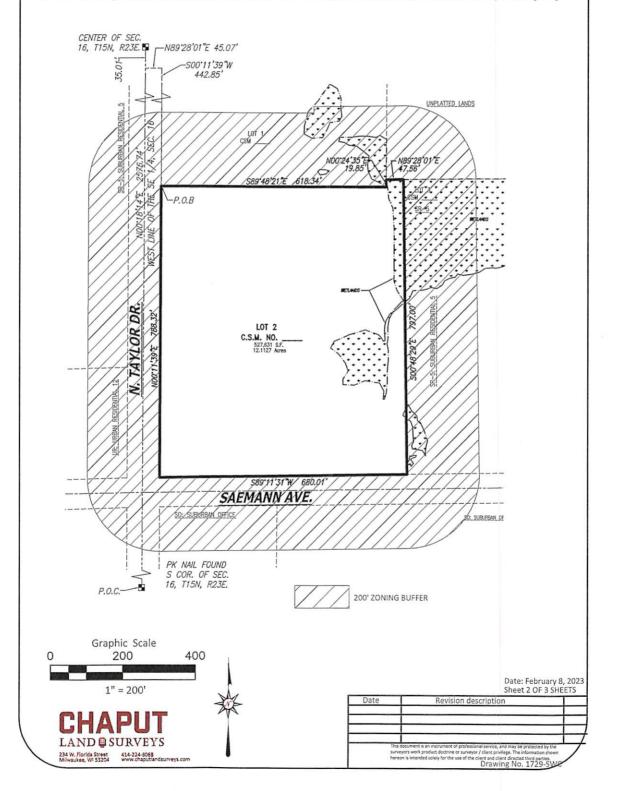

Property located off of the Northeast corner of N. Taylor Drive and Saemann Avenue - Parcel #59281631481 (Lot 2):

That part of the Northwest 1/4 of the Southeast 1/4 of Section 16, Town 15 North, Range 23 East, located in the City of Sheboygan, Sheboygan County, Wisconsin more fully described as follows: COMMENCING at the Southwest corner of said Southeast 1/4 Section; thence North 00°18'14" East along the West line of said Southeast 1/4 Section 2576.74 feet to a point; thence North 89°28'01" East 45.07 feet to a point; thence South 00°11'39" West 442.85 feet to the point of beginning of the lands to be described hereinafter; thence continue South 89°48'21" East 618.34 feet to a point; thence North 00°24'35" East 19.85 feet to a point; thence North 89°28'01" East 47.56 feet to a point; thence South 00°48'29" East 797.00 feet to a point lying along the North line of Saemann Avenue; thence South 89°11'31" West along said North line 680.01 feet; thence North 00°11'39" East along the East line of N. Taylor Drive 788.32' to the point of beginning.

Property located off of the Northeast corner of N. Taylor Drive and Saemann Avenue - Parcel #59281631481 (Lot 2):

That part of the Northwest 1/4 of the Southeast 1/4 of Section 16, Town 15 North, Range 23 East, located in the City of Sheboygan, Sheboygan County, Wisconsin more fully described as follows:

COMMENCING at the Southwest corner of said Southeast 1/4 Section; thence North 00°18'14" East along the West line of said Southeast 1/4 Section 2576.74 feet to a point; thence North 89°28'01" East 45.07 feet to a point; thence South 00°11'39" West 442.85 feet to the point of beginning of the lands to be described hereinafter; thence continue South 89°48'21" East 618.34 feet to a point; thence North 00°24'35" East 19.85 feet to a point; thence North 89°28'01" East 47.56 feet to a point; thence South 00°48'29" East 797.00 feet to a point lying along the North line of Saemann Avenue; thence South 89°11'31" West along said North line 680.01 feet; thence North 00°11'39" East along the East line of N. Taylor Drive 788.32' to the point of beginning.

## SITE ADDRESS

Sheboygan County Tax Parcel 59281631481 City of Sheboygan, Sheboygan County, Wisconsin

LEGAL DESCRIPTION - LOT 2 That part of the Northwest 1/4 of the Southeast 1/4 of Section 16, Town 15 North, Range 23 East, located in the City of Sheboygan, Sheboygan County, Wisconsin more fully described as follows: COMMENCING at the Southwest corner of said Southeast 1/4 Section; thence North 00°18'14" East along the West line of said Southeast 1/4 Section

2576.74 feet to a point; thence North 89'28'01" East 45.07 feet to a point; thence South 00"11'39" West 442.85 feet to he point of beginning of the lands to be described hereinafter; thence South 89'48'21" East 618.34 feet to a point; thence North 00"24'35" East 19.85 feet to a point; thence North 89'28'01" East 47.56 feet to a point; thence South 00"48'29" East 797.00 feet to a point lying along the North line of Saemann Avenue; thence South 89\*11'31" West along said North line 680.01 feet; thence North 00°11'39" East along the East line of N. Taylor Drive 788.32' to the point of beginning.

Property located off of the Northeast corner of N. Taylor Drive and Saemann Avenue - Parcel #59281631481 (Lot 2):

That part of the Northwest 1/4 of the Southeast 1/4 of Section 16, Town 15 North, Range 23 East, located in the City of Sheboygan, Sheboygan County, Wisconsin more fully described as follows: COMMENCING at the Southwest corner of said Southeast 1/4 Section; thence North 00°18'14" East along the West line of said Southeast 1/4 2576.74 feet to a point; thence North 89°28'01" East 45.07 Section feet to a point; thence South 00°11'39" West 442.85 feet to the point of beginning of the lands to be described hereinafter; thence continue South 89°48'21" East 618.34 feet to a point; thence North 00°24'35" East 19.85 feet to a point; thence North 89°28'01" East 47.56 feet to a point; thence South 00°48'29" East 797.00 feet to a point lying along the North line of Saemann Avenue; thence South 89º11'31" West along said North line 680.01 feet; thence North 00°11'39" East along the East line of N. Taylor Drive 788.32' to the point of beginning.