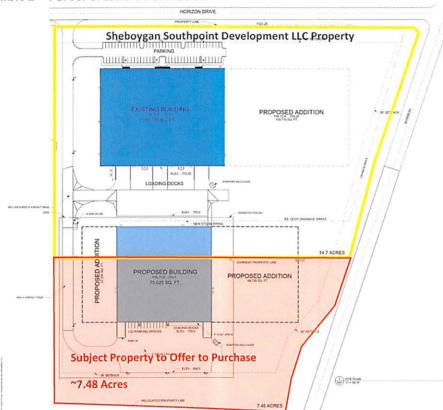

Property Address: Part of Tax Parcel 59281471004 , Sheboygan, WI 53081 Page 5 of 12, WB-13 242 Buyer should review any plans for development or use changes to determine what issues should be addressed in these 244 PROPOSED USE CONTINGENCIES: This Offer is contingent upon Buyer obtaining, at Buyer's expense, the reports or 245 documentation required by any optional provisions checked on lines 256-281 below. The optional provisions checked on 246 lines 256-281 shall be deemed satisfied unless Buyer, within <u>150</u> days ("30" if left blank) after acceptance, delivers: (1) 247 written notice to Seller specifying those optional provisions checked below that cannot be satisfied and (2) written evidence 248 substantiating why each specific provision referred to in Buyer's notice cannot be satisfied. Upon delivery of Buyer's notice. 249 this Offer shall be null and void. Seller agrees to cooperate with Buyer as necessary to satisfy the contingency provisions 250 checked at lines 256-281. 251 Proposed Use: Buyer is purchasing the Property for the purpose of Warehouse / light industrial 252 253 finsert proposed use 254 and type or style of building(s), size and proposed building location(s), if a requirement of Buyer's condition to 255 purchase, e.g.1400-1600 sq. ft. three-bedroom single family ranch home in northwest corner of lot]. N/A ZONING: Verification of zoning and that the Property's zoning allows Buyer's proposed use described at lines 256 257 X SUBSOILS: Written evidence from a qualified soils expert that the Property is free of any subsoil condition that 258 would make the proposed use described at lines 251-255 impossible or significantly increase the costs of such 259 development. 260 N/A PRIVATE ONSITE WASTEWATER TREATMENT SYSTEM (POWTS) SUITABILITY: Written evidence from a 261 certified soils tester that: (a) the soils at the Property locations selected by Buyer, and (b) all other conditions that must 262 be approved, meet the legal requirements in effect on the date of this Offer to obtain a permit for a POWTS for use of 263 the Property as stated on lines 251-255. The POWTS (septic system) allowed by the written evidence must be one of 264 the following POWTS that is approved by the State for use with the type of property identified at lines 251-255 CHECK 265 ALL THAT APPLY \( \sigma\) conventional in-ground; \( \sigma\) mound; \( \sigma\) at grade; \( \sigma\) in-ground pressure distribution; \( \sigma\) holding 266 tank; ☐ other: 267 X EASEMENTS AND RESTRICTIONS: Copies of all public and private easements, covenants and restrictions 268 affecting the Property and a written determination by a qualified independent third party that none of these prohibit or 269 significantly delay or increase the costs of the proposed use or development identified at lines 251-255. 270 X APPROVALS/PERMITS: Permits, approvals and licenses, as appropriate, or the final discretionary action by the 271 granting authority prior to the issuance of such permits or building permit, approvals and licenses, for the following items 272 related to Buyer's proposed use: 273 274 275 UTILITIES: Written verification of the location of the following utility service connections (e.g., on the Property, at the lot line, across the street, etc.) CHECK AND COMPLETE AS APPLICABLE: 276 277 ☑ electricity at lot line ; X gasat lot line ; X sewer at lot line 278 ☑ water at lot line ; 🛛 telephone at lot line : X cable at lot line 279 □ other X ACCESS TO PROPERTY: Written verification that there is legal vehicular access to the Property from public 280 281 X LAND USE APPROVAL/PERMITS: This Offer is contingent upon (Buyer) (Seller) STRIKE ONE ("Buyer" if neither 283 stricken) obtaining the following, including all costs: a CHECK ALL THAT APPLY ☐ rezoning; ☒ conditional use permit; 284 X variance; ☐ other \_ for the Property for its proposed use described at lines 251-255. 285 Seller agrees to cooperate with Buyer as necessary to satisfy this contingency. Buyer shall deliver, within 150 days of 286 acceptance, written notice to Seller if any item cannot be obtained, in which case this Offer shall be null and void. X MAP OF THE PROPERTY: This Offer is contingent upon (Buyer obtaining) (Seller providing) STRIKE ONE ("Seller 288 providing" if neither is stricken) a Map of the Property dated subsequent to the date of acceptance of this Offer prepared by days ("30" if left blank) after acceptance, at (Buyer's) (Seller's) STRIKE ONE <sup>289</sup> a registered land surveyor, within \_\_\_\_90 290 ("Seller's" if neither is stricken) expense. The map shall show minimum of 7.2 acres, maximum of 291 acres, the legal description of the Property, the Property's boundaries and dimensions, visible encroachments upon the 292 Property, the location of improvements, if any, and Seller to provide wetland delineation of Property. 293 STRIKE AND COMPLETE AS APPLICABLE Additional map features that may 294 295 be added include but are not limited to: staking of all corners of the Property; identifying dedicated and apparent streets; lot 296 dimensions; total acreage or square footage; easements or rights-of-way. 297 CAUTION: Consider the cost and the need for map features before selecting them. Also consider the time required 298 to obtain the map when setting the deadline.