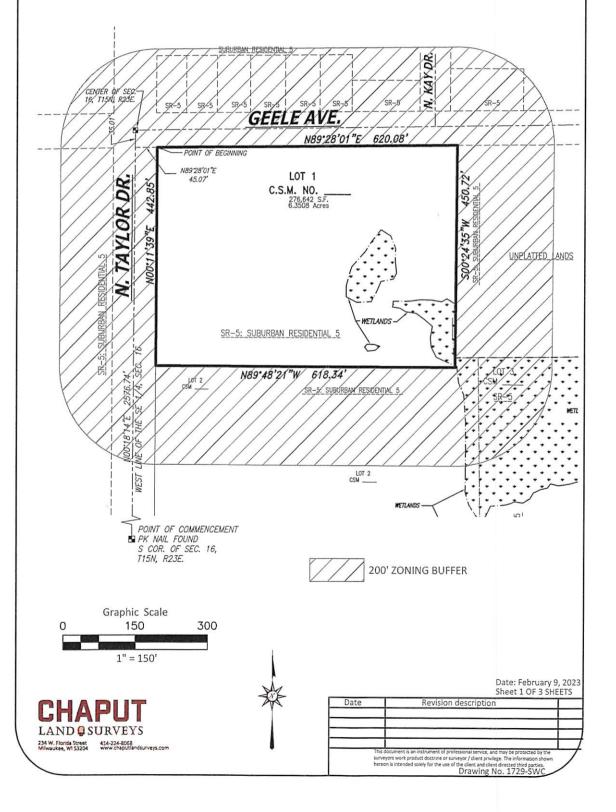

Property located off of the Northeast corner of N. Taylor Drive and Saemann Avenue - Parcel #59281631481 (Lot 1):

That part of the Northwest 1/4 of the Southeast 1/4 of Section 16, Town 15 North, Range 23 East, located in the City of Sheboygan, Sheboygan County, Wisconsin, more fully described as follows: COMMENCING at the Southwest corner of said Southeast 1/4 Section; thence North 00°18'14" East along the West line of said Southeast 1/4 Section 2576.74 feet to a point; thence North 89°28'01" East 45.07 feet to the point of beginning of the lands to be described hereinafter; thence continue North 89°28'01" East along the South line of Geele Avenue 620.08 feet to a point; thence South 00°24'35" West 450.72 feet to a point; thence North 89°48'21" West 618.34 feet to a point; thence North 00°11'39" East along the East line of N. Taylor Drive 442.85 feet to the point of beginning.

Property located off of the Northeast corner of N. Taylor Drive and Saemann Avenue - Parcel #59281631481 (Lot 1):

That part of the Northwest 1/4 of the Southeast 1/4 of Section 16, Town 15 North, Range 23 East, located in the City of Sheboygan, Sheboygan County, Wisconsin, more fully described as follows:

COMMENCING at the Southwest corner of said Southeast 1/4 Section; thence North 00°18'14" East along the West line of said Southeast 1/4 Section 2576.74 feet to a point; thence North 89°28'01" East 45.07 feet to the point of beginning of the lands to be described hereinafter; thence continue North 89°28'01" East along the South line of Geele Avenue 620.08 feet to a point; thence South 00°24'35" West 450.72 feet to a point; thence North 89°48'21" West 618.34 feet to a point; thence North 00°11'39" East along the East line of N. Taylor Drive 442.85 feet to the point of beginning.

# PROPOSED REZONE MAP AMENDMENT FROM SUBURBAN RESIDENTIAL (SR-5) TO URBAN RESIDENTIAL (UR-12)

#### SITE ADDRESS

Sheboygan County Tax Parcel 59281631481 City of Sheboygan, Sheboygan County, Wisconsin.

#### LEGAL DESCRIPTION - LOT 1

That part of the Northwest 1/4 of the Southeast 1/4 of Section 16, Town 15 North, Range 23 East, located in the City of Sheboygan, Sheboygan County, Wisconsin, more fully described as follows: