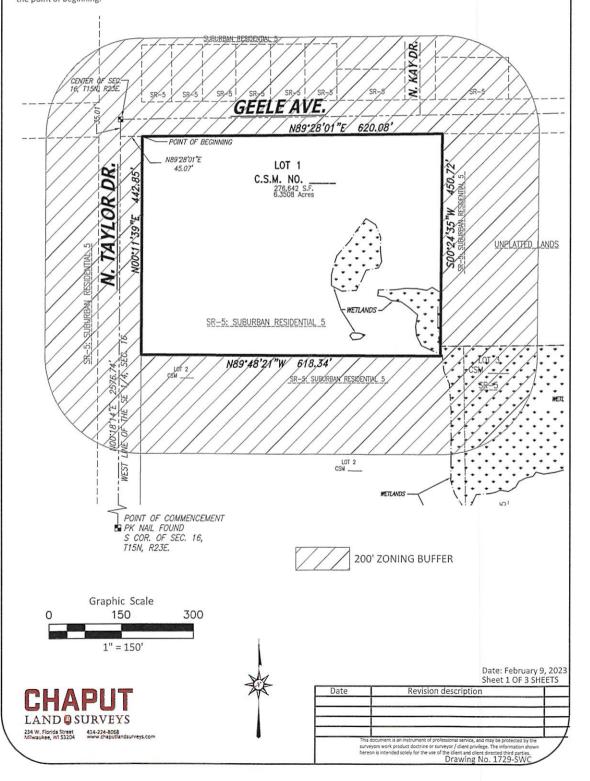

Property located off of the Northeast corner of N. Taylor Drive and Saemann Avenue - Parcel #59281631481 (Lot 1):

That part of the Northwest 1/4 of the Southeast 1/4 of Section 16, Town 15 North, Range 23 East, located in the City of Sheboygan, Sheboygan County, Wisconsin, more fully described as follows: COMMENCING at the Southwest corner of said Southeast 1/4 Section; thence North 00°18'14" East along the West line of said Southeast 1/4 Section 2576.74 feet to a point; thence North 89°28'01" East 45.07 feet to the point of beginning of the lands to be described hereinafter; thence continue North 89°28'01" East along the South line of Geele Avenue 620.08 feet to a point; thence South 00°24'35" West 450.72 feet to a point; thence North 89°48'21" West 618.34 feet to a point; thence North 00°11'39" East along the East line of N. Taylor Drive 442.85 feet to the point of beginning.

COMMENCING at the Southwest corner of said Southeast 1/4 Section; thence North 00°18'14" East along the West line of said Southeast 1/4 Section 2576.74 feet to a point; thence North 89°28'01" East 45.07 feet to the point of beginning of the lands to be described hereinafter; thence continue North 89°28'01" East along the South line of Geele Avenue 620.08 feet to a point; thence South 00°24'35" West 450.72 feet to a point; thence North 89°48'21" West 618.34 feet to a point; thence North 00°11'39" East along the East line of N. Taylor Drive 442.85 feet to the point of beginning.

#### LEGAL DESCRIPTION - LOT 1

That part of the Northwest 1/4 of the Southeast 1/4 of Section 16, Town 15 North, Range 23 East, located in the City of Sheboygan, Sheboygan County, Wisconsin, more fully described as follows: