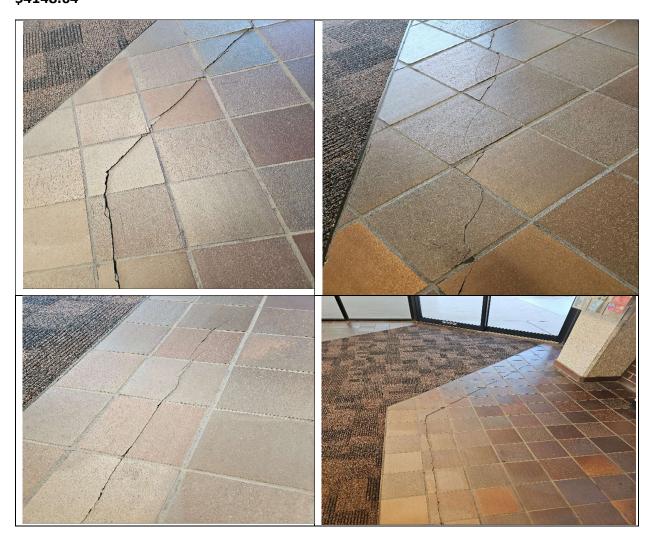

# Local vendor quote to fix cracks in the library entryway

# Option #1

We propose to furnish and install the following options:

First Entry: Commercial LVP Spacia 20mil in the color (TBD). Quote includes protecting windows, removal & disposal of existing floor, LVP, paste, cove base, transitions, and labor to install all materials.

# \$8515.92

### Option #2

Second Entry & Bathroom Hallway: Commercial LVP Spacia 20mil in the color (TBD). Quote includes removal & disposal of existing floor, LVP, paste, cove base, transitions, and labor to install all materials.

#### \$8706.63

Option for walk off carpet module inserts: **\$4148.64**