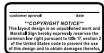

They currently have an old post and panel sign that is 50 sq. ft. They are requesting to install a sign that is 49 sq. ft.

The old wood sign is rotting and deteriorating and starting to fall over. Their new sign will be <u>all</u> painted aluminum that will withstand the Wisconsin weather for years to come. The graphics will match the new interior building colors. They would like their signage to attract new tenants.

The sign will be setback around 20'. We would like to place the sign at the intersection to get views from both ways.

Our goal is to upgrade this very old sign so everything ties together nicely and we hope that the city considers and approves our above requests. Thank you for your time.