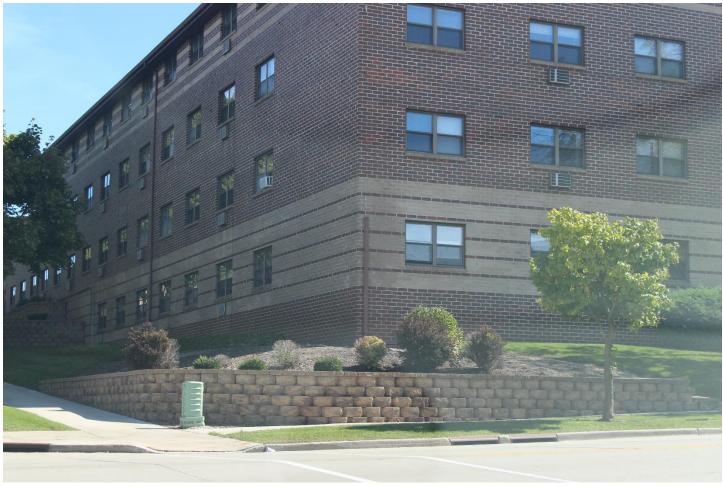

**RE: Variance for Sheboygan Regency Apartments** 

919 Wisconsin Ave. Sheboygan, WI 53081

9-20-22

Dear Mr. Sokolowski,

We would like to apply for a variance for Regency Apartments. They are currently zoned residential and are only allowed 1 sign up to 24 Sq. ft.

They currently have an old post and panel sign that is 50 sq. ft. They are requesting to install a sign that is 49 sq. ft.

The old wood sign is rotting and deteriorating and starting to fall over. Their new sign will be <u>all</u> painted aluminum that will withstand the Wisconsin weather for years to come. The graphics will match the new interior building colors. They would like their signage to attract new tenants.

The sign will be setback around 20'. We would like to place the sign at the intersection to get views from both ways.

Our goal is to upgrade this very old sign so everything ties together nicely and we hope that the city considers and approves our above requests. Thank you for your time.