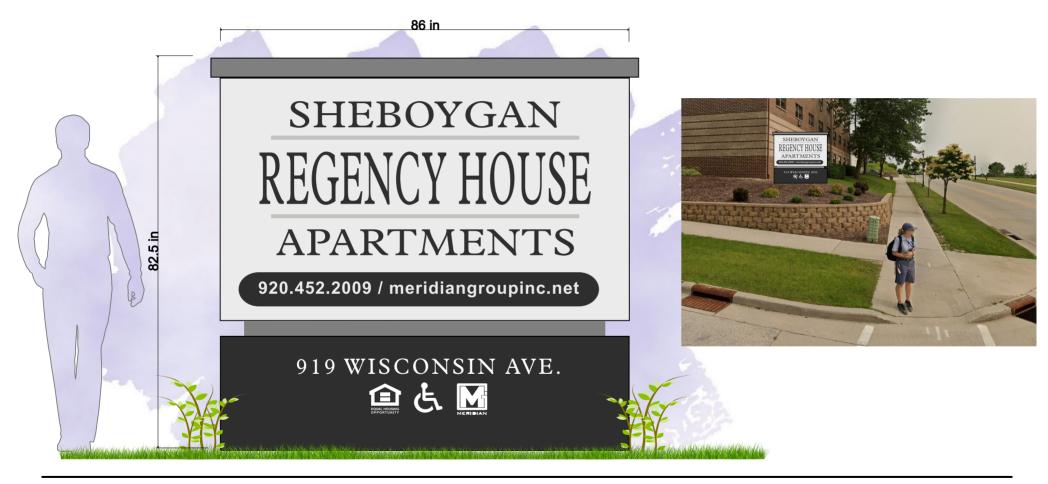

They currently have an old post and panel sign that is 50 sq. ft. They are requesting to install a sign that is 49 sq. ft.

The old wood sign is rotting and deteriorating and starting to fall over. Their new sign will be <u>all</u> painted aluminum that will withstand the Wisconsin weather for years to come. The graphics will match the new interior building colors. They would like their signage to attract new tenants.

The sign will be setback around 20'. We would like to place the sign at the intersection to get views from both ways.

Our goal is to upgrade this very old sign so everything ties together nicely and we hope that the city considers and approves our above requests. Thank you for your time.

Sincerely,

Katie Scholz

Marshall Sign

920-526-3100

marshallsignkatie@wi.rr.com

Qty: 1 Aluminum Monument Sign Non-Illuminated Vinyl Graphics Applied

Sheboygan Regency Apts. - 919 Wisconsin Ave.

Sign setback: 25' from Wisconsin Ave., 21' from N. 10 St,
 Sign