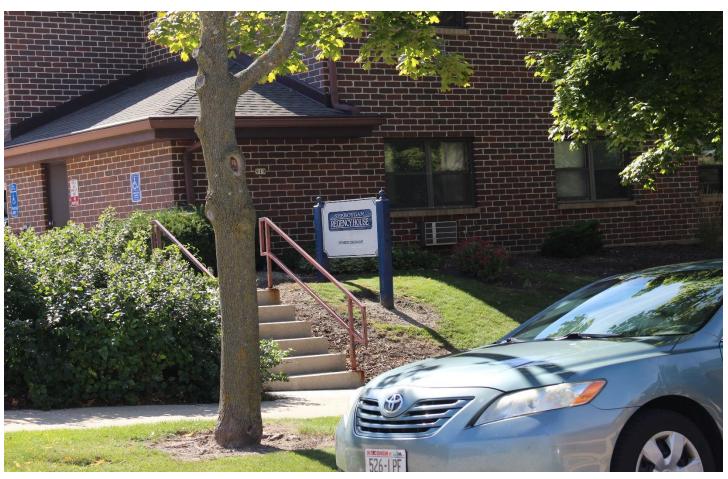

They currently have an old post and panel sign that is 50 sq. ft. They are requesting to install a sign that is 49 sq. ft.

The old wood sign is rotting and deteriorating and starting to fall over. Their new sign will be <u>all</u> painted aluminum that will withstand the Wisconsin weather for years to come. The graphics will match the new interior building colors. They would like their signage to attract new tenants.