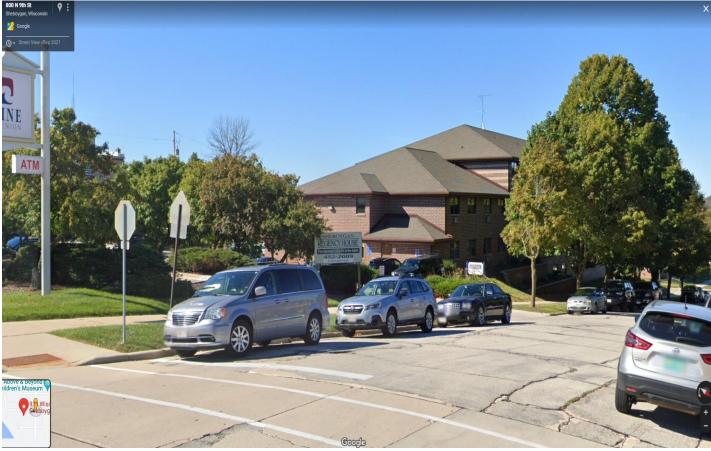

They currently have an old post and panel sign that is 50 sq. ft. They are requesting to install a sign that is 49 sq. ft.

The old wood sign is rotting and deteriorating and starting to fall over. Their new sign will be <u>all</u> painted aluminum that will withstand the Wisconsin weather for years to come. The graphics will match the new interior building colors. They would like their signage to attract new tenants.

The sign will be setback around 20'. We would like to place the sign at the intersection to get views from both ways.

Our goal is to upgrade this very old sign so everything ties together nicely and we hope that the city considers and approves our above requests. Thank you for your time.