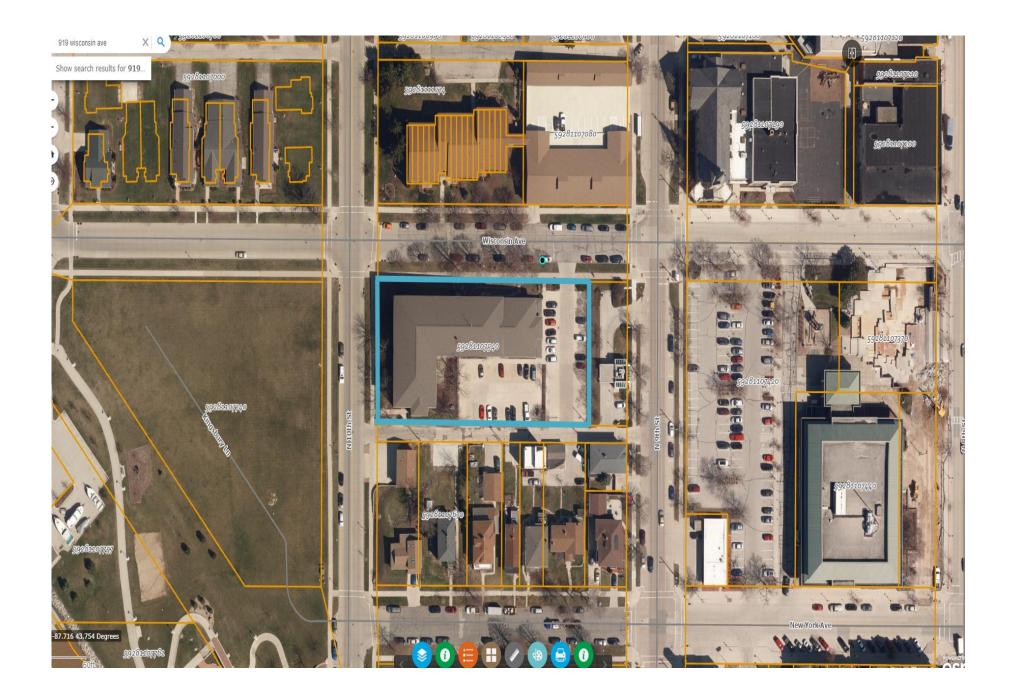

**RE: Variance for Sheboygan Regency Apartments** 

919 Wisconsin Ave. Sheboygan, WI 53081

9-20-22

Dear Mr. Sokolowski,

We would like to apply for a variance for Regency Apartments. They are currently zoned residential and are only allowed 1 sign up to 24 Sq. ft.

The sign will be setback around 20'. We would like to place the sign at the intersection to get views from both ways.

Our goal is to upgrade this very old sign so everything ties together nicely and we hope that the city considers and approves our above requests. Thank you for your time.

Sincerely,

Katie Scholz

Marshall Sign

920-526-3100

marshallsignkatie@wi.rr.com

Qty: 1 Aluminum Monument Sign Non-Illuminated Vinyl Graphics Applied

Sheboygan Regency Apts. - 919 Wisconsin Ave.

Sign setback: 25' from Wisconsin Ave., 21' from N. 10 St,
 Sign