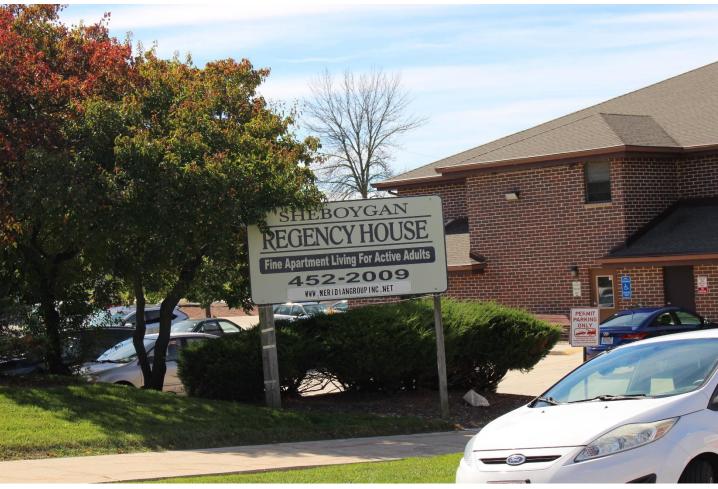

**RE: Variance for Sheboygan Regency Apartments** 

919 Wisconsin Ave. Sheboygan, WI 53081

9-20-22

Dear Mr. Sokolowski,

We would like to apply for a variance for Regency Apartments. They are currently zoned residential and are only allowed 1 sign up to 24 Sq. ft.

They currently have an old post and panel sign that is 50 sq. ft. They are requesting to install a sign that is 49 sq. ft.

The old wood sign is rotting and deteriorating and starting to fall over. Their new sign will be <u>all</u> painted aluminum that will withstand the Wisconsin weather for years to come. The graphics will match the new interior building colors. They would like their signage to attract new tenants.