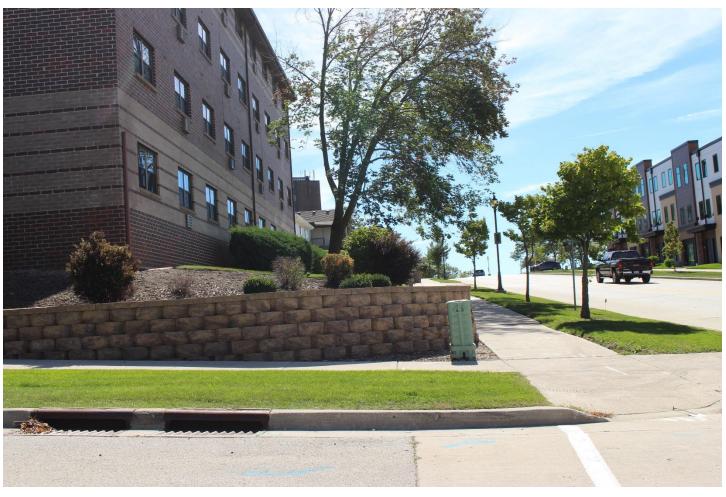

The sign will be setback around 20'. We would like to place the sign at the intersection to get views from both ways.

Our goal is to upgrade this very old sign so everything ties together nicely and we hope that the city considers and approves our above requests. Thank you for your time.

Sincerely,

Katie Scholz

Marshall Sign

920-526-3100

marshallsignkatie@wi.rr.com

Qty: 1 Aluminum Monument Sign Non-Illuminated Vinyl Graphics Applied

Sheboygan Regency Apts. - 919 Wisconsin Ave.

Sign setback: 25' from Wisconsin Ave., 21' from N. 10 St,
 Sign