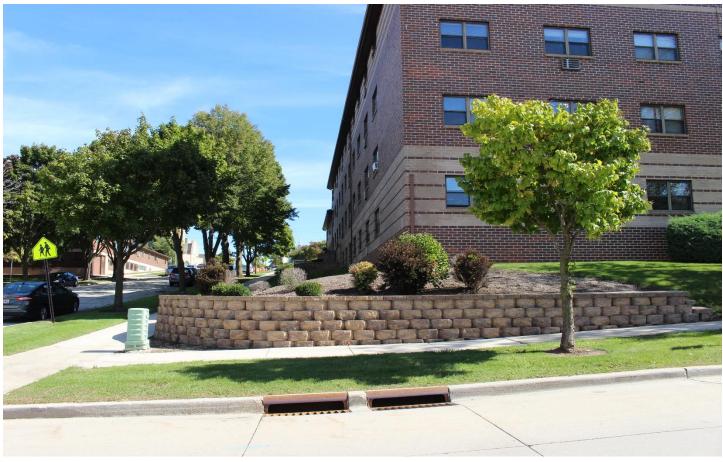

**RE: Variance for Sheboygan Regency Apartments** 

919 Wisconsin Ave. Sheboygan, WI 53081

9-20-22

Dear Mr. Sokolowski,

We would like to apply for a variance for Regency Apartments. They are currently zoned residential and are only allowed 1 sign up to 24 Sq. ft.

They currently have an old post and panel sign that is 50 sq. ft. They are requesting to install a sign that is 49 sq. ft.

The old wood sign is rotting and deteriorating and starting to fall over. Their new sign will be <u>all</u> painted aluminum that will withstand the Wisconsin weather for years to come. The graphics will match the new interior building colors. They would like their signage to attract new tenants.

The sign will be setback around 20'. We would like to place the sign at the intersection to get views from both ways.

Our goal is to upgrade this very old sign so everything ties together nicely and we hope that the city considers and approves our above requests. Thank you for your time.