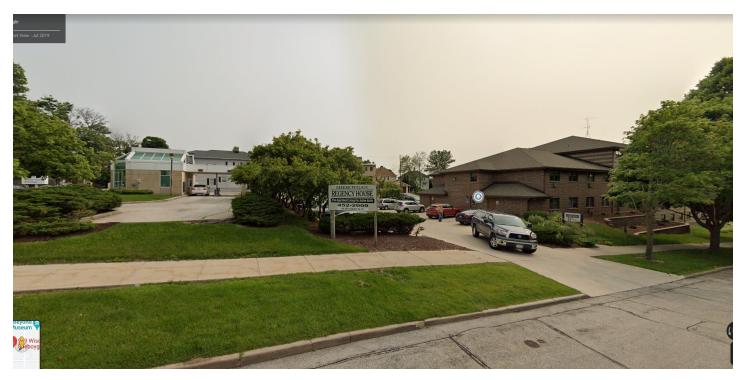

**RE: Variance for Sheboygan Regency Apartments** 

919 Wisconsin Ave. Sheboygan, WI 53081

9-20-22

Dear Mr. Sokolowski,

We would like to apply for a variance for Regency Apartments. They are currently zoned residential and are only allowed 1 sign up to 24 Sq. ft.

They currently have an old post and panel sign that is 50 sq. ft. They are requesting to install a sign that is 49 sq. ft.

The old wood sign is rotting and deteriorating and starting to fall over. Their new sign will be <u>all</u> painted aluminum that will withstand the Wisconsin weather for years to come. The graphics will match the new interior building colors. They would like their signage to attract new tenants.