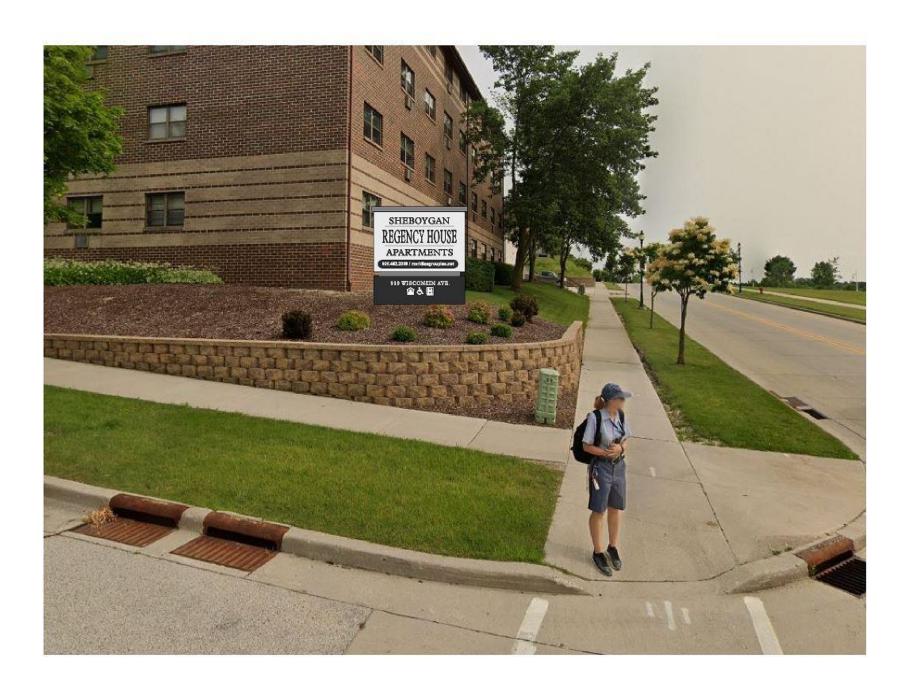

The sign will be setback around 20'. We would like to place the sign at the intersection to get views from both ways.

Our goal is to upgrade this very old sign so everything ties together nicely and we hope that the city considers and approves our above requests. Thank you for your time.

Sincerely,

Katie Scholz

Marshall Sign

920-526-3100

marshallsignkatie@wi.rr.com

Qty: 1 Aluminum Monument Sign Non-Illuminated Vinyl Graphics Applied

Sheboygan Regency Apts. - 919 Wisconsin Ave.

Sign setback: 25' from Wisconsin Ave., 21' from N. 10 St,
 Sign