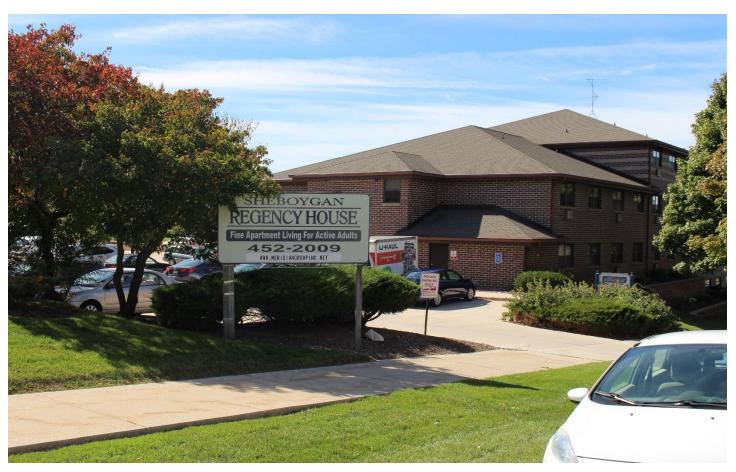

**RE: Variance for Sheboygan Regency Apartments** 

919 Wisconsin Ave. Sheboygan, WI 53081

9-20-22

Dear Mr. Sokolowski,

We would like to apply for a variance for Regency Apartments. They are currently zoned residential and are only allowed 1 sign up to 24 Sq. ft.

They currently have an old post and panel sign that is 50 sq. ft. They are requesting to install a sign that is 49 sq. ft.

The old wood sign is rotting and deteriorating and starting to fall over. Their new sign will be <u>all</u> painted aluminum that will withstand the Wisconsin weather for years to come. The graphics will match the new interior building colors. They would like their signage to attract new tenants.