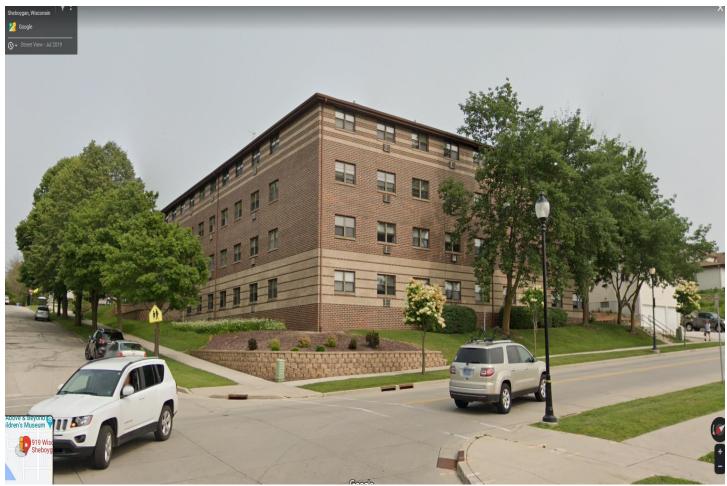

**RE: Variance for Sheboygan Regency Apartments** 

919 Wisconsin Ave. Sheboygan, WI 53081

9-20-22

Dear Mr. Sokolowski,

We would like to apply for a variance for Regency Apartments. They are currently zoned residential and are only allowed 1 sign up to 24 Sq. ft.

They currently have an old post and panel sign that is 50 sq. ft. They are requesting to install a sign that is 49 sq. ft.

The old wood sign is rotting and deteriorating and starting to fall over. Their new sign will be <u>all</u> painted aluminum that will withstand the Wisconsin weather for years to come. The graphics will match the new interior building colors. They would like their signage to attract new tenants.

The sign will be setback around 20'. We would like to place the sign at the intersection to get views from both ways.

Our goal is to upgrade this very old sign so everything ties together nicely and we hope that the city considers and approves our above requests. Thank you for your time.