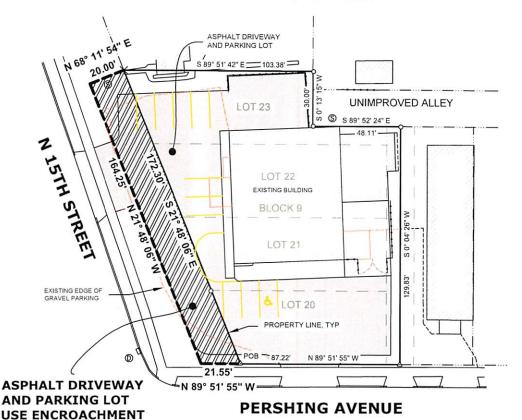

## ASPHALT DRIVEWAY AND PARKING LOT USE ENCROACHMENT EXHIBIT

LOTS 20, 21, 22, AND 23 OF BLOCK 9 AND THE WEST HALF OF THE VACATED NORTH-SOUTH ALLEY ADJACENT TO SAID LOTS 20, 21, 22, AND PART OF 23, OF LAKE SHORE DIVISION, CITY OF SHEBOYGAN

SHEBOYGAN COUNTY, WISCONSIN

LEGAL DESCRIPTION FOR "ASPHALT DRIVEWAY AND PARKING LOT USE ENCROACHMENT":

PART OF N 15TH STREET RIGHT-OF-WAY BEING IN THE SE 1/4 OF SECTION 10, T15N, R23E, CITY OF SHEBOYGAN, SHEBOYGAN COUNTY, WISCONSIN; AND FURTHER DESCRIBED AS FOLLOWS:

BEGINNING AT THE SE CORNER OF LOT 20, BLOCK 1 OF LAKE SHORE DIVISION; THENCE THE FOLLOWING BEARINGS AND DISTANCES: N89°51'55"W 21.55 FEET; N21'48'06"W 164.25 FEET; N68°11'54"E 20.00 FEET TO A POINT ON THE EAST ROAD RIGHT-OF-WAY LINE OF N 15TH STREET; THENCE 521'48'06"E ALONG SAID EAST RIGHT-OF-WAY LINE 172,30' FEET TO THE POINT OF BEGINNING AND CONTAINING 3,366 SF OF LAND.

PARCEL NUMBER: 59281712700
PARCEL OWNER: MSQUARED PROPERTIES LLC
PARCEL ADDRESS: 3313 N 15TH STREET
PARCEL AREA: 17,627 SF
DRIVEWAY AND PARKING LOT USE
ENCROACHMENT AREA: 3,356 SF

BEARINGS AND DISTANCES SHOWN ARE REFERENCED TO THE SOUTH LINE OF LOT 20, BLOCK 9, WHICH BEARS N89°51'55"W AND BASED ON THE SHEBOYGAN COUNTY COORDINATE SYSTEM