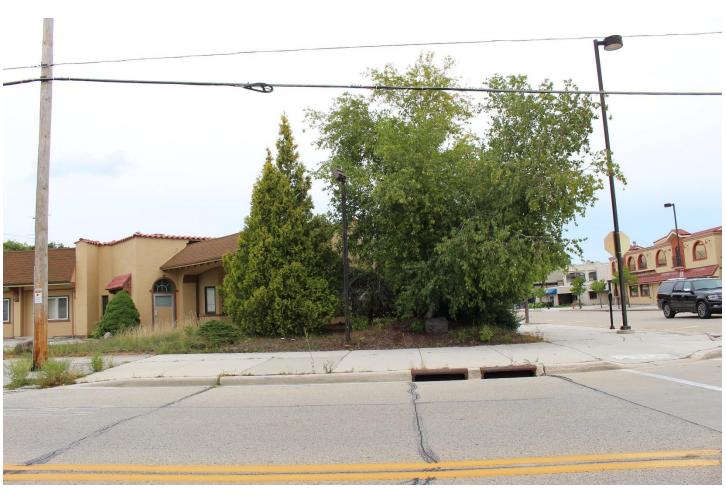

#### **EXISTING SITE CONDITIONS**

Prior uses include a bill collection agency as well as a gas station but has been unoccupied since at least January of 2020. The exterior of the building has become a bit dilapidated and has an outdated style. The landscaping is currently overgrown and does not fit with the downtown aesthetic nor does it allow for visualization of the business from the street. The parking area is currently gravel.