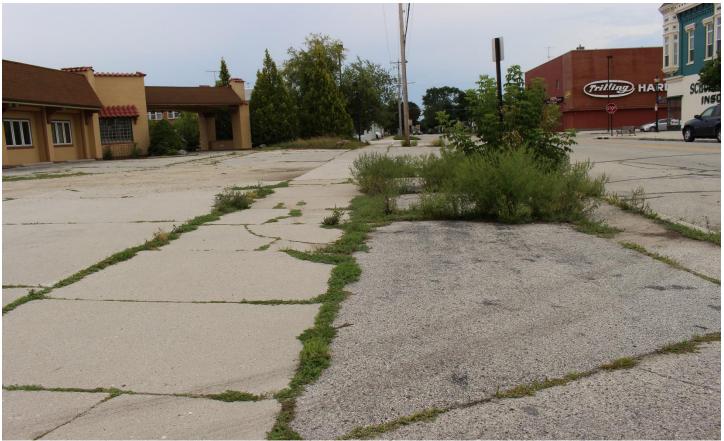

### **SECTION 8: Description of EXISTING Exterior Design and Materials**

The current design is a Spanish style building with clay roof tiles, bell towers, and exterior colors of dark red, green, and yellow - which will not be appropriate for this clinic. The exterior walls are finished with a textured stucco. Some existing windows are cmu block and are broken. Some of the roof clay tiles have been previously removed and replaced with asphalt shingles. Current landscaping is overgrown, obscuring view of the building.

#### **EXISTING SITE CONDITIONS**

Prior uses include a bill collection agency as well as a gas station but has been unoccupied since at least January of 2020. The exterior of the building has become a bit dilapidated and has an outdated style. The landscaping is currently overgrown and does not fit with the downtown aesthetic nor does it allow for visualization of the business from the street. The parking area is currently gravel.