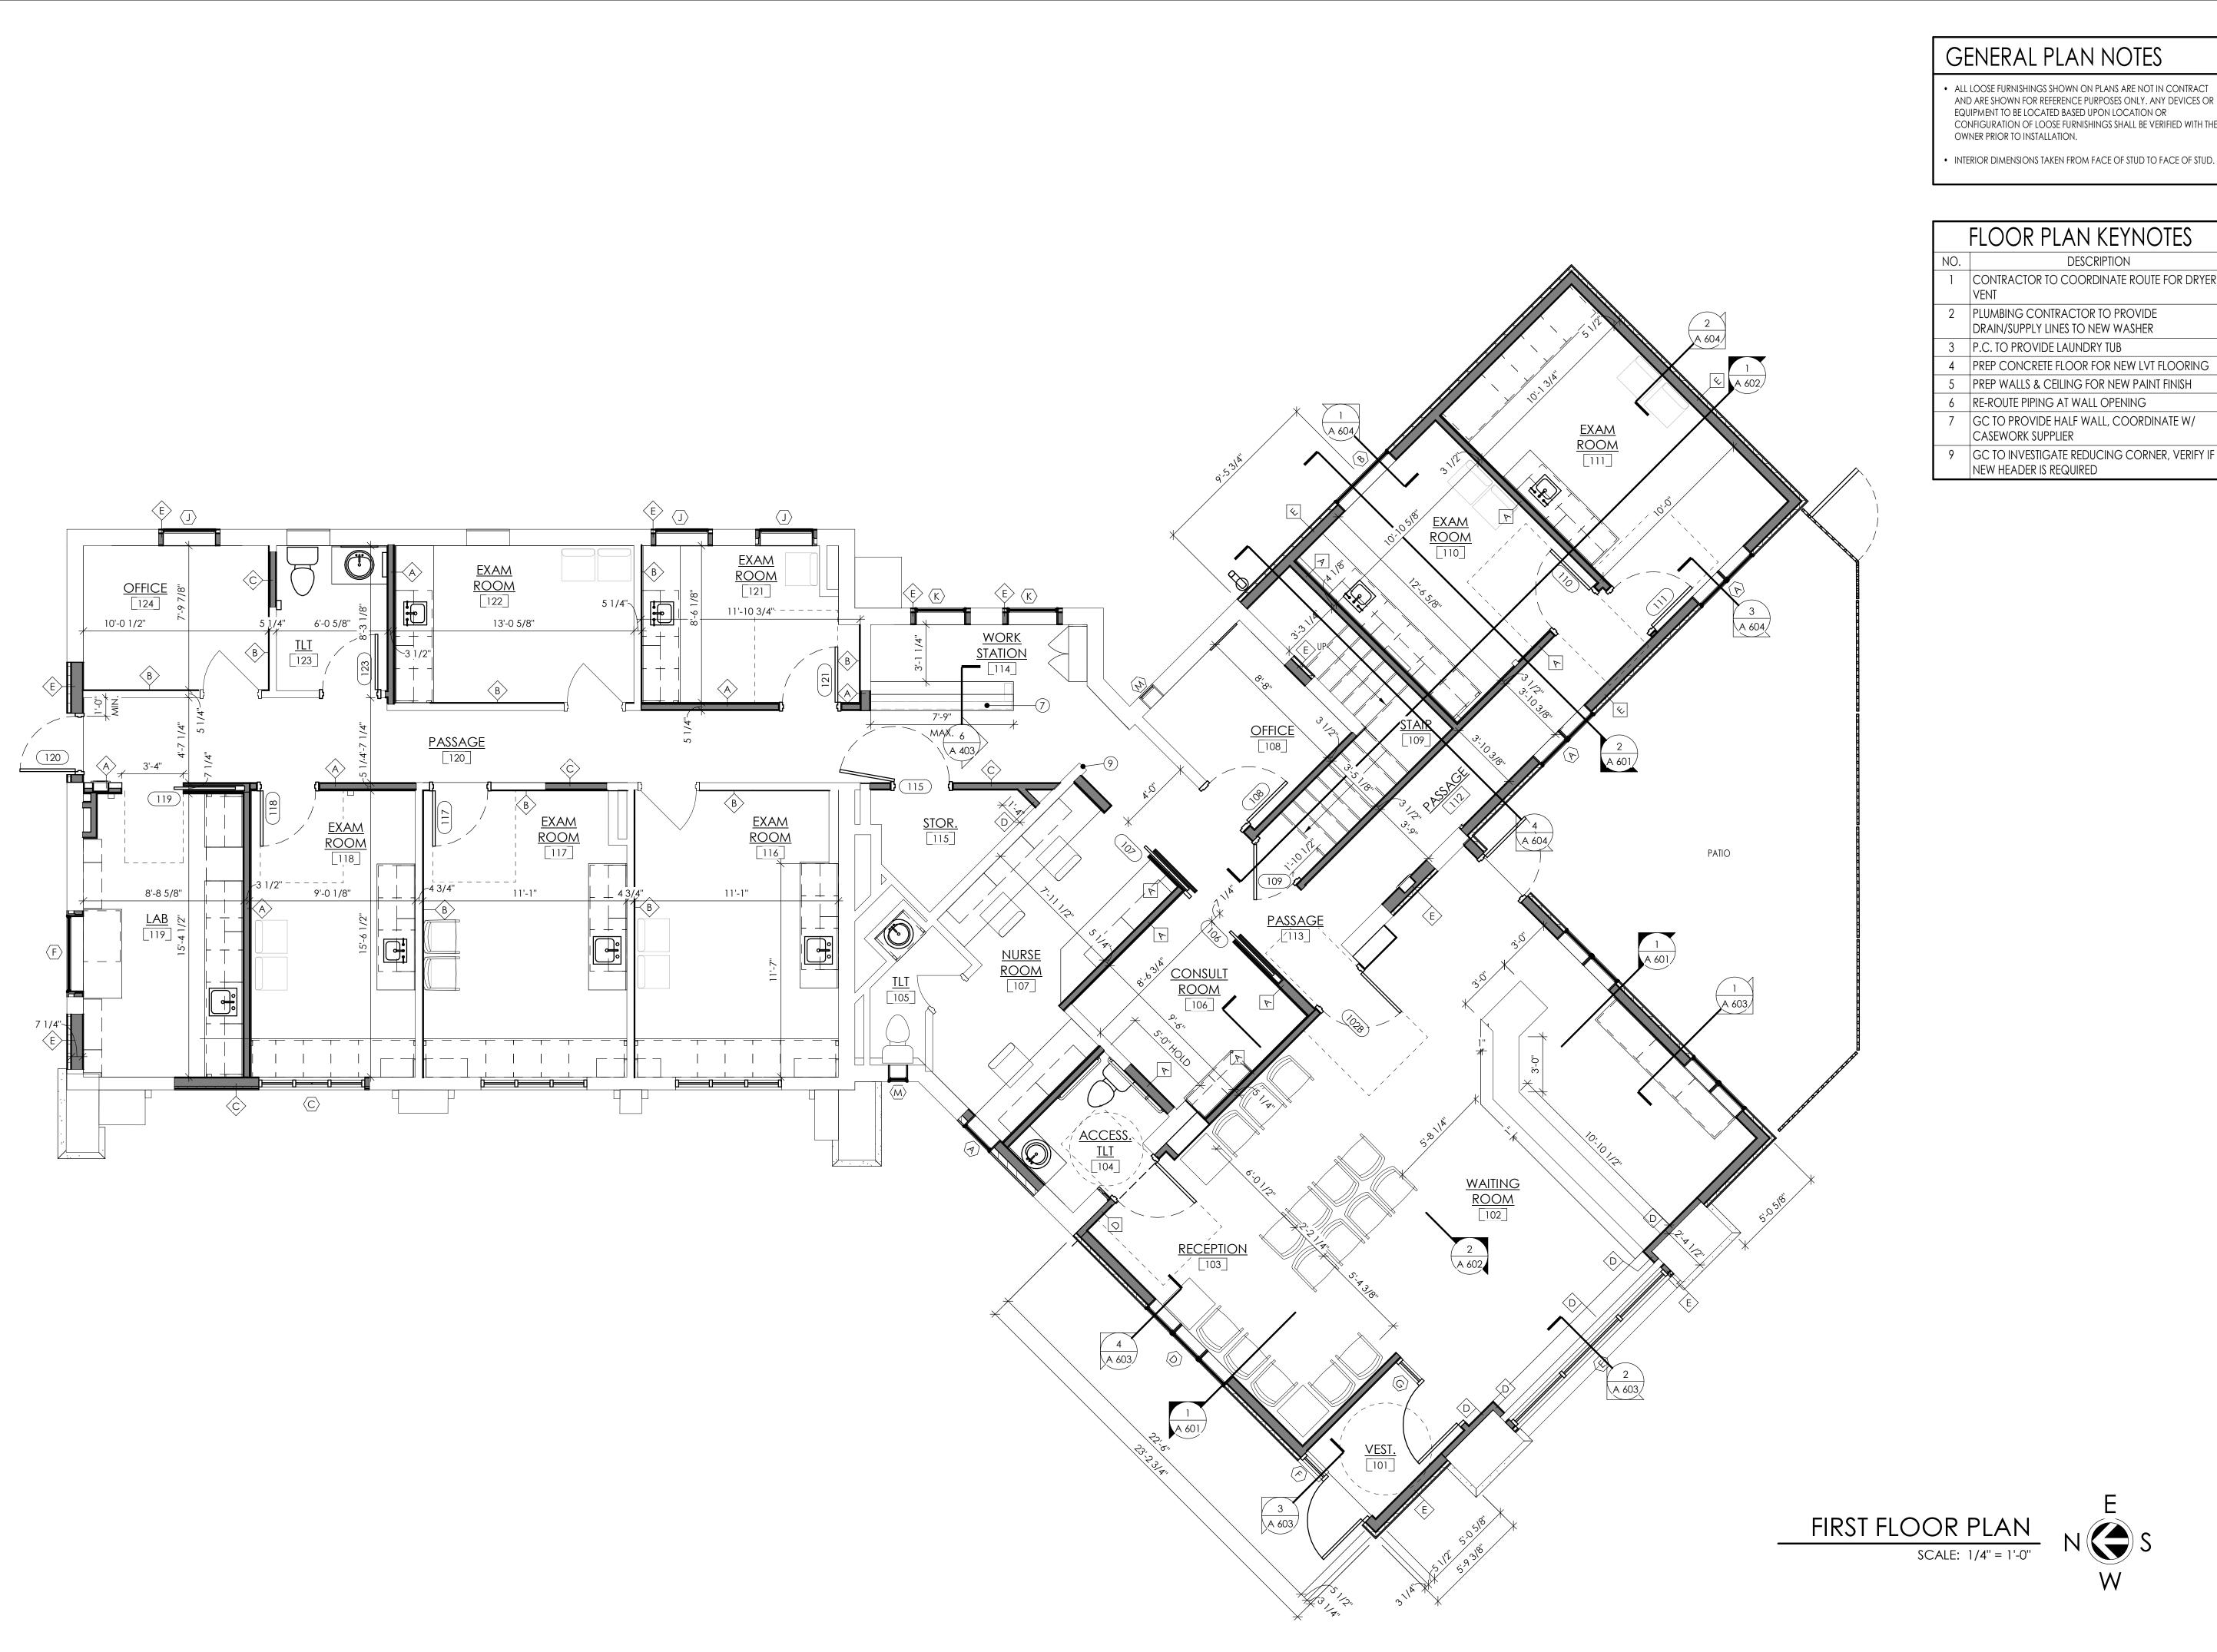

### **SECTION 7: Description of Proposed Project**

We are proposing to update the existing conditions of the former debt collection agency into a clean, quiet, modern Dermatology Clinic with an enclosure of the existing porte cochere into a waiting room and lobby, adding a small addition of exam rooms on the east end of the building and adjusting the existing offices into exam rooms and doctors' offices. The interior will be updated with new paint, flooring, and acoustical elements that will provide a peaceful, inviting space for patients as well as employees. A portion of the plan will include an outdoor patio facing the main street along Michigan Ave. The addition will allow this clinic to stay at this location for the long term as opposed to being a temporary location.

#### **ARCHITECTURE**

- The goal of McGoey Dermatology is to be a clean, modern, identifiable location along the main street of Michigan Avenue that stands out against the other buildings while also honoring the scale and timelessness of the neighboring architectural designs.
- This development will bring life to a currently unused building and lot space, and will define
  the street corner of 9<sup>th</sup> and Michigan while providing a professional service to the
  community.
- Materials on the project are inspired by clean, modern lines and traditional materials such
  as stone siding and precast sill wainscot at column features, light gray stucco, and a
  prefinished metal coping. These materials were selected to create the sophisticated,
  modern atmosphere for a new clinic. The new light color exterior with dark bronze copings
  at the roof edges will be a nice compliment to similar building along Michigan Ave.
- The lot will be paved and marked with new parking spaces for customers and employees on the west and north locations of the building. The parking is of adequate size for the expected patronage and will be aesthetically consistent with a professional practice.
- The existing landscape and foliage will be removed. We will install a tidier landscaping aesthetic with more visibility of the improved building. Landscaping plans to be developed and submitted to the city.
- The south additions include an enclosure of the existing porte cochere into a main entrance, lobby and waiting area. New walls to be light gray EIFS (finish to match existing stucco). Straight windows to be infilled at the existing arched columns.
- The east addition will include a new stair to the lower level providing an accessible route to storage from the first floor level and will include two exam rooms, with a maximum height of 12'-0" above grade. New walls to be light gray EIFS (finish to match existing stucco).
- A patio will be constructed on the south side between the two additions with 4'-6" high fencing and gate, along with minimal landscaping.
- The site will include regrading towards the new entrance to meet the existing floor level
  and new patio. New chain link trash enclosure with privacy slats to match building will be
  located off of the alley.
- Interior renovation is planned to convert some existing offices into examination rooms, along with staff work and toilet rooms.
- Existing building is adequately serviced by utilities for power, water, and sanitary. No new
  connections are proposed. Existing roof top mechanical unit to be replaced with a new
  unit located in the same place as the old unit and will utilize the existing roof openings. A
  second RTU will be provided on roof. No additional roof screening proposed as this existing

### GENERAL PLAN NOTES

- ALL LOOSE FURNISHINGS SHOWN ON PLANS ARE NOT IN CONTRACT ALL LOGSET UNINGSTHOWN ON TEAMS ARE NOT IN CONTRACT
  AND ARE SHOWN FOR REFERENCE PURPOSES ONLY. ANY DEVICES OR
  EQUIPMENT TO BE LOCATED BASED UPON LOCATION OR
  CONFIGURATION OF LOOSE FURNISHINGS SHALL BE VERIFIED WITH THE
  OWNER PRIOR TO INSTALLATION.
- INTERIOR DIMENSIONS TAKEN FROM FACE OF STUD TO FACE OF STUD.

### FLOOR PLAN KEYNOTES

DESCRIPTION 1 CONTRACTOR TO COORDINATE ROUTE FOR DRYER

2 PLUMBING CONTRACTOR TO PROVIDE DRAIN/SUPPLY LINES TO NEW WASHER

3 P.C. TO PROVIDE LAUNDRY TUB

4 PREP CONCRETE FLOOR FOR NEW LVT FLOORING 5 PREP WALLS & CEILING FOR NEW PAINT FINISH

9 GC TO INVESTIGATE REDUCING CORNER, VERIFY IF

RE-ROUTE PIPING AT WALL OPENING

NEW HEADER IS REQUIRED

GC TO PROVIDE HALF WALL, COORDINATE W/ CASEWORK SUPPLIER

ABACUS ARCHITECTS

**REVISIONS:** 

\_\_\_\_ DATE ISSUE 1 9/29/2022 CONSTRUCTION BULLETIN

© 2022 ABACUS ARCHITECTS, INC.

CLINIC

DRAWN BY:

CHECKED BY:

FIRST FLOOR PLAN

SG