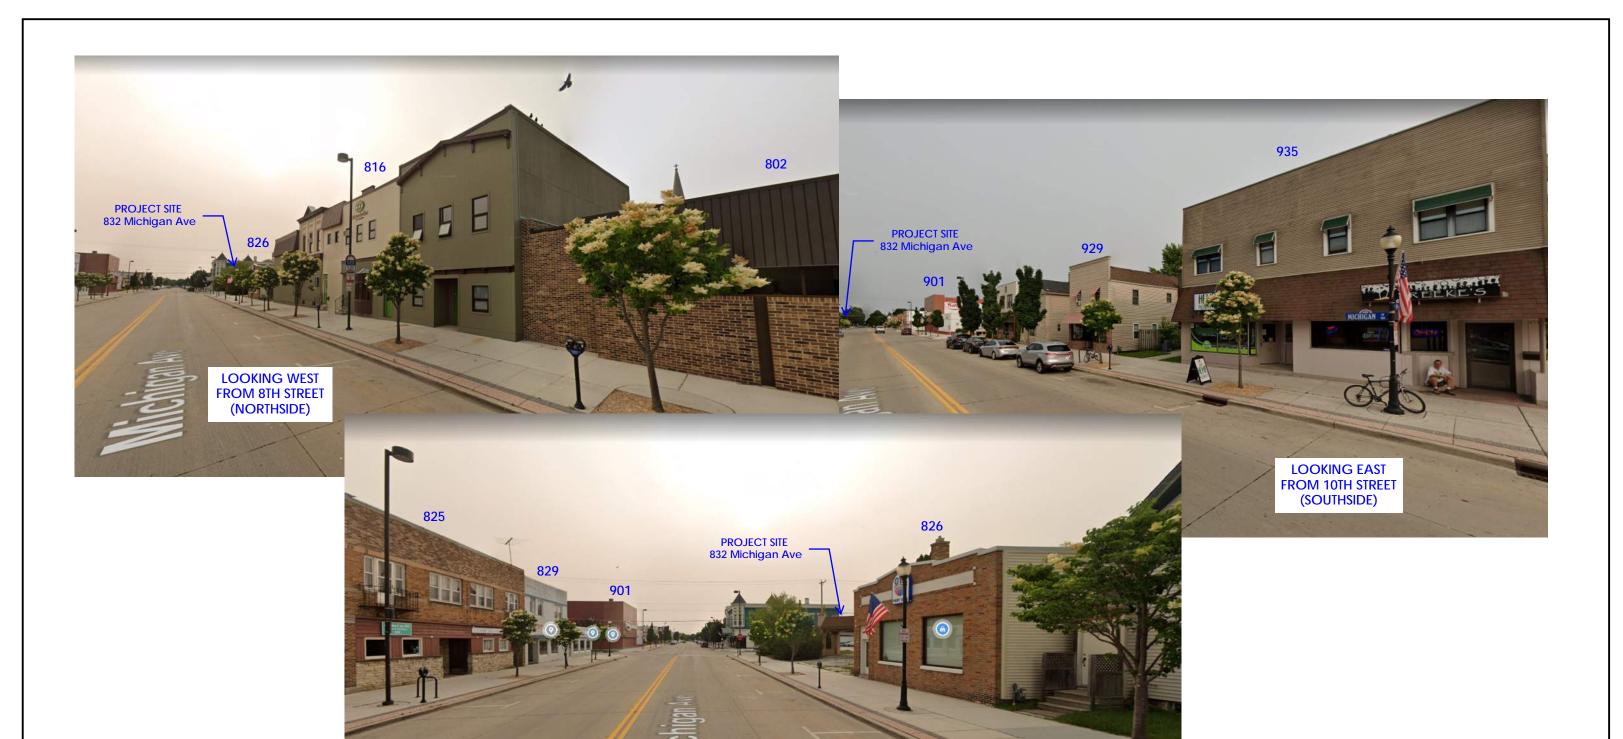

#### PROJECT NAME AND ADDRESS

McGoey Dermatology 832 Michigan Avenue Sheboygan, Wisconsin 53081

#### **EXISTING SITE CONDITIONS**

Prior uses include a bill collection agency as well as a gas station but has been unoccupied since at least January of 2020. The exterior of the building has become a bit dilapidated and has an outdated style. The landscaping is currently overgrown and does not fit with the downtown aesthetic nor does it allow for visualization of the business from the street. The parking area is currently gravel.