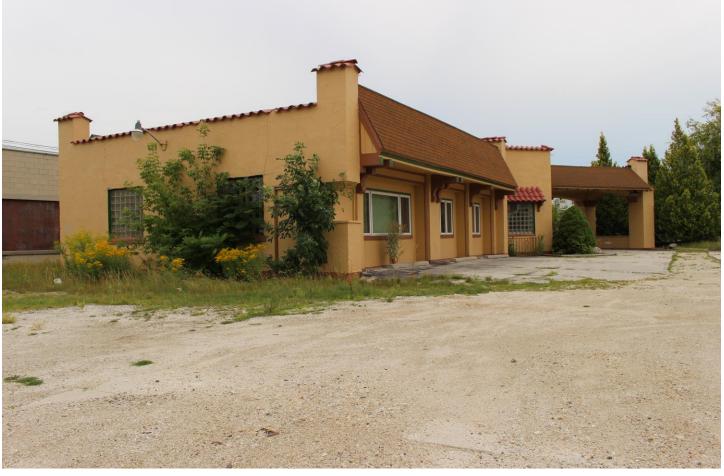

### **SECTION 8: Description of EXISTING Exterior Design and Materials**

The current design is a Spanish style building with clay roof tiles, bell towers, and exterior colors of dark red, green, and yellow - which will not be appropriate for this clinic. The exterior walls are finished with a textured stucco. Some existing windows are cmu block and are broken. Some of the roof clay tiles have been previously removed and replaced with asphalt shingles. Current landscaping is overgrown, obscuring view of the building.

#### **EXISTING SITE CONDITIONS**

Prior uses include a bill collection agency as well as a gas station but has been unoccupied since at least January of 2020. The exterior of the building has become a bit dilapidated and has an outdated style. The landscaping is currently overgrown and does not fit with the downtown aesthetic nor does it allow for visualization of the business from the street. The parking area is currently gravel.