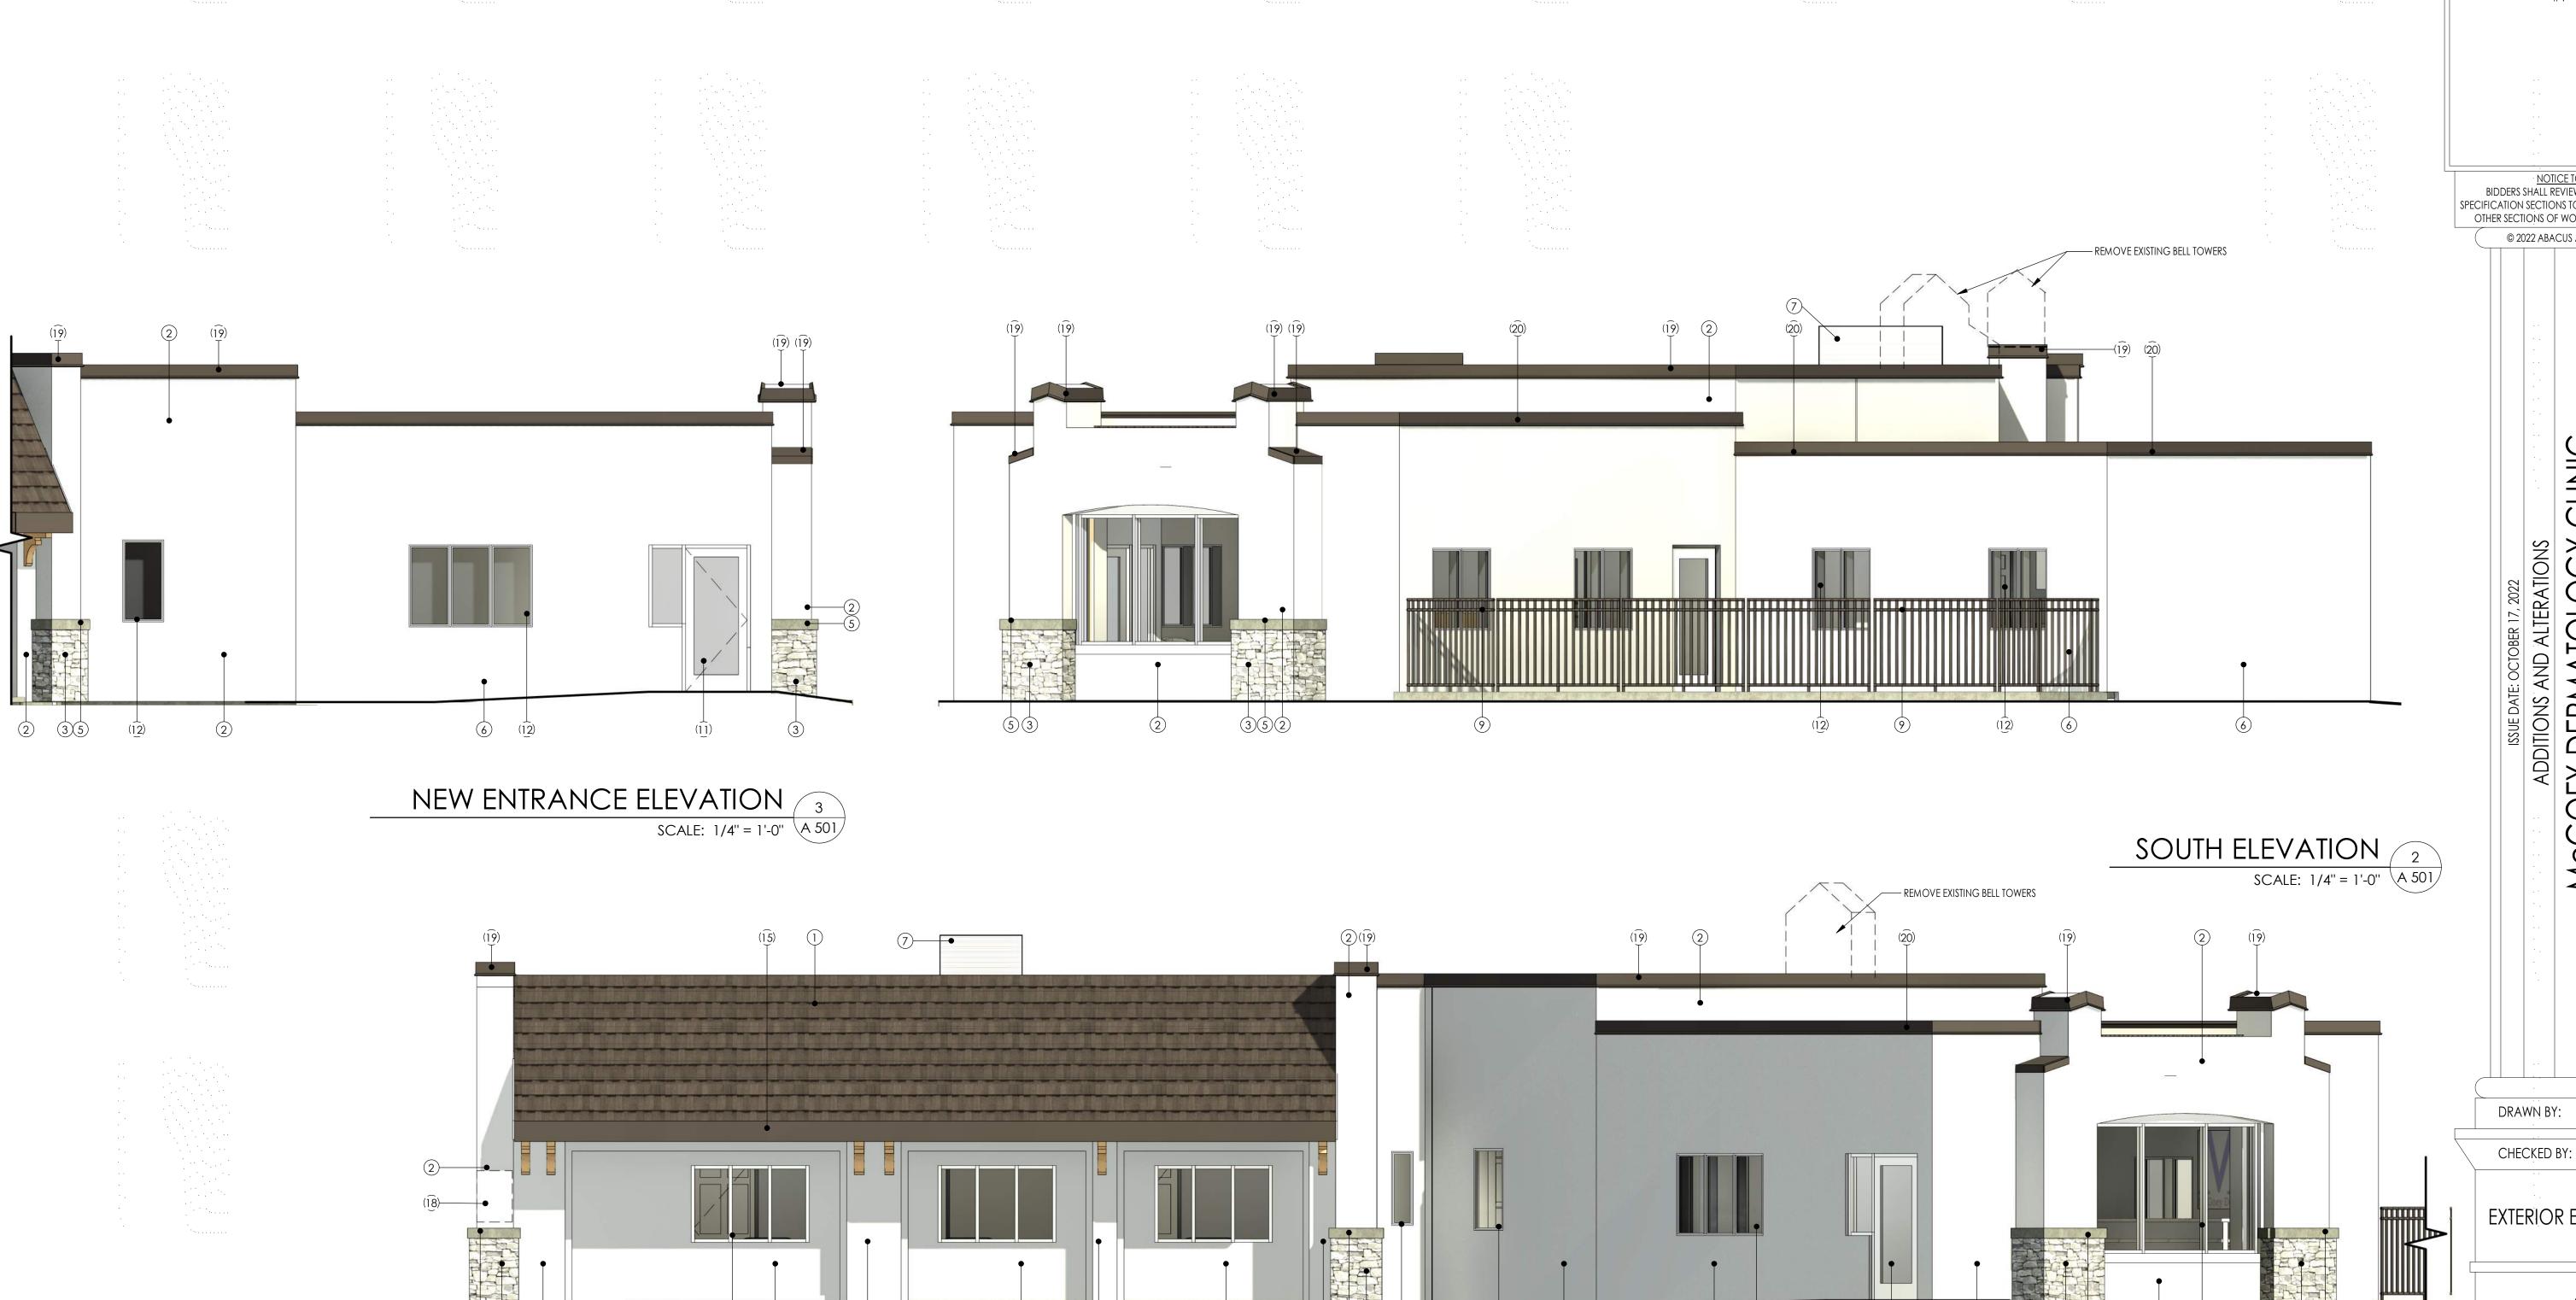

### **SECTION 8: Description of EXISTING Exterior Design and Materials**

The current design is a Spanish style building with clay roof tiles, bell towers, and exterior colors of dark red, green, and yellow - which will not be appropriate for this clinic. The exterior walls are finished with a textured stucco. Some existing windows are cmu block and are broken. Some of the roof clay tiles have been previously removed and replaced with asphalt shingles. Current landscaping is overgrown, obscuring view of the building.

### **SECTION 9: Description of the PROPOSED Exterior Design and Materials**

We are proposing to paint the exterior walls with a light gray color. We will maintain the existing piers, will infill as necessary and add new paint. At building pier elements and the in-filled canopy, we plan to add a gray tone, thin-set stone veneer and precast sill wainscot at column features. We are adding new dark bronze prefinished metal coping along roof edges to replace the clay tile and replace the weathered asphalt shingles with new asphalt shingles. We will enclose the canopy with white aluminum clad wood windows and an exterior wall with a texture to match existing. Will be replacing all block windows with new white fiberglass windows on alley side of building. The addition on the east end of the building will have EIFS on the exterior walls (finish to match the existing) and will have a dark bronze prefinished metal coping along roof edges, as well as white fixed aluminum clad wood windows. Roofing to be fully adhered EPDM. Updated landscaping will be tidy and allow for clear visitbility of the building from the street.

#### **ARCHITECTURE**

- The goal of McGoey Dermatology is to be a clean, modern, identifiable location along the main street of Michigan Avenue that stands out against the other buildings while also honoring the scale and timelessness of the neighboring architectural designs.
- This development will bring life to a currently unused building and lot space, and will define
  the street corner of 9<sup>th</sup> and Michigan while providing a professional service to the
  community.
- Materials on the project are inspired by clean, modern lines and traditional materials such
  as stone siding and precast sill wainscot at column features, light gray stucco, and a
  prefinished metal coping. These materials were selected to create the sophisticated,
  modern atmosphere for a new clinic. The new light color exterior with dark bronze copings
  at the roof edges will be a nice compliment to similar building along Michigan Ave.
- The lot will be paved and marked with new parking spaces for customers and employees on the west and north locations of the building. The parking is of adequate size for the expected patronage and will be aesthetically consistent with a professional practice.
- The existing landscape and foliage will be removed. We will install a tidier landscaping aesthetic with more visibility of the improved building. Landscaping plans to be developed and submitted to the city.
- The south additions include an enclosure of the existing porte cochere into a main entrance, lobby and waiting area. New walls to be light gray EIFS (finish to match existing stucco). Straight windows to be infilled at the existing arched columns.
- The east addition will include a new stair to the lower level providing an accessible route to storage from the first floor level and will include two exam rooms, with a maximum height of 12'-0" above grade. New walls to be light gray EIFS (finish to match existing stucco).
- A patio will be constructed on the south side between the two additions with 4'-6" high fencing and gate, along with minimal landscaping.
- The site will include regrading towards the new entrance to meet the existing floor level
  and new patio. New chain link trash enclosure with privacy slats to match building will be
  located off of the alley.
- Interior renovation is planned to convert some existing offices into examination rooms, along with staff work and toilet rooms.
- Existing building is adequately serviced by utilities for power, water, and sanitary. No new
  connections are proposed. Existing roof top mechanical unit to be replaced with a new
  unit located in the same place as the old unit and will utilize the existing roof openings. A
  second RTU will be provided on roof. No additional roof screening proposed as this existing

## GENERAL EXTERIOR **ELEVATION NOTES** ALL EXPOSED MISC. EXTERIOR STEEL SHALL BE PAINTED WITH PAINT

MASONRY COURSING SHOWN FOR MATERIAL REPRESENTATION ONLY,

MASONRY CONTROL JOINTS SHALL BE LOCATED AT ALL MASONRY

HEIGHT CHANGES, WINDOW OPENINGS, DOOR OPENINGS, 5' MAX.

FROM BUILDING CORNERS, AND 25' MAX. AT CONTINUOUS WALL

ACTUAL COURSING MAY VARY.

LOCATIONS.

WEST ELEVATION - ARCHED WINDOW

SCALE: 1/4" = 1'-0" A 501

**ELEVATION KEYNOTES** 

EAST ELEVATION 2

NORTH ELEVATION

SCALE: 1/4" = 1'-0" A 502

SCALE: 1/4" = 1'-0" A 502

**REVISIONS:** 

#1

△ DATE ISSUE 1 9/29/2022 CONSTRUCTION BULLETIN

<u>NOTICE TO BIDDERS</u> BIDDERS SHALL REVIEW ALL DRAWINGS AND SPECIFICATION SECTIONS TO DETERMINE THE IMPACT OF