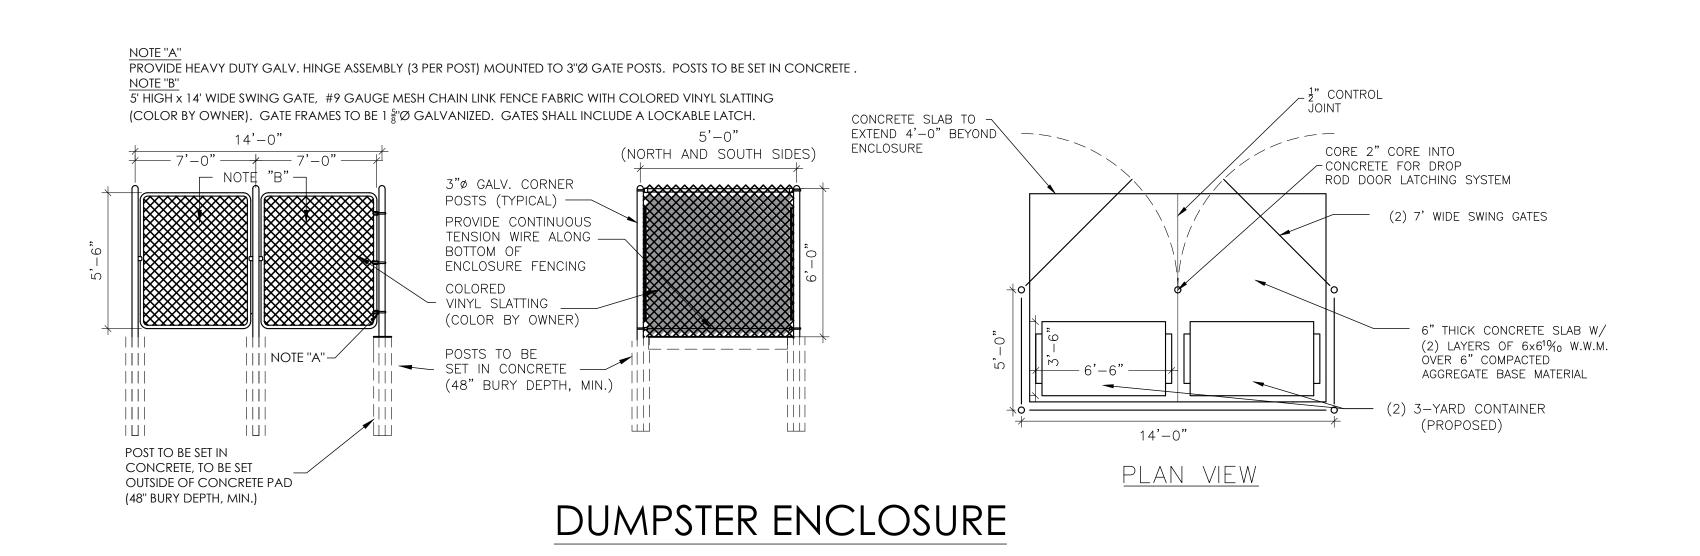

#### **ARCHITECTURE**

- The goal of McGoey Dermatology is to be a clean, modern, identifiable location along the main street of Michigan Avenue that stands out against the other buildings while also honoring the scale and timelessness of the neighboring architectural designs.
- This development will bring life to a currently unused building and lot space, and will define
  the street corner of 9<sup>th</sup> and Michigan while providing a professional service to the
  community.
- Materials on the project are inspired by clean, modern lines and traditional materials such
  as stone siding and precast sill wainscot at column features, light gray stucco, and a
  prefinished metal coping. These materials were selected to create the sophisticated,
  modern atmosphere for a new clinic. The new light color exterior with dark bronze copings
  at the roof edges will be a nice compliment to similar building along Michigan Ave.
- The lot will be paved and marked with new parking spaces for customers and employees on the west and north locations of the building. The parking is of adequate size for the expected patronage and will be aesthetically consistent with a professional practice.
- The existing landscape and foliage will be removed. We will install a tidier landscaping aesthetic with more visibility of the improved building. Landscaping plans to be developed and submitted to the city.
- The south additions include an enclosure of the existing porte cochere into a main entrance, lobby and waiting area. New walls to be light gray EIFS (finish to match existing stucco). Straight windows to be infilled at the existing arched columns.
- The east addition will include a new stair to the lower level providing an accessible route to storage from the first floor level and will include two exam rooms, with a maximum height of 12'-0" above grade. New walls to be light gray EIFS (finish to match existing stucco).
- A patio will be constructed on the south side between the two additions with 4'-6" high fencing and gate, along with minimal landscaping.
- The site will include regrading towards the new entrance to meet the existing floor level
  and new patio. New chain link trash enclosure with privacy slats to match building will be
  located off of the alley.
- Interior renovation is planned to convert some existing offices into examination rooms, along with staff work and toilet rooms.
- Existing building is adequately serviced by utilities for power, water, and sanitary. No new
  connections are proposed. Existing roof top mechanical unit to be replaced with a new
  unit located in the same place as the old unit and will utilize the existing roof openings. A
  second RTU will be provided on roof. No additional roof screening proposed as this existing