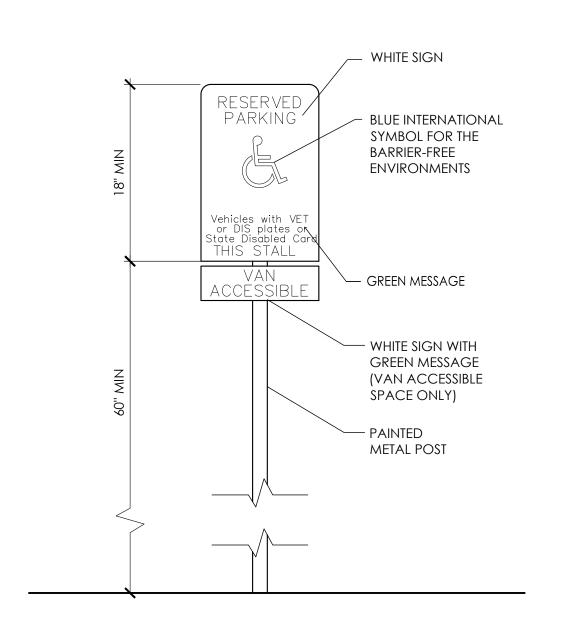

AN AVE, SHEBOYGAN, WI 53081 PROJ. NO. 2022-44

Abacus Architects, Inc. holds all rights of copyright in and to these prints, drawings and documents. No reproduction, copying, alteration, modification, usage, incorporation into other documents, or assignment of the same may occur without the prior written permission of Abacus Architects, Inc. © 2022 Abacus Architects, Inc.





LOOKING WEST BETWEEN 8TH & 9TH STREETS

ADDITIONS AND ALTERATIONS

## McGOEY DERMATOLOGY CLINIC

832 MICHIGAN AVE, SHEBOYGAN, WI 53081 PROJ. NO. 2022-44





P:\2002-CONTRACTS\2002-44 Sheboygan Dermatology Clinic\Phase - 2\Construction Documents\S.3 Site\2002-44 - Base.dwg











## ASPHALT PAVEMENT CROSS SECTION

EXISTING SUBGRADE (COMPACTED PRIOR TO

PLACING BASE COURSE)



### CONCRETE PAVEMENT CROSS SECTION



ACCESSIBLE PARKING SIGNAGE DETAIL



### INLET PROTECTION TYPE "C"

MAINTENANCE NOTES:

1. WHEN REMOVING OR MAINTAINING INLET PROTECTION, CARE SHALL BE TAKEN SO THAT THE SEDIMENT TRAPPED IN THE FABRIC DOES NOT FALL INTO THE STRUCTURE. MATERIAL THAT HAS FALLEN INTO THE INLET SHALL BE IMMEDIATELY REMOVED.



SILT FENCE SECTION & DETAIL



**DETAILS** 



SOURCE DATE: AUGUST 31, 2022

ADDITIONS AND ALTERATIONS

CONTRACTOR ADDITIONS AND ALTERATIONS

CONTRACTOR AND ALTERATIONS

CONTRACTOR AND ALTERATIONS

CONTRACTOR AND ALTERATIONS

CONTRACTOR AND ALTERATIONS

AND TOLOGY

AND TOLOGY

AND ALTERATIONS

AND ALTERATIO



### GENERAL PLAN NOTES

- ALL LOOSE FURNISHINGS SHOWN ON PLANS ARE NOT IN CONTRACT ALL LOGSET UNINGSTHOWN ON TEAMS ARE NOT IN CONTRACT
  AND ARE SHOWN FOR REFERENCE PURPOSES ONLY