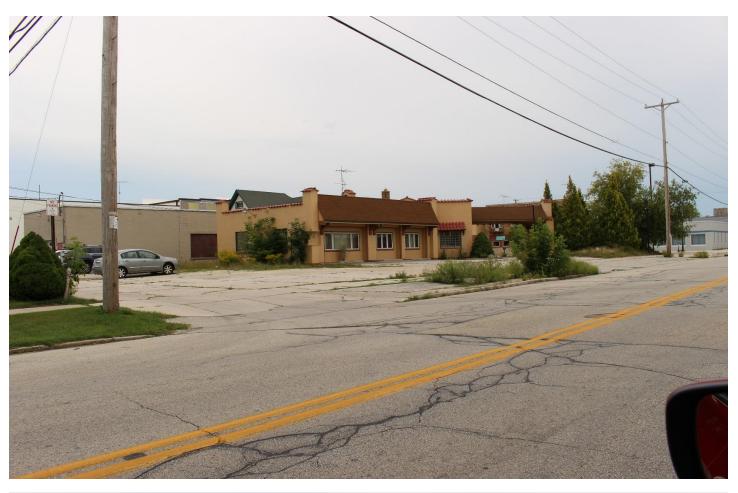

### **SECTION 8: Description of EXISTING Exterior Design and Materials**

The current design is a Spanish style building with clay roof tiles, bell towers, and exterior colors of dark red, green, and yellow - which will not be appropriate for this clinic. The exterior walls are finished with a textured stucco. Some existing windows are cmu block and are broken. Some of the roof clay tiles have been previously removed and replaced with asphalt shingles. Current landscaping is overgrown, obscuring view of the building.

#### **EXISTING SITE CONDITIONS**

Prior uses include a bill collection agency as well as a gas station but has been unoccupied since at least January of 2020. The exterior of the building has become a bit dilapidated and has an outdated style. The landscaping is currently overgrown and does not fit with the downtown aesthetic nor does it allow for visualization of the business from the street. The parking area is currently gravel.