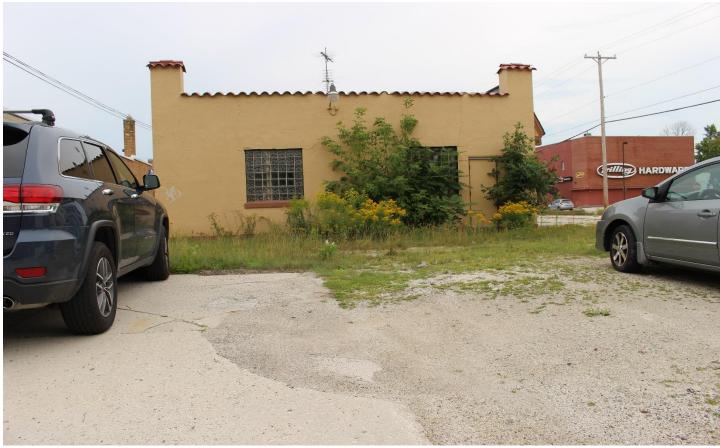

### **SECTION 8: Description of EXISTING Exterior Design and Materials**

The current design is a Spanish style building with clay roof tiles, bell towers, and exterior colors of dark red, green, and yellow - which will not be appropriate for this clinic. The exterior walls are finished with a textured stucco. Some existing windows are cmu block and are broken. Some of the roof clay tiles have been previously removed and replaced with asphalt shingles. Current landscaping is overgrown, obscuring view of the building.

#### **EXISTING SITE CONDITIONS**

Prior uses include a bill collection agency as well as a gas station but has been unoccupied since at least January of 2020. The exterior of the building has become a bit dilapidated and has an outdated style. The landscaping is currently overgrown and does not fit with the downtown aesthetic nor does it allow for visualization of the business from the street. The parking area is currently gravel.