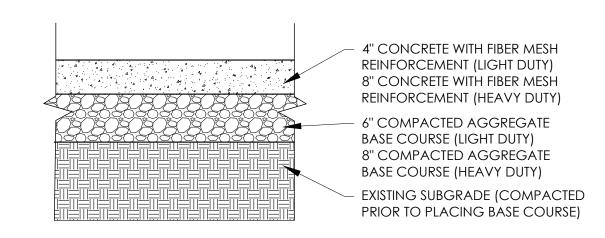

S MCGOEY DERMATOLOGY CLINIC

832 MICHIGAN AVE, SHEBOYGAN, WI 53081 PROJ. NO. 2022-44

Abacus Architects, Inc. holds all rights of copyright in and to these prints, drawings and documents. No reproduction, copying, alteration, modification, usage, incorporation into other documents, or assignment of the same may occur without the prior written permission of Abacus Architects, Inc. © 2022 Abacus Architects, Inc.





LOOKING WEST BETWEEN 8TH & 9TH STREETS

ADDITIONS AND ALTERATIONS

## McGOEY DERMATOLOGY CLINIC

832 MICHIGAN AVE, SHEBOYGAN, WI 53081 PROJ. NO. 2022-44





P:\2002-CONTRACTS\2002-44 Sheboygan Dermatology Clinic\Phase - 2\Construction Documents\S.3 Site\2002-44 - Base.dwg











## ASPHALT PAVEMENT CROSS SECTION

EXISTING SUBGRADE (COMPACTED PRIOR TO

PLACING BASE COURSE)



### CONCRETE PAVEMENT CROSS SECTION



ACCESSIBLE PARKING SIGNAGE DETAIL



### INLET PROTECTION TYPE "C"

MAINTENANCE NOTES:

1. WHEN REMOVING OR MAINTAINING INLET PROTECTION, CARE SHALL BE TAKEN SO THAT THE SEDIMENT TRAPPED IN THE FABRIC DOES NOT FALL INTO THE STRUCTURE. MATERIAL THAT HAS FALLEN INTO THE INLET SHALL BE IMMEDIATELY REMOVED.



SILT FENCE SECTION & DETAIL



**DETAILS** 



SOURCE DATE: AUGUST 31, 2022

ADDITIONS AND ALTERATIONS

CONTRACTOR ADDITIONS AND ALTERATIONS

CONTRACTOR AND ALTERATIONS

CONTRACTOR AND ALTERATIONS

CONTRACTOR AND ALTERATIONS

CONTRACTOR AND ALTERATIONS

AND TOLOGY

AND TOLOGY

AND ALTERATIONS

AND ALTERATIO



### GENERAL PLAN NOTES

- ALL LOOSE FURNISHINGS SHOWN ON PLANS ARE NOT IN CONTRACT ALL LOGSET UNINGSTHOWN ON TEAMS ARE NOT IN CONTRACT
  AN