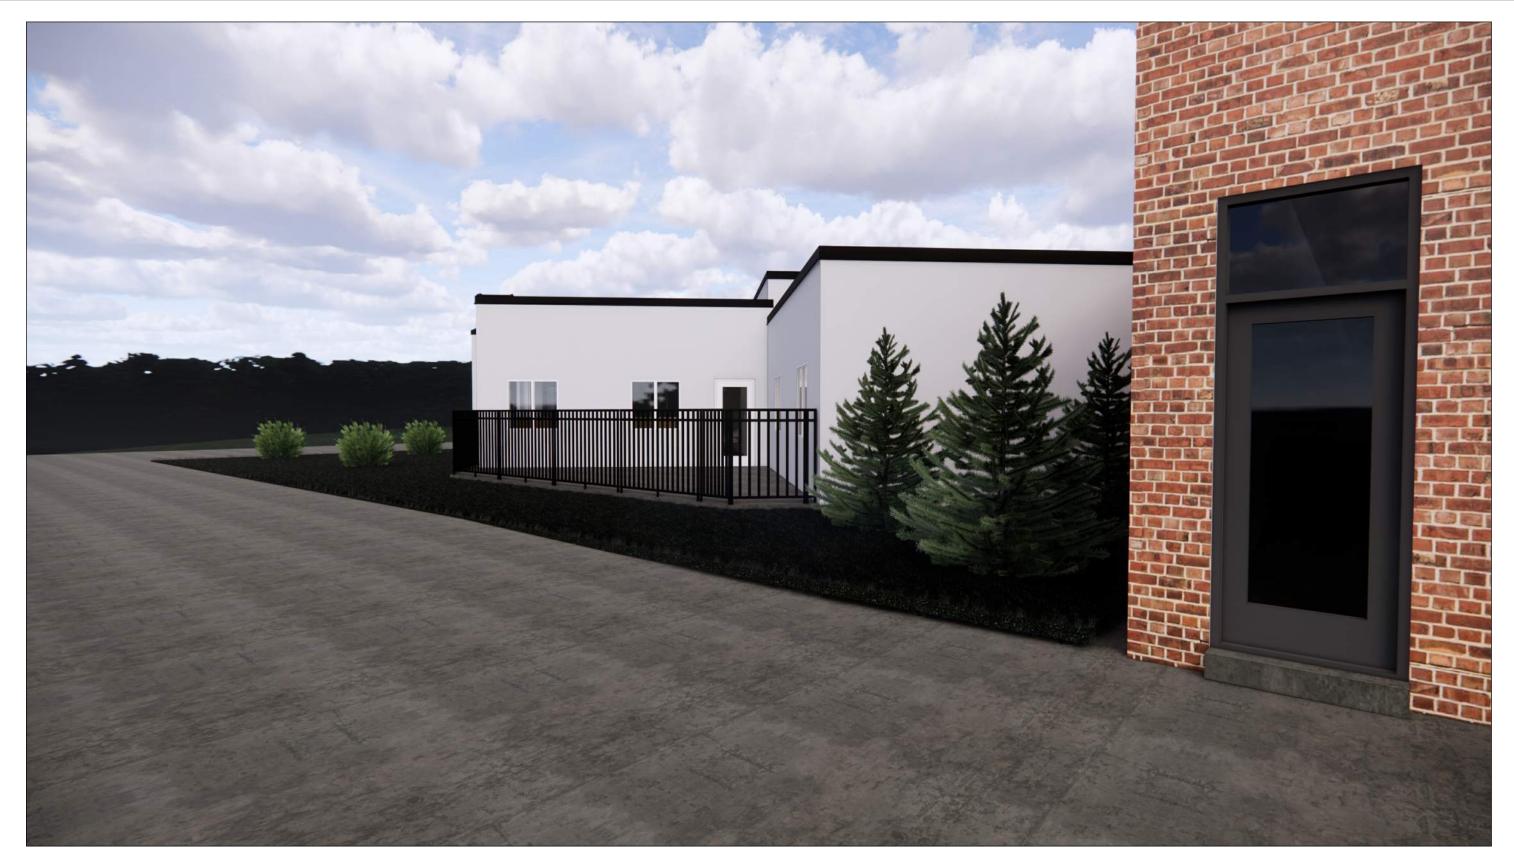

### **SECTION 9: Description of the PROPOSED Exterior Design and Materials**

We are proposing to paint the exterior walls with a light gray color. We will maintain the existing piers, will infill as necessary and add new paint. At building pier elements and the in-filled canopy, we plan to add a gray tone, thin-set stone veneer and precast sill wainscot at column features. We are adding new dark bronze prefinished metal coping along roof edges to replace the clay tile and replace the weathered asphalt shingles with new asphalt shingles. We will enclose the canopy with white aluminum clad wood windows and an exterior wall with a texture to match existing. Will be replacing all block windows with new white fiberglass windows on alley side of building. The addition on the east end of the building will have EIFS on the exterior walls (finish to match the existing) and will have a dark bronze prefinished metal coping along roof edges, as well as white fixed aluminum clad wood windows. Roofing to be fully adhered EPDM. Updated landscaping will be tidy and allow for clear visitbility of the building from the street.

#### **ARCHITECTURE**

- The goal of McGoey Dermatology is to be a clean, modern, identifiable location along the main street of Michigan Avenue that stands out against the other buildings while also honoring the scale and timelessness of the neighboring architectural designs.
- This development will bring life to a currently unused building and lot space, and will define
  the street corner of 9<sup>th</sup> and Michigan while providing a professional service to the
  community.
- Materials on the project are inspired by clean, modern lines and traditional materials such
  as stone siding and precast sill wainscot at column features, light gray stucco, and a
  prefinished metal coping. These materials were selected to create the sophisticated,
  modern atmosphere for a new clinic. The new light color exterior with dark bronze copings
  at the roof edges will be a nice compliment to similar building along Michigan Ave.
- The lot will be paved and marked with new parking spaces for customers and employees on the west and north locations of the building. The parking is of adequate size for the expected patronage and will be aesthetically consistent with a professional practice.
- The existing landscape and foliage will be removed. We will install a tidier landscaping aesthetic with more visibility of the improved building. Landscaping plans to be developed and submitted to the city.
- The south additions include an enclosure of the existing porte cochere into a main entrance, lobby and waiting area. New walls to be light gray EIFS (finish to match existing stucco). Straight windows to be infilled at the existing arched columns.
- The east addition will include a new stair to the lower level providing an accessible route to storage from the first floor level and will include two exam rooms, with a maximum height of 12'-0" above grade. New walls to be light gray EIFS (finish to match existing stucco).
- A patio will be constructed on the south side between the two additions with 4'-6" high fencing and gate, along with minimal landscaping.
- The site will include regrading towards the new entrance to meet the existing floor level
  and new patio. New chain link trash enclosure with privacy slats to match building will be
  located off of the alley.
- Interior renovation is planned to convert some existing offices into examination rooms, along with staff work and toilet rooms.
- Existing building is adequately serviced by utilities for power, water, and sanitary. No new
  connections are proposed. Existing roof top mechanical unit to be replaced with a new
  unit located in the same place as the old unit and will utilize the existing roof openings. A
  second RTU will be provided on roof. No additional roof screening proposed as this existing