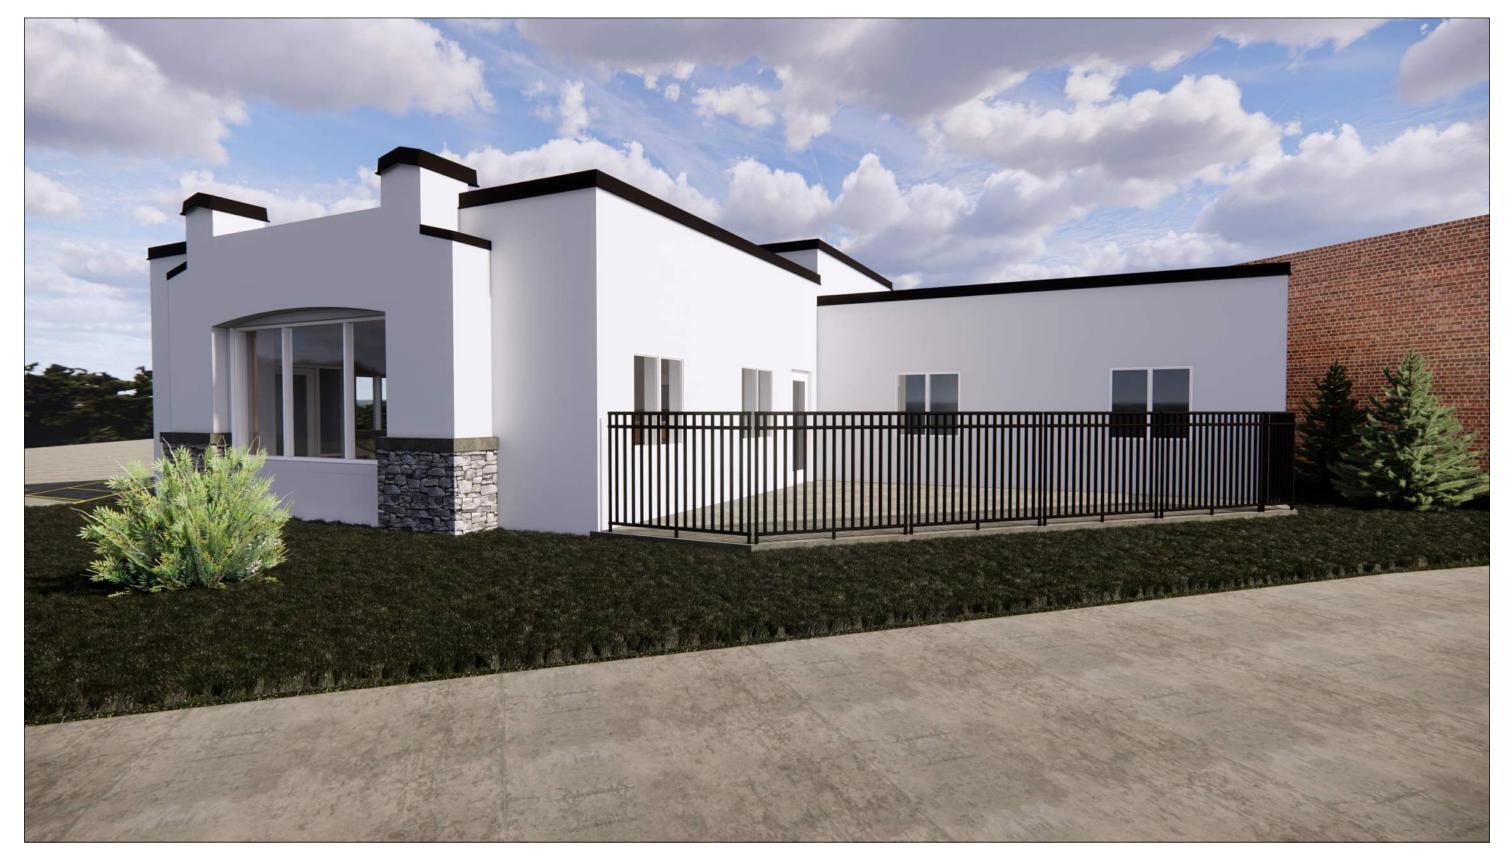

### **SECTION 9: Description of the PROPOSED Exterior Design and Materials**

We are proposing to paint the exterior walls with a light gray color. We will maintain the existing piers, will infill as necessary and add new paint. At building pier elements and the in-filled canopy, we plan to add a gray tone, thin-set stone veneer and precast sill wainscot at column features. We are adding new dark bronze prefinished metal coping along roof edges to replace the clay tile and replace the weathered asphalt shingles with new asphalt shingles. We will enclose the canopy with white aluminum clad wood windows and an exterior wall with a texture to match existing. Will be replacing all block windows with new white fiberglass windows on alley side of building. The addition on the east end of the building will have EIFS on the exterior walls (finish to match the existing) and will have a dark bronze prefinished metal coping along roof edges, as well as white fixed aluminum clad wood windows. Roofing to be fully adhered EPDM. Updated landscaping will be tidy and allow for clear visitbility of the building from the street.

#### **ARCHITECTURE**

- The goal of McGoey Dermatology is to be a clean, modern, identifiable location along the main street of Michigan Avenue that stands out against the other buildings while also honoring the scale and timelessness of the neighboring architectural designs.
- This development will bring life to a currently unused building and lot space, and will define
  the street corner of 9<sup>th</sup> and Michigan while providing a professional service to the
  community.
- Materials on the project are inspired by clean, modern lines and traditional materials such
  as stone siding and precast sill wainscot at column features, light gray stucco, and a
  prefinished metal coping. These materials were selected to create the sophisticated,
  modern atmosphere for a new clinic. The new light color exterior with dark bronze copings
  at the roof edges will be a nice compliment to similar building along Michigan Ave.
- The lot will be paved and marked with new parking spaces for customers and employees on the west and north locations of the building. The parking is of adequate size for the expected patronage and will be aesthetically consistent with a professional practice.
- The existing landscape and foliage will be removed. We will install a tidier landscaping aesthetic with more visibility of the improved building. Landscaping plans to be developed and submitted to the city.
- The south additions include an enclosure of the existing porte cochere into a main entrance, lobby and waiting area. New walls to be light gray EIFS (finish to match existing stucco). Straight windows to be infilled at the existing arched columns.
- The east addition will include a new stair to the lower level providing an accessible route to storage from the first floor level and will include two exam rooms, with a maximum height of 12'-0" above grade. New walls to be light gray EIFS (finish to match existing stucco).
- A patio will be constructed on the south side between the two additions with 4'-6" high fencing and gate, along with minimal landscaping.
- The site will include regrading towards the new entrance to meet the existing floor level
  and new patio. New chain link trash enclosure with privacy slats to match building will be
  located off of the alley.
- Interior renovation is planned to convert some existing offices into examination rooms, along with staff work and toilet rooms.
- Existing building is adequately serviced by utilities for power, water, and sanitary. No new
  connections are proposed. Existing roof top mechanical unit to be replaced with a new
  unit located in the same place as the old unit and will utilize the existing roof openings. A
  second RTU will be provided on roof. No additional roof screening proposed as this existing