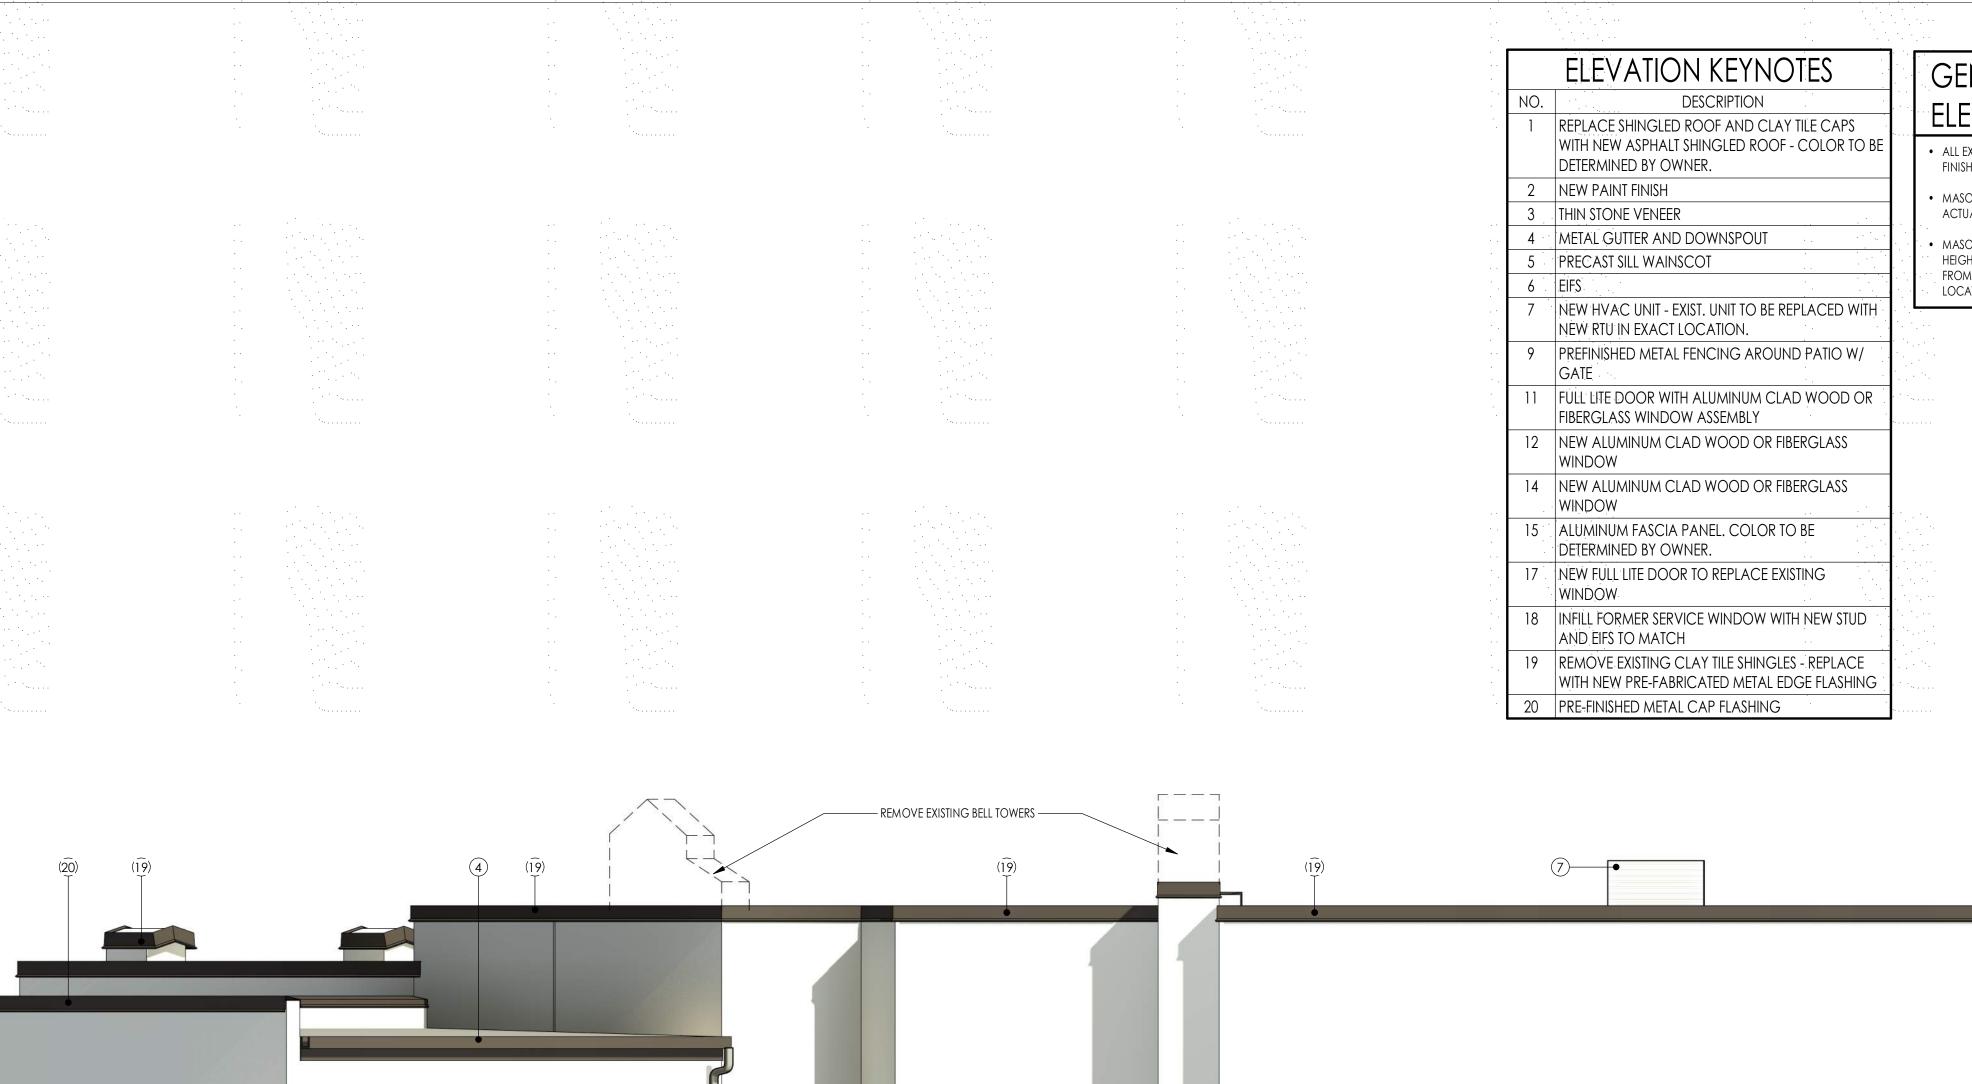

## GENERAL EXTERIOR **ELEVATION NOTES** ALL EXPOSED MISC. EXTERIOR STEEL SHALL BE PAINTED WITH PAINT

MASONRY COURSING SHOWN FOR MATERIAL REPRESENTATION ONLY,

MASONRY CONTROL JOINTS SHALL BE LOCATED AT ALL MASONRY

HEIGHT CHANGES, WINDOW OPENINGS, DOOR OPENINGS, 5' MAX.

FROM BUILDING CORNERS, AND 25' MAX. AT CONTINUOUS WALL

ACTUAL COURSING MAY VARY.

LOCATIONS.

WEST ELEVATION - ARCHED WINDOW

SCALE: 1/4" = 1'-0" A 501

**ELEVATION KEYNOTES** 

12 NEW ALUMINUM CLAD WOOD OR FIBERGLASS

14 NEW ALUMINUM CLAD WOOD OR FIBERGLASS

15 ALUMINUM FASCIA PANEL. COLOR TO BE

17 NEW FULL LITE DOOR TO REPLACE EXISTING

18 INFILL FORMER SERVICE WINDOW WITH NEW STUD

19 REMOVE EXISTING CLAY TILE SHINGLES - REPLACE

WITH NEW PRE-FABRICATED METAL EDGE FLASHING

DETERMINED BY OWNER.

AND EIFS TO MATCH

20 PRE-FINISHED METAL CAP FLASHING

DESCRIPTION

NO.

WINDOW

WINDOW

WINDOW

DESCRIPTION

WITH NEW ASPHALT SHINGLED ROOF - COLOR TO BE

REPLACE SHINGLED ROOF AND CLAY TILE CAPS

7 NEW HVAC UNIT - EXIST. UNIT TO BE REPLACED WITH

9 PREFINISHED METAL FENCING AROUND PATIO W/

11 | FULL LITE DOOR WITH ALUMINUM CLAD WOOD OR

DETERMINED BY OWNER.

4 METAL GUTTER AND DOWNSPOUT

NEW RTU IN EXACT LOCATION.

FIBERGLASS WINDOW ASSEMBLY

2 NEW PAINT FINISH

6 EIFS

3 THIN STONE VENEER

5 PRECAST SILL WAINSCOT