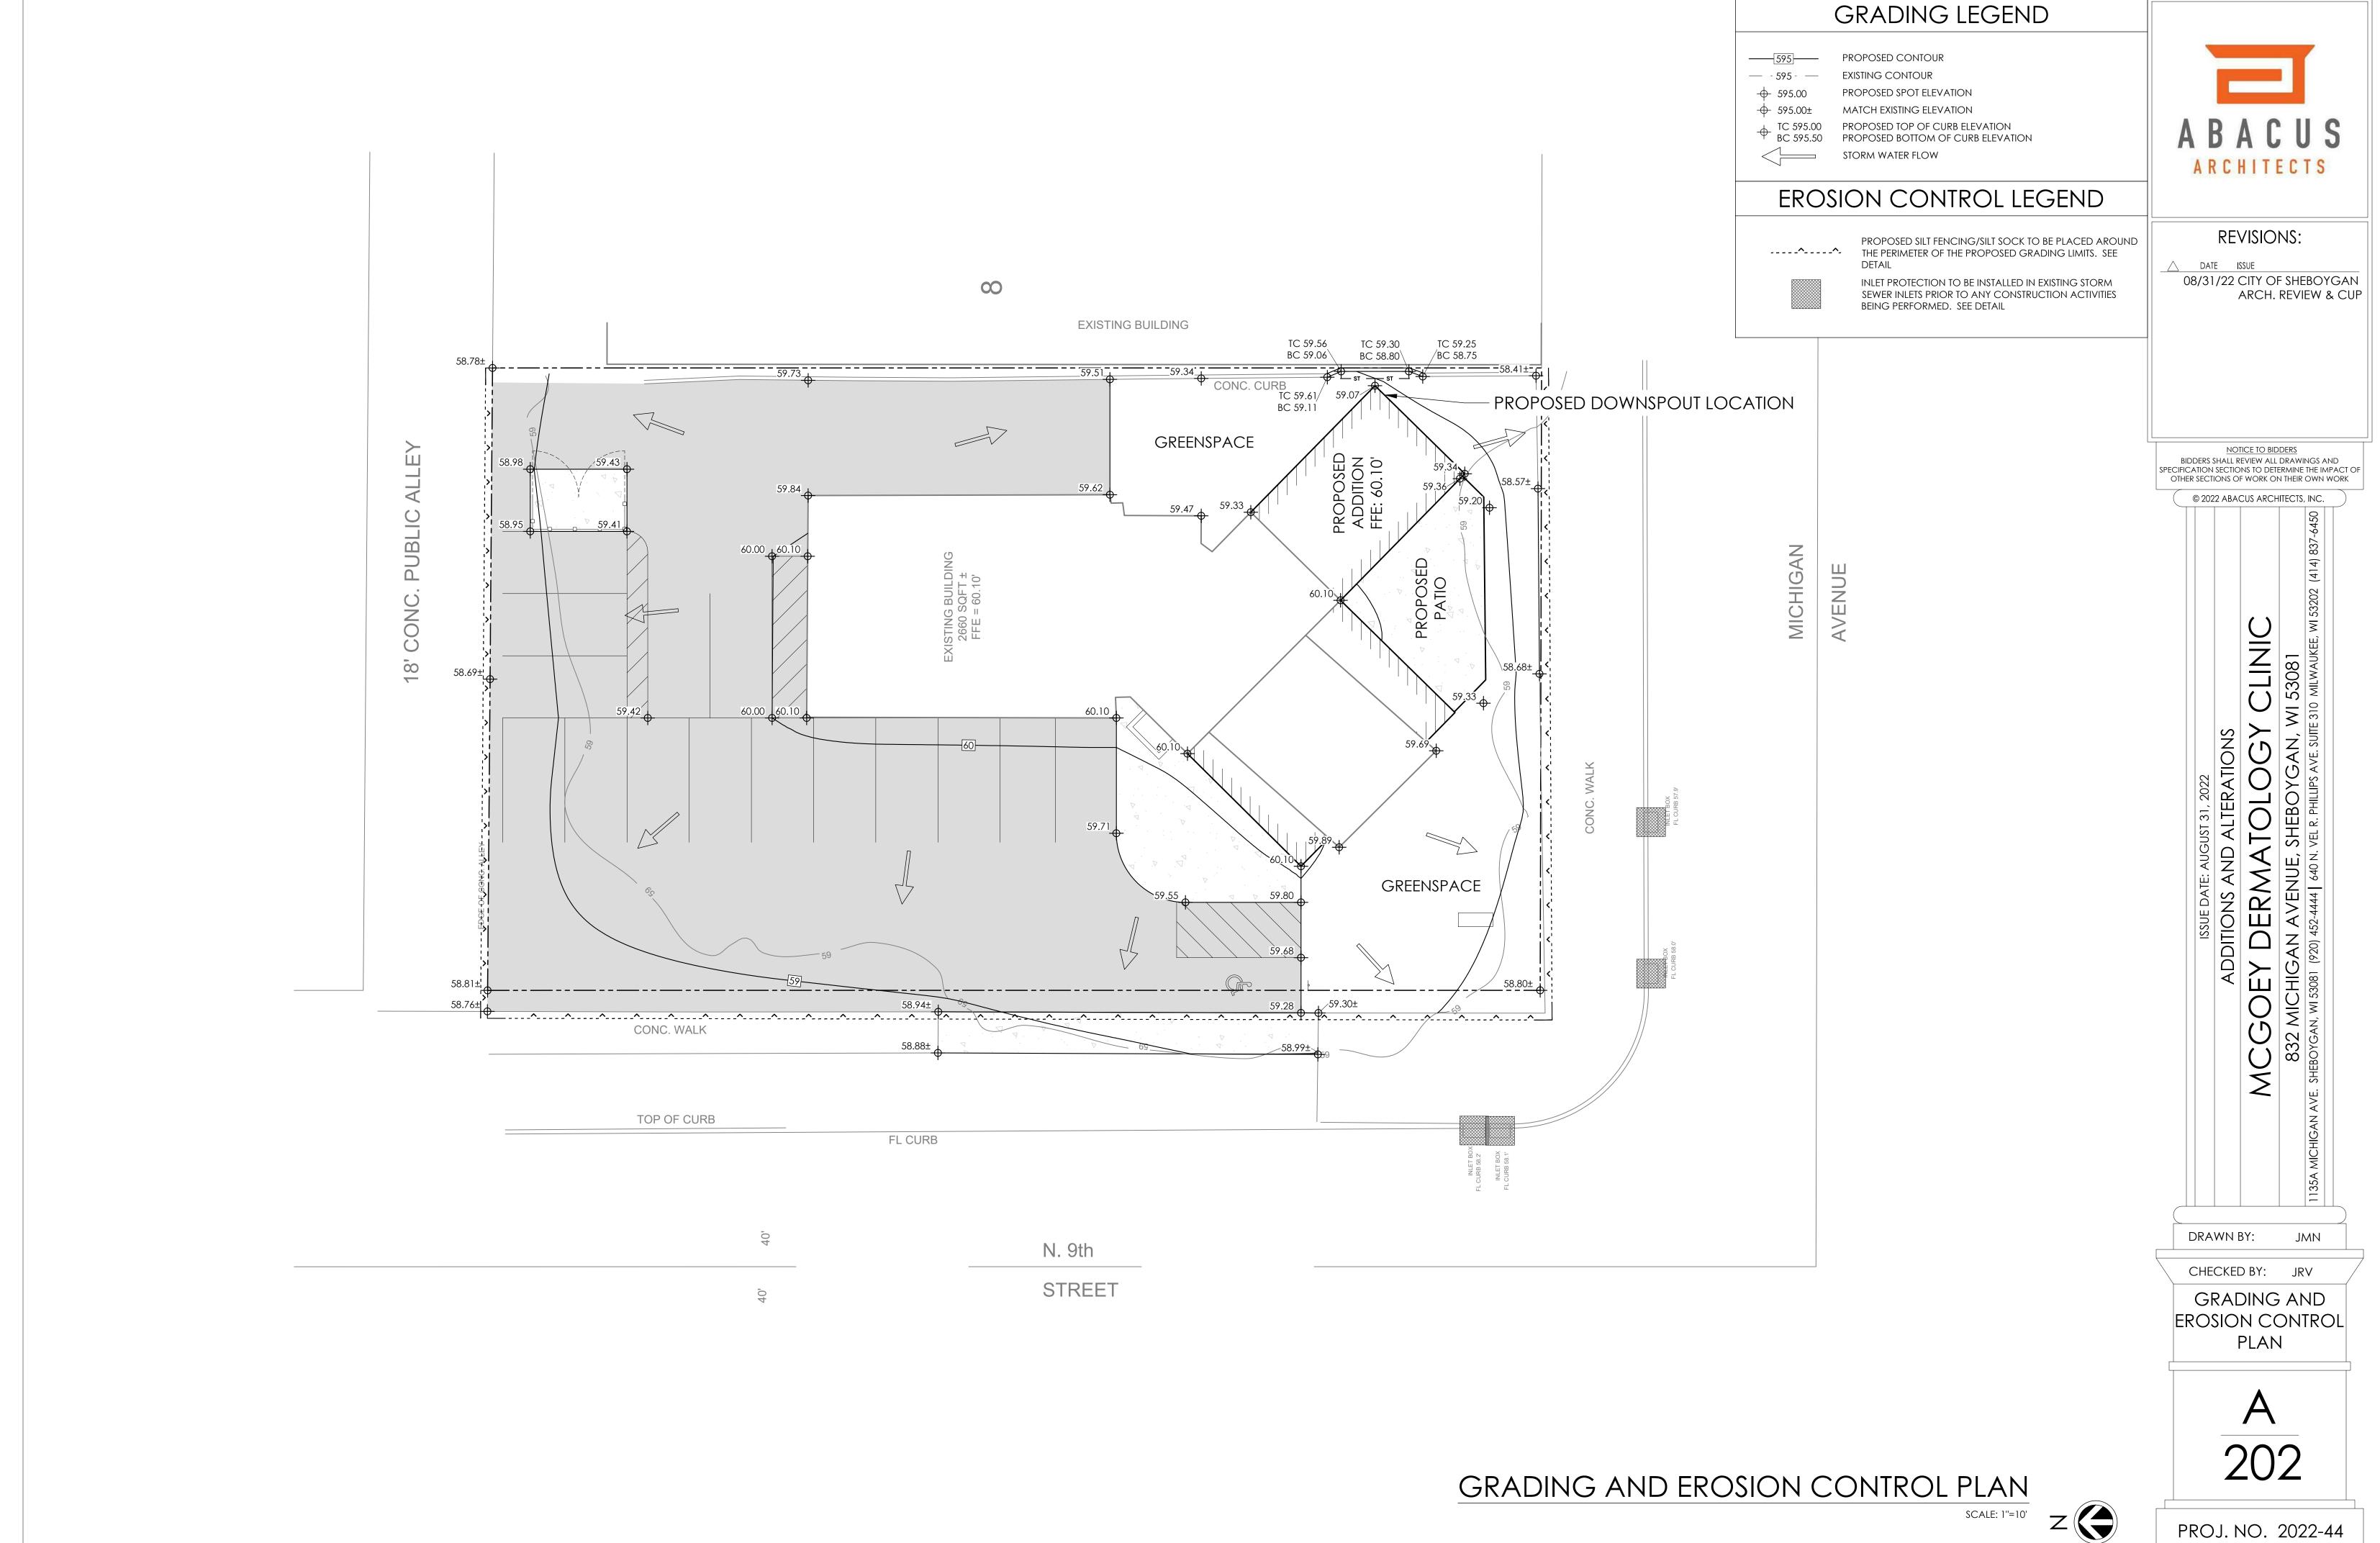

### **SECTION 7: Description of Proposed Project**

We are proposing to update the existing conditions of the former debt collection agency into a clean, quiet, modern Dermatology Clinic with an enclosure of the existing porte cochere into a waiting room and lobby, adding a small addition of exam rooms on the east end of the building and adjusting the existing offices into exam rooms and doctors' offices. The interior will be updated with new paint, flooring, and acoustical elements that will provide a peaceful, inviting space for patients as well as employees. A portion of the plan will include an outdoor patio facing the main street along Michigan Ave. The addition will allow this clinic to stay at this location for the long term as opposed to being a temporary location.

### **SECTION 9: Description of the PROPOSED Exterior Design and Materials**

We are proposing to paint the exterior walls with a light gray color. We will maintain the existing piers, will infill as necessary and add new paint. At building pier elements and the in-filled canopy, we plan to add a gray tone, thin-set stone veneer and precast sill wainscot at column features. We are adding new dark bronze prefinished metal coping along roof edges to replace the clay tile and replace the weathered asphalt shingles with new asphalt shingles. We will enclose the canopy with white aluminum clad wood windows and an exterior wall with a texture to match existing. Will be replacing all block windows with new white fiberglass windows on alley side of building. The addition on the east end of the building will have EIFS on the exterior walls (finish to match the existing) and will have a dark bronze prefinished metal coping along roof edges, as well as white fixed aluminum clad wood windows. Roofing to be fully adhered EPDM. Updated landscaping will be tidy and allow for clear visitbility of the building from the street.

#### **ARCHITECTURE**

- The goal of McGoey Dermatology is to be a clean, modern, identifiable location along the main street of Michigan Avenue that stands out against the other buildings while also honoring the scale and timelessness of the neighboring architectural designs.
- This development will bring life to a currently unused building and lot space, and will define
  the street corner of 9<sup>th</sup> and Michigan while providing a professional service to the
  community.
- Materials on the project are inspired by clean, modern lines and traditional materials such
  as stone siding and precast sill wainscot at column features, light gray stucco, and a
  prefinished metal coping. These materials were selected to create the sophisticated,
  modern atmosphere for a new clinic. The new light color exterior with dark bronze copings
  at the roof edges will be a nice compliment to similar building along Michigan Ave.
- The lot will be paved and marked with new parking spaces for customers and employees on the west and north locations of the building. The parking is of adequate size for the expected patronage and will be aesthetically consistent with a professional practice.
- The existing landscape and foliage will be removed. We will install a tidier landscaping aesthetic with more visibility of the improved building. Landscaping plans to be developed and submitted to the city.
- The south additions include an enclosure of the existing porte cochere into a main entrance, lobby and waiting area. New walls to be light gray EIFS (finish to match existing stucco). Straight windows to be infilled at the existing arched columns.
- The east addition will include a new stair to the lower level providing an accessible route to storage from the first floor level and will include two exam rooms, with a maximum height of 12'-0" above grade. New walls to be light gray EIFS (finish to match existing stucco).
- A patio will be constructed on the south side between the two additions with 4'-6" high fencing and gate, along with minimal landscaping.
- The site will include regrading towards the new entrance to meet the existing floor level
  and new patio. New chain link trash enclosure with privacy slats to match building will be
  located off of the alley.
- Interior renovation is planned to convert some existing offices into examination rooms, along with staff work and toilet rooms.
- Existing building is adequately serviced by utilities for power, water, and sanitary. No new
  connections are proposed. Existing roof top mechanical unit to be replaced with a new
  unit located in the same place as the old unit and will utilize the existing roof openings. A
  second RTU will be provided on roof. No additional roof screening proposed as this existing

mansard/parapet provides screening from 9<sup>th</sup> street. Alternate location of second RTU is on the ground located off of the alley way behind the building.