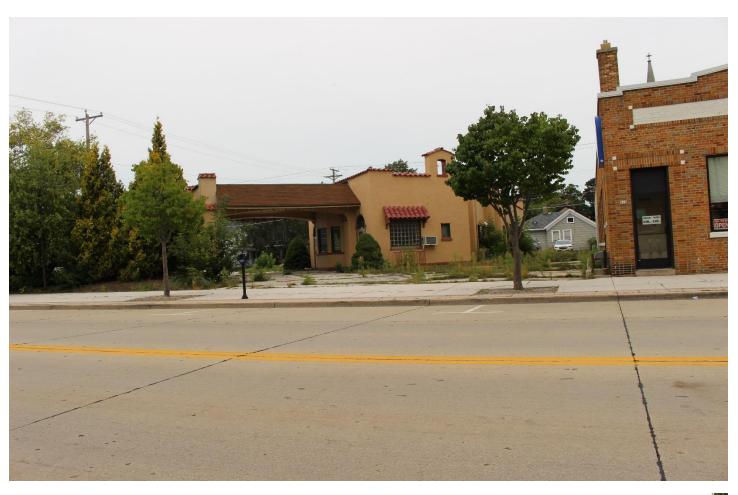

### **SECTION 8: Description of EXISTING Exterior Design and Materials**

The current design is a Spanish style building with clay roof tiles, bell towers, and exterior colors of dark red, green, and yellow - which will not be appropriate for this clinic. The exterior walls are finished with a textured stucco. Some existing windows are cmu block and are broken. Some of the roof clay tiles have been previously removed and replaced with asphalt shingles. Current landscaping is overgrown, obscuring view of the building.

#### **EXISTING SITE CONDITIONS**

Prior uses include a bill collection agency as well as a gas station but has been unoccupied since at least January of 2020. The exterior of the building has become a bit dilapidated and has an outdated style. The landscaping is currently overgrown and does not fit with the downtown aesthetic nor does it allow for visualization of the business from the street. The parking area is currently gravel.

LOOKING WEST BETWEEN 8TH & 9TH STREETS

ADDITIONS AND ALTERATIONS