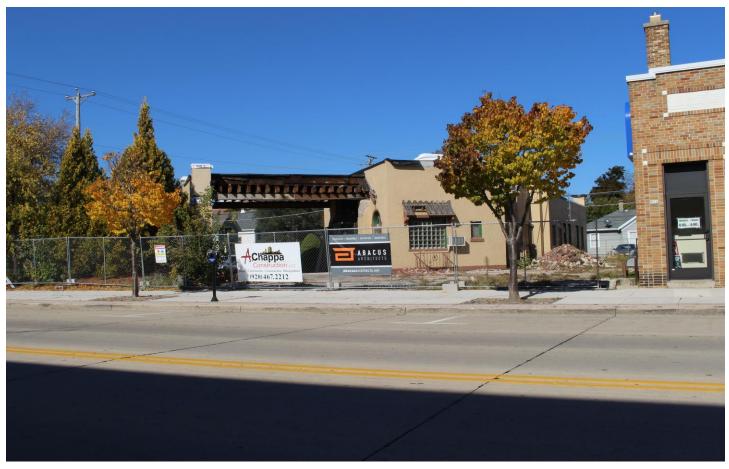

### **SECTION 8: Description of EXISTING Exterior Design and Materials**

The current design is a Spanish style building with clay roof tiles, bell towers, and exterior colors of dark red, green, and yellow - which will not be appropriate for this clinic. The exterior walls are finished with a textured stucco. Some existing windows are cmu block and are broken. Some of the roof clay tiles have been previously removed and replaced with asphalt shingles. Current landscaping is overgrown, obscuring view of the building.

#### **EXISTING SITE CONDITIONS**

Prior uses include a bill collection agency as well as a gas station but has been unoccupied since at least January of 2020. The exterior of the building has become a bit dilapidated and has an outdated style. The landscaping is currently overgrown and does not fit with the downtown aesthetic nor does it allow for visualization of the business from the street. The parking area is currently gravel.

LOOKING WEST BETWEEN 8TH & 9TH STREETS

ADDITIONS AND ALTERATIONS