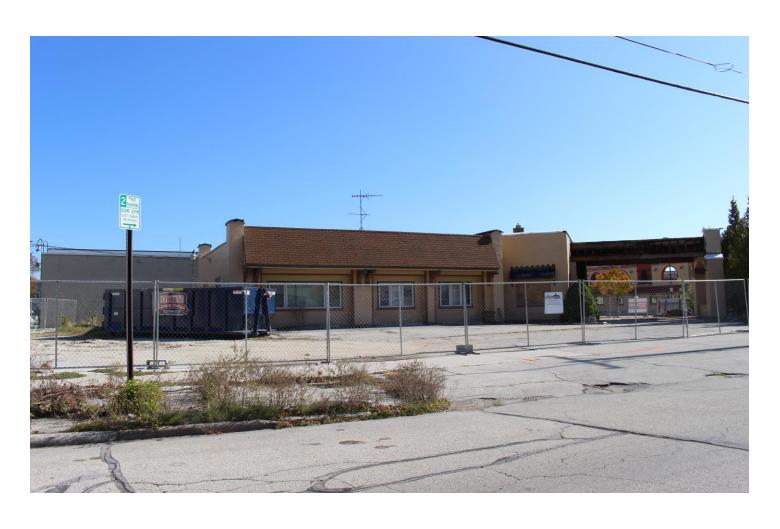

### **SECTION 8: Description of EXISTING Exterior Design and Materials**

The current design is a Spanish style building with clay roof tiles, bell towers, and exterior colors of dark red, green, and yellow - which will not be appropriate for this clinic. The exterior walls are finished with a textured stucco. Some existing windows are cmu block and are broken. Some of the roof clay tiles have been previously removed and replaced with asphalt shingles. Current landscaping is overgrown, obscuring view of the building.

#### **EXISTING SITE CONDITIONS**

Prior uses include a bill collection agency as well as a gas station but has been unoccupied since at least January of 2020. The exterior of the building has become a bit dilapidated and has an outdated style. The landscaping is currently overgrown and does not fit with the downtown aesthetic nor does it allow for visualization of the business from the street. The parking area is currently gravel.