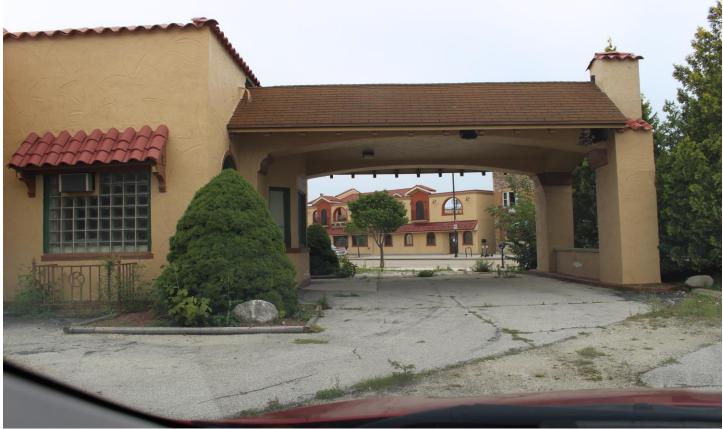

### **SECTION 8: Description of EXISTING Exterior Design and Materials**

The current design is a Spanish style building with clay roof tiles, bell towers, and exterior colors of dark red, green, and yellow - which will not be appropriate for this clinic. The exterior walls are finished with a textured stucco. Some existing windows are cmu block and are broken. Some of the roof clay tiles have been previously removed and replaced with asphalt shingles. Current landscaping is overgrown, obscuring view of the building.

#### **EXISTING SITE CONDITIONS**

Prior uses include a bill collection agency as well as a gas station but has been unoccupied since at least January of 2020. The exterior of the building has become a bit dilapidated and has an outdated style. The landscaping is currently overgrown and does not fit with the downtown aesthetic nor does it allow for visualization of the business from the street. The parking area is currently gravel.