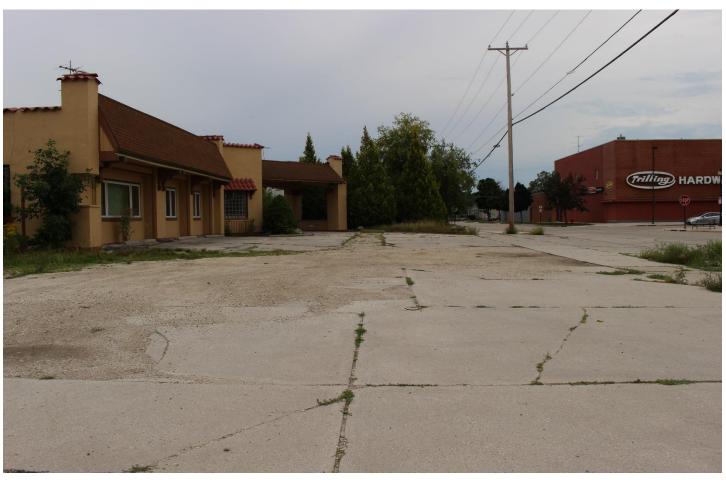

### **SECTION 8: Description of EXISTING Exterior Design and Materials**

The current design is a Spanish style building with clay roof tiles, bell towers, and exterior colors of dark red, green, and yellow - which will not be appropriate for this clinic. The exterior walls are finished with a textured stucco. Some existing windows are cmu block and are broken. Some of the roof clay tiles have been previously removed and replaced with asphalt shingles. Current landscaping is overgrown, obscuring view of the building.

#### **EXISTING SITE CONDITIONS**

Prior uses include a bill collection agency as well as a gas station but has been unoccupied since at least January of 2020. The exterior of the building has become a bit dilapidated and has an outdated style. The landscaping is currently overgrown and does not fit with the downtown aesthetic nor does it allow for visualization of the business from the street. The parking area is currently gravel.