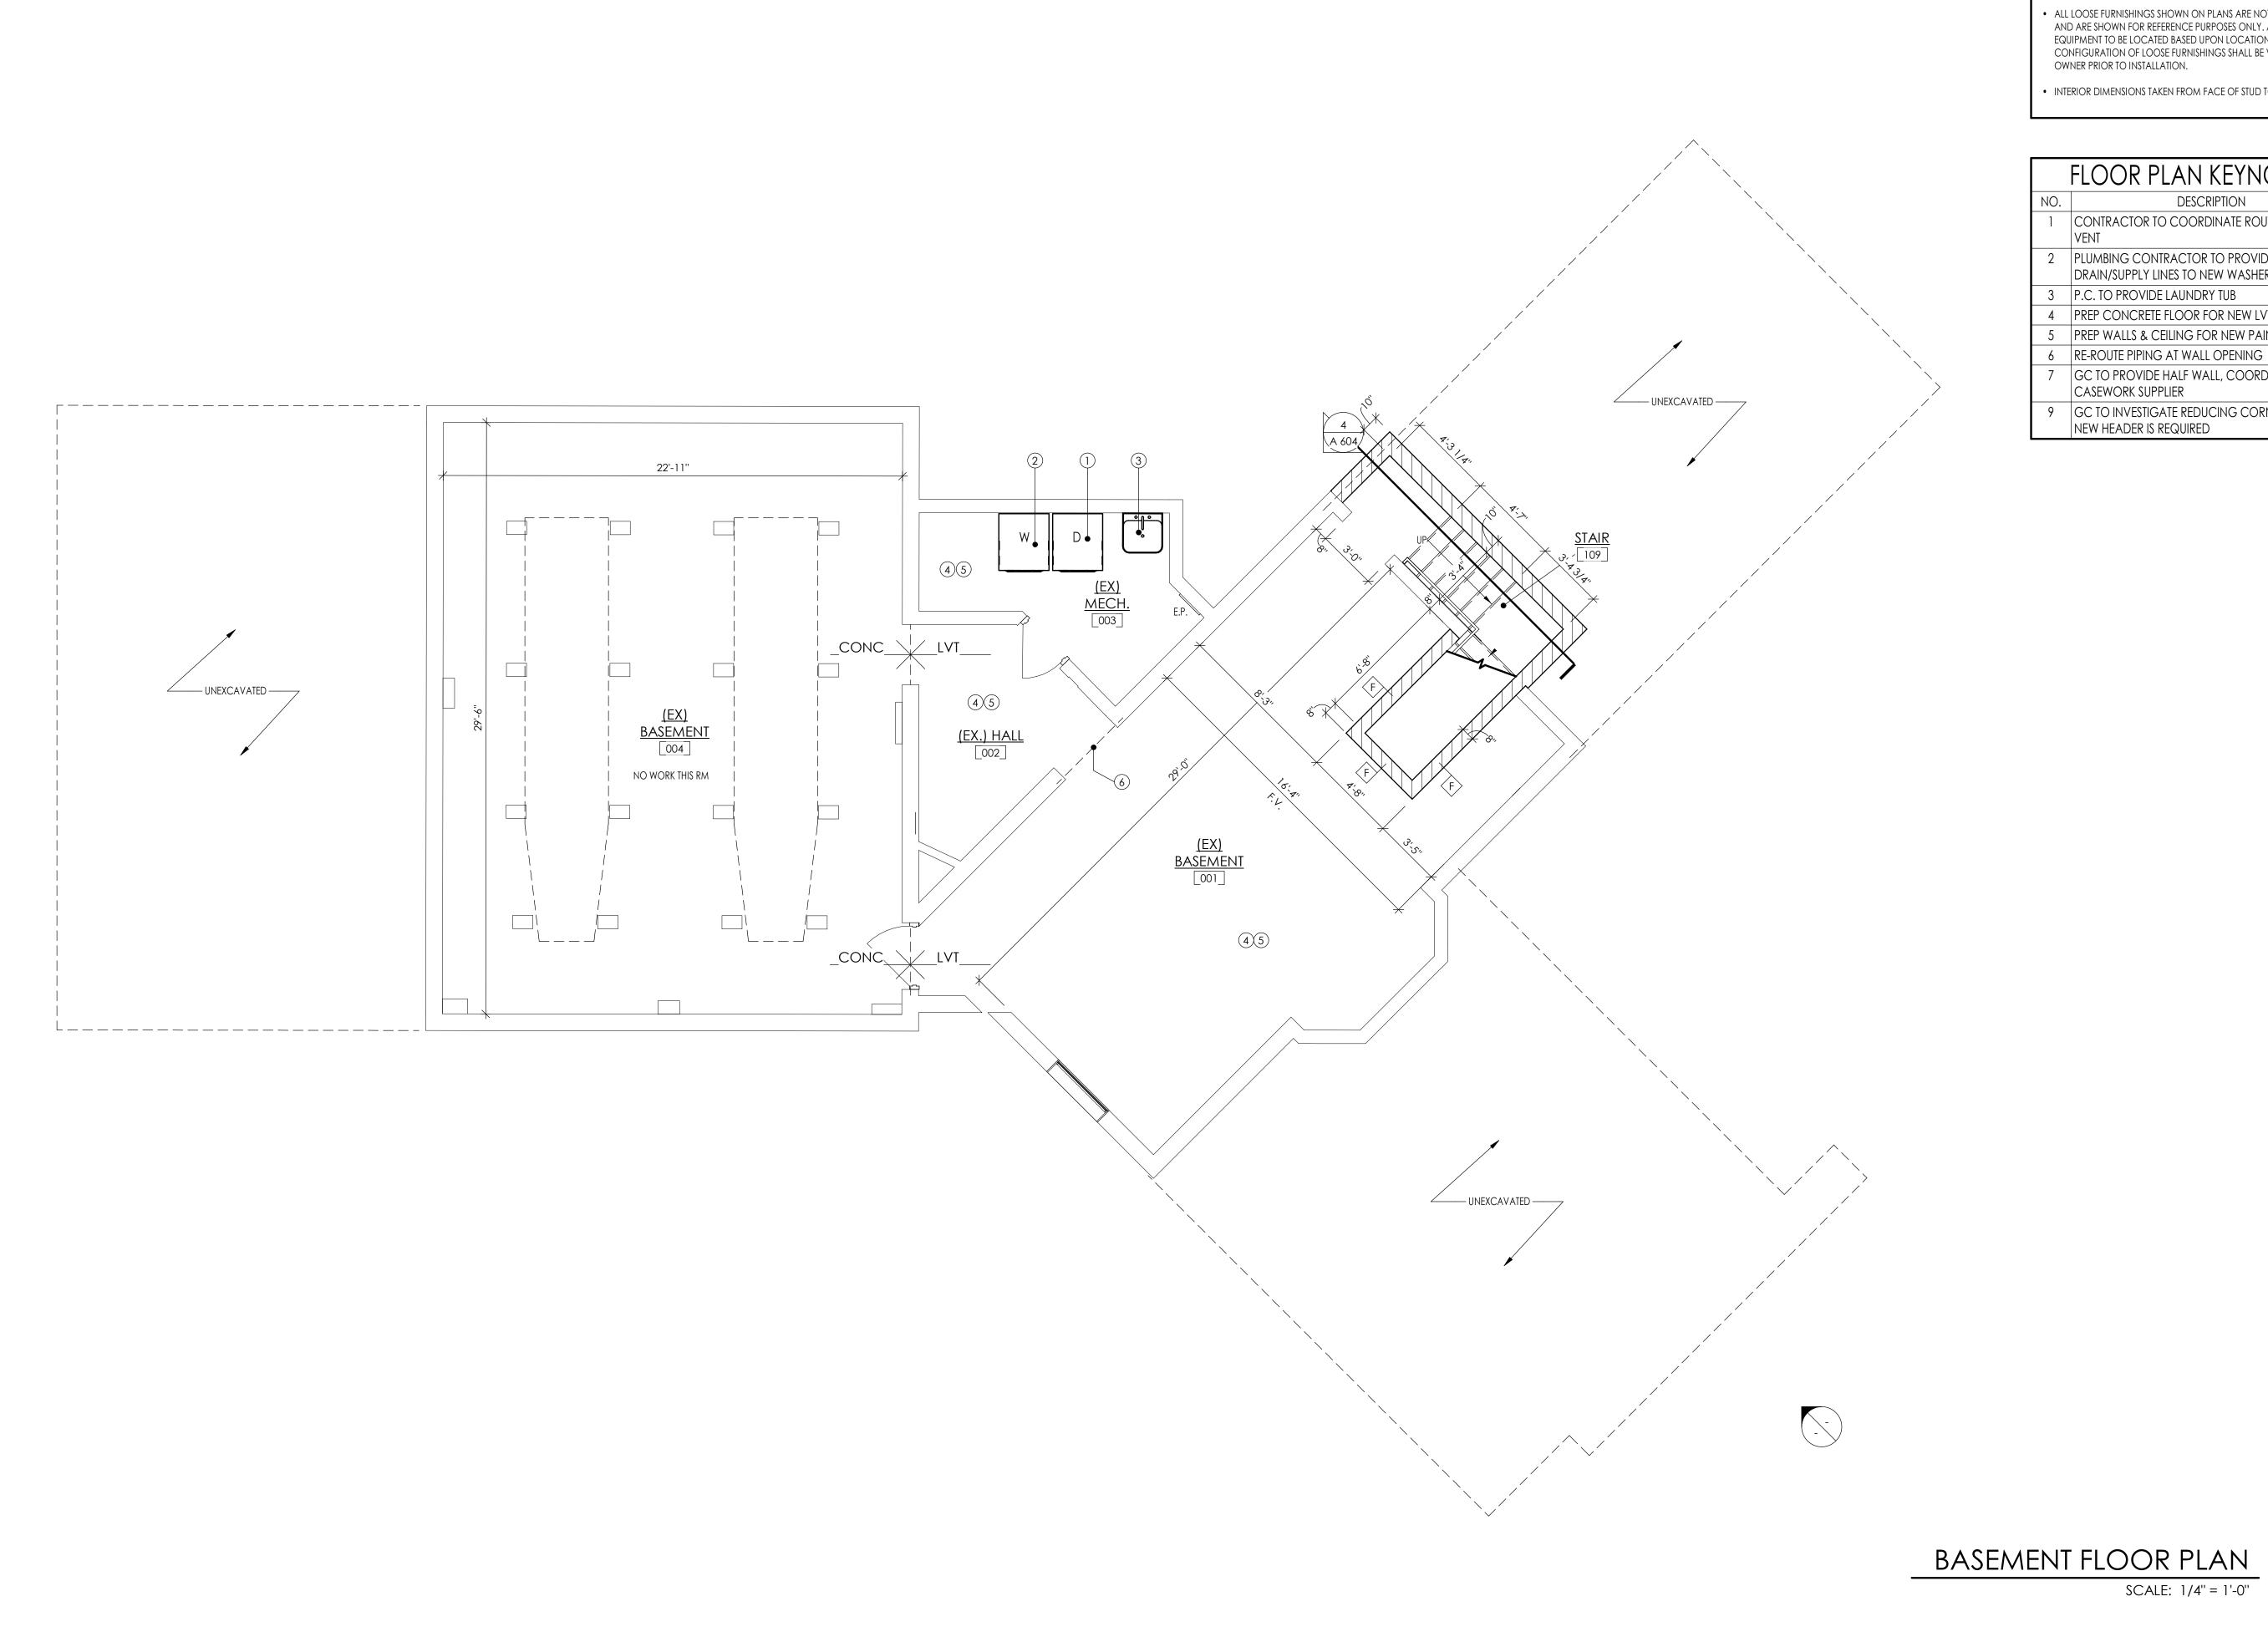

### GENERAL PLAN NOTES

- ALL LOOSE FURNISHINGS SHOWN ON PLANS ARE NOT IN CONTRACT ALL LOGSET UNINGSTHOWN ON TEAMS ARE NOT IN CONTRACT
  AND ARE SHOWN FOR REFERENCE PURPOSES ONLY. ANY DEVICES OR
  EQUIPMENT TO BE LOCATED BASED UPON LOCATION OR
  CONFIGURATION OF LOOSE FURNISHINGS SHALL BE VERIFIED WITH THE
  OWNER PRIOR TO INSTALLATION.
- INTERIOR DIMENSIONS TAKEN FROM FACE OF STUD TO FACE OF STUD.

### FLOOR PLAN KEYNOTES

DESCRIPTION 1 CONTRACTOR TO COORDINATE ROUTE FOR DRYER

2 PLUMBING CONTRACTOR TO PROVIDE DRAIN/SUPPLY LINES TO NEW WASHER

3 P.C. TO PROVIDE LAUNDRY TUB

4 PREP CONCRETE FLOOR FOR NEW LVT FLOORING 5 PREP WALLS & CEILING FOR NEW PAINT FINISH

9 GC TO INVESTIGATE REDUCING CORNER, VERIFY IF

RE-ROUTE PIPING AT WALL OPENING

NEW HEADER IS REQUIRED

GC TO PROVIDE HALF WALL, COORDINATE W/ CASEWORK SUPPLIER

ABACUS ARCHITECTS

**REVISIONS:** 

\_\_\_\_ DATE ISSUE 1 9/29/2022 CONSTRUCTION BULLETIN