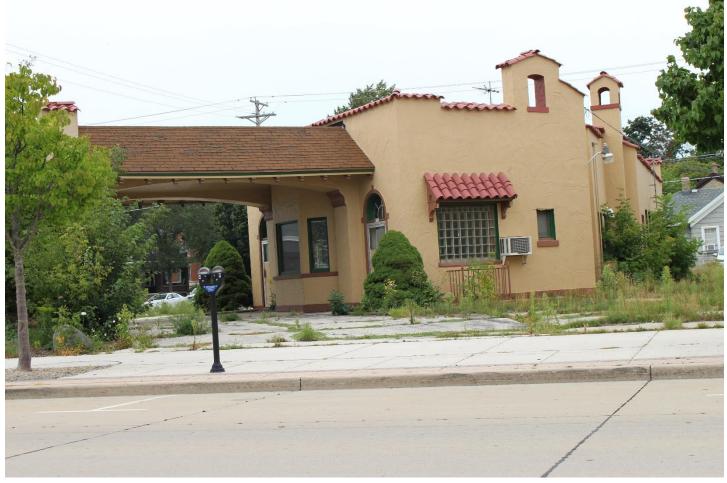

### **SECTION 8: Description of EXISTING Exterior Design and Materials**

The current design is a Spanish style building with clay roof tiles, bell towers, and exterior colors of dark red, green, and yellow - which will not be appropriate for this clinic. The exterior walls are finished with a textured stucco. Some existing windows are cmu block and are broken. Some of the roof clay tiles have been previously removed and replaced with asphalt shingles. Current landscaping is overgrown, obscuring view of the building.

#### **EXISTING SITE CONDITIONS**

Prior uses include a bill collection agency as well as a gas station but has been unoccupied since at least January of 2020. The exterior of the building has become a bit dilapidated and has an outdated style. The landscaping is currently overgrown and does not fit with the downtown aesthetic nor does it allow for visualization of the business from the street. The parking area is currently gravel.