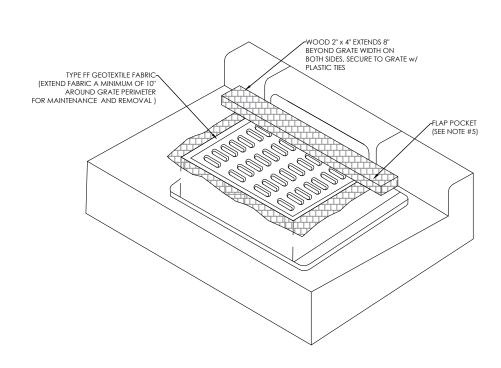

### INLET PROTECTION TYPE "C"

MAINTENANCE NOTES:

1. WHEN REMOVING OR MAINTAINING INLET PROTECTION, CARE SHALL BE TAKEN SO THAT THE SEDIMENT TRAPPED IN THE FABRIC DOES NOT FALL INTO THE STRUCTURE. MATERIAL THAT HAS FALLEN INTO THE INLET SHALL BE IMMEDIATELY REMOVED.