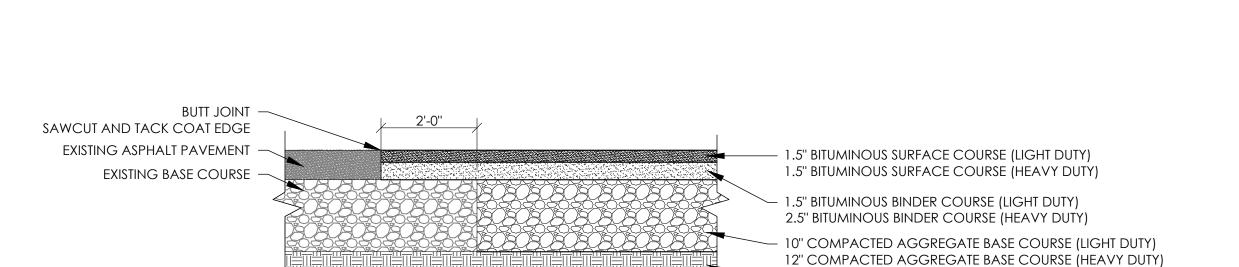

## ASPHALT PAVEMENT CROSS SECTION

EXISTING SUBGRADE (COMPACTED PRIOR TO

PLACING BASE COURSE)