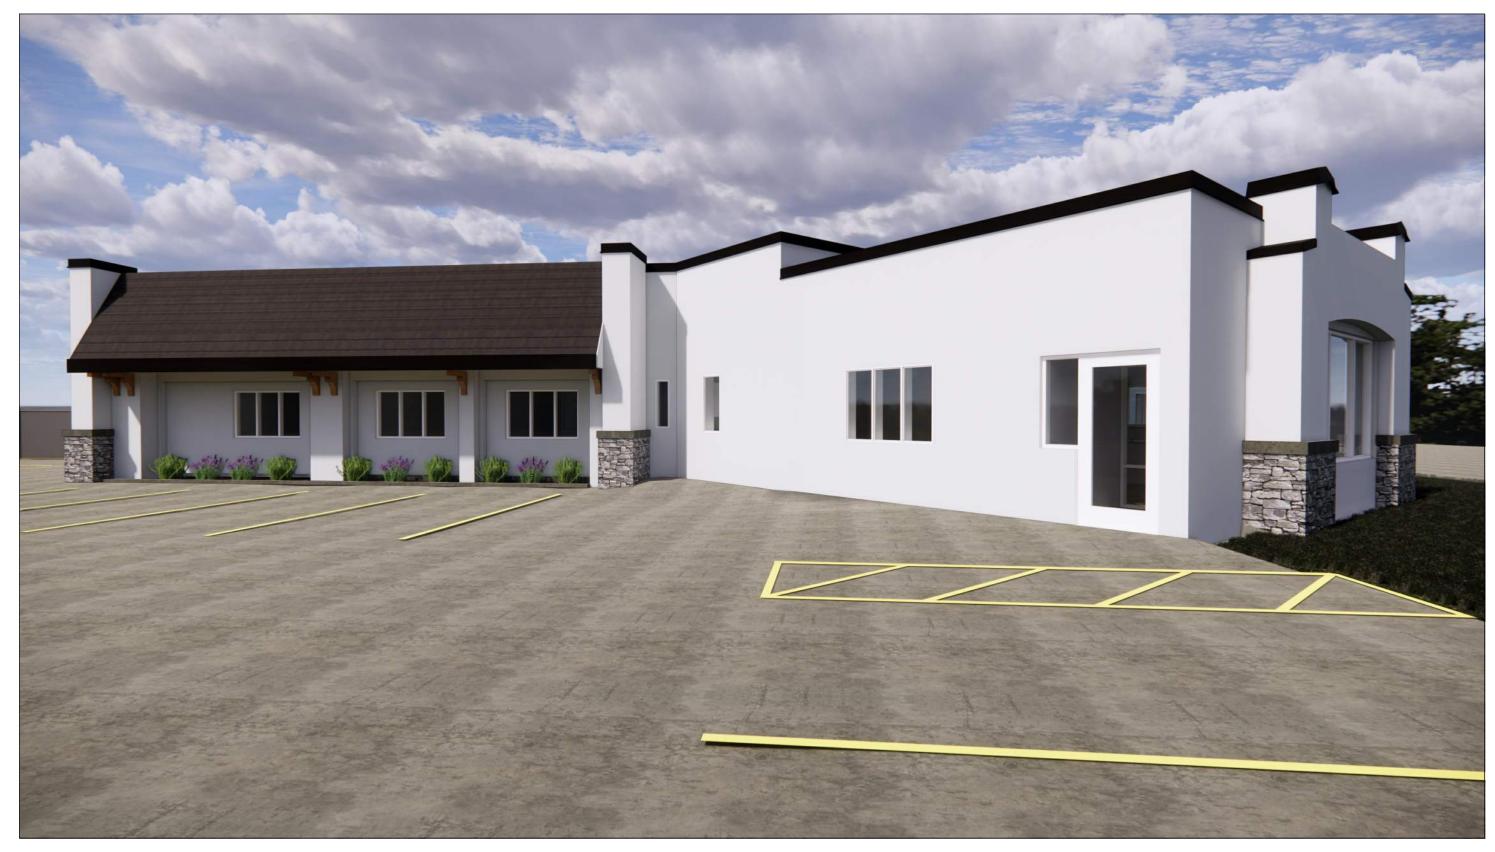

### **SECTION 8: Description of EXISTING Exterior Design and Materials**

The current design is a Spanish style building with clay roof tiles, bell towers, and exterior colors of dark red, green, and yellow - which will not be appropriate for this clinic. The exterior walls are finished with a textured stucco. Some existing windows are cmu block and are broken. Some of the roof clay tiles have been previously removed and replaced with asphalt shingles. Current landscaping is overgrown, obscuring view of the building.

### **SECTION 9: Description of the PROPOSED Exterior Design and Materials**

We are proposing to paint the exterior walls with a light gray color. We will maintain the existing piers, will infill as necessary and add new paint. At building pier elements and the in-filled canopy, we plan to add a gray tone, thin-set stone veneer and precast sill wainscot at column features. We are adding new dark bronze prefinished metal coping along roof edges to replace the clay tile and replace the weathered asphalt shingles with new asphalt shingles. We will enclose the canopy with white aluminum clad wood windows and an exterior wall with a texture to match existing. Will be replacing all block windows with new white fiberglass windows on alley side of building. The addition on the east end of the building will have EIFS on the exterior walls (finish to match the existing) and will have a dark bronze prefinished metal coping along roof edges, as well as white fixed aluminum clad wood windows. Roofing to be fully adhered EPDM. Updated landscaping will be tidy and allow for clear visitbility of the building from the street.

#### **ARCHITECTURE**

- The goal of McGoey Dermatology is to be a clean, modern, identifiable location along the main street of Michigan Avenue that stands out against the other buildings while also honoring the scale and timelessness of the neighboring architectural designs.
- This development will bring life to a currently unused building and lot space, and will define
  the street corner of 9<sup>th</sup> and Michigan while providing a professional service to the
  community.
- Materials on the project are inspired by clean, modern lines and traditional materials such
  as stone siding and precast sill wainscot at column features, light gray stucco, and a
  prefinished metal coping. These materials were selected to create the sophisticated,
  modern atmosphere for a new clinic. The new light color exterior with dark bronze copings
  at the roof edges will be a nice compliment to similar building along Michigan Ave.
- The lot will be paved and marked with new parking spaces for customers and employees on the west and north locations of the building. The parking is of adequate size for the expected patronage and will be aesthetically consistent with a professional practice.
- The existing landscape and foliage will be removed. We will install a tidier landscaping aesthetic with more visibility of the improved building. Landscaping plans to be developed and submitted to the city.
- The south additions include an enclosure of the existing porte cochere into a main entrance, lobby and waiting area. New walls to be light gray EIFS (finish to match existing stucco). Straight windows to be infilled at the existing arched columns.
- The east addition will include a new stair to the lower level providing an accessible route to storage from the first floor level and will include two exam rooms, with a maximum height of 12'-0" above grade. New walls to be light gray EIFS (finish to match existing stucco).
- A patio will be constructed on the south side between the two additions with 4'-6" high fencing and gate, along with minimal landscaping.
- The site will include regrading towards the new entrance to meet the existing floor level
  and new patio. New chain link trash enclosure with privacy slats to match building will be
  located off of the alley.
- Interior renovation is planned to convert some existing offices into examination rooms, along with staff work and toilet rooms.
- Existing building is adequately serviced by utilities for power, water, and sanitary. No new
  connections are proposed. Existing roof top mechanical unit to be replaced with a new
  unit located in the same place as the old unit and will utilize the existing roof openings. A
  second RTU will be provided on roof. No additional roof screening proposed as this existing