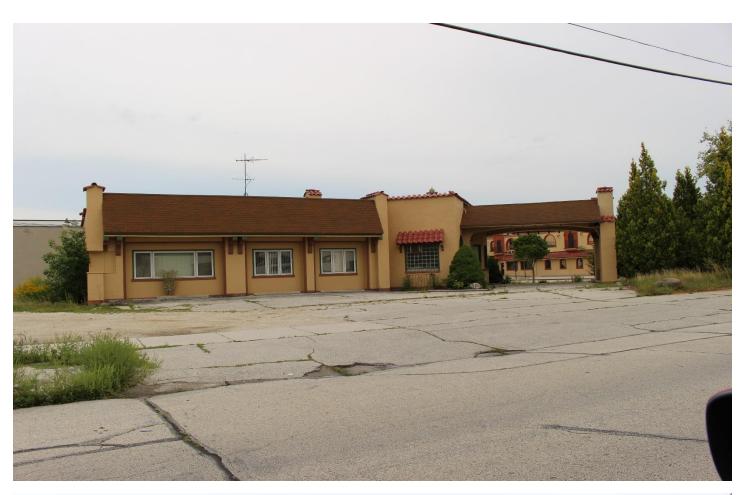

### **SECTION 8: Description of EXISTING Exterior Design and Materials**

The current design is a Spanish style building with clay roof tiles, bell towers, and exterior colors of dark red, green, and yellow - which will not be appropriate for this clinic. The exterior walls are finished with a textured stucco. Some existing windows are cmu block and are broken. Some of the roof clay tiles have been previously removed and replaced with asphalt shingles. Current landscaping is overgrown, obscuring view of the building.

#### **EXISTING SITE CONDITIONS**

Prior uses include a bill collection agency as well as a gas station but has been unoccupied since at least January of 2020. The exterior of the building has become a bit dilapidated and has an outdated style. The landscaping is currently overgrown and does not fit with the downtown aesthetic nor does it allow for visualization of the business from the street. The parking area is currently gravel.