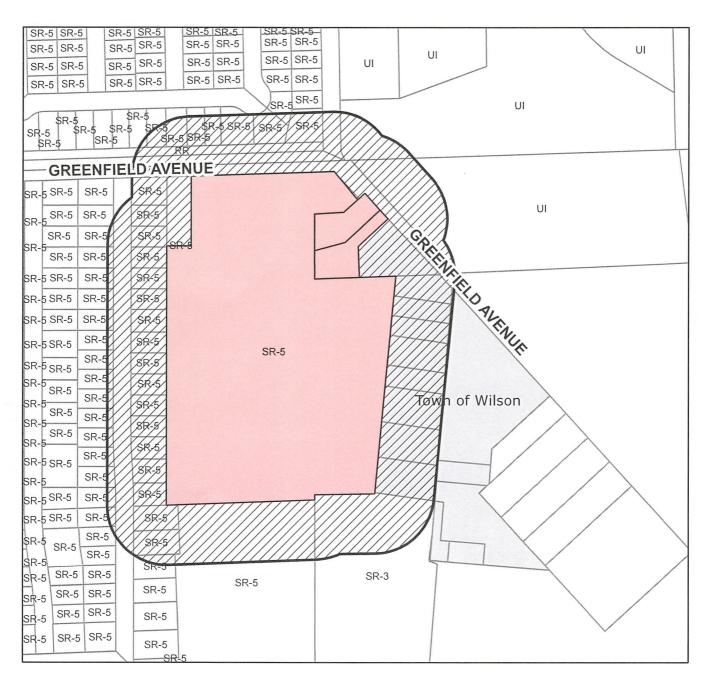

# PROPOSED REZONE FROM SUBURBAN RESIDENTIAL 5 (SR-5) TO SUBURBAN RESIDENTIAL-5 -PUD OVERLAY (SR-5 -PUD OVERLAY)

## SECTION 2, TOWNSHIP 14 NORTH, RANGE 23 EAST

### Legal Descriptions attached

0 150 300 600 Feet

N