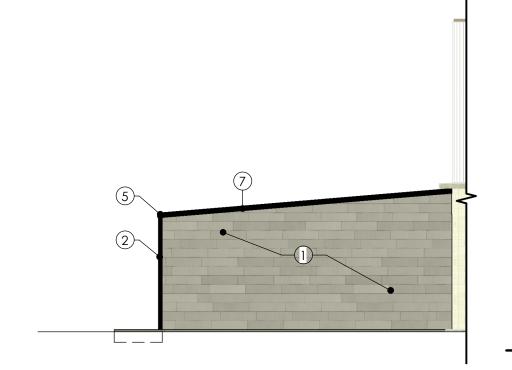

| ELEVATION KEYNOTES |                                       |
|--------------------|---------------------------------------|
| NO.                | DESCRIPTION                           |
| 1                  | LUX METAL SIDING - METALLIC COLOR TBD |
| 2                  | PRE-FINISHED METAL DOWNSPOUT          |
| 3                  | ALUMINUM DOOR AND FRAME ASSEMBLY      |
| 4                  | ALUMINUM STOREFRONT WINDOW ASSEMBLY   |
| 5                  | PRE-FINISHED METAL GUTTER             |
| 6                  | PRE-FINISHED METAL ROOF               |
| 7                  | PRE-FINISHED METAL ROOF TRIM          |