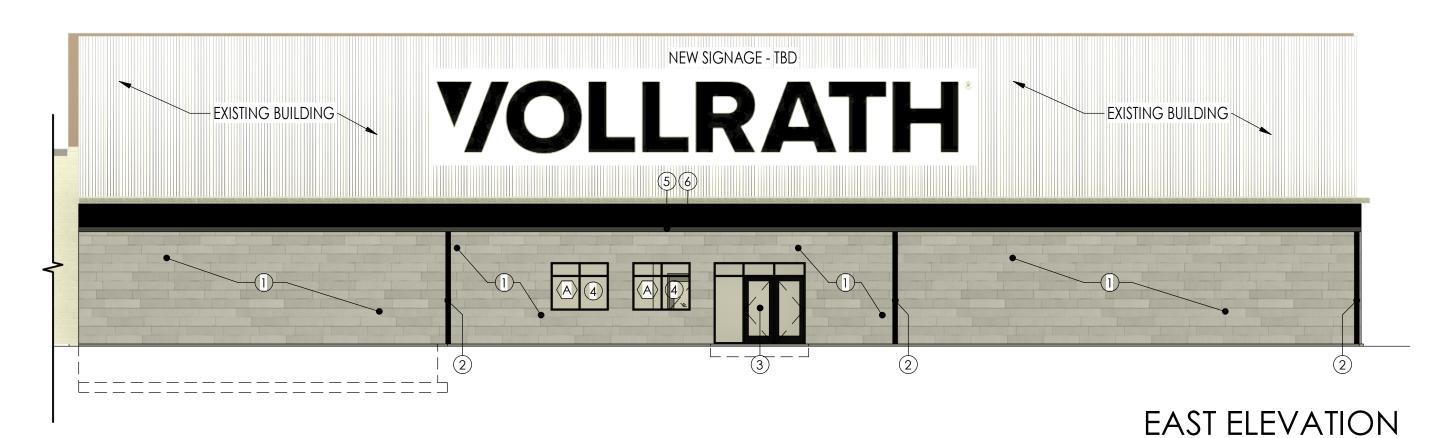

| ELEVATION KEYNOTES |                                       |
|--------------------|---------------------------------------|
| NO.                | DESCRIPTION                           |
| 1                  | LUX METAL SIDING - METALLIC COLOR TBD |
| 2                  | PRE-FINISHED METAL DOWNSPOUT          |
| 3                  | ALUMINUM DOOR AND FRAME ASSEMBLY      |
| 4                  | ALUMINUM STOREFRONT WINDOW ASSEMBLY   |
| 5                  | PRE-FINISHED METAL GUTTER             |
| 6                  | PRE-FINISHED METAL ROOF               |
| 7                  | PRE-FINISHED METAL ROOF TRIM          |

## NORTH ELEVATION

SCALE: 1" = 10'-0"

SCALE: 1" = 10'-0"