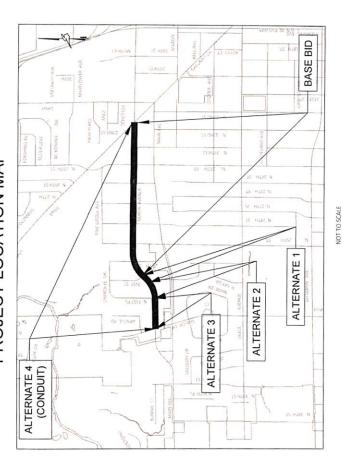

### ARTICLE 2 - THE PROJECT

- 2.01 The Project, of which the Work under the Contract Documents is a part, is generally described as follows: North Avenue, Taylor Drive to Calumet Drive.
- 2.02 City of Sheboygan Resolution: //Resolution Number//
- 2.03 City of Sheboygan Account Number: 40033140-631200, 48033140-631200, and 60134110-649200

### 4.03 Milestones

- A. Parts of the Work must be substantially completed on or before the following Milestone(s):
  - Milestone 1: All Work, exclusive of Alternate 4 and sanitary sewer lining items, between Station 43+33.25 and Station 48+90.00 complete and ready for final payment on or before September 1, 2022.
  - Milestone 2: Alternate 4 (If accepted): Complete and ready for final payment on or before September 1, 2022.