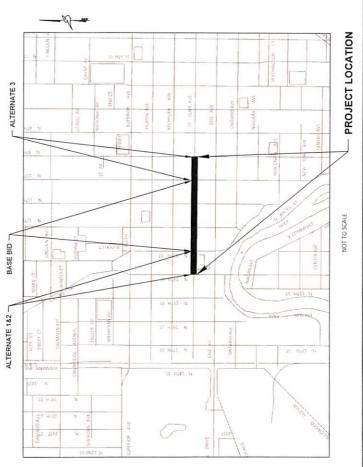

### ARTICLE 2 - THE PROJECT

- 2.01 The Project, of which the Work under the Contract Documents is a part, is generally described as follows: St. Clair Avenue 2022 Street Improvements (N. 14th Street to N. 9th Street).
- 2.02 Owner and Utility are responsible for payment of the items as identified herein:

- a. All work included in Alternate 1 or Alternate 2, if selected,
- Sanitary manhole lining between N. 13th Street and N. 14th Street.
- Sanitary Relay between N. 13th Street and N. 14th Street.