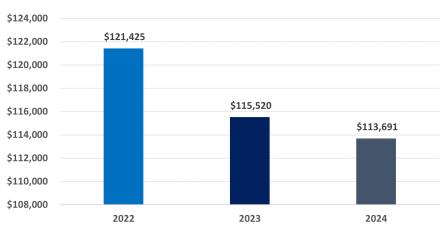

### LOCAL SALES TAXES

Local sales tax receipts generally exhibit economic sensitivity and tend to remain flat or decline slightly during recessionary periods. In addition, fluctuations in growth can occur due to timing differences in the State distribution methodology. Sales tax collections remain on track with first quarter collections totaling \$113,691.