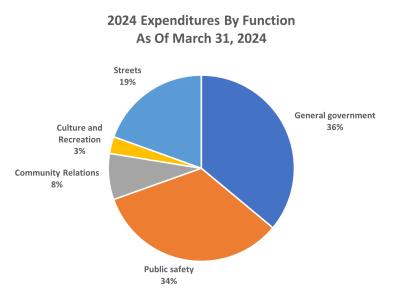

### **E**XPENDITURES

General Fund expenditures are made up of both actual expenditures incurred and encumbrances for committed funds (i.e., contracts and purchase orders entered into). As of March 31, 2024, expenditures included approximately \$224,568 in encumbrances as compared to \$251,105 as of March 31, 2023.

The largest expenditure of the General Fund's 2024 Adopted Budget, including transfers out, is personnel services. Personnel services comprise

approximately 33% of the General Fund's Adopted Budget and 24.3% of 2024 actual expenditures through March 31, 2024. Personnel services decreased nearly \$20,194 or 17.5% over the first quarter of 2023.

The second largest category of General Fund's expenditures is contractual services at 27.7% of the actuals through the end of the first quarter of 2024. Contractual services at \$108,089 decreased slightly, \$411 or 0.4%, as compared to the first quarter of 2023. Contractual services are within the expectations at 21% of the 2024 Adopted Budget.

Materials and supplies is the third largest expenditure category at 17.5% of the budget and 1% of actuals through the end of the first quarter of 2024. This category increased approximately \$5,911 or 27.4%, as compared to March 31, 2023.