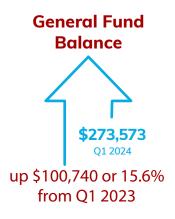

### **GENERAL FUND**

Budgetary statements for the General Fund are presented on pages 1 to 3 of this report. The unencumbered fund balance for the General Fund on March 31, 2024 was \$273,573 as compared to \$172,833 at this time last year, representing an increase of approximately \$100,740. The 2024 quarter one unencumbered fund balance is 15.6% of expenditures and other uses (page 1). General Fund revenues and other sources (revenues) increased compared to this time last year \$42,910 or 9.8% higher. Expenditures and other uses (expenses) decreased \$26,537 or 10.6% over last year (page 1).