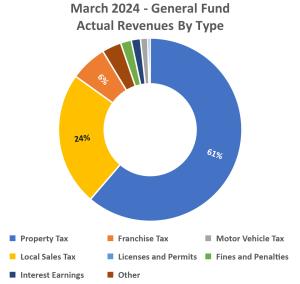

### REVENUES

The General Fund has many revenue sources as seen in the budgetary schedules starting on page 1; however, four main revenues are projected to make up 82% of the General Fund's annual revenues: property taxes, franchise taxes, motor vehicle taxes and sales tax. Charges for services, interest earnings and intergovernmental revenues while lesser are still significant revenues of the General Fund. The top three revenues are discussed in further detail below followed by a brief discussion of the General Fund's other revenues.

|                                         | <br>Budgeted Amo | ounts      | 2024           | 2024                  |
|-----------------------------------------|------------------|------------|----------------|-----------------------|
|                                         | Original         | Revised*   | Actual Amounts | Projected<br>Year End |
| REVENUES AND OTHER SOURCES              |                  |            |                |                       |
| General property taxes                  | \$<br>553,458 \$ | 553,458 \$ | 295,049 \$     | 553,458               |
| Franchise taxes                         | 121,919          | 121,919    | 31,198         | 121,919               |
| Vehicle taxes                           | 52,624           | 52,624     | 6,193          | 52,624                |
| Local sales tax                         | 429,827          | 429,827    | 113,691        | 429,827               |
| Licenses and permits                    | 6,195            | 6,195      | 2,062          | 6,195                 |
| Fines and penalities                    | 60,264           | 60,264     | 9,172          | 60,264                |
| Interest earnings                       | 15,138           | 15,138     | 7,796          | 15,138                |
| Other revenue                           | 102,569          | 102,569    | 16,364         | 102,569               |
| Reimbursement from Senior Center        | 5,640            | 5,640      | -              | 5,640                 |
| Reimbursement from Cemetery             | 9,152            | 9,152      | -              | 9,152                 |
| Utility franchise fees                  | 40,150           | 40,150     |                | 40,150                |
| Neighborhood Revitalization             | <br>             |            |                |                       |
| Total revenues and other sources        | 1,396,936        | 1,396,936  | 481,525        | 1,396,936             |
| EXPENDITURES AND OTHER USES             |                  |            |                |                       |
| Personnel services                      | 591,637          | 591,637    | 94,895         | 591,637               |
| Contractual services                    | 512,402          | 512,402    | 108,089        | 512,402               |
| Materials and supplies                  | 122,991          | 122,991    | 21,584         | 122,991               |
| Capital outlay                          | -                | -          | -              | -                     |
| Contingency                             | 165,430          | 165,430    | 165,430        | 165,430               |
| Transfers to other funds                | 359,914          | 359,914    | -              | 359,914               |
| Total expenditures and other uses       | <br>1,752,373    | 1,752,373  | 389,998        | 1,752,374             |
| Net change in unencumbered fund balance | <br>(355,437)    | (355,437)  | 91,527         | (355,438)             |
| Unencumbered fund balance, beginning    | <br>371,448      | 371,448    | 182,046        | 187,761               |
| Unencumbered fund balance, ending       | \$<br>16,011 \$  | 16,011 \$  | 273,573 \$     | (167,677)             |