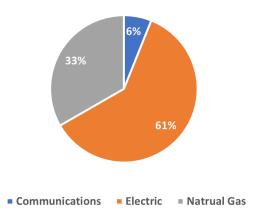

### **FRANCHISE TAXES**

Franchise tax revenue is based on agreements between the City and utility providers (i.e., natural gas, electricity, telephone, video and cable TV). Franchise tax revenues are affected by several significant factors which impact utility gross revenues, including weather conditions, economic activity, rate setting approvals and the price of natural gas. Franchise taxes collected equaled \$31,198, representing 35% of the 2024 budgeted amount.