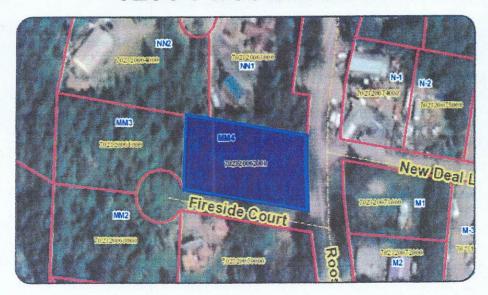

## 6299 Fireside Court

Road access in off Roosevelt Drive. Water and sewer in street near lot (Cowan)

Listing Date: 06/25/20

Orig. Listing Price: \$37,500

Listing Price @ Sale: \$37,500

Selling Price: \$37,500

EM Date: 01-22-21

03-23-21 Closing Date: DOM: 211 days

Concessions: N/A

USS 2402 Lots MM4 Legal Description: RL

Zoning:

Bed: Bath:

Living Sq Ft:

21,663 sf Lot Sq Ft: Garage: None

N/A Built:

Neighborhood View:

Dwelling: land South Region: CASH Financing: