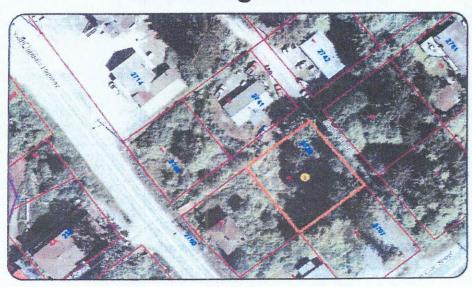

# 2729 Eagle Street

A rare find! 9,467 square foot lot located in the heart of Saxman. This was a home site at one time. The home allowed for the enjoyment of great water views. The site can be accessed off Eagle Avenue or South Tongass Hwy. Imagine the opportunity of this prime building site! (Denny Estate)

Listing Date: Orig. Listing Price: \$36,000 Listing Price @ Sale: \$36,000 Selling Price: \$25,000 01-13-21 EM Date: 03-05-21

Closing Date: 90 days DOM:

Concessions:

Legal Description: Zoning:

Lot 3 Block 3 USS 1652

RM

N/A

10-13-20

Bed:

Bath:

Living Sq Ft:

Lot Sq Ft: 9,467 sf Garage: None N/A Built:

View:

Neighborhood Land

Dwelling: Region: South CASH Financing:

Land-John