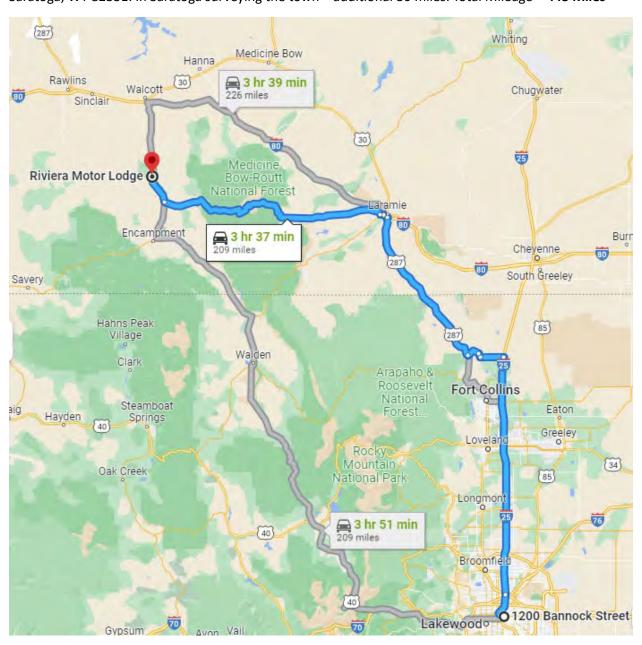

GS-202-3 PRINTED IN U.S.A.

Thank You

Round Trip Mileage 418 Miles: Between 1200 Bannock Street, Denver, CO 80204 to 303 N 1<sup>st</sup> Street, Saratoga, WY 82331. In Saratoga surveying the town – additional 30 miles. Total Mileage = **448 Miles** 