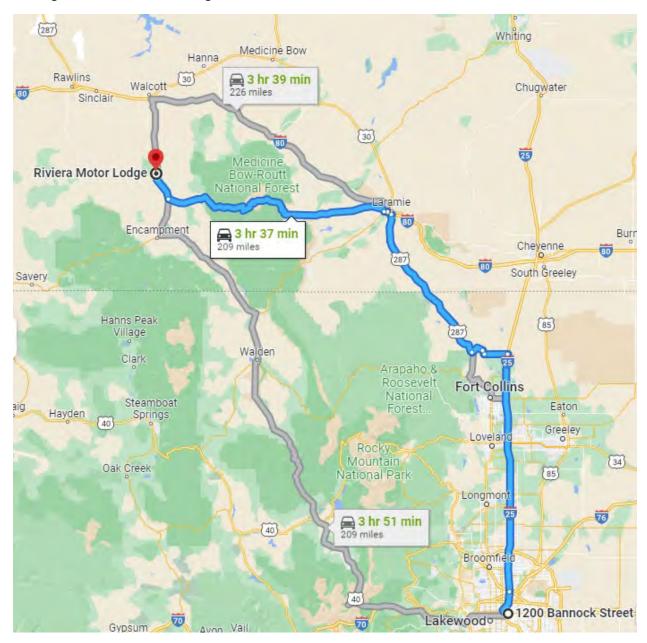

#### 9/12/2023 - 9/14/2023

Round Trip Mileage 418 Miles: Between 1200 Bannock Street, Denver, CO 80204 to 303 N 1<sup>st</sup> Street, Saratoga, WY 82331. Total Mileage = **418 Miles** 

HOTEL WOLF 101 E. Bridge Ave, Box 1298 Saratoga, WY 82331 307.326.5525