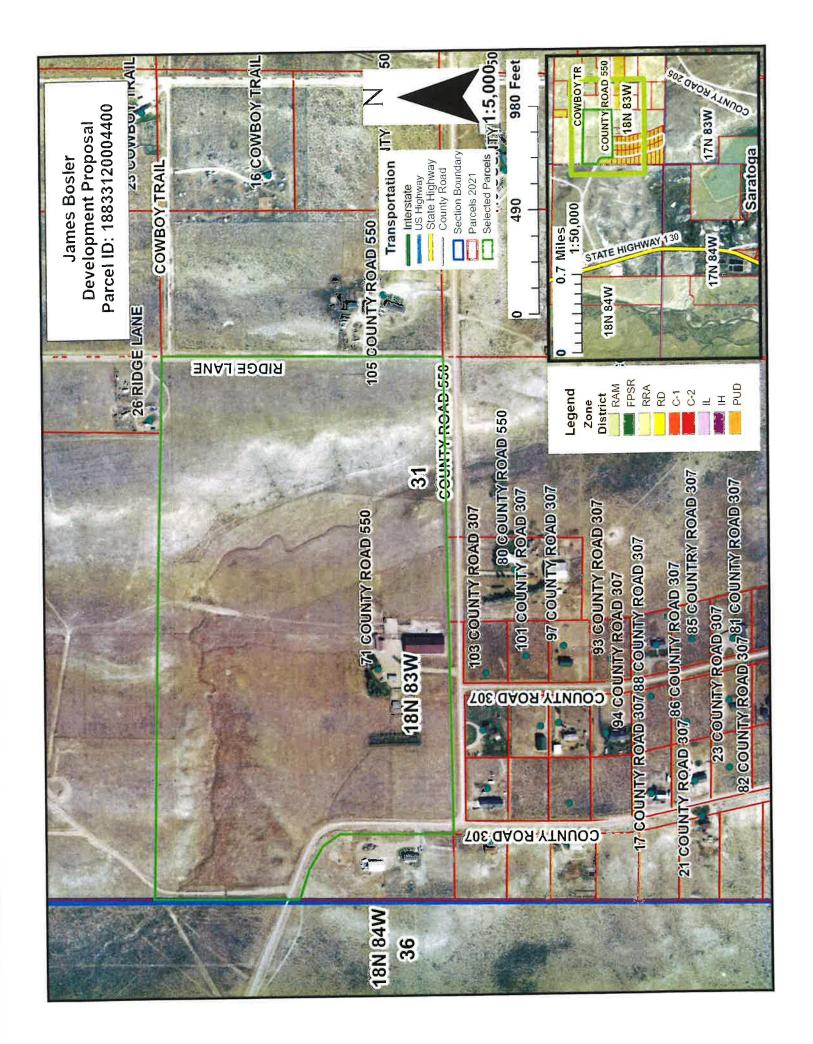

Parcel Identification Number: 18833120004400

General Location of Property: Approximately 2.5 miles northeast of Saratoga off Carbon County Road #550 (Buck Creek Road/205 Connector) on the north side.

Legal Description: A parcel of land located within Lot 2 of Section 31, Township 18 North, Range 83 West, 6<sup>th</sup> P.M., Carbon County, Wyoming.

# Carbon County COUNTY ROAD Edwards Cr SADDLES R County COUNTY ROAD 207 OF GAOSIA MUIO OEL YAWHOIH 31 NO

# Carbon County, Wyoming

James "Jim" Bosler GEO/PIN #: 18833120004400

✓ Lot and Parcel Lines

Municipal Limits Township Line

Rivers and Creeks U.S.F.S.

State of Wyoming

A. Railroad

State Highway U.S. Highway

County Road

2022 Aerial Photography (2ft) pelo Carbon

any kinto by catuon county or creenwood wapping, inc. for completene accuracy, currency or correctness of this information, infording, but not intend to, warranties of title, merchantability, satisfactory quality or fitnes a particular purpose. This data is not necessarily accurate by surveying standards, and is not to be used for legal conveyence. Eathor County in commence the surveying the commence of the particular purpose.