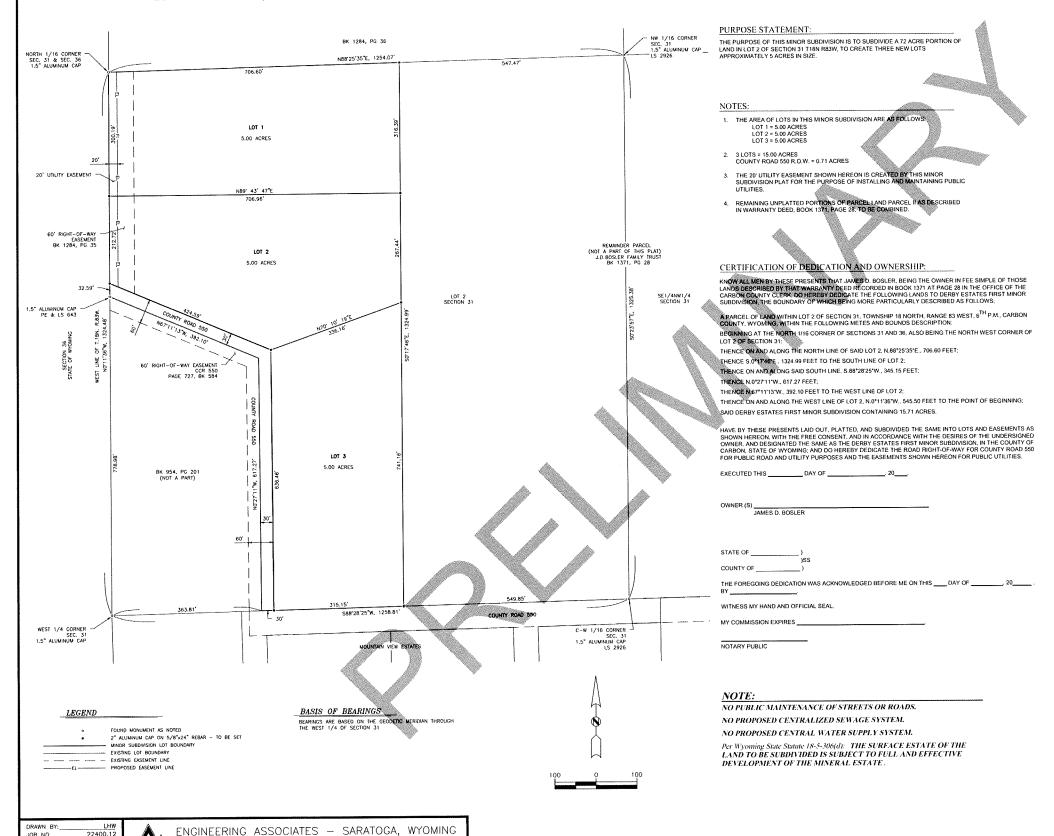

#### DERBY ESTATES FIRST MINOR SUBDIVISION

#### LOCATED WITHIN

LOT 2 OF SECTION 31, T.18N., R.83W. OF THE 6TH P.M., CARBON COUNTY, WYOMING

CONSULTING ENGINEERS & SURVEYORS

FIELD BOOK NO.\_\_

22400.12

#### Requests:

- Zone Change Request from RAM to RRA (Lots 1 thru 3):
  - Lot 1 = 5.00 Acres (RRA-5)
  - Lot 2 = 5.00 Acres (RRA-5)
  - Lot 3 = 5.00 Acres (RRA-5)
- Minor Subdivision Request to subdivide the 15-acre parcel into three (3) separate lots

#### Statement of Purpose and Need:

I purchased this property in April, 2016, and I would like to subdivide the 15-acre parcel into three (3) separate lots. Carbon County Road #550 provides access to Lot 3 and a recorded private easement provides access to Lots 1 and 2.