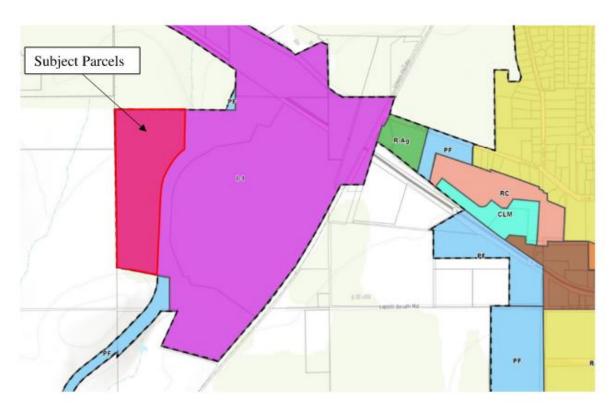

## MEMORANDUM

To: Planning Commission

From: Loren Wiltse, Senior Planner

Date: January 19, 2023

RE: Santaquin Peaks Subdivision Concept Plan Review

Zone: I-1 Size: 29.84 acres Lots: 17 Industrial Lots

The Community Development and Renewal Agency of Santaquin City is proposing to create a 17-lot subdivision on approximately 29.84 acres located at approximately at approximately 225 North Summit Ridge Parkway in the I-1 Industrial Zone.

## Attachment 2