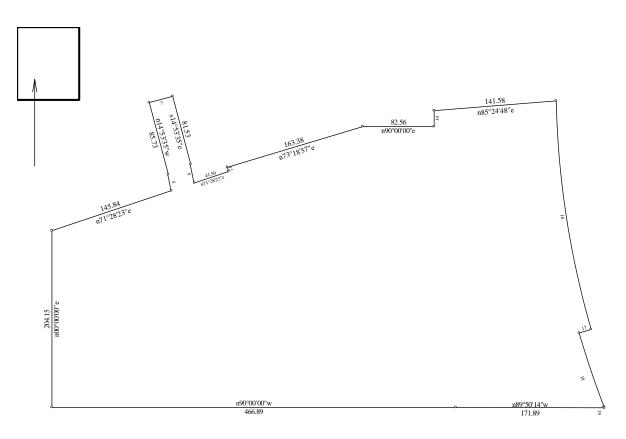

#### Exhibit A-2

#### **Description of the Land (with Illustrative Map)**

As to SANTAQUIN DEVELOPMENT, LLC, real property situated in Utah County, State of Utah as <u>Tax</u> <u>Parcel No 29:042:0075</u>; with the following legal description:

For Tax Parcel No 29:042:0075:

A PARCEL OF LAND LOCATED IN THE NORTHWEST QUARTER OF SECTION 36, TOWNSHIP 9 SOUTH, RANGE 1 EAST, SALT LAKE BASE AND MERIDIAN, UTAH COUNTY, UTAH. MORE PARTICULARLY DESCRIBED AS:
COMMENCING AT A BRASS CAP MONUMENT MARKING THE WEST 1/4 CORNER OF SAID SECTION 36, THENCE N.89°32'33"E. ALONG THE 1/4 SECTION LINE A DISTANCE OF 924.01 FEET; THENCE NORTH A DISTANCE OF 1078.83 FEET TO THE REAL POINT OF BEGINNING

THENCE N.89°50'14"W. A DISTANCE OF 171.89 FEET; THENCE N.90°00'00"W A DISTANCE OF 466.89 FEET; THENCE N.00°00'00"E. A DISTANCE OF 204.15 FEET; THENCE N.71°28'23"E. A DISTANCE OF 145.84 FEET TO A POINT OF CURVATURE OF A 150.00-FOOT RADIUS NON-TANGENT CURVE TO THE LEFT; THENCE NORTHWESTERLY ALONG THE ARC OF SAID CURVE 19.24 FEET HAVING A CENTRAL ANGLE OF 07°21'01" AND A CHORD THAT BEARS N.11°13'03"W. A DISTANCE OF 19.23 FEET; THENCE N.14°53'35"W. A DISTANCE OF 85.73 FEET; THENCE N.75°06'25"E. A DISTANCE OF 28.00 FEET; THENCE S.14°53'35"E. A DISTANCE OF 81.53 FEET TO A POINT OF CURVATURE OF A 177.00-FOOT RADIUS TANGENT CURVE TO THE RIGHT; THENCE SOUTHEASTERLY ALONG THE ARC OF SAID CURVE 21.66 FEET HAVING A CENTRAL ANGLE OF 07°00'45" AND A CHORD THAT BEARS S.11°23'10"E. A DISTANCE OF 21.65 FEET; THENCE N.71°28'23"E. A DISTANCE OF 41.50 FEET; THENCE N.14 53'35"W. A DISTANCE OF 5.07 FEET: THENCE E. A DISTANCE OF 41.50 FEET: THENCE N.14°53'35"W. A DISTANCE OF 5.07 FEET: THENCE N.73°18'57"E. A DISTANCE OF 163.38 FEET; THENCE N.90°00'00"E. A DISTANCE OF 82.56 FEET; THENCE N.00°00'00"E. A DISTANCE OF 18.49 FEET; THENCE N.85°24'48"E. A DISTANCE OF 141.58 FEET TO A POINT OF CURVATURE OF A 1027.50-FOOT RADIUS TANGENT CURVE TO THE LEFT; THENCE SOUTHEASTERLY ALONG THE ARC OF SAID CURVE 267.95 FEET HAVING A CENTRAL ANGLE OF 14°56'30" AND A CHORD THAT BEARS S.08°42'03"E. A DISTANCE OF 267.20 FEET; THENCE S.73°32'57"W. A DISTANCE OF 14.50 FEET TO A POINT OF CURVATURE OF A 1042.00-FOOT RADIUS NON-TANGENT CURVE TO THE LEFT; THENCE SOUTHEASTERLY ALONG THE ARC OF SAID CURVE 89.98 FEET HAVING A CENTRAL ANGLE OF 04°56'51" AND A CHORD THAT BEARS S.18°38'58"E. A DISTANCE OF 89.95 FEET TO A POINT OF CURVATURE OF A 958.00-FOOT RADIUS TANGENT CURVE TO THE LEFT; THENCE SOUTHEASTERLY ALONG THE ARC OF SAID CURVE 1.31 FEET HAVING A CENTRAL ANGLE OF 00°04'42" AND A CHORD THAT BEARS S.21°05'03"E. A DISTANCE OF 1.31 FEET TO THE REAL POINT OF BEGINNING CONTAINING 181,702 sq.ft. OR 4.17 ACRES MORE OR LESS.

| Title:                                                                                                       |                                                                                     | Date: 03-01-2024                                                                                                                                    |
|--------------------------------------------------------------------------------------------------------------|-------------------------------------------------------------------------------------|-----------------------------------------------------------------------------------------------------------------------------------------------------|
| Scale: 1 inch = 80 feet                                                                                      | File:                                                                               |                                                                                                                                                     |
| Tract 1: 4.171 Acres: 181702 Sq Feet: Clo                                                                    | sure = s22.0841 e 0.00 Feet: Precision =1/543936: I                                 | Perimeter = 2051 Feet                                                                                                                               |
| 001=n89.5014w 171.89<br>002=n90.0000w 466.89                                                                 | 008=s14.5335e 81.53<br>009: Rt, R=177.00, Delta=07.0045<br>Bng=s11.2310e, Chd=21.65 | 015=n85.2448e 141.58<br>016: Lt, R=1027.50, Delta=14.5630<br>Bng=s08.4203e, Chd=267.20                                                              |
| 003=n00.0000e 204.15<br>004=n71.2823e 145.84<br>005: Lt, R=150.00, Delta=07.2101<br>Bng=n11.1303w, Chd=19.23 | 010=n71.2823e 41.50<br>011=n14.5335w 5.07<br>012=n73.1857e 163.38                   | 017=s73.3257w 14.50<br>018: Lt, R=1042.00, Delta=04.5651<br>Bng=s18.3858c, Chd=89.95<br>019: Lt, R=958.00, Delta=00.0442<br>Bng=s2.10503c, Chd=1.31 |
| 006=n14.5335w 85.73<br>007=n75.0625e 28.00                                                                   | 013=n90.0000e 82.56<br>014=n00.0000e 18.49                                          |                                                                                                                                                     |