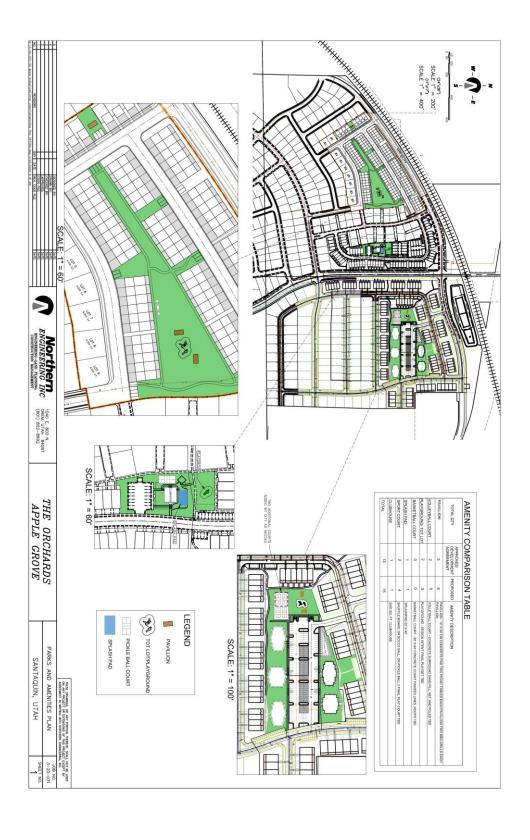

the Property Development Concept Plan attached hereto as Exhibit B-2 reverts to a five-building 12-plex concept, but with a change in unit type from apartments to condominiums.

- 1.3 **Parks and Amenities Plan (Exhibit D-1).** The Parties further acknowledge that the Parks and Amenities Plan attached as Exhibit D-1 in the First Amendment is now replaced by Exhibit D-2 attached hereto and incorporated herein by this reference for only that portion of the Land Described in Exhibit A-2.
- 1.4 **Indemnification.** Each Owner hereby agrees to jointly and severally indemnify and hold harmless the City and its officers, agents, and employs from any and all damages and claims of third parties arising from or related to the Development Agreement and/or this Amendment.

Exhibit B-2

Exhibit D-2