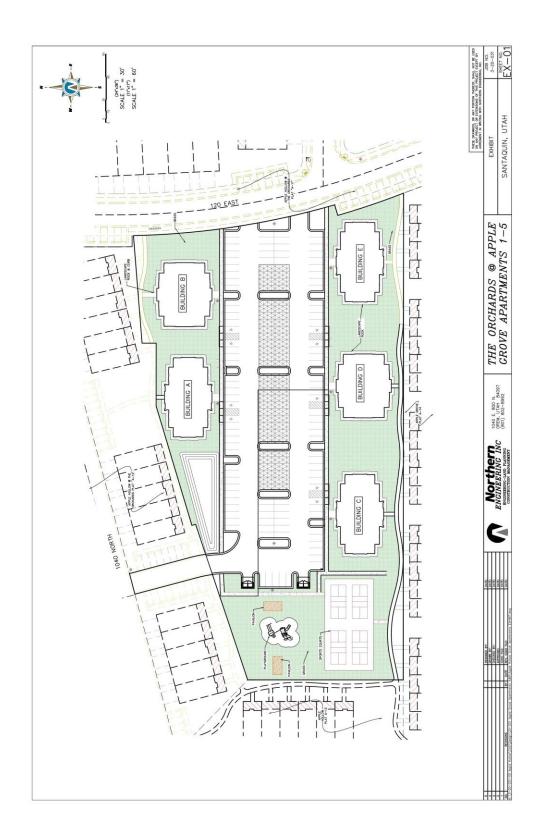

# SECTION I. SPECIFIC AMENDMENTS

The Development Agreement shall be specifically amended as follows:

- 1.1 **Description of the Land (with Illustrative Map) (Exhibit A-2).** The Parties agree that the Description of the Land with Illustrative Map, attached hereto and incorporated herein as Exhibit A-2, (i) identifies only a portion of the remaining undeveloped property included in the Land, (ii) details the present ownership of the identified undeveloped parcel, and (iii) depicts the property to which this Amendment applies.
- 1.2 **Property Development Concept Plan (Exhibit B-2).** The First Amendment replaced the Development Agreement Exhibit B, the Property Development Concept Plan, with Exhibit B-1 as it applies to that undeveloped portion of the Land described in Exhibit A-2 hereto. The Parties now agree that the Exhibit B-1 under the First Amendment is now replaced with Exhibit B-2 attached hereto and incorporated herein by this reference. Exhibit B-2 is for all purposes of the Development Agreement only a portion of the Property Development Concept Plan with respect to only a portion of the remaining undeveloped Land. The Parties recognize that

the Property Development Concept Plan attached hereto as Exhibit B-2 reverts to a five-building 12-plex concept, but with a change in unit type from apartments to condominiums.

- 1.3 **Parks and Amenities Plan (Exhibit D-1).** The Parties further acknowledge that the Parks and Amenities Plan attached as Exhibit D-1 in the First Amendment is now replaced by Exhibit D-2 attached hereto and incorporated herein by this reference for only that portion of the Land Described in Exhibit A-2.
- 1.4 **Indemnification.** Each Owner hereby agrees to jointly and severally indemnify and hold harmless the City and its officers, agents, and employs from any and all damages and claims of third parties arising from or related to the Development Agreement and/or this Amendment.

Exhibit B-2

Exhibit D-2