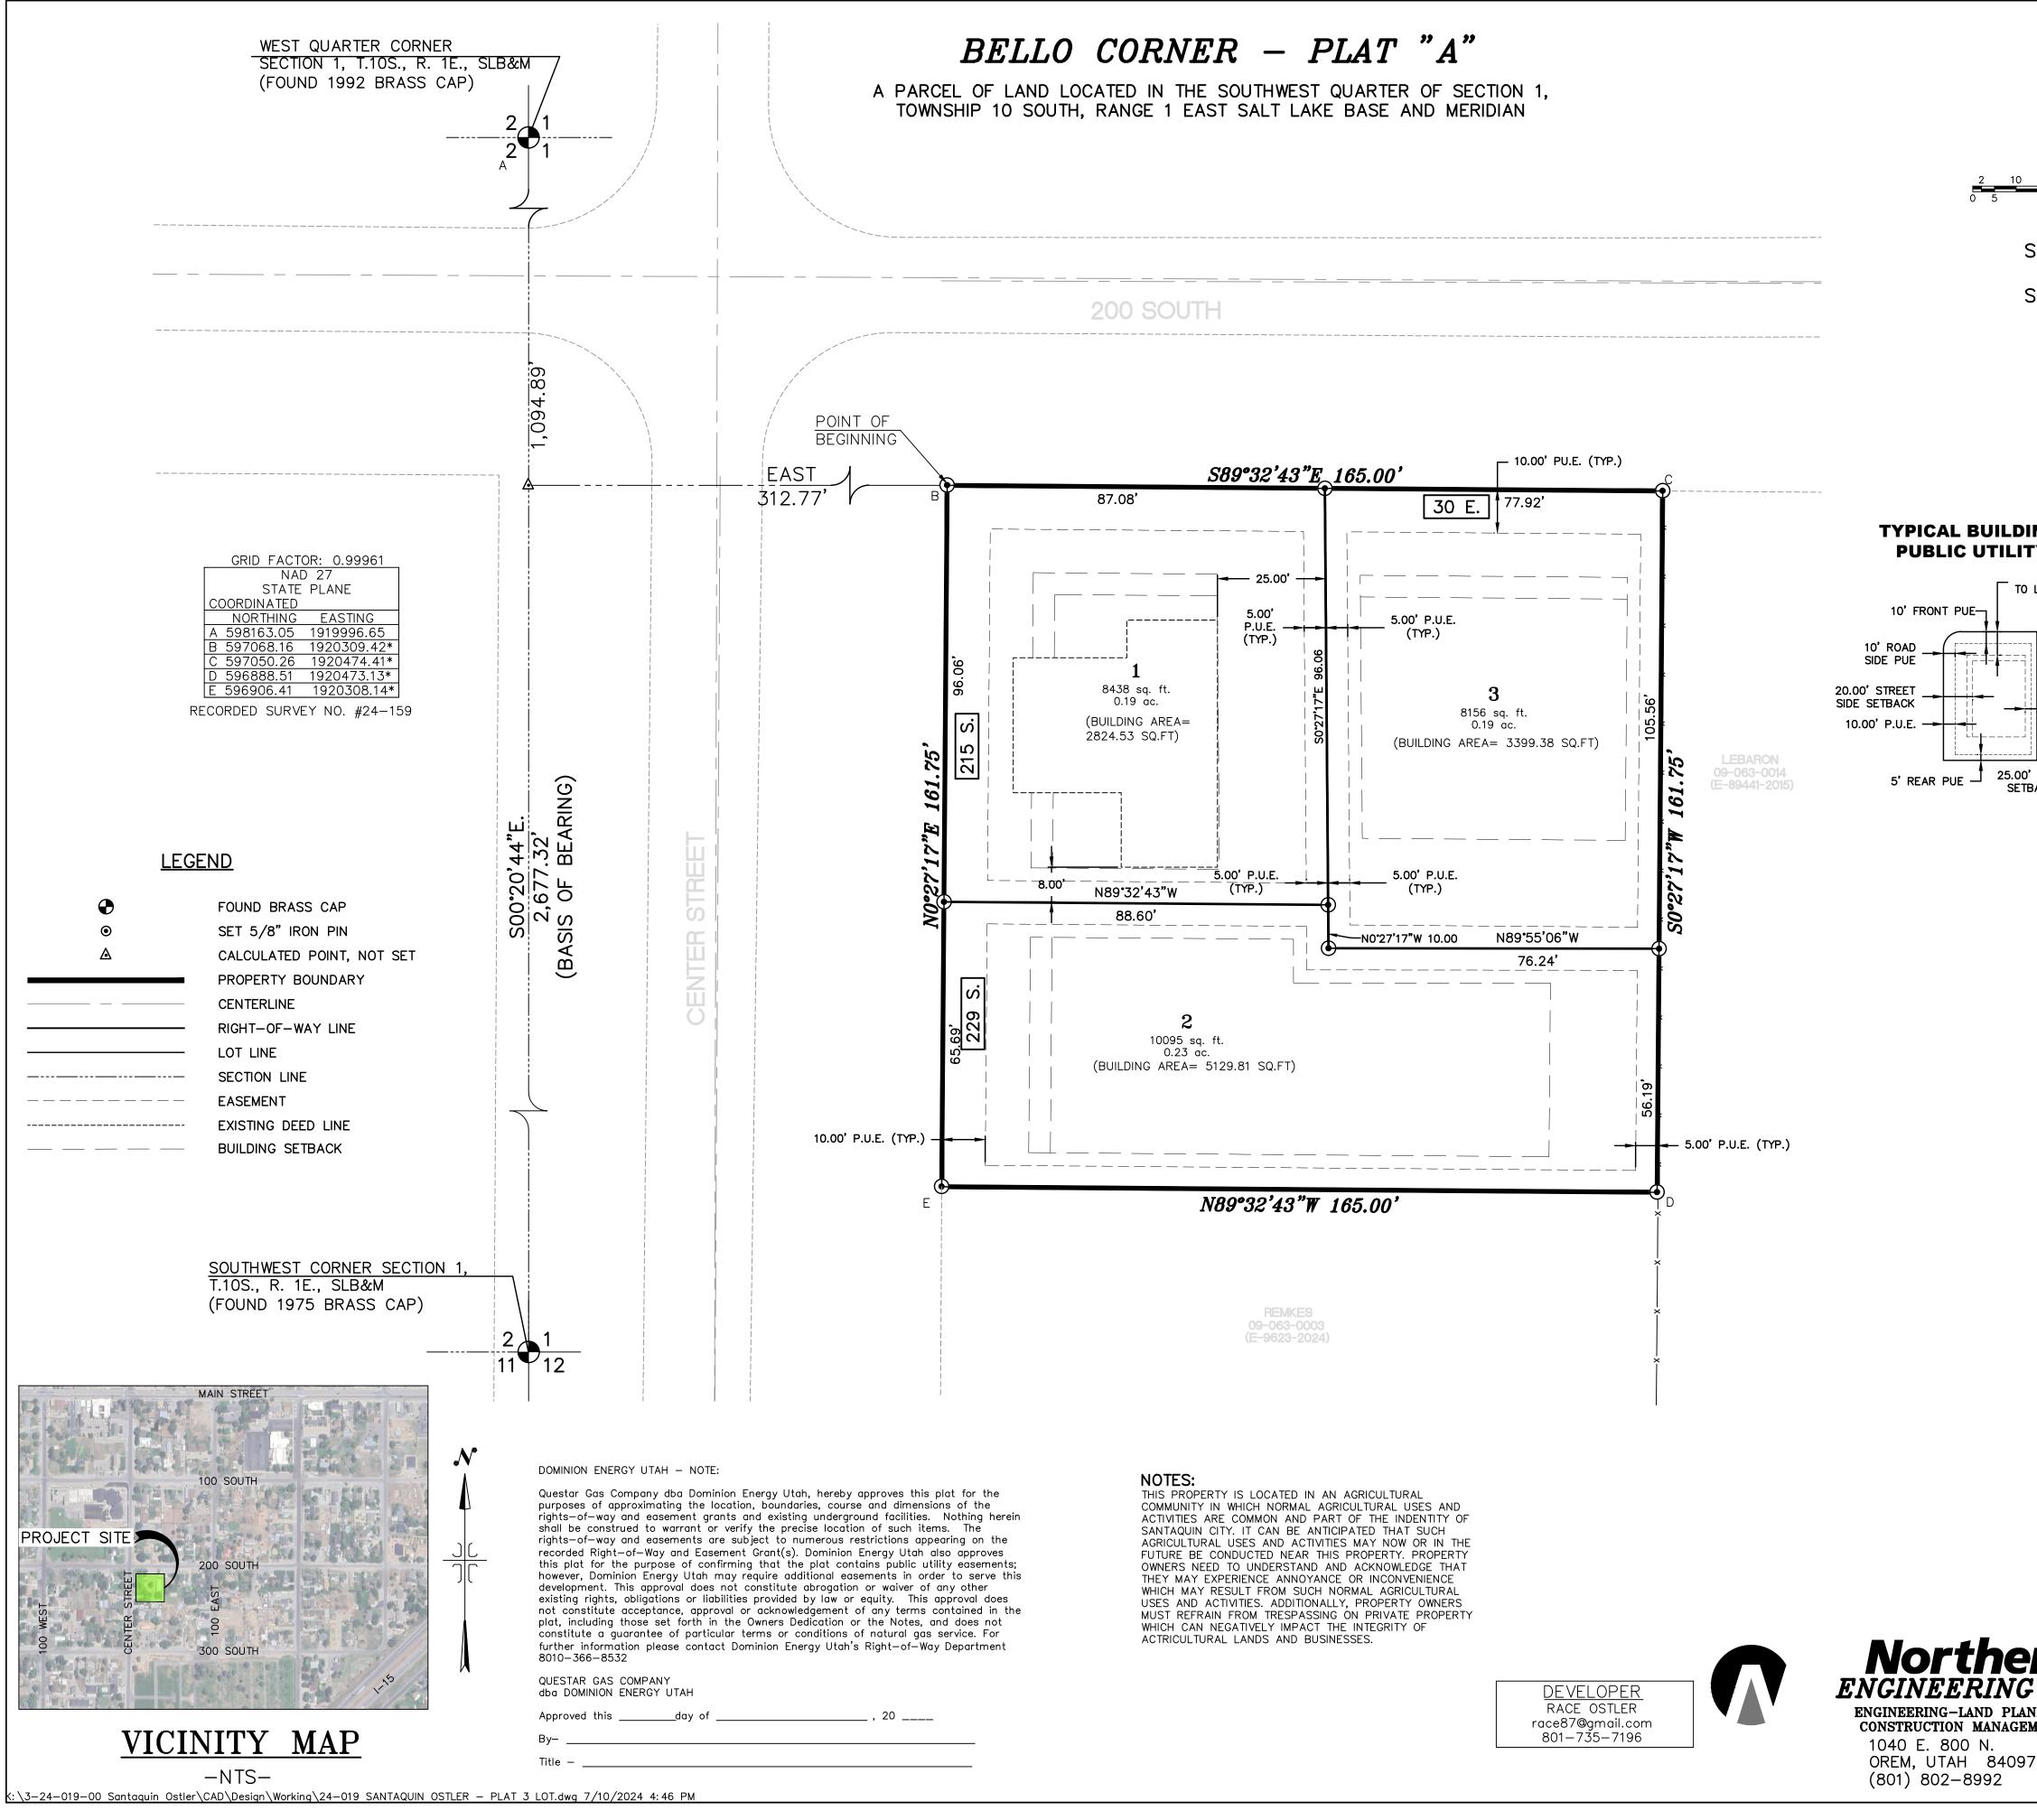

1040 E. 800 N. OREM, UTAH 84097 (801) 802–8992

BELLO CORNEL

|                   | 2 10 40<br>0 5 20 60                                                                                                                                                           |                |
|-------------------|--------------------------------------------------------------------------------------------------------------------------------------------------------------------------------|----------------|
| EXISTING 4" PRESS | SURIZED IRRIGATION SCALE 1" = 20'                                                                                                                                              |                |
| * CONTRACTOR TO   | (11"x17")                                                                                                                                                                      |                |
| IRR               | .F<br>━                                                                                                                                                                        |                |
|                   | -<br>                                                                                                                                                                          |                |
| EXISTING 8" WATER | TABULATIONS                                                                                                                                                                    |                |
|                   | BELLO CORNER<br>ZONE: R-8                                                                                                                                                      |                |
|                   | # OF LOTS: 3 LOTS<br>TOTAL ACREAGE IN DEVELOPMENT = 0.61 ACRE<br>TOTAL ACREAGE IN LOTS= 0.61 ACRE                                                                              |                |
|                   | TOTAL ACREAGE IN DEDICATED ROW =0.0 ACRESOVERALL DENSITY =4.92 UNITS PER ACRE                                                                                                  |                |
|                   | INFILL REDUCTION REQUEST:<br>LOT 2 - FRONTAGE REDUCTION FROM 80' TO 65.69' (17.9%)                                                                                             |                |
|                   | LOT 3 - FRONTAGE REDUCTION FROM 80' TO 77.92' (2.6%)                                                                                                                           |                |
|                   | THIS IS PROJECT IS REQUESTING AN IMPROVEMENT DEFERRAL<br>AGREEMENT WITH SANTAQUIN CITY COUNCIL FOR STREET<br>IMPROVEMENTS ALONG CENTER STREET AND 200 SOUTH STREET<br>FRONTAGE |                |
|                   | RECORDED SURVEY NO. #24-159                                                                                                                                                    |                |
|                   |                                                                                                                                                                                |                |
|                   | THESE DRAWINGS, OR ANY PORTION THEREOF, SHALL NOT BE<br>ON ANY PROJECT OR EXTENSIONS OF THIS PROJECT EXCEPT E<br>AGREEMENT IN WRITING WITH NORTHERN ENGINEERING, INC.          |                |
|                   | JOB NO<br>SITE PLAN 3–24–0                                                                                                                                                     |                |
| CR                | SANTAQUIN, UTAH                                                                                                                                                                | <sup>10.</sup> |
|                   |                                                                                                                                                                                |                |

| N                                                               | SURVEYOR'S CERTIFICATE                                                                                                                                                                                                                                                                                                                                                                                                                                                                                                                                                                                                                                                                                                                                                                                                                                                                                                                                                                                                                                                                         |
|-----------------------------------------------------------------|------------------------------------------------------------------------------------------------------------------------------------------------------------------------------------------------------------------------------------------------------------------------------------------------------------------------------------------------------------------------------------------------------------------------------------------------------------------------------------------------------------------------------------------------------------------------------------------------------------------------------------------------------------------------------------------------------------------------------------------------------------------------------------------------------------------------------------------------------------------------------------------------------------------------------------------------------------------------------------------------------------------------------------------------------------------------------------------------|
| и – С – Е<br>I<br>S<br>40<br>20 60                              | I, KENNETH E. BARNEY, DO HEREBY CERTIFY THAT I AM A REGISTERED LAND SURVEYOR, AND<br>THAT I HOLD A LICENSE IN ACCORDANCE WITH TITLE 58, CHAPTER 22, PROFESSIONAL<br>ENGINEERS AND LAND SURVEYORS LICENSING ACT, UTAH CODE ANNOTATED, 1953 AS AMENDED,<br>CERTIFICATE NO. 172762. I FURTHER CERTIFY THAT BY AUTHORITY OF THE OWNERS, I HAVE<br>MADE A SURVEY OF THE TRACT OF LAND SHOWN ON THIS PLAT AND DESCRIBED BELOW<br>(PARCEL'S 30-030-0069 & 30-030-0085), HAVE SUBDIVIDED SAID TRACT OF LAND INTO<br>LOTS, STREETS, AND EASEMENTS, HAVE COMPLETED A SURVEY OF THE PROPERTY DESCRIBED<br>ON THIS PLAT IN ACCORDANCE WITH SECTION 17-23-17, UTAH CODE ANNOTATED, 1953 AS<br>AMENDED, HAVE VERIFIED ALL MEASUREMENTS, AND HAVE PLACED MONUMENTS AS<br>REPRESENTED ON THE PLAT. I FURTHER CERTIFY THAT EVERY EXISTING RIGHT-OF-WAY AND<br>EASEMENT GRANT OF RECORD FOR UNDERGROUND FACILITIES, AS DEFINED IN SECTION<br>54-8a-2, UTAH CODE ANNOTATED,1953 AS AMENDED, AND FOR OTHER<br>UTILITY FACILITIES, IS ACCURATELY DESCRIBED ON THIS PLAT, AND THAT THIS PLAT IS TRUE<br>AND CORRECT. |
| (24"x36")<br>SCALE 1" = 20'<br>(11"x17")                        | DATE KENNETH E. BARNEY, P.L.S.<br>BOUNDARY DESCRIPTION                                                                                                                                                                                                                                                                                                                                                                                                                                                                                                                                                                                                                                                                                                                                                                                                                                                                                                                                                                                                                                         |
| SCALE 1" = 40'                                                  | BEGINNING AT THE NORTHWEST CORNER OF BLOCK 6, PLAT "A", SANTAQUIN CITY SURVEY, SAID<br>CORNER LIES 1,094.89 FEET S.0°20'44"E. ALONG THE SECTION LINE AND 312.77' EAST OF THE WEST ½<br>CORNER OF SECTION 1, TOWNSHIP 10 SOUTH, RANGE 1 EAST, SALT LAKE BASE AND MERIDIAN; THENCE<br>ALONG THE BLOCK LINE S.89°32'43"E. 165.00 FEET, THENCE S.00°27'17"W. 161.75 FEET, THENCE<br>N.89°32'43"W. 165.00 FEET, TO THE BLOCK LINE, THENCE ALONG THE BLOCK LINE N.00°27'17"E. 161.75<br>FEET TO THE POINT OF BEGINNING.                                                                                                                                                                                                                                                                                                                                                                                                                                                                                                                                                                              |
|                                                                 | THE ABOVE-DESCRIBED PARCEL OF LAND CONTAINS 26,689 SQUARE FEET IN AREA OR 0.61 OF AN ACRE, MORE OR LESS (AS DESCRIBED).                                                                                                                                                                                                                                                                                                                                                                                                                                                                                                                                                                                                                                                                                                                                                                                                                                                                                                                                                                        |
| NG SETBACKS &                                                   | <b>OWNER'S DEDICATION</b><br>KNOW ALL MEN BY THESE PRESENTS THAT WE, ALL OF THE UNDERSIGNED<br>OWNERS OF ALL THE PROPERTY DESCRIBED IN THE SURVEYOR'S CERTIFICATE HEREON<br>AND SHOWN ON THIS MAP, HAVE CAUSED THE SAME TO BE SUBDIVIDED INTO LOTS,<br>STREETS, AND EASEMENTS AND DO HEREBY DEDICATE THE STREETS AND OTHER<br>PUBLIC AREAS AS INDICATED HEREON TO SANTAQUIN CITY FOR PERPETUAL USE OF<br>THE PUBLIC.                                                                                                                                                                                                                                                                                                                                                                                                                                                                                                                                                                                                                                                                           |
| Y EASEMENTS<br>20.00' FRONT SETBACK<br>LIVING SPACE GARAGE SIDE | IN WITNESS HEREOF WE HAVE HEREUNTO SET OUR HANDS THIS DAY OF A.D. 20                                                                                                                                                                                                                                                                                                                                                                                                                                                                                                                                                                                                                                                                                                                                                                                                                                                                                                                                                                                                                           |
| 25.00' FRONT SETBACK<br>TO GARAGE DOOR                          | BY: BY:                                                                                                                                                                                                                                                                                                                                                                                                                                                                                                                                                                                                                                                                                                                                                                                                                                                                                                                                                                                                                                                                                        |
|                                                                 | ACKNOWLEDGMENT<br>STATE OF UTAH<br>COUNTY OF UTAH                                                                                                                                                                                                                                                                                                                                                                                                                                                                                                                                                                                                                                                                                                                                                                                                                                                                                                                                                                                                                                              |
| B.00' SIDE<br>SETBACK<br>SETBACK<br>REAR                        | ON THIS DAY OF, IN THE YEAR 20, BEFORE ME,, PERSONALLY APPEARED, PROVED ON THE BASIS OF SATISFACTORY EVIDENCE TO BE THE PERSON(S) WHOSE NAME IS SUBSCRIBED TO IN THIS DOCUMENT, AND ACKNOWLEDGED THAT HE OR SHE EXECUTED THE SAME.                                                                                                                                                                                                                                                                                                                                                                                                                                                                                                                                                                                                                                                                                                                                                                                                                                                             |
| ACK                                                             |                                                                                                                                                                                                                                                                                                                                                                                                                                                                                                                                                                                                                                                                                                                                                                                                                                                                                                                                                                                                                                                                                                |
|                                                                 | NOTARY FULL NAME A NOTARY COMMISSIONED IN UTAH   COMMISSION NUMBER                                                                                                                                                                                                                                                                                                                                                                                                                                                                                                                                                                                                                                                                                                                                                                                                                                                                                                                                                                                                                             |
|                                                                 | <b>ACCEPTANCE BY LEGISLATIVE BODY</b><br>THE CITY COUNCIL OF SANTAQUIN, COUNTY OF UTAH, HEREBY ACCEPTS THE<br>DEDICATION OF ALL STREETS, EASEMENTS, AND OTHER PARCELS OF LAND INTENDED<br>FOR PUBLIC PURPOSES FOR THE PERPETUAL USE OF THE PUBLIC THIS DAY<br>OF A.D. 20                                                                                                                                                                                                                                                                                                                                                                                                                                                                                                                                                                                                                                                                                                                                                                                                                       |
|                                                                 | APPROVED BY MAYOR                                                                                                                                                                                                                                                                                                                                                                                                                                                                                                                                                                                                                                                                                                                                                                                                                                                                                                                                                                                                                                                                              |
|                                                                 | APPROVED ATTEST                                                                                                                                                                                                                                                                                                                                                                                                                                                                                                                                                                                                                                                                                                                                                                                                                                                                                                                                                                                                                                                                                |
|                                                                 | CITY ENGINEER (SEE SEAL) CITY RECORDER (SEE SEAL)                                                                                                                                                                                                                                                                                                                                                                                                                                                                                                                                                                                                                                                                                                                                                                                                                                                                                                                                                                                                                                              |
|                                                                 | PLANNING COMMISSION APPROVAL                                                                                                                                                                                                                                                                                                                                                                                                                                                                                                                                                                                                                                                                                                                                                                                                                                                                                                                                                                                                                                                                   |
|                                                                 | APPROVED THIS DAY OF, A.D. 2024 BY THE SANTAQUIN CITY PLANNING COMMISSION.                                                                                                                                                                                                                                                                                                                                                                                                                                                                                                                                                                                                                                                                                                                                                                                                                                                                                                                                                                                                                     |
|                                                                 | CHAIRPERSON, PLANNING COMMISSION DATE                                                                                                                                                                                                                                                                                                                                                                                                                                                                                                                                                                                                                                                                                                                                                                                                                                                                                                                                                                                                                                                          |
|                                                                 | DIRECTOR, SECRETARY DATE                                                                                                                                                                                                                                                                                                                                                                                                                                                                                                                                                                                                                                                                                                                                                                                                                                                                                                                                                                                                                                                                       |
|                                                                 | ROCKY MOUNTAIN POWER ACCEPTANCE   APPROVED THIS DAY OF A.D. 20, BY THE ROCKY MOUNTAIN   POWER COMPANY.   BY   TITLE -                                                                                                                                                                                                                                                                                                                                                                                                                                                                                                                                                                                                                                                                                                                                                                                                                                                                                                                                                                          |
|                                                                 | CENTRACOM ACCEPTANCE   APPROVED THIS DAY OF A.D. 20, BY THE CENTRACOM   COMPANY.   BY                                                                                                                                                                                                                                                                                                                                                                                                                                                                                                                                                                                                                                                                                                                                                                                                                                                                                                                                                                                                          |
|                                                                 | BELLO CORNER – PLAT "A"                                                                                                                                                                                                                                                                                                                                                                                                                                                                                                                                                                                                                                                                                                                                                                                                                                                                                                                                                                                                                                                                        |
|                                                                 | A PARCEL OF LAND LOCATED IN THE SOUTHWEST QUARTER OF<br>SECTION 1, TOWNSHIP 10 SOUTH, RANGE 1 EAST SALT LAKE<br>BASE AND MERIDIAN<br>SANTAQUIN UTAH COUNTY, UTAH                                                                                                                                                                                                                                                                                                                                                                                                                                                                                                                                                                                                                                                                                                                                                                                                                                                                                                                               |
| NOTARY PUBLIC SEAL                                              | SCALE: 1" = 20 FEET<br>SURVEYOR'S SEAL<br>CLERK-RECORDER SEAL<br>UTAH COUNTY RECORDER STAMP<br>CLERK-RECORDER SEAL<br>UTAH COUNTY RECORDER STAMP                                                                                                                                                                                                                                                                                                                                                                                                                                                                                                                                                                                                                                                                                                                                                                                                                                                                                                                                               |
|                                                                 | THE OF UTAH                                                                                                                                                                                                                                                                                                                                                                                                                                                                                                                                                                                                                                                                                                                                                                                                                                                                                                                                                                                                                                                                                    |