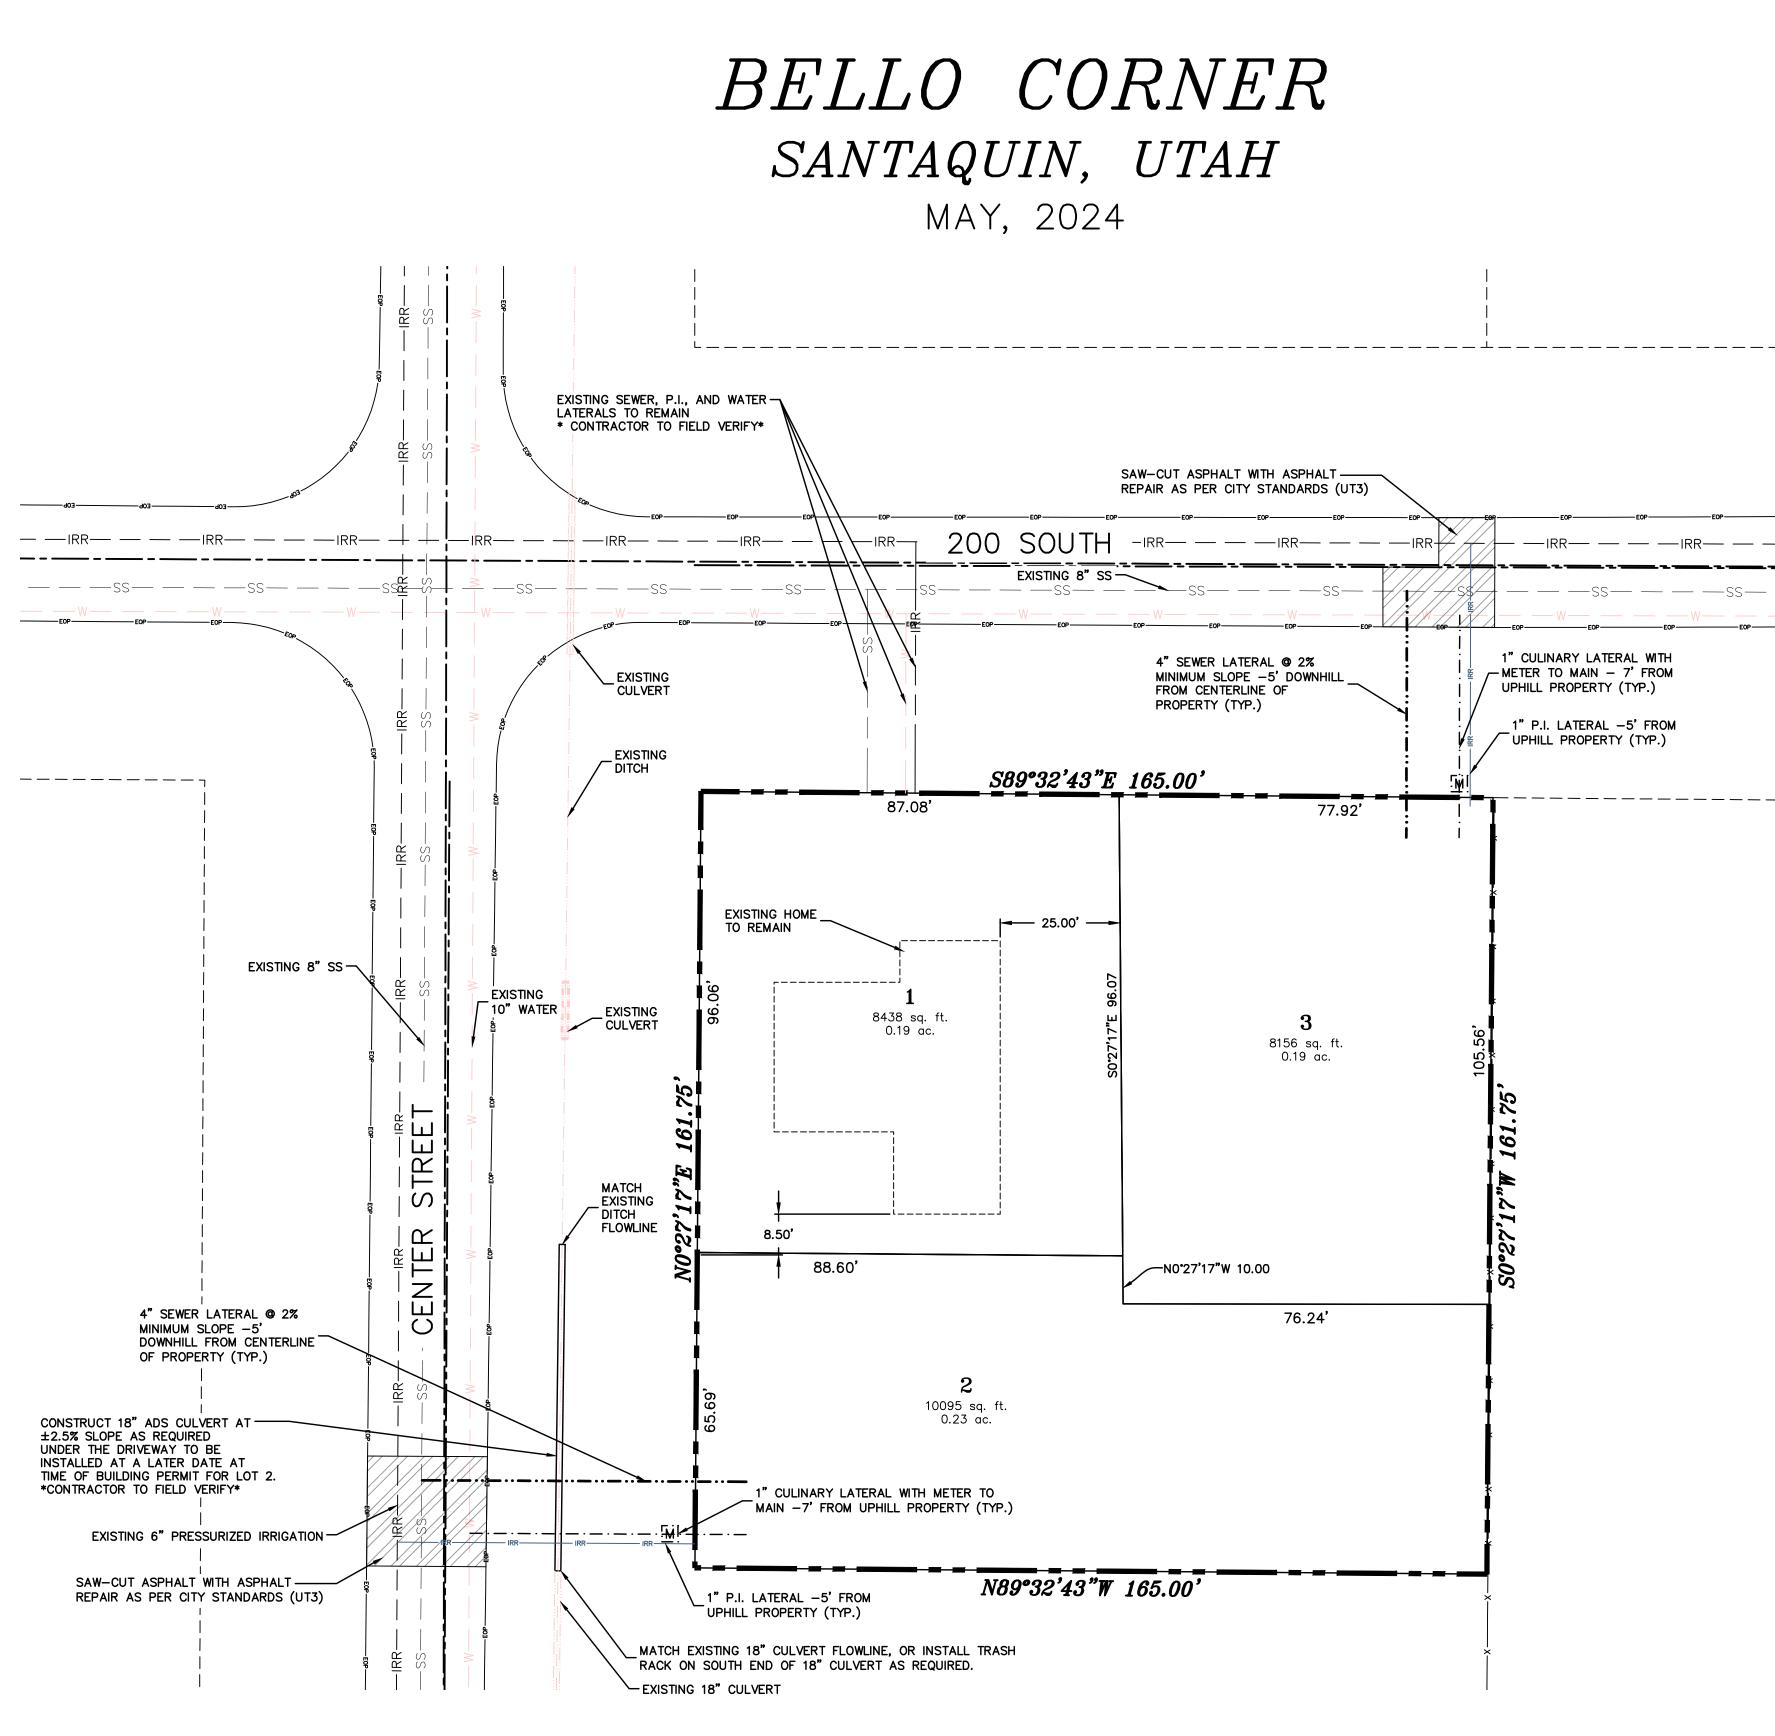

## NOTES:

CONTRACTORS REQUIRED TO VERIFY LOCATION OF EXISTING UTILITIES IN CENTER STREET AND 200 SOUTH STREET. TEE PATCH STREET REPAIR AS REQUIRED.

| 5   |           |    |      | DESIGNED BY:    | DATE: |
|-----|-----------|----|------|-----------------|-------|
| 4   |           |    |      | DRAWN BY:       | DATE: |
| 3   |           |    |      | CHECKED BY:     | DATE: |
| 2   |           |    |      | APPROVED:       | DATE: |
| 1   |           |    |      | COGO FILE:      | DATE: |
| NO. | REVISIONS | BY | DATE | REV. COGO FILE: | DATE: |

1040 E. 800 N. OREM, UTAH 84097 (801) 802–8992

BELLO CORNEL

|                   | 2 10 40<br>0 5 20 60                                                                                                                                                           |                |
|-------------------|--------------------------------------------------------------------------------------------------------------------------------------------------------------------------------|----------------|
| EXISTING 4" PRESS | SURIZED IRRIGATION SCALE 1" = 20'                                                                                                                                              |                |
| * CONTRACTOR TO   | (11"x17")                                                                                                                                                                      |                |
| IRR               | .F<br>━                                                                                                                                                                        |                |
|                   | -<br>                                                                                                                                                                          |                |
| EXISTING 8" WATER | TABULATIONS                                                                                                                                                                    |                |
|                   | BELLO CORNER<br>ZONE: R-8                                                                                                                                                      |                |
|                   | # OF LOTS: 3 LOTS<br>TOTAL ACREAGE IN DEVELOPMENT = 0.61 ACRE<br>TOTAL ACREAGE IN LOTS= 0.61 ACRE                                                                              |                |
|                   | TOTAL ACREAGE IN DEDICATED ROW =0.0 ACRESOVERALL DENSITY =4.92 UNITS PER ACRE                                                                                                  |                |
|                   | INFILL REDUCTION REQUEST:<br>LOT 2 - FRONTAGE REDUCTION FROM 80' TO 65.69' (17.9%)                                                                                             |                |
|                   | LOT 3 - FRONTAGE REDUCTION FROM 80' TO 77.92' (2.6%)                                                                                                                           |                |
|                   | THIS IS PROJECT IS REQUESTING AN IMPROVEMENT DEFERRAL<br>AGREEMENT WITH SANTAQUIN CITY COUNCIL FOR STREET<br>IMPROVEMENTS ALONG CENTER STREET AND 200 SOUTH STREET<br>FRONTAGE |                |
|                   | RECORDED SURVEY NO. #24-159                                                                                                                                                    |                |
|                   |                                                                                                                                                                                |                |
|                   | THESE DRAWINGS, OR ANY PORTION THEREOF, SHALL NOT BE<br>ON ANY PROJECT OR EXTENSIONS OF THIS PROJECT EXCEPT E<br>AGREEMENT IN WRITING WITH NORTHERN ENGINEERING, INC.          |                |
|                   | JOB NO<br>SITE PLAN 3–24–0                                                                                                                                                     |                |
| CR                | SANTAQUIN, UTAH                                                                                                                                                                | <sup>10.</sup> |
|                   |                                                                                                                                                                                |                |