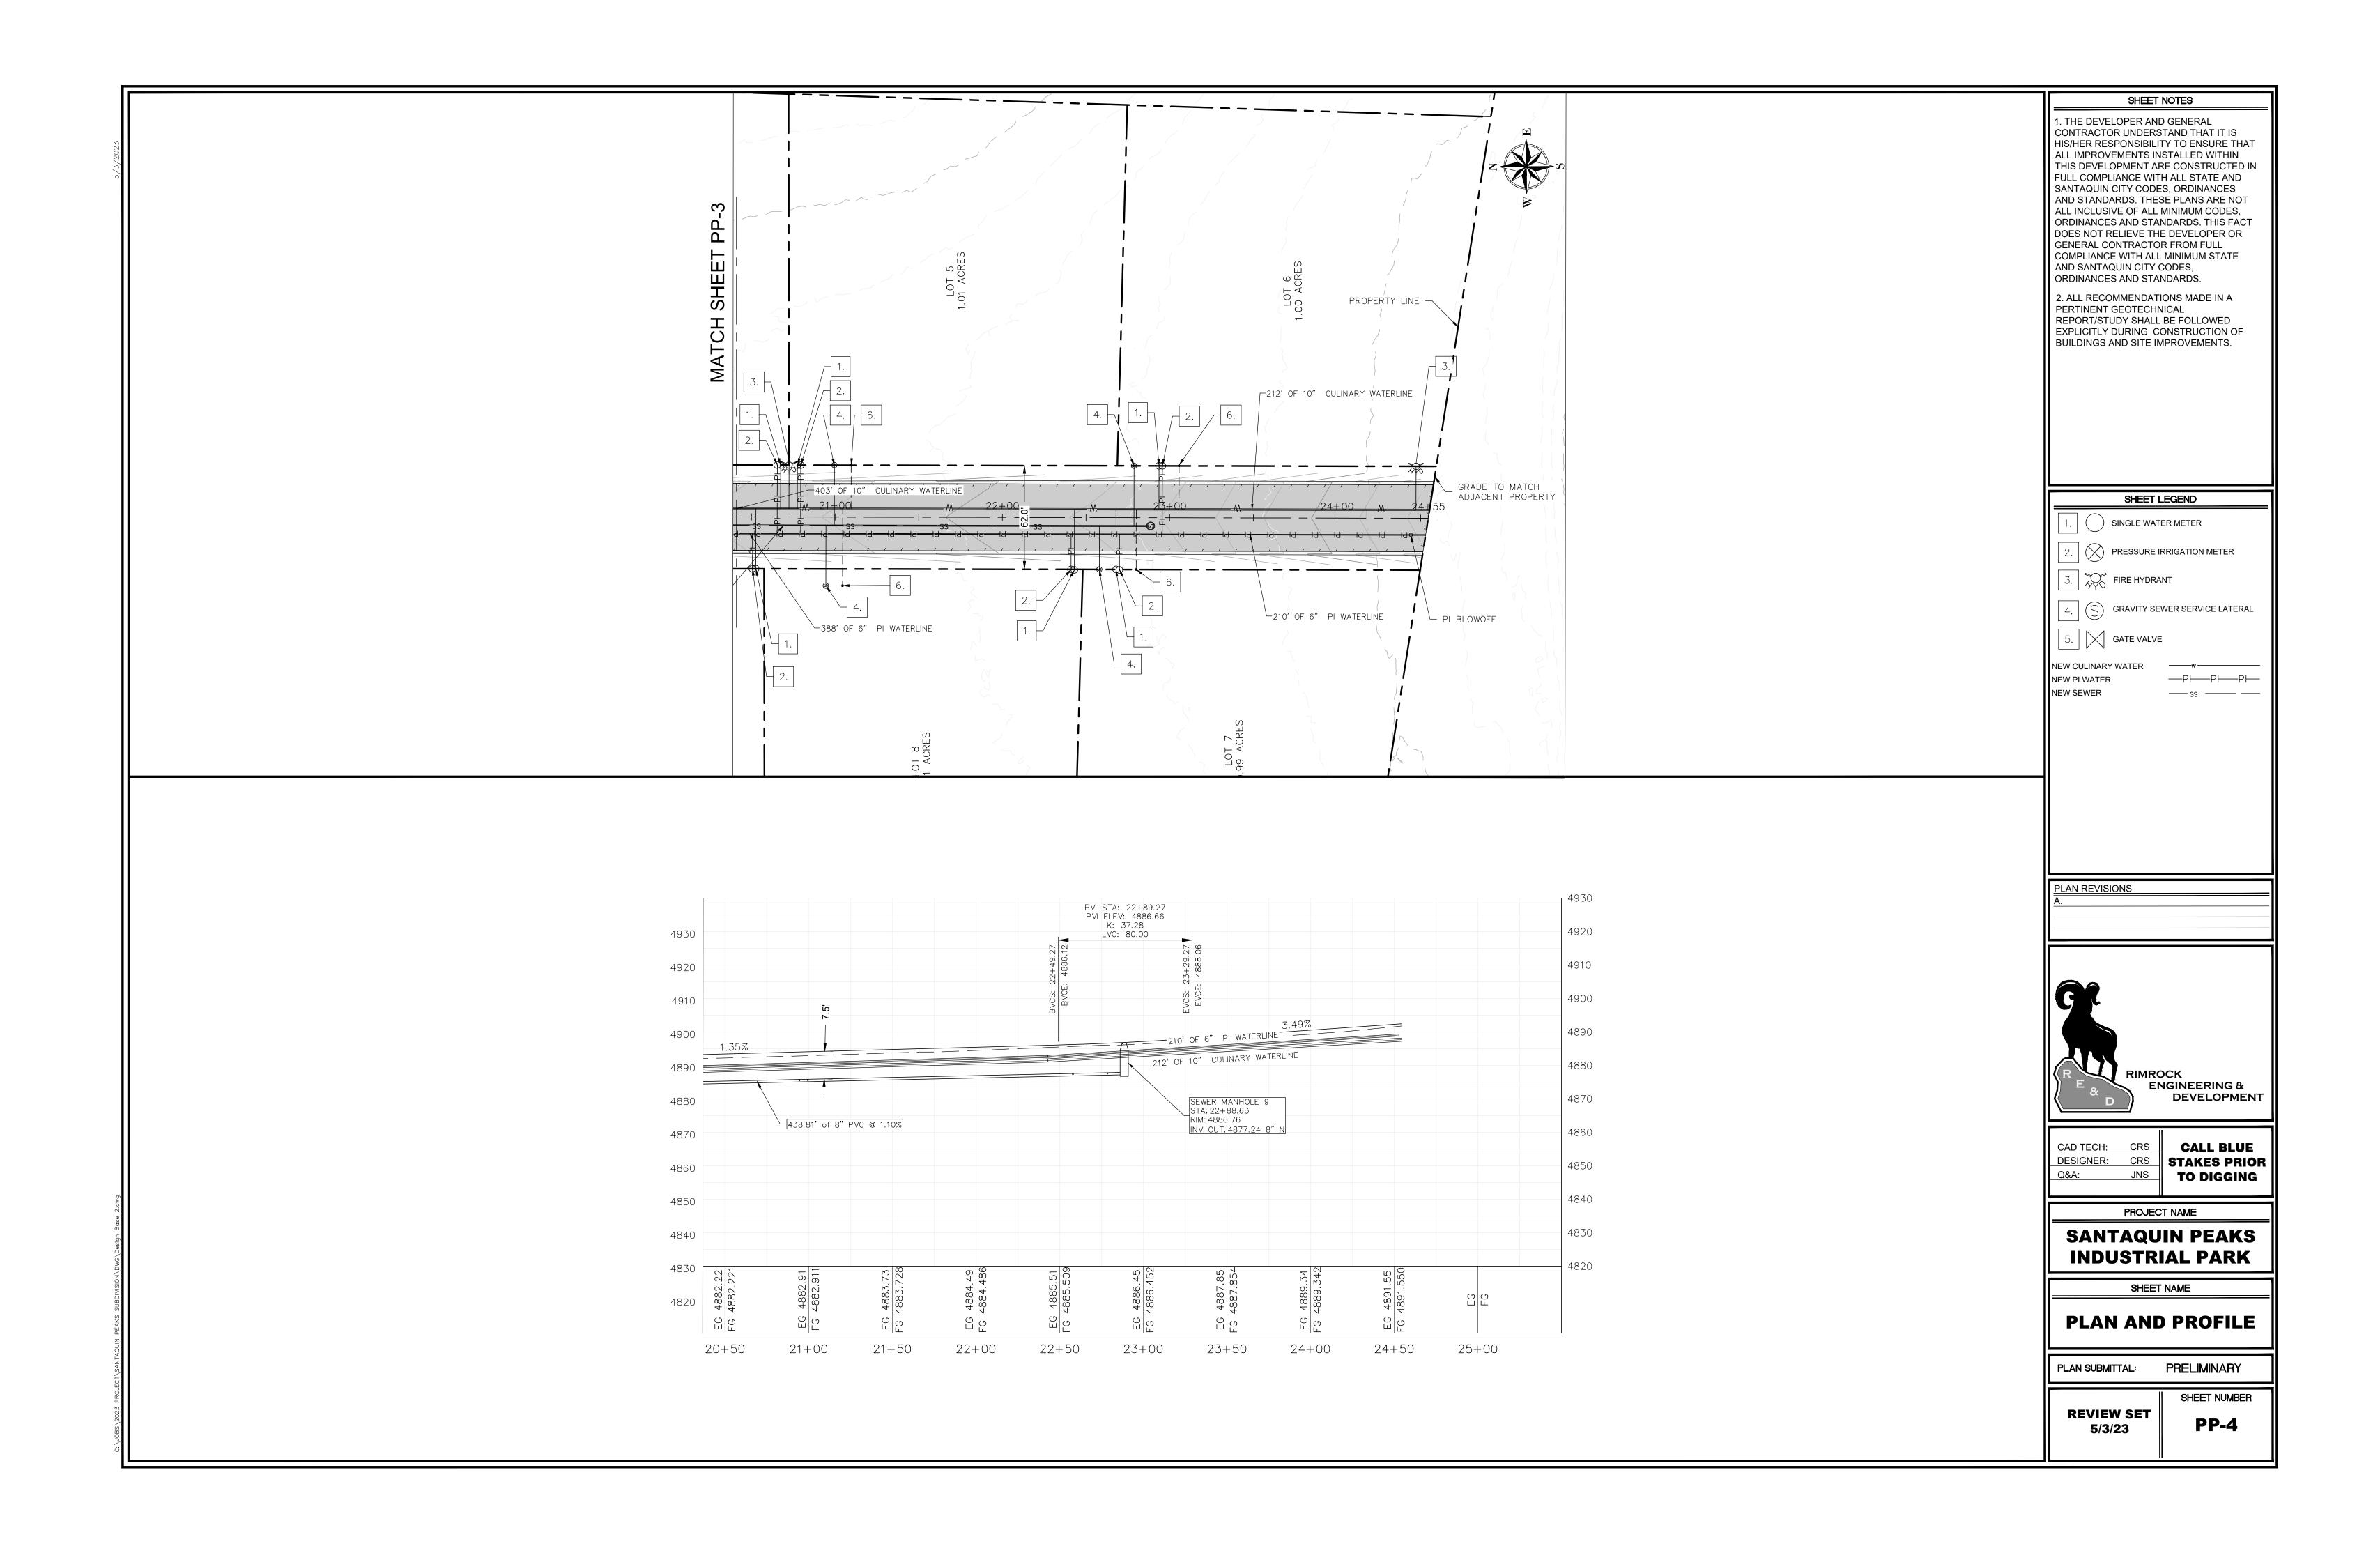

PLAN
OVERALL SITE PLAN
OVERALL UTILITY PLAN
OVERALL STORM WATER PLAN
SIGNAGE PLAN
1.3
PLAN AND PROFILE

PLAN AND PROFILE PP-1 THRU PP-4 DETAILS D1.1-D1.2

GENERAL NOTE:
THE INFORMATION IN THESE PLANS WERE COLLECTED TO PROVIDE DESIGN
RECOMMENDATIONS FOR THIS PROJECT. VARIATIONS FROM THE CONDITIONS
PORTRAYED ON THIS SITE OFTEN OCCUR IN SMALL AREAS WHICH ARE SOMETIMES
SUFFICIENT TO REQUIRE MODIFICATIONS TO THE DESIGN. THUS IT IS IMPORTANT
THAT WE (THE PROJECT ENGINEERS) OBSERVE OR ARE MADE AWARE OF THESE
CHANGES. IN SO DOING WE RESERVE THE RIGHT TO MAKE SOUND ENGINEERING
JUDGMENTS TO PROVIDE A SUITABLE SOLUTION OR CHANGE TO THESE PLANS IN
ORDER TO ENSURE THE PERFORMANCE OF THE FACILITIES IN THIS PROJECT.



PREPARED BY:
RIMROCK ENGINEERING &
DEVELOPMENT

CONTACT: JOE SANTOS







































SHEET NOTES

SHEET LEGEND



















PLAN REVISIONS

CAD TECH: CRS
DESIGNER: CRS
Q&A: JNS

CALL BLUE
STAKES PRIOR
TO DIGGING

SANTAQUIN PEAKS
INDUSTRIAL PARK

SHEET NAME

DETAILS

PLAN SUBMITTAL: PRELIMINARY

SHEET NUMBER

5/3/23

D1.2

C:\JOBS\2023 PROJECT\SANTAQUIN PEAKS SUBDIVISION\DWG\DETAILS.dwg

LOCATED IN THE: SOUTHEAST QUARTER OF SECTION 34, TOWNSHIP 9 SOUTH, RANGE 1 EAST AND THE NORTHEAST QUARTER OF SECTION 3, TOWNSHIP 10 SOUTH, RANGE 1 EAST SALT LAKE BASE AND MERIDIAN,



CHERRY SPRING PROPERTIES LLC. PARCEL 32:009:0054



**GENERAL PLAT NOTES** 

REAR YARD: 10' REAR YARD FOR MAIN BUILDINGS.

REDUCTION IS MADE UP ON THE OPPOSITE SIDE.

LINES, AS DEPICTED ON THIS PLAT.

WITHIN THIS SUBDIVISION. 3. LOT SETBACKS ARE AS FOLLOWS:

PARKWAY.

SUMMIT RIDGE P