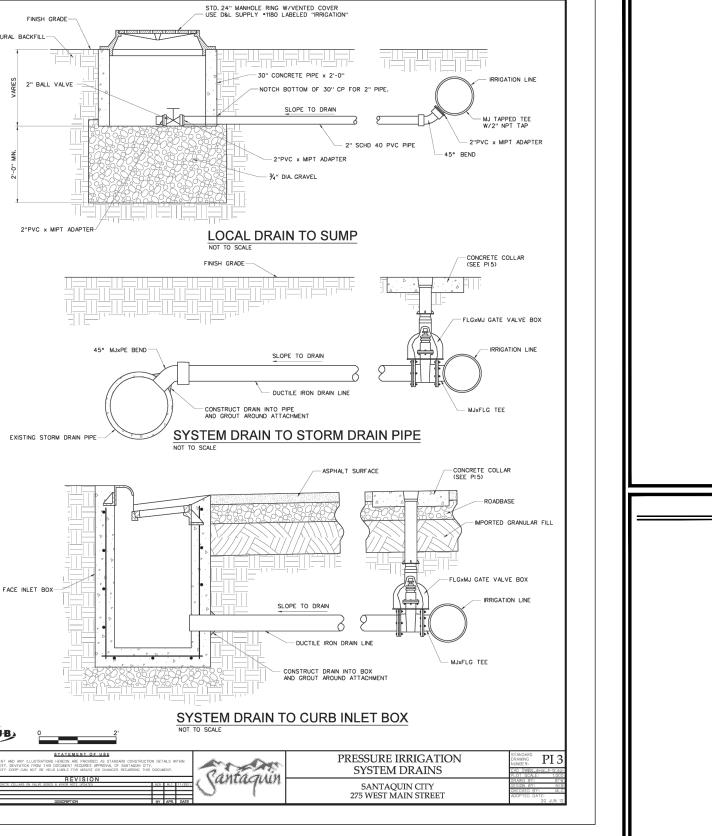

SHEET NAME

DETAILS

PLAN SUBMITTAL: PRELIMINARY

SHEET NUMBER

5/3/23

D1.2

C:\JOBS\2023 PROJECT\SANTAQUIN PEAKS SUBDIVISION\DWG\DETAILS.dwg

LOCATED IN THE: SOUTHEAST QUARTER OF SECTION 34, TOWNSHIP 9 SOUTH, RANGE 1 EAST AND THE NORTHEAST QUARTER OF SECTION 3, TOWNSHIP 10 SOUTH, RANGE 1 EAST SALT LAKE BASE AND MERIDIAN,