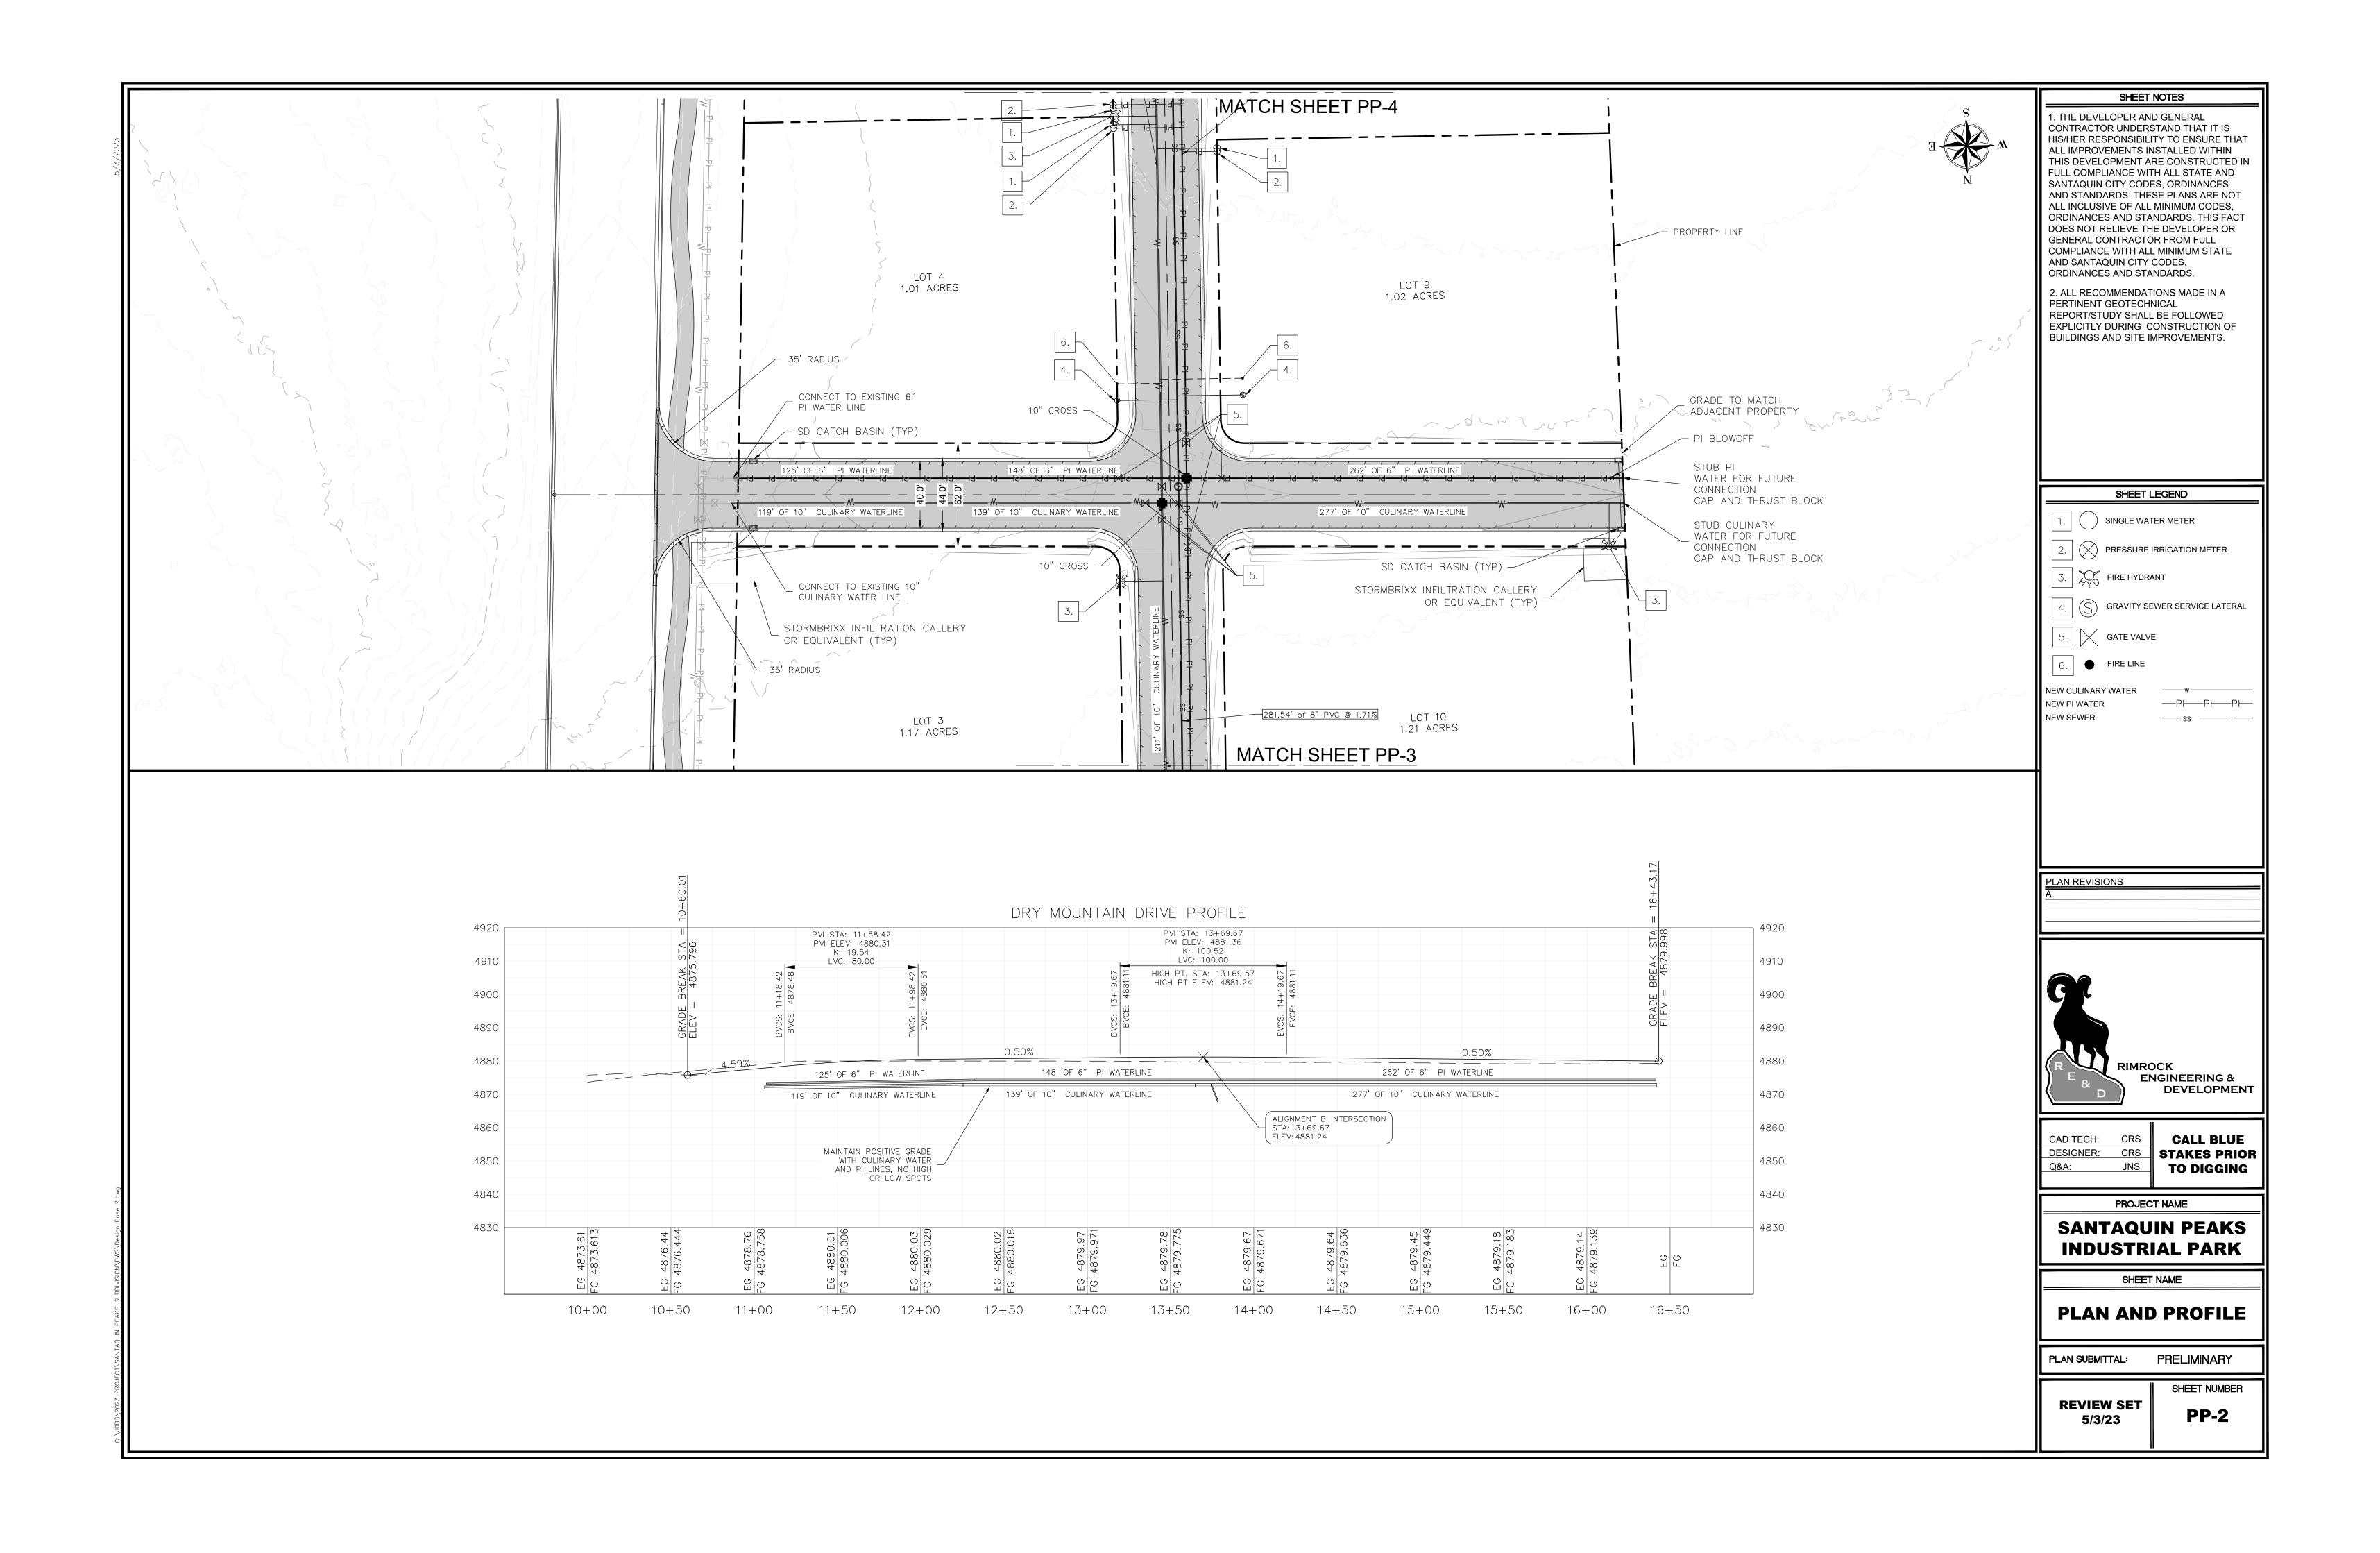

HASE PLAN
OVERALL SITE PLAN
OVERALL UTILITY PLAN
OVERALL STORM WATER PLAN
SIGNAGE PLAN
1.3
PLAN AND PROFILE

PLAN AND PROFILE PP-1 THRU PP-4 DETAILS D1.1-D1.2

GENERAL NOTE:
THE INFORMATION IN THESE PLANS WERE COLLECTED TO PROVIDE DESIGN
RECOMMENDATIONS FOR THIS PROJECT. VARIATIONS FROM THE CONDITIONS
PORTRAYED ON THIS SITE OFTEN OCCUR IN SMALL AREAS WHICH ARE SOMETIMES
SUFFICIENT TO REQUIRE MODIFICATIONS TO THE DESIGN. THUS IT IS IMPORTANT
THAT WE (THE PROJECT ENGINEERS) OBSERVE OR ARE MADE AWARE OF THESE
CHANGES. IN SO DOING WE RESERVE THE RIGHT TO MAKE SOUND ENGINEERING
JUDGMENTS TO PROVIDE A SUITABLE SOLUTION OR CHANGE TO THESE PLANS IN
ORDER TO ENSURE THE PERFORMANCE OF THE FACILITIES IN THIS PROJECT.



PREPARED BY:
RIMROCK ENGINEERING &
DEVELOPMENT

CONTACT: JOE SANTOS







































SHEET NOTES

SHEET LEGEND



















PLAN REVISIONS

CAD TECH: CRS
DESIGNER: CRS
Q&A: JNS

CALL BLUE
STAKES PRIOR
TO DIGGING

SANTAQUIN PEAKS
INDUSTRIAL PARK

SHEET NAME

DETAILS

PLAN SUBMITTAL: PRELIMINARY

SHEET NUMBER

5/3/23

D1.2

C:\JOBS\2023 PROJECT\SANTAQUIN PEAKS SUBDIVISION\DWG\DETAILS.dwg

LOCATED IN THE: SOUTHEAST QUARTER OF SECTION 34, TOWNSHIP 9 SOUTH, RANGE 1 EAST AND THE NORTHEAST QUARTER OF SECTION 3, TOWNSHIP 10 SOUTH, RANGE 1 EAST SALT LAKE BASE AND MERIDIAN,



CHERRY SPRING PROPERTIES LLC. PARCEL 32:009:0054



**GENERAL PLAT NOTES** 

REAR YARD: 10' REAR YARD FOR MAIN BUILDINGS.

REDUCTION IS MADE UP ON THE OPPOSITE SIDE.

LINES, AS DEPICTED ON THIS PLAT.

WITHIN THIS SUBDIVISION. 3. LOT SETBACKS ARE AS FOLLOWS:

PARKWAY.

SUMMIT RID