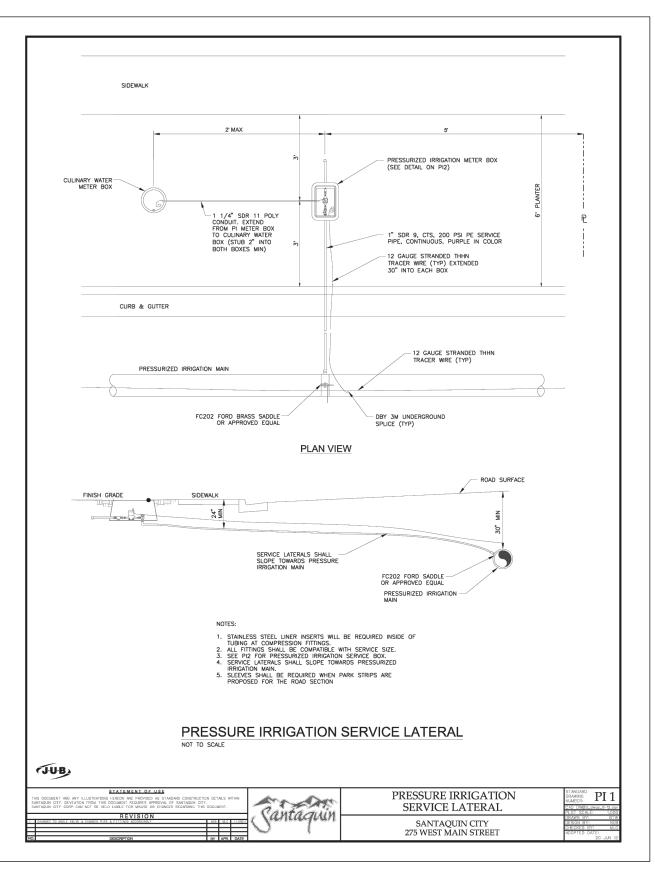

N
OVERALL SITE PLAN
OVERALL UTILITY PLAN
OVERALL STORM WATER PLAN
SIGNAGE PLAN
1.3
PLAN AND PROFILE

PLAN AND PROFILE PP-1 THRU PP-4 DETAILS D1.1-D1.2

GENERAL NOTE:
THE INFORMATION IN THESE PLANS WERE COLLECTED TO PROVIDE DESIGN
RECOMMENDATIONS FOR THIS PROJECT. VARIATIONS FROM THE CONDITIONS
PORTRAYED ON THIS SITE OFTEN OCCUR IN SMALL AREAS WHICH ARE SOMETIMES
SUFFICIENT TO REQUIRE MODIFICATIONS TO THE DESIGN. THUS IT IS IMPORTANT
THAT WE (THE PROJECT ENGINEERS) OBSERVE OR ARE MADE AWARE OF THESE
CHANGES. IN SO DOING WE RESERVE THE RIGHT TO MAKE SOUND ENGINEERING
JUDGMENTS TO PROVIDE A SUITABLE SOLUTION OR CHANGE TO THESE PLANS IN
ORDER TO ENSURE THE PERFORMANCE OF THE FACILITIES IN THIS PROJECT.



PREPARED BY:
RIMROCK ENGINEERING &
DEVELOPMENT

CONTACT: JOE SANTOS







































SHEET NOTES

SHEET LEGEND



















PLAN REVISIONS

CAD TECH: CRS
DESIGNER: CRS
Q&A: JNS

CALL BLUE
STAKES PRIOR
TO DIGGING

SANTAQUIN PEAKS
INDUSTRIAL PARK

SHEET NAME

DETAILS

PLAN SUBMITTAL: PRELIMINARY

SHEET NUMBER

5/3/23

D1.2

C:\JOBS\2023 PROJECT\SANTAQUIN PEAKS SUBDIVISION\DWG\DETAILS.dwg

LOCATED IN THE: SOUTHEAST QUARTER OF SECTION 34, TOWNSHIP 9 SOUTH, RANGE 1 EAST AND THE NORTHEAST QUARTER OF SECTION 3, TOWNSHIP 10 SOUTH, RANGE 1 EAST SALT LAKE BASE AND MERIDIAN,



CHERRY SPRING PROPERTIES LLC. PARCEL 32:009:0054



**GENERAL PLAT NOTES** 

REAR YARD: 10' REAR YARD FOR MAIN BUILDINGS.

REDUCTION IS MADE UP ON THE OPPOSITE SIDE.

LINES, AS DEPICTED ON THIS PLAT.

WITHIN THIS SUBDIVISION. 3. LOT SETBACKS ARE AS FOLLOWS:

PARKWAY.

SUMMIT RIDGE PARKW