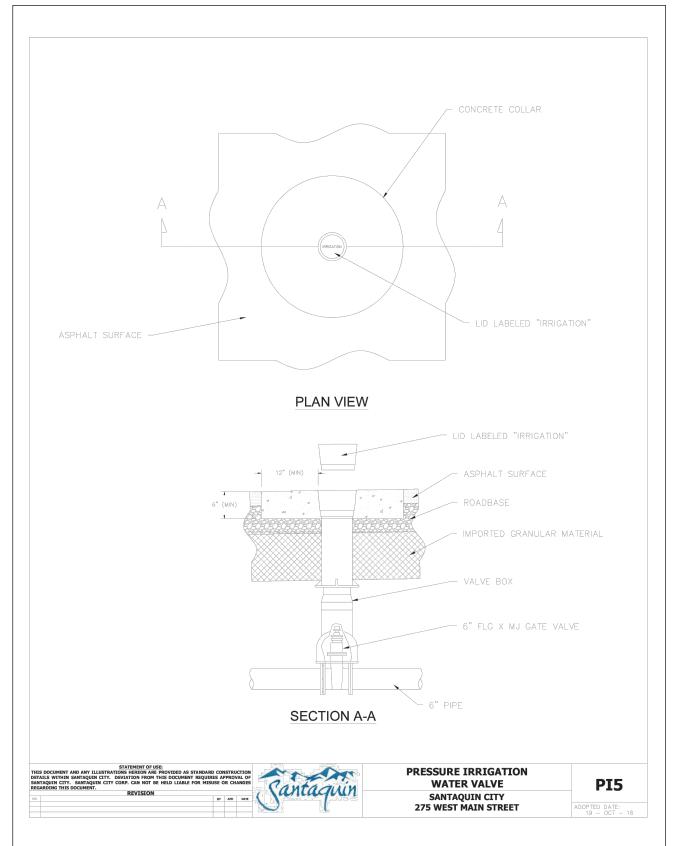

SHEET NAME

DETAILS

PLAN SUBMITTAL: PRELIMINARY

SHEET NUMBER

5/3/23

D1.2

C:\JOBS\2023 PROJECT\SANTAQUIN PEAKS SUBDIVISION\DWG\DETAILS.dwg

LOCATED IN THE: SOUTHEAST QUARTER OF SECTION 34, TOWNSHIP 9 SOUTH, RANGE 1 EAST AND THE NORTHEAST QUARTER OF SECTION 3, TOWNSHIP 10 SOUTH, RANGE 1 EAST SALT LAKE BASE AND MERIDIAN,