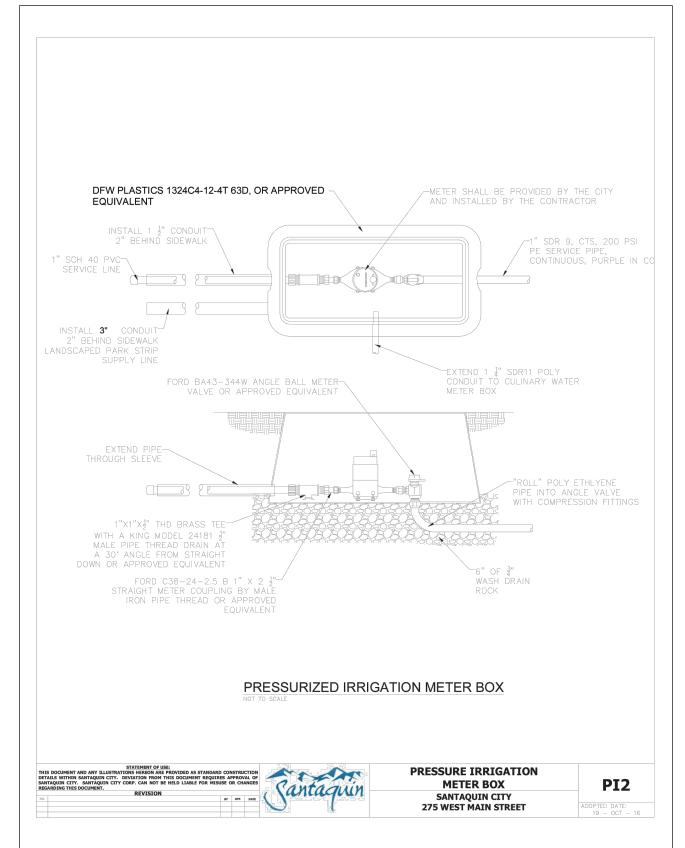

OVERALL SITE PLAN
OVERALL UTILITY PLAN
OVERALL STORM WATER PLAN
SIGNAGE PLAN
1.3
PLAN AND PROFILE

PLAN AND PROFILE PP-1 THRU PP-4 DETAILS D1.1-D1.2

GENERAL NOTE:
THE INFORMATION IN THESE PLANS WERE COLLECTED TO PROVIDE DESIGN
RECOMMENDATIONS FOR THIS PROJECT. VARIATIONS FROM THE CONDITIONS
PORTRAYED ON THIS SITE OFTEN OCCUR IN SMALL AREAS WHICH ARE SOMETIMES
SUFFICIENT TO REQUIRE MODIFICATIONS TO THE DESIGN. THUS IT IS IMPORTANT
THAT WE (THE PROJECT ENGINEERS) OBSERVE OR ARE MADE AWARE OF THESE
CHANGES. IN SO DOING WE RESERVE THE RIGHT TO MAKE SOUND ENGINEERING
JUDGMENTS TO PROVIDE A SUITABLE SOLUTION OR CHANGE TO THESE PLANS IN
ORDER TO ENSURE THE PERFORMANCE OF THE FACILITIES IN THIS PROJECT.



PREPARED BY:
RIMROCK ENGINEERING &
DEVELOPMENT

CONTACT: JOE SANTOS







































SHEET NOTES

SHEET LEGEND



















PLAN REVISIONS

CAD TECH: CRS
DESIGNER: CRS
Q&A: JNS

CALL BLUE
STAKES PRIOR
TO DIGGING

SANTAQUIN PEAKS
INDUSTRIAL PARK

SHEET NAME

DETAILS

PLAN SUBMITTAL: PRELIMINARY

SHEET NUMBER

5/3/23

D1.2

C:\JOBS\2023 PROJECT\SANTAQUIN PEAKS SUBDIVISION\DWG\DETAILS.dwg

LOCATED IN THE: SOUTHEAST QUARTER OF SECTION 34, TOWNSHIP 9 SOUTH, RANGE 1 EAST AND THE NORTHEAST QUARTER OF SECTION 3, TOWNSHIP 10 SOUTH, RANGE 1 EAST SALT LAKE BASE AND MERIDIAN,



CHERRY SPRING PROPERTIES LLC. PARCEL 32:009:0054



**GENERAL PLAT NOTES** 

REAR YARD: 10' REAR YARD FOR MAIN BUILDINGS.

REDUCTION IS MADE UP ON THE OPPOSITE SIDE.

LINES, AS DEPICTED ON THIS PLAT.

WITHIN THIS SUBDIVISION. 3. LOT SETBACKS ARE AS FOLLOWS:

PARKWAY.

SUMMIT RIDGE PARKWAY