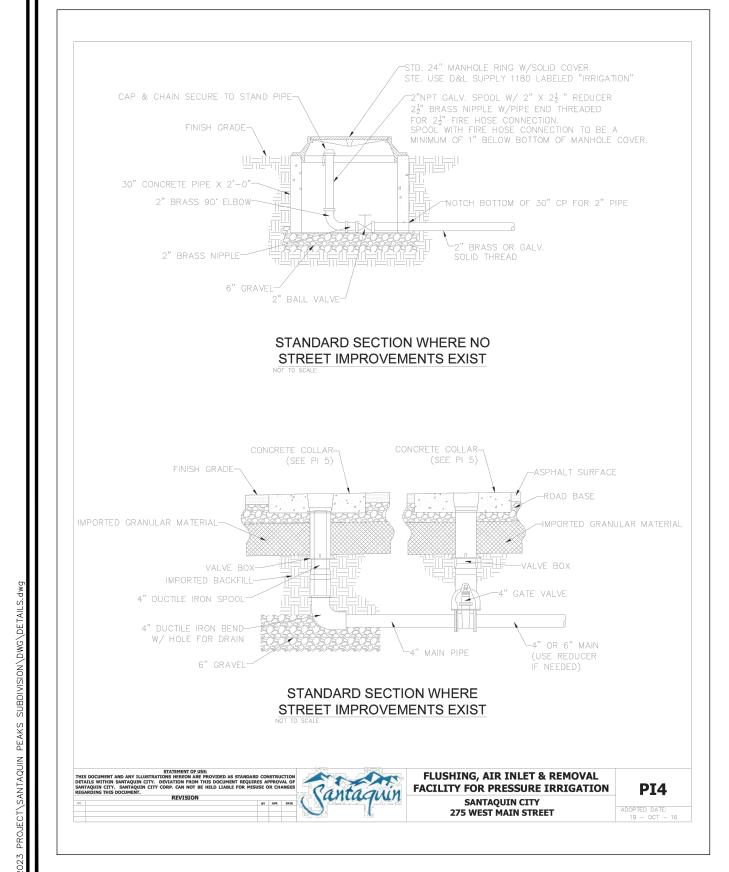

SHEET NAME

DETAILS

PLAN SUBMITTAL: PRELIMINARY

SHEET NUMBER

5/3/23

D1.2

C:\JOBS\2023 PROJECT\SANTAQUIN PEAKS SUBDIVISION\DWG\DETAILS.dwg

LOCATED IN THE: SOUTHEAST QUARTER OF SECTION 34, TOWNSHIP 9 SOUTH, RANGE 1 EAST AND THE NORTHEAST QUARTER OF SECTION 3, TOWNSHIP 10 SOUTH, RANGE 1 EAST SALT LAKE BASE AND MERIDIAN,