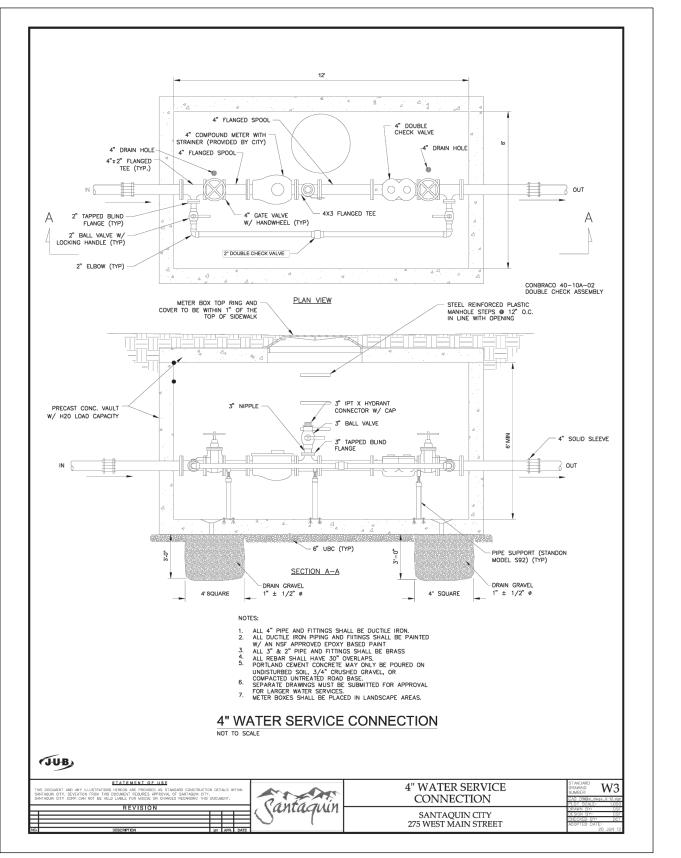

SHEET NAME

DETAILS

PLAN SUBMITTAL: PRELIMINARY

SHEET NUMBER

5/3/23

D1.2

C:\JOBS\2023 PROJECT\SANTAQUIN PEAKS SUBDIVISION\DWG\DETAILS.dwg

LOCATED IN THE: SOUTHEAST QUARTER OF SECTION 34, TOWNSHIP 9 SOUTH, RANGE 1 EAST AND THE NORTHEAST QUARTER OF SECTION 3, TOWNSHIP 10 SOUTH, RANGE 1 EAST SALT LAKE BASE AND MERIDIAN,