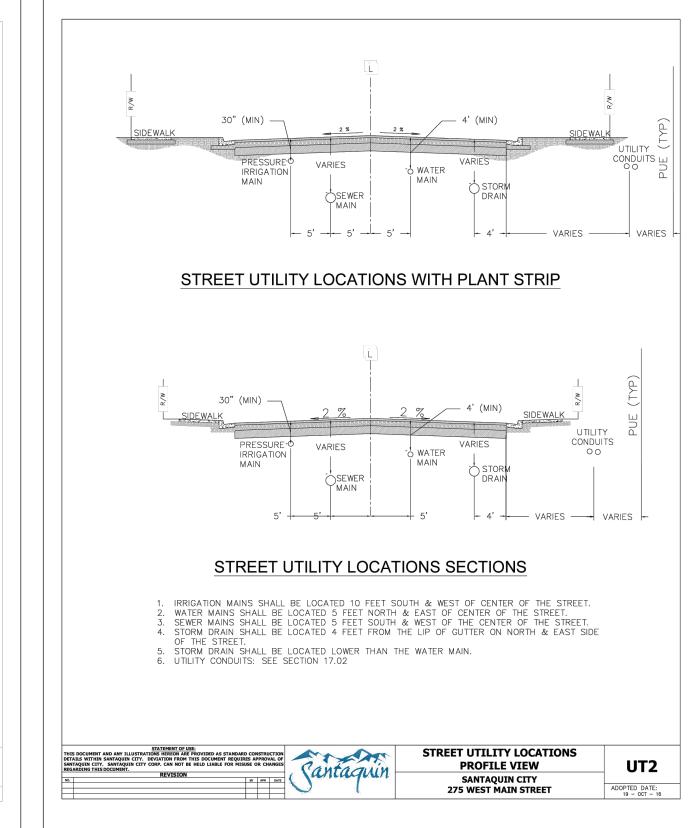

ORM WATER PLAN
SIGNAGE PLAN
1.3
PLAN AND PROFILE

PLAN AND PROFILE PP-1 THRU PP-4 DETAILS D1.1-D1.2

GENERAL NOTE:
THE INFORMATION IN THESE PLANS WERE COLLECTED TO PROVIDE DESIGN
RECOMMENDATIONS FOR THIS PROJECT. VARIATIONS FROM THE CONDITIONS
PORTRAYED ON THIS SITE OFTEN OCCUR IN SMALL AREAS WHICH ARE SOMETIMES
SUFFICIENT TO REQUIRE MODIFICATIONS TO THE DESIGN. THUS IT IS IMPORTANT
THAT WE (THE PROJECT ENGINEERS) OBSERVE OR ARE MADE AWARE OF THESE
CHANGES. IN SO DOING WE RESERVE THE RIGHT TO MAKE SOUND ENGINEERING
JUDGMENTS TO PROVIDE A SUITABLE SOLUTION OR CHANGE TO THESE PLANS IN
ORDER TO ENSURE THE PERFORMANCE OF THE FACILITIES IN THIS PROJECT.



PREPARED BY:
RIMROCK ENGINEERING &
DEVELOPMENT

CONTACT: JOE SANTOS







































SHEET NOTES

SHEET LEGEND



















PLAN REVISIONS

CAD TECH: CRS
DESIGNER: CRS
Q&A: JNS

CALL BLUE
STAKES PRIOR
TO DIGGING

SANTAQUIN PEAKS
INDUSTRIAL PARK

SHEET NAME

DETAILS

PLAN SUBMITTAL: PRELIMINARY

SHEET NUMBER

5/3/23

D1.2

C:\JOBS\2023 PROJECT\SANTAQUIN PEAKS SUBDIVISION\DWG\DETAILS.dwg

LOCATED IN THE: SOUTHEAST QUARTER OF SECTION 34, TOWNSHIP 9 SOUTH, RANGE 1 EAST AND THE NORTHEAST QUARTER OF SECTION 3, TOWNSHIP 10 SOUTH, RANGE 1 EAST SALT LAKE BASE AND MERIDIAN,



CHERRY SPRING PROPERTIES LLC. PARCEL 32:009:0054



**GENERAL PLAT NOTES** 

REAR YARD: 10' REAR YARD FOR MAIN BUILDINGS.

REDUCTION IS MADE UP ON THE OPPOSITE SIDE.

LINES, AS DEPICTED ON THIS PLAT.

WITHIN THIS SUBDIVISION. 3. LOT SETBACKS ARE AS FOLLOWS:

PARKWAY.

SUMMIT RIDGE PARKWAY.



## SANTAQUIN PEAKS INDUSTRIAL PARK PHASING P