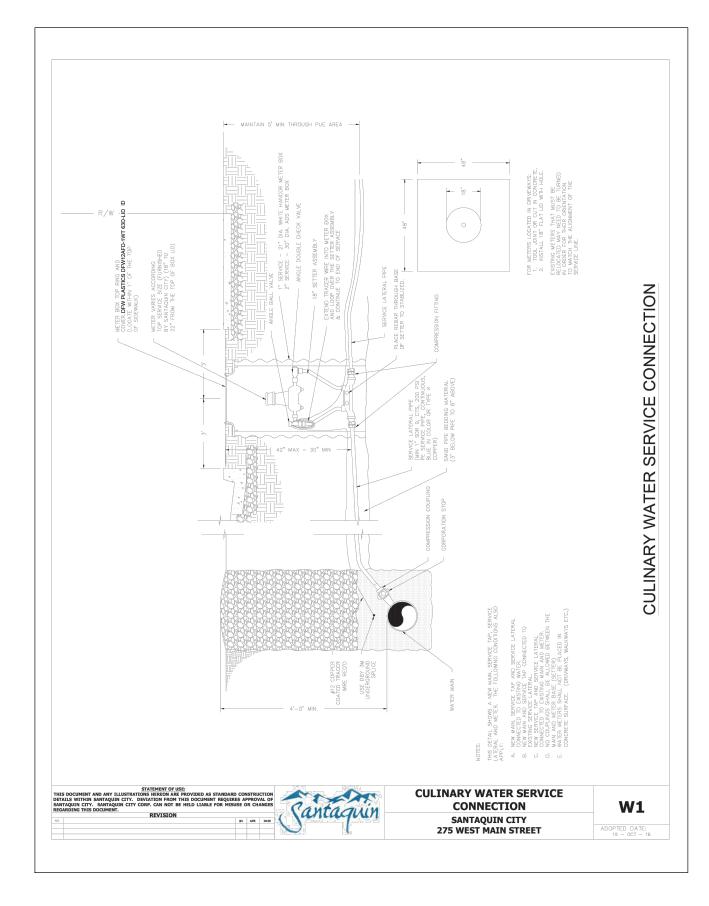

WATER PLAN
SIGNAGE PLAN
1.3
PLAN AND PROFILE

PLAN AND PROFILE PP-1 THRU PP-4 DETAILS D1.1-D1.2

GENERAL NOTE:
THE INFORMATION IN THESE PLANS WERE COLLECTED TO PROVIDE DESIGN
RECOMMENDATIONS FOR THIS PROJECT. VARIATIONS FROM THE CONDITIONS
PORTRAYED ON THIS SITE OFTEN OCCUR IN SMALL AREAS WHICH ARE SOMETIMES
SUFFICIENT TO REQUIRE MODIFICATIONS TO THE DESIGN. THUS IT IS IMPORTANT
THAT WE (THE PROJECT ENGINEERS) OBSERVE OR ARE MADE AWARE OF THESE
CHANGES. IN SO DOING WE RESERVE THE RIGHT TO MAKE SOUND ENGINEERING
JUDGMENTS TO PROVIDE A SUITABLE SOLUTION OR CHANGE TO THESE PLANS IN
ORDER TO ENSURE THE PERFORMANCE OF THE FACILITIES IN THIS PROJECT.



PREPARED BY:
RIMROCK ENGINEERING &
DEVELOPMENT

CONTACT: JOE SANTOS







































SHEET NOTES

SHEET LEGEND



















PLAN REVISIONS

CAD TECH: CRS
DESIGNER: CRS
Q&A: JNS

CALL BLUE
STAKES PRIOR
TO DIGGING

SANTAQUIN PEAKS
INDUSTRIAL PARK

SHEET NAME

DETAILS

PLAN SUBMITTAL: PRELIMINARY

SHEET NUMBER

5/3/23

D1.2

C:\JOBS\2023 PROJECT\SANTAQUIN PEAKS SUBDIVISION\DWG\DETAILS.dwg

LOCATED IN THE: SOUTHEAST QUARTER OF SECTION 34, TOWNSHIP 9 SOUTH, RANGE 1 EAST AND THE NORTHEAST QUARTER OF SECTION 3, TOWNSHIP 10 SOUTH, RANGE 1 EAST SALT LAKE BASE AND MERIDIAN,



CHERRY SPRING PROPERTIES LLC. PARCEL 32:009:0054



**GENERAL PLAT NOTES** 

REAR YARD: 10' REAR YARD FOR MAIN BUILDINGS.

REDUCTION IS MADE UP ON THE OPPOSITE SIDE.

LINES, AS DEPICTED ON THIS PLAT.

WITHIN THIS SUBDIVISION. 3. LOT SETBACKS ARE AS FOLLOWS:

PARKWAY.

SUMMIT RIDGE PARKWAY.



## SANTAQUIN PEAKS INDUSTRIAL PARK PHASING PLAN