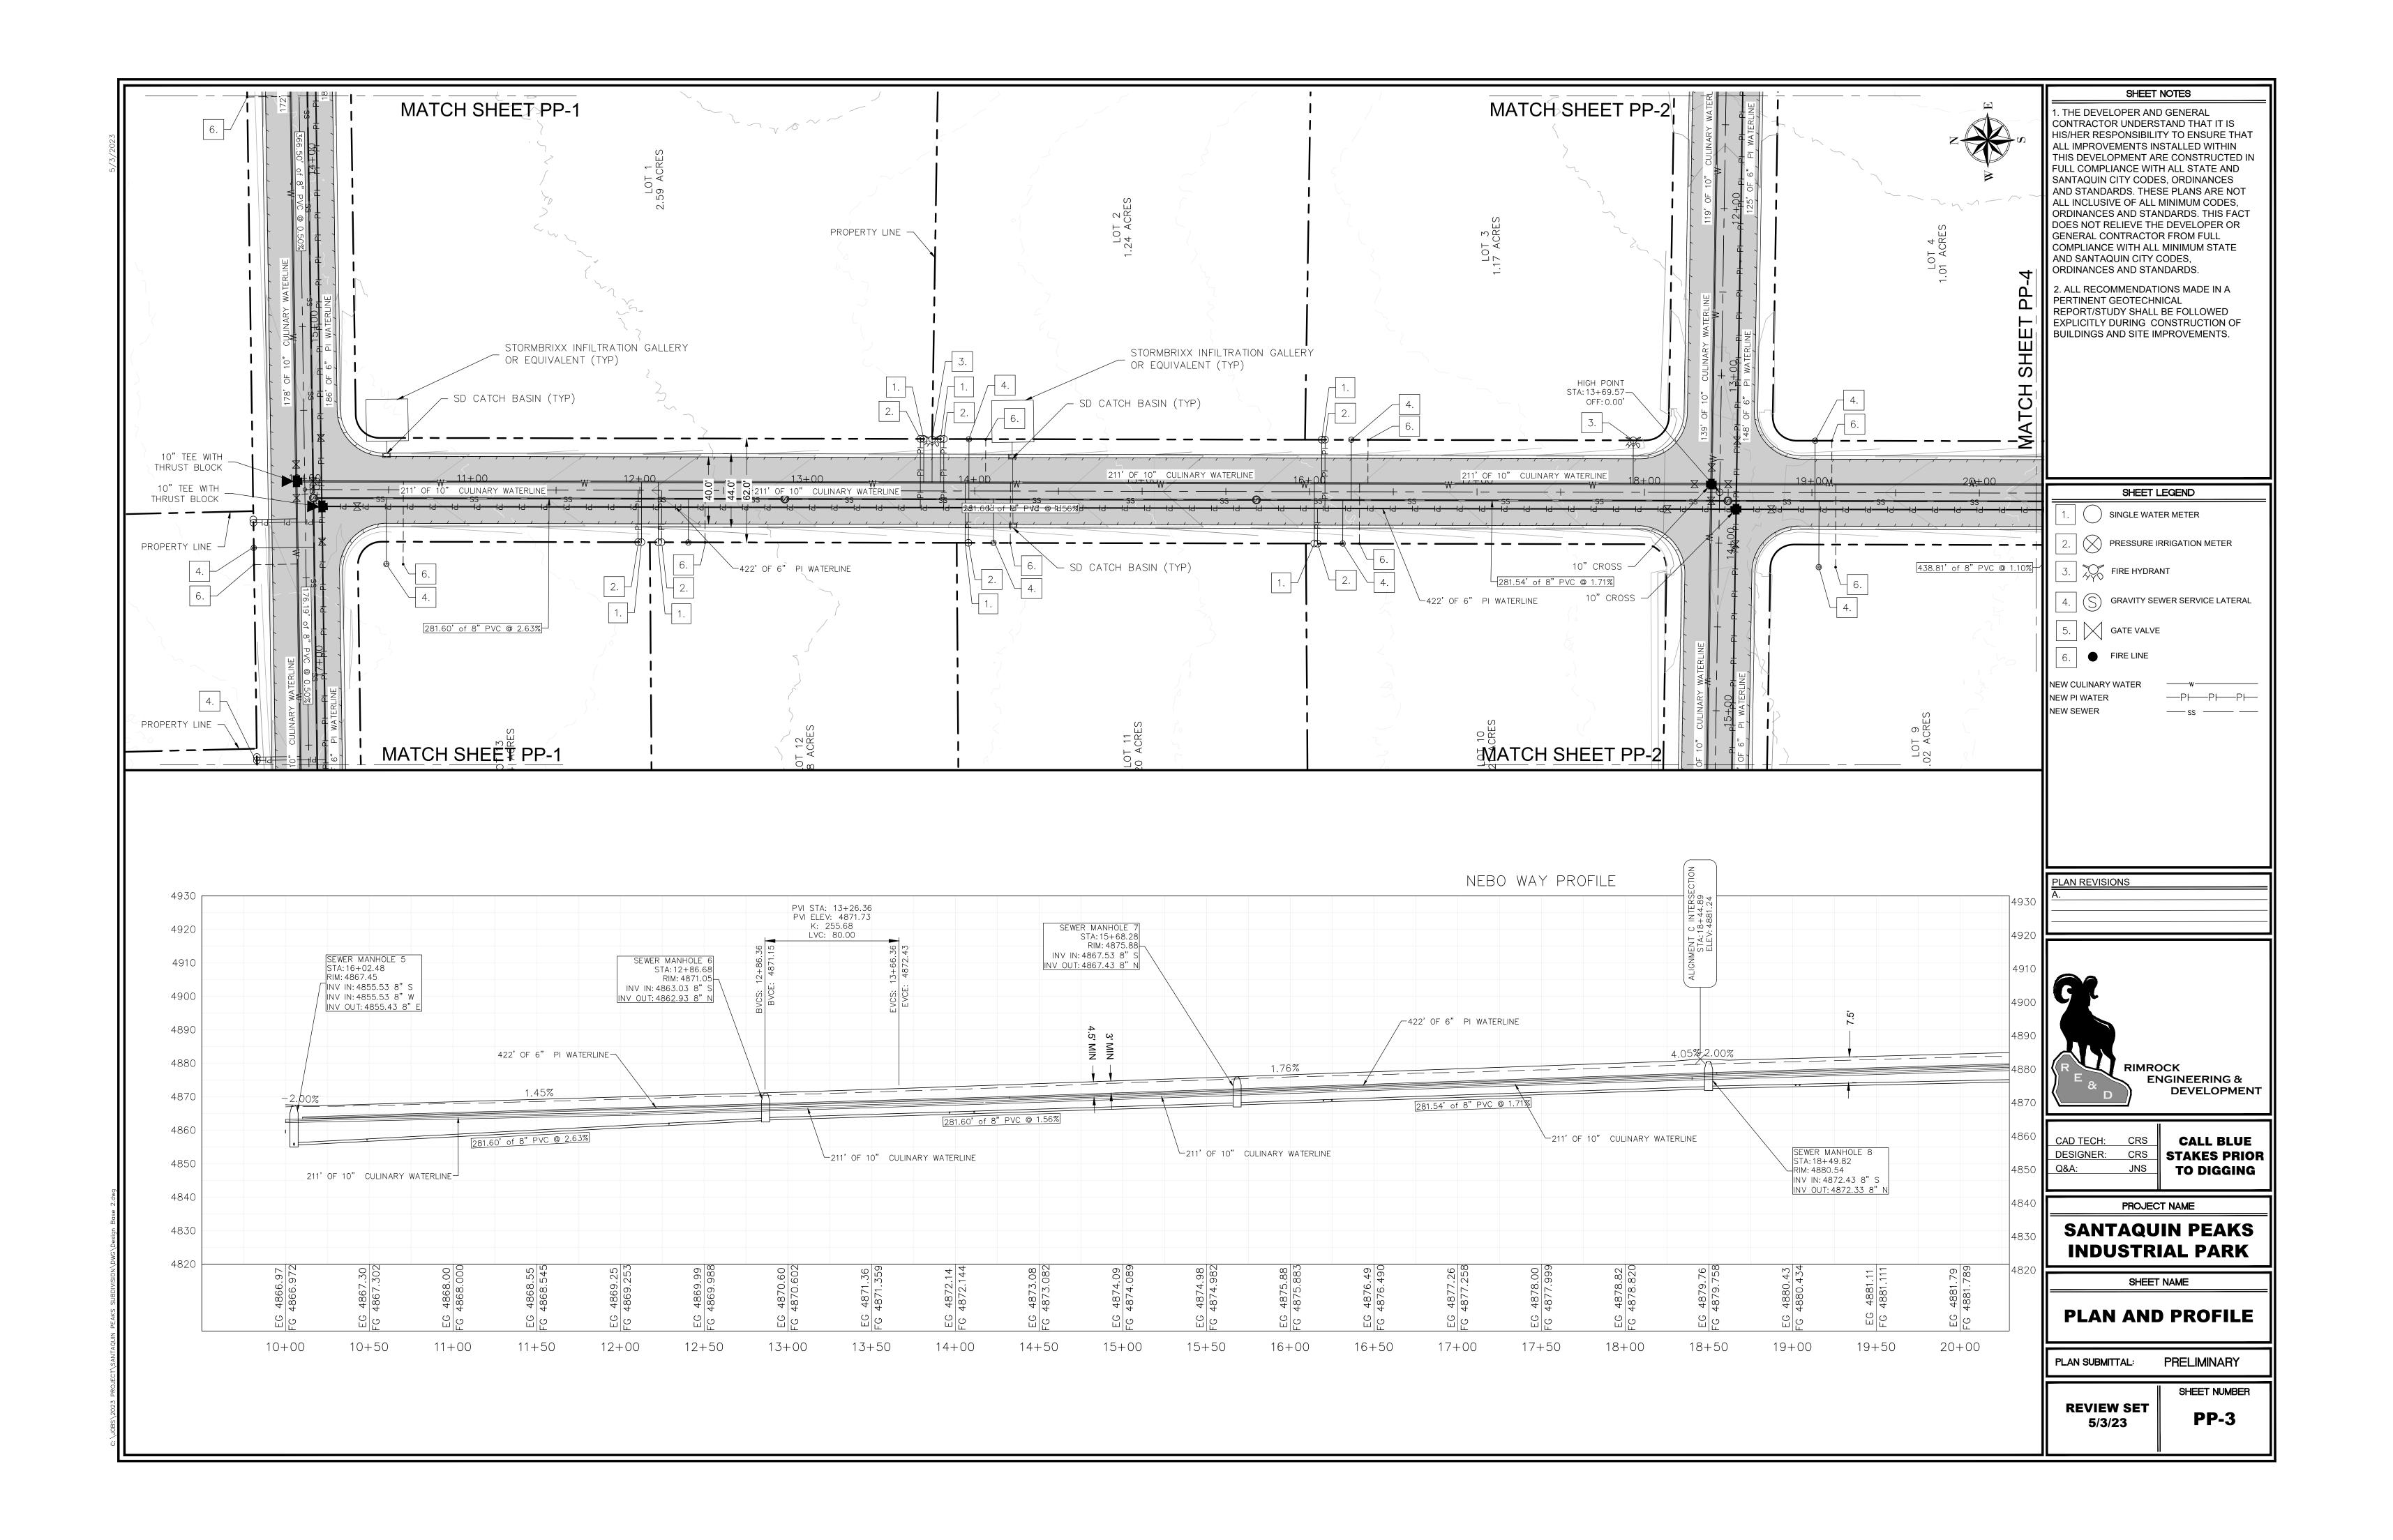

SE PLAN
OVERALL SITE PLAN
OVERALL UTILITY PLAN
OVERALL STORM WATER PLAN
SIGNAGE PLAN
1.3
PLAN AND PROFILE

PLAN AND PROFILE PP-1 THRU PP-4 DETAILS D1.1-D1.2

GENERAL NOTE:
THE INFORMATION IN THESE PLANS WERE COLLECTED TO PROVIDE DESIGN
RECOMMENDATIONS FOR THIS PROJECT. VARIATIONS FROM THE CONDITIONS
PORTRAYED ON THIS SITE OFTEN OCCUR IN SMALL AREAS WHICH ARE SOMETIMES
SUFFICIENT TO REQUIRE MODIFICATIONS TO THE DESIGN. THUS IT IS IMPORTANT
THAT WE (THE PROJECT ENGINEERS) OBSERVE OR ARE MADE AWARE OF THESE
CHANGES. IN SO DOING WE RESERVE THE RIGHT TO MAKE SOUND ENGINEERING
JUDGMENTS TO PROVIDE A SUITABLE SOLUTION OR CHANGE TO THESE PLANS IN
ORDER TO ENSURE THE PERFORMANCE OF THE FACILITIES IN THIS PROJECT.



PREPARED BY:
RIMROCK ENGINEERING &
DEVELOPMENT

CONTACT: JOE SANTOS







































SHEET NOTES

SHEET LEGEND



















PLAN REVISIONS

CAD TECH: CRS
DESIGNER: CRS
Q&A: JNS

CALL BLUE
STAKES PRIOR
TO DIGGING

SANTAQUIN PEAKS
INDUSTRIAL PARK

SHEET NAME

DETAILS

PLAN SUBMITTAL: PRELIMINARY

SHEET NUMBER

5/3/23

D1.2

C:\JOBS\2023 PROJECT\SANTAQUIN PEAKS SUBDIVISION\DWG\DETAILS.dwg

LOCATED IN THE: SOUTHEAST QUARTER OF SECTION 34, TOWNSHIP 9 SOUTH, RANGE 1 EAST AND THE NORTHEAST QUARTER OF SECTION 3, TOWNSHIP 10 SOUTH, RANGE 1 EAST SALT LAKE BASE AND MERIDIAN,



CHERRY SPRING PROPERTIES LLC. PARCEL 32:009:0054



**GENERAL PLAT NOTES** 

REAR YARD: 10' REAR YARD FOR MAIN BUILDINGS.

REDUCTION IS MADE UP ON THE OPPOSITE SIDE.

LINES, AS DEPICTED ON THIS PLAT.

WITHIN THIS SUBDIVISION. 3. LOT SETBACKS ARE AS FOLLOWS:

PARKWAY.

SUMMIT RIDGE