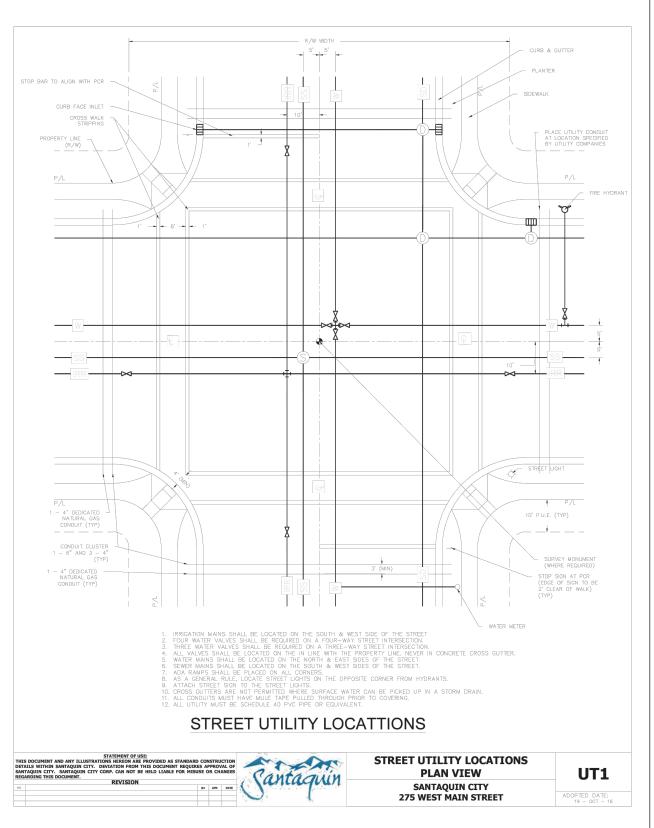

SHEET NAME

DETAILS

PLAN SUBMITTAL: PRELIMINARY

SHEET NUMBER

5/3/23

D1.2

C:\JOBS\2023 PROJECT\SANTAQUIN PEAKS SUBDIVISION\DWG\DETAILS.dwg

LOCATED IN THE: SOUTHEAST QUARTER OF SECTION 34, TOWNSHIP 9 SOUTH, RANGE 1 EAST AND THE NORTHEAST QUARTER OF SECTION 3, TOWNSHIP 10 SOUTH, RANGE 1 EAST SALT LAKE BASE AND MERIDIAN,