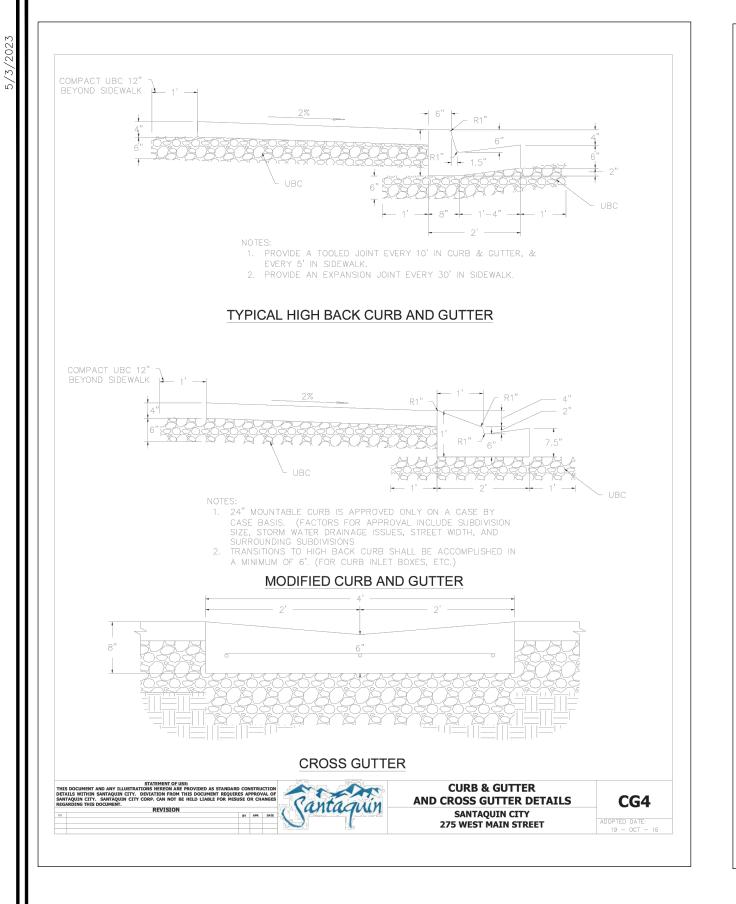

SHEET NAME

DETAILS

PLAN SUBMITTAL: PRELIMINARY

SHEET NUMBER

5/3/23

D1.2

C:\JOBS\2023 PROJECT\SANTAQUIN PEAKS SUBDIVISION\DWG\DETAILS.dwg

LOCATED IN THE: SOUTHEAST QUARTER OF SECTION 34, TOWNSHIP 9 SOUTH, RANGE 1 EAST AND THE NORTHEAST QUARTER OF SECTION 3, TOWNSHIP 10 SOUTH, RANGE 1 EAST SALT LAKE BASE AND MERIDIAN,