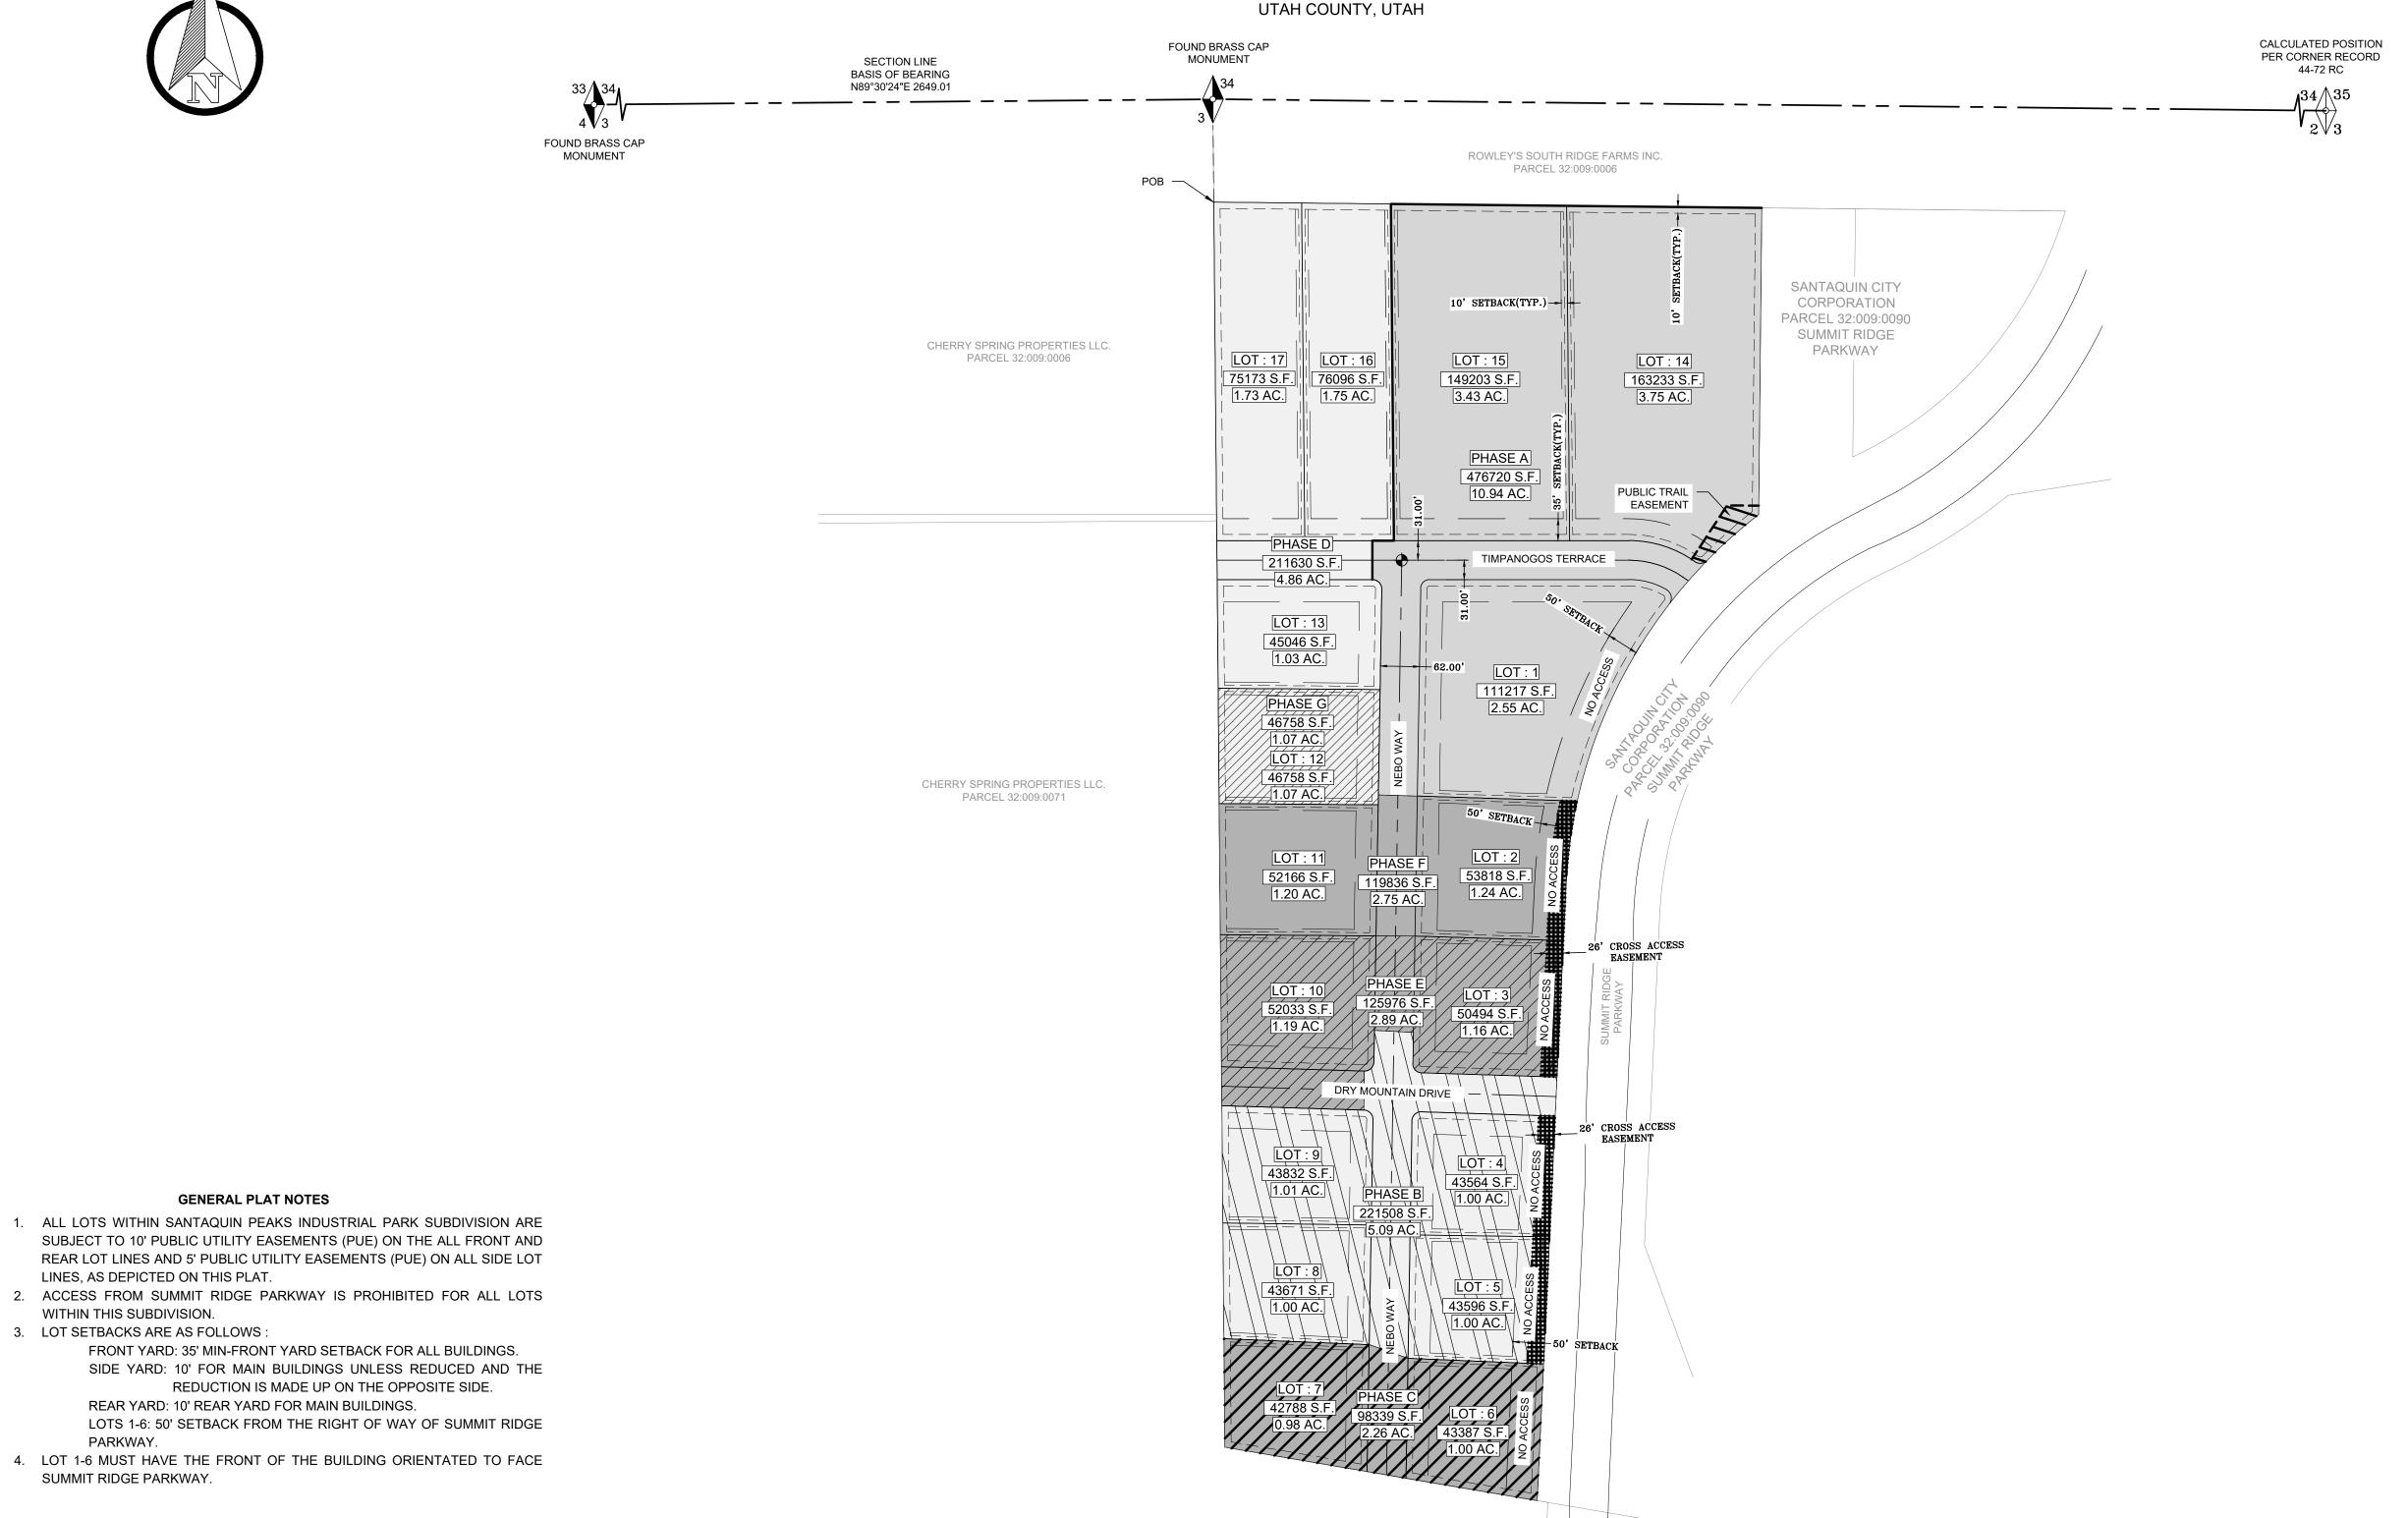

CHERRY SPRING PROPERTIES LLC. PARCEL 32:009:0054

**GENERAL PLAT NOTES** 

REAR YARD: 10' REAR YARD FOR MAIN BUILDINGS.

REDUCTION IS MADE UP ON THE OPPOSITE SIDE.

LINES, AS DEPICTED ON THIS PLAT.

WITHIN THIS SUBDIVISION. 3. LOT SETBACKS ARE AS FOLLOWS:

PARKWAY.

SUMMIT RIDGE PARKWAY.

## SANTAQUIN PEAKS INDUSTRIAL PARK PHASING PLAN