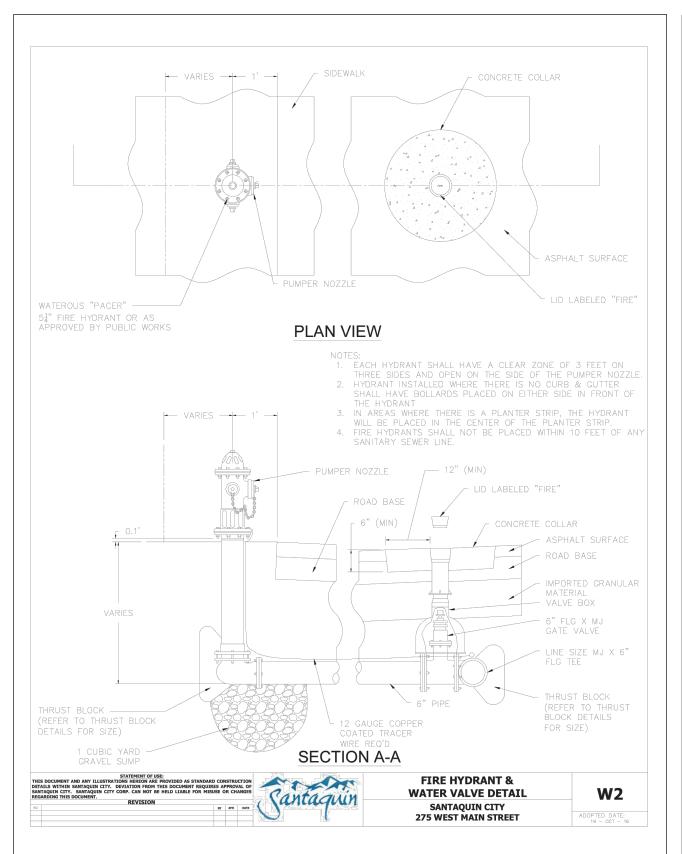

TER PLAN
SIGNAGE PLAN
1.3
PLAN AND PROFILE

PLAN AND PROFILE PP-1 THRU PP-4 DETAILS D1.1-D1.2

GENERAL NOTE:
THE INFORMATION IN THESE PLANS WERE COLLECTED TO PROVIDE DESIGN
RECOMMENDATIONS FOR THIS PROJECT. VARIATIONS FROM THE CONDITIONS
PORTRAYED ON THIS SITE OFTEN OCCUR IN SMALL AREAS WHICH ARE SOMETIMES
SUFFICIENT TO REQUIRE MODIFICATIONS TO THE DESIGN. THUS IT IS IMPORTANT
THAT WE (THE PROJECT ENGINEERS) OBSERVE OR ARE MADE AWARE OF THESE
CHANGES. IN SO DOING WE RESERVE THE RIGHT TO MAKE SOUND ENGINEERING
JUDGMENTS TO PROVIDE A SUITABLE SOLUTION OR CHANGE TO THESE PLANS IN
ORDER TO ENSURE THE PERFORMANCE OF THE FACILITIES IN THIS PROJECT.



PREPARED BY:
RIMROCK ENGINEERING &
DEVELOPMENT

CONTACT: JOE SANTOS







































SHEET NOTES

SHEET LEGEND



















PLAN REVISIONS

CAD TECH: CRS
DESIGNER: CRS
Q&A: JNS

CALL BLUE
STAKES PRIOR
TO DIGGING

SANTAQUIN PEAKS
INDUSTRIAL PARK

SHEET NAME

DETAILS

PLAN SUBMITTAL: PRELIMINARY

SHEET NUMBER

5/3/23

D1.2

C:\JOBS\2023 PROJECT\SANTAQUIN PEAKS SUBDIVISION\DWG\DETAILS.dwg

LOCATED IN THE: SOUTHEAST QUARTER OF SECTION 34, TOWNSHIP 9 SOUTH, RANGE 1 EAST AND THE NORTHEAST QUARTER OF SECTION 3, TOWNSHIP 10 SOUTH, RANGE 1 EAST SALT LAKE BASE AND MERIDIAN,



CHERRY SPRING PROPERTIES LLC. PARCEL 32:009:0054



**GENERAL PLAT NOTES** 

REAR YARD: 10' REAR YARD FOR MAIN BUILDINGS.

REDUCTION IS MADE UP ON THE OPPOSITE SIDE.

LINES, AS DEPICTED ON THIS PLAT.

WITHIN THIS SUBDIVISION. 3. LOT SETBACKS ARE AS FOLLOWS:

PARKWAY.

SUMMIT RIDGE PARKWAY.



## SANTAQUIN PEAKS INDUSTRIAL PARK PHASING PLAN