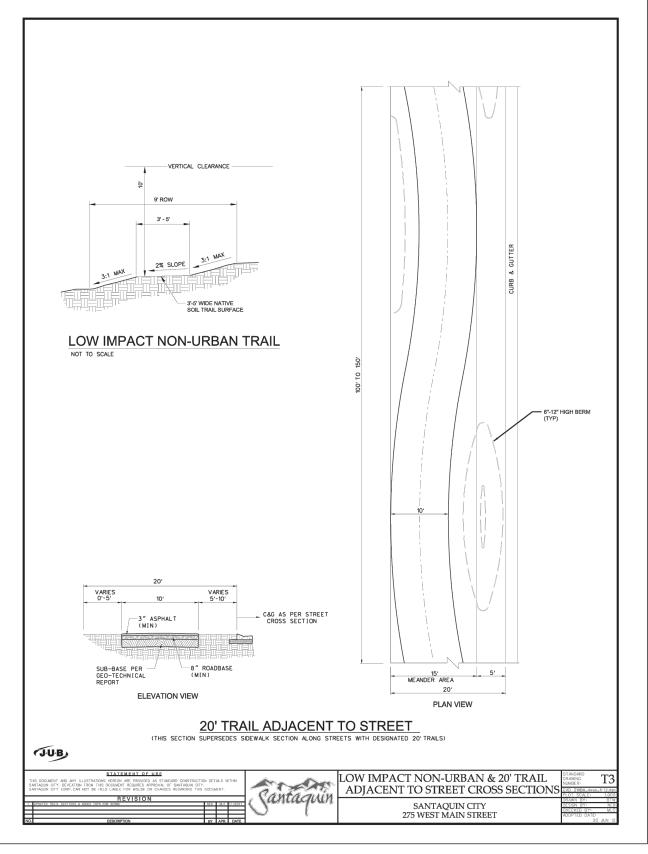

SHEET NAME

DETAILS

PLAN SUBMITTAL: PRELIMINARY

SHEET NUMBER

5/3/23

D1.2

C:\JOBS\2023 PROJECT\SANTAQUIN PEAKS SUBDIVISION\DWG\DETAILS.dwg

LOCATED IN THE: SOUTHEAST QUARTER OF SECTION 34, TOWNSHIP 9 SOUTH, RANGE 1 EAST AND THE NORTHEAST QUARTER OF SECTION 3, TOWNSHIP 10 SOUTH, RANGE 1 EAST SALT LAKE BASE AND MERIDIAN,