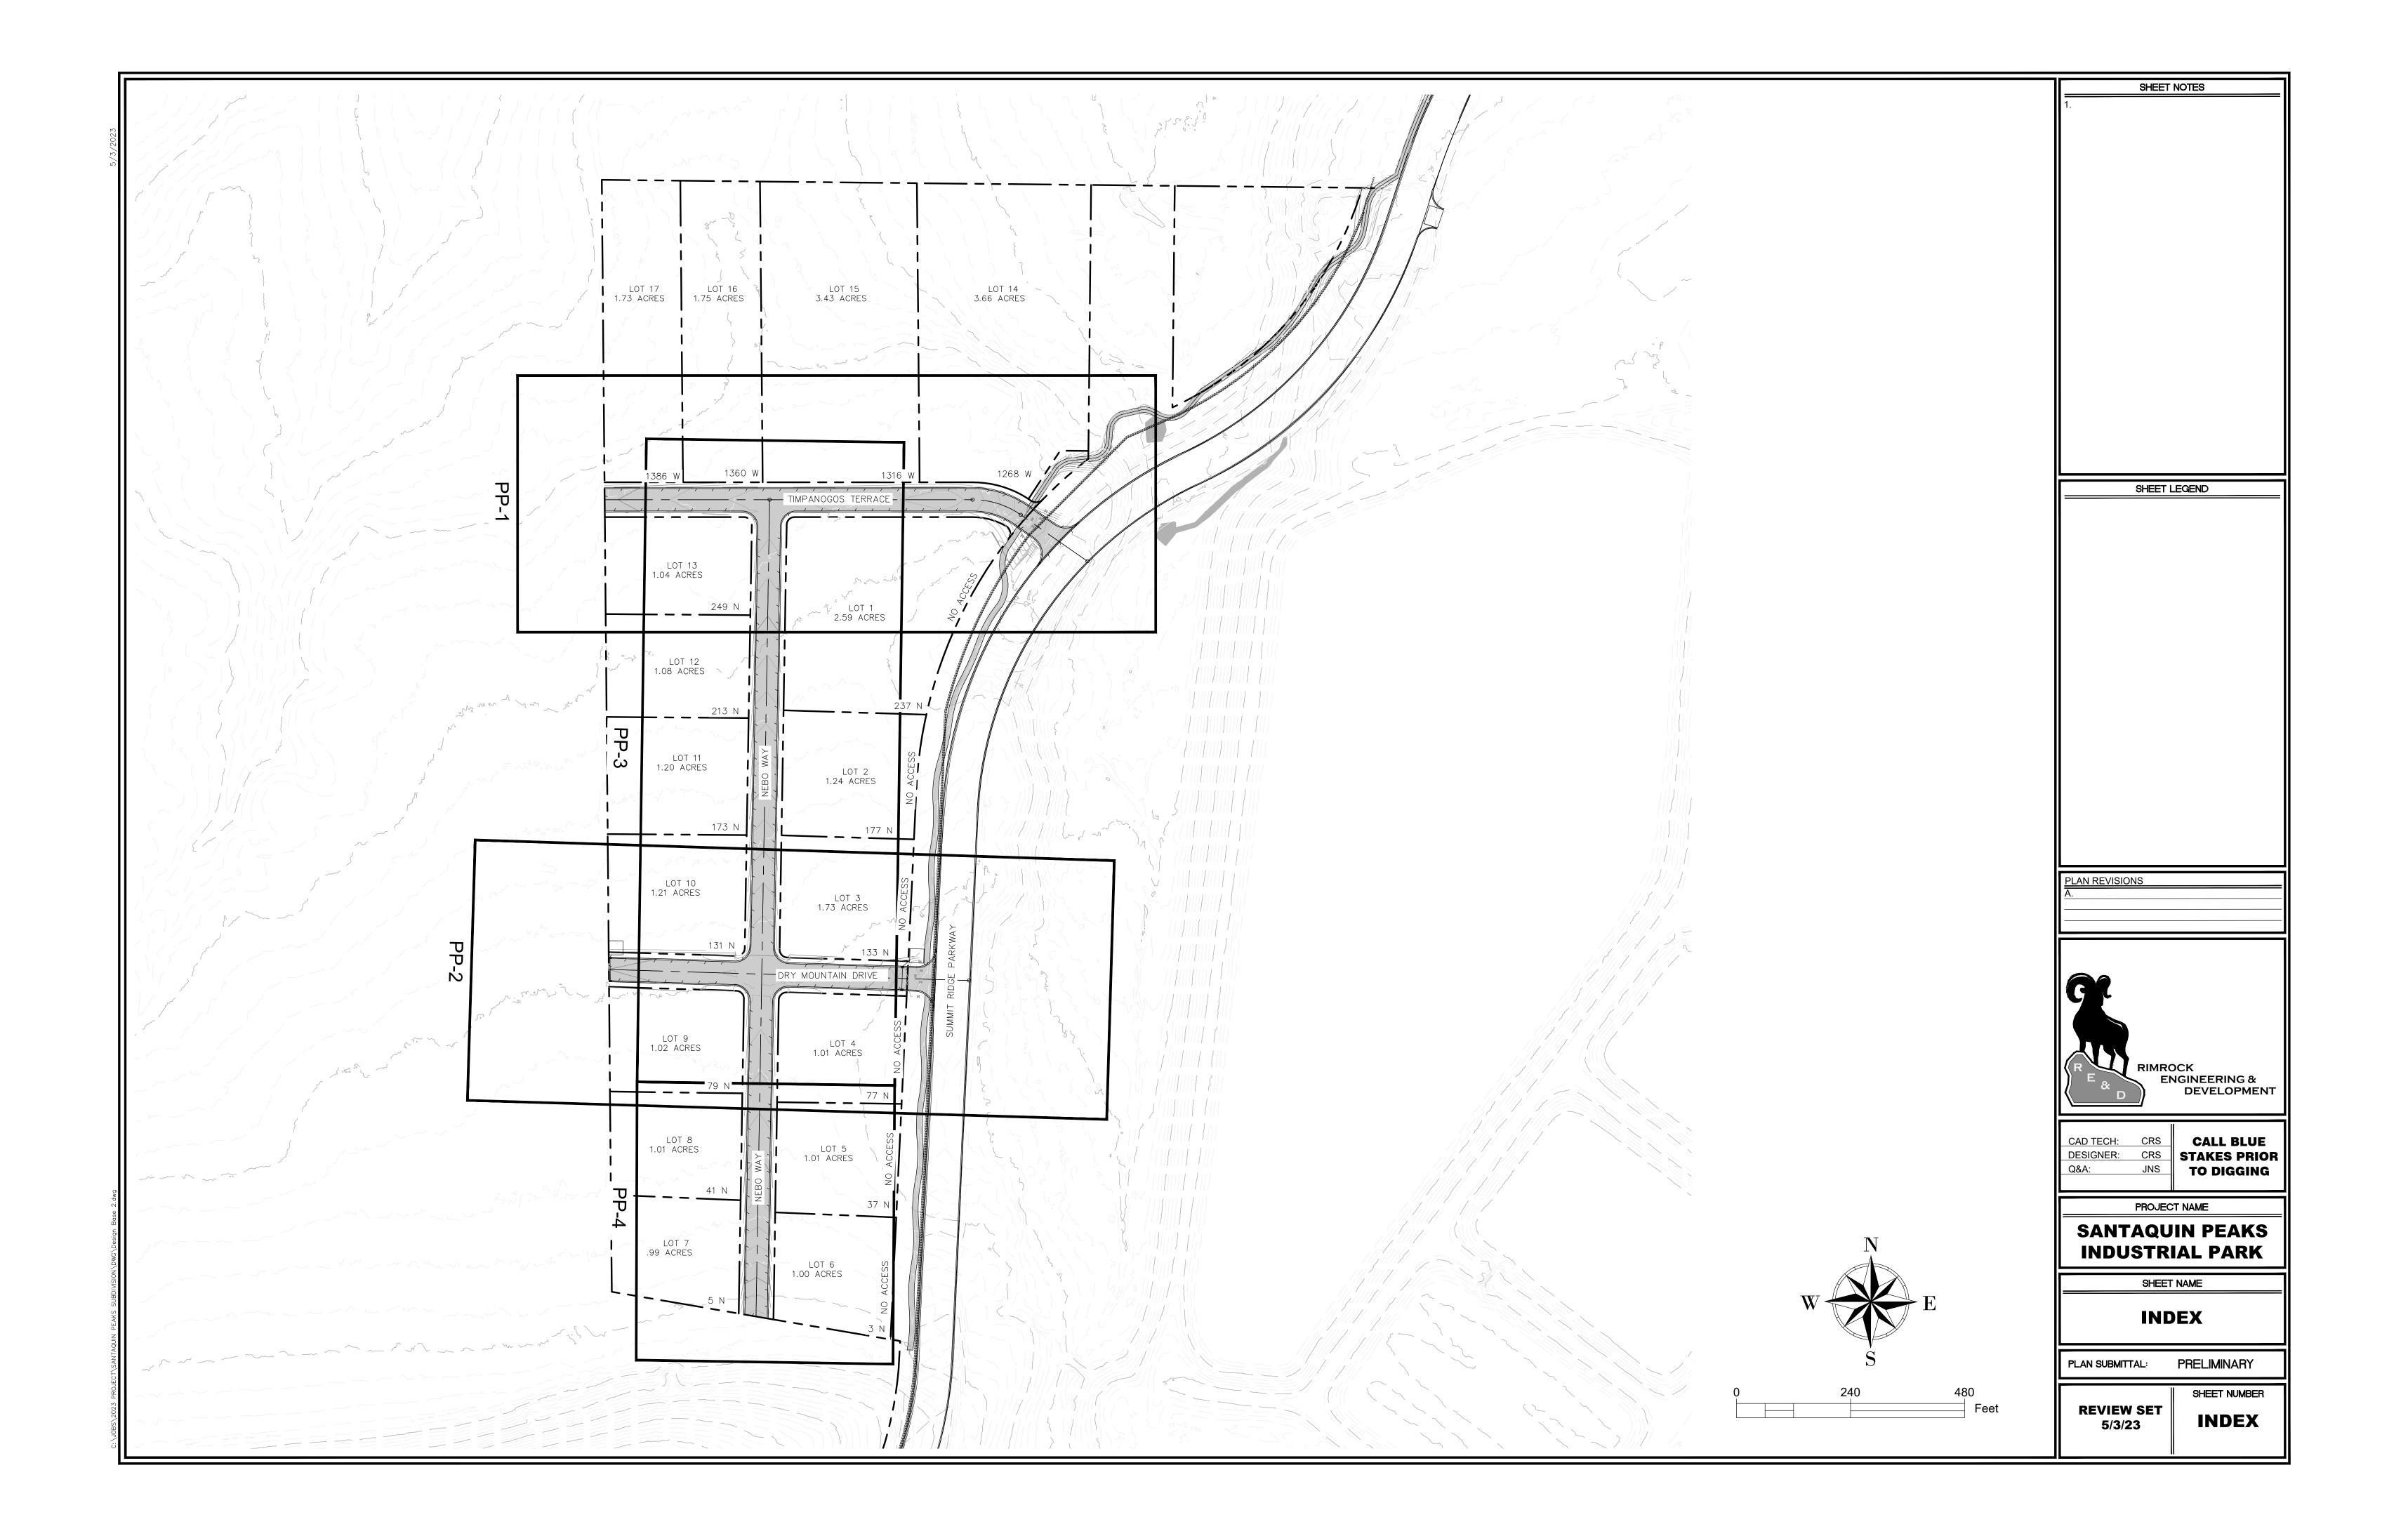

ET INDEX
PHASE PLAN
OVERALL SITE PLAN
OVERALL UTILITY PLAN
OVERALL STORM WATER PLAN
SIGNAGE PLAN
1.3
PLAN AND PROFILE

PLAN AND PROFILE PP-1 THRU PP-4 DETAILS D1.1-D1.2

GENERAL NOTE:
THE INFORMATION IN THESE PLANS WERE COLLECTED TO PROVIDE DESIGN
RECOMMENDATIONS FOR THIS PROJECT. VARIATIONS FROM THE CONDITIONS
PORTRAYED ON THIS SITE OFTEN OCCUR IN SMALL AREAS WHICH ARE SOMETIMES
SUFFICIENT TO REQUIRE MODIFICATIONS TO THE DESIGN. THUS IT IS IMPORTANT
THAT WE (THE PROJECT ENGINEERS) OBSERVE OR ARE MADE AWARE OF THESE
CHANGES. IN SO DOING WE RESERVE THE RIGHT TO MAKE SOUND ENGINEERING
JUDGMENTS TO PROVIDE A SUITABLE SOLUTION OR CHANGE TO THESE PLANS IN
ORDER TO ENSURE THE PERFORMANCE OF THE FACILITIES IN THIS PROJECT.



PREPARED BY:
RIMROCK ENGINEERING &
DEVELOPMENT

CONTACT: JOE SANTOS







































SHEET NOTES

SHEET LEGEND



















PLAN REVISIONS

CAD TECH: CRS
DESIGNER: CRS
Q&A: JNS

CALL BLUE
STAKES PRIOR
TO DIGGING

SANTAQUIN PEAKS
INDUSTRIAL PARK

SHEET NAME

DETAILS

PLAN SUBMITTAL: PRELIMINARY

SHEET NUMBER

5/3/23

D1.2

C:\JOBS\2023 PROJECT\SANTAQUIN PEAKS SUBDIVISION\DWG\DETAILS.dwg

LOCATED IN THE: SOUTHEAST QUARTER OF SECTION 34, TOWNSHIP 9 SOUTH, RANGE 1 EAST AND THE NORTHEAST QUARTER OF SECTION 3, TOWNSHIP 10 SOUTH, RANGE 1 EAST SALT LAKE BASE AND MERIDIAN,



CHERRY SPRING PROPERTIES LLC. PARCEL 32:009:0054



**GENERAL PLAT NOTES** 

REAR YARD: 10' REAR YARD FOR MAIN BUILDINGS.

REDUCTION IS MADE UP ON THE OPPOSITE SIDE.

LINES, AS DEPICTED ON THIS PLAT.

WITHIN THIS SUBDIVISION. 3. LOT SETBACKS ARE AS FOLLOWS:

PARKWAY.