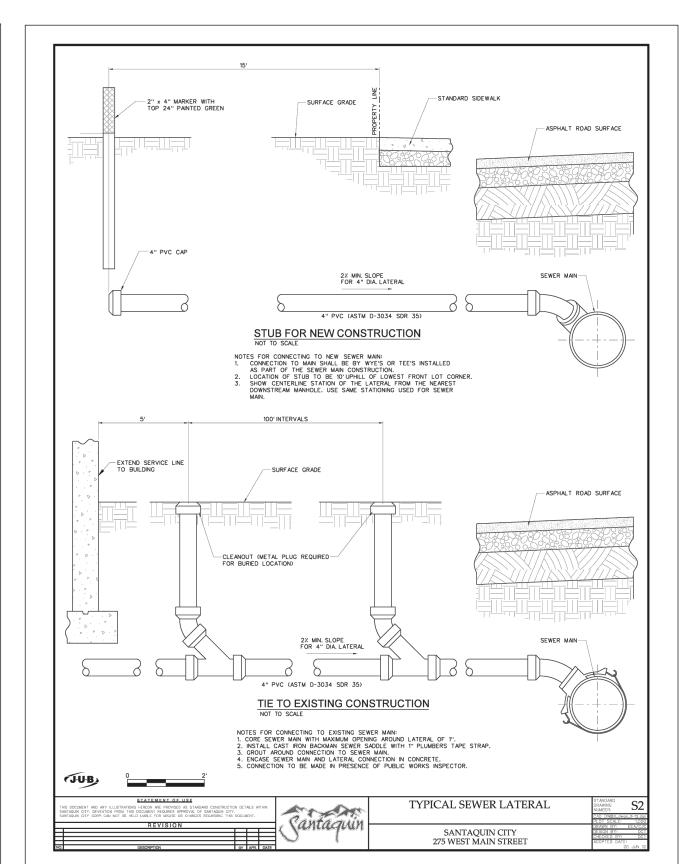

SHEET NAME

DETAILS

PLAN SUBMITTAL: PRELIMINARY

SHEET NUMBER

5/3/23

D1.2

C:\JOBS\2023 PROJECT\SANTAQUIN PEAKS SUBDIVISION\DWG\DETAILS.dwg

LOCATED IN THE: SOUTHEAST QUARTER OF SECTION 34, TOWNSHIP 9 SOUTH, RANGE 1 EAST AND THE NORTHEAST QUARTER OF SECTION 3, TOWNSHIP 10 SOUTH, RANGE 1 EAST SALT LAKE BASE AND MERIDIAN,