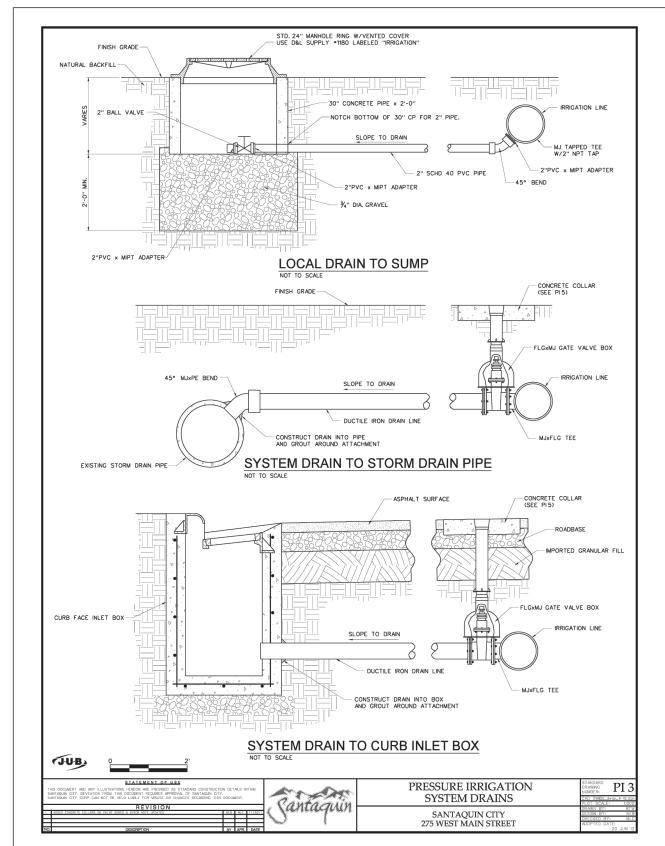

SHEET NAME

DETAILS

PLAN SUBMITTAL: PRELIMINARY

SHEET NUMBER

5/3/23

D1.2

C:\JOBS\2023 PROJECT\SANTAQUIN PEAKS SUBDIVISION\DWG\DETAILS.dwg

LOCATED IN THE: SOUTHEAST QUARTER OF SECTION 34, TOWNSHIP 9 SOUTH, RANGE 1 EAST AND THE NORTHEAST QUARTER OF SECTION 3, TOWNSHIP 10 SOUTH, RANGE 1 EAST SALT LAKE BASE AND MERIDIAN,