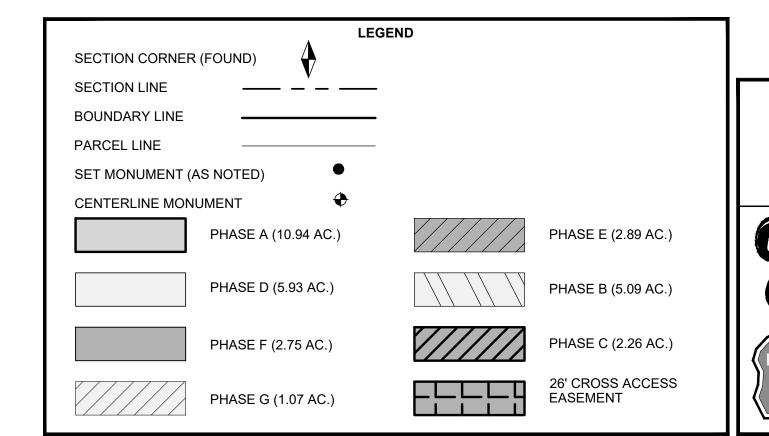

SHEET NOTES

SHEET LEGEND



















PLAN REVISIONS

CAD TECH: CRS
DESIGNER: CRS
Q&A: JNS

CALL BLUE
STAKES PRIOR
TO DIGGING

SANTAQUIN PEAKS
INDUSTRIAL PARK

SHEET NAME

DETAILS

PLAN SUBMITTAL: PRELIMINARY

SHEET NUMBER

5/3/23

D1.2

C:\JOBS\2023 PROJECT\SANTAQUIN PEAKS SUBDIVISION\DWG\DETAILS.dwg

LOCATED IN THE: SOUTHEAST QUARTER OF SECTION 34, TOWNSHIP 9 SOUTH, RANGE 1 EAST AND THE NORTHEAST QUARTER OF SECTION 3, TOWNSHIP 10 SOUTH, RANGE 1 EAST SALT LAKE BASE AND MERIDIAN,



CHERRY SPRING PROPERTIES LLC. PARCEL 32:009:0054



**GENERAL PLAT NOTES** 

REAR YARD: 10' REAR YARD FOR MAIN BUILDINGS.

REDUCTION IS MADE UP ON THE OPPOSITE SIDE.

LINES, AS DEPICTED ON THIS PLAT.

WITHIN THIS SUBDIVISION. 3. LOT SETBACKS ARE AS FOLLOWS:

PARKWAY.

SUMMIT RIDGE PARKWAY.



## SANTAQUIN PEAKS INDUSTRIAL PARK PHASING PLAN