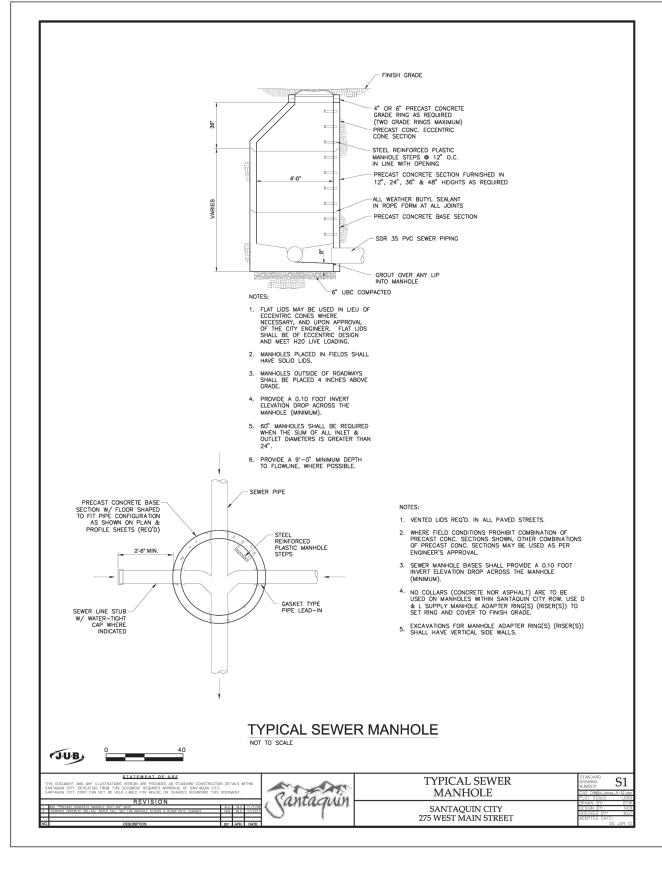

SHEET NAME

DETAILS

PLAN SUBMITTAL: PRELIMINARY

SHEET NUMBER

5/3/23

D1.2

C:\JOBS\2023 PROJECT\SANTAQUIN PEAKS SUBDIVISION\DWG\DETAILS.dwg

LOCATED IN THE: SOUTHEAST QUARTER OF SECTION 34, TOWNSHIP 9 SOUTH, RANGE 1 EAST AND THE NORTHEAST QUARTER OF SECTION 3, TOWNSHIP 10 SOUTH, RANGE 1 EAST SALT LAKE BASE AND MERIDIAN,