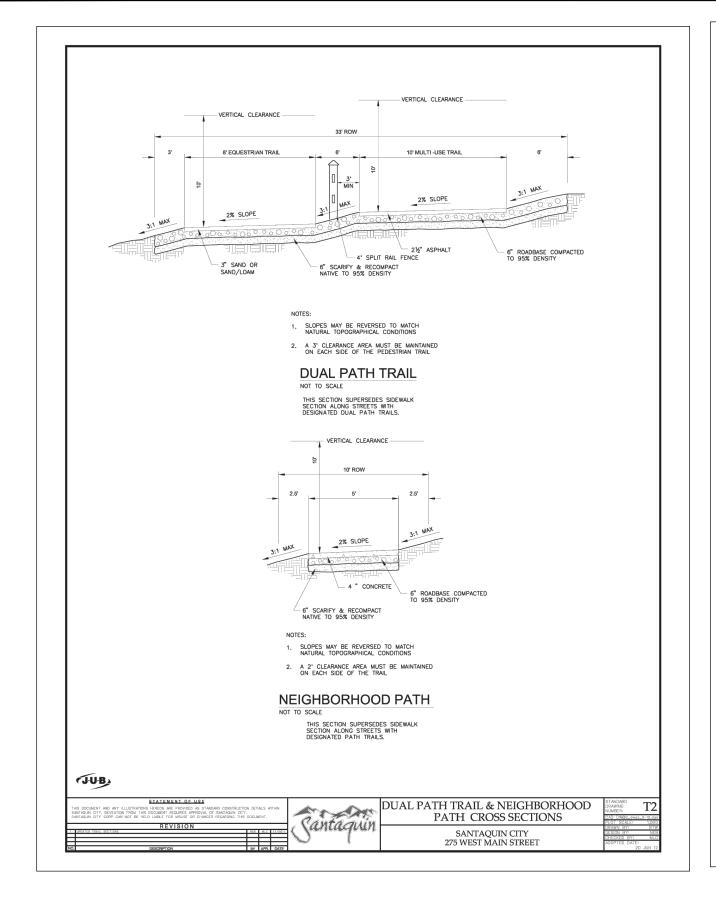

SHEET NAME

DETAILS

PLAN SUBMITTAL: PRELIMINARY

SHEET NUMBER

5/3/23

D1.2

C:\JOBS\2023 PROJECT\SANTAQUIN PEAKS SUBDIVISION\DWG\DETAILS.dwg

LOCATED IN THE: SOUTHEAST QUARTER OF SECTION 34, TOWNSHIP 9 SOUTH, RANGE 1 EAST AND THE NORTHEAST QUARTER OF SECTION 3, TOWNSHIP 10 SOUTH, RANGE 1 EAST SALT LAKE BASE AND MERIDIAN,