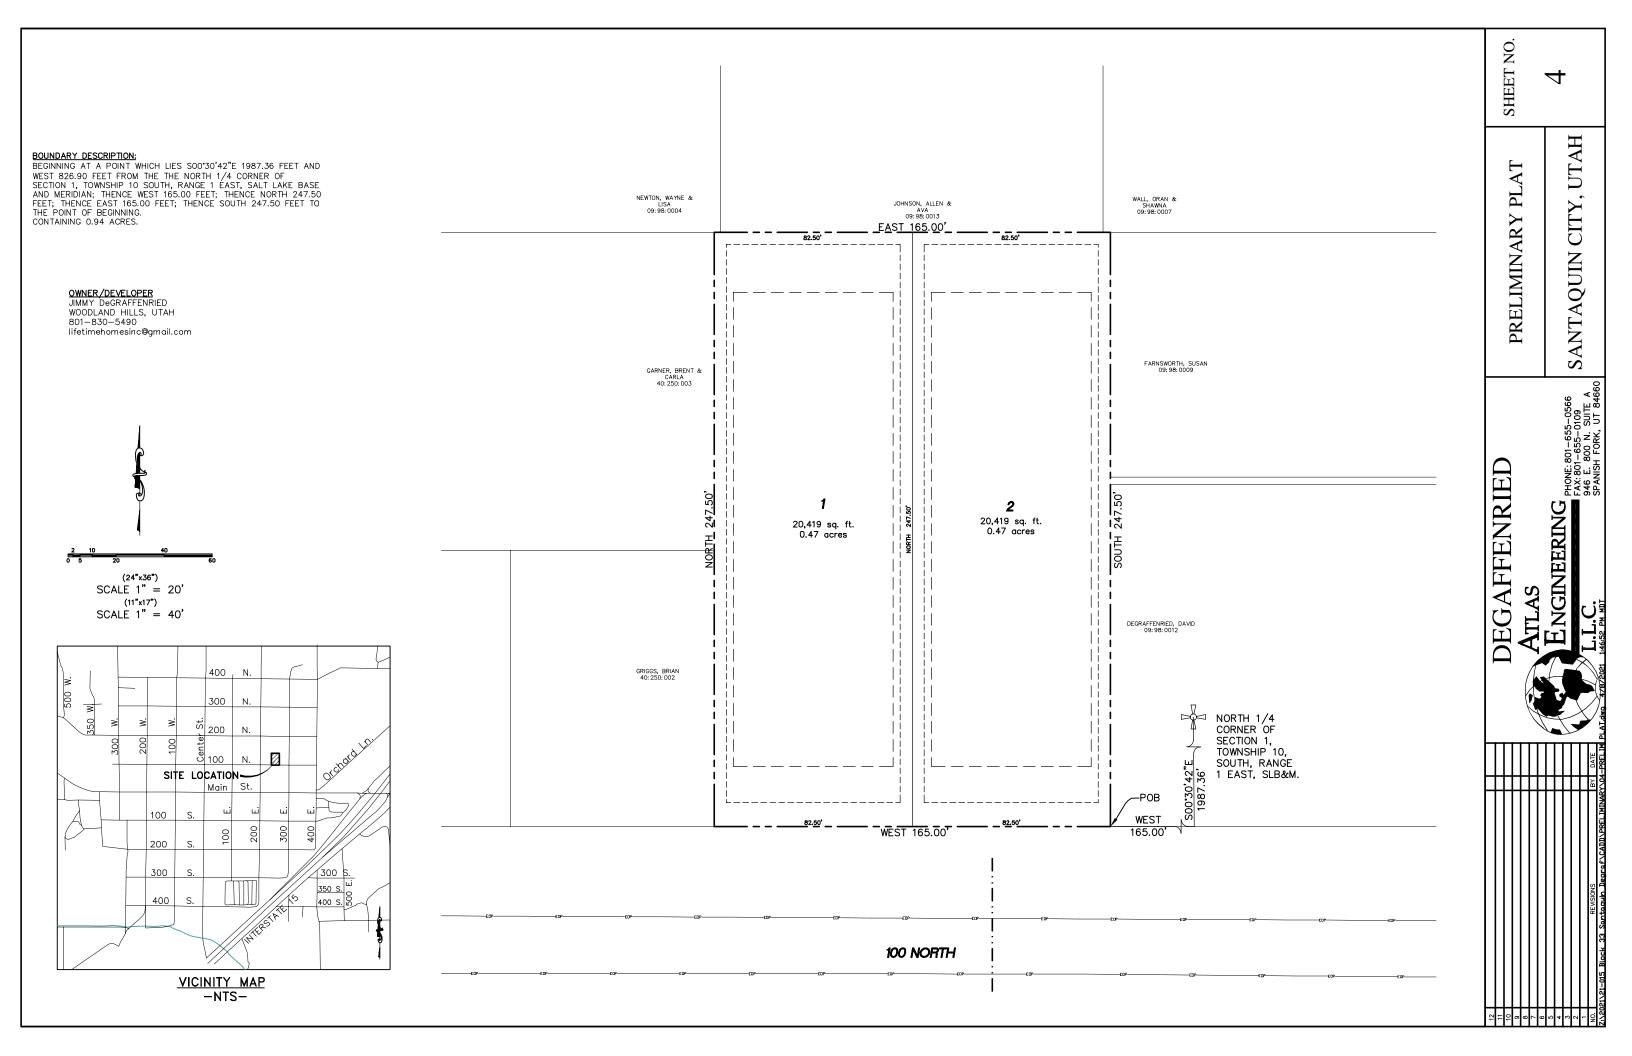

## **MEMO**

To: Planning Commission

From: Ryan Harris, Staff Planner

Date: August 20, 2021

RE: <u>Degraffenreid Subdivision Concept Review</u>

Zone: R-8 Size: 0.93 Acres

Lots: 2

The Degraffenreid Subdivision is located at 245 East 100 North. The proposed subdivision is in the R-8 zone and consists of 2 lots on 0.93 acres. Both proposed lots will be 20,419 square feet (.47 acres) and have 82.50 feet of frontage. Both lots meet the requirements of the R-8 zone.

#### **Attachments:**

- 1. Zoning and Location Map
- 2. Concept Plan

### SHEET SHEET NAME COVER EXISTING TOPOGRAPHY UTILITY PLAN

PRELIMINARY PLAT FINAL PLAT

ROS

OWNER/DEVELOPER WOODLAND HILLS, UTAH 801-830-5490 ifetimehomesinc@gmail.com

LEGEND
LEGEND APPLIES TO ALL SHEETS

SECTION CORNER EXISTING VALVE EXISTING POWER POLE PROPOSED STREET LIGHT

PROPOSED FIRE HYDRANT EXISTING STREET SIGN

PROPERTY BOUNDARY

RIGHT-OF-WAY LINE LOT LINE

EXISTING DEED LINE EDGE OF PAVEMENT EXISTING OVER HEAD POWER EXISTING GAS EXISTING FENCE LINE

PROPOSED IRRIGATION LINE

PROPOSED SEWER LINE

(24"x36") SCALE 1" = 20'  $(11^*x17^*)$ SCALE 1" = 40' SHEET NO.

2

, UTAH