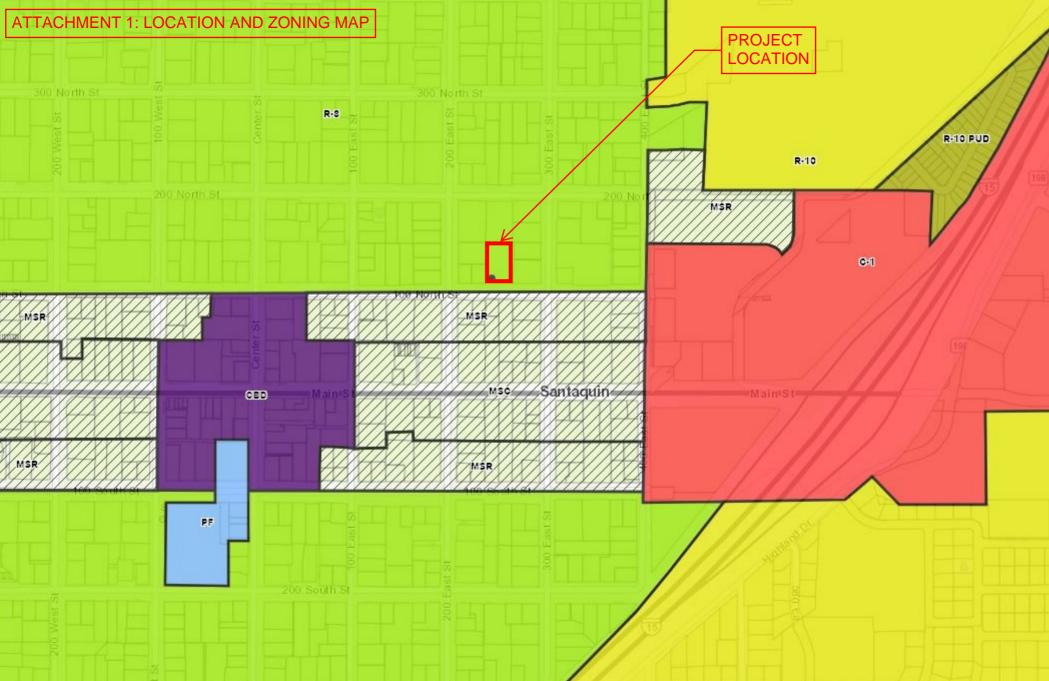

## **MEMO**

To: Planning Commission

From: Ryan Harris, Staff Planner

Date: August 20, 2021

RE: <u>Degraffenreid Subdivision Concept Review</u>

Zone: R-8 Size: 0.93 Acres

Lots: 2

The Degraffenreid Subdivision is located at 245 East 100 North. The proposed subdivision is in the R-8 zone and consists of 2 lots on 0.93 acres. Both proposed lots will be 20,419 square feet (.47 acres) and have 82.50 feet of frontage. Both lots meet the requirements of the R-8 zone.

#### **Attachments:**

- 1. Zoning and Location Map
- 2. Concept Plan