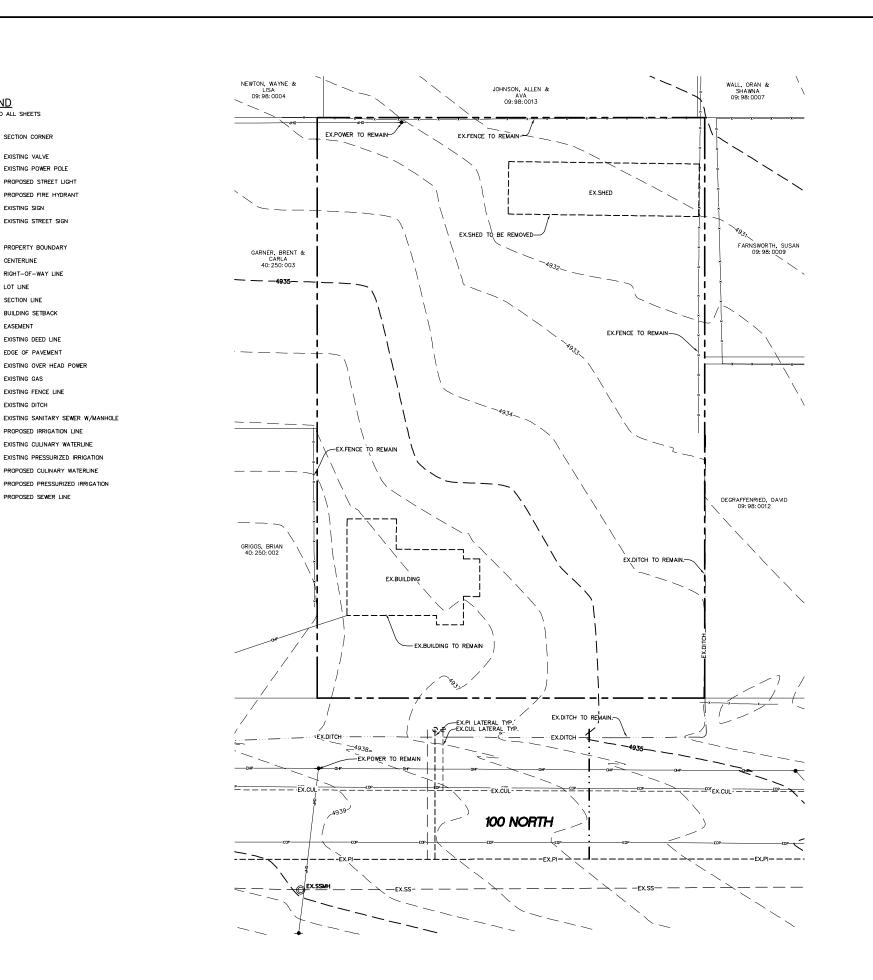

## **MEMO**

To: Planning Commission

From: Ryan Harris, Staff Planner

Date: August 20, 2021

RE: <u>Degraffenreid Subdivision Concept Review</u>

Zone: R-8 Size: 0.93 Acres

Lots: 2

The Degraffenreid Subdivision is located at 245 East 100 North. The proposed subdivision is in the R-8 zone and consists of 2 lots on 0.93 acres. Both proposed lots will be 20,419 square feet (.47 acres) and have 82.50 feet of frontage. Both lots meet the requirements of the R-8 zone.

### SHEET SHEET NAME COVER EXISTING TOPOGRAPHY UTILITY PLAN

PRELIMINARY PLAT FINAL PLAT

ROS

OWNER/DEVELOPER WOODLAND HILLS, UTAH 801-830-5490 ifetimehomesinc@gmail.com

LEGEND
LEGEND APPLIES TO ALL SHEETS

SECTION CORNER EXISTING VALVE EXISTING POWER POLE PROPOSED STREET LIGHT

PROPOSED FIRE HYDRANT EXISTING STREET SIGN

PROPERTY BOUNDARY

RIGHT-OF-WAY LINE LOT LINE

EXISTING DEED LINE EDGE OF PAVEMENT EXISTING OVER HEAD POWER EXISTING GAS EXISTING FENCE LINE

PROPOSED IRRIGATION LINE

PROPOSED SEWER LINE

(24"x36") SCALE 1" = 20'  $(11^*x17^*)$ SCALE 1" = 40' SHEET NO.

2

, UTAH