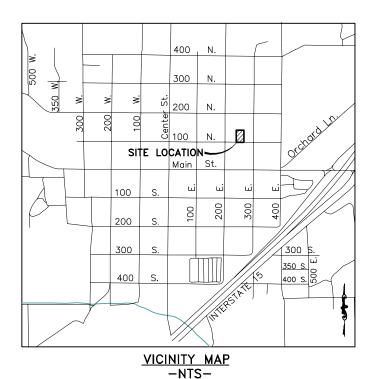

## **MEMO**

To: Planning Commission

From: Ryan Harris, Staff Planner

Date: August 20, 2021

RE: <u>Degraffenreid Subdivision Concept Review</u>

Zone: R-8 Size: 0.93 Acres

Lots: 2

The Degraffenreid Subdivision is located at 245 East 100 North. The proposed subdivision is in the R-8 zone and consists of 2 lots on 0.93 acres. Both proposed lots will be 20,419 square feet (.47 acres) and have 82.50 feet of frontage. Both lots meet the requirements of the R-8 zone.

#### **Attachments:**

- 1. Zoning and Location Map
- 2. Concept Plan