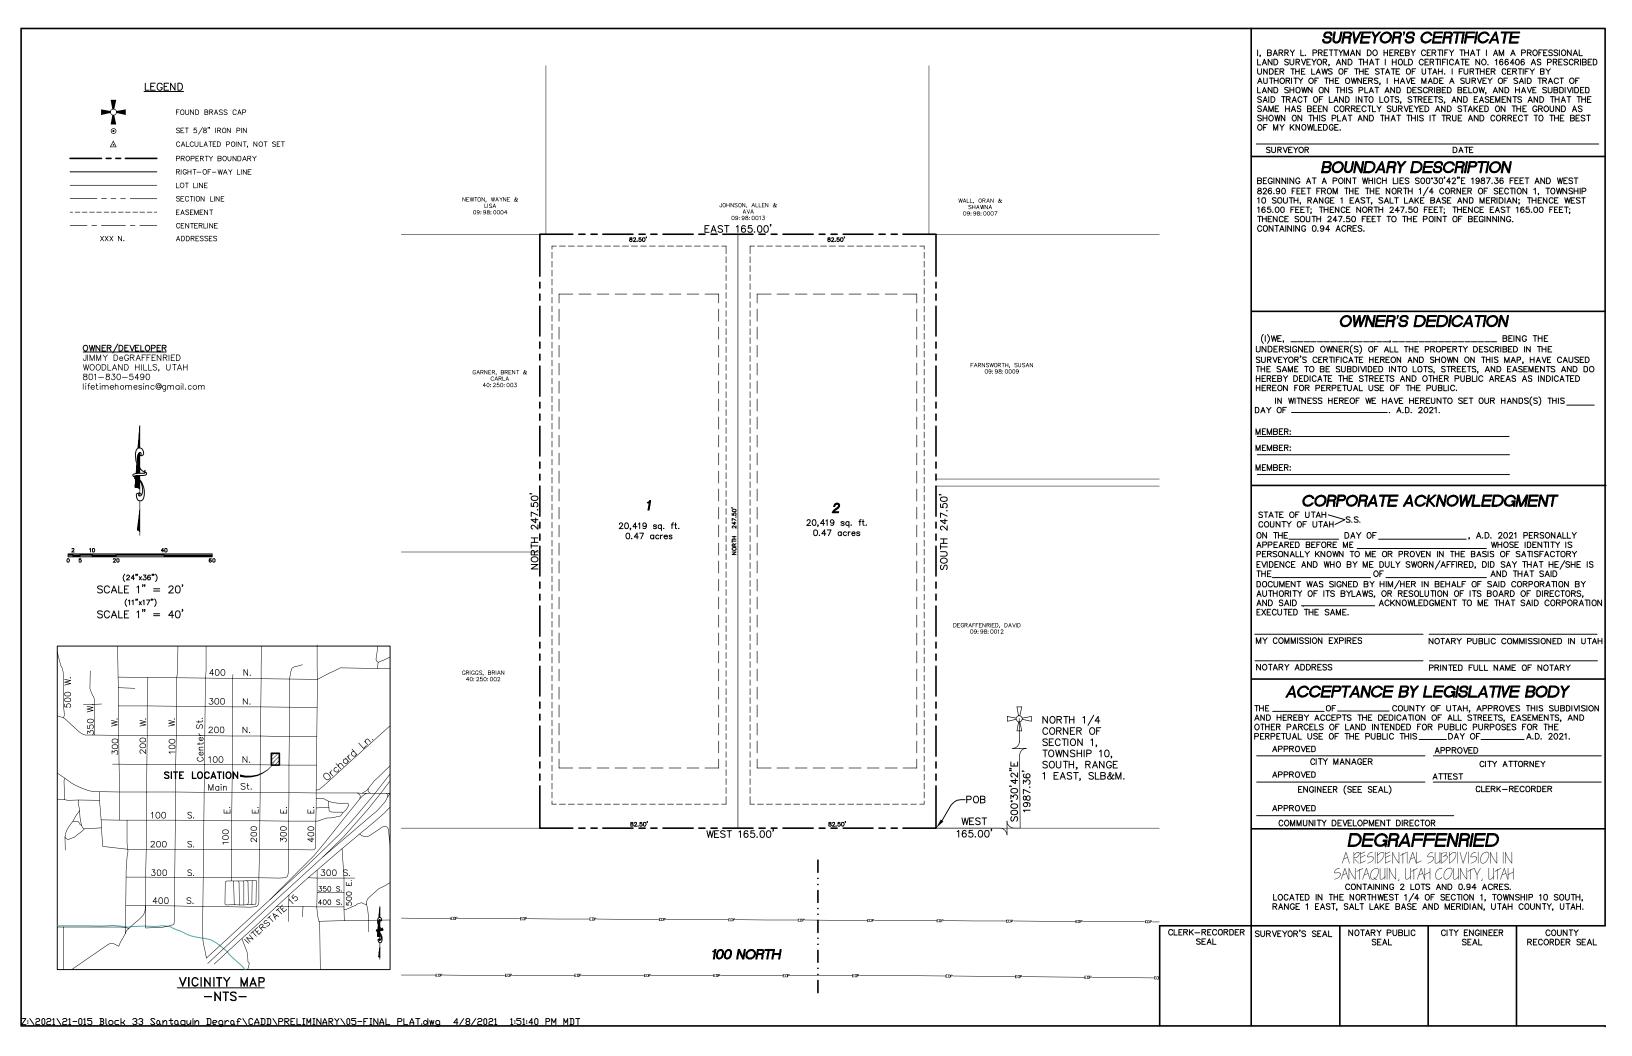

## **MEMO**

To: Planning Commission

From: Ryan Harris, Staff Planner

Date: August 20, 2021

RE: <u>Degraffenreid Subdivision Concept Review</u>

Zone: R-8 Size: 0.93 Acres

Lots: 2

The Degraffenreid Subdivision is located at 245 East 100 North. The proposed subdivision is in the R-8 zone and consists of 2 lots on 0.93 acres. Both proposed lots will be 20,419 square feet (.47 acres) and have 82.50 feet of frontage. Both lots meet the requirements of the R-8 zone.

#### **Attachments:**

- 1. Zoning and Location Map
- 2. Concept Plan

### SHEET SHEET NAME COVER EXISTING TOPOGRAPHY UTILITY PLAN

PRELIMINARY PLAT FINAL PLAT

ROS

OWNER/DEVELOPER WOODLAND HILLS, UTAH 801-830-5490 ifetimehomesinc@gmail.com

LEGEND
LEGEND APPLIES TO ALL SHEETS

SECTION CORNER EXISTING VALVE EXISTING POWER POLE PROPOSED STREET LIGHT

PROPOSED FIRE HYDRANT EXISTING STREET SIGN

PROPERTY BOUNDARY

RIGHT-OF-WAY LINE LOT LINE

EXISTING DEED LINE EDGE OF PAVEMENT EXISTING OVER HEAD POWER EXISTING GAS EXISTING FENCE LINE

PROPOSED IRRIGATION LINE

PROPOSED SEWER LINE

(24"x36") SCALE 1" = 20'  $(11^*x17^*)$ SCALE 1" = 40' SHEET NO.

2

, UTAH