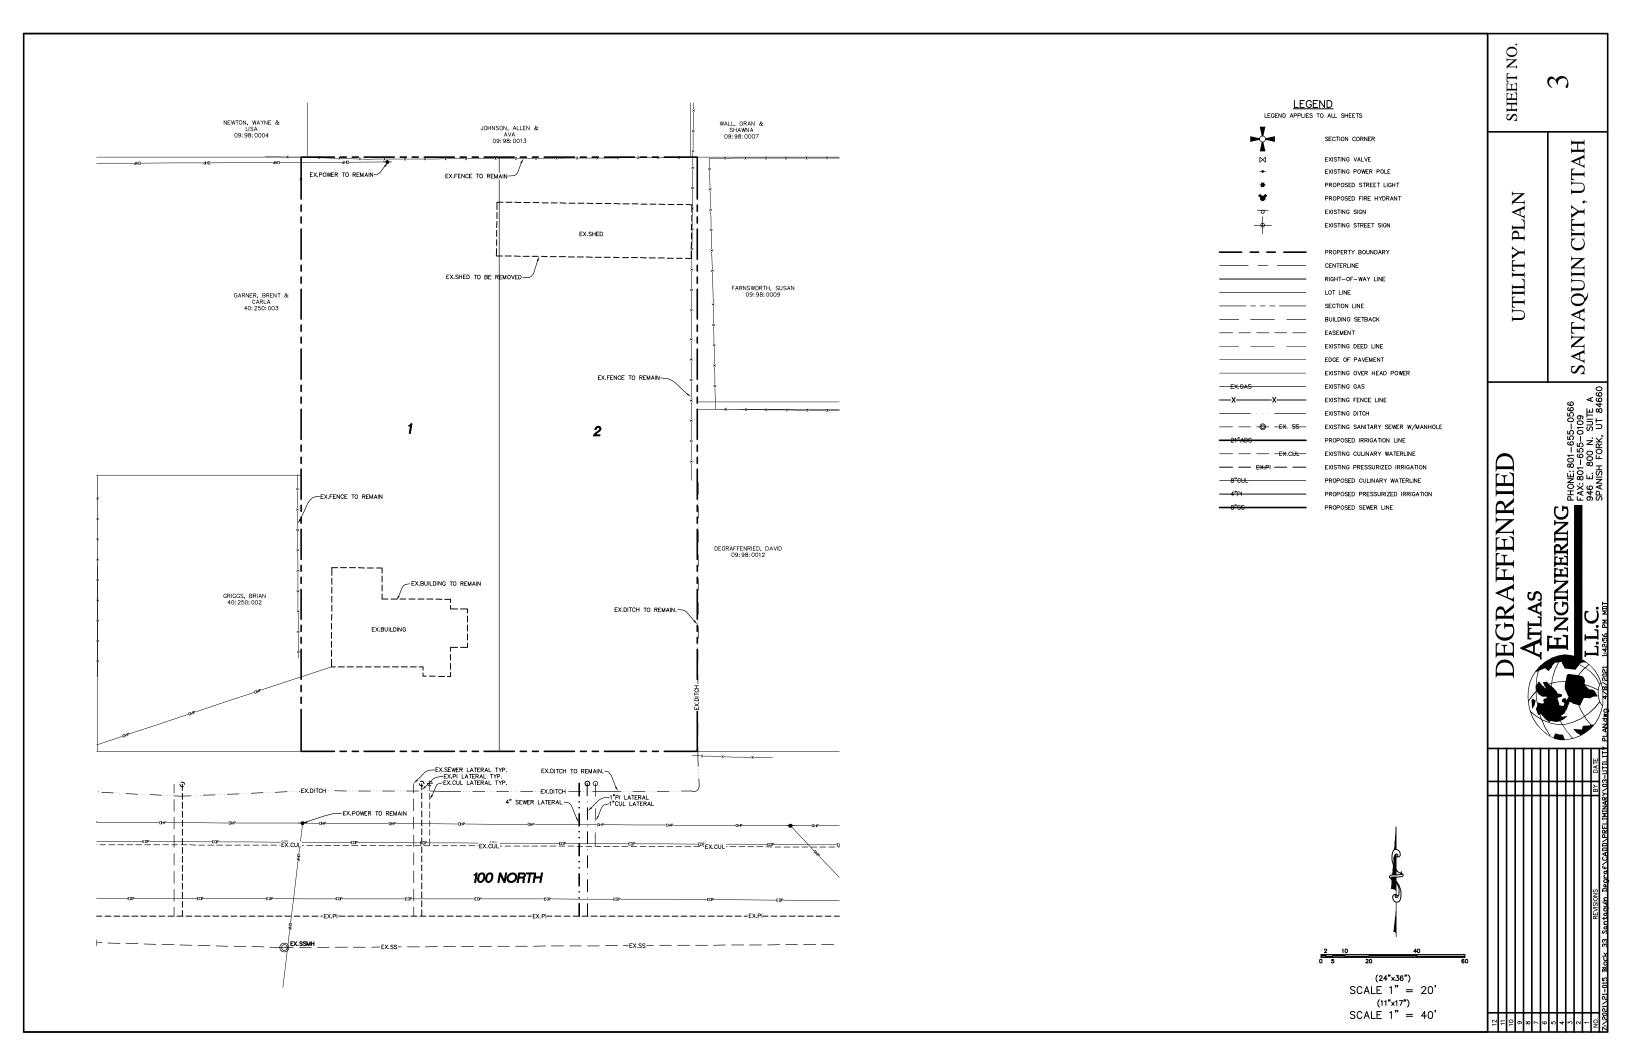

## **MEMO**

To: Planning Commission

From: Ryan Harris, Staff Planner

Date: August 20, 2021

RE: <u>Degraffenreid Subdivision Concept Review</u>

Zone: R-8 Size: 0.93 Acres

Lots: 2

The Degraffenreid Subdivision is located at 245 East 100 North. The proposed subdivision is in the R-8 zone and consists of 2 lots on 0.93 acres. Both proposed lots will be 20,419 square feet (.47 acres) and have 82.50 feet of frontage. Both lots meet the requirements of the R-8 zone.

### SHEET SHEET NAME COVER EXISTING TOPOGRAPHY UTILITY PLAN

PRELIMINARY PLAT FINAL PLAT

ROS

OWNER/DEVELOPER WOODLAND HILLS, UTAH 801-830-5490 ifetimehomesinc@gmail.com

LEGEND
LEGEND APPLIES TO ALL SHEETS

SECTION CORNER EXISTING VALVE EXISTING POWER POLE PROPOSED STREET LIGHT

PROPOSED FIRE HYDRANT EXISTING STREET SIGN

PROPERTY BOUNDARY

RIGHT-OF-WAY LINE LOT LINE

EXISTING DEED LINE EDGE OF PAVEMENT EXISTING OVER HEAD POWER EXISTING GAS EXISTING FENCE LINE

PROPOSED IRRIGATION LINE

PROPOSED SEWER LINE

(24"x36") SCALE 1" = 20'  $(11^*x17^*)$ SCALE 1" = 40' SHEET NO.

2

, UTAH