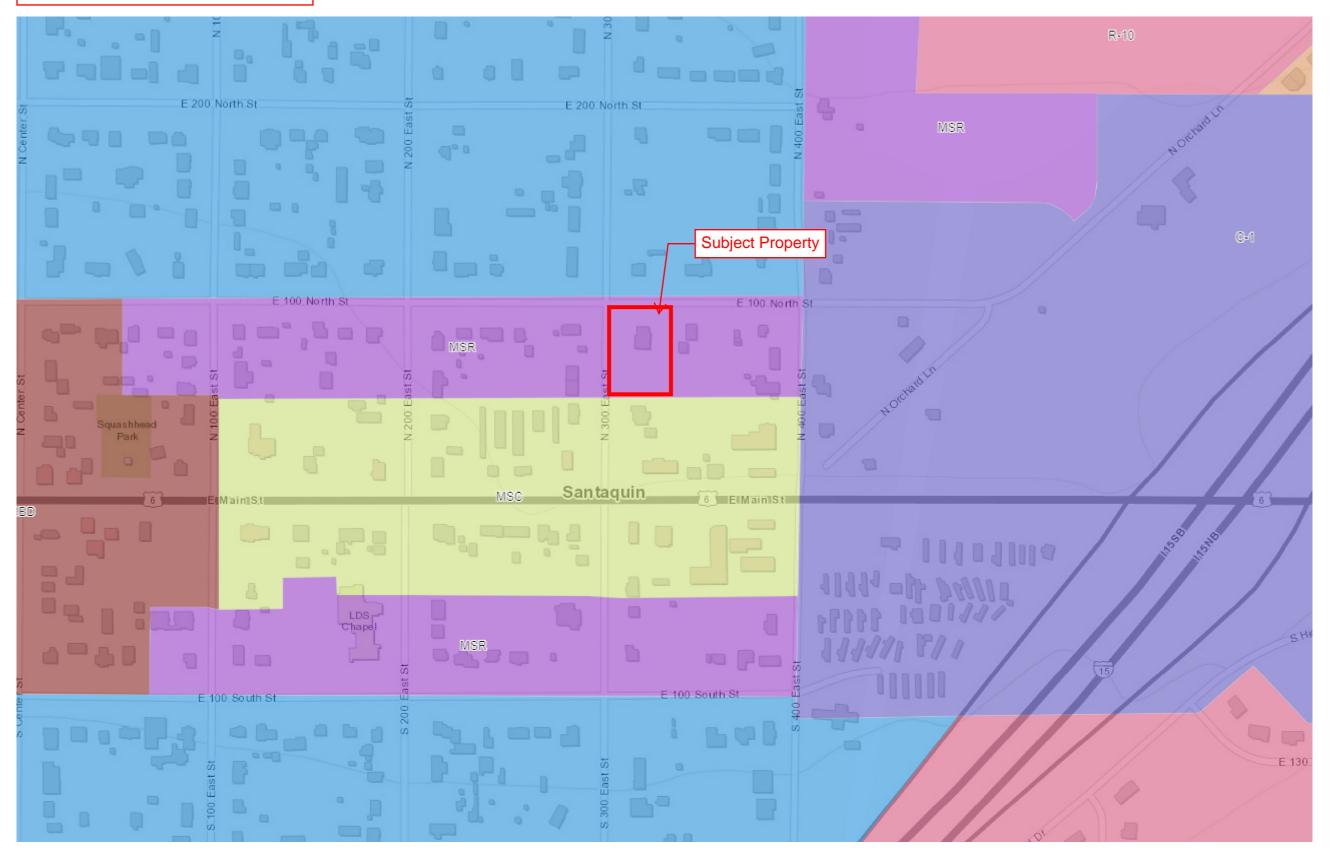

## RE: Sorenson 2-Lot Subdivision

Zone: MSR Size: .94 Acres Lots: 2

The Sorenson subdivision is located at 88 North 300 East. The proposed subdivision is in the Main Street Residential (MSR) zone and consists of 2 lots on .94 acres. Detached single-family homes in the MSR area are permitted and must have a minimum lot size of 6,500 square feet and a minimum lot width of 55 feet. The proposed subdivision meets these requirements. The requirements for detached single-family lots in the MSR area can be found in 10.20.190(L) of the Santaquin City Code.

### Attachments:

- 1. Zoning and Location Map
- 2. Final Plan

Attachment 1: Zoning and Location Map