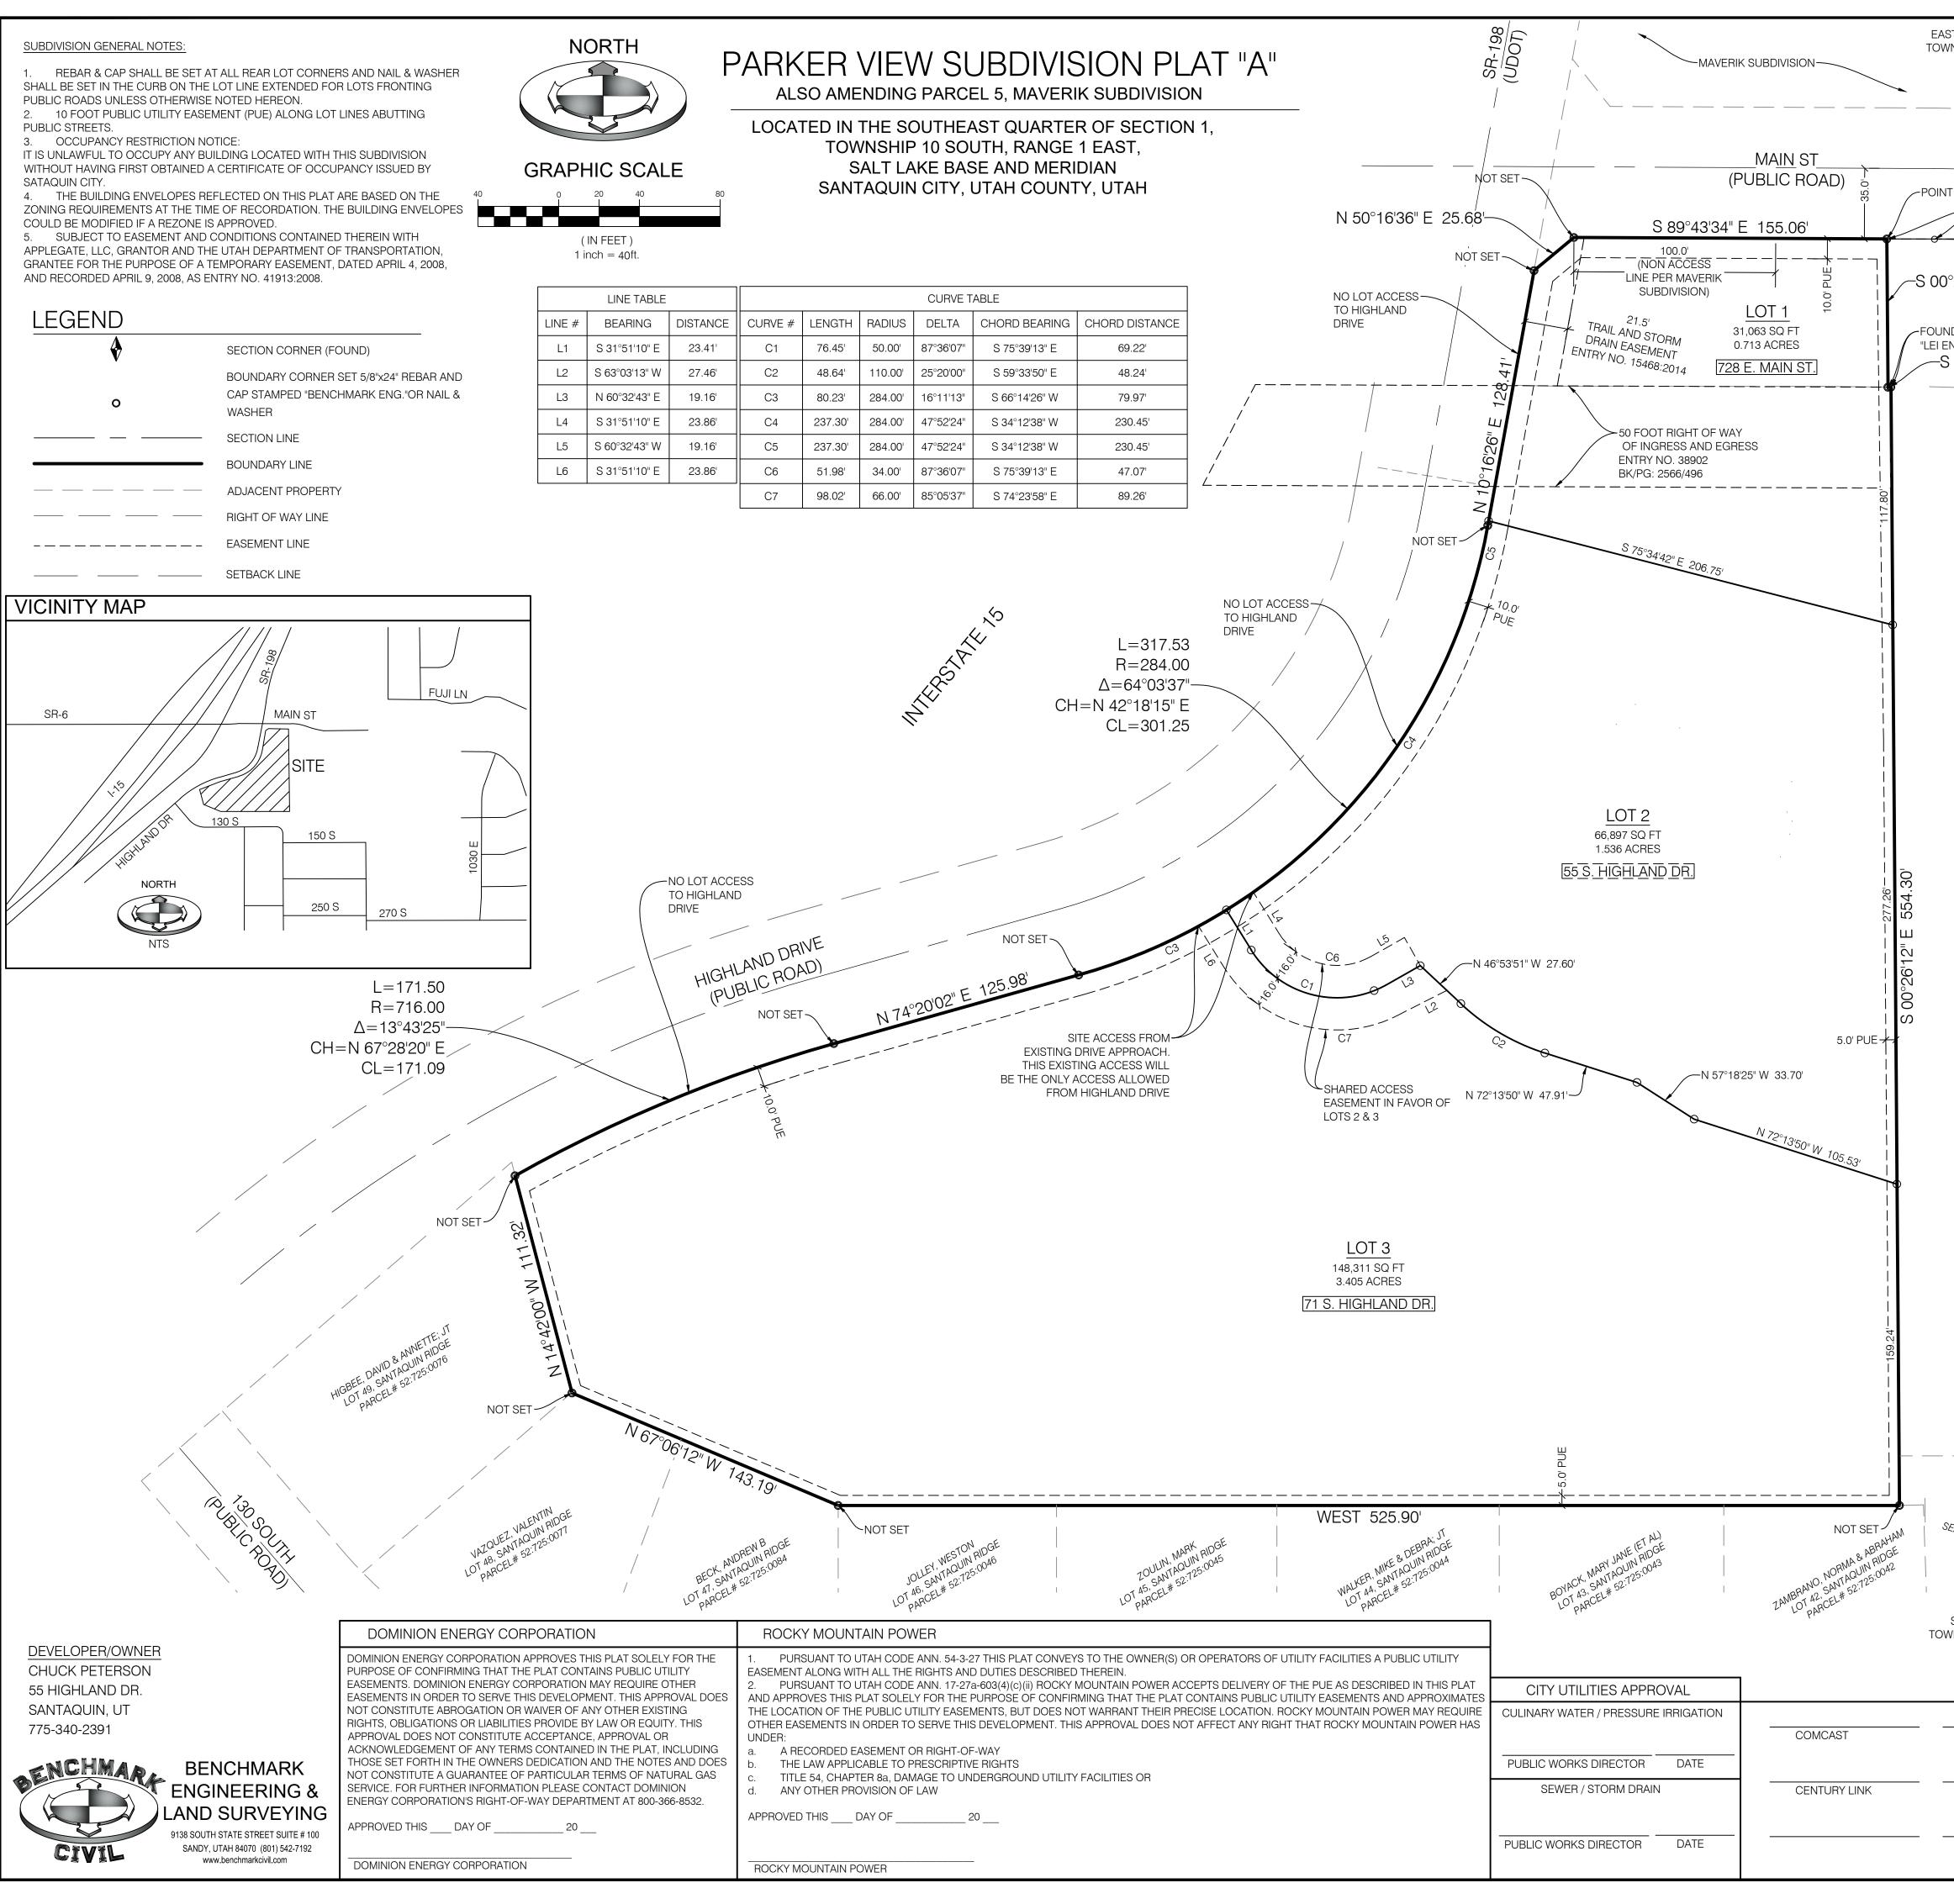

| ST QUARTER CORNER, SECTION 1<br>/NSHIP 10 SOUTH, RANGE 1 EAST                 | Ŷ                         | SURVEYOR'S CERTIFICATE                                                                                                                                                                                                                                                           |
|-------------------------------------------------------------------------------|---------------------------|----------------------------------------------------------------------------------------------------------------------------------------------------------------------------------------------------------------------------------------------------------------------------------|
| SALT LAKE BASE & MERIDIAN<br>FOUND BRASS CAP ON PIPE                          |                           | I, BRIAN A. LINAM DO HEREBY CERTIFY THAT I AM A REGISTERED PROFESSIONAL LAND SURVEYOR,<br>AND THAT I HOLD CERTIFICATE NO. 7240531, AS PRESCRIBED UNDER THE LAWS OF THE STATE OF<br>UTAH. I FURTHER CERTIFY THAT BY AUTHORITY OF THE OWNERS, A SURVEY HAS BEEN MADE OF THE        |
|                                                                               |                           | TRACT OF LAND SHOWN ON THIS PLAT AND DESCRIBED BELOW, AND HAVE SUBDIVIDED SAID TRACT<br>OF LAND INTO LOTS AND EASEMENTS HEREAFTER TO BE KNOWN AS:                                                                                                                                |
|                                                                               |                           | PARKER VIEW SUBDIVISION PLAT "A"<br>Also Amending Parcel 5, Maverik Subdivision                                                                                                                                                                                                  |
|                                                                               |                           | ALSO AMENDING FARGEL 3, MAVERIN SUDDIVISION                                                                                                                                                                                                                                      |
| FOUND NAIL & WASHER<br>"LEI ENG"<br>WEST 660.20' (TIE                         |                           | AND THAT THE SAME HAS BEEN CORRECTLY SURVEYED AND STAKED ON THE GROUND AS SHOWN ON<br>THIS PLAT. I FURTHER CERTIFY THAT ALL LOTS MEET MINIMUM AREA, WIDTH AND FRONTAGE                                                                                                           |
|                                                                               |                           | REQUIREMENTS OF THE APPLICABLE ZONING ORDINACE.<br>BOUNDARY DESCRIPTION                                                                                                                                                                                                          |
| °26'12" E 73.48'                                                              |                           | A TRACT OF LAND LOCATED IN THE SOUTHEAST QUARTER OF SECTION 1, TOWNSHIP 10 SOUTH,<br>RANGE 1 EAST, CONSISTING OF THE LAND DESCRIBED IN THAT CERTAIN SPECIAL WARRANTY DEED                                                                                                        |
| ID REBAR & CAP<br>NG"                                                         |                           | RECORDED OCTOBER 26, 2018, AS ENTRY NO. 103025:2018 ON FILE AT THE OFFICE OF THE UTAH COUNTY RECORDER, BEING MORE PARTICULARLY DESCRIBED AS FOLLOWS:                                                                                                                             |
| 5 89°15'34" E 1.47'                                                           | RED)                      | BEGINNING AT A POINT ON THE SOUTHERLY LINE OF MAIN STREET, SAID POINT BEING SOUTH 00°05'50"<br>EAST 57.22 FEET ALONG THE SECTION LINE AND WEST 660.20 FEET FROM THE EAST QUARTER                                                                                                 |
|                                                                               | BEARINGS<br>4.86' (MEASU  | CORNER OF SAID SECTION 1, AND RUNNING THENCE SOUTH 00°26'12" EAST 73.48 FEET; THENCE<br>SOUTH 89°15'34" EAST 1.47 FEET; THENCE SOUTH 00°26'12" EAST 554.30 FEET; THENCE WEST 525.90<br>FEET; THENCE NORTH 67°06'12" WEST 143.19 FEET; THENCE NORTH 14°42'00" WEST 111.32 FEET TO |
|                                                                               |                           | THE EASTERLY RIGHT OF WAY LINE OF HIGHLAND DRIVE; THENCE ALONG SAID EASTERLY LINE THE FOLLOWING (4) FOUR COURSES: 1) NORTHEASTERLY 171.50 FEET ALONG THE ARC OF A 716.00 FOOT RADIUS CURVE TO THE RIGHT, CHORD BEARS NORTH 67°28'20" EAST 171.09 FEET; 2) NORTH 74°20'02"        |
|                                                                               | BASIS OF<br>05'50" E 263. | EAST 125.98 FEET; 3) NORTHEASTERLY 317.53 FEET ALONG THE ARC OF A 284.00 FOOT RADIUS TANGENT CURVE TO THE LEFT, CHORD BEARS NORTH 42°18'15" EAST 301.25 FEET; 4) NORTH 10°16'26"                                                                                                 |
|                                                                               | 5 00°05                   | EAST 128.41 FEET TO SAID SOUTHERLY LINE OF MAIN STREET; THENCE ALONG SAID SOUTHERLY LINE<br>THE FOLLOWING (2) TWO COURSES: 1) NORTH 50°16'36" EAST 25.68 FEET; 2) SOUTH 89°43'34" EAST<br>155.06 FEET TO THE POINT OF BEGINNING.                                                 |
|                                                                               |                           | CONTAINS: 246,271 SQ FT OR 5.654 ACRES, MORE OR LESS<br>3 LOTS                                                                                                                                                                                                                   |
|                                                                               |                           |                                                                                                                                                                                                                                                                                  |
|                                                                               |                           | (BASIS OF BEARINGS: SOUTH 00°05'50" EAST BETWEEN THE EAST QUARTER OF SECTION 1<br>TOWNSHIP 10 SOUTH, RANGE 1 EAST SALT LAKE BASE & MERIDIAN AND THE SOUTHEAST QUARTER OF                                                                                                         |
| RETAL                                                                         |                           | SAID SECTION 1 (DATUM: NAD83)<br>OWNER'S DEDICATION                                                                                                                                                                                                                              |
| PEDERSEN, TODD R (ET AL)<br>PEDERSEN, TODD R (ET AL)<br>PARCEL# 32:004:0147   |                           | KNOW ALL MEN BY THESE PRESENTS THAT WE, THE UNDERSIGNED OWNER OF THE ABOVE DESCRIBED<br>TRACT OF LAND, HAVING CAUSED SAME TO BE SUBDIVIDED INTO LOTS, TOGETHER WITH EASEMENTS                                                                                                    |
| r phi                                                                         |                           | AS SET FORTH TO BE HEREAFTER KNOWN AS PARKER VIEW SUBDIVISION PLAT "A" AND DO HEREBY<br>DEDICATE FOR THE PERPETUAL USE OF THE PUBLIC ALL ROADS AND OTHER AREAS SHOWN ON THIS<br>PLAT AS INTENDED FOR PUBLIC USE. THE UNDERSIGNED ALSO DO HEREBY CONVEY TO ANY AND ALL            |
|                                                                               |                           | PUBLIC UTILITY COMPANIES A PERPETUAL NON-EXCLUSIVE EASEMENT OVER THE PUBLIC UTILITY<br>EASEMENTS SHOWN ON THIS PLAT, THE SAME TO BE USED FOR THE INSTALLATION, MAINTENANCE AND                                                                                                   |
|                                                                               |                           | OPERATION OF UTILITY LINES AND FACILITIES. THE UNDERSIGNED OWNERS ALSO HEREBY CONVEYS<br>ANY OTHER EASEMENTS AS SHOWN OR NOTED ON THIS PLAT TO THE PARTIES INDICATED AND FOR THE<br>PURPOSES SHOWN AND/OR NOTED HEREON.                                                          |
|                                                                               |                           | IN WITNESS WHEREOF, WE HAVE HEREUNTO SET OUR HAND THIS DAY OF, 2020.                                                                                                                                                                                                             |
|                                                                               |                           | BIG FOOT HOLDINGS UTAH, LLC                                                                                                                                                                                                                                                      |
|                                                                               |                           |                                                                                                                                                                                                                                                                                  |
|                                                                               |                           | SIGNATURE PRINT NAME:                                                                                                                                                                                                                                                            |
|                                                                               |                           | TITLE:                                                                                                                                                                                                                                                                           |
|                                                                               |                           |                                                                                                                                                                                                                                                                                  |
|                                                                               |                           |                                                                                                                                                                                                                                                                                  |
|                                                                               |                           | STATE OF UTAH       S.S.         County of Salt Lake       S.S.         ON THIS       DAY OF       , IN THE YEAR 20       , BEFORE ME       , A NOTARY                                                                                                                           |
|                                                                               |                           | PUBLIC, PERSONALLY APPEARED THE OF<br>BIG FOOT HOLDINGS UTAH, LLC PROVED ON THE BASIS OF SATISFACTORY EVIDENCE TO BE THE<br>PERSON(S) WHOSE NAME(S) IS/ARE SUBSCRIBED TO IN THE FOREGOING OWNER'S DEDICATION WAS                                                                 |
|                                                                               |                           | SIGNED BY HIM/HER ON BEHALF OF SAID BIG FOOT HOLDINGS, LLC AND ACKNOWLEDGED THAT<br>HE/SHE/THEY EXECUTED THE SAME.                                                                                                                                                               |
|                                                                               |                           | MY COMMISSION EXPIRES: COMMISSION NUMBER:                                                                                                                                                                                                                                        |
|                                                                               |                           | PRINT NAME (SIGNED) A NOTARY PUBLIC                                                                                                                                                                                                                                              |
|                                                                               |                           | COMMISSIONED IN UTAH                                                                                                                                                                                                                                                             |
|                                                                               | ' <b> </b>                |                                                                                                                                                                                                                                                                                  |
|                                                                               |                           | PLANNING COMMISSION APPROVAL                                                                                                                                                                                                                                                     |
|                                                                               |                           | APPROVED THISDAY OFA.D., 20, BY THE                                                                                                                                                                                                                                              |
|                                                                               |                           | PLANNING COMMISSION.                                                                                                                                                                                                                                                             |
|                                                                               |                           | DIRECTOR - SECRETARY CHAIRMAN, PLANNING COMMISION                                                                                                                                                                                                                                |
| EASONS OF SANTAQUIN LLC<br>PARCEL # 66:334:0001                               |                           |                                                                                                                                                                                                                                                                                  |
| -0.034:0001                                                                   |                           | PARKER VIEW SUBDIVISION PLAT "A"                                                                                                                                                                                                                                                 |
| SOUTHEAST CORNER, SECTION 1                                                   |                           | ALSO AMENDING PARCEL 5, MAVERIK SUBDIVISION                                                                                                                                                                                                                                      |
| VNSHIP 10 SOUTH, RANGE 1 EAST<br>SALT LAKE BASE & MERIDIAN<br>FOUND BRASS CAP | ♦                         | LOCATED IN THE SOUTHEAST QUARTER OF SECTION 1,<br>TOWNSHIP 10 SOUTH, RANGE 1 EAST,<br>SALT LAKE BASE AND MERIDIAN                                                                                                                                                                |
|                                                                               |                           | SALT LAKE BASE AND MERIDIAN<br>SANTAQUIN CITY, UTAH COUNTY, UTAH SHEET 1 OF 1                                                                                                                                                                                                    |
| DATE                                                                          | R'S SEAL                  | CITY ENGINEER SEAL CLERK-RECORDER UTAH COUNTY RECORDER SEAL                                                                                                                                                                                                                      |
| I OMAL L                                                                      | ANDS                      |                                                                                                                                                                                                                                                                                  |
|                                                                               | 531<br>N A.<br>M          |                                                                                                                                                                                                                                                                                  |
| DATE DATE                                                                     | Frid Star                 | -                                                                                                                                                                                                                                                                                |
|                                                                               |                           |                                                                                                                                                                                                                                                                                  |