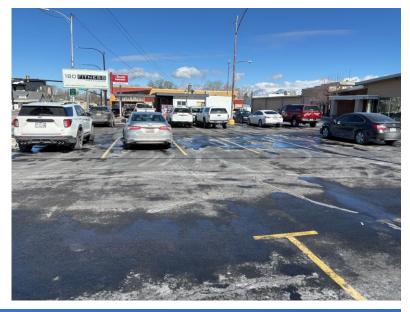

#### 180 Fitness - Salem

- Approx. 90 spots
- Shares parking with Division of Child and Family Services, Swan Smiles & Orthodontics, Creekside RV Repair, Salon De La Paz, Omega Martial Arts, CCBank, and many others.