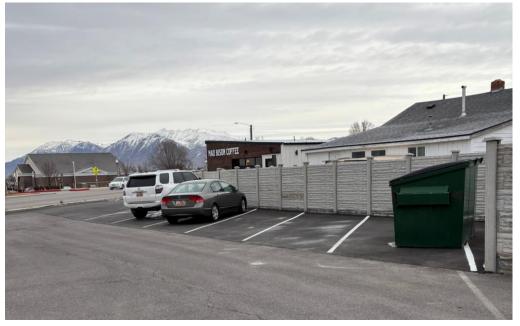

arning Art Center, Orion, Bear River Mutual, Sanaa Studios, Chromotherapy, Direct Insurance.

#### Midday Wed 2/12



















#### Bending Iron Gym – Spanish Fork

- Approx. 60 spots
- Shares parking with Disaster Plus, Zab Translation Solutions, Two Bros Auto Glass, Warner & Associates Construction
- Industrial zone

## Midday Wed 2/12





















#### 180 Fitness - Salem

- Approx. 90 spots
- Shares parking with Division of Child and Family Services, Swan Smiles & Orthodontics, Creekside RV Repair, Salon De La Paz, Omega Martial Arts, CCBank, and many others.

# Midday Wed 2/12









#### Evening Wed 2/12

















#### Fitclub - Salem

- Approx. 18 spots
- Approx. 3,600 square feet
- Individual parking lot

#### Midday Wed 2/12





#### Evening Wed 2/12









#### Total Fitness - Payson

- Approx 12,000 sq ft required to have 60 spots
- Approx. 35 spots
- Payson City overflow parking for Main Street in the back

## Midday Wed 2/12





















## Midday Tues 2/18