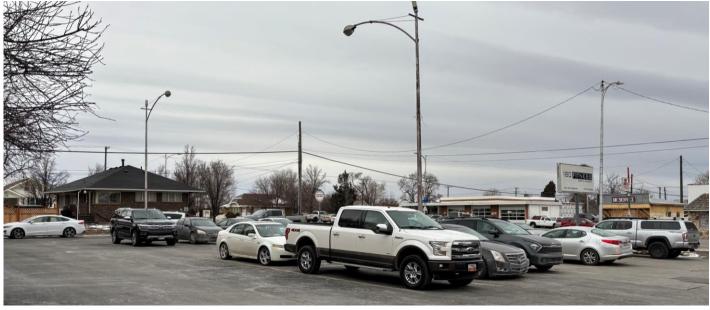

#### 180 Fitness - Salem

- Approx. 90 spots
- Shares parking with Division of Child and Family Services, Swan Smiles & Orthodontics, Creekside RV Repair, Salon De La Paz, Omega Martial Arts, CCBank, and many others.