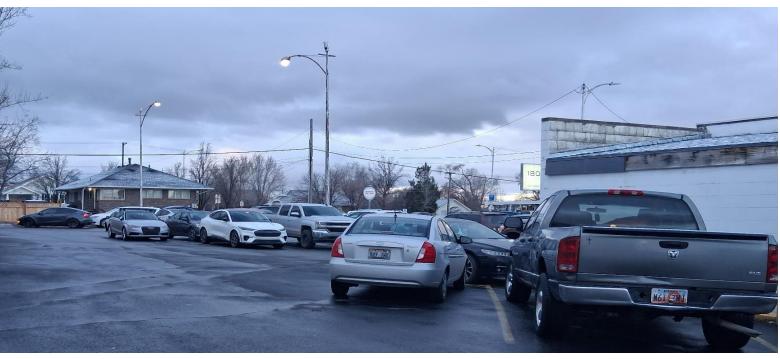

#### 180 Fitness - Salem

- Approx. 90 spots
- Shares parking with Division of Child and Family Services, Swan Smiles & Orthodontics, Creekside RV Repair, Salon De La Paz, Omega Martial Arts, CCBank, and many others.

## Midday Wed 2/12