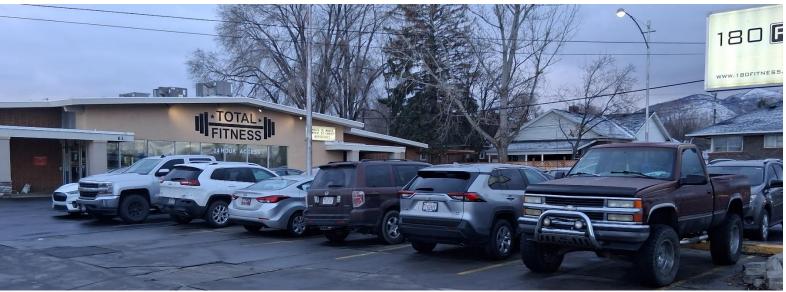

#### 180 Fitness - Salem

- Approx. 90 spots
- Shares parking with Division of Child and Family Services, Swan Smiles & Orthodontics, Creekside RV Repair, Salon De La Paz, Omega Martial Arts, CCBank, and many others.

## Midday Wed 2/12