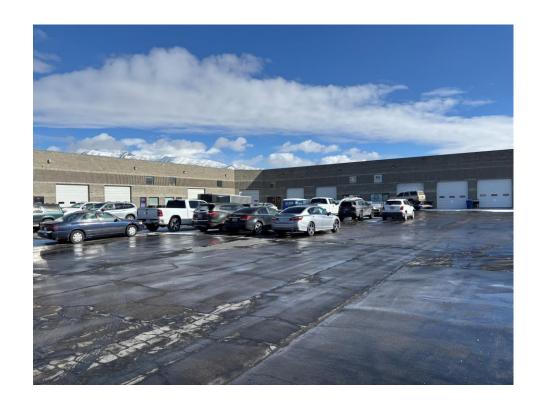

#### Bending Iron Gym – Spanish Fork

- Approx. 60 spots
- Shares parking with Disaster Plus, Zab Translation Solutions, Two Bros Auto Glass, Warner & Associates Construction
- Industrial zone