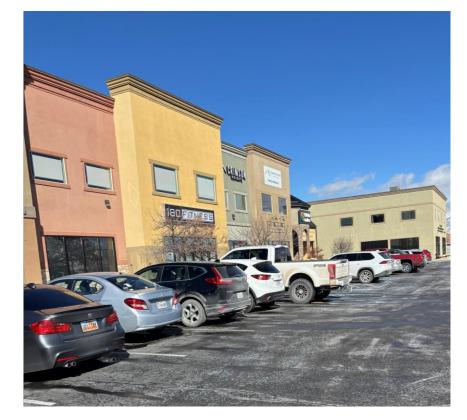

#### 180 Fitness - Salem

- Approx. 90 spots
- Shares parking with Division of Child and Family Services, Swan Smiles & Orthodontics, Creekside RV Repair, Salon De La Paz, Omega Martial Arts, CCBank, and many others.