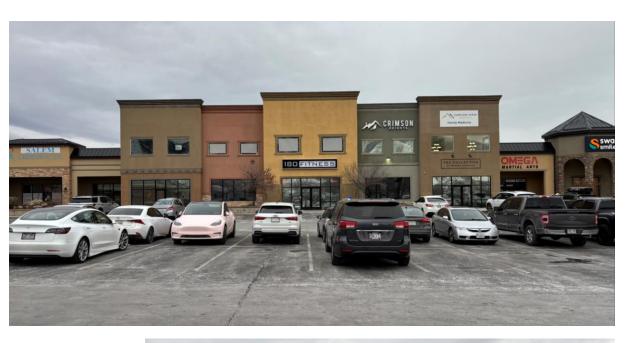

#### 180 Fitness - Salem

- Approx. 90 spots
- Shares parking with Division of Child and Family Services, Swan Smiles & Orthodontics, Creekside RV Repair, Salon De La Paz, Omega Martial Arts, CCBank, and many others.