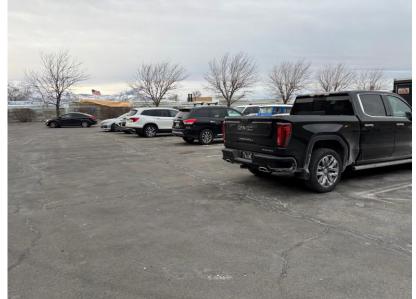

#### Total Fitness - Payson

- Approx 12,000 sq ft required to have 60 spots
- Approx. 35 spots
- Payson City overflow parking for Main Street in the back

## Midday Tues 2/18