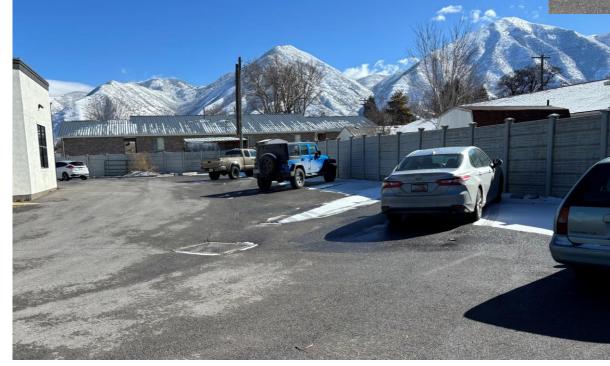

Papa Murphy's, Tree House Learning Art Center, Orion, Bear River Mutual, Sanaa Studios, Chromotherapy, Direct Insurance.

#### Midday Wed 2/12



















#### Bending Iron Gym – Spanish Fork

- Approx. 60 spots
- Shares parking with Disaster Plus, Zab Translation Solutions, Two Bros Auto Glass, Warner & Associates Construction
- Industrial zone

## Midday Wed 2/12





















#### 180 Fitness - Salem

- Approx. 90 spots
- Shares parking with Division of Child and Family Services, Swan Smiles & Orthodontics, Creekside RV Repair, Salon De La Paz, Omega Martial Arts, CCBank, and many others.

# Midday Wed 2/12









#### Evening Wed 2/12

















#### Fitclub - Salem

- Approx. 18 spots
- Approx. 3,600 square feet
- Individual parking lot

#### Midday Wed 2/12





#### Evening Wed 2/12









#### Total Fitness - Payson

- Approx 12,000 sq ft required to have 60 spots
- Approx. 35 spots
- Payson City overflow parking for Main Street in the back

## Midday Wed 2/12





















## Midday Tues 2/18