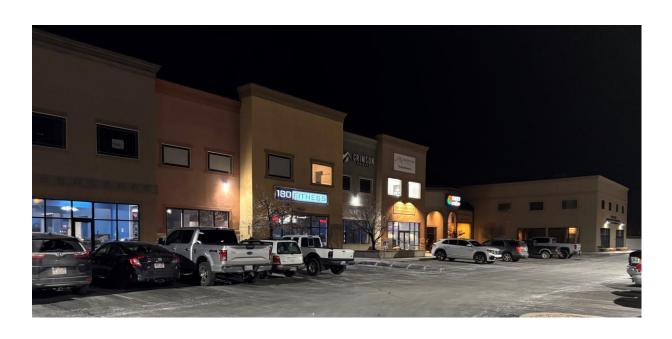

#### 180 Fitness - Salem

- Approx. 90 spots
- Shares parking with Division of Child and Family Services, Swan Smiles & Orthodontics, Creekside RV Repair, Salon De La Paz, Omega Martial Arts, CCBank, and many others.