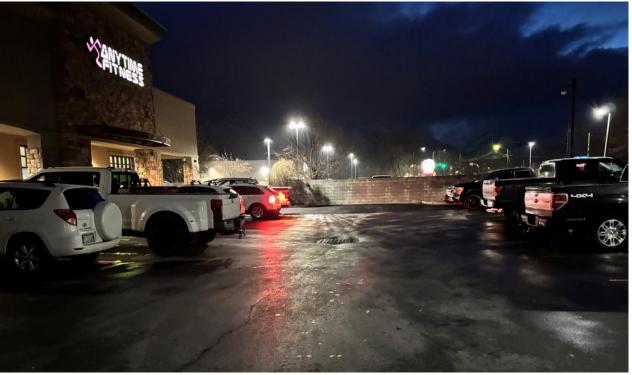

#### Evening Wed 2/12

#### Anytime Fitness Springville

- Approx 20 spots
- 8,000 sq ft
- Share parking with Papa Murphy's, Tree House Learning Art Center, Orion, Bear River Mutual, Sanaa Studios, Chromotherapy, Direct Insurance.