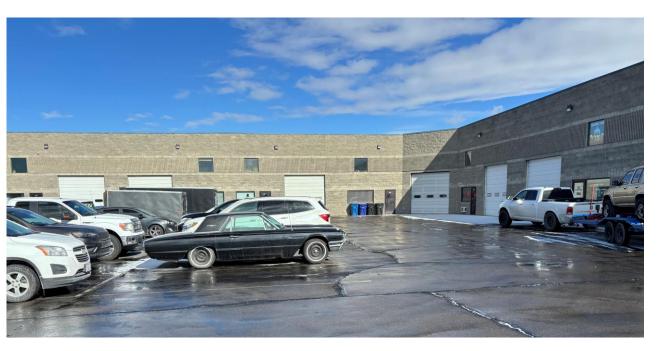

#### Bending Iron Gym – Spanish Fork

- Approx. 60 spots
- Shares parking with Disaster Plus, Zab Translation Solutions, Two Bros Auto Glass, Warner & Associates Construction
- Industrial zone