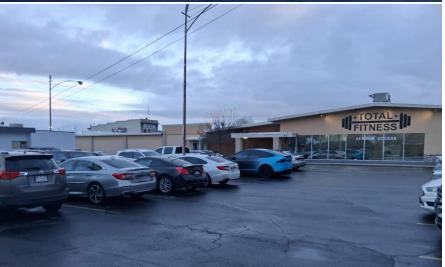

#### Total Fitness - Payson

- Approx 12,000 sq ft required to have 60 spots
- Approx. 35 spots
- Payson City overflow parking for Main Street in the back

# Midday Wed 2/12