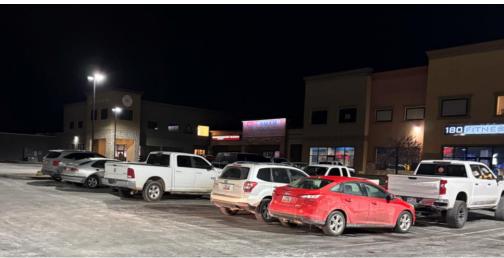

#### 180 Fitness - Salem

- Approx. 90 spots
- Shares parking with Division of Child and Family Services, Swan Smiles & Orthodontics, Creekside RV Repair, Salon De La Paz, Omega Martial Arts, CCBank, and many others.