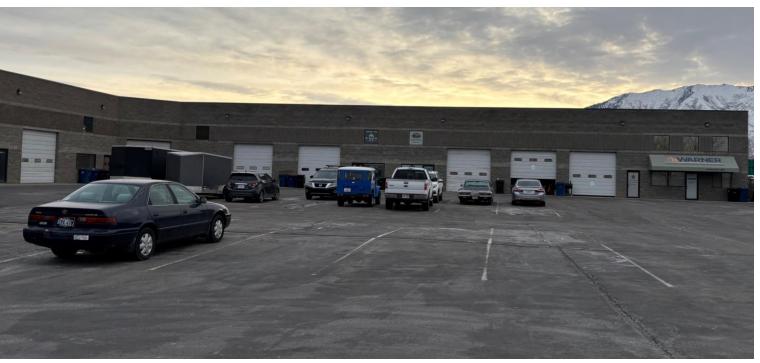

#### 180 Fitness - Salem

- Approx. 90 spots
- Shares parking with Division of Child and Family Services, Swan Smiles & Orthodontics, Creekside RV Repair, Salon De La Paz, Omega Martial Arts, CCBank, and many others.

# Midday Wed 2/12