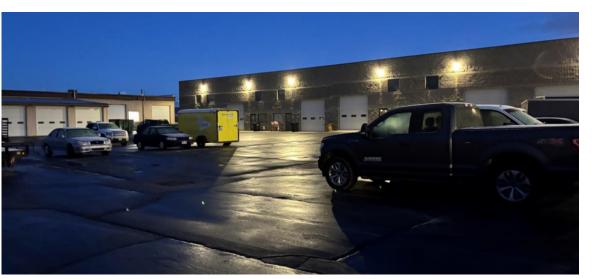

#### Total Fitness - Payson

- Approx 12,000 sq ft required to have 60 spots
- Approx. 35 spots
- Payson City overflow parking for Main Street in the back