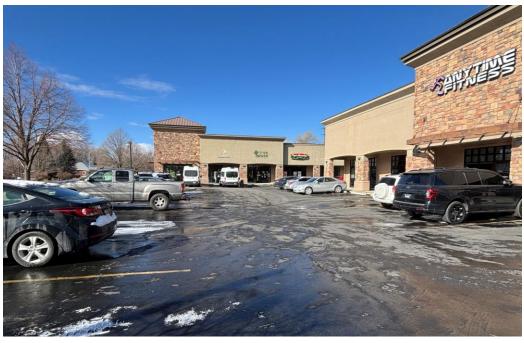

#### Anytime Fitness Springville

- Approx 20 spots
- 8,000 sq ft
- Share parking with Papa Murphy's, Tree House Learning Art Center, Orion, Bear River Mutual, Sanaa Studios, Chromotherapy, Direct Insurance.