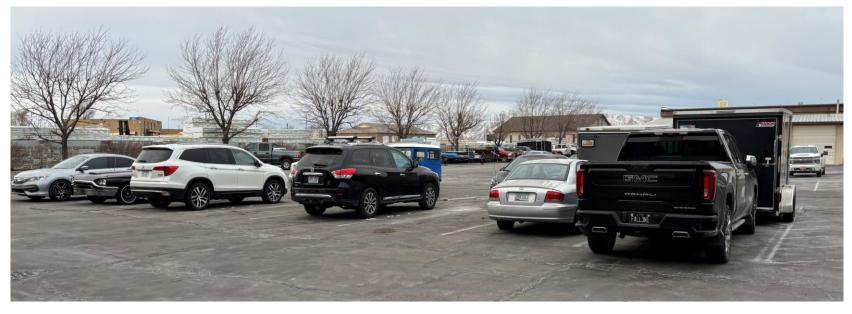

#### Total Fitness - Payson

- Approx 12,000 sq ft required to have 60 spots
- Approx. 35 spots
- Payson City overflow parking for Main Street in the back

## Midday Wed 2/12