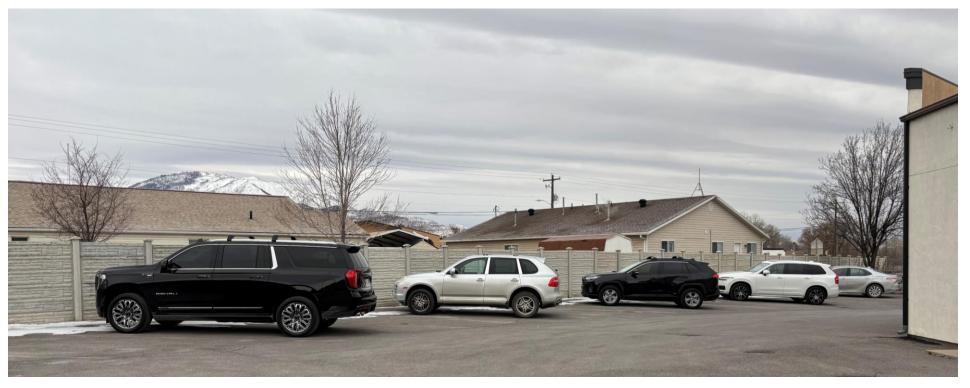

#### Fitclub - Salem

- Approx. 18 spots
- Approx. 3,600 square feet
- Individual parking lot