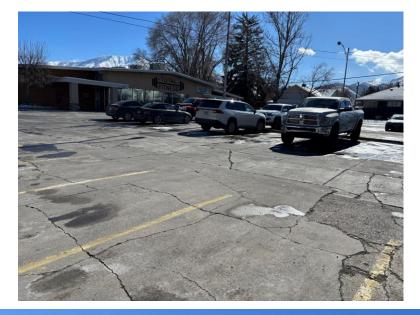

#### Bending Iron Gym – Spanish Fork

- Approx. 60 spots
- Shares parking with Disaster Plus, Zab Translation Solutions, Two Bros Auto Glass, Warner & Associates Construction
- Industrial zone