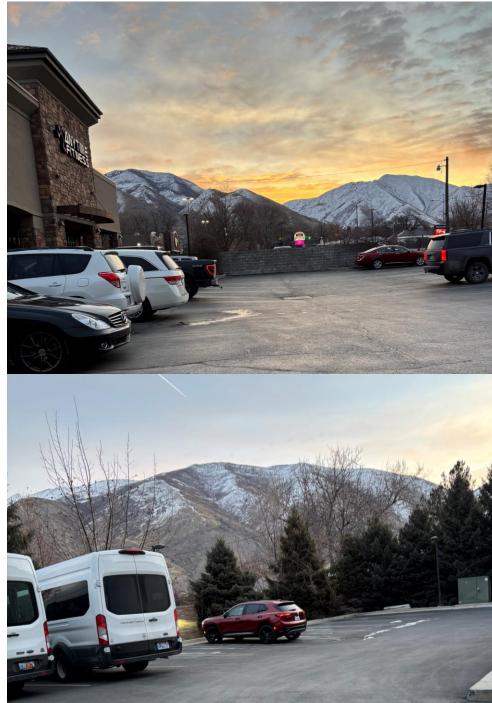

#### Anytime Fitness Springville

- Approx 20 spots
- 8,000 sq ft
- Share parking with Papa Murphy's, Tree House Learning Art Center, Orion, Bear River Mutual, Sanaa Studios, Chromotherapy, Direct Insurance.

## Midday Wed 2/12