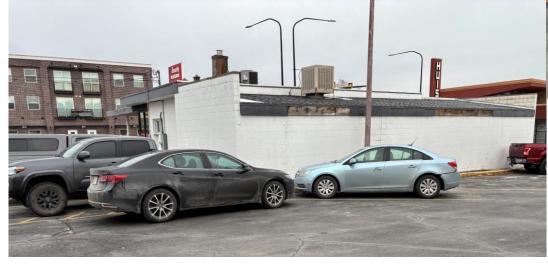

#### Bending Iron Gym – Spanish Fork

- Approx. 60 spots
- Shares parking with Disaster Plus, Zab Translation Solutions, Two Bros Auto Glass, Warner & Associates Construction
- Industrial zone