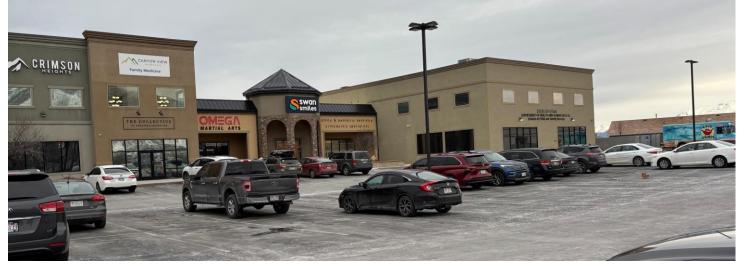

#### 180 Fitness - Salem

- Approx. 90 spots
- Shares parking with Division of Child and Family Services, Swan Smiles & Orthodontics, Creekside RV Repair, Salon De La Paz, Omega Martial Arts, CCBank, and many others.