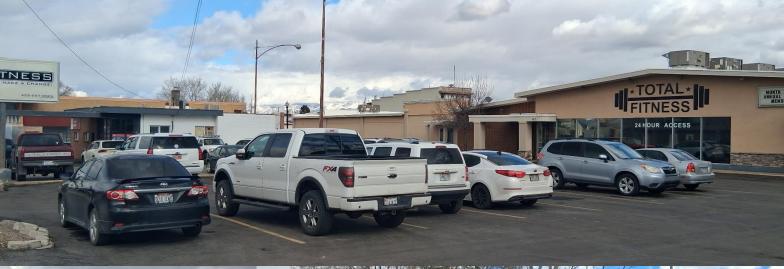

#### Total Fitness - Payson

- Approx 12,000 sq ft required to have 60 spots
- Approx. 35 spots
- Payson City overflow parking for Main Street in the back

## Midday Wed 2/12