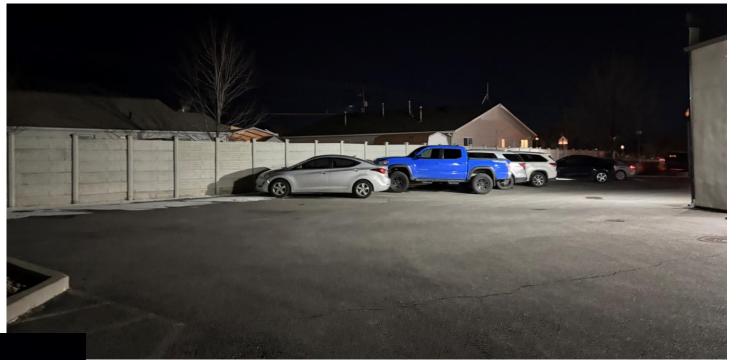

e Learning Art Center, Orion, Bear River Mutual, Sanaa Studios, Chromotherapy, Direct Insurance.

#### Midday Wed 2/12



















#### Bending Iron Gym – Spanish Fork

- Approx. 60 spots
- Shares parking with Disaster Plus, Zab Translation Solutions, Two Bros Auto Glass, Warner & Associates Construction
- Industrial zone

## Midday Wed 2/12





















#### 180 Fitness - Salem

- Approx. 90 spots
- Shares parking with Division of Child and Family Services, Swan Smiles & Orthodontics, Creekside RV Repair, Salon De La Paz, Omega Martial Arts, CCBank, and many others.

# Midday Wed 2/12









#### Evening Wed 2/12

















#### Fitclub - Salem

- Approx. 18 spots
- Approx. 3,600 square feet
- Individual parking lot

#### Midday Wed 2/12





#### Evening Wed 2/12









#### Total Fitness - Payson

- Approx 12,000 sq ft required to have 60 spots
- Approx. 35 spots
- Payson City overflow parking for Main Street in the back

## Midday Wed 2/12





















## Midday Tues 2/18