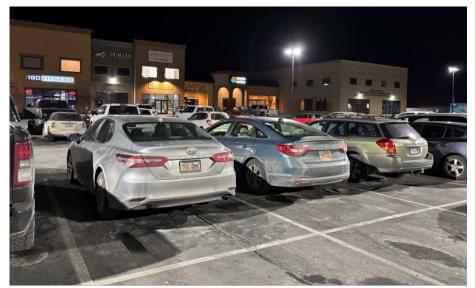

| 46                  | 8                   |

#### Anytime Fitness Springville

- Approx 20 spots
- 8,000 sq ft
- Share parking with Papa Murphy's, Tree House Learning Art Center, Orion, Bear River Mutual, Sanaa Studios, Chromotherapy, Direct Insurance.

#### Midday Wed 2/12



















#### Bending Iron Gym – Spanish Fork

- Approx. 60 spots
- Shares parking with Disaster Plus, Zab Translation Solutions, Two Bros Auto Glass, Warner & Associates Construction
- Industrial zone

## Midday Wed 2/12





















#### 180 Fitness - Salem

- Approx. 90 spots
- Shares parking with Division of Child and Family Services, Swan Smiles & Orthodontics, Creekside RV Repair, Salon De La Paz, Omega Martial Arts, CCBank, and many others.

# Midday Wed 2/12









#### Evening Wed 2/12

















#### Fitclub - Salem

- Approx. 18 spots
- Approx. 3,600 square feet
- Individual parking lot

#### Midday Wed 2/12





#### Evening Wed 2/12









#### Total Fitness - Payson

- Approx 12,000 sq ft required to have 60 spots
- Approx. 35 spots
- Payson City overflow parking for Main Street in the back

## Midday Wed 2/12





















## Midday Tues 2/18