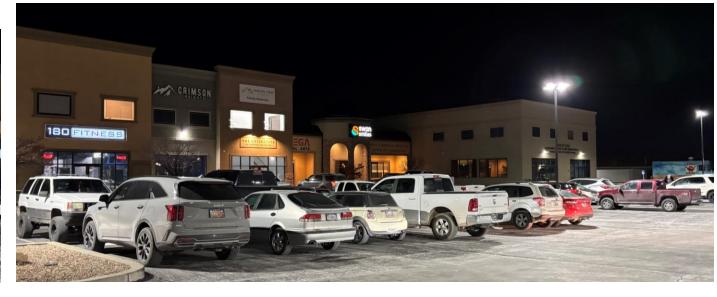

#### 180 Fitness - Salem

- Approx. 90 spots
- Shares parking with Division of Child and Family Services, Swan Smiles & Orthodontics, Creekside RV Repair, Salon De La Paz, Omega Martial Arts, CCBank, and many others.