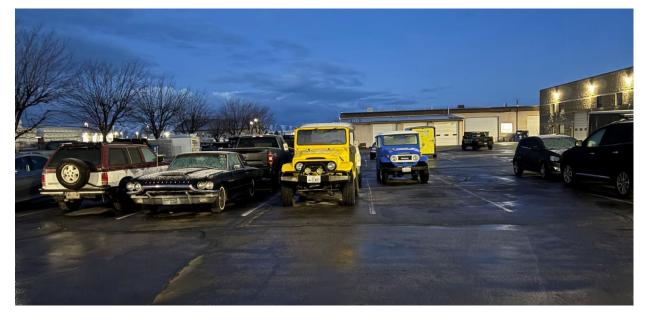

#### Bending Iron Gym – Spanish Fork

- Approx. 60 spots
- Shares parking with Disaster Plus, Zab Translation Solutions, Two Bros Auto Glass, Warner & Associates Construction
- Industrial zone