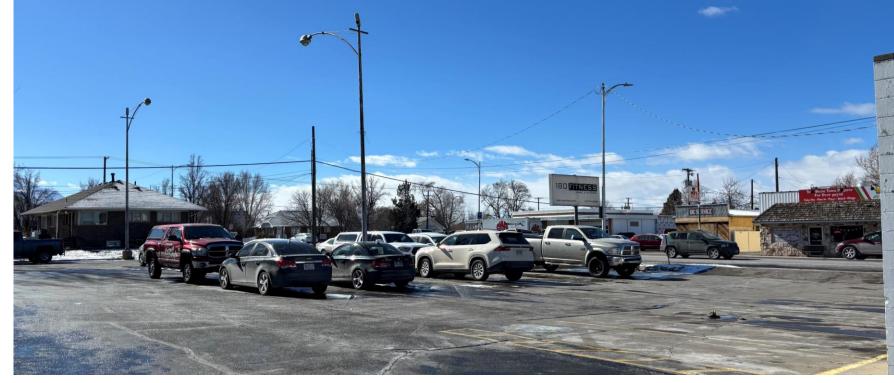

#### Total Fitness - Payson

- Approx 12,000 sq ft required to have 60 spots
- Approx. 35 spots
- Payson City overflow parking for Main Street in the back