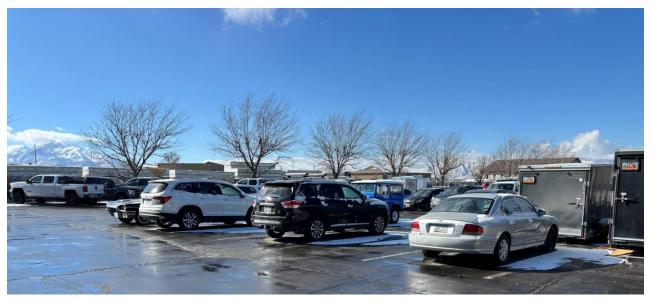

#### 180 Fitness - Salem

- Approx. 90 spots
- Shares parking with Division of Child and Family Services, Swan Smiles & Orthodontics, Creekside RV Repair, Salon De La Paz, Omega Martial Arts, CCBank, and many others.