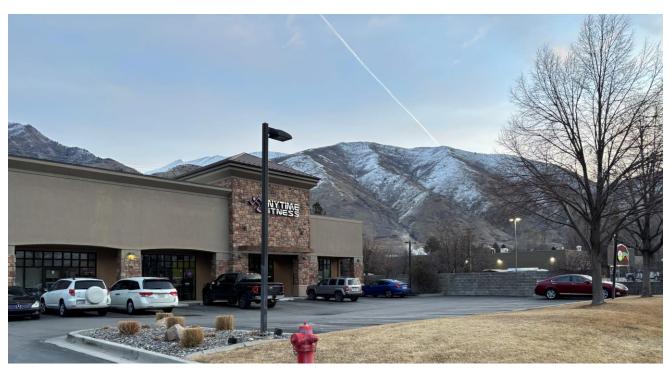

#### Anytime Fitness Springville

- Approx 20 spots
- 8,000 sq ft
- Share parking with Papa Murphy's, Tree House Learning Art Center, Orion, Bear River Mutual, Sanaa Studios, Chromotherapy, Direct Insurance.

#### Midday Wed 2/12