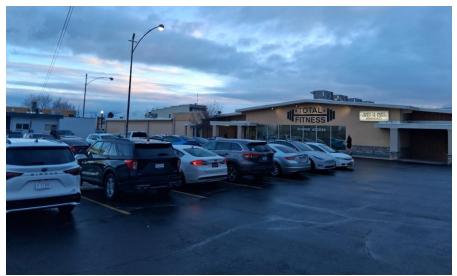

#### Total Fitness - Payson

- Approx 12,000 sq ft required to have 60 spots
- Approx. 35 spots
- Payson City overflow parking for Main Street in the back