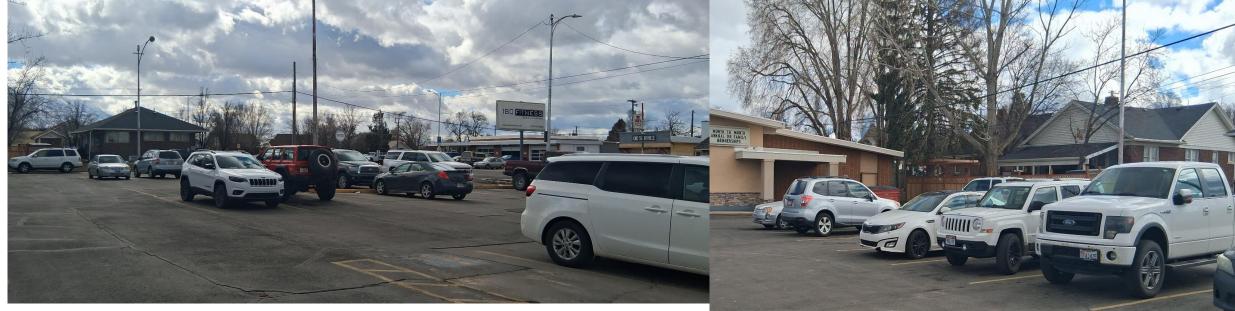

#### 180 Fitness - Salem

- Approx. 90 spots
- Shares parking with Division of Child and Family Services, Swan Smiles & Orthodontics, Creekside RV Repair, Salon De La Paz, Omega Martial Arts, CCBank, and many others.

# Midday Wed 2/12

#### Total Fitness - Payson

- Approx 12,000 sq ft required to have 60 spots
- Approx. 35 spots
- Payson City overflow parking for Main Street in the back

## Midday Wed 2/12