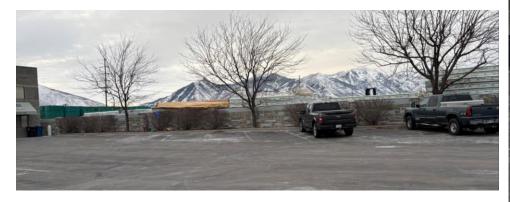

#### Bending Iron Gym – Spanish Fork

- Approx. 60 spots
- Shares parking with Disaster Plus, Zab Translation Solutions, Two Bros Auto Glass, Warner & Associates Construction
- Industrial zone

## Midday Wed 2/12