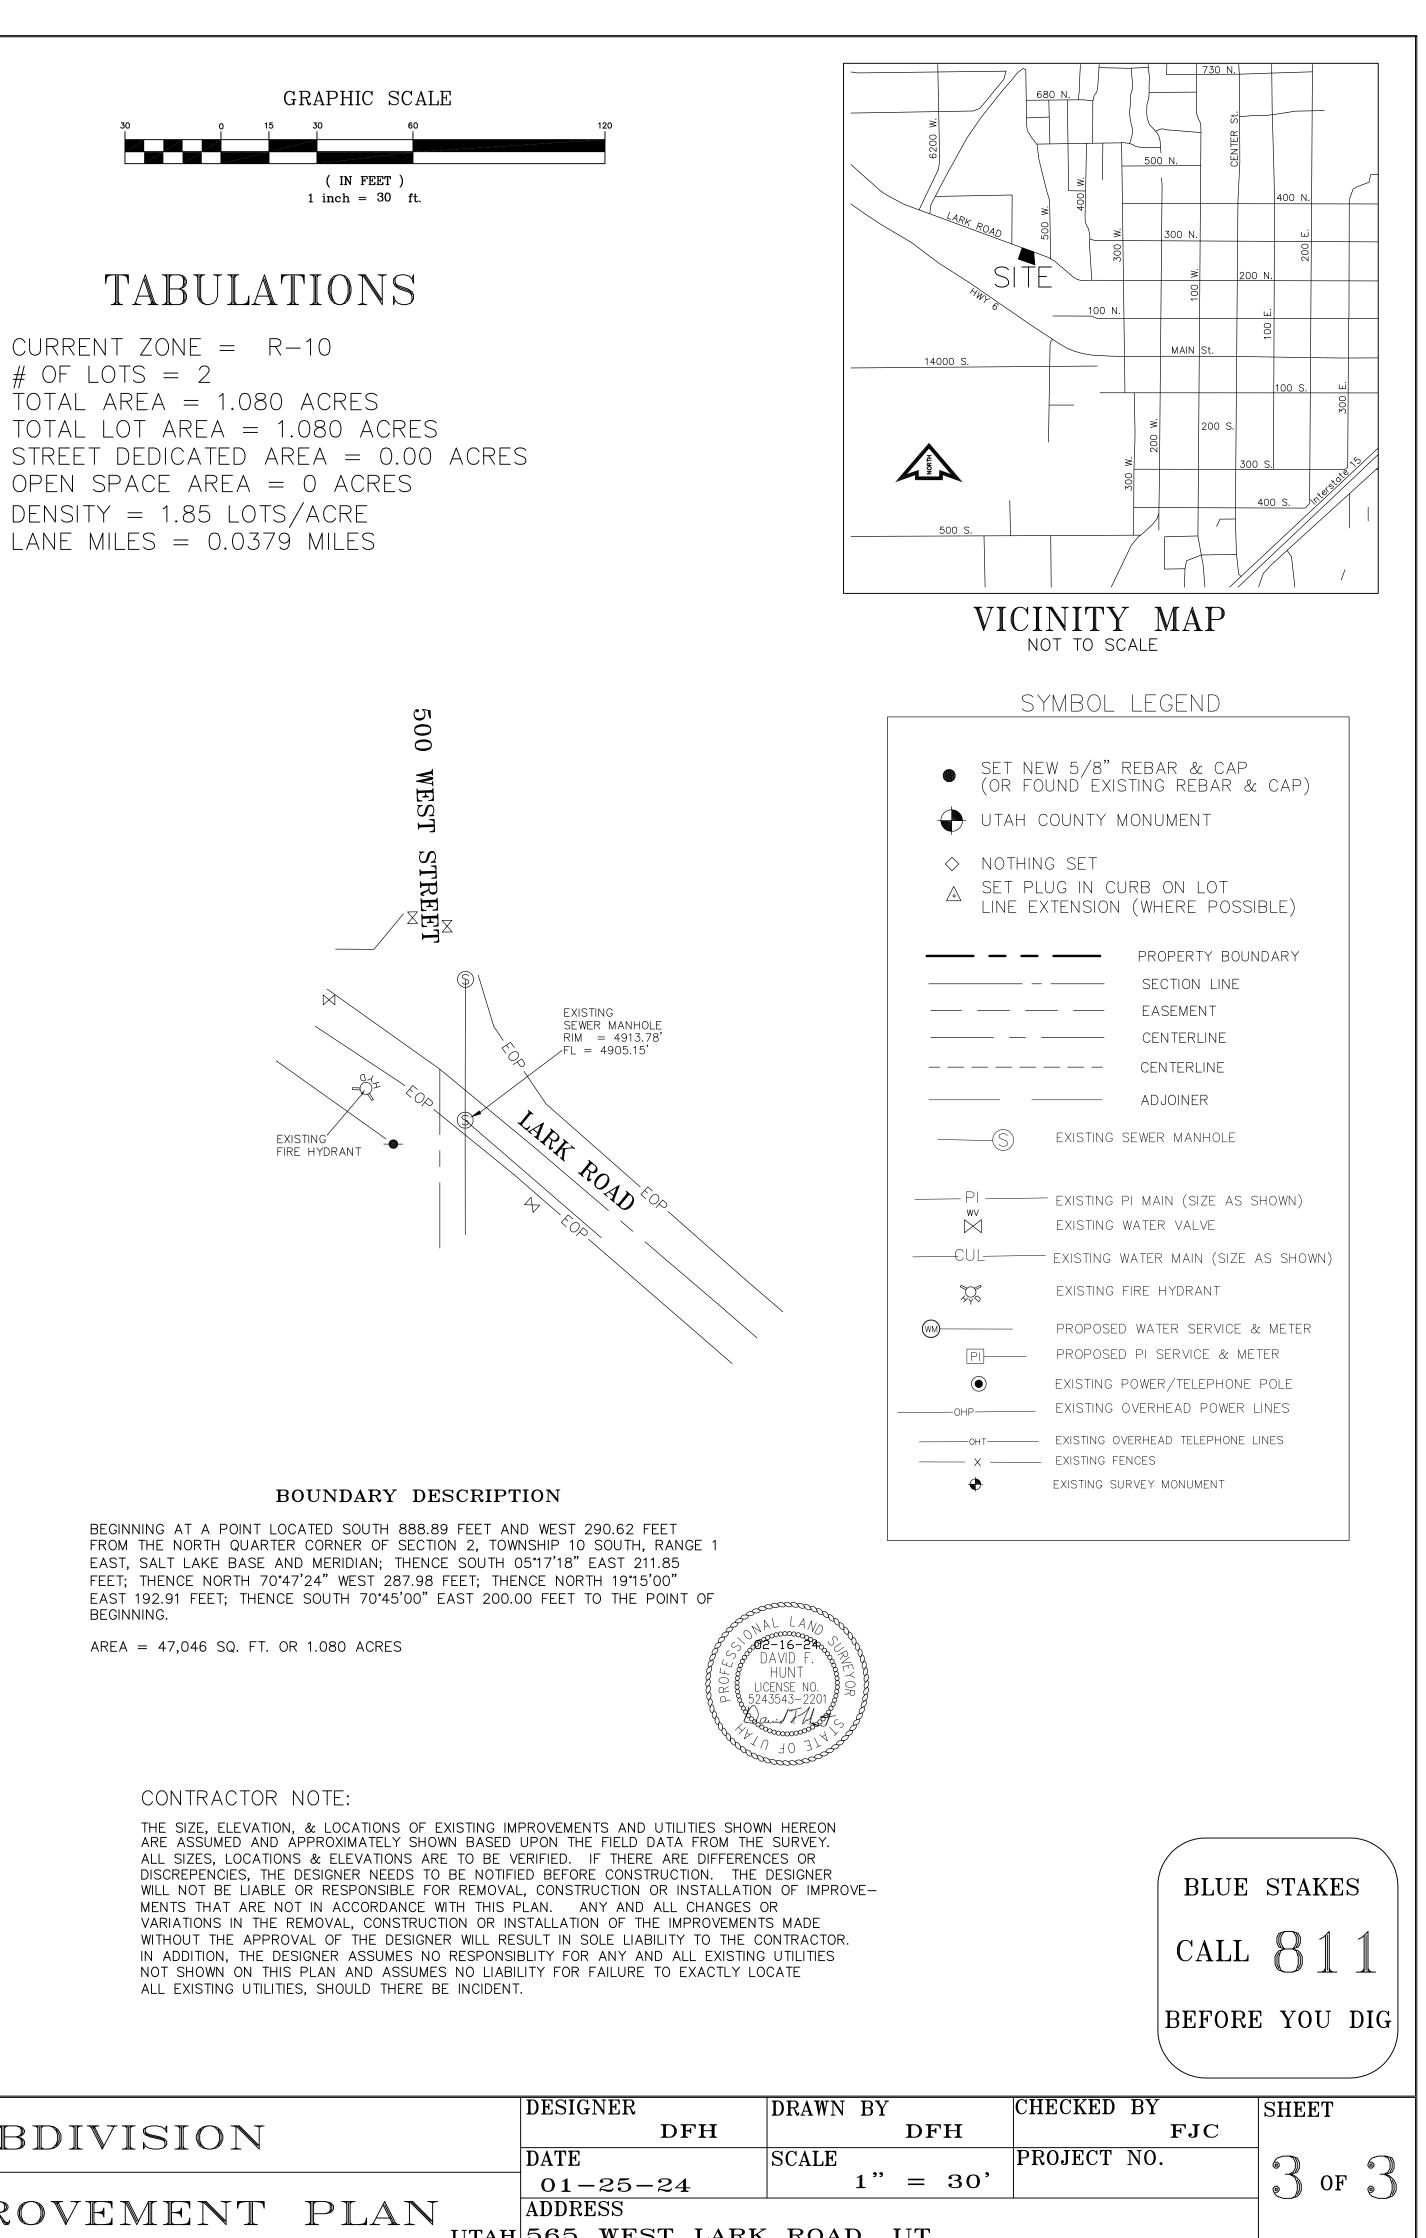

#### BOUNDARY DESCRIPTION

BEGINNING AT A POINT LOCATED SOUTH 888.89 FEET AND WEST 290.62 FEET FROM THE NORTH QUARTER CORNER OF SECTION 2, TOWNSHIP 10 SOUTH, RANGE 1 EAST, SALT LAKE BASE AND MERIDIAN; THENCE SOUTH 05°17'18" EAST 211.85 FEET; THENCE NORTH 70°47'24" WEST 287.98 FEET; THENCE NORTH 19°15'00" EAST 192.91 FEET; THENCE SOUTH 70'45'00" EAST 200.00 FEET TO THE POINT OF BEGINNING.

### TABULATIONS

CURRENT ZONE = R-10# OF LOTS = 2 TOTAL AREA = 1.080 ACRES TOTAL LOT AREA = 1.080 ACRES STREET DEDICATED AREA = 0.00 ACRES OPEN SPACE AREA = 0 ACRES DENSITY = 1.85 LOTS / ACRELANE MILES = 0.0379 MILES