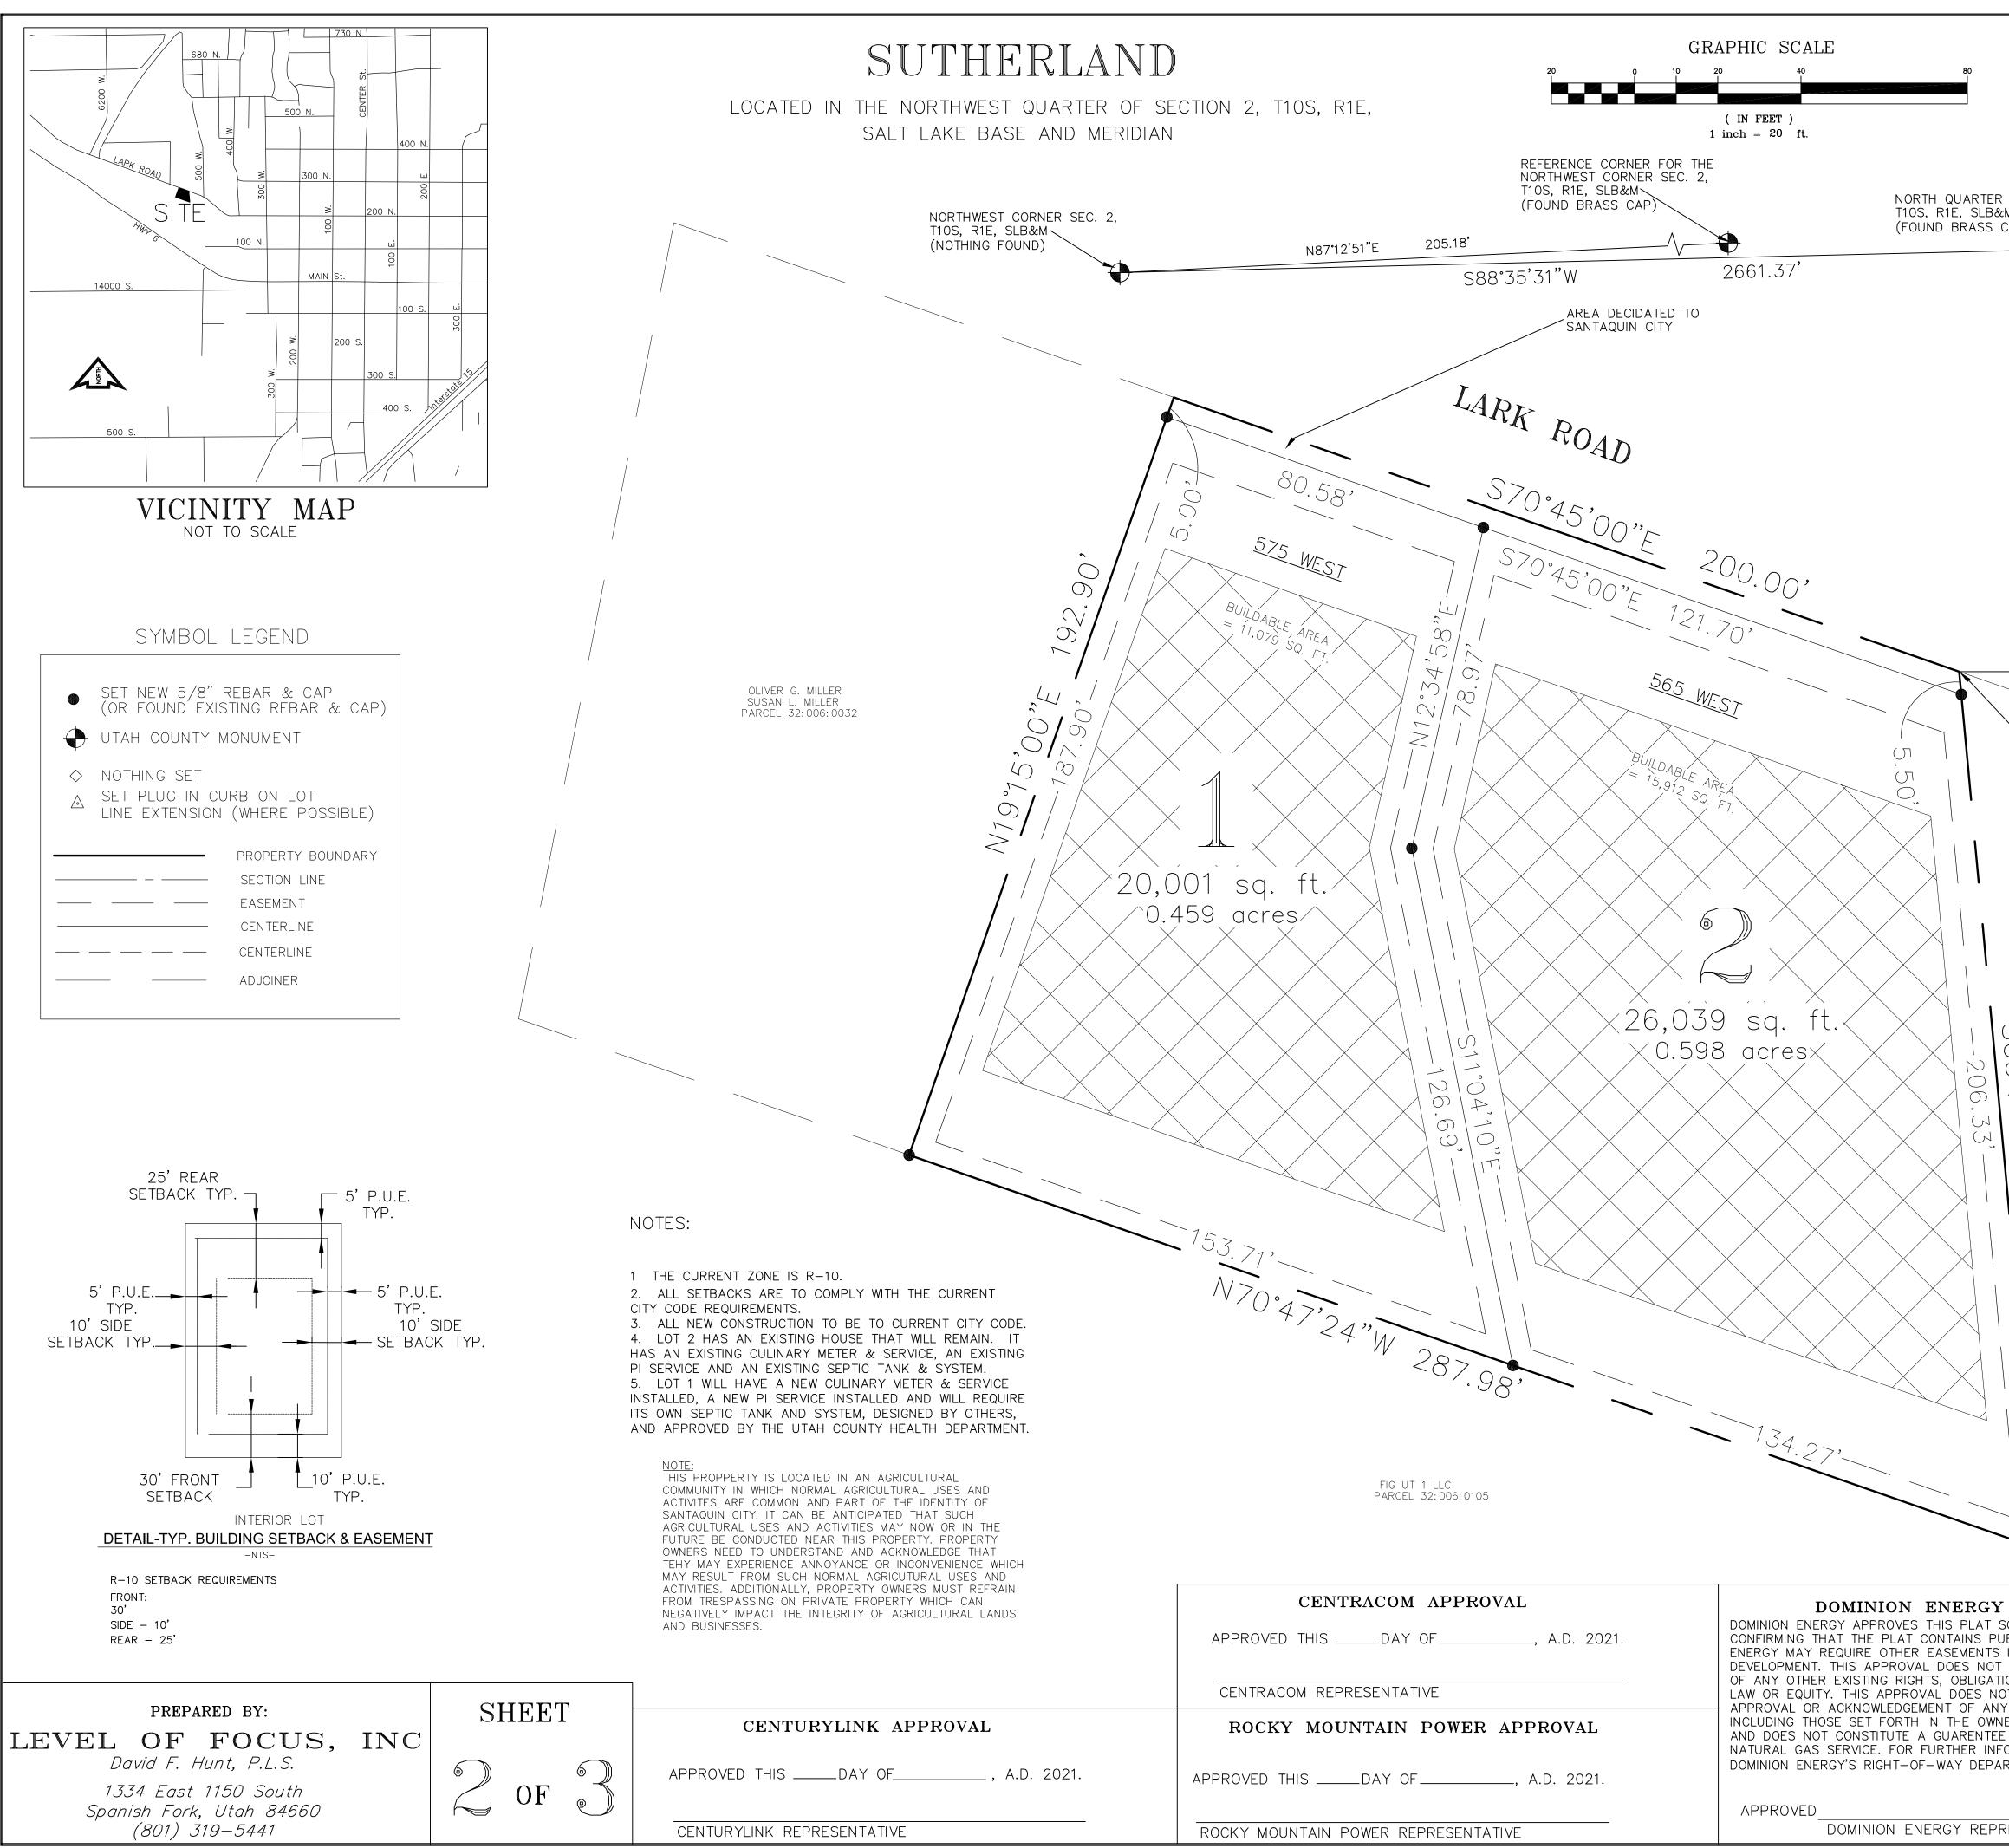

#### RE: Sutherland Subdivision Preliminary

Zone: R-10 Size: 1.080 Acres Lots: 2

The Sutherland Subdivision is located at 565 West Lark Road. The proposed subdivision is in the R-10 Residential zone, with two lots on 1.080 acres. Lots within the R-10 zone must have a minimum lot size of 10,000 square feet and a minimum lot width of 80 feet. The proposed lots range from 0.459 acres (20,001 square feet) to 0.598 acres (26,039 square feet), and the lot frontages range from 80.58 feet to 121.70 feet. All requirements in the R-10 zone (SCC 10.20.080) are being met.

#### BOUNDARY DESCRIPTION

BEGINNING AT A POINT LOCATED SOUTH 888.89 FEET AND WEST 290.62 FEET FROM THE NORTH QUARTER CORNER OF SECTION 2, TOWNSHIP 10 SOUTH, RANGE 1 EAST, SALT LAKE BASE AND MERIDIAN; THENCE SOUTH 05°17'18" EAST 211.85 FEET; THENCE NORTH 70°47'24" WEST 287.98 FEET; THENCE NORTH 19°15'00" EAST 192.91 FEET; THENCE SOUTH 70'45'00" EAST 200.00 FEET TO THE POINT OF BEGINNING.

### TABULATIONS

CURRENT ZONE = R-10# OF LOTS = 2 TOTAL AREA = 1.080 ACRES TOTAL LOT AREA = 1.080 ACRES STREET DEDICATED AREA = 0.00 ACRES OPEN SPACE AREA = 0 ACRES DENSITY = 1.85 LOTS / ACRELANE MILES = 0.0379 MILES