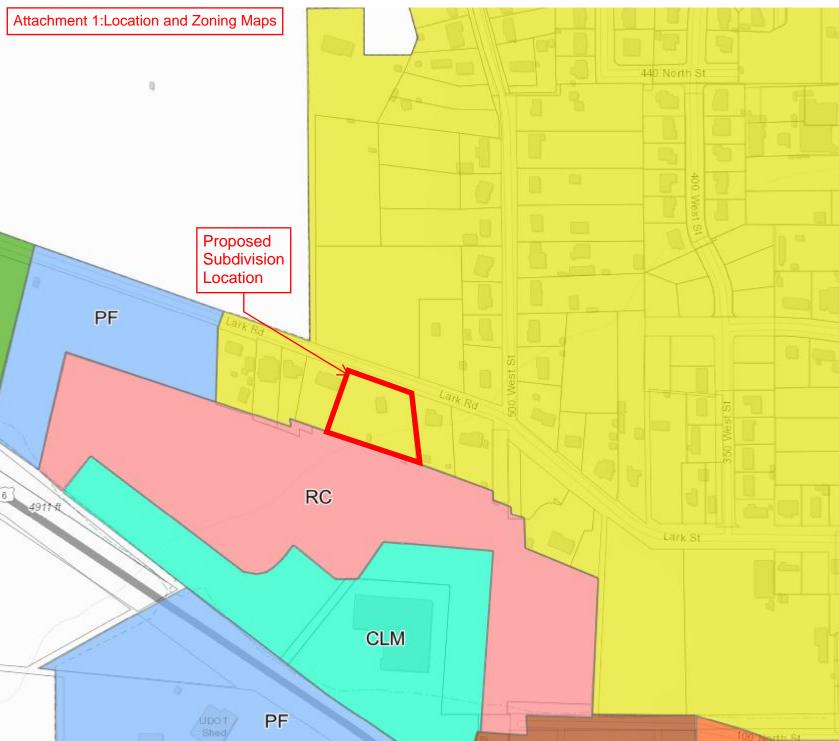

#### RE: Sutherland Subdivision Preliminary

Zone: R-10 Size: 1.080 Acres Lots: 2

The Sutherland Subdivision is located at 565 West Lark Road. The proposed subdivision is in the R-10 Residential zone, with two lots on 1.080 acres. Lots within the R-10 zone must have a minimum lot size of 10,000 square feet and a minimum lot width of 80 feet. The proposed lots range from 0.459 acres (20,001 square feet) to 0.598 acres (26,039 square feet), and the lot frontages range from 80.58 feet to 121.70 feet. All requirements in the R-10 zone (SCC 10.20.080) are being met.