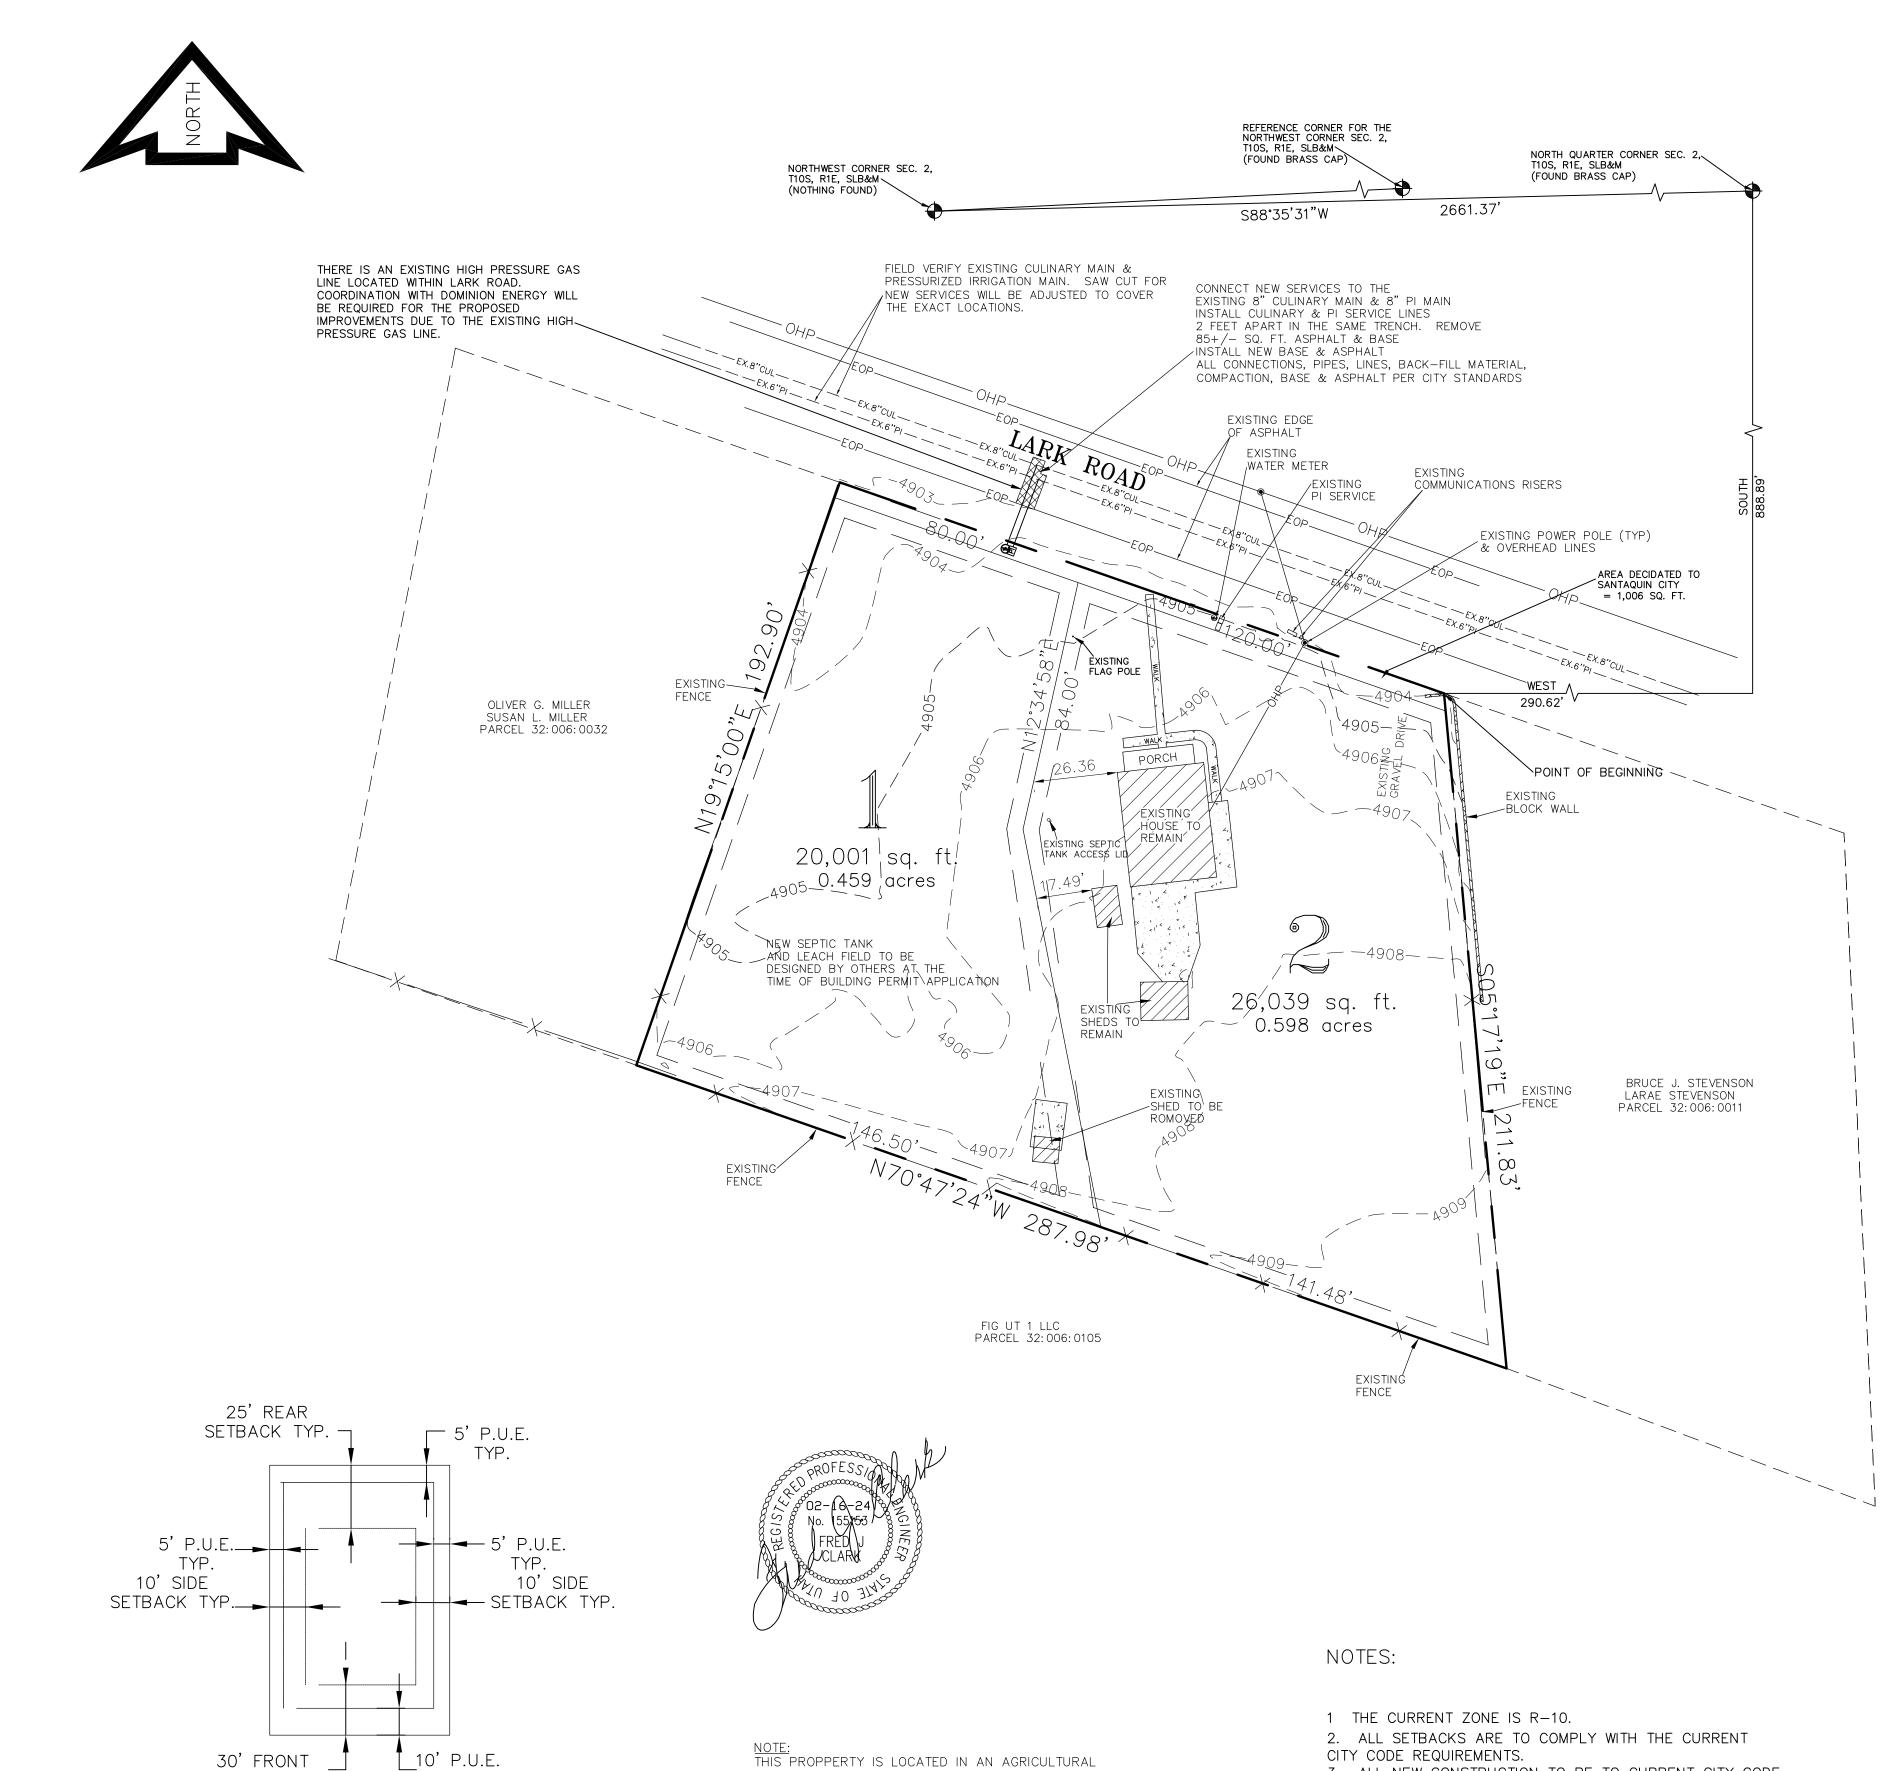

## SUTHERLAND SUBDIVISION

CONCEPT/UTILITY/IMPROVEMENT PLAN SANTAQUIN

LEACH FIELD FOR LOT 2 WILL NEED TO BE COMPLETELY WITHIN THE BOUNDS OF THE LOT LINES SHOWN. (MAY REQUIRE NEW DESIGN & RELOCATION) 5. LOT 1 WILL HAVE A NEW CULINARY METER & SERVICE INSTALLED, A NEW PI SERVICE INSTALLED AND WILL REQUIRE ITS OWN SEPTIC TANK AND SYSTEM, DESIGNED BY OTHERS.

THE SEPTIC DESIGN WILL BE COORDINATED WITH THE BUILDING

3. ALL NEW CONSTRUCTION TO BE TO CURRENT CITY CODE. 4. LOT 2 HAS AN EXISTING HOUSE THAT WILL REMAIN. IT HAS AN EXISTING CULINARY METER & SERVICE, AN EXISTING PI SERVICE AND AN EXISTING SEPTIC TANK & SYSTEM. THE

PERMIT PROCESS FOR THE NEW RESIDENCE.

CURRENT ZONE = R-10# OF LOTS = 2 TOTAL AREA = 1.080 ACRES TOTAL LOT AREA = 1.080 ACRES OPEN SPACE AREA = 0 ACRES DENSITY = 1.85 LOTS / ACRELANE MILES = 0.0379 MILES