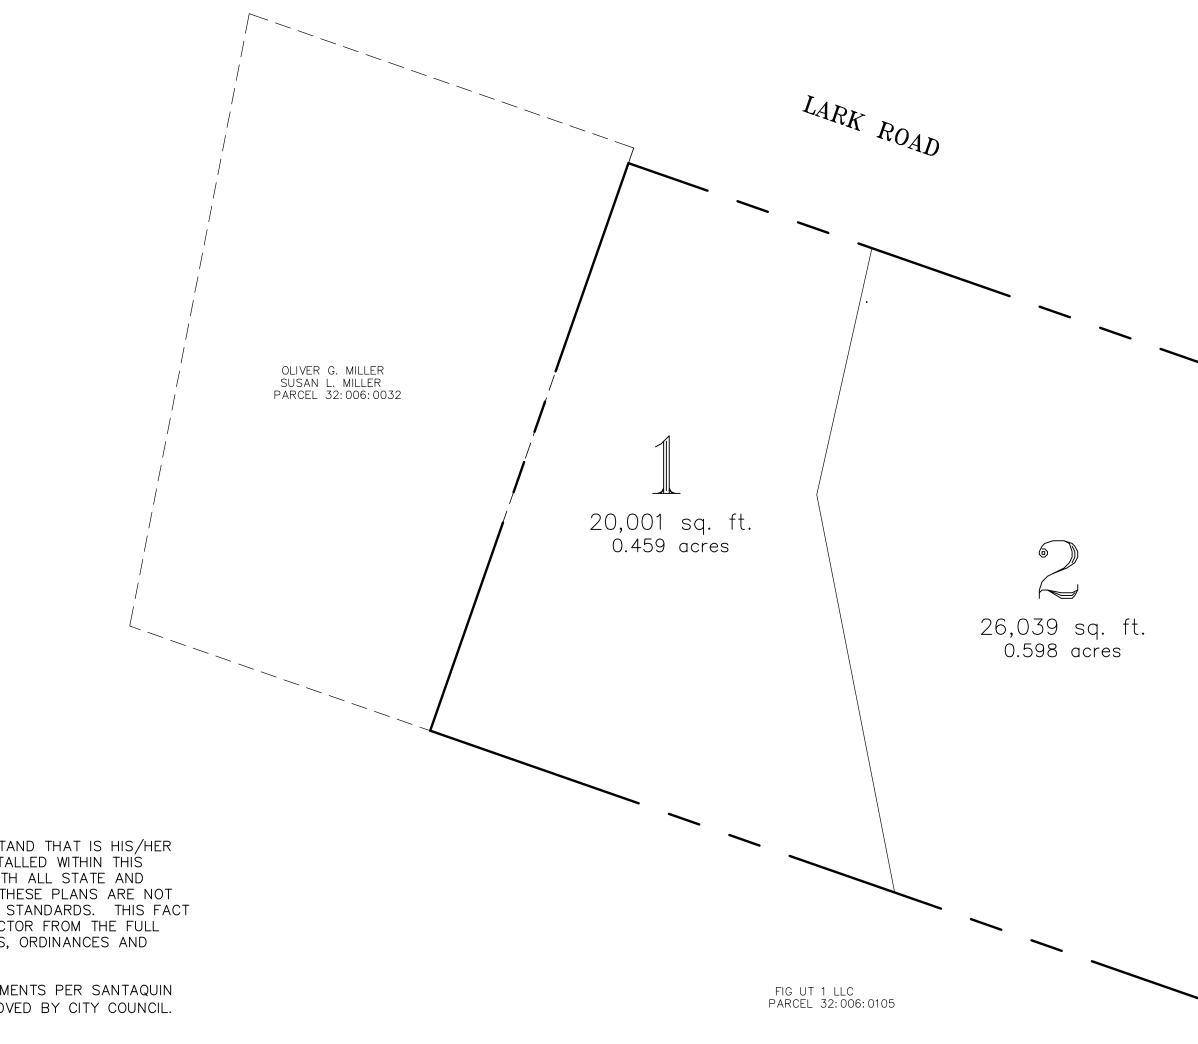

#### RE: Sutherland Subdivision Preliminary

Zone: R-10 Size: 1.080 Acres Lots: 2

The Sutherland Subdivision is located at 565 West Lark Road. The proposed subdivision is in the R-10 Residential zone, with two lots on 1.080 acres. Lots within the R-10 zone must have a minimum lot size of 10,000 square feet and a minimum lot width of 80 feet. The proposed lots range from 0.459 acres (20,001 square feet) to 0.598 acres (26,039 square feet), and the lot frontages range from 80.58 feet to 121.70 feet. All requirements in the R-10 zone (SCC 10.20.080) are being met.

#### BOUNDARY DESCRIPTION

BEGINNING AT A POINT LOCATED SOUTH 888.89 FEET AND WEST 290.62 FEET FROM THE NORTH QUARTER CORNER OF SECTION 2, TOWNSHIP 10 SOUTH, RANGE 1 EAST, SALT LAKE BASE AND MERIDIAN; THENCE SOUTH 05°17'18" EAST 211.85 FEET; THENCE NORTH 70°47'24" WEST 287.98 FEET; THENCE NORTH 19°15'00" EAST 192.91 FEET; THENCE SOUTH 70'45'00" EAST 200.00 FEET TO THE POINT OF BEGINNING.

AREA = 47,046 SQ. FT. OR 1.080 ACRES

| REVISIONS | BY  |                                       |  |  |  |  |
|-----------|-----|---------------------------------------|--|--|--|--|
| 02-16-24  | DFH | LEVEL OF FOCUS, INC.                  |  |  |  |  |
|           |     | DAVID F. HUNT, P.L.S.                 |  |  |  |  |
|           |     | 1334 EAST 1150 SOUTH                  |  |  |  |  |
|           |     | SPANISH FORK, UTAH 84660              |  |  |  |  |
|           |     | (801) 319-5441 LEVELOFFOCUS@GMAIL.COM |  |  |  |  |