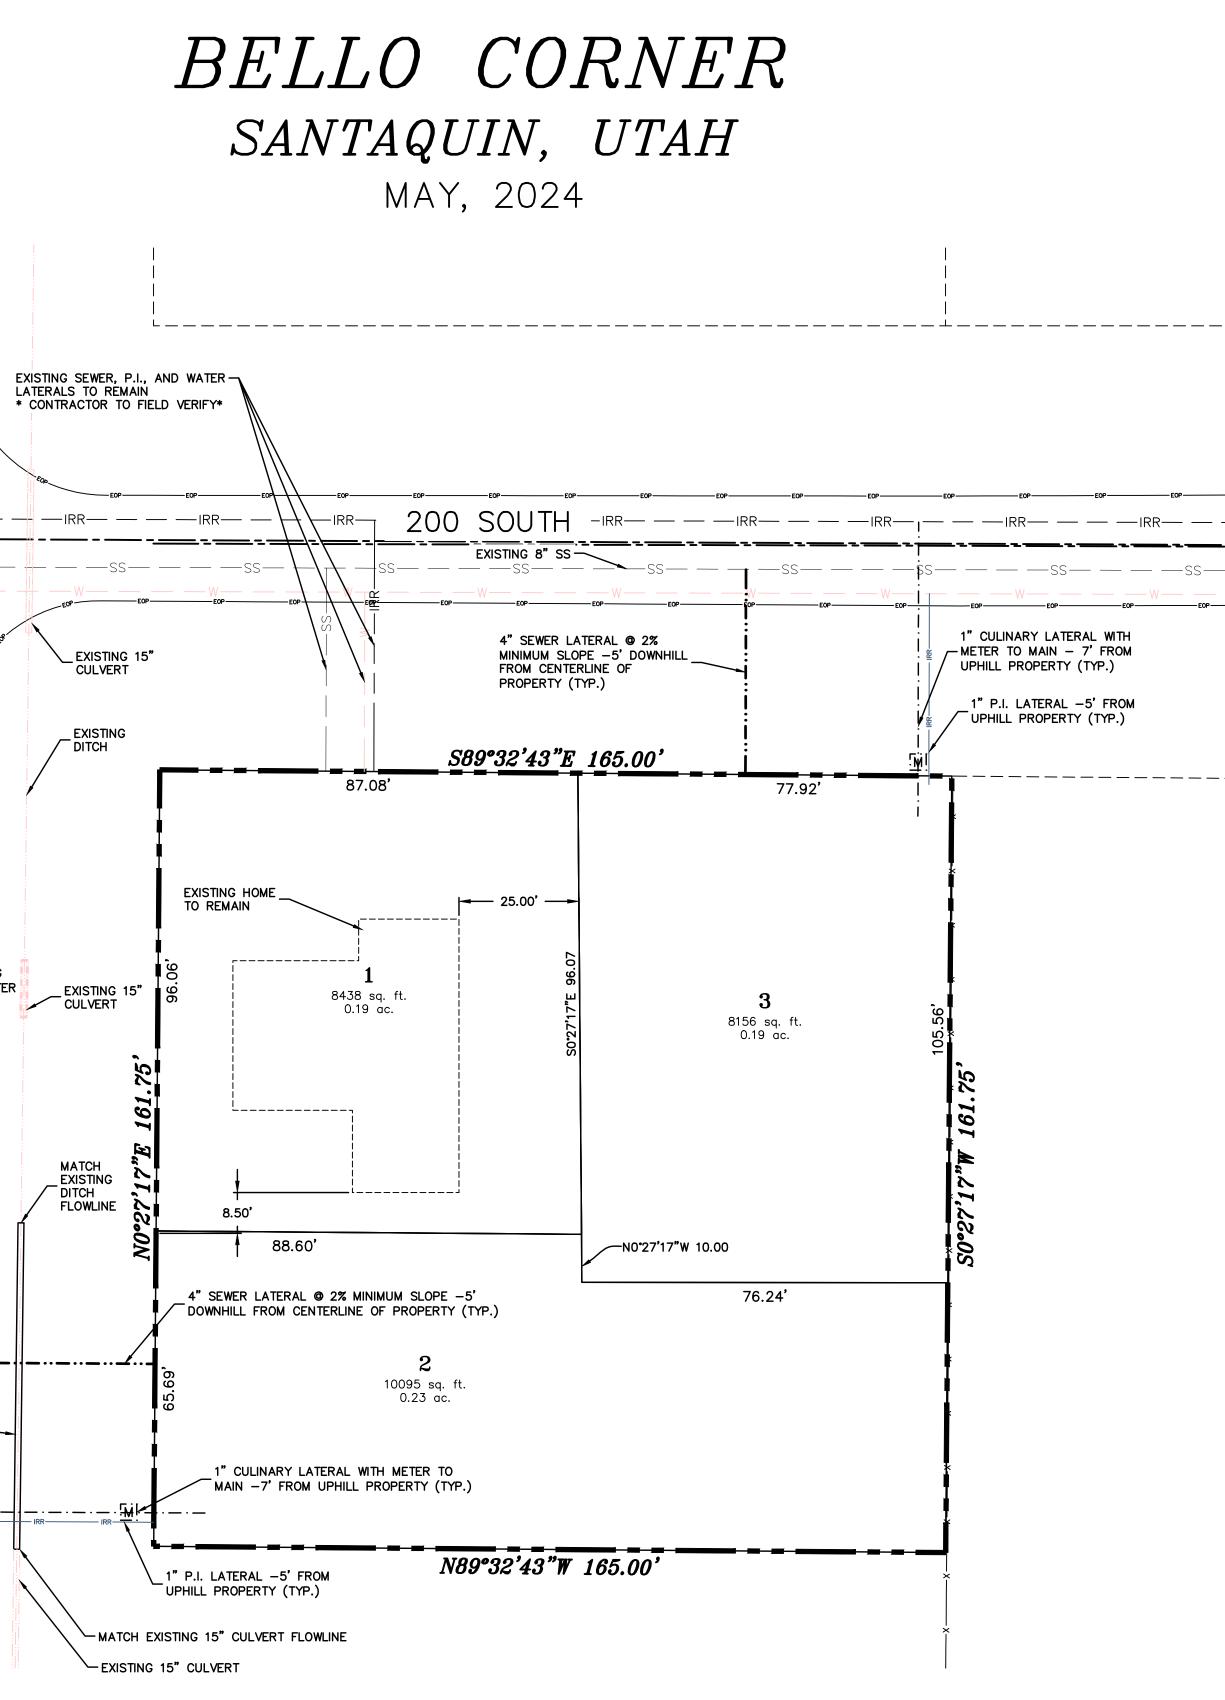

1040 E. 800 N. OREM, UTAH 84097 (801) 802–8992

BELLO CORNE

|                     |                                                                                                                                                                      | - <b>- E</b>          |   |
|---------------------|----------------------------------------------------------------------------------------------------------------------------------------------------------------------|-----------------------|---|
|                     | 2 10 40<br>0 5 20                                                                                                                                                    | 60                    |   |
| _EXISTING 4" PRESSU |                                                                                                                                                                      | ,                     |   |
|                     | $(11" \times 17")$<br>SCALE 1" = 40 <sup>3</sup>                                                                                                                     | 9                     |   |
|                     |                                                                                                                                                                      |                       |   |
|                     |                                                                                                                                                                      |                       |   |
| EXISTING 8" WATER   | TABULATIONS                                                                                                                                                          | ]                     |   |
|                     | ZONE: R-8                                                                                                                                                            |                       |   |
| <br> <br>           | # OF LOTS: 3 LOTS<br>TOTAL ACREAGE IN DEVELOPMENT = 0.61 ACRE<br>TOTAL ACREAGE IN LOTS= 0.61 ACRE                                                                    |                       |   |
|                     | TOTAL ACREAGE IN DEDICATED ROW =0.0 ACRESOVERALL DENSITY =4.92 UNITS PER                                                                                             | ACRE                  |   |
|                     | INFILL REDUCTION REQUEST:<br>LOT 2 - FRONTAGE REDUCTION FROM 80' TO 65.69' (17                                                                                       | 7.9%)                 |   |
|                     | LOT 3 – FRONTAGE REDUCTION FROM 80' TO 77.92' (2.                                                                                                                    |                       |   |
|                     | THIS IS PROJECT IS REQUESTING AN IMPROVEMENT DEFER<br>AGREEMENT WITH SANTAQUIN CITY COUNCIL FOR STREET<br>IMPROVEMENTS ALONG CENTER STREET AND 200 SOUTH<br>FRONTAGE |                       |   |
|                     | RECORDED SURVEY NO. #24-159                                                                                                                                          |                       |   |
|                     |                                                                                                                                                                      |                       |   |
|                     |                                                                                                                                                                      |                       |   |
|                     | THESE DRAWINGS, OR ANY PORTION THEREOF, S                                                                                                                            |                       | _ |
|                     | ON ANY PROJECT OR EXTENSIONS OF THIS PRO<br>AGREEMENT IN WRITING WITH NORTHERN ENGINE                                                                                | DJECT EXCEPT BY       |   |
| CR                  | SITE PLAN                                                                                                                                                            | 3-24-019<br>SHEET NO. |   |
|                     | SANTAQUIN, UTAH                                                                                                                                                      | SP-01                 |   |