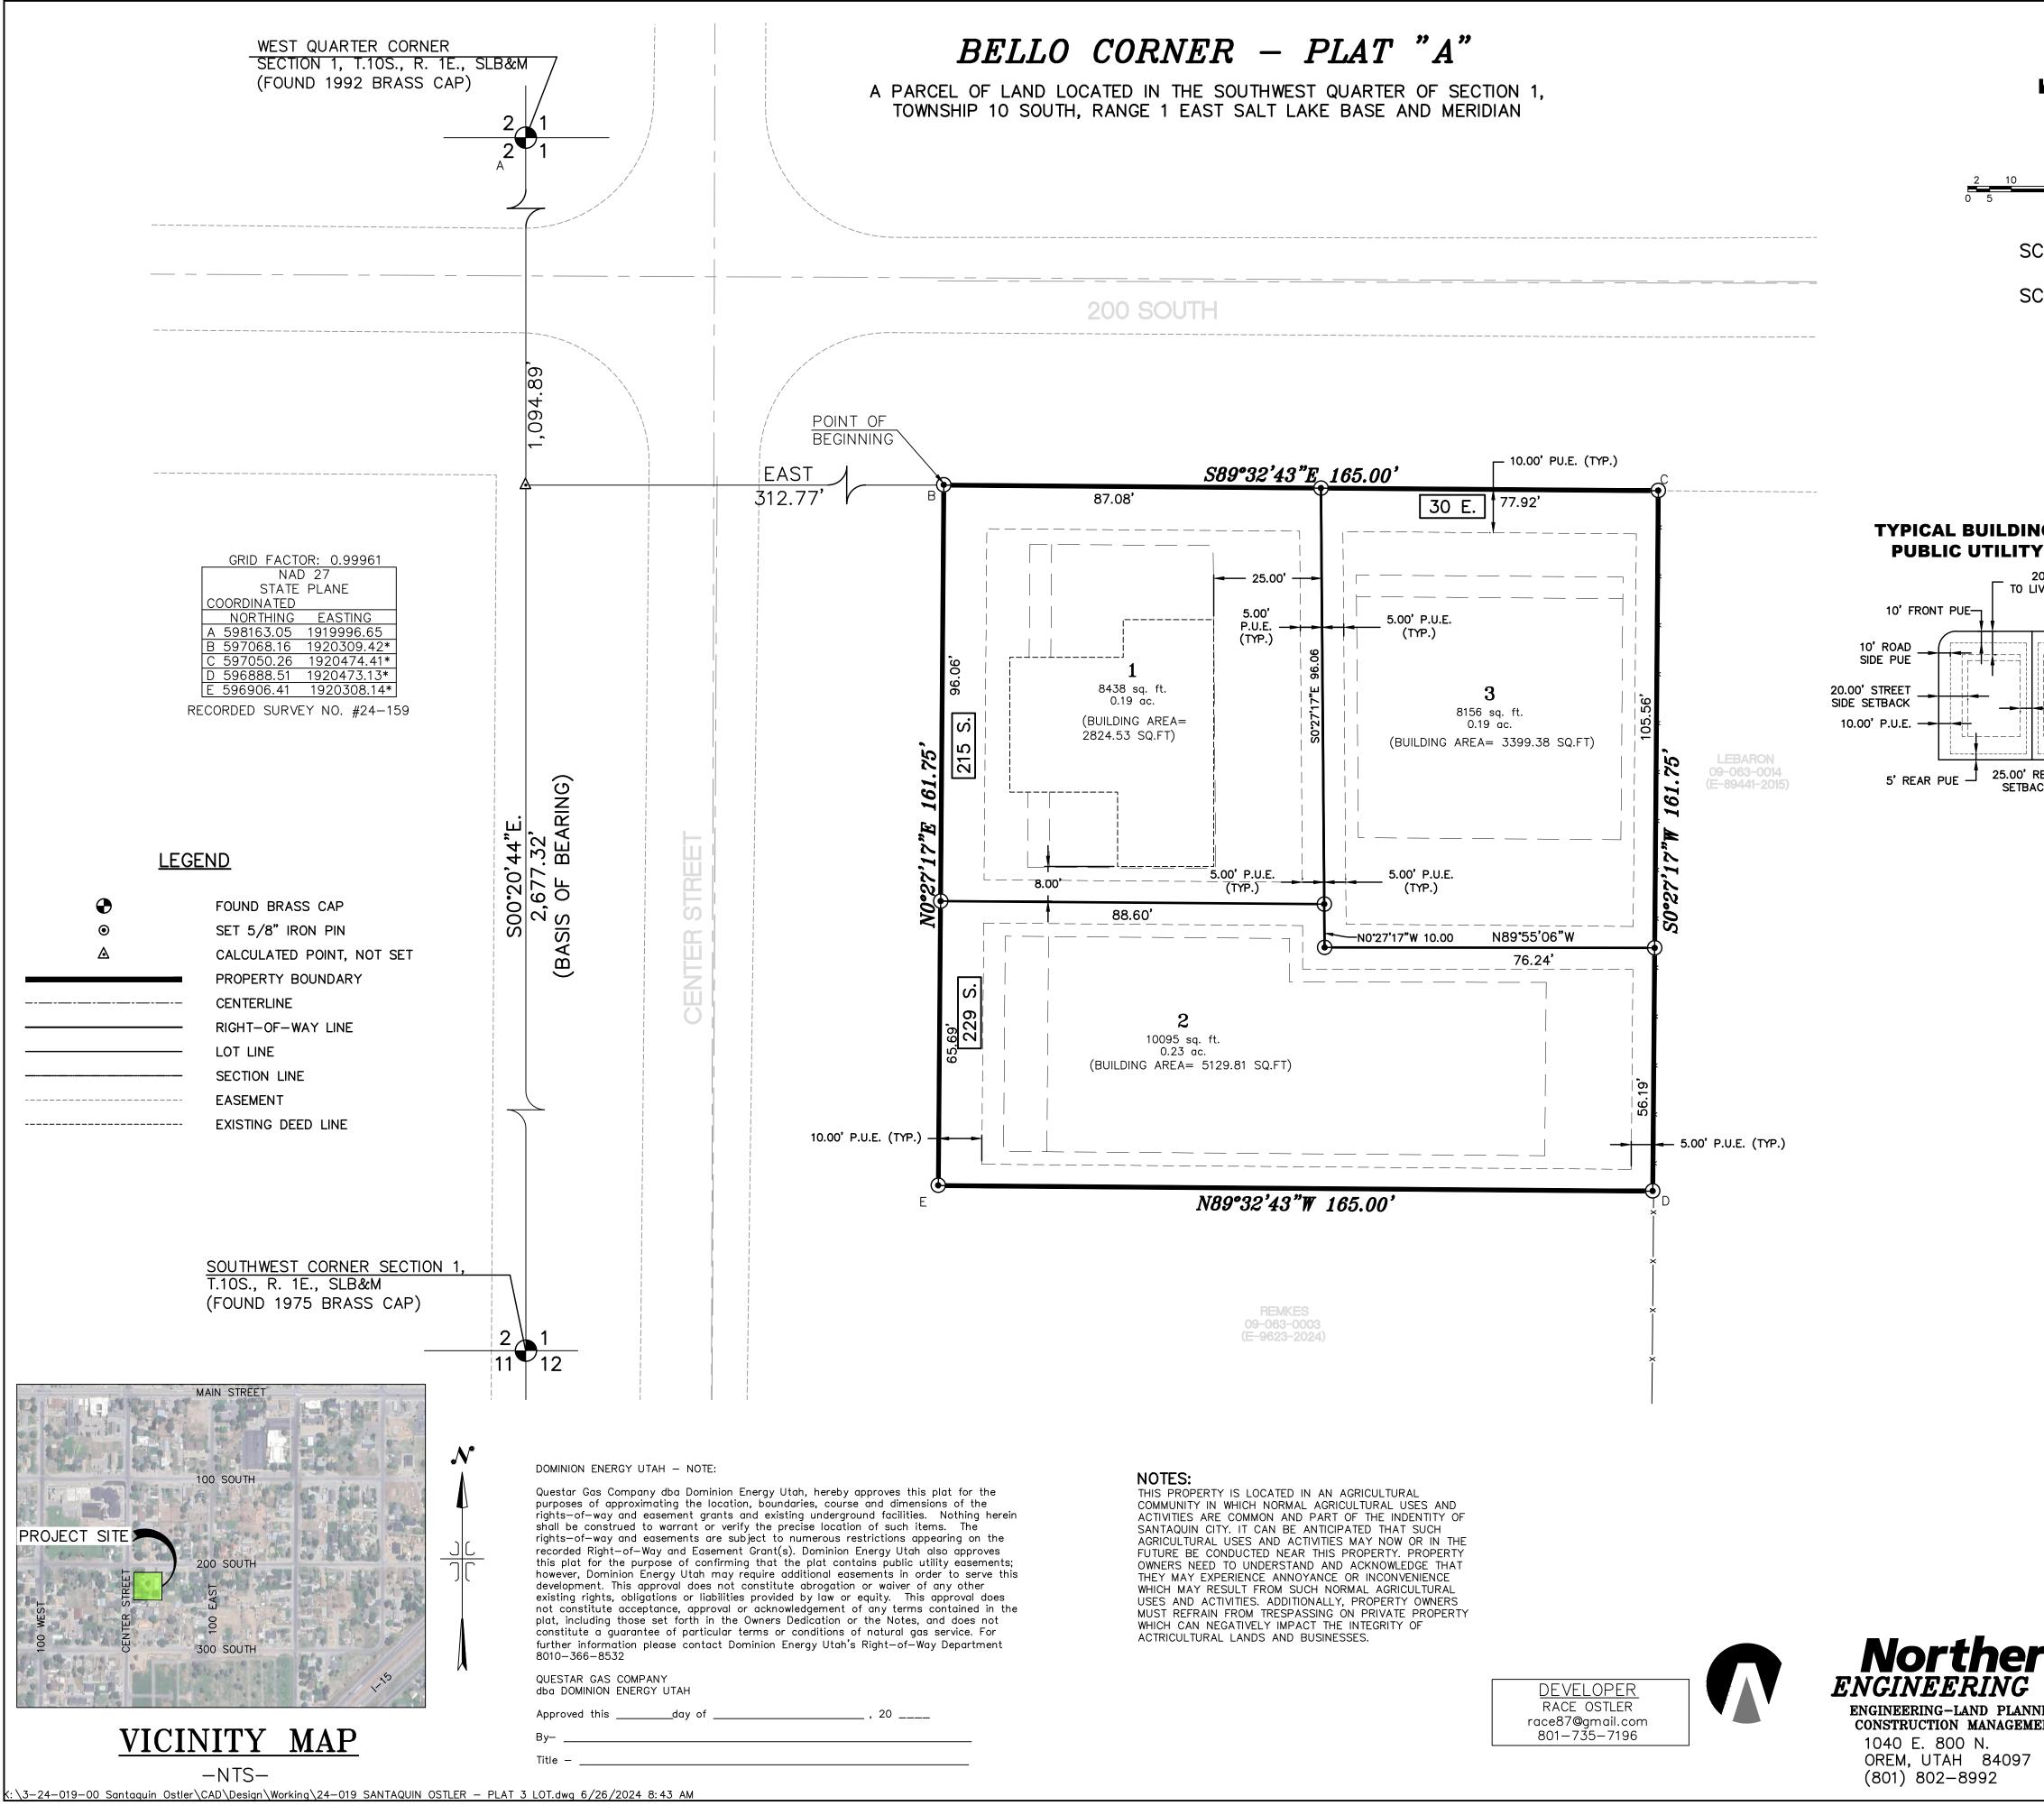

1040 E. 800 N. OREM, UTAH 84097 (801) 802–8992

BELLO CORNE

|                     |                                                                                                                                                                      | - <b>- E</b>          |   |
|---------------------|----------------------------------------------------------------------------------------------------------------------------------------------------------------------|-----------------------|---|
|                     | 2 10 40<br>0 5 20                                                                                                                                                    | 60                    |   |
| _EXISTING 4" PRESSU |                                                                                                                                                                      | ,                     |   |
|                     | $(11" \times 17")$<br>SCALE 1" = 40 <sup>3</sup>                                                                                                                     | 9                     |   |
|                     |                                                                                                                                                                      |                       |   |
|                     |                                                                                                                                                                      |                       |   |
| EXISTING 8" WATER   | TABULATIONS                                                                                                                                                          | ]                     |   |
|                     | ZONE: R-8                                                                                                                                                            |                       |   |
| <br> <br>           | # OF LOTS: 3 LOTS<br>TOTAL ACREAGE IN DEVELOPMENT = 0.61 ACRE<br>TOTAL ACREAGE IN LOTS= 0.61 ACRE                                                                    |                       |   |
|                     | TOTAL ACREAGE IN DEDICATED ROW =0.0 ACRESOVERALL DENSITY =4.92 UNITS PER                                                                                             | ACRE                  |   |
|                     | INFILL REDUCTION REQUEST:<br>LOT 2 - FRONTAGE REDUCTION FROM 80' TO 65.69' (17                                                                                       | 7.9%)                 |   |
|                     | LOT 3 – FRONTAGE REDUCTION FROM 80' TO 77.92' (2.                                                                                                                    |                       |   |
|                     | THIS IS PROJECT IS REQUESTING AN IMPROVEMENT DEFER<br>AGREEMENT WITH SANTAQUIN CITY COUNCIL FOR STREET<br>IMPROVEMENTS ALONG CENTER STREET AND 200 SOUTH<br>FRONTAGE |                       |   |
|                     | RECORDED SURVEY NO. #24-159                                                                                                                                          |                       |   |
|                     |                                                                                                                                                                      |                       |   |
|                     |                                                                                                                                                                      |                       |   |
|                     | THESE DRAWINGS, OR ANY PORTION THEREOF, S                                                                                                                            |                       | _ |
|                     | ON ANY PROJECT OR EXTENSIONS OF THIS PRO<br>AGREEMENT IN WRITING WITH NORTHERN ENGINE                                                                                | DJECT EXCEPT BY       |   |
| CR                  | SITE PLAN                                                                                                                                                            | 3-24-019<br>SHEET NO. |   |
|                     | SANTAQUIN, UTAH                                                                                                                                                      | SP-01                 |   |