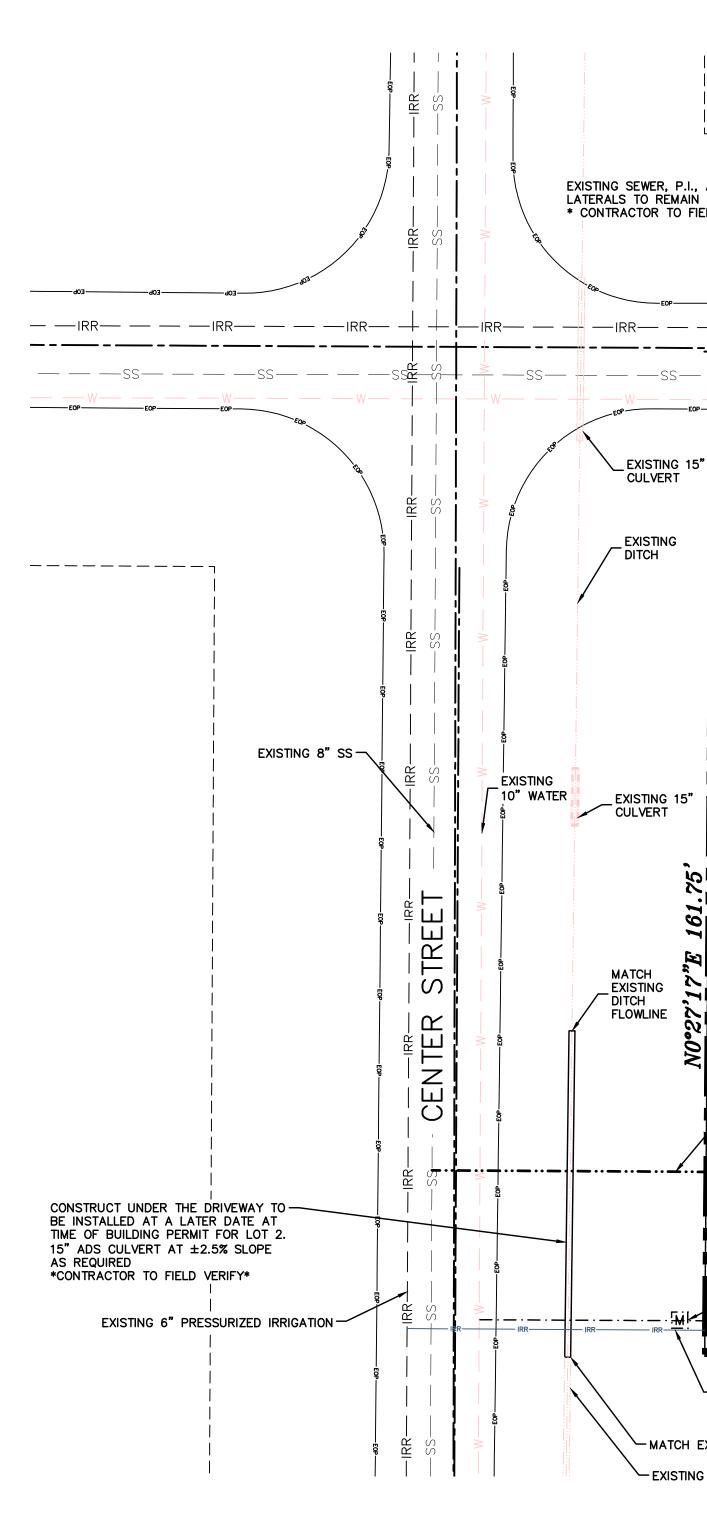

## NOTES:

CONTRACTORS REQUIRED TO VERIFY LOCATION OF EXISTING UTILITIES IN CENTER STREET AND 200 SOUTH STREET. TEE PATCH STREET REPAIR AS REQUIRED.

| 5     |                                                               |       |           | DESIGNED BY:           | DATE: |
|-------|---------------------------------------------------------------|-------|-----------|------------------------|-------|
| 4     |                                                               |       |           | DRAWN BY:              | DATE: |
| 3     |                                                               |       |           | CHECKED BY:            | DATE: |
| 2     |                                                               |       |           | APPROVED:              | DATE: |
| 1     |                                                               |       |           | COGO FILE:             | DATE: |
| NO.   | REVISIONS                                                     | BY    | DATE      | REV. COGO FILE:        | DATE: |
| K:∖3- | -24—019—00 Santaquin Ostler\CAD\Design\Working\24—019 SANTAQU | IN OS | STLER – E | BASE AND SHEET SET.dwg |       |