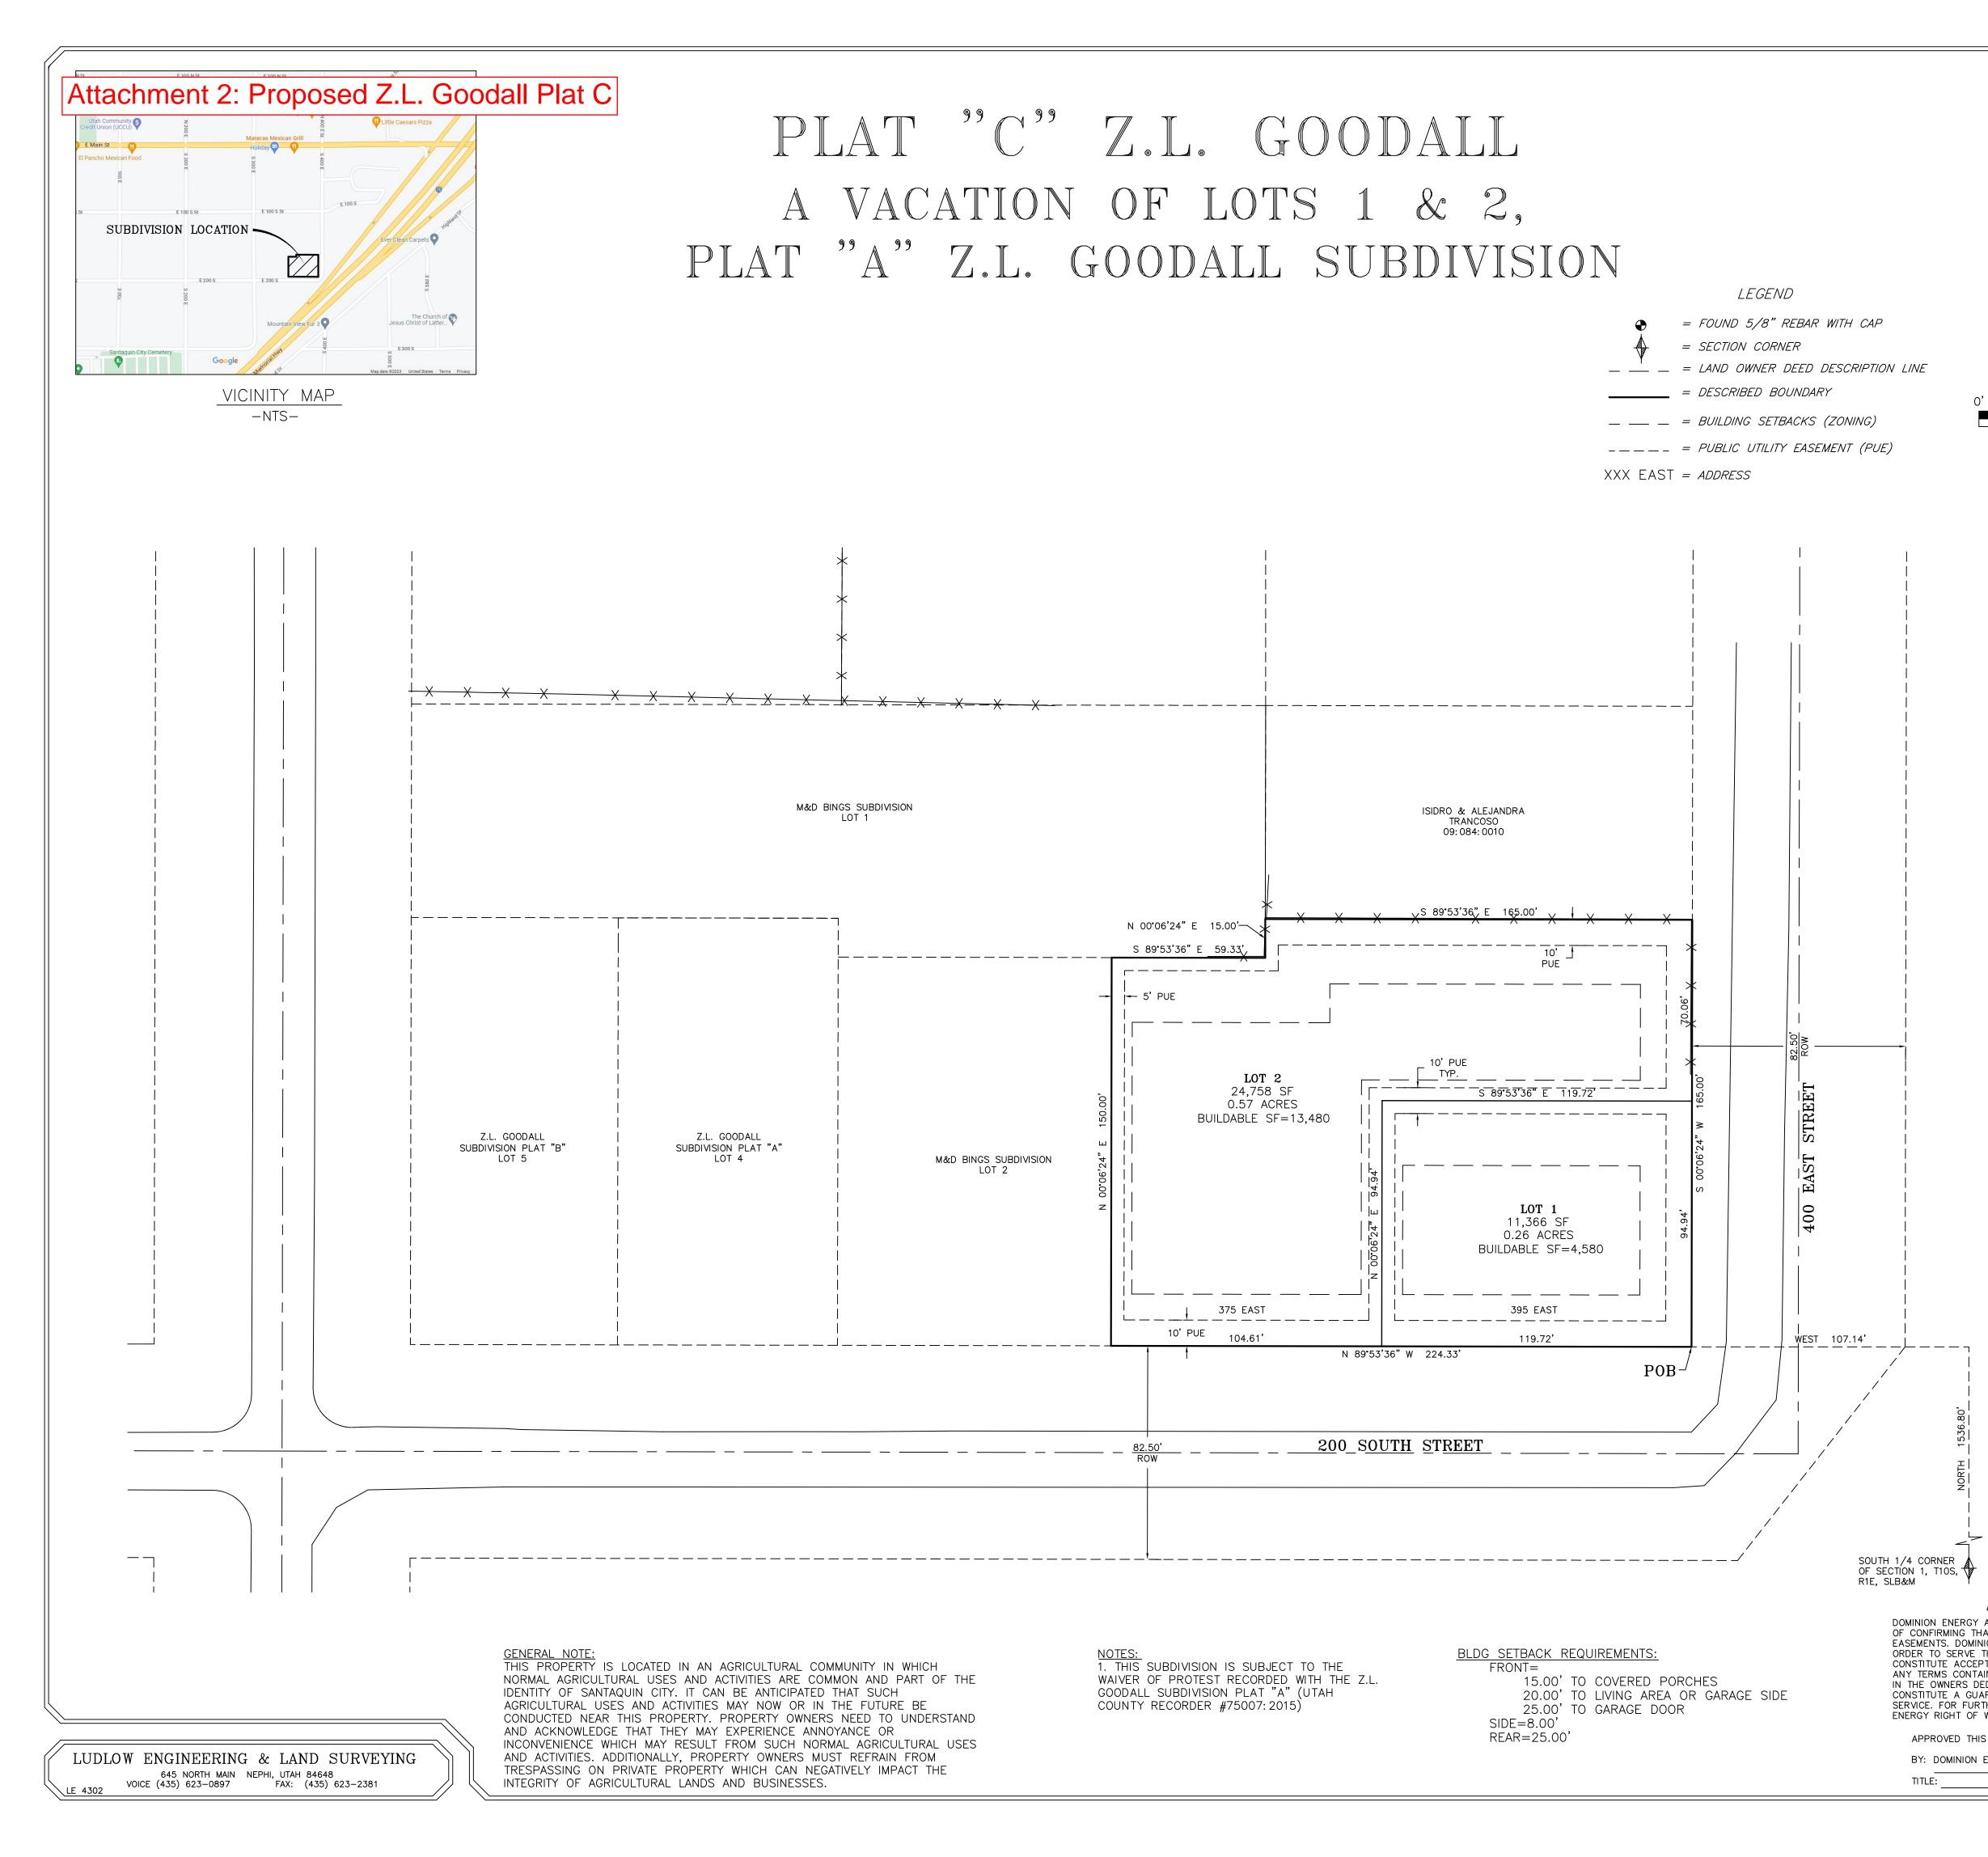

## Re: Z.L. Goodall Subdivision Plat Amendment

Fernando Goodall is requesting a plat amendment to the Z.L. Goodall Plat A subdivision plat. The amendment would move the property line running North and South between Lots 1 and 2, which are located along 200 South and 400 East. The plat amendment proposes moving the property line fourteen feet to the East. Lot 1 would have 119.72 feet of frontage along 200 South, and Lot 2 would have 104.61 feet.

The proposed plat C only includes Lots 1 and 2 of Z.L. Goodall Plat A and therefore only changes the lot lines for Lots 1 and 2. The two lots will continue to be consistent with the R-8 zone requirements.

## ATTACHMENT:

- 1. Currently Recorded Z.L. Goodall Plat A
- 2. Proposed Z.L. Goodall Plat C

1.1, TIDS, RIESURAM TUIGO VADATINIE 1.

|                                                                                                                                 | CERTIFICATION                                                                                                                                                                                                                                     |
|---------------------------------------------------------------------------------------------------------------------------------|---------------------------------------------------------------------------------------------------------------------------------------------------------------------------------------------------------------------------------------------------|
|                                                                                                                                 | I Daryl N. Penrod, do hereby certify that I am a registered land<br>surveyor, and that I hold a license in accordance with Title 58, chapter                                                                                                      |
|                                                                                                                                 | 22, professional Engineers and Land Surveyors Licensing Act, Utah Code<br>Annotated, 1953 as amended, certificate no. 5331527. I further certify                                                                                                  |
|                                                                                                                                 | that by the authority of the owners, I have made a survey of the tract<br>of land shown on this plat and described below, have subdivided said                                                                                                    |
|                                                                                                                                 | tract of land into lots, and easements, have completed a survey of the property described on this plat in accordance with Section 17-23-17,                                                                                                       |
| NI                                                                                                                              | Utah code Annotated, 1953 as amended, have verified all measurements,<br>and have placed monuments as represented on the plat.                                                                                                                    |
| IN                                                                                                                              |                                                                                                                                                                                                                                                   |
|                                                                                                                                 | DARYL N PENROD DATE                                                                                                                                                                                                                               |
|                                                                                                                                 | BOUNDARY DESCRIPTION                                                                                                                                                                                                                              |
| $\mathbf{\Theta}$                                                                                                               | BEGINNING AT A POINT WHICH LIES NORTH 1536.80 FEET AND WEST 107.14 FEET FROM THE                                                                                                                                                                  |
|                                                                                                                                 | SOUTH QUARTER CORNER OF SECTION 1, TOWNSHIP 10 SOUTH, RANGE 1 EAST, SALT LAKE<br>BASE & MERIDIAN; SAID POINT BEING THE SOUTHEAST CORNER OF BLOCK 15, PLAT "B",<br>SANTAQUIN CITY SURVEY; AND RUNNING THENCE ALONG THE SOUTH LINE OF SAID BLOCK 15 |
| Λ                                                                                                                               | N89°53'36"W 224.33 FEET TO THE SOUTHEAST CORNER OF LOT 2 OF THE M&D BINGS<br>SUBDIVISION; THENCE N00°06'24"E 150.00 FEET TO THE NORTHEAST CORNER OF SAID LOT 2;                                                                                   |
|                                                                                                                                 | THENCE S89'53'36"E 59.33 FEET TO THE SOUTHEAST CORNER OF LOT 1 OF THE M&D BINGS<br>SUBDIVISION; THENCE ALONG THE EAST LINE OF SAID LOT 1 N00'06'24"E 15.00 FEET;                                                                                  |
| D' 30' 60' 90'                                                                                                                  | THENCE S89'53'36"E 165.00 FEET TO THE EAST LINE OF SAID BLOCK 15; THENCE ALONG THE EAST LINE OF BLOCK 15 S00'06'24"W 165.00 FEET TO THE POINT OF BEGINNING. CONTAINING 0.83 ACRES OF LAND.                                                        |
|                                                                                                                                 | U.65 ACRES OF LAND.                                                                                                                                                                                                                               |
| SCALE<br>1"=30'                                                                                                                 | OWNER'S DEDICATION                                                                                                                                                                                                                                |
|                                                                                                                                 | KNOW ALL MEN BY THESE PRESENTS THAT WE, ALL OF THE UNDERSIGNED OWNERS OF ALL<br>THE PROPERTY DESCRIBED IN THE SURVEYORS CERTIFICATE HEREON AND SHOWN ON THIS                                                                                      |
|                                                                                                                                 | MAP, DO HEREBY AMEND LOTS 1 AND 2 OF Z.L. GOODALL SUBDIVISION PLAT "A" AND<br>HAVE CAUSED THE SAME TO BE SUBDIVIDED INTO LOTS, BLOCKS, STREETS AND EASEMENT                                                                                       |
|                                                                                                                                 | AND DO HEREBY DEDICATE THE STREETS AND OTHER PUBLIC AREAS AS INDICATED HEREON<br>FOR PERPETUAL USE OF THE PUBLIC.                                                                                                                                 |
|                                                                                                                                 | IN WITNESS HEREOF WE HAVE HEREUNTO SET OUR HANDS THIS DAY                                                                                                                                                                                         |
|                                                                                                                                 |                                                                                                                                                                                                                                                   |
|                                                                                                                                 | CASEY GOODALL, TRUSTEE OF THE CASEY FERNANDO MAY GOODALL<br>GOODALL IRREVOCABLE TRUST DATE                                                                                                                                                        |
|                                                                                                                                 | NOVEMBER 29, 2021<br>ACKNOWLEDGMENT                                                                                                                                                                                                               |
|                                                                                                                                 | STATE OF UTAH S.S.                                                                                                                                                                                                                                |
|                                                                                                                                 | ON THE DAY OF, A.D. 20, PERSONALLY APPEARED BEFORE<br>ME, CASEY GOODALL, TRUSTEE OF THE CASEY GOODALL IRREVOCABLE TRUST DATED                                                                                                                     |
|                                                                                                                                 | NOVEMBER 29, 2021 AND FERNANDO MAY GOODALL, THE SIGNERS OF THE FOREGOING<br>CERTIFICATE WHO DULY ACKNOWLEDGE TO ME THAT THEY DID EXECUTE THE SAME.                                                                                                |
|                                                                                                                                 | MY COMMISSION EXPIRES                                                                                                                                                                                                                             |
|                                                                                                                                 | ACCEPTANCE BY LEGISLATIVE BODY                                                                                                                                                                                                                    |
|                                                                                                                                 |                                                                                                                                                                                                                                                   |
|                                                                                                                                 | COUNTY OF UTAH, APPROVES THIS SUBDIVISION AND HEREBY ACCEPTS THE DEDICATION OF ALL<br>EASEMENTS, STREETS, AND OTHER PARCELS OF LAND AS DEPICTED HEREON INTENDED FOR UTILITIES<br>AND PUBLIC PURPOSES FOR THE PERPETUAL USE OF THE PUBLIC,         |
|                                                                                                                                 | THIS DAY OF, A.D. 20                                                                                                                                                                                                                              |
|                                                                                                                                 | CITY MAYOR                                                                                                                                                                                                                                        |
|                                                                                                                                 | APPROVED ATTEST<br>CITY_ENGINEERCITY_CLERK<br>(SEE_SEAL_BELOW)(SEE_SEAL_BELOW)                                                                                                                                                                    |
|                                                                                                                                 | UTILITY APPROVAL                                                                                                                                                                                                                                  |
|                                                                                                                                 | UTILITIES SHALL HAVE THE RIGHT TO INSTALL, MAINTAIN AND OPERATE THEIR EQUIPMENT<br>ABOVE AND BELOW GROUND AND ALL OTHER RELATED FACILITIES WITHIN THE PUBLIC                                                                                      |
|                                                                                                                                 | UTILITY EASEMENTS IDENTIFIED ON THIS PLAT MAP AS MAY BE NECESSARY OR DESIRABLE IN PROVIDING UTILITY SERVICES WITHIN AND WITHOUT THE LOTS IDENTIFIED HEREIN,                                                                                       |
|                                                                                                                                 | INCLUDING THE RIGHT TO ACCESS SUCH FACILITIES AND THE RIGHT TO REQUIRE REMOVAL<br>OF ANY OBSTRUCTIONS INCLUDING STRUCTURES, TREES AND VEGETATION THAT MAY BE<br>PLACED WITHIN THE PUE. THE UTILITY MAY REQUIRE THE LOT OWNER TO REMOVE ALL        |
|                                                                                                                                 | STRUCTURES WITHIN THE PUE AT THE OWNER'S EXPENSE, OR THE UTILITY MAY REMOVE<br>SUCH STRUCTURES AT THE OWNER'S EXPENSE. AT NO TIME MAY ANY PERMANENT                                                                                               |
|                                                                                                                                 | STRUCTURES BE PLACED WITHIN THE PUE OR ANY OTHER OBSTRUCTIONS WHICH<br>INTERFERES WITH THE USE OF THE PUE WITHOUT THE PRIOR WRITTEN APPROVAL OF THE<br>UTILITIES WITH FACILITIES IN THE PUE.                                                      |
|                                                                                                                                 | UTILITIES WITH FACILITIES IN THE POE.                                                                                                                                                                                                             |
|                                                                                                                                 | ROCKY MOUNTAIN POWER DATE                                                                                                                                                                                                                         |
|                                                                                                                                 |                                                                                                                                                                                                                                                   |
|                                                                                                                                 | CENTRACOM DATE                                                                                                                                                                                                                                    |
|                                                                                                                                 | CENTURY LINK DATE                                                                                                                                                                                                                                 |
|                                                                                                                                 |                                                                                                                                                                                                                                                   |
|                                                                                                                                 |                                                                                                                                                                                                                                                   |
|                                                                                                                                 | PLAT "C"                                                                                                                                                                                                                                          |
|                                                                                                                                 |                                                                                                                                                                                                                                                   |
|                                                                                                                                 | Z.L. GOODALL                                                                                                                                                                                                                                      |
|                                                                                                                                 |                                                                                                                                                                                                                                                   |
|                                                                                                                                 | A VACATION OF LOTS 1 & 2,                                                                                                                                                                                                                         |
|                                                                                                                                 | PLAT "A" Z.L. GOODALL SUBDIVISION                                                                                                                                                                                                                 |
|                                                                                                                                 | SECTION 1, TOWNSHIP 10 SOUTH, RANGE 1 EAST, S.L.B. & M.                                                                                                                                                                                           |
|                                                                                                                                 | SANTAQUIN CITY, UTAH COUNTY, STATE OF UTAH<br>SCALE 1"= 30 FEET                                                                                                                                                                                   |
|                                                                                                                                 |                                                                                                                                                                                                                                                   |
|                                                                                                                                 | SURVEYOR CITY/COUNTY ENGINEER CLERK-RECORDER NOTARY PUBLIC                                                                                                                                                                                        |
|                                                                                                                                 |                                                                                                                                                                                                                                                   |
| -                                                                                                                               |                                                                                                                                                                                                                                                   |
|                                                                                                                                 |                                                                                                                                                                                                                                                   |
| DOMINION ENERGY                                                                                                                 |                                                                                                                                                                                                                                                   |
| APPROVES THIS PLAT SOLELY FOR THE PURPOSE<br>HAT THE PLAT CONTAINS PUBLIC UTILITY                                               |                                                                                                                                                                                                                                                   |
| NION ENERGY MAY REQUIRE OTHER EASEMENTS IN<br>THIS DEVELOPMENT. THIS APPROVAL DOES NOT                                          | COUNTY RECORDER'S CERTIFICATE                                                                                                                                                                                                                     |
| PTANCE, APPROVAL OR ACKNOWLEDGEMENT OF<br>AINED IN THE PLAT, INCLUDING THOSE SET FORTH<br>DEDICATION AND THE NOTES AND DOES NOT |                                                                                                                                                                                                                                                   |
| JARANTEE OF PARTICULAR TERMS OF NATURAL GAS<br>RTHER INFORMATION PLEASE CONTACT DOMINION                                        |                                                                                                                                                                                                                                                   |
| WAY DEPARTMENT AT 1-800-366-8532.                                                                                               |                                                                                                                                                                                                                                                   |
|                                                                                                                                 |                                                                                                                                                                                                                                                   |
| IIS DAY OF 20<br>ENERGY                                                                                                         |                                                                                                                                                                                                                                                   |