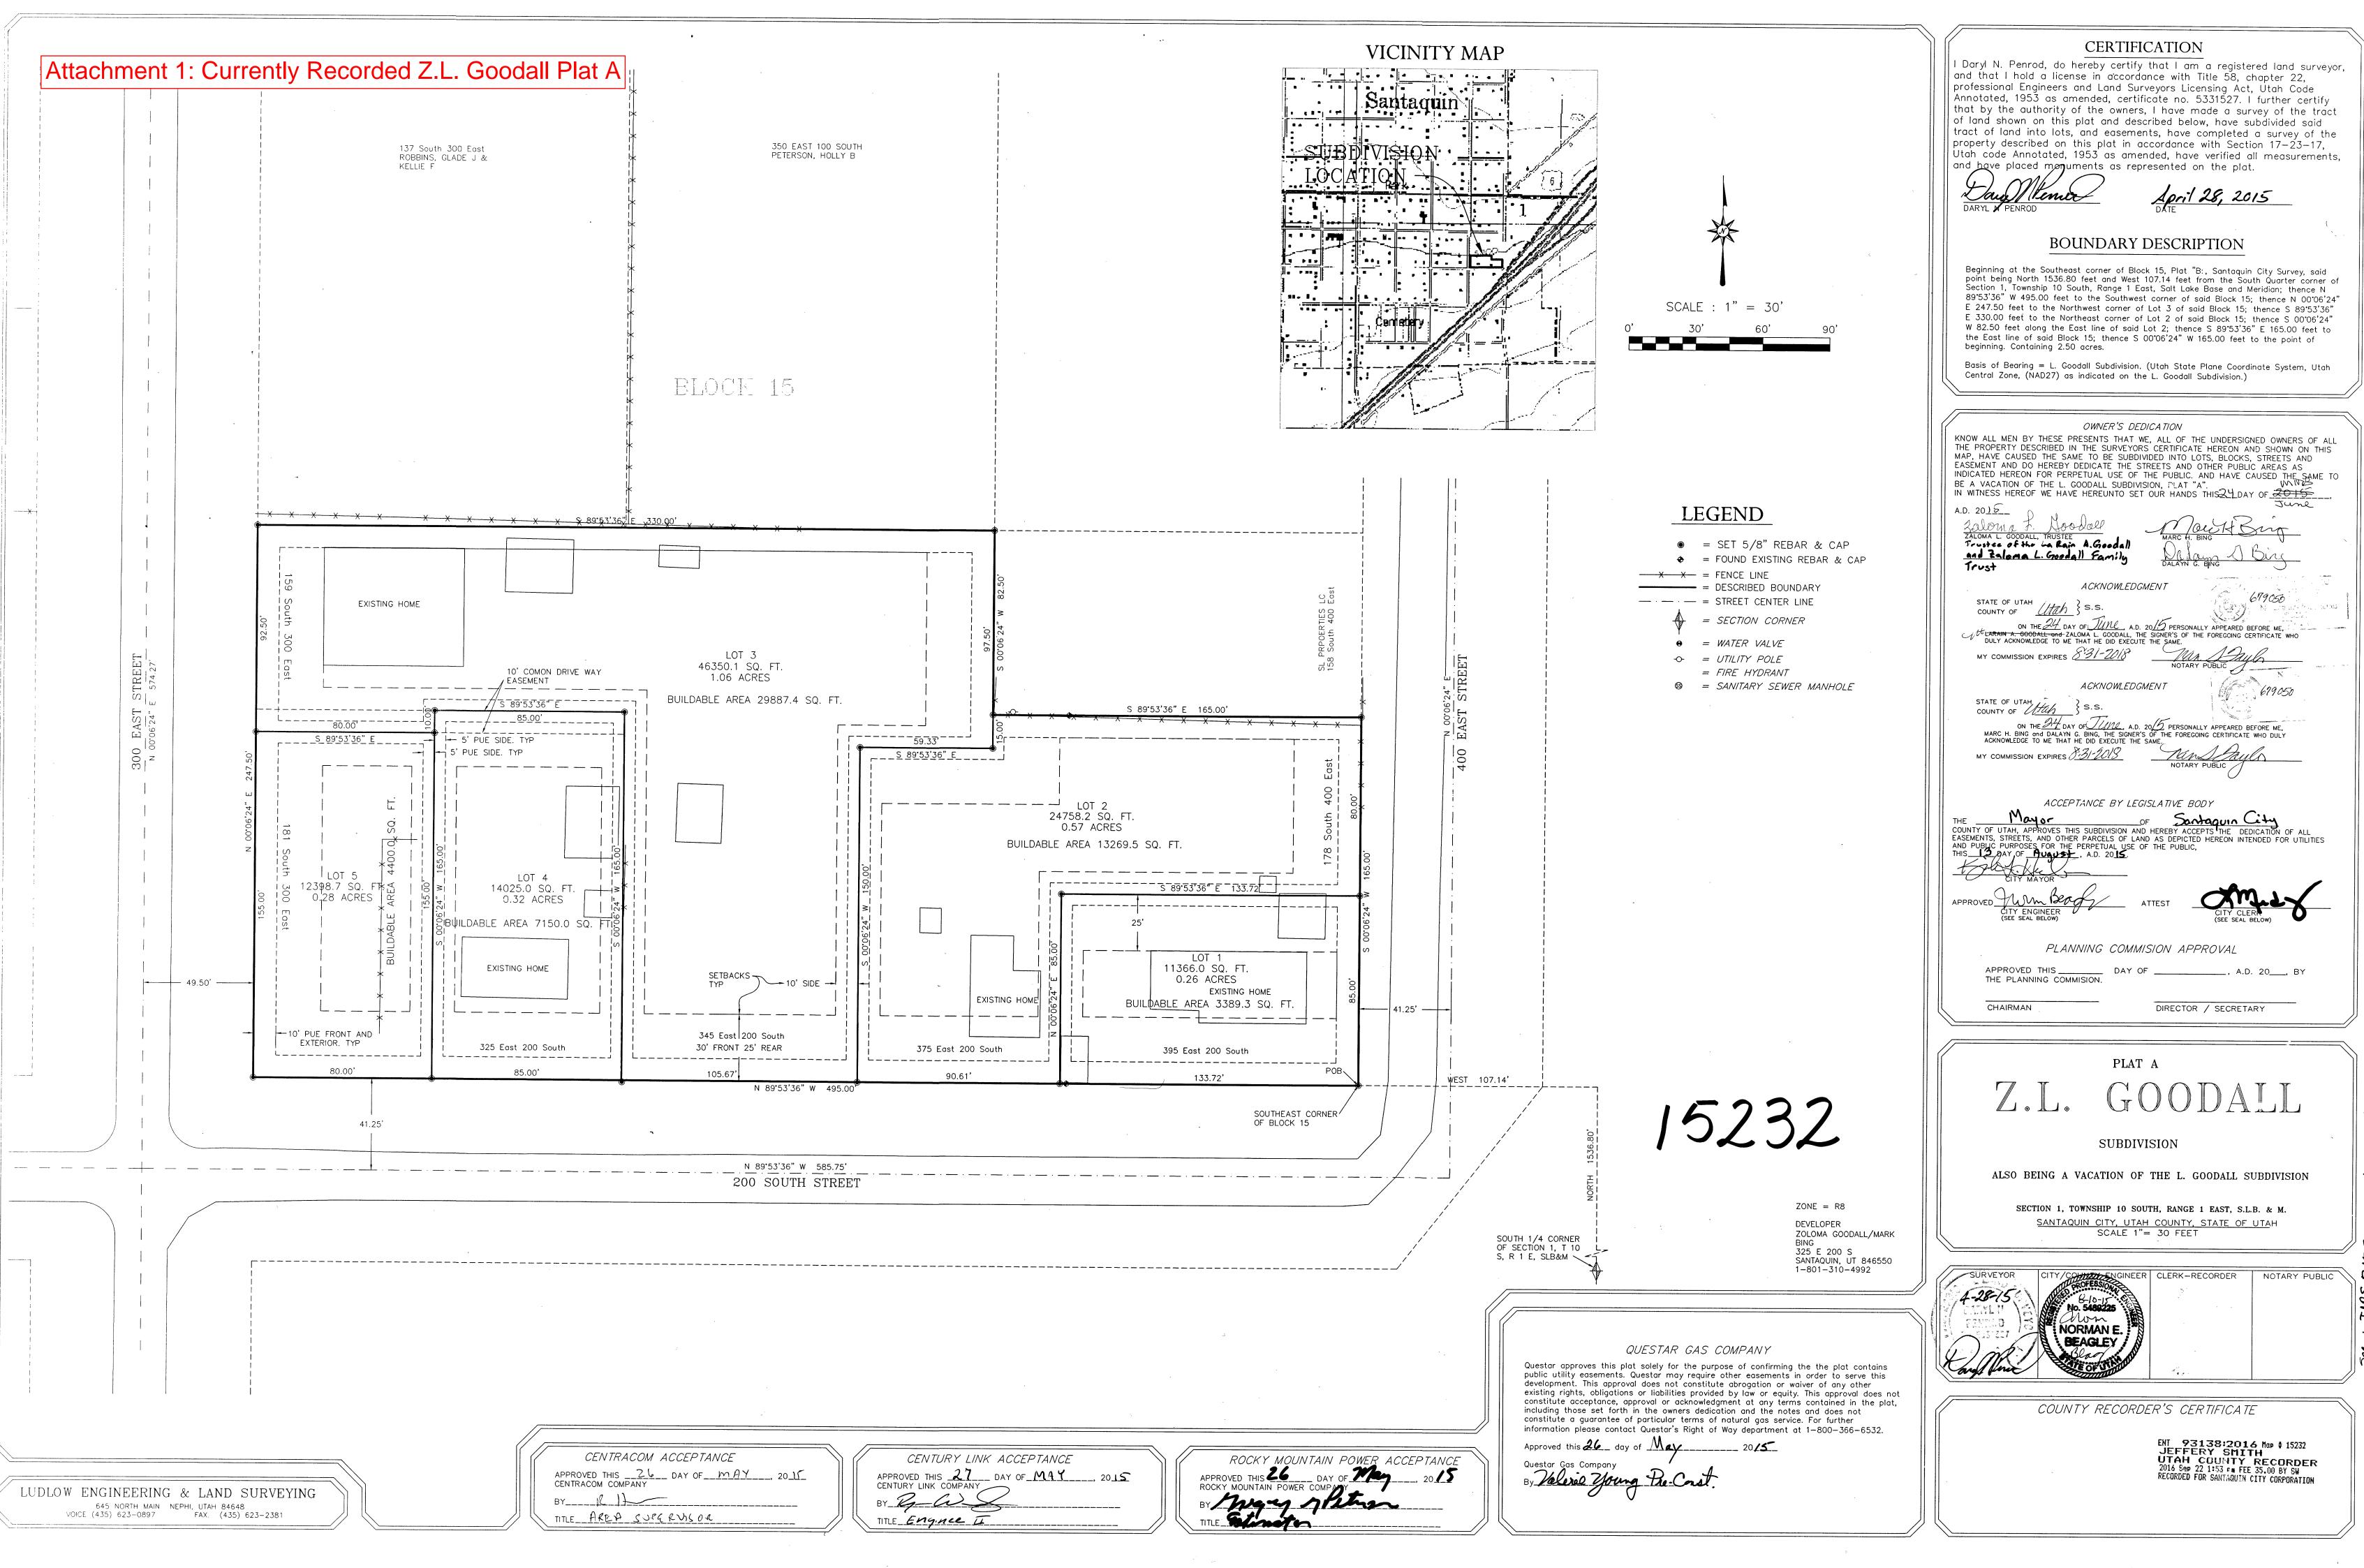

## Re: Z.L. Goodall Subdivision Plat Amendment

Fernando Goodall is requesting a plat amendment to the Z.L. Goodall Plat A subdivision plat. The amendment would move the property line running North and South between Lots 1 and 2, which are located along 200 South and 400 East. The plat amendment proposes moving the property line fourteen feet to the East. Lot 1 would have 119.72 feet of frontage along 200 South, and Lot 2 would have 104.61 feet.

The proposed plat C only includes Lots 1 and 2 of Z.L. Goodall Plat A and therefore only changes the lot lines for Lots 1 and 2. The two lots will continue to be consistent with the R-8 zone requirements.

## ATTACHMENT:

- 1. Currently Recorded Z.L. Goodall Plat A
- 2. Proposed Z.L. Goodall Plat C

1.1, TIDS, RIESURAM TUIGO VADATINIE 1.

|                                                                                                                                 | CERTIFICATION                                                                                                                                                                                                                                     |
|---------------------------------------------------------------------------------------------------------------------------------|---------------------------------------------------------------------------------------------------------------------------------------------------------------------------------------------------------------------------------------------------|
|                                                                                                                                 | I Daryl N. Penrod, do hereby certify that I am a registered land<br>surveyor, and that I hold a license in accordance with Title 58, chapter                                                                                                      |
|                                                                                                                                 | 22, professional Engineers and Land Surveyors Licensing Act, Utah Code<br>Annotated, 1953 as amended, certificate no. 5331527. I further certify                                                                                                  |
|                                                                                                                                 | that by the authority of the owners, I have made a survey of the tract<br>of land shown on this plat and described below, have subdivided said                                                                                                    |
|                                                                                                                                 | tract of land into lots, and easements, have completed a survey of the property described on this plat in accordance with Section 17-23-17,                                                                                                       |
| NI                                                                                                                              | Utah code Annotated, 1953 as amended, have verified all measurements,<br>and have placed monuments as represented on the plat.                                                                                                                    |
| IN                                                                                                                              |                                                                                                                                                                                                                                                   |
|                                                                                                                                 | DARYL N PENROD DATE                                                                                                                                                                                                                               |
|                                                                                                                                 | BOUNDARY DESCRIPTION                                                                                                                                                                                                                              |
| $\mathbf{\Theta}$                                                                                                               | BEGINNING AT A POINT WHICH LIES NORTH 1536.80 FEET AND WEST 107.14 FEET FROM THE                                                                                                                                                                  |
|                                                                                                                                 | SOUTH QUARTER CORNER OF SECTION 1, TOWNSHIP 10 SOUTH, RANGE 1 EAST, SALT LAKE<br>BASE & MERIDIAN; SAID POINT BEING THE SOUTHEAST CORNER OF BLOCK 15, PLAT "B",<br>SANTAQUIN CITY SURVEY; AND RUNNING THENCE ALONG THE SOUTH LINE OF SAID BLOCK 15 |
| Λ                                                                                                                               | N89°53'36"W 224.33 FEET TO THE SOUTHEAST CORNER OF LOT 2 OF THE M&D BINGS<br>SUBDIVISION; THENCE N00°06'24"E 150.00 FEET TO THE NORTHEAST CORNER OF SAID LOT 2;                                                                                   |
|                                                                                                                                 | THENCE S89'53'36"E 59.33 FEET TO THE SOUTHEAST CORNER OF LOT 1 OF THE M&D BINGS<br>SUBDIVISION; THENCE ALONG THE EAST LINE OF SAID LOT 1 N00'06'24"E 15.00 FEET;                                                                                  |
| D' 30' 60' 90'                                                                                                                  | THENCE S89'53'36"E 165.00 FEET TO THE EAST LINE OF SAID BLOCK 15; THENCE ALONG THE EAST LINE OF BLOCK 15 S00'06'24"W 165.00 FEET TO THE POINT OF BEGINNING. CONTAINING 0.83 ACRES OF LAND.                                                        |
|                                                                                                                                 | U.65 ACRES OF LAND.                                                                                                                                                                                                                               |
| SCALE<br>1"=30'                                                                                                                 | OWNER'S DEDICATION                                                                                                                                                                                                                                |
|                                                                                                                                 | KNOW ALL MEN BY THESE PRESENTS THAT WE, ALL OF THE UNDERSIGNED OWNERS OF ALL<br>THE PROPERTY DESCRIBED IN THE SURVEYORS CERTIFICATE HEREON AND SHOWN ON THIS                                                                                      |
|                                                                                                                                 | MAP, DO HEREBY AMEND LOTS 1 AND 2 OF Z.L. GOODALL SUBDIVISION PLAT "A" AND<br>HAVE CAUSED THE SAME TO BE SUBDIVIDED INTO LOTS, BLOCKS, STREETS AND EASEMENT                                                                                       |
|                                                                                                                                 | AND DO HEREBY DEDICATE THE STREETS AND OTHER PUBLIC AREAS AS INDICATED HEREON<br>FOR PERPETUAL USE OF THE PUBLIC.                                                                                                                                 |
|                                                                                                                                 | IN WITNESS HEREOF WE HAVE HEREUNTO SET OUR HANDS THIS DAY                                                                                                                                                                                         |
|                                                                                                                                 |                                                                                                                                                                                                                                                   |
|                                                                                                                                 | CASEY GOODALL, TRUSTEE OF THE CASEY FERNANDO MAY GOODALL<br>GOODALL IRREVOCABLE TRUST DATE                                                                                                                                                        |
|                                                                                                                                 | NOVEMBER 29, 2021<br>ACKNOWLEDGMENT                                                                                                                                                                                                               |
|                                                                                                                                 | STATE OF UTAH S.S.                                                                                                                                                                                                                                |
|                                                                                                                                 | ON THE DAY OF, A.D. 20, PERSONALLY APPEARED BEFORE<br>ME, CASEY GOODALL, TRUSTEE OF THE CASEY GOODALL IRREVOCABLE TRUST DATED                                                                                                                     |
|                                                                                                                                 | NOVEMBER 29, 2021 AND FERNANDO MAY GOODALL, THE SIGNERS OF THE FOREGOING<br>CERTIFICATE WHO DULY ACKNOWLEDGE TO ME THAT THEY DID EXECUTE THE SAME.                                                                                                |
|                                                                                                                                 | MY COMMISSION EXPIRES                                                                                                                                                                                                                             |
|                                                                                                                                 | ACCEPTANCE BY LEGISLATIVE BODY                                                                                                                                                                                                                    |
|                                                                                                                                 |                                                                                                                                                                                                                                                   |
|                                                                                                                                 | COUNTY OF UTAH, APPROVES THIS SUBDIVISION AND HEREBY ACCEPTS THE DEDICATION OF ALL<br>EASEMENTS, STREETS, AND OTHER PARCELS OF LAND AS DEPICTED HEREON INTENDED FOR UTILITIES<br>AND PUBLIC PURPOSES FOR THE PERPETUAL USE OF THE PUBLIC,         |
|                                                                                                                                 | THIS DAY OF, A.D. 20                                                                                                                                                                                                                              |
|                                                                                                                                 | CITY MAYOR                                                                                                                                                                                                                                        |
|                                                                                                                                 | APPROVED ATTEST<br>CITY_ENGINEERCITY_CLERK<br>(SEE_SEAL_BELOW)(SEE_SEAL_BELOW)                                                                                                                                                                    |
|                                                                                                                                 | UTILITY APPROVAL                                                                                                                                                                                                                                  |
|                                                                                                                                 | UTILITIES SHALL HAVE THE RIGHT TO INSTALL, MAINTAIN AND OPERATE THEIR EQUIPMENT<br>ABOVE AND BELOW GROUND AND ALL OTHER RELATED FACILITIES WITHIN THE PUBLIC                                                                                      |
|                                                                                                                                 | UTILITY EASEMENTS IDENTIFIED ON THIS PLAT MAP AS MAY BE NECESSARY OR DESIRABLE IN PROVIDING UTILITY SERVICES WITHIN AND WITHOUT THE LOTS IDENTIFIED HEREIN,                                                                                       |
|                                                                                                                                 | INCLUDING THE RIGHT TO ACCESS SUCH FACILITIES AND THE RIGHT TO REQUIRE REMOVAL<br>OF ANY OBSTRUCTIONS INCLUDING STRUCTURES, TREES AND VEGETATION THAT MAY BE<br>PLACED WITHIN THE PUE. THE UTILITY MAY REQUIRE THE LOT OWNER TO REMOVE ALL        |
|                                                                                                                                 | STRUCTURES WITHIN THE PUE AT THE OWNER'S EXPENSE, OR THE UTILITY MAY REMOVE<br>SUCH STRUCTURES AT THE OWNER'S EXPENSE. AT NO TIME MAY ANY PERMANENT                                                                                               |
|                                                                                                                                 | STRUCTURES BE PLACED WITHIN THE PUE OR ANY OTHER OBSTRUCTIONS WHICH<br>INTERFERES WITH THE USE OF THE PUE WITHOUT THE PRIOR WRITTEN APPROVAL OF THE<br>UTILITIES WITH FACILITIES IN THE PUE.                                                      |
|                                                                                                                                 | UTILITIES WITH FACILITIES IN THE POE.                                                                                                                                                                                                             |
|                                                                                                                                 | ROCKY MOUNTAIN POWER DATE                                                                                                                                                                                                                         |
|                                                                                                                                 |                                                                                                                                                                                                                                                   |
|                                                                                                                                 | CENTRACOM DATE                                                                                                                                                                                                                                    |
|                                                                                                                                 | CENTURY LINK DATE                                                                                                                                                                                                                                 |
|                                                                                                                                 |                                                                                                                                                                                                                                                   |
|                                                                                                                                 |                                                                                                                                                                                                                                                   |
|                                                                                                                                 | PLAT "C"                                                                                                                                                                                                                                          |
|                                                                                                                                 |                                                                                                                                                                                                                                                   |
|                                                                                                                                 | Z.L. GOODALL                                                                                                                                                                                                                                      |
|                                                                                                                                 |                                                                                                                                                                                                                                                   |
|                                                                                                                                 | A VACATION OF LOTS 1 & 2,                                                                                                                                                                                                                         |
|                                                                                                                                 | PLAT "A" Z.L. GOODALL SUBDIVISION                                                                                                                                                                                                                 |
|                                                                                                                                 | SECTION 1, TOWNSHIP 10 SOUTH, RANGE 1 EAST, S.L.B. & M.                                                                                                                                                                                           |
|                                                                                                                                 | SANTAQUIN CITY, UTAH COUNTY, STATE OF UTAH<br>SCALE 1"= 30 FEET                                                                                                                                                                                   |
|                                                                                                                                 |                                                                                                                                                                                                                                                   |
|                                                                                                                                 | SURVEYOR CITY/COUNTY ENGINEER CLERK-RECORDER NOTARY PUBLIC                                                                                                                                                                                        |
|                                                                                                                                 |                                                                                                                                                                                                                                                   |
| -                                                                                                                               |                                                                                                                                                                                                                                                   |
|                                                                                                                                 |                                                                                                                                                                                                                                                   |
| DOMINION ENERGY                                                                                                                 |                                                                                                                                                                                                                                                   |
| APPROVES THIS PLAT SOLELY FOR THE PURPOSE<br>HAT THE PLAT CONTAINS PUBLIC UTILITY                                               |                                                                                                                                                                                                                                                   |
| NION ENERGY MAY REQUIRE OTHER EASEMENTS IN<br>THIS DEVELOPMENT. THIS APPROVAL DOES NOT                                          | COUNTY RECORDER'S CERTIFICATE                                                                                                                                                                                                                     |
| PTANCE, APPROVAL OR ACKNOWLEDGEMENT OF<br>AINED IN THE PLAT, INCLUDING THOSE SET FORTH<br>DEDICATION AND THE NOTES AND DOES NOT |                                                                                                                                                                                                                                                   |
| JARANTEE OF PARTICULAR TERMS OF NATURAL GAS<br>RTHER INFORMATION PLEASE CONTACT DOMINION                                        |                                                                                                                                                                                                                                                   |
| WAY DEPARTMENT AT 1-800-366-8532.                                                                                               |                                                                                                                                                                                                                                                   |
|                                                                                                                                 |                                                                                                                                                                                                                                                   |
| IIS DAY OF 20<br>ENERGY                                                                                                         |                                                                                                                                                                                                                                                   |