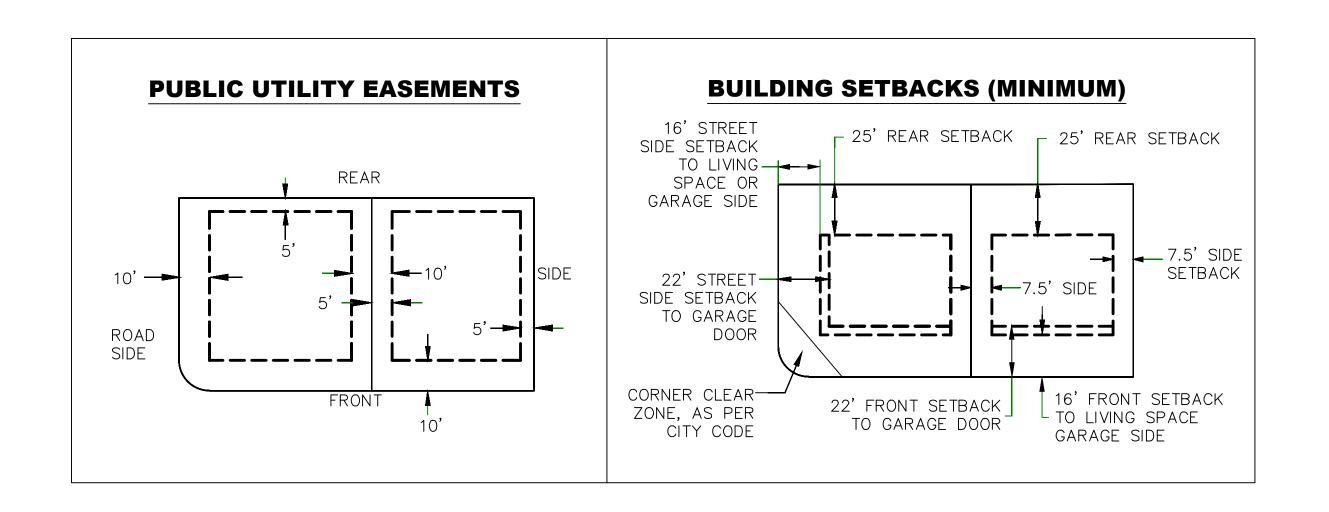

CS-01

D:\DROPBOX\2\_REGION PROJECTS\1\_REGION ENGINEERING PROJECTS\0\_PROJECTS\2018\2018\_016\_SUMMIT RIDGE\2\_SHEET FILES\PHASE G - CHURCH\DT-01

DATE:12.6.2023 PROJECT # **REVISIONS:** 

TYPICAL DETAILS