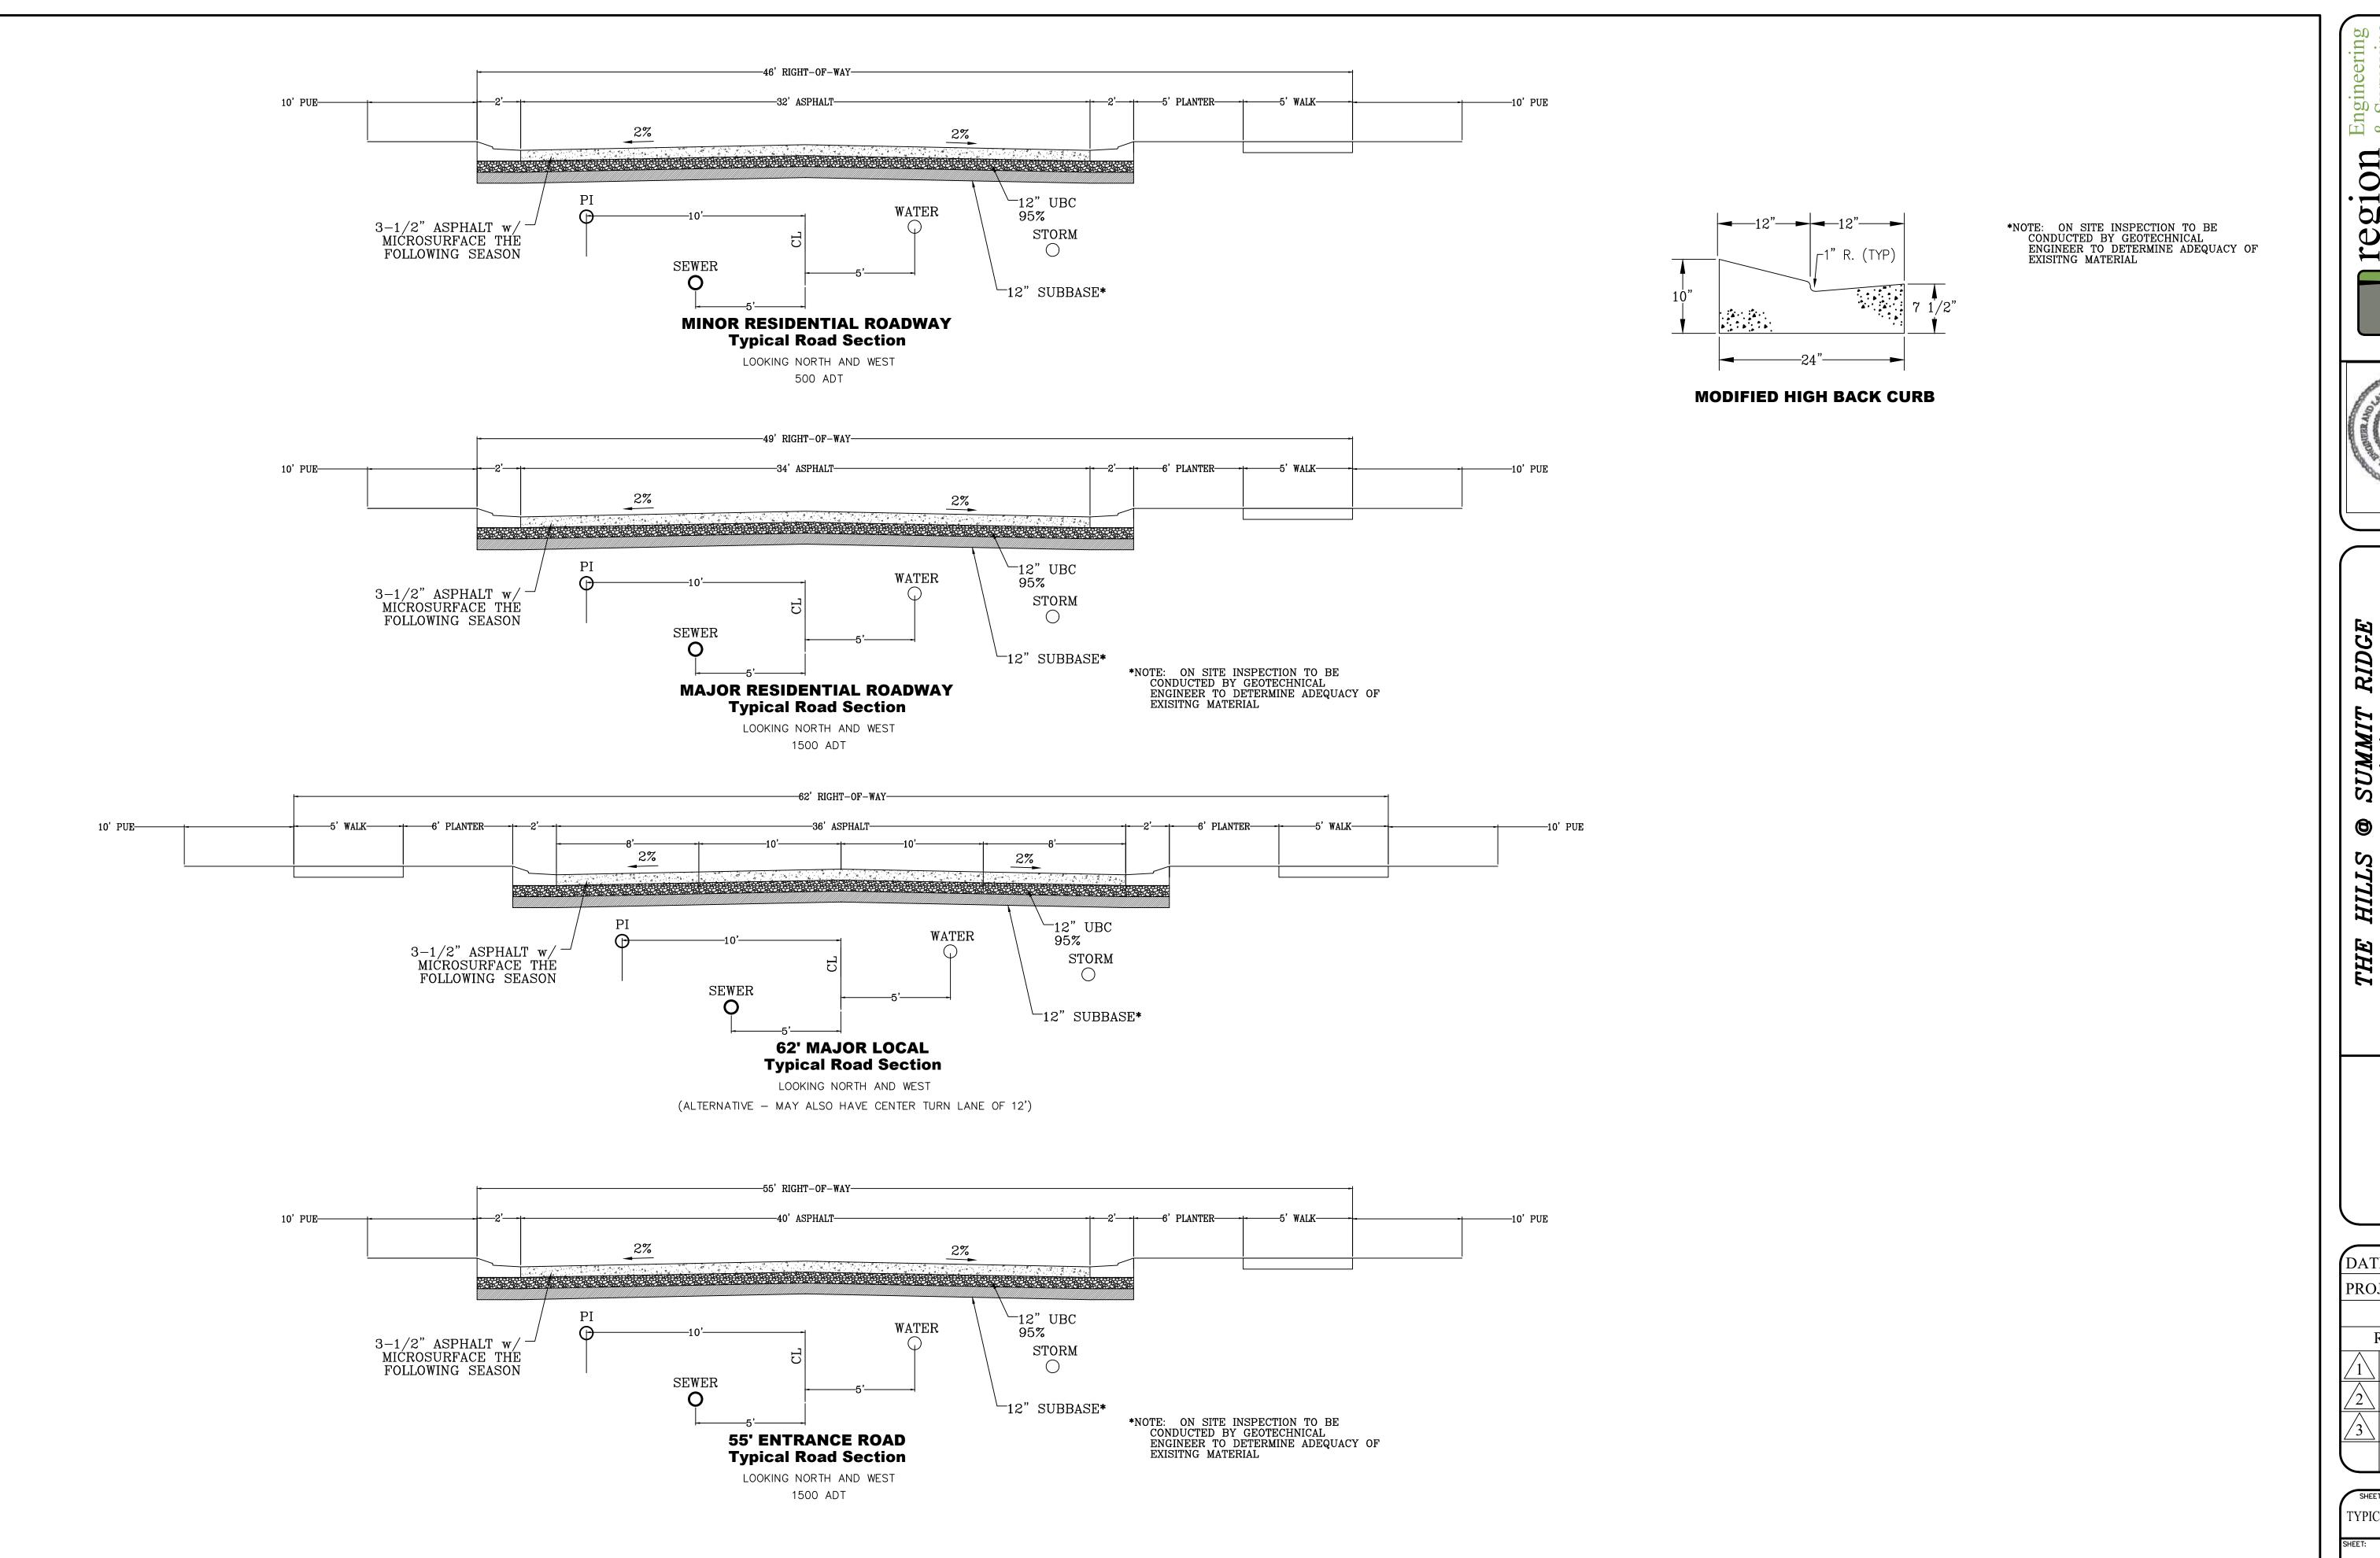

## MID-BLOCK RAMP DETAIL

ALL IMPROVEMENTS AND DETAILS PER SANTAQUIN CITY CONSTRUCTION STANDARDS

DATE:12.6.2023 PROJECT # **REVISIONS:** 

TYPICAL DETAILS