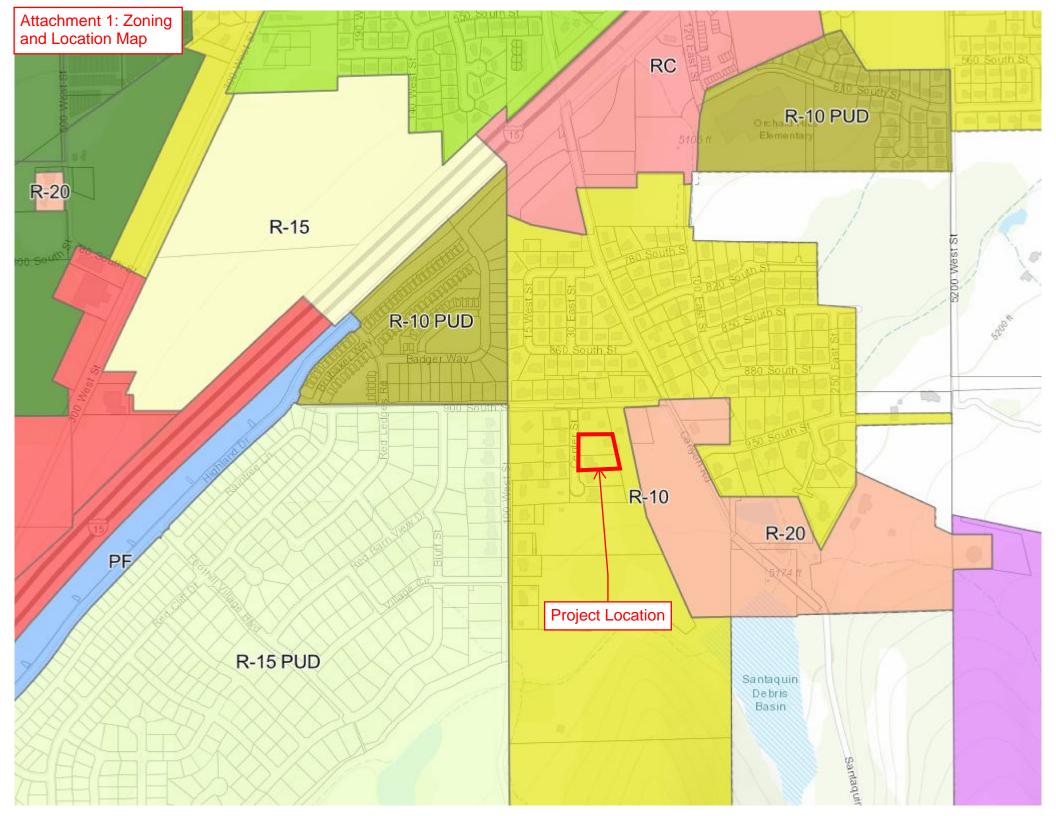

### **MEMO**

To: Planning Commission

From: Ryan Harris, Senior Planner

Date: September 22, 2023

RE: Provstgaard Acres Plat B Subdivision Preliminary/Final

Zone: R-10 Size: 0.93 Acres

Lots: 2

The Provstgaard Acres Plat B subdivision is located at 947 South Center Street. The proposed subdivision is in the R-10 Residential zone and consists of 2 lots on 0.93 acres. Lots within the R-10 zone are required to have a minimum lot size of 10,000 square feet and a minimum lot width of 80 feet. The proposed lots range from 0.44 acres (19,484 square feet) to 0.48 acres (21,165 square feet), and both lots have a frontage of 90 feet. All requirements in the R-10 zone (SCC 10.20.080) are being met. No road dedication is required, and all road improvements (i.e., curb, gutter, etc.) were installed with the Provstgaard Acres, Plat A (recorded March 13, 2003) subdivision improvements.

#### **Attachments:**

- 1. Zoning and Location Map
- 2. Preliminary/Final Plans