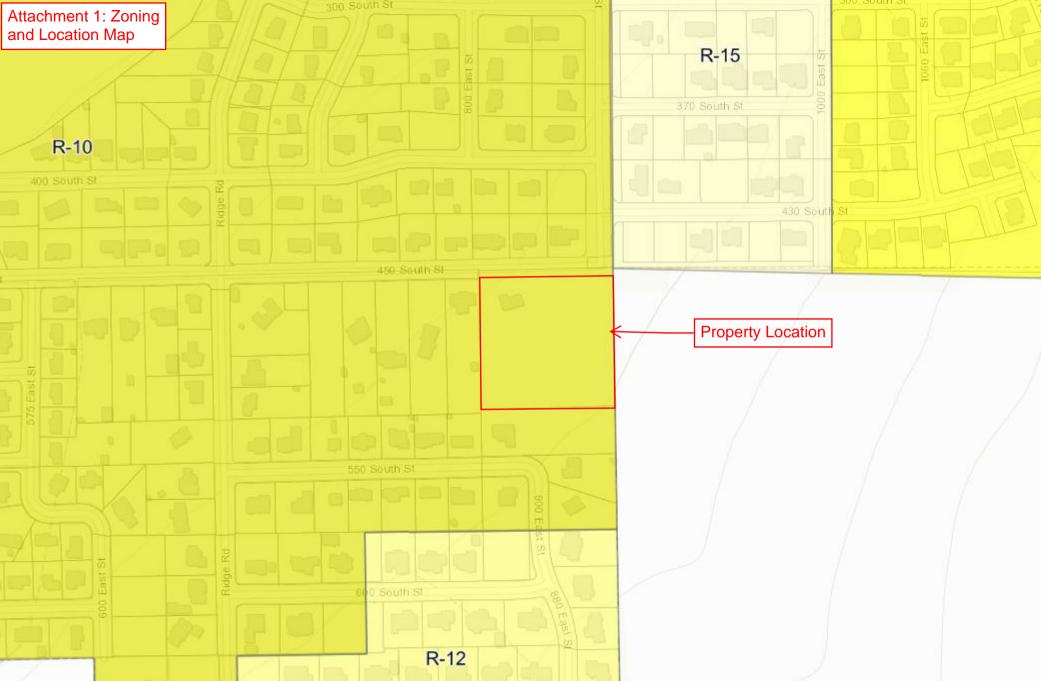

eview

Layne Vincent is proposing to subdivide a 3.65-acre lot (Parcel No. 32:018:0177) into seven (7) residential lots ranging from 0.22 acres to 0.95 acres. The subdivision also includes the creation of a city cul-de-sac extending from 450 South which will provide the required primary access for the majority of the lots. There will also be road dedication for 900 East. The subdivision is located within and subject to the regulations of the R-10 Residential Zone. The R-10 zone requires each interior lot to have a minimum of 80 feet of frontage and 95 feet of frontage for corner lots. The minimum lot size in the R-10 zone is 10,000 square feet.

## **Attachments:**

- 1. Zoning and Location Map
- 2. Concept Plan