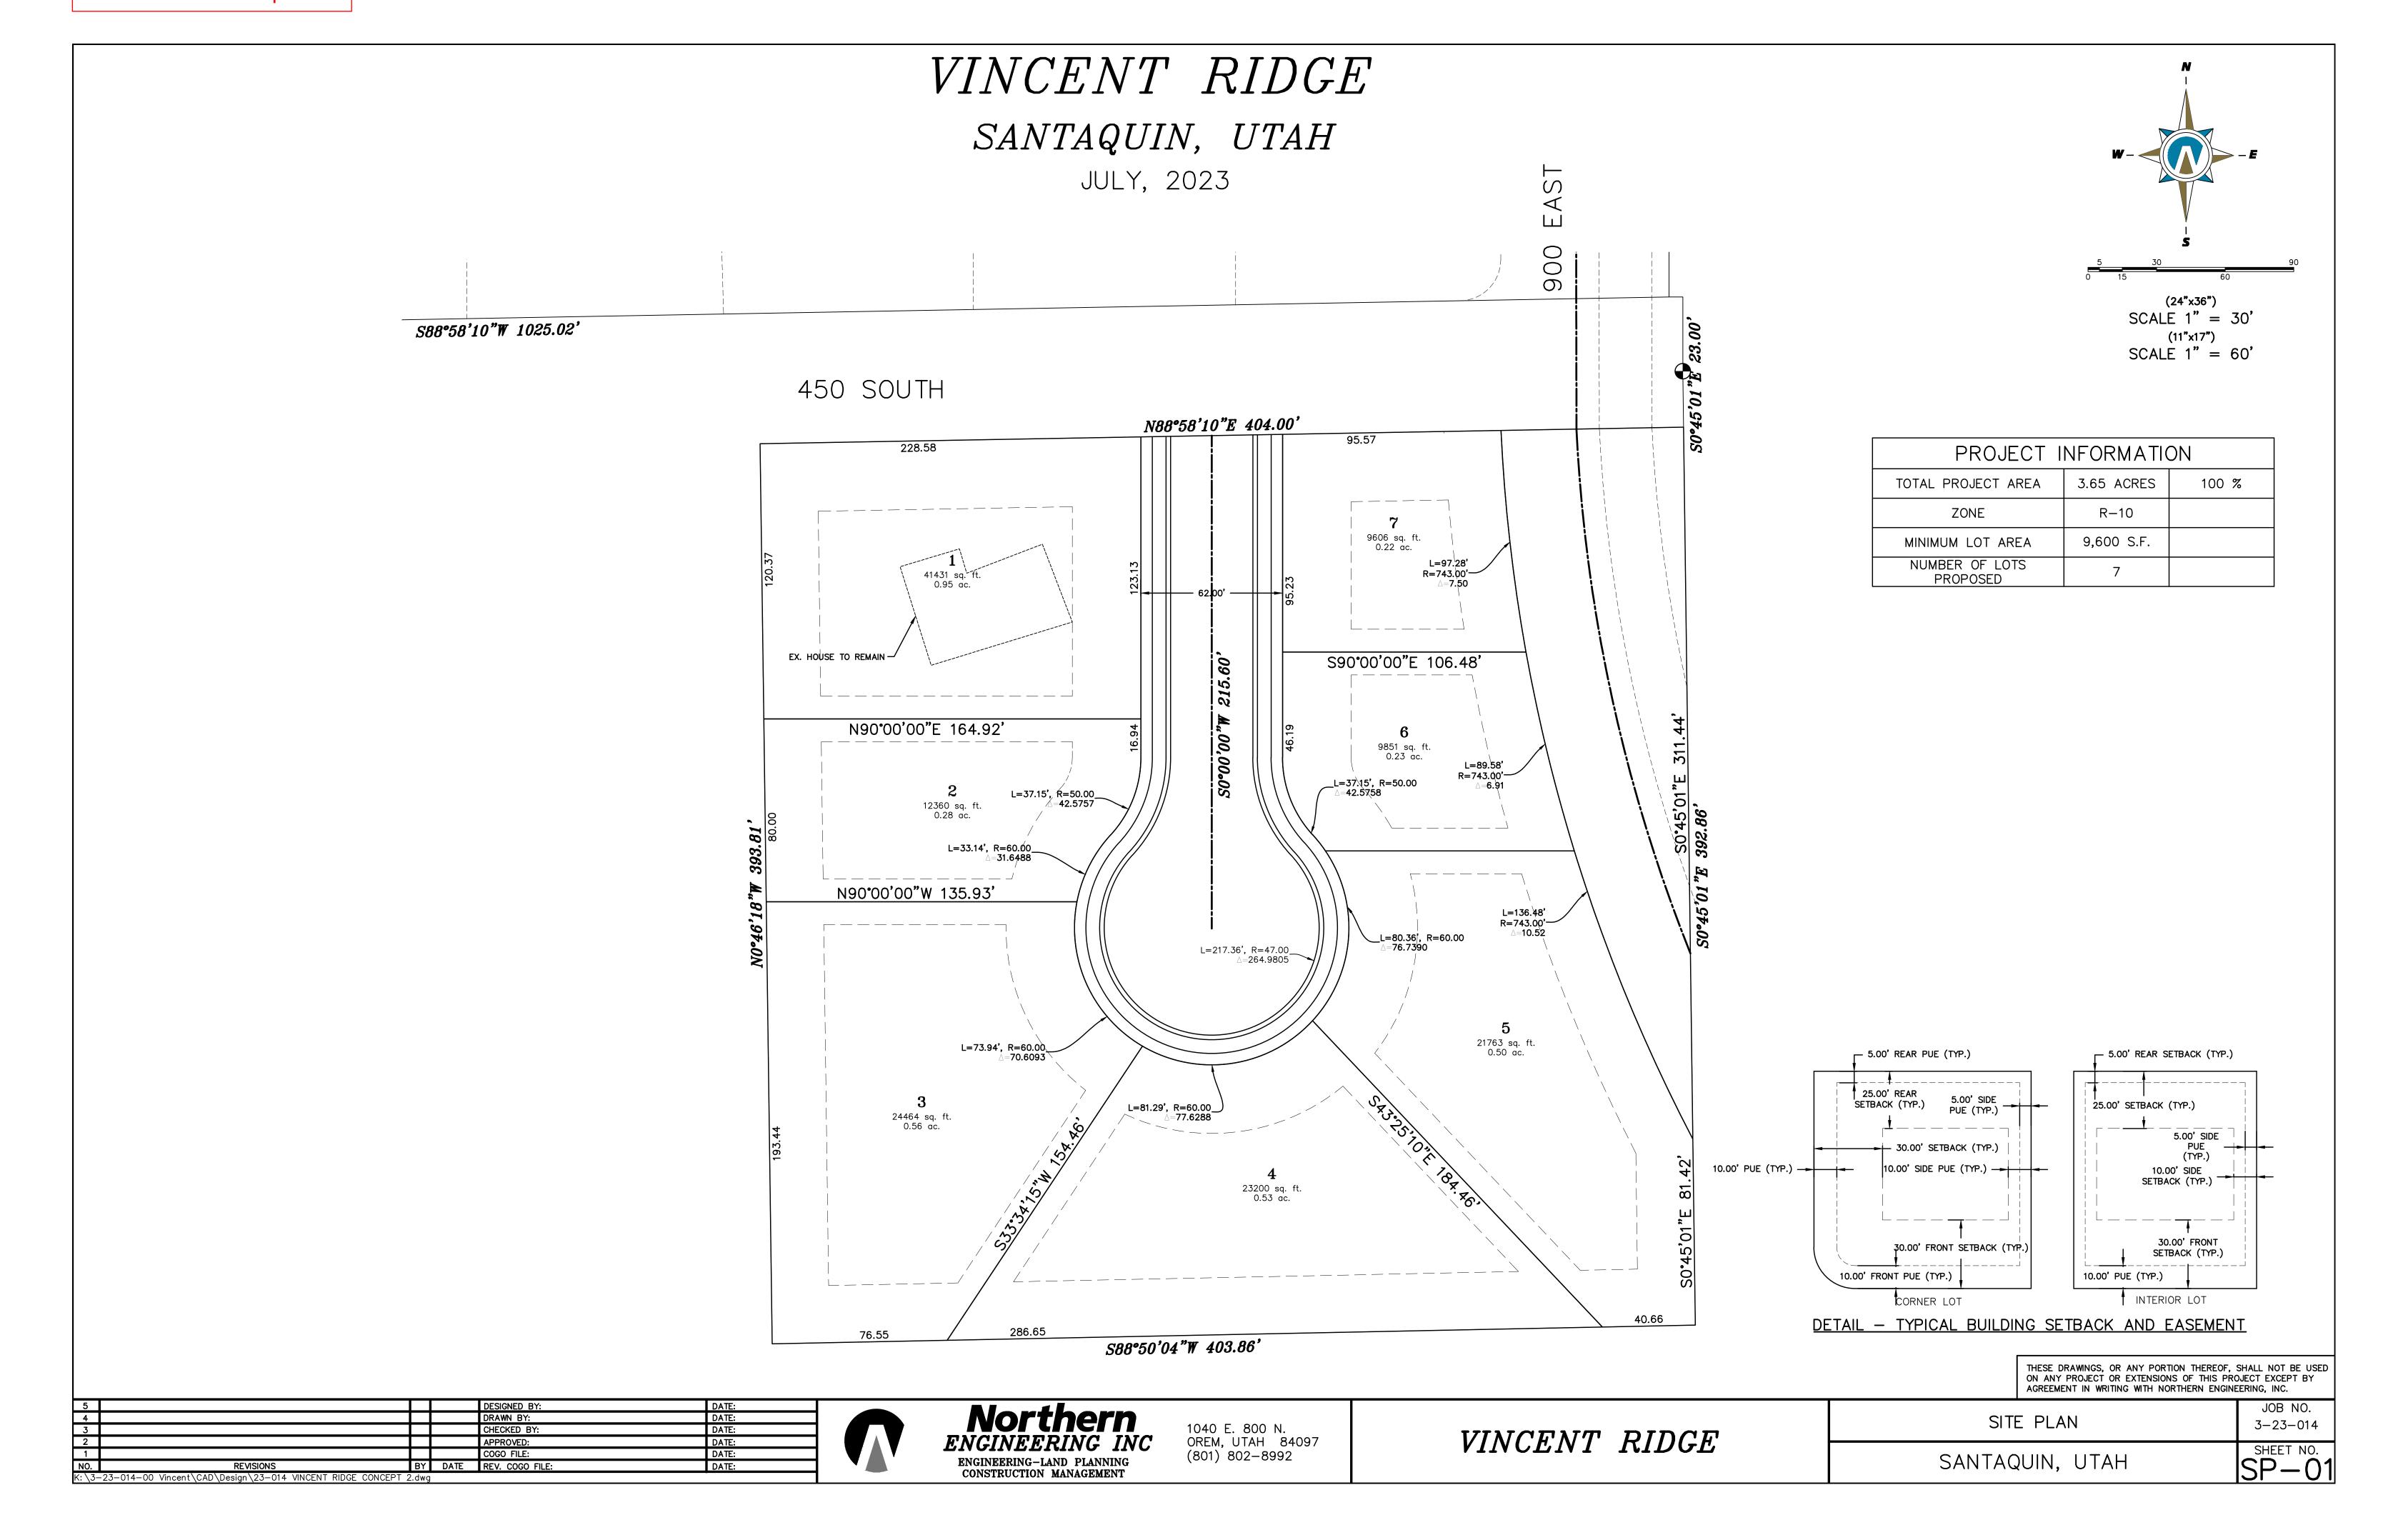

eview

Layne Vincent is proposing to subdivide a 3.65-acre lot (Parcel No. 32:018:0177) into seven (7) residential lots ranging from 0.22 acres to 0.95 acres. The subdivision also includes the creation of a city cul-de-sac extending from 450 South which will provide the required primary access for the majority of the lots. There will also be road dedication for 900 East. The subdivision is located within and subject to the regulations of the R-10 Residential Zone. The R-10 zone requires each interior lot to have a minimum of 80 feet of frontage and 95 feet of frontage for corner lots. The minimum lot size in the R-10 zone is 10,000 square feet.

## **Attachments:**

- 1. Zoning and Location Map
- 2. Concept Plan