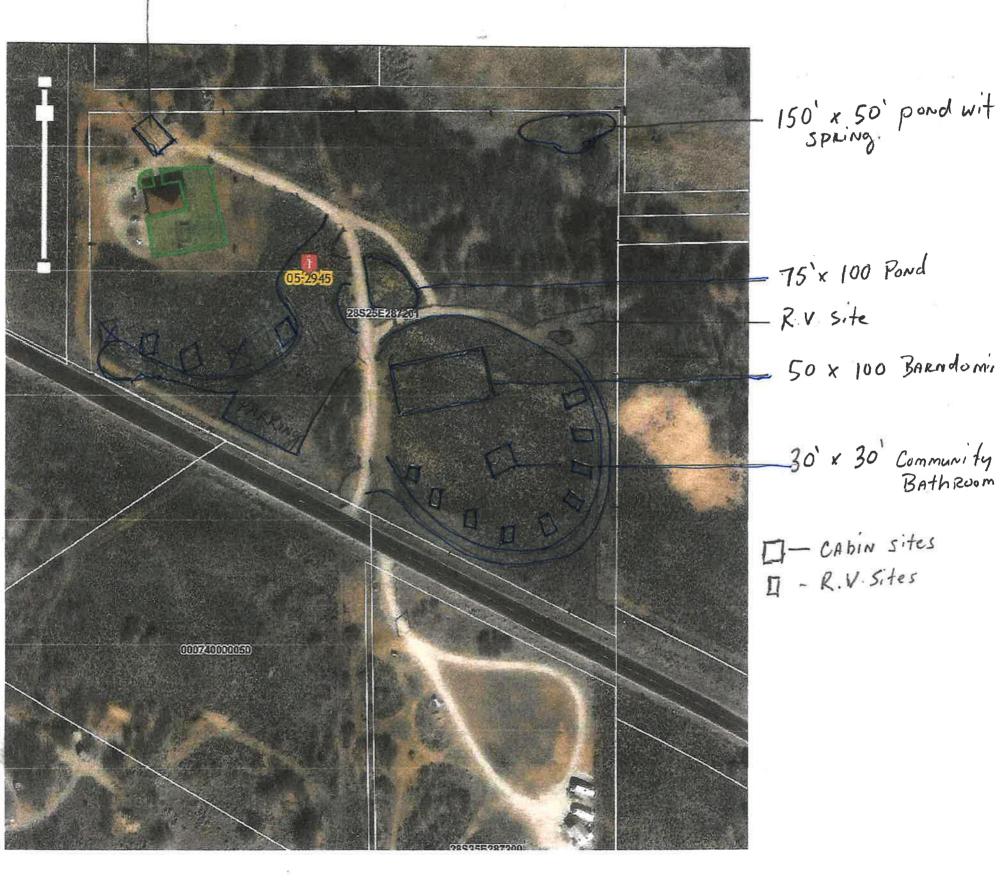

### SAN JUAN COUNTY CONDITIONAL USE PERMIT APPLICATION

| Туре              | of Application (check all that a                        | apply):          |                                                  |
|-------------------|---------------------------------------------------------|------------------|--------------------------------------------------|
|                   | New Construction<br>Addition                            | <b>X</b>         | Land Use Change<br>Appeal                        |
| Subje             | ct Property Location or Addres                          | ss: _[c          | 515 Hwy 46<br>Sal, Vtah 84530                    |
|                   | Identification<br>er: <u>28525E211a</u>                 | 810              | and 28525E281201                                 |
| Parcel            | Area:                                                   | _                | Current Use: Agricultural Residential            |
| Floor             | Area:                                                   |                  | Zoning Classification: <u>Agricultural</u>       |
| Applie<br>Name    | cant<br>TimothyKyl                                      | e la             | inkford                                          |
| Mailir            | ng                                                      |                  |                                                  |
| City, S<br>ZIP: _ | State,<br>Monument,                                     | (0               | 80132                                            |
|                   |                                                         |                  | 8 Fax#:                                          |
| Email             | Address: <u>KyleLank</u>                                | ford             | 23 Cyahoo.com                                    |
|                   |                                                         |                  | 1 Sage Resort                                    |
|                   | ty Owner's Name (If different)                          |                  |                                                  |
| Proper            | ty Owner's Mailing Address: _                           | N                | A                                                |
| City, S           | tate, ZIP:N/A                                           |                  |                                                  |
| Daytin            | ne Phone #:                                             |                  | Fax#:                                            |
| Descri<br>G W     | be your request in detail (use a<br>edding verve and of | ddition<br>fer R | al page(s) if necessary: <u>I want to create</u> |
| Author            | ized Signature: Ain H                                   | Ky               | C Imp/ Date: 10-1-23                             |

40' ×60 pergola

Services Agencies

200ft 100

| Points of Diversion - Abandor                                                   |                     |                   |                                    |                      |          |  |  |  |  |  |  |  |
|---------------------------------------------------------------------------------|---------------------|-------------------|------------------------------------|----------------------|----------|--|--|--|--|--|--|--|
| (1) S 2776 fl. W 420 ft. from NE corner, Sec 28 T 28S R 25E SLBM                |                     |                   |                                    |                      |          |  |  |  |  |  |  |  |
| Well Diameter: 6 in. Depth: 200 to 400 ft. Year Drilled: Well Log: No Well Id#: |                     |                   |                                    |                      |          |  |  |  |  |  |  |  |
| Elevation: UTM: 660413.661, 4245036.862 (NAD83)                                 |                     |                   |                                    |                      |          |  |  |  |  |  |  |  |
| Source/Cmnt: NEW: S2876 W 420 NE Sec 28 T28S R25E                               |                     |                   |                                    |                      |          |  |  |  |  |  |  |  |
| Water Uses:                                                                     |                     |                   |                                    |                      |          |  |  |  |  |  |  |  |
| Water Uses - Group Number:                                                      | 2198                |                   |                                    |                      |          |  |  |  |  |  |  |  |
| Water Use Types:                                                                |                     |                   |                                    |                      |          |  |  |  |  |  |  |  |
| Irrigation-Beneficial Use /                                                     | Amount: 0.25 acre   | es Group-Total:   | 0.25 Pe                            | eriod of Use: 04/01  | to 10/31 |  |  |  |  |  |  |  |
| Stock Water-Beneficial Us                                                       | se Amount: 10 EL    | Us Group Total:   | 10 Pe                              | eriod of Use: 01/01  | to 12/31 |  |  |  |  |  |  |  |
| Domestic-Beneficial Use                                                         | Amount: 1 EDUs      | Group Total:      | 1 Pe                               | eriod of Use: 01/01  | to 12/31 |  |  |  |  |  |  |  |
| Place Of Use:                                                                   | North West          | North East        | South West                         | South East           | Section  |  |  |  |  |  |  |  |
|                                                                                 | NWINEISWISE         | NWINEISWISE       | NWINEISWISE                        | NWINEISWISE          | Totals   |  |  |  |  |  |  |  |
| 1sec 28 T 285 R 25E SLBM                                                        |                     |                   |                                    |                      | 0.25     |  |  |  |  |  |  |  |
| Group AcreaQe Total : 0.                                                        |                     |                   |                                    |                      |          |  |  |  |  |  |  |  |
| Use Totals:                                                                     |                     |                   |                                    |                      |          |  |  |  |  |  |  |  |
| Irrigatio                                                                       | on sole-supply tota | al: 0.25 acres    | for a grou                         | o total of: 0.25 acr | es       |  |  |  |  |  |  |  |
| Stock Wat                                                                       | er sole-supply tota | al: 10 ELUs       | for a grou                         | o total of: 10 ELUs  | 6        |  |  |  |  |  |  |  |
| Domestic sole-supply total: 1 EDUs for a group total of: 1 EDUs                 |                     |                   |                                    |                      |          |  |  |  |  |  |  |  |
| Extensions                                                                      |                     |                   |                                    |                      |          |  |  |  |  |  |  |  |
| Filed: 01/29/2008                                                               |                     |                   | Pro                                | of Due: 02/28/201    | 3        |  |  |  |  |  |  |  |
| Advertising:                                                                    |                     |                   |                                    |                      |          |  |  |  |  |  |  |  |
| Publication Began:                                                              | Publicat            | New               | Newspaper: No Advertising Required |                      |          |  |  |  |  |  |  |  |
| Protested: Not Pro                                                              | tested Heari        | Protest Er        | Protest End Date:                  |                      |          |  |  |  |  |  |  |  |
| Approval:                                                                       |                     |                   |                                    |                      |          |  |  |  |  |  |  |  |
| SE Action: Annrove                                                              | ed Acti             | ion Date: 07/22/2 | 008 Memo D                         | ecision: No          |          |  |  |  |  |  |  |  |