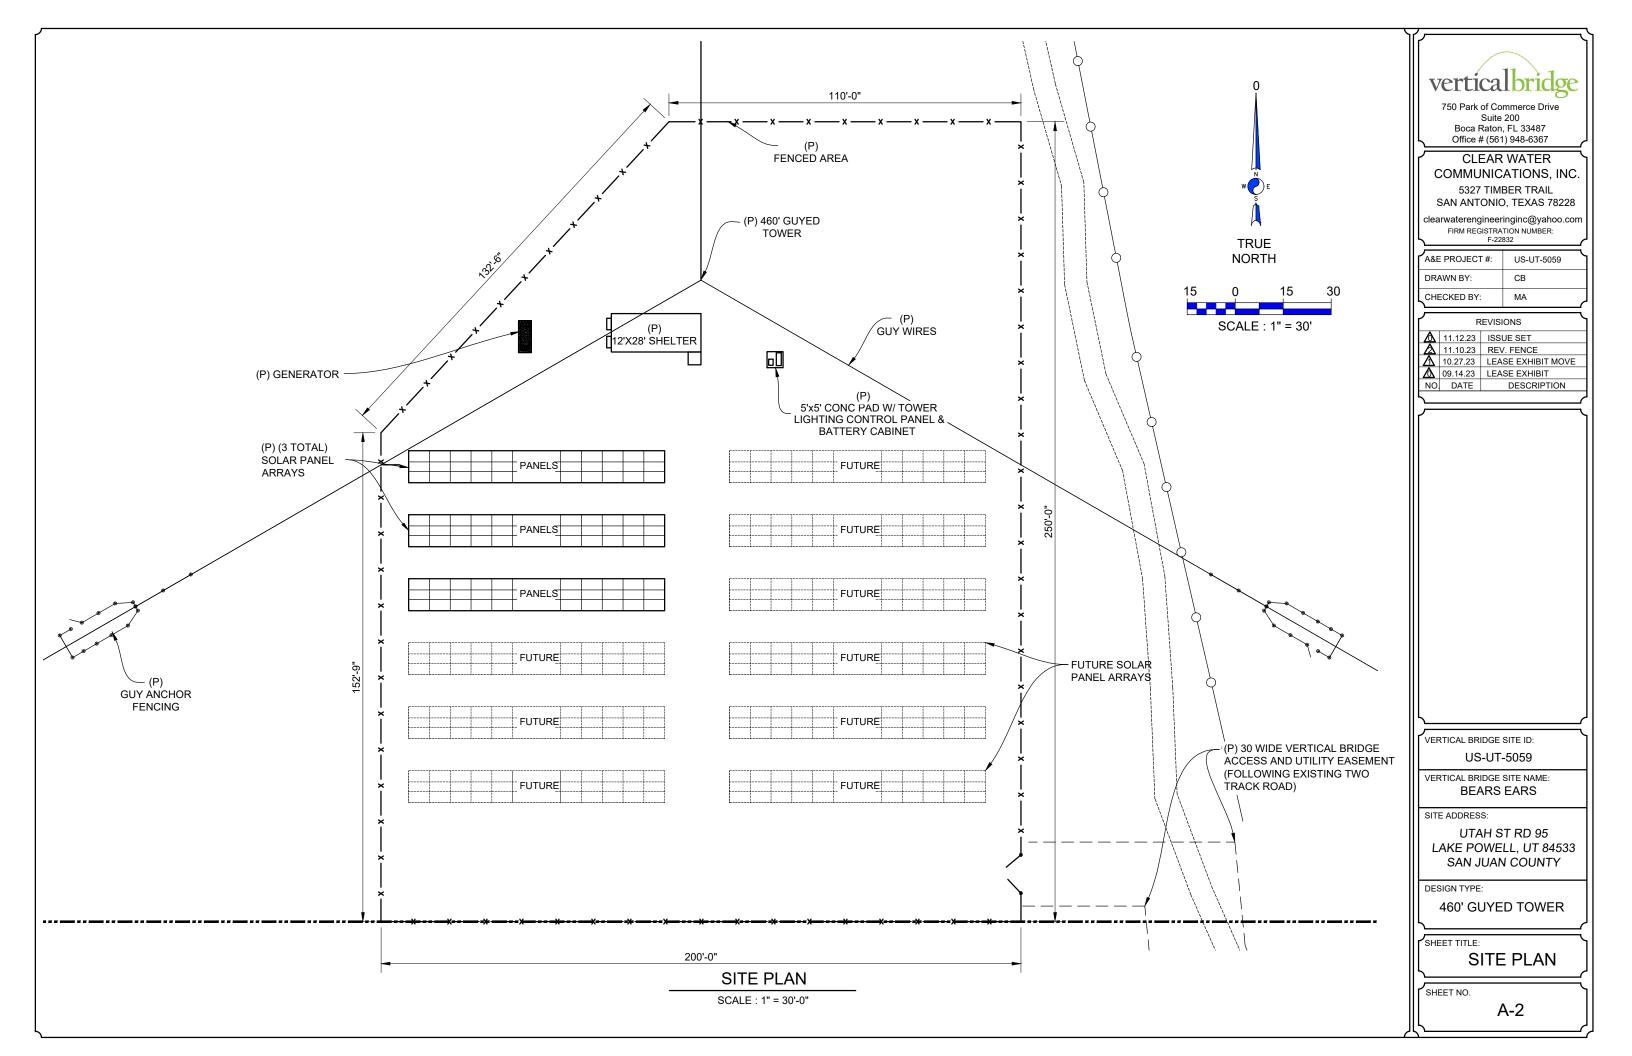

## **CONSTRUCTION TYPE:**

LEASE AREA:

585' x 670' (391,950 SQ. FT

A-1 AGRICULTURAL

SAN JUAN COUNTY

### SCOPE OF WORK - VERTICAL BRIDGE:

(1) 460' GUYED TOWER & FOUNDATION W/ 5' LIGHTNING ROD

(1) FEEDLINE LADDER

(3) MEDIUM RED FLASHING BEACONS

(TOP OF TOWER & 230' HEIGHT)

(1) 5'x5' CONC PAD W/ TOWER LIGHTING CONTROL PANEL & BATTERY CABINET

(1) 12'X28' EQUIPMENT SHELTER

(3) (P) & (9) FUTURE SOLAR PANEL ARRAYS (80' LONG x 10'

(1) 8' CHAIN LINK FENCE W/ 12' DOUBLE GATE **TOWER & FENCE GROUNDING GRAVEL FINISHED LEASE AREA** 

## SCOPE OF WORK (GROUND) (SUBLESSEE):

(1) ERICSSON 6160 CABINET W/IN EQUIPMENT SHELTER

(1) ERICSSON B160 CABINET W/IN EQUIPMENT SHELTER

(1) PPC & 150A BREAKER FOR 6160 CABINET,

& ATS W/IN EQUIPMENT SHELTER

(5) BATTERY CABINETS W/IN EQUIPMENT SHELTER FOR S SÓLAR POWER STORAGE

(1) GPS ANTENNA ATTACHED TO SHELTER WALL

(1) 48 KW DIESEL GENERATOR W/ 240 GALLON TANK ON 4'X10' CONCRETE SLAB

(\*) UNDERGROUND ELECTRICAL AND GROUNDING