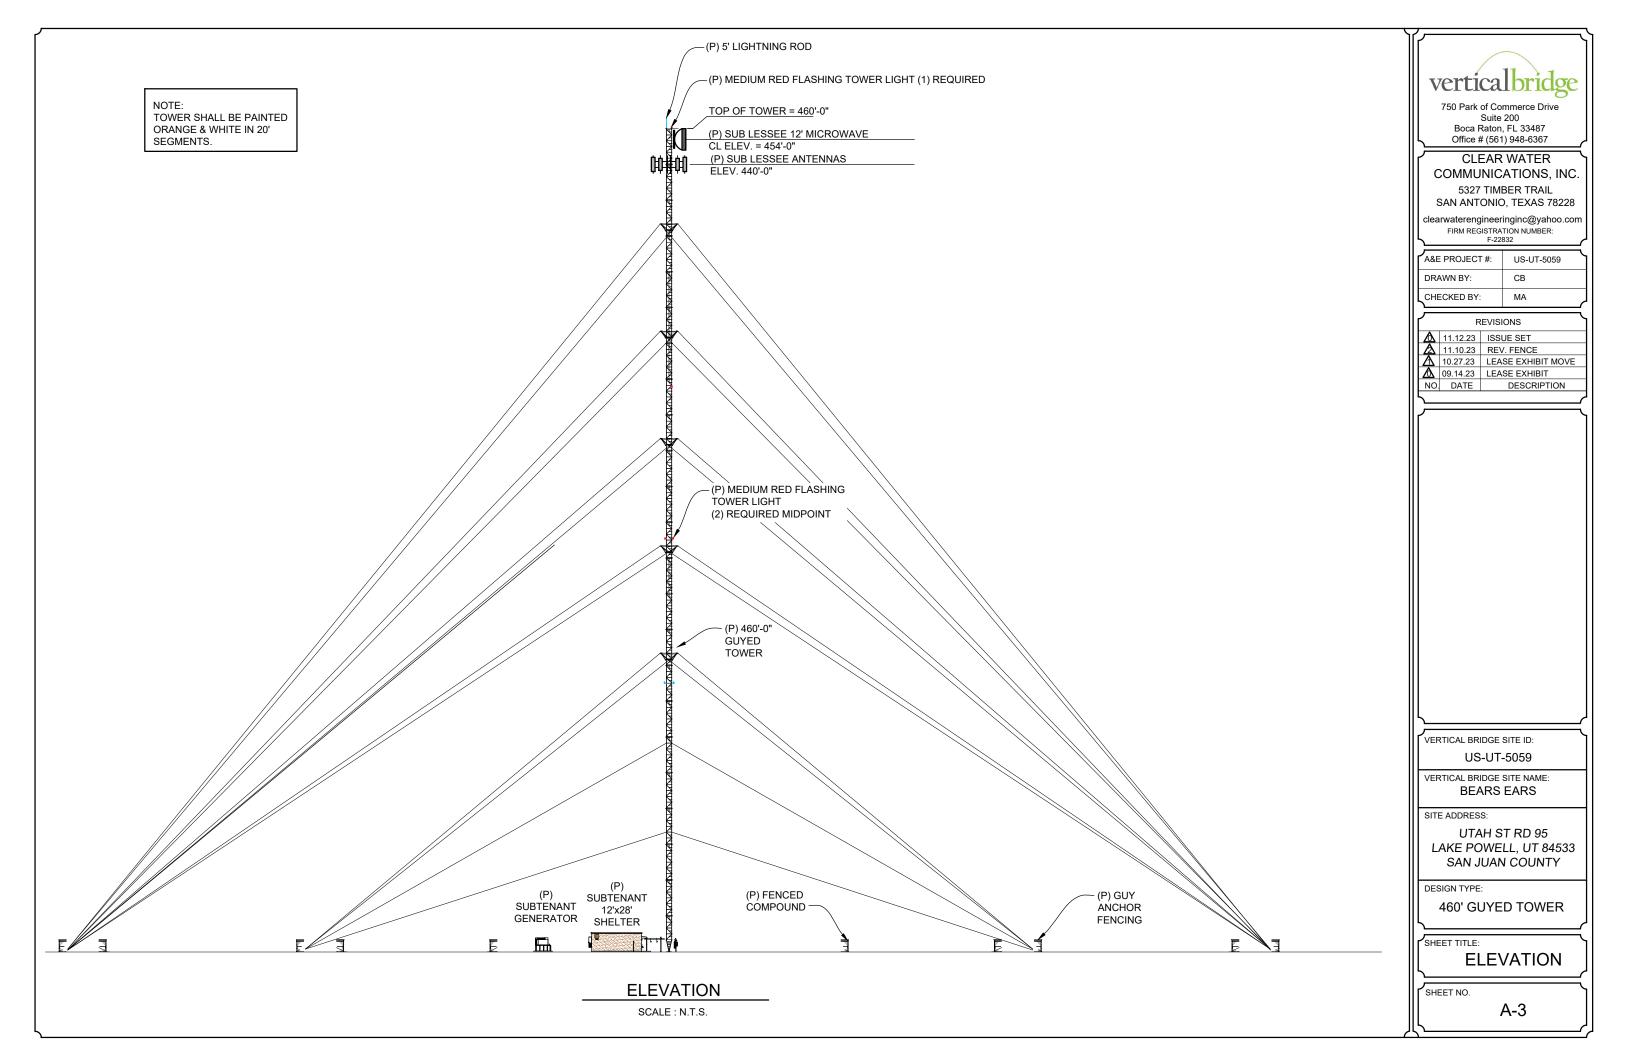

### SCOPE OF WORK - VERTICAL BRIDGE:

(1) 460' GUYED TOWER & FOUNDATION W/ 5' LIGHTNING ROD

(1) FEEDLINE LADDER

(3) MEDIUM RED FLASHING BEACONS

(TOP OF TOWER & 230' HEIGHT)

(1) 5'x5' CONC PAD W/ TOWER LIGHTING CONTROL PANEL & BATTERY CABINET

(1) 12'X28' EQUIPMENT SHELTER

(3) (P) & (9) FUTURE SOLAR PANEL ARRAYS (80' LONG x 10'

(1) 8' CHAIN LINK FENCE W/ 12' DOUBLE GATE **TOWER & FENCE GROUNDING GRAVEL FINISHED LEASE AREA** 