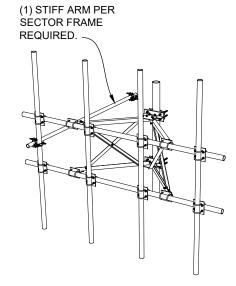

# SCOPE OF WORK (TOWER) - SUBLESSEE:

(3) PRO TOWER MFG TW1073.126 SECTOR MOUNTS (10'-6"

(3) PRO TOWER MFG TW1126 UNIVERSAL SADDLE MOUNTS

(3) 2.875" O.D. SCH 40 x 10'-0" PIPE MOUNTS

(1 PER SECTOR, 3 SECTORS, POSITION 1)

# (P) (3) ERICSSON RADIO SCALE : 1/4" = 1'-0" 4460 B25+B66 (1 PER SECTOR, 3 SECTORS, POSITION 1) (P) (3) ERICSSON RADIO 4480 B71+B85 (1 PER SECTOR, 3 SECTORS, POSITION 1) APXVAALL24\_43-U-NA20 PANEL ANTENNAS (1 PER SECTOR, 3 SECTORS, POSITION 1) (P) 460'-0" GUYED TOWER ALPHA = 90 - (P) (3) ERICSSON AIR6419 B41 PANEL ANTENNAS (1 PER SECTOR, 3 SECTORS, POSITION 4) - (P) (3) PRO TOWER SECTOR FRAMES W/ 1 STIFF ARM PER EA.

ANTENNA PLAN

SHEET NO.

A-4

SCALE: N.T.S.

SCALE : N.T.S.

SCALE: N.T.S.

PRO TOWER MOD.# TW1073.126 10'-6" SECTOR FRAME ( TYP. OF 3 )

SCALE : N.T.S.