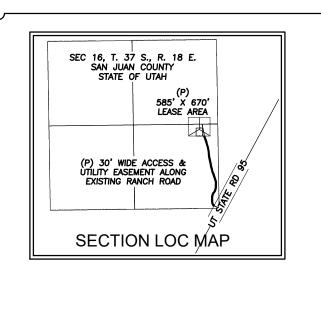

## **CONSTRUCTION TYPE:**

LEASE AREA:

585' x 670' (391,950 SQ. FT

A-1 AGRICULTURAL

SAN JUAN COUNTY