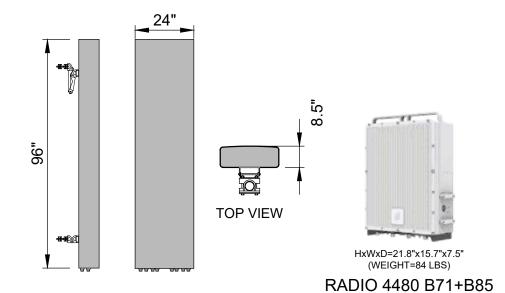

(1 PER SECTOR, 3 SECTORS, POSITION 3)

(3) ERICSSON RADIO 4480 B71+B85

(1 PER SECTOR, 3 SECTORS, POSITION 1)

(3) ERICSSON RADIO 4460 B25+B66

(1 PER SECTOR, 3 SECTORS, POSITION 1)

(2) ERICSSON 6/24 HCS CABLES

SIDE VIEW FRONT VIEW

HXWXD = 96" x 24" x 8.5" (WEIGHT = 123 LBS)

RFS APXVAALL24\_43-U-NA20

SCALE : N.T.S.

|                  | SUBLESSEE ANTENNA SCHEDULE                       |                     |                                                                    |               |         |                                                                    |                    |                                     |
|------------------|--------------------------------------------------|---------------------|--------------------------------------------------------------------|---------------|---------|--------------------------------------------------------------------|--------------------|-------------------------------------|
|                  | SECTOR                                           | ANTENNA<br>POSITION | ANTENNA<br>MAKE / MODEL                                            | RAD<br>CENTER | AZIMUTH | RRH MAKE / MODEL                                                   | FEEDLINE<br>LENGTH | FEEDLINE                            |
| A<br>L           | 4                                                | #1                  | (P) RFS APXVAALL24_43-U-NA20<br>PANEL ANTENNA                      |               | 90°     | (P) ERICSSON RADIO 4480 B71+B85<br>(P) ERICSSON RADIO 4460 B25+B66 |                    |                                     |
| H                | <u>'</u>                                         | #2                  | (P) ERICSSON AIR6419<br>PANEL ANTENNA                              |               | 90°     | -                                                                  |                    |                                     |
| B                | _                                                | #1                  | (P) RFS APXVAALL24_43-U-NA20<br>PANEL ANTENNA                      | 440'-0"       | 240°    | (P) ERICSSON RADIO 4480 B71+B85<br>(P) ERICSSON RADIO 4460 B25+B66 | ]                  | (D) (2) EDIOCCON (24 LICC           |
| T<br>A           | 2                                                | #2                  | (P) ERICSSON AIR6419<br>PANEL ANTENNA                              |               | 240°    | -                                                                  | 500'-0"            | (P) (2) ERICSSON 6/24 HCS<br>CABLES |
| G<br>A<br>M<br>M | #1 (P) RFS APXVAALL24_43-U-NA20<br>PANEL ANTENNA | 320°                | (P) ERICSSON RADIO 4480 B71+B85<br>(P) ERICSSON RADIO 4460 B25+B66 |               | ·       |                                                                    |                    |                                     |
|                  | 3                                                | #2                  | (P) ERICSSON AIR6419<br>PANEL ANTENNA                              |               | 320°    | -                                                                  |                    |                                     |