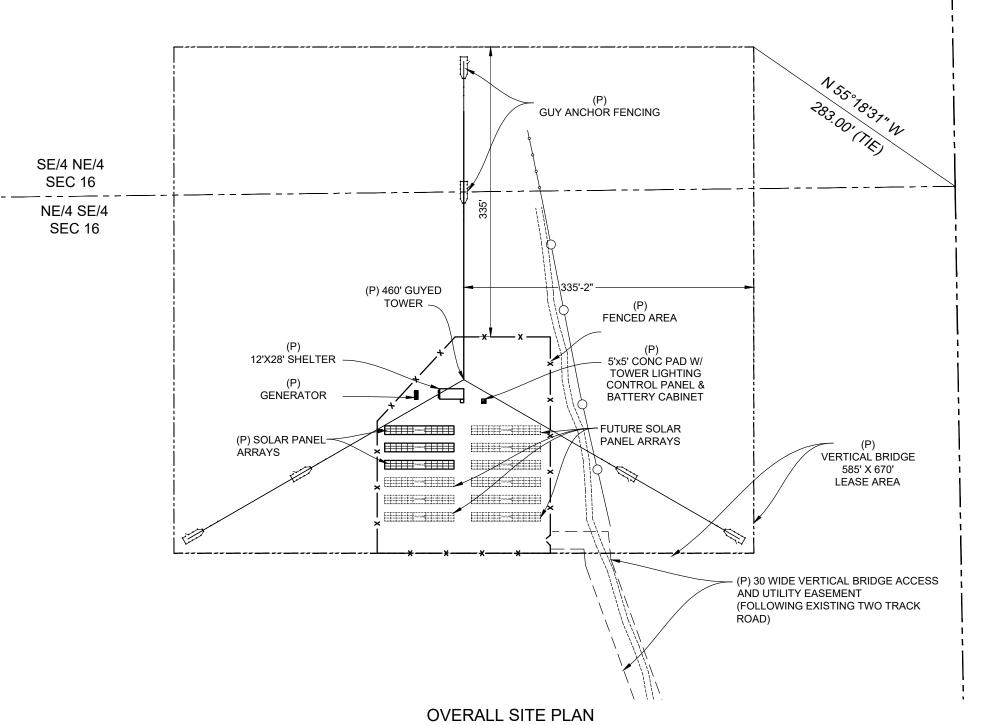

### SCOPE OF WORK - VERTICAL BRIDGE:

(1) 460' GUYED TOWER & FOUNDATION W/ 5' LIGHTNING ROD

(1) FEEDLINE LADDER

(3) MEDIUM RED FLASHING BEACONS

(TOP OF TOWER & 230' HEIGHT)

(1) 5'x5' CONC PAD W/ TOWER LIGHTING CONTROL PANEL & BATTERY CABINET

(1) 12'X28' EQUIPMENT SHELTER

(3) (P) & (9) FUTURE SOLAR PANEL ARRAYS (80' LONG x 10'

(1) 8' CHAIN LINK FENCE W/ 12' DOUBLE GATE **TOWER & FENCE GROUNDING GRAVEL FINISHED LEASE AREA** 

## SCOPE OF WORK (GROUND) (SUBLESSEE):

(1) ERICSSON 6160 CABINET W/IN EQUIPMENT SHELTER

(1) ERICSSON B160 CABINET W/IN EQUIPMENT SHELTER

(1) PPC & 150A BREAKER FOR 6160 CABINET,

& ATS W/IN EQUIPMENT SHELTER

(5) BATTERY CABINETS W/IN EQUIPMENT SHELTER FOR S SÓLAR POWER STORAGE

(1) GPS ANTENNA ATTACHED TO SHELTER WALL

(1) 48 KW DIESEL GENERATOR W/ 240 GALLON TANK ON 4'X10' CONCRETE SLAB

(\*) UNDERGROUND ELECTRICAL AND GROUNDING