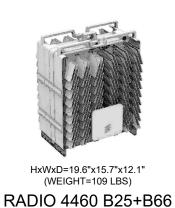

(1 PER SECTOR, 3 SECTORS, POSITION 3)

(3) ERICSSON RADIO 4480 B71+B85

(1 PER SECTOR, 3 SECTORS, POSITION 1)

(3) ERICSSON RADIO 4460 B25+B66

(1 PER SECTOR, 3 SECTORS, POSITION 1)

(2) ERICSSON 6/24 HCS CABLES

SIDE VIEW FRONT VIEW

HXWXD = 96" x 24" x 8.5" (WEIGHT = 123 LBS)

RFS APXVAALL24\_43-U-NA20

SCALE : N.T.S.

|                  | SUBLESSEE ANTENNA SCHEDULE                       |                     |                                                                    |               |         |                                                                    |                    |                                     |
|------------------|--------------------------------------------------|---------------------|--------------------------------------------------------------------|---------------|---------|--------------------------------------------------------------------|--------------------|-------------------------------------|
|                  | SECTOR                                           | ANTENNA<br>POSITION | ANTENNA<br>MAKE / MODEL                                            | RAD<br>CENTER | AZIMUTH | RRH MAKE / MODEL                                                   | FEEDLINE<br>LENGTH | FEEDLINE                            |
| A<br>L           | 4                                                | #1                  | (P) RFS APXVAALL24_43-U-NA20<br>PANEL ANTENNA                      |               | 90°     | (P) ERICSSON RADIO 4480 B71+B85<br>(P) ERICSSON RADIO 4460 B25+B66 |                    |                                     |
| H                | <u>'</u>                                         | #2                  | (P) ERICSSON AIR6419<br>PANEL ANTENNA                              |               | 90°     | -                                                                  |                    |                                     |
| B                | _                                                | #1                  | (P) RFS APXVAALL24_43-U-NA20<br>PANEL ANTENNA                      | 440'-0"       | 240°    | (P) ERICSSON RADIO 4480 B71+B85<br>(P) ERICSSON RADIO 4460 B25+B66 | ]                  | (D) (2) EDIOCCON (24 LICC           |
| T<br>A           | 2                                                | #2                  | (P) ERICSSON AIR6419<br>PANEL ANTENNA                              |               | 240°    | -                                                                  | 500'-0"            | (P) (2) ERICSSON 6/24 HCS<br>CABLES |
| G<br>A<br>M<br>M | #1 (P) RFS APXVAALL24_43-U-NA20<br>PANEL ANTENNA | 320°                | (P) ERICSSON RADIO 4480 B71+B85<br>(P) ERICSSON RADIO 4460 B25+B66 |               | ·       |                                                                    |                    |                                     |
|                  | 3                                                | #2                  | (P) ERICSSON AIR6419<br>PANEL ANTENNA                              |               | 320°    | -                                                                  |                    |                                     |