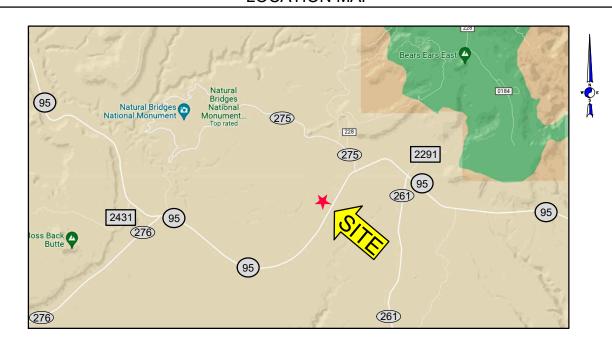

### **LOCATION MAP**

FROM BANDING, UT, TAKE US 191 SOUTH, TURN WEST ON UTAH STATE ROUTE 95 TOWARDS NATURAL BRIDGES NATIONAL MONUMENT, CONTINUE FOR APPROXIMATELY 32 MILES PAST ENTRANCE TO MONUMENT, SITE IS ON RIGHT/WEST SIDE OF ROAD ON DIRT TURNOFF (APPROXIMATELY 0.3 MI. WEST OF UTAH STATE ROAD 95 AND 1.2 MI. SOUTHWESTERLY OF ROAD 275 SAN JUAN COUNTY, UTAH)