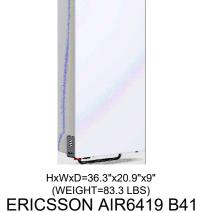

(6) 2.375" O.D. SCH 40 x 8'-0" PIPE MOUNTS

(2 PER SECTOR, 3 SECTORS, POSITIONS 2 & 3)

(3) RFS APXVAALL24 43-U-NA20 PANEL ANTENNAS (1 PER SECTOR, 3 SECTORS, POSITION 1)

(3) ERICSSON AIR6419 B41 PANEL ANTENNAS

SIDE VIEW FRONT VIEW

HXWXD = 96" x 24" x 8.5" (WEIGHT = 123 LBS)

RFS APXVAALL24\_43-U-NA20

SCALE : N.T.S.

|                  | SUBLESSEE ANTENNA SCHEDULE                       |                     |                                                                    |               |         |                                                                    |                    |                                     |
|------------------|--------------------------------------------------|---------------------|--------------------------------------------------------------------|---------------|---------|--------------------------------------------------------------------|--------------------|-------------------------------------|
|                  | SECTOR                                           | ANTENNA<br>POSITION | ANTENNA<br>MAKE / MODEL                                            | RAD<br>CENTER | AZIMUTH | RRH MAKE / MODEL                                                   | FEEDLINE<br>LENGTH | FEEDLINE                            |
| A<br>L           | 4                                                | #1                  | (P) RFS APXVAALL24_43-U-NA20<br>PANEL ANTENNA                      |               | 90°     | (P) ERICSSON RADIO 4480 B71+B85<br>(P) ERICSSON RADIO 4460 B25+B66 |                    |                                     |
| H                | <u>'</u>                                         | #2                  | (P) ERICSSON AIR6419<br>PANEL ANTENNA                              |               | 90°     | -                                                                  |                    |                                     |
| B                | _                                                | #1                  | (P) RFS APXVAALL24_43-U-NA20<br>PANEL ANTENNA                      | 440'-0"       | 240°    | (P) ERICSSON RADIO 4480 B71+B85<br>(P) ERICSSON RADIO 4460 B25+B66 | ]                  | (D) (2) EDIOCCON (24 LICC           |
| T<br>A           | 2                                                | #2                  | (P) ERICSSON AIR6419<br>PANEL ANTENNA                              |               | 240°    | -                                                                  | 500'-0"            | (P) (2) ERICSSON 6/24 HCS<br>CABLES |
| G<br>A<br>M<br>M | #1 (P) RFS APXVAALL24_43-U-NA20<br>PANEL ANTENNA | 320°                | (P) ERICSSON RADIO 4480 B71+B85<br>(P) ERICSSON RADIO 4460 B25+B66 |               | ·       |                                                                    |                    |                                     |
|                  | 3                                                | #2                  | (P) ERICSSON AIR6419<br>PANEL ANTENNA                              |               | 320°    | -                                                                  |                    |                                     |