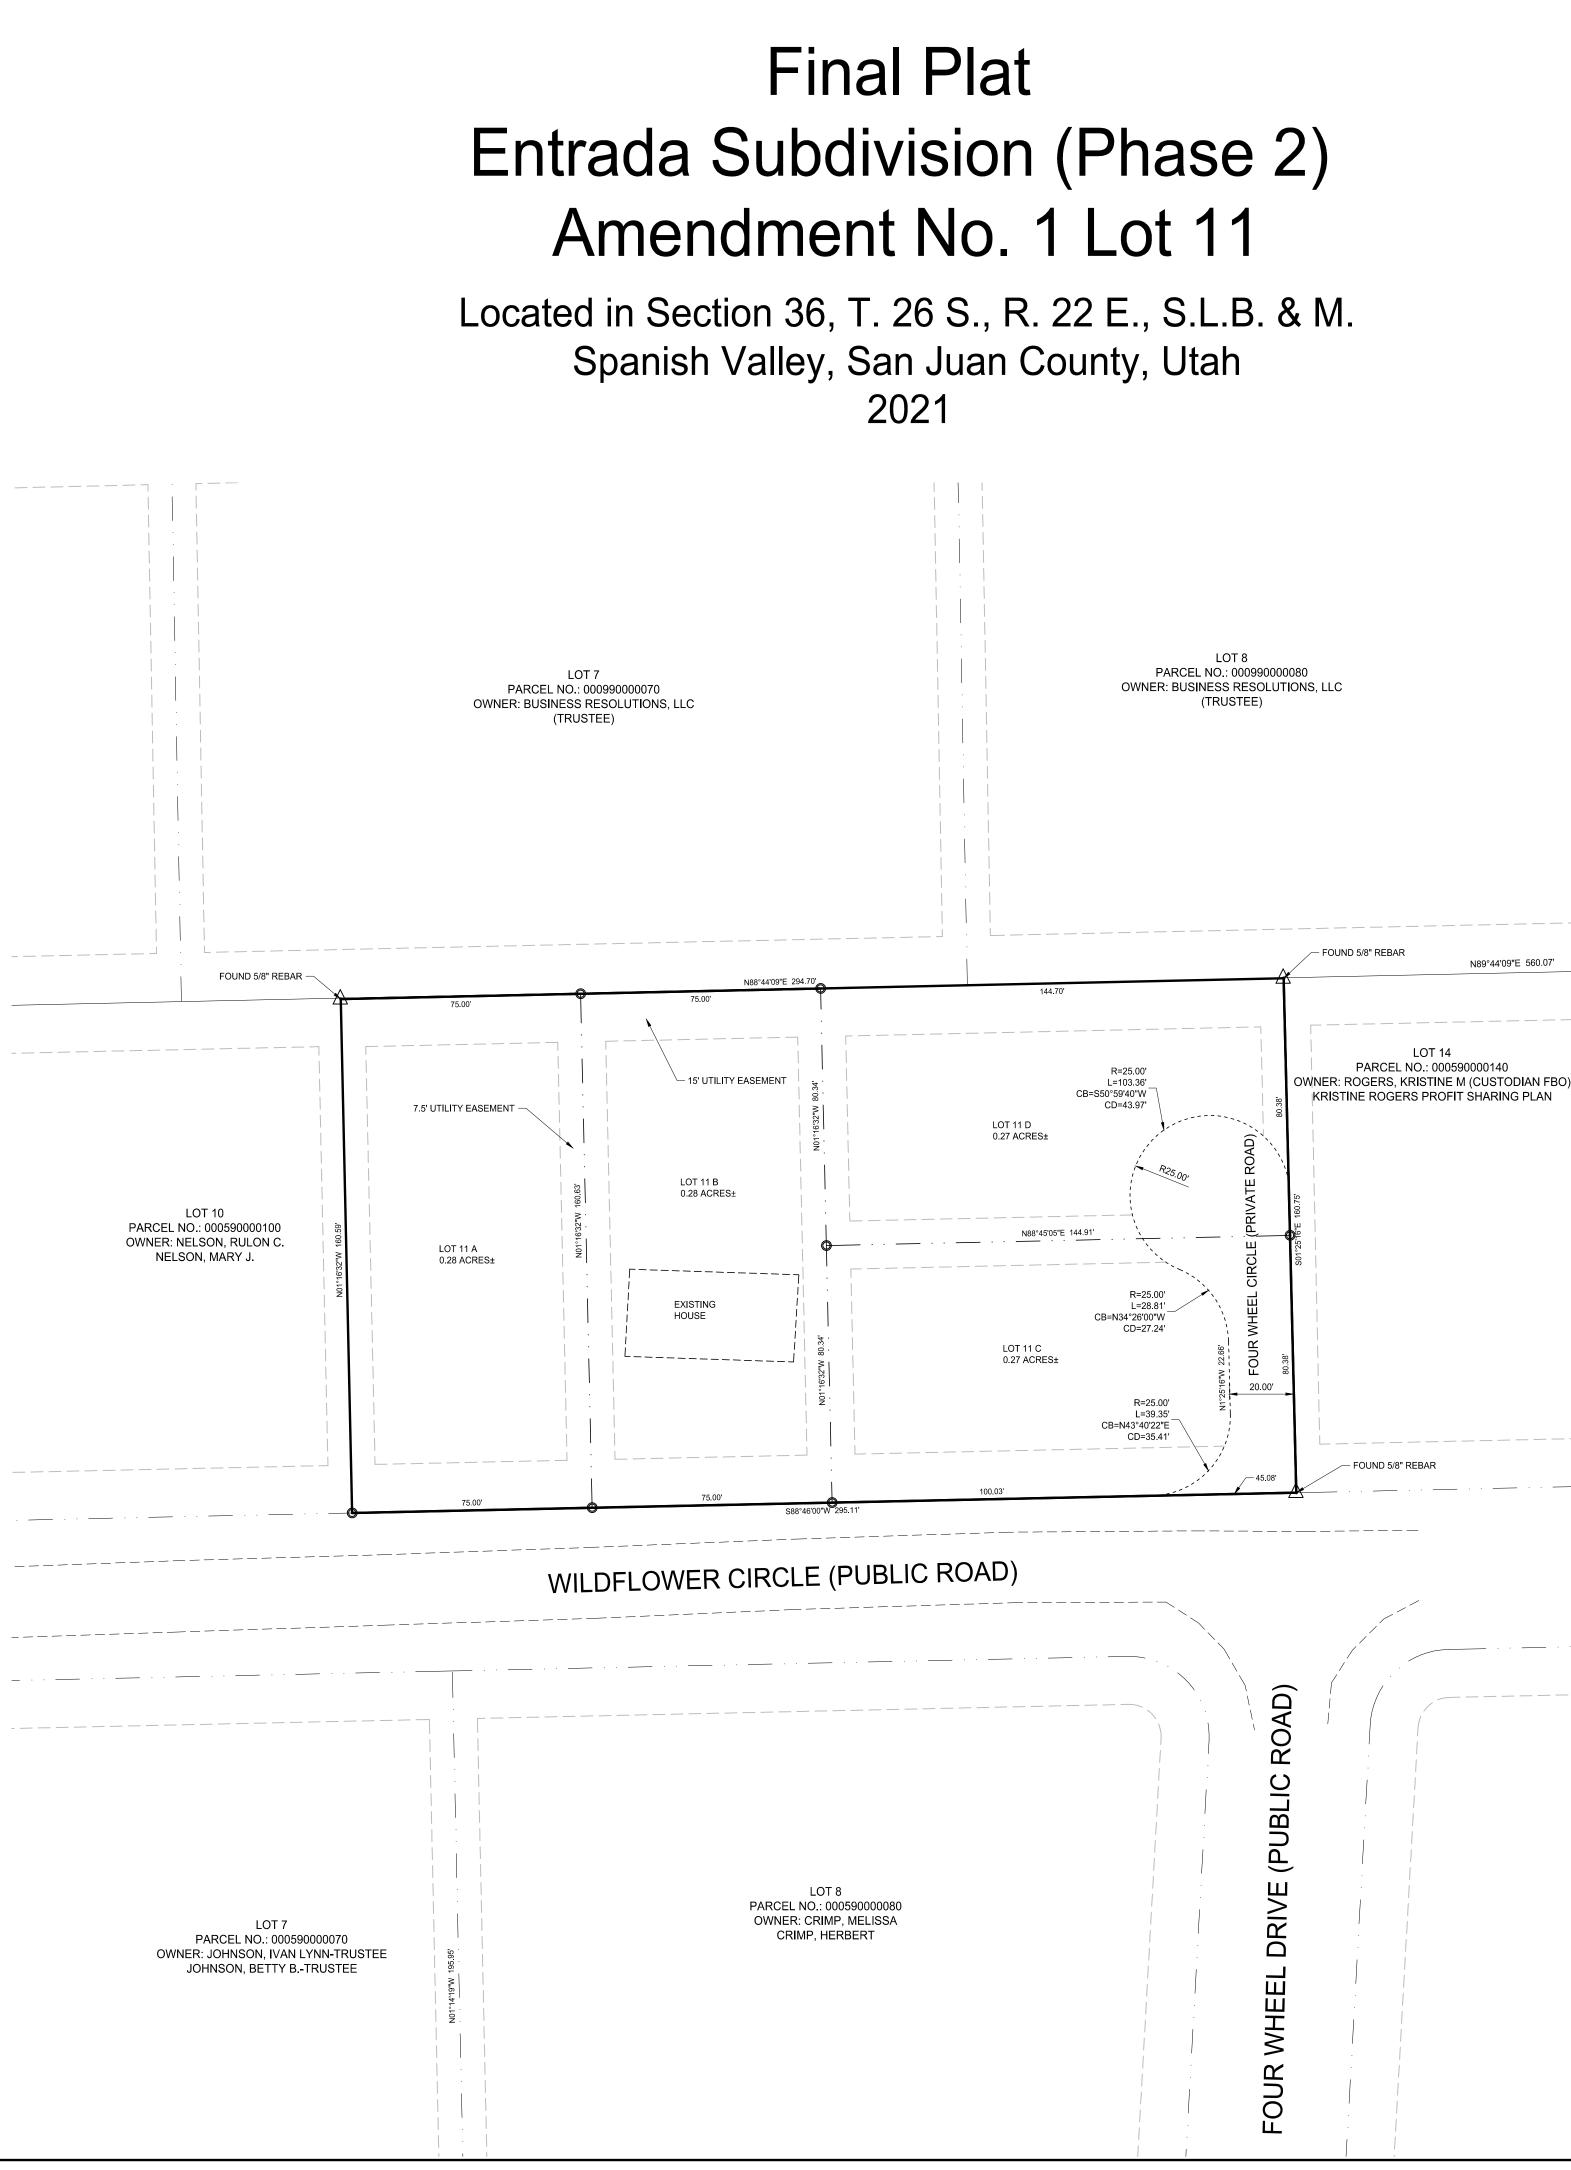

40 ACRE LINE DEED LINE EXISTING FENCE EDGE ROAD SET REBAR WITH PLASTIC CAP STAMPED JONES & DEMILLE ENG. UNLESS OTHERWISE NOTED FOUND SURVEY MONUMENT AS NOTED FOUND SECTION CORNER AS NOTED NOT FOUND SECTION CORNER AS NOTED FOUND QUARTER SECTION CORNER AS NOTED NOT FOUND QUARTER ⊳⊲ SECTION CORNER AS NOTED N88°38'09"E 2636.63' N88°41'19"F 2652.93' 4784 N88°39'40"E 2638.40' N88°39'26"E 2649.03 Found 5/8" Rebar — PROJECT LOCATION -LOT 10 S88°44'26"W 2646.99' PARCEL NO.: 000590000100 OWNER: NELSON, RULON C. NELSON, MARY J. SECTION BREAKDOWN SECTION 36, T. 26 S., R. 22 E., S.L.B. & M. 1" = 1,000' DEED DESCRIPTION LOT 11 ENTRADA SUBDIVISION NARRATIVE 1. THE PURPOSE OF THIS SURVEY WAS TO AMEND LOT 11 OF THE ENTRADA SUBDIVISION AS SHOWN HEREON. LOT 11 WILL BECOME LOTS 11A, 11B, 11C, AND 11D. 2. THE BEARINGS USED HEREIN WERE BASED ON UTAH STATE PLANE COORDINATES, SOUTH ZONE, NAD1983 DATUM BASED ON GPS OBSERVATIONS OF THE MONUMENTS SHOWN HEREON. BASIS OF BEARINGS USED WAS N1°09'50"W MEASURED BETWEEN THE SOUTH QUARTER CORNER AND THE CENTER QUARTER CORNER OF SECTION 36, TOWNSHIP 26 SOUTH, RANGE 22 EAST, SLB&M. 3. DEEDS AND SUBDIVISION PLATS HAVE BEEN ROTATED TO MATCH BASIS OF BEARINGS. BEARINGS AND DISTANCES SHOWN ON THIS PLAT ARE AS-SURVEYED OBSERVATIONS. SURVEYOR'S CERTIFICATE I, CORY B. SMITH, A PROFESSIONAL LAND SURVEYOR AS PRESCRIBED BY THE LAWS OF TH STATE OF UTAH, HOLDING CERTIFICATE #11349296, CERTIFY THAT THE SURVEY S WAS MADE UNDER MY DIRECTION. I FURTHER CERTIFY THAT THIS PLAT CORRECTLY SHOWS THE DIMENS SURVEYED TO THE BEST OF MY KNOWLEDGE. LOT 7 PARCEL NO.: 000590000070 OWNER: JOHNSON, IVAN LYNN-TRUSTEE JOHNSON, BETTY B.-TRUSTEE CORY B. SMITH, P.L.S. #11349296 DATE