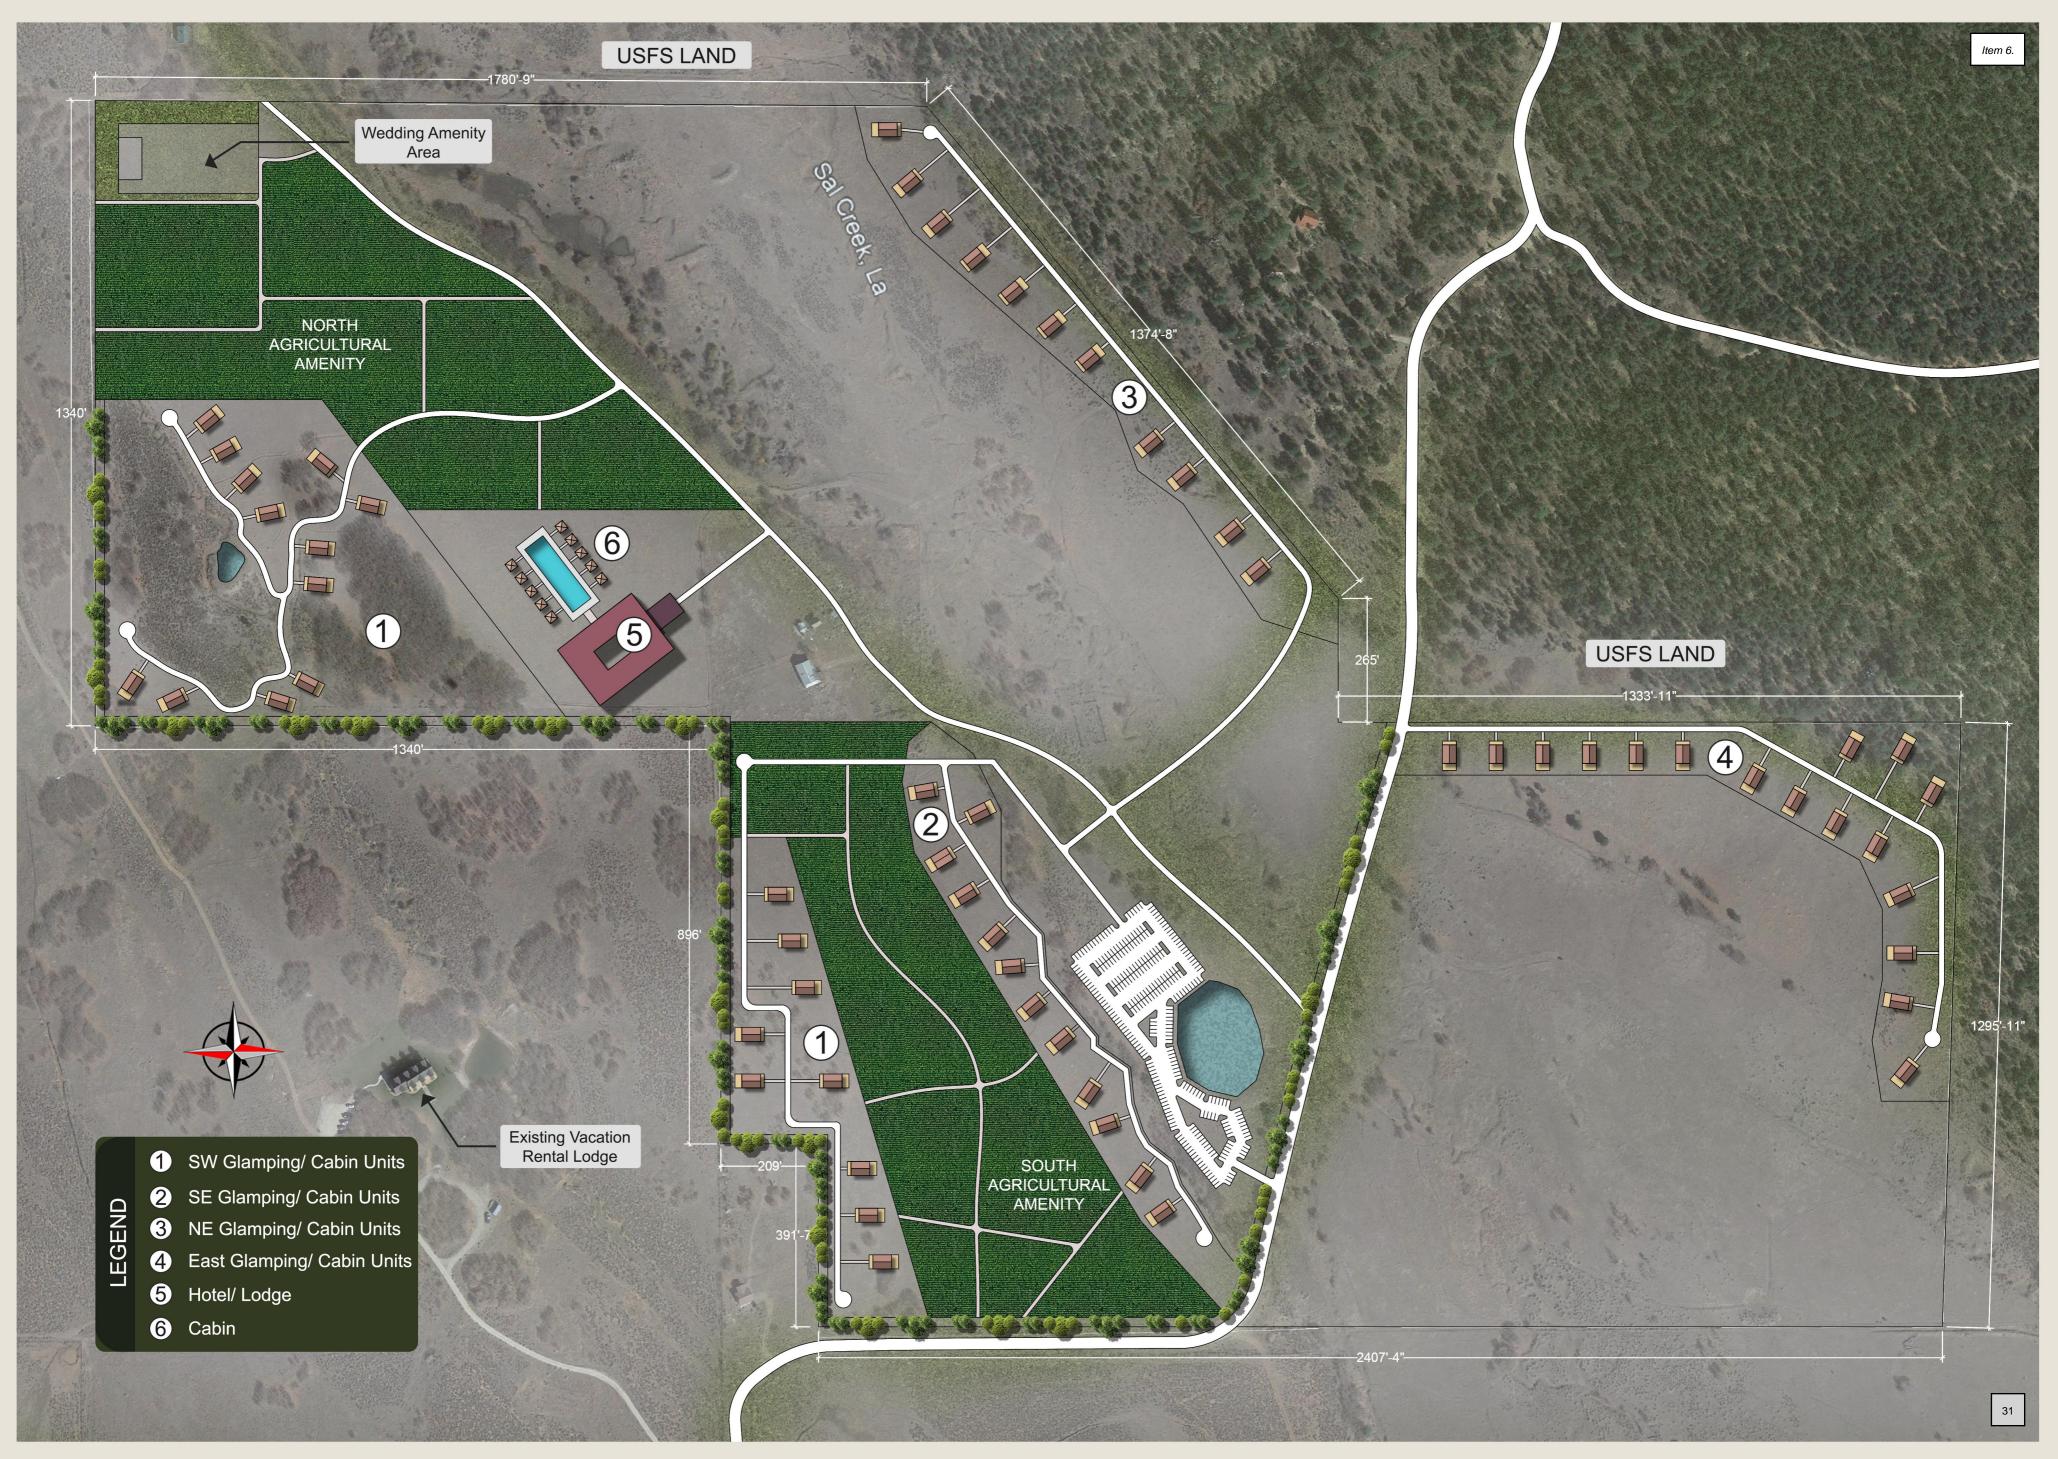

### SUMMARY

Curtis Wells has applied for a Conditional Use Permit for 147 acres of private land in La Sal. The application is for 61 glamping/cabin units with a 50 room hotel/lodge, and a wedding amenity as outlined in the attached plan.

# Glamping/Lodging CUP Summary/Overview

1 message

Curtis Wells <curtis@luxurymoab.com> To: "Burton, Scott" <sburton@sanjuancounty.org> Fri, Aug 5, 2022 at 4:55 PM

Requested Unit/Use Summary:

Approx. 61 Glamping/Cabin Units at Max Build-out. (Approximately 2 units/acre on 140 Acres total) Very Low-Density per industry standards.

50-unit Hotel at Max Build-out. (Approximately 10 units/acre on 5 acres) Extremely Low-Density per industry standards.

Project Summary:

Eco Sensitive resort that provides immersive, authentic experiences, in a natural environment. Guests will enjoy farm-to-table food and beverages, sourced from the property. Resort will include a natural swimming amenity and wellness center using natural springs located on the property. Resort will be Dark Skies-Compliant and is designed to be a private, eco-sensitive experience.

Applicant will follow all building and infrastructure requirements per San Juan County Guidelines.

Phase 1 will include Approximately 20 units, with anticipation for Max buildout in 5-10 years.

Property is directly adjacent to an existing vacation rental lodge, and borders grazing land and the USFS. The USFS is the largest landowner with adjacent property. The concept plan as presented creates minimal-to-no disturbance to neighboring landowners and is in an appropriate location for the proposed development.