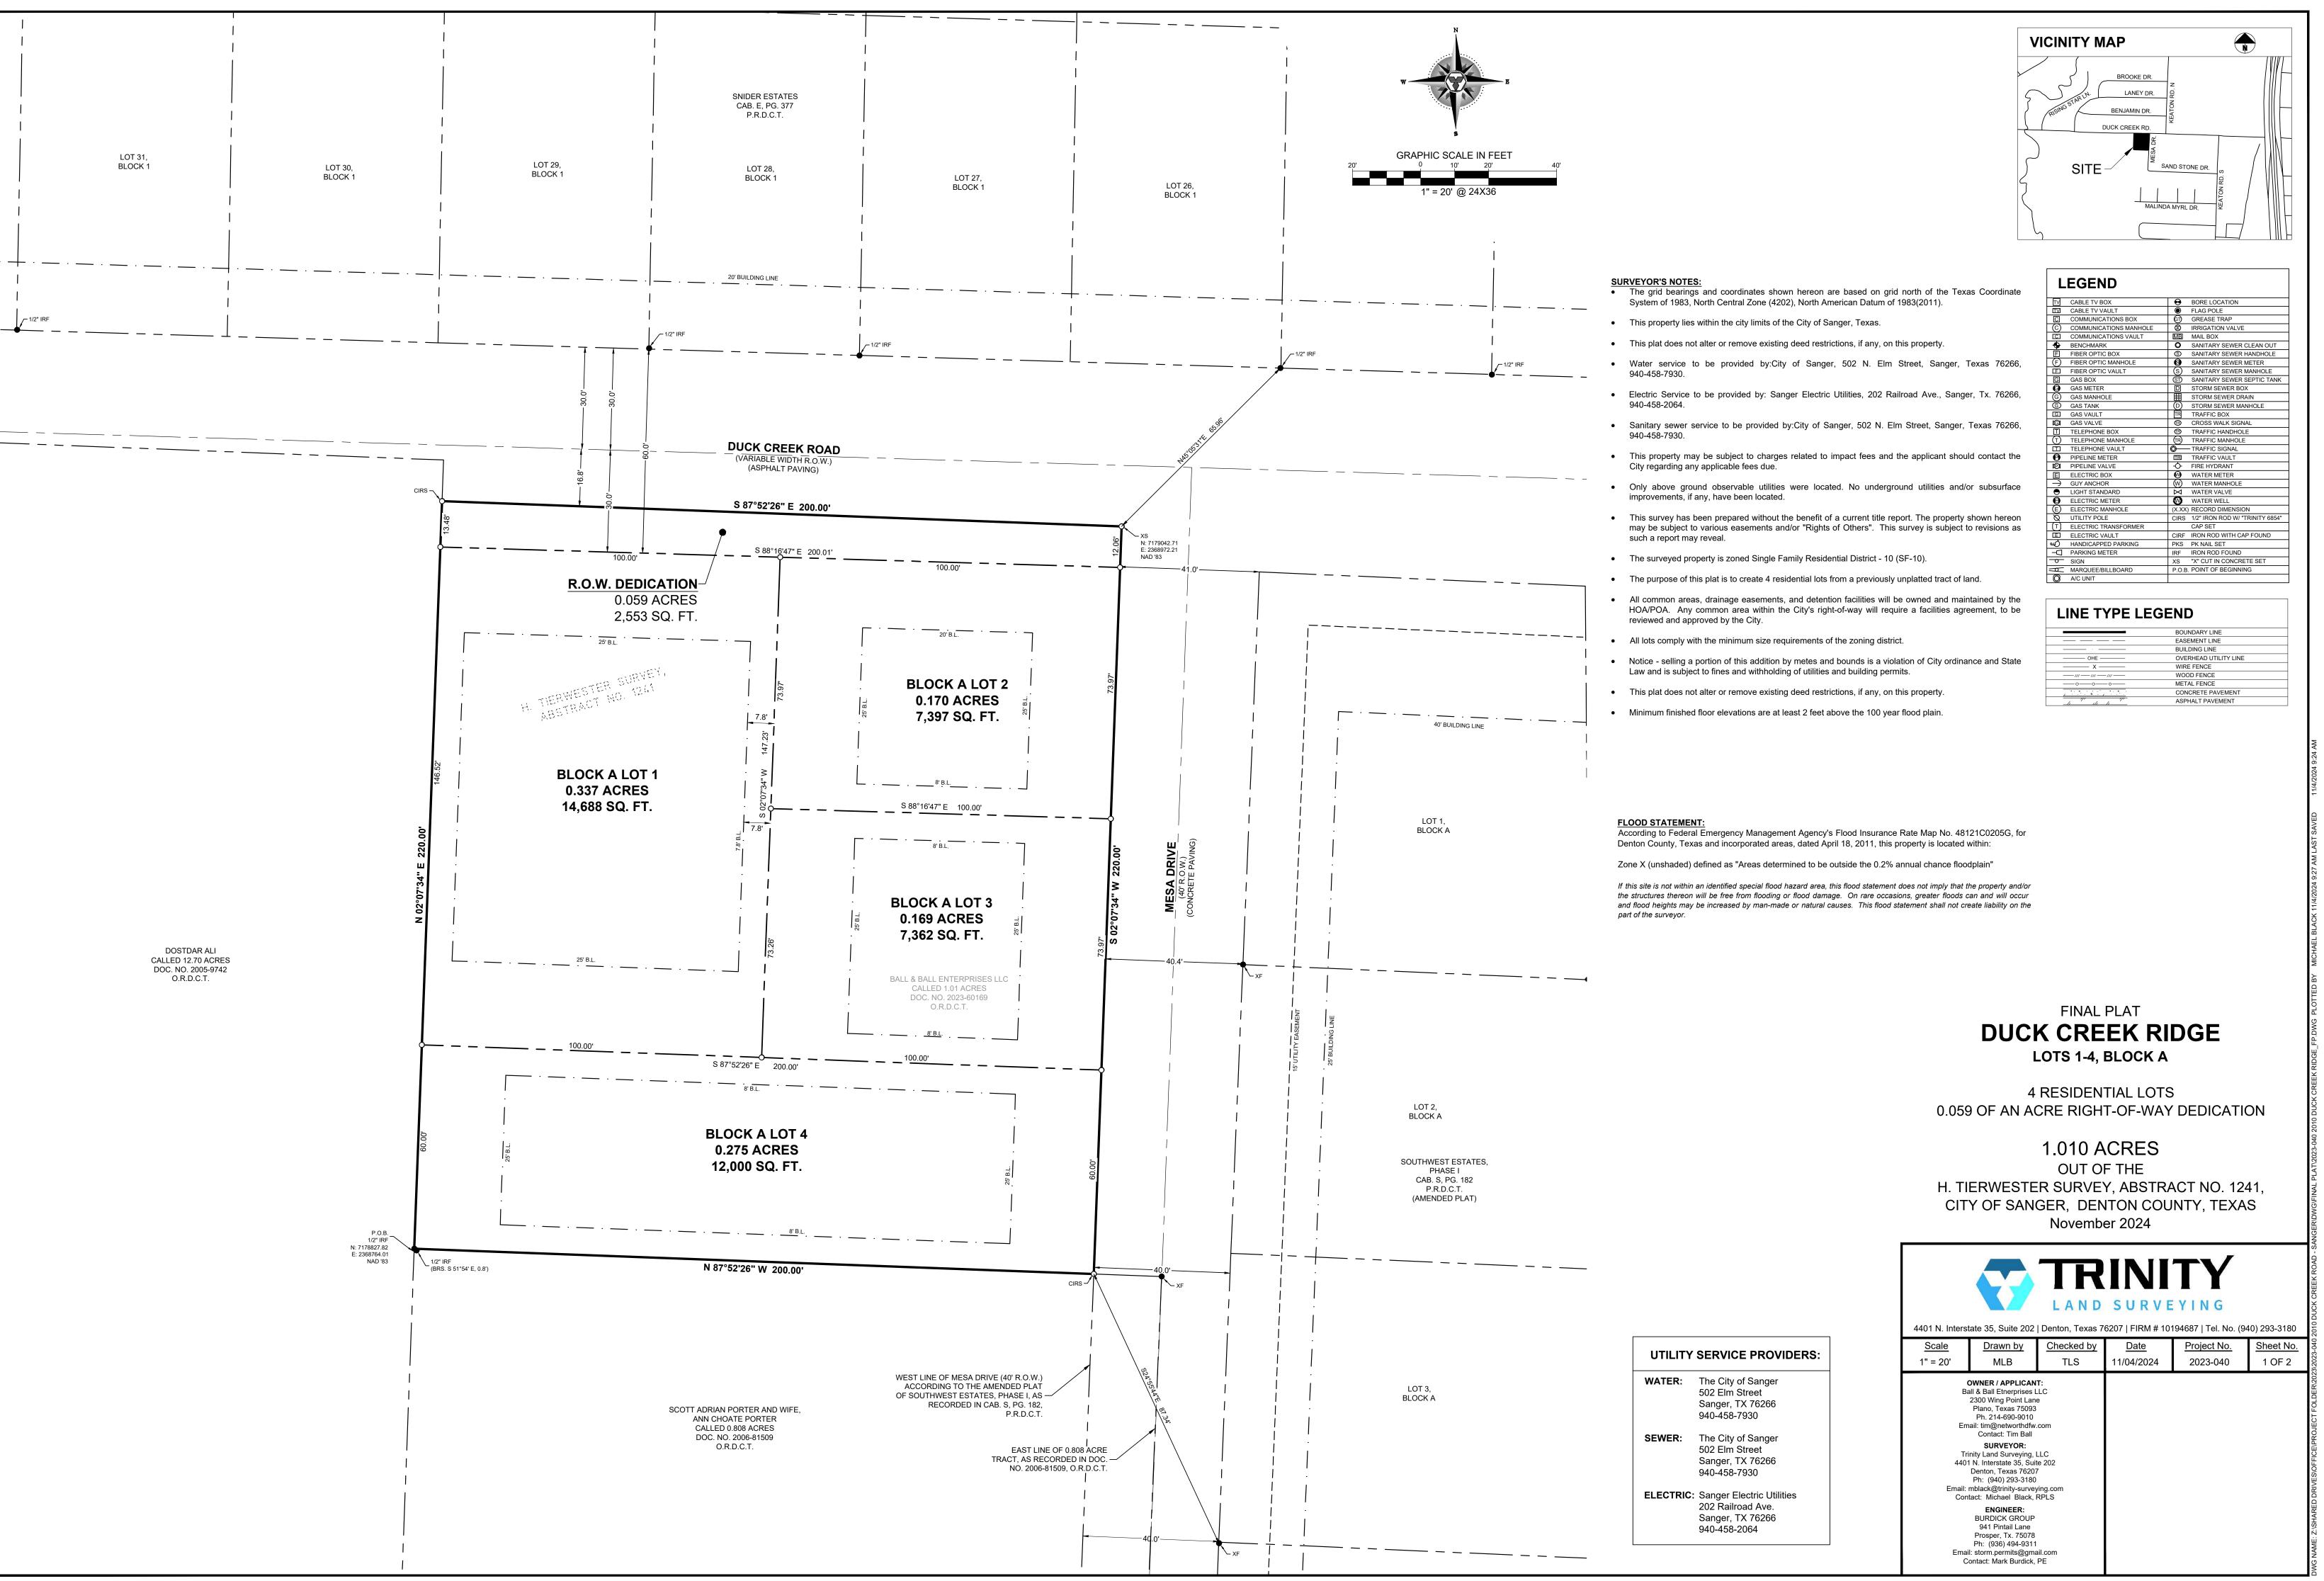

## OWNER'S CERTIFICATE

STATE OF TEXAS §

#### COUNTY OF DENTON §

**WHEREAS** Ball & Ball Enterprises LLC, is the owner of the land shown on this plat within the area described by metes and bounds as follows:

**BEING** a tract of land situated in the H. Tierwester Survey, Abstract No. 1241, in the City of Sanger, Denton County, Texas and being all of a called 1.01 acre tract described in a General Warranty Deed to Ball & Ball Enterprises LLC, as recorded in Document No. 2023-60169 of the Official Records of said county, and being more particularly described by metes and bounds as follows:

**BEGINNING** at a 1/2 inch iron rod found on the east line of a called 12.70 acre tract described in a General Warranty Deed to Dostdar Ali, as recorded in Document No. 2005-9742 of said Official Public Records, for the northwest corner of a called 0.808 acre tract described in a General Warranty Deed to Scott Adrian Porter and wife, Ann Choate Porter, as recorded in Document No. 2006-81509 of the Official Public Records of said county, and for the southwest corner of said 1.01 acre tract, from which a 1/2 inch iron rod found bears South 51°54' East, a distance of 0.8 feet;

**THENCE** North 02°07'34" East, along the east line of said 12.70 acre tract and the west line of said 1.01 acre tract, a distance of 220.00 feet to a 1/2 inch iron rod with a yellow cap, stamped "Trinity 6854", set on the south right-of-way line of Duck Creek Road, a variable width right-of-way, for the northwest corner of said 1.01 acre tract;

**THENCE** South 87°52'26" East, along the south right-of-way line of said Duck Creek Road and the north line of said 1.01 acre tract, a distance of 200.00 feet to an "X" cut in a concrete curb set at the intersection of the south right-of-way line of Duck Creek Road, a variable width right-of-way, with the west right-of-way line of Mesa Drive, a 40 feet-wide right-of-way, for the northeast corner of said 1.01 acre tract:

**THENCE** South 02°07'34" West, along the west right-of-way line of said Mesa Drive and the east line of said 1.01 acre tract, a distance of 220.00 feet to a 1/2 inch iron rod with a yellow cap, stamped "Trinity 6854", set on the north line of the aforementioned 0.808 acre tract, for the southeast corner of said 1.01 acre tract;

**THENCE** North 87°52'26" West, leaving said west right-of-way line and along the north line of said 0.808 acre tract and the south line of said 1.01 acre tract, a distance of 200.00 feet to the **POINT OF BEGINNING** and containing 44,000 square Feet or 1.010 acres of land, more or less.

# FINAL PLAT DUCK CREEK RIDGE LOTS 1-4, BLOCK A

4 RESIDENTIAL LOTS 0.059 OF AN ACRE RIGHT-OF-WAY DEDICATION

1.010 ACRES
OUT OF THE
H. TIERWESTER SURVEY, ABSTRACT NO. 1241,
CITY OF SANGER, DENTON COUNTY, TEXAS
November 2024