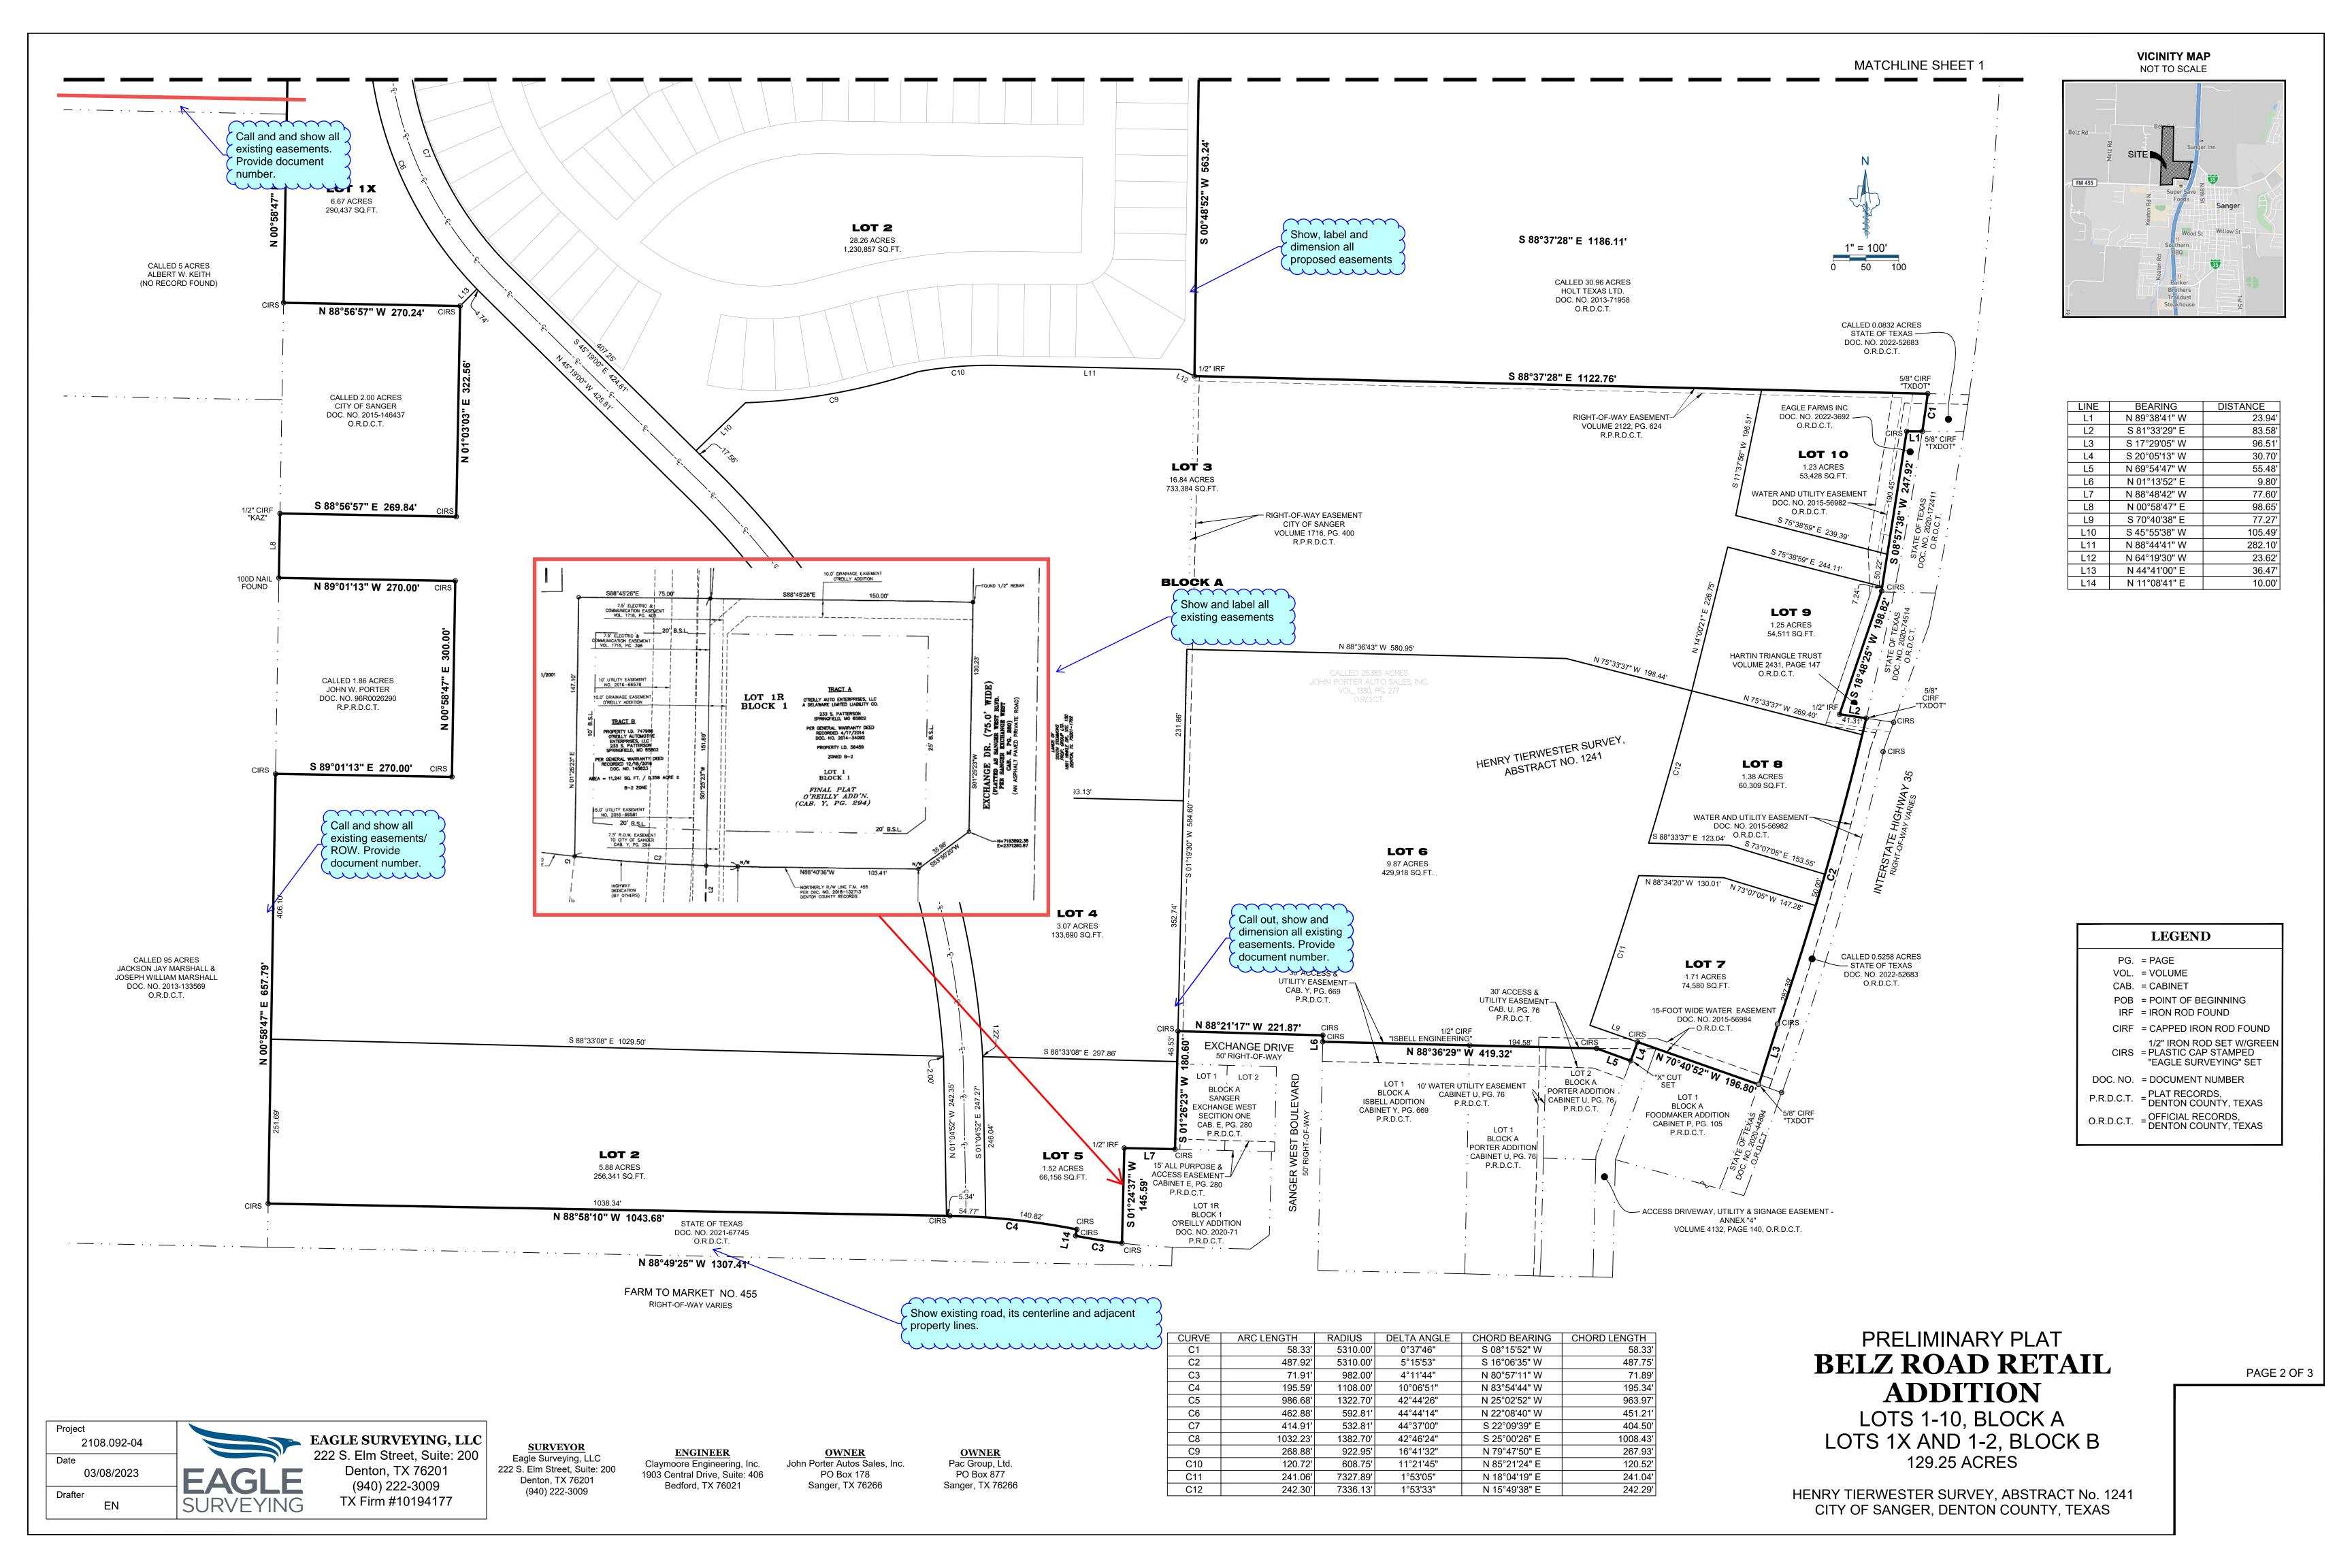

#### **Preliminary Plat (2 of 3)**

- 1. Call and show all existing easements. Provide document number.
- 2. Show, label and dimension all proposed easements.
- 3. Show existing road, its centerline and adjacent property lines.
- 4. Call out, show and dimension all existing easements. Provide document number.

#### **Preliminary Plat (2 of 3)**

1. Distance does not match table.

The Surveyor shall revise the plans in accordance with the above comments and/or provide a written response that addresses each comment. If you have any questions or need additional information, please do not hesitate to call me at (817) 764-7480.

conveyed to HartinTriangle Trust by Warranty Deed of record in Volume 2431, Page 17 of the Official Records of Denton County, Texas;

THENCE, S18°48'25"W, along the west line of said Hartin Triangle Trust tract, being the common east line of said 26.385 acre tract, a distance of 108,82 feet to a 1/2" iron rod found being the southwest corner of said Hartin Triangle Trust tract and an interior ell corner of said 26.385 acre tract; Distance does not match table.