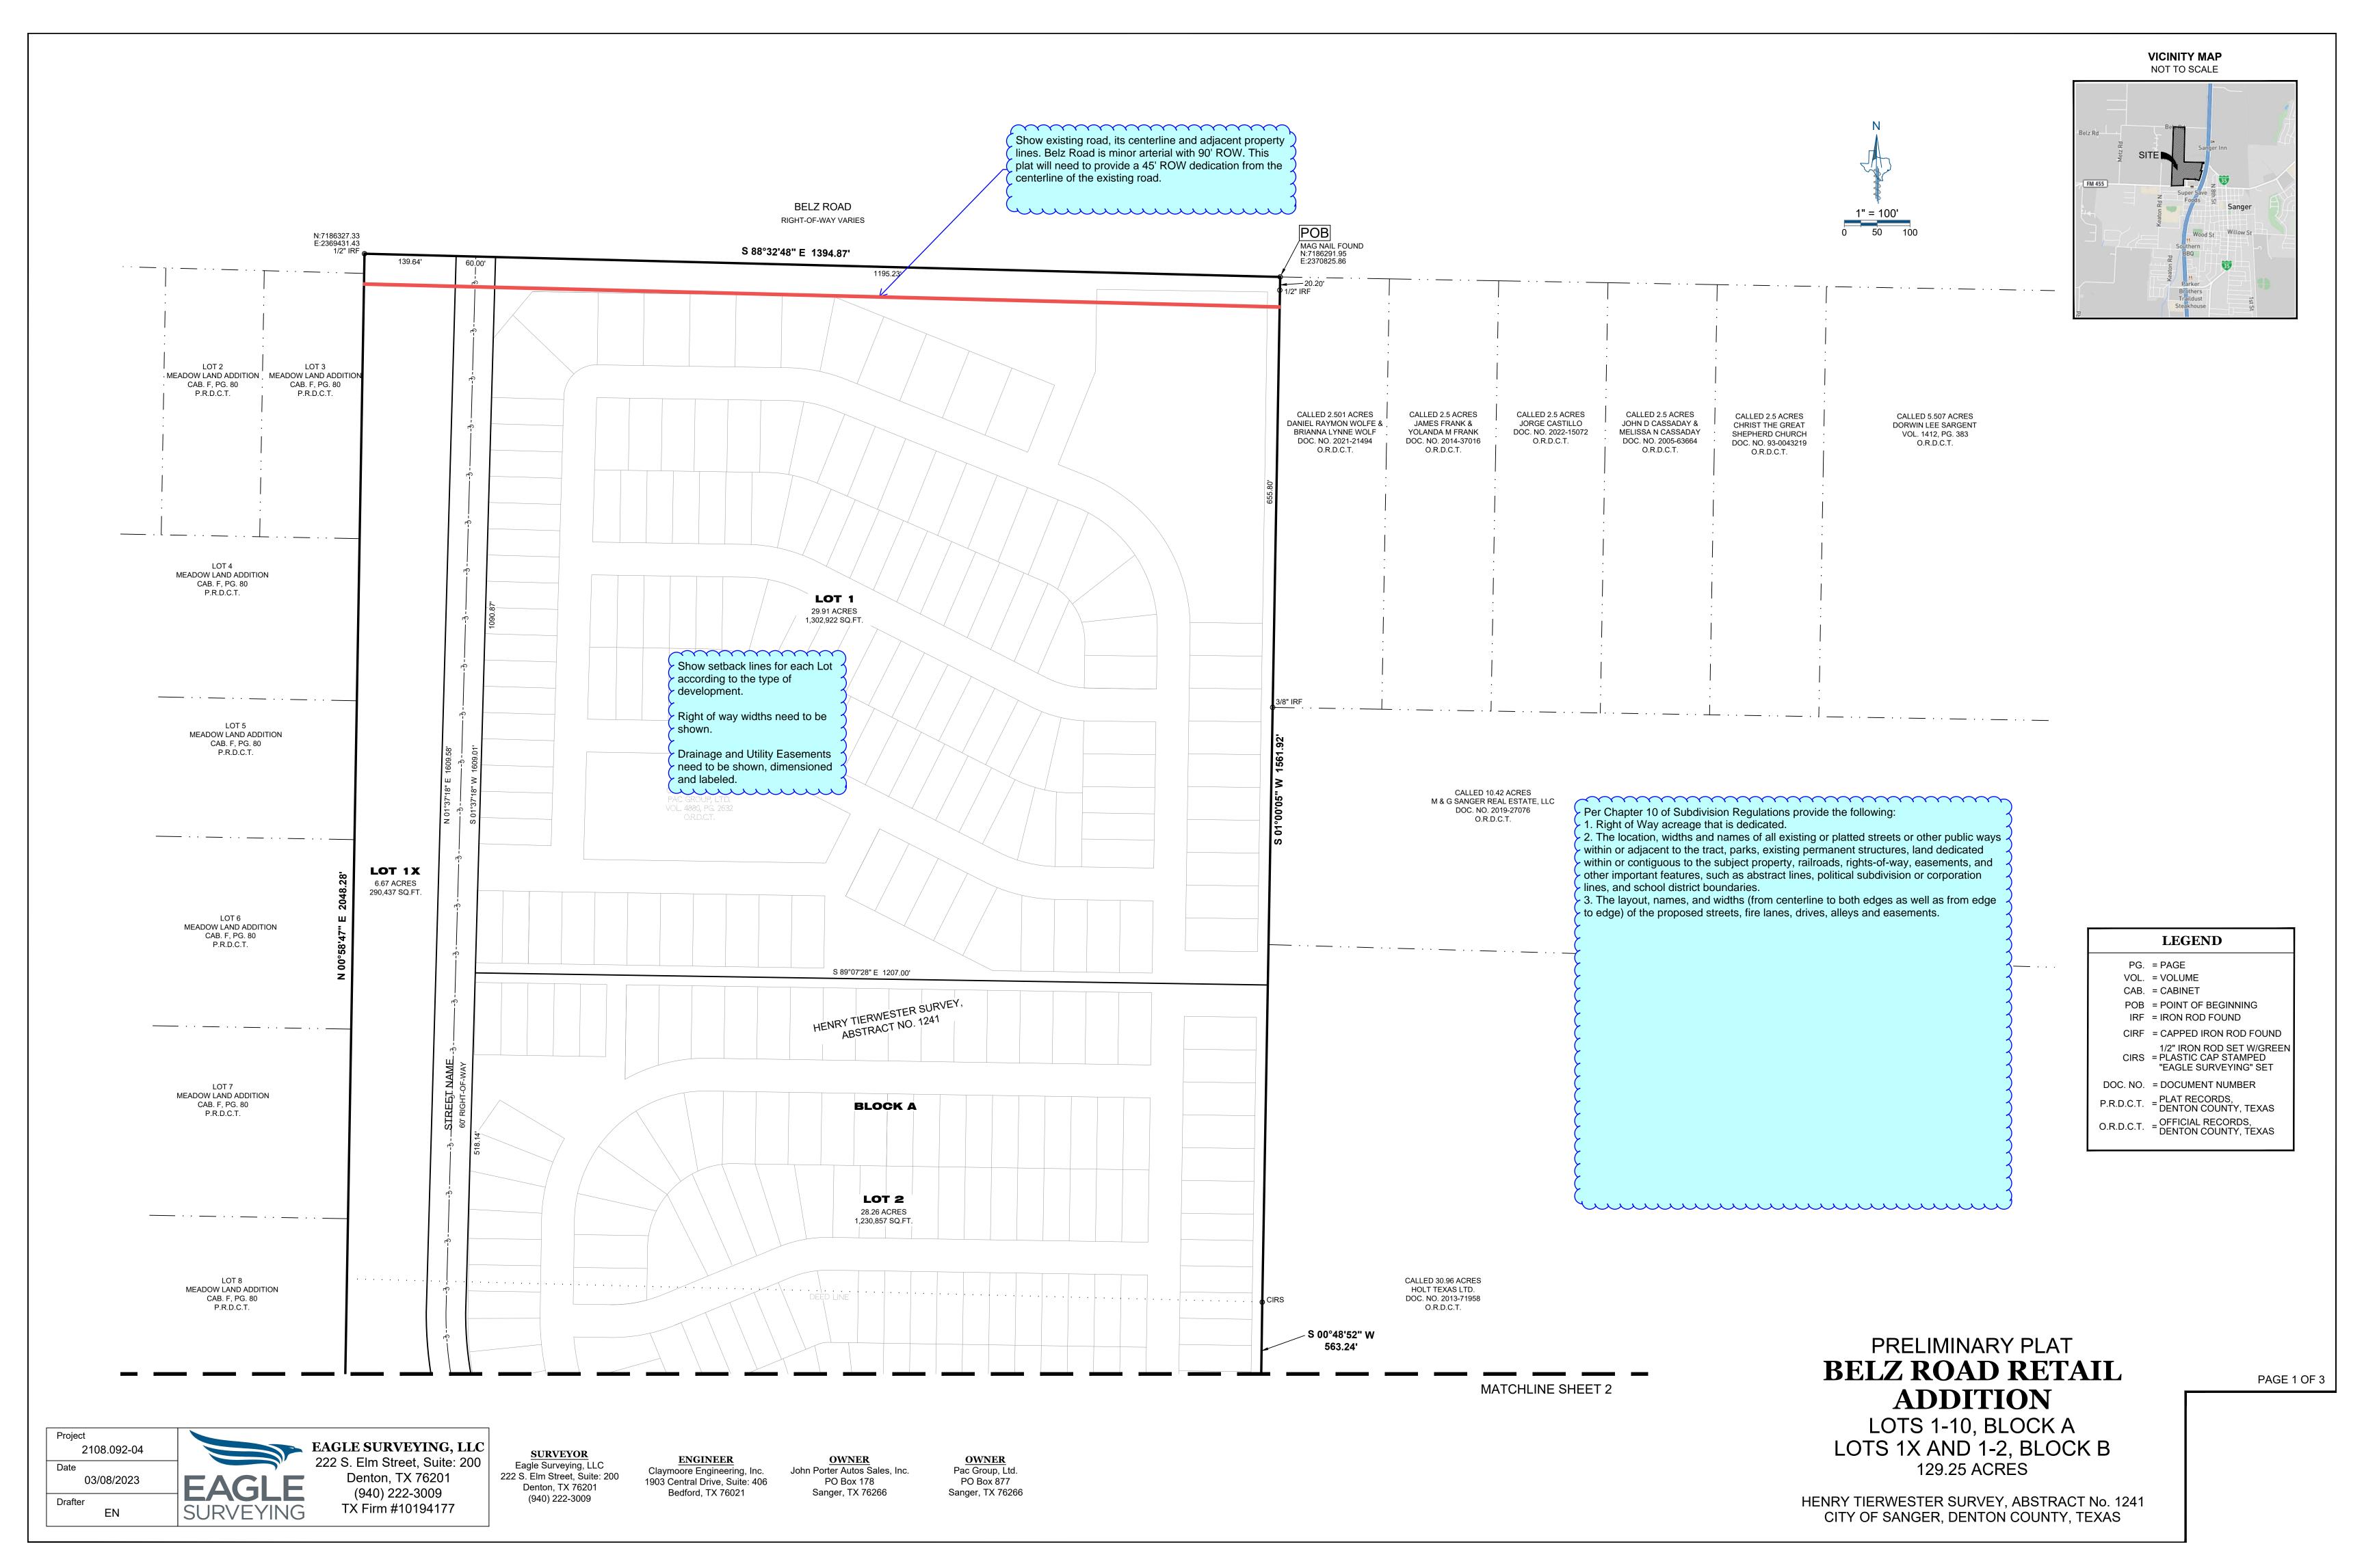

#### **Preliminary Plat (1 of 3)**

- 1. Show existing road, its centerline and adjacent property lines. Belz Road is minor arterial with 90' ROW. This plat will need to provide a 45' ROW dedication from the centerline of the existing road.
- 2. Show setback lines for each Lot according to the type of development.
- 3. Right of way widths need to be shown.
- 4. Drainage and Utility Easements need to be shown, dimensioned and labeled.
- 5. Per Chapter 10 of Subdivision Regulations provide the following:
  - 1) Right of Way acreage that is dedicated.
  - 2) The location, widths and names of all existing or platted streets or other public ways within or adjacent to the tract, parks, existing permanent structures, land dedicated within or contiguous to the subject property, railroads, rights-of-way, easements, and other

Ms. Ramie Hammonds March 31, 2023 Page 2 of 2

important features, such as abstract lines, political subdivision or corporation lines, and school district boundaries.

3) The layout, names, and widths (from centerline to both edges as well as from edge to edge) of the proposed streets, fire lanes, drives, alleys and easements.