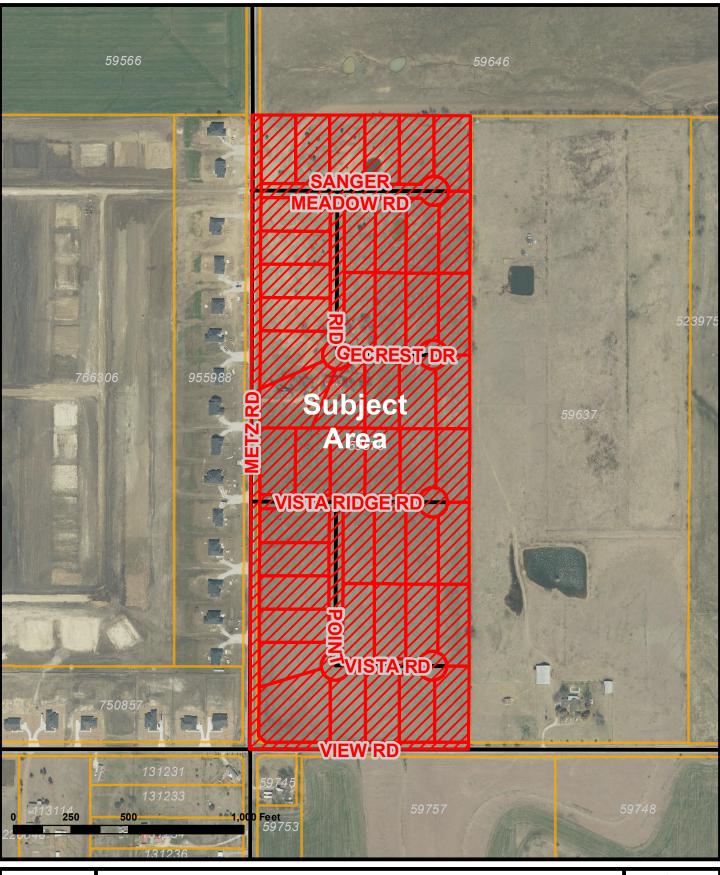

Project Name: Metz/View Addition

Final Plat

Project: 22SANZON-0062

DISCLAIMER:
This map was generated by GIS data provided by the Sanger GIS Department. The City of Sanger does not guarantee the correctness or accuracy of any features on this map. These m products are for illustration purposes only and are not suitable for site-specific decision making GIS data is subject to constant changes, and may be constant changes, and may be constant changes. The Constant Constant Changes and may be constant changes. The Constant Constant Changes and may be constant changes. The Constant Constant Changes and Constant Changes. The Constant Changes are constant changes are constant changes. The Constant Changes are constant changes are constant changes and changes are changes and changes are constant changes.