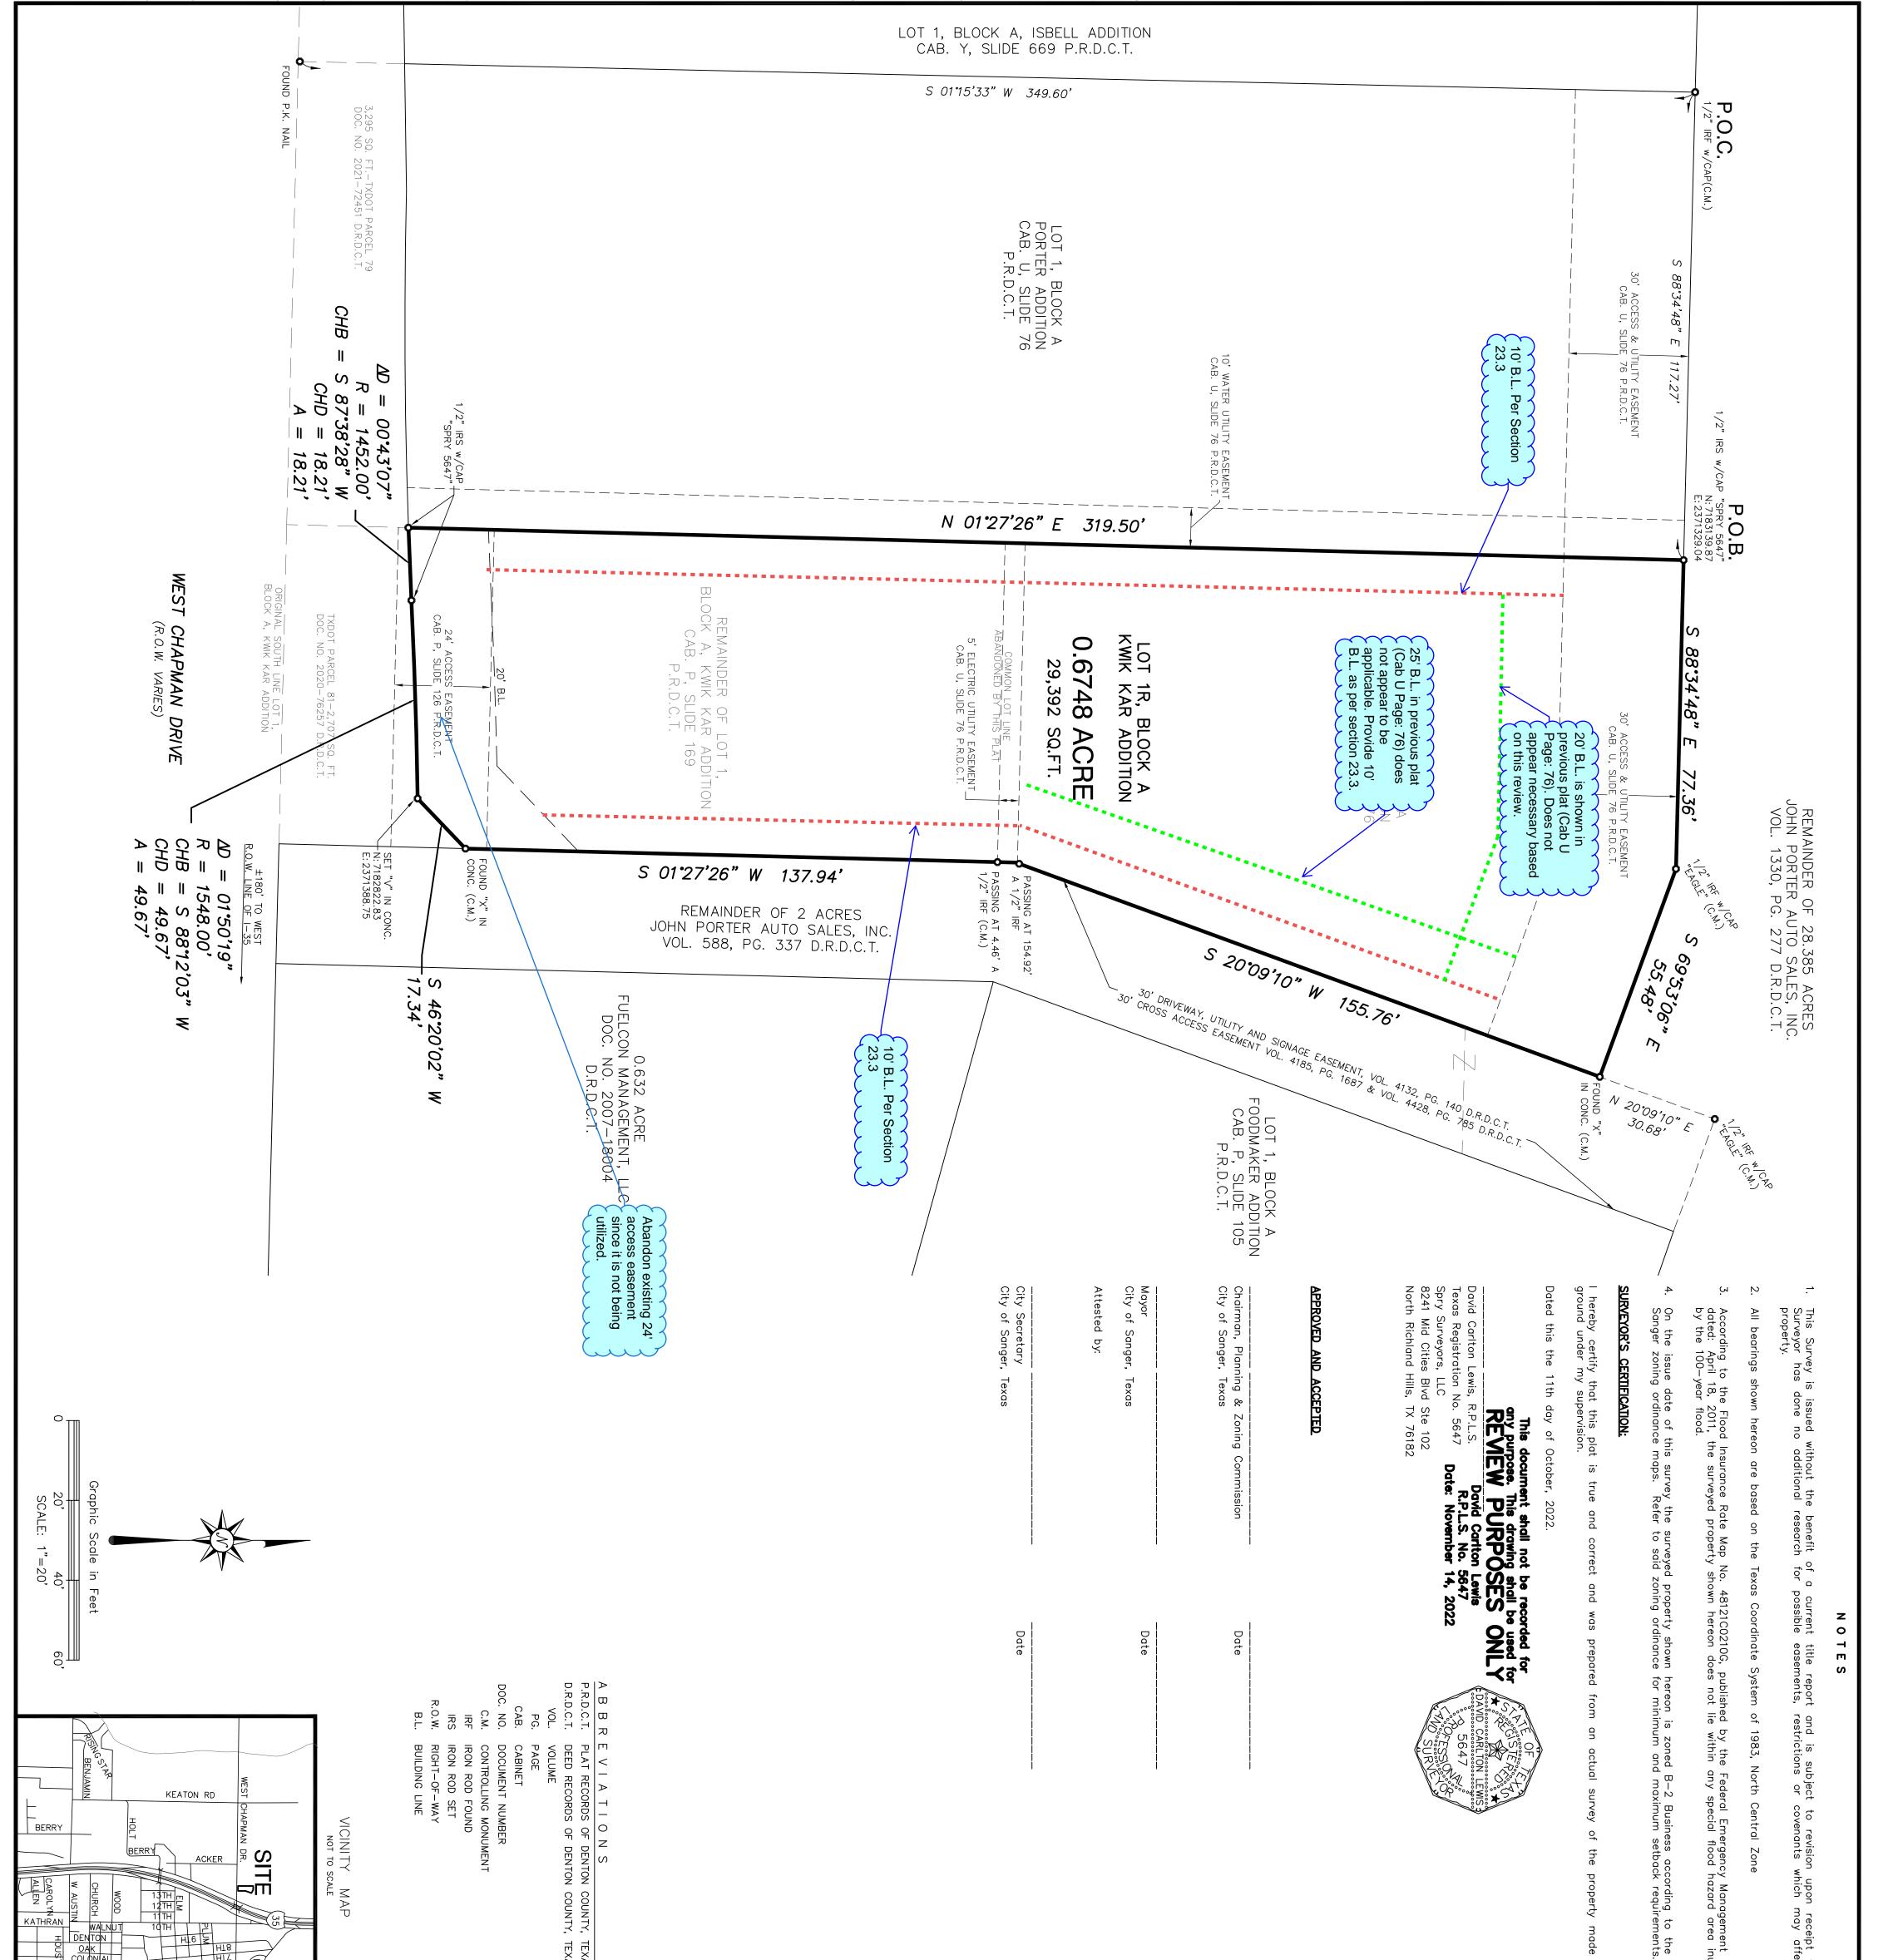

A preliminary review of the document was performed, and the following comments apply:

- 1. The existing Plat for Lot 1R (Cab U Page: 76) shows a 20' Building Line from the 30' access easement to the south. This existing Building line does not appear to be necessary since Building lines are from the property line and the 30' access & Utility easement will prevent a building from being constructed in this area.
- 2. The existing Plat for Lot 1R (Cab U Page: 76) shows a 25' Building Line from the eastern 30' driveway, Utility and Signage Easement. This Building line as shown on the existing plat is required for a parcel with a side yard adjacent to roadway right of way. This is not the case. Building Setback to be shown as 10' from the property line.
- 3. Provide 10' Building line along the western property line.
- 4. It appears the 24' Access Easement is not being used. Existing curbs and grading will not allow for connection. Abandon the 24' Access Easement on this plat.