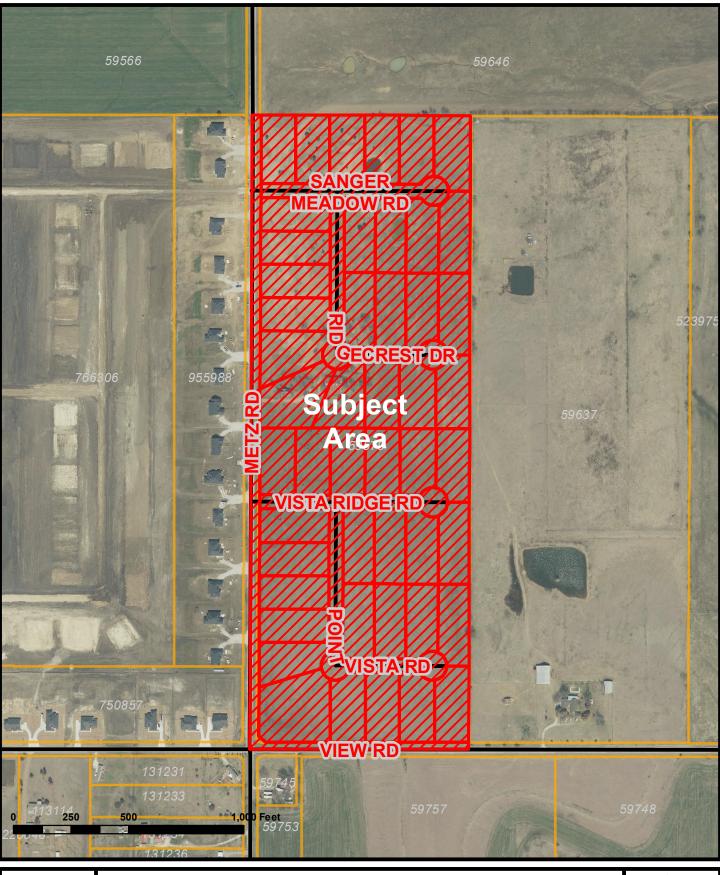

Project Name: Metz/View Addition

Preliminary Plat Project: 22SANZON-0063

DISCLAIMER:
This map was generated by GIS data provided by the Sanger GIS Department. The City of Sanger does not guarantee the correctness or accuracy of any features on this map. These m products are for illustration purposes only and are not suitable for site-specific decision making GIS data is subject to constant changes, and may be constant changes, and may be constant changes. The Constant Constant Changes and may be constant changes. The Constant Changes and may be constant changes. The Constant Changes and may be constant changes. The Constant Changes are constant changes are constant changes and changes are constant changes.