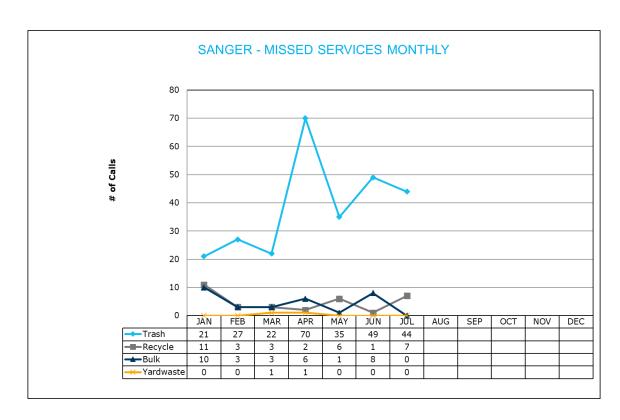

#### RELIABLE SERVICES

| SANGER - MISSED SERVICES 2024 |     |     |     |     |     |     |     |     |     |     |     |     |       |     |
|-------------------------------|-----|-----|-----|-----|-----|-----|-----|-----|-----|-----|-----|-----|-------|-----|
| Service Activity              | JAN | FEB | MAR | APR | MAY | JUN | JUL | AUG | SEP | OCT | NOV | DEC | TOTAL | AVG |
| Trash - Missed Service        | 21  | 27  | 22  | 70  | 35  | 49  | 44  |     |     |     |     |     | 268   | 38  |
| Recycle - Missed Service      | 11  | 3   | 3   | 2   | 6   | 1   | 7   |     |     |     |     |     | 33    | 5   |
| Bulk - Missed Service         | 10  | 3   | 3   | 6   | 1   | 8   | 0   |     |     |     |     |     | 31    | 4   |
| Yardwaste- Missed Service     | 0   | 0   | 1   | 1   | 0   | 0   | 0   |     |     |     |     |     | 2     | 1   |
| Service Activity Total        | 42  | 33  | 29  | 79  | 42  | 58  | 51  |     |     |     |     |     | 334   | 48  |