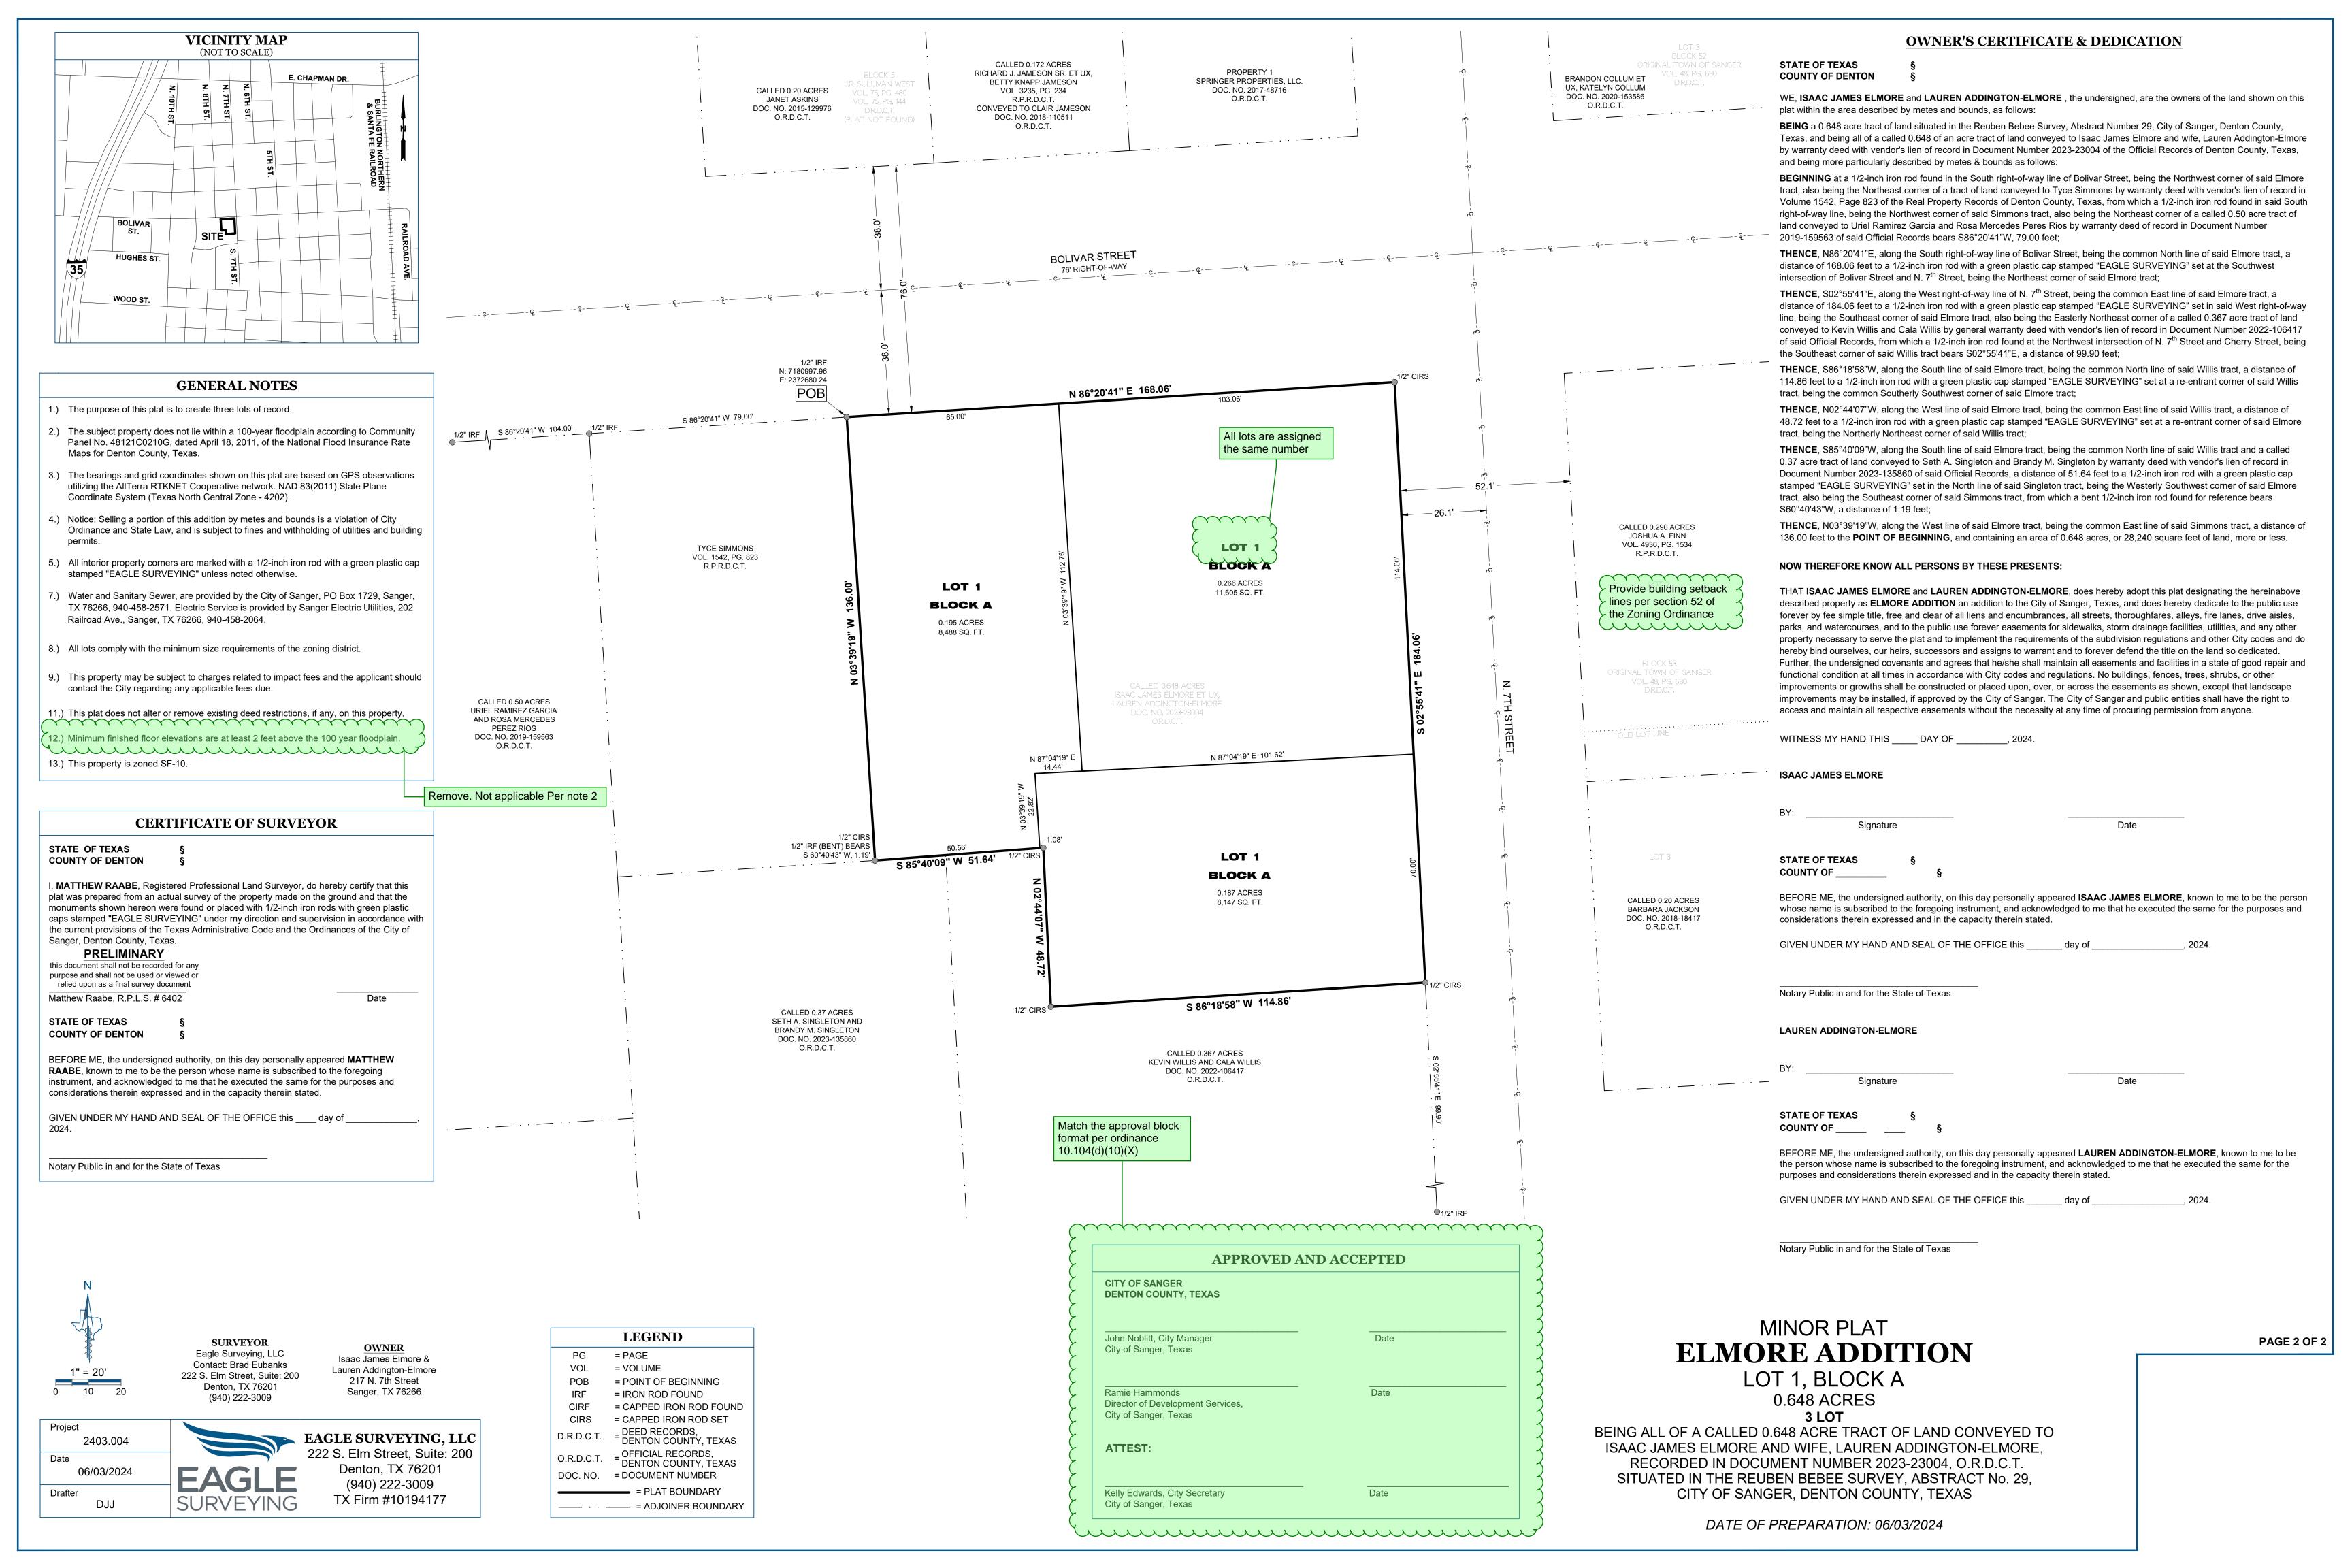

## **Minor Plat**

- 1. All lots are assigned the same number. Reconcile.
- 2. Provide building setback lines per section 52 of the Zoning Ordinance.
- 3. Match the approval block format per ordinance 10.104(d)(10)(X).
- 4. Remove note 12 as it is not applicable to this plat.