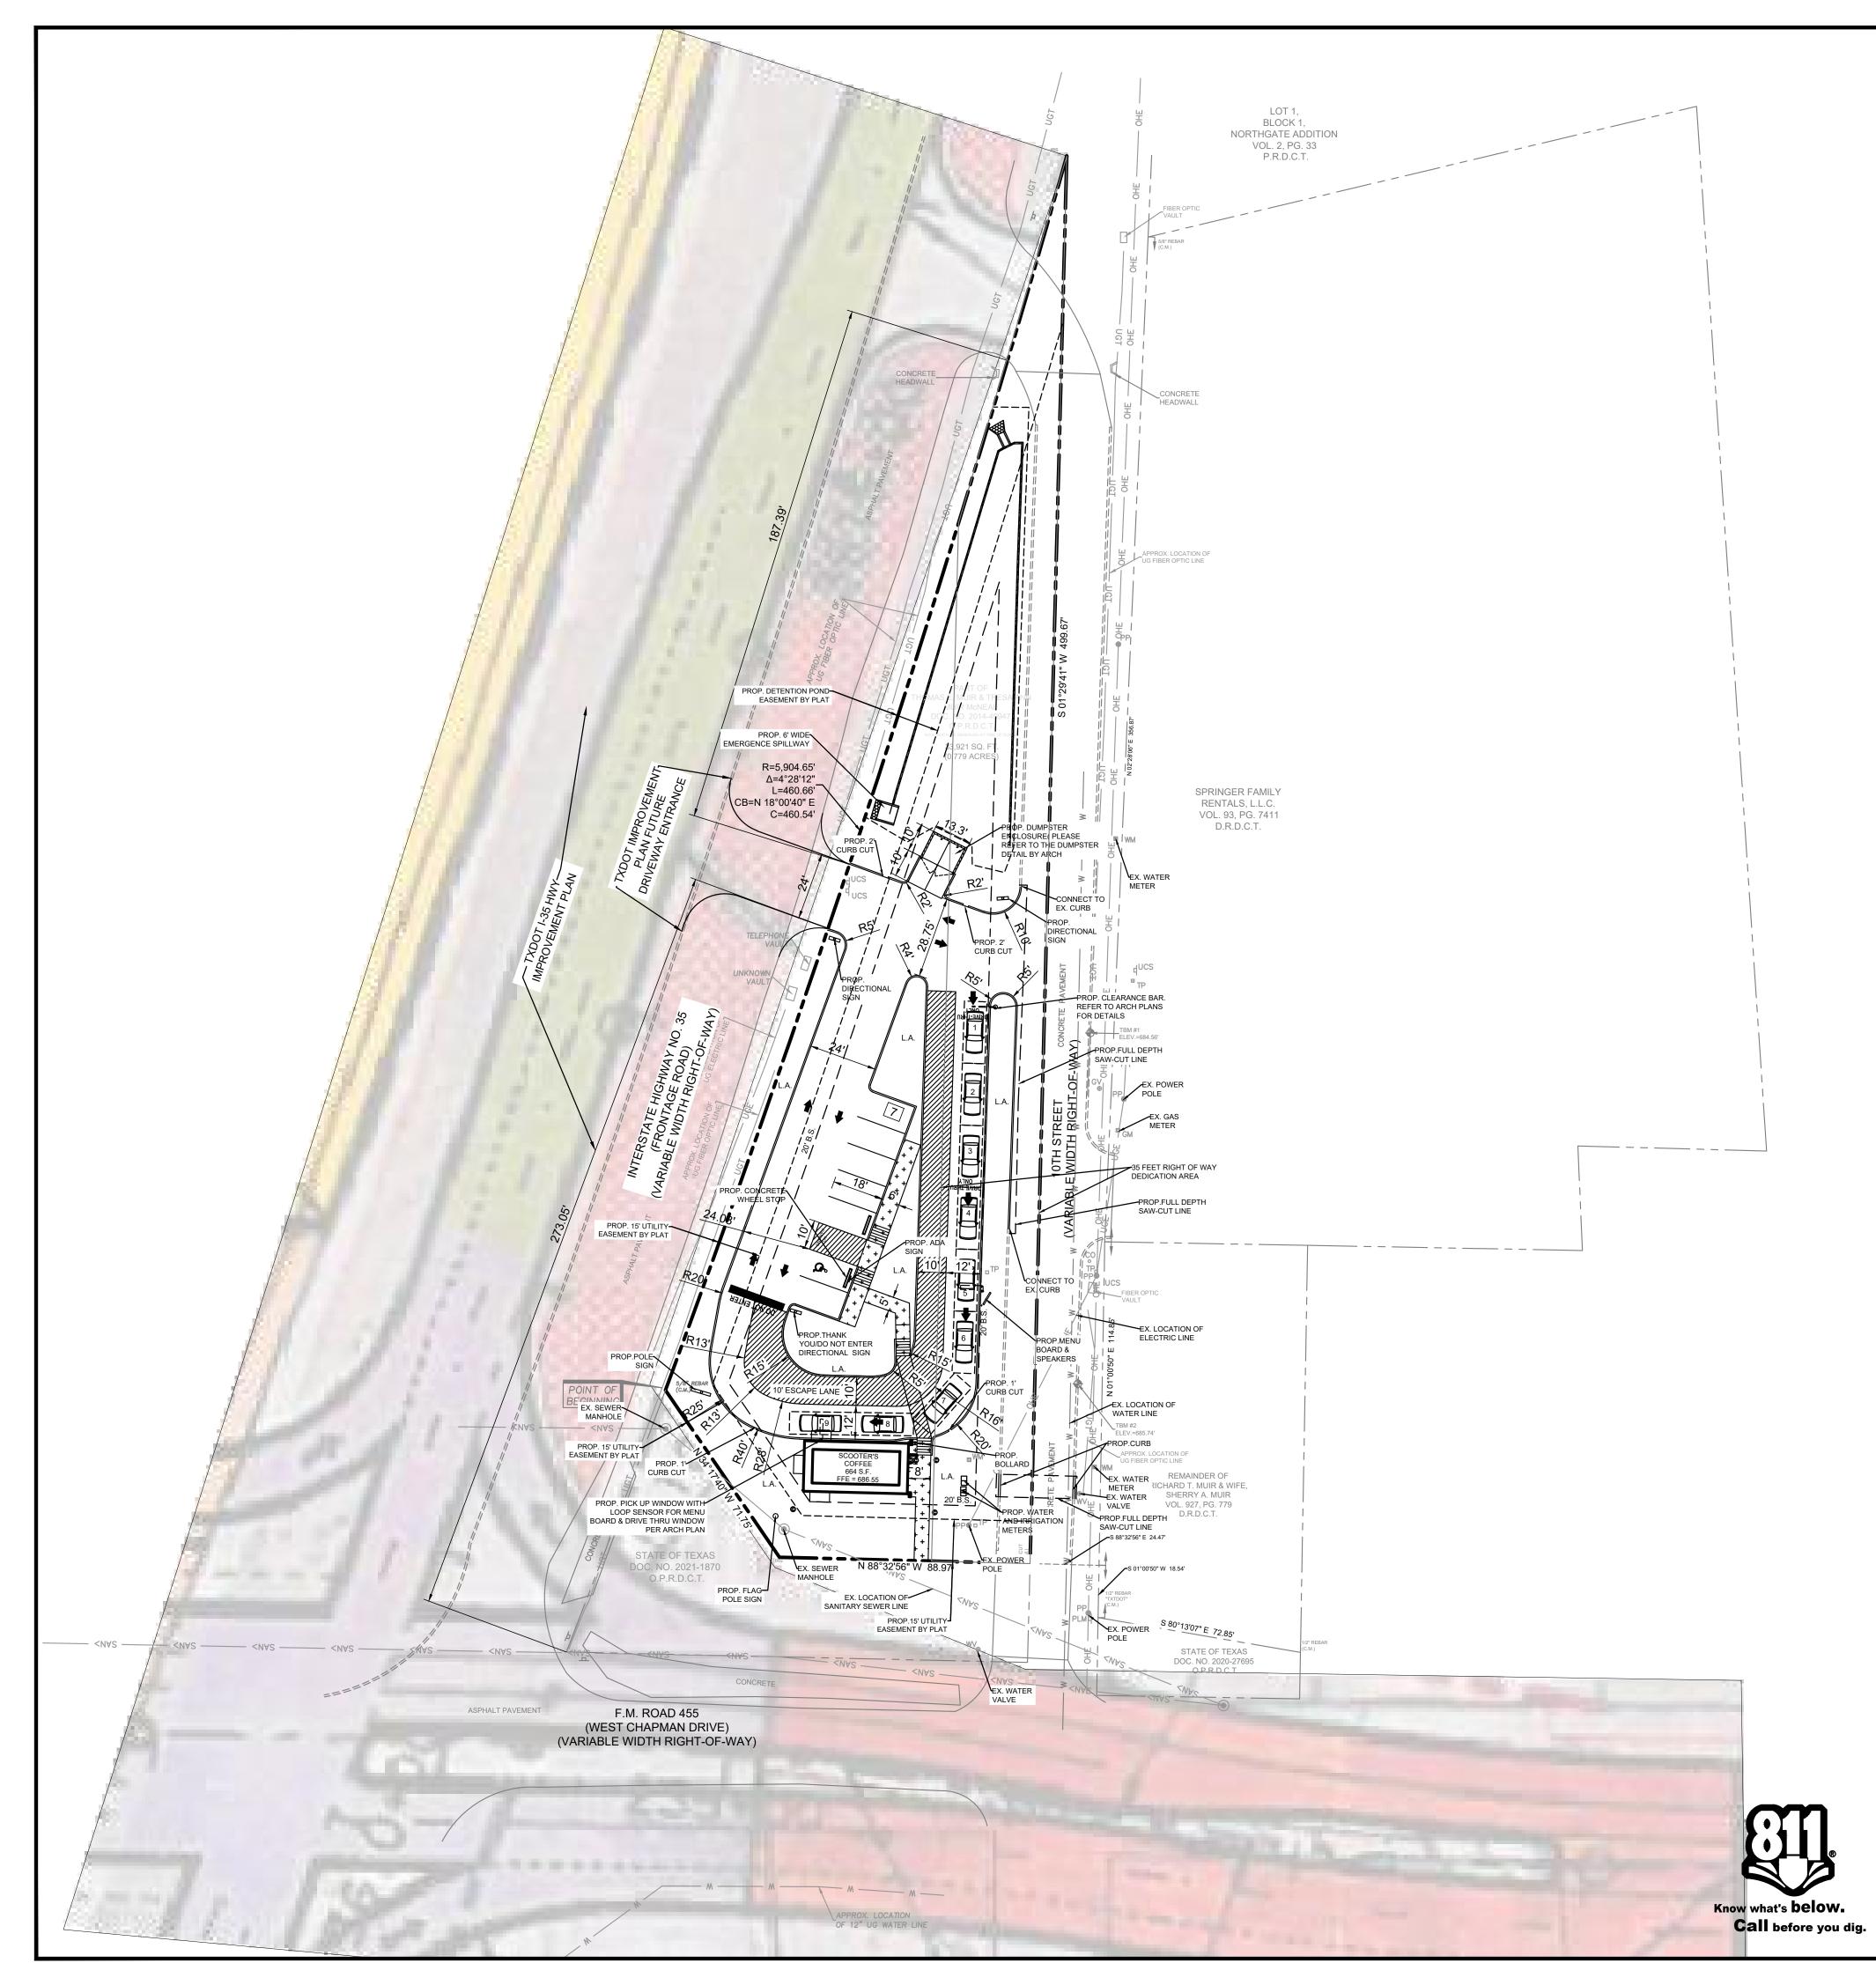

VICINITY MAP

SITE GENERAL NOTES

SITE DATA SUMMARY TABLE 0.779 ACRES 33,921 S.F. SITE ACREAGE: **ZONE I-1 & B-2 EXISTING ZONING:** PROPOSED ZONING ZONE B-2 PROPOSED USE: DRIVE THRU SCOOTER'S COFFEE **BUILDING AREA:** 664 S.F. NUMBER OF STORIES: **BUILDING HEIGHT:** BUILDING COVERAGE: 1.96 % FLOOR AREA RATIO: 0.0196 REGULAR PARKING REQUIRED: 7 SPACES 1 SP PER 100 S.F REGULAR PARKING PROVIDED: 6 SPACES HANDICAP PARKING REQUIRED: 1 SPACE HANDICAP PARKING PROVIDED: 1 SPACE

7 SPACES

TOTAL PARKING PROVIDED:

| SITE LEGEND                           |            |
|---------------------------------------|------------|
| CONCRETE CURB                         |            |
| SAW-CUT LINE                          |            |
| FENCE                                 | x x        |
| FIRE LANE                             |            |
| STRIPING                              |            |
| PARKING SPACES                        | X          |
| MONUMENT/PYLON SIGN                   |            |
| WHEEL STOPS                           | _          |
| HANDICAP LOGO                         | å          |
| HANDICAP SIGN                         | <u> -</u>  |
| RAMP                                  |            |
| BOLLARD                               | •          |
| TRAFFIC ARROW                         | <b>→</b>   |
| DUMPSTER                              |            |
| SANITARY SEWER MANHOLE                | <b>S</b>   |
| SANITARY SEWER CLEANOUT               | ©          |
| SANITARY SEWER DOUBLE CLEANOUT        | <b>©</b> © |
| GREASE TRAP                           | 0 0        |
| DOMESTIC WATER METER IRRIGATION METER | <b>™</b>   |

  3. ALL CURB RADIUS TO BE 10' OR 2' UNLESS OTHERWISE NOTED ON THE SITE PLAN.

## NOTES:

- 1. CONTRACTOR SHALL PROVIDE TRAFFIC CONTROL DEVICES FOR PROPOSED ACCESS DRIVEWAY PER TXDOT.
- 2. STANDARD DETAIL TCP (1-1C) -12 DURING CONSTRUCTION ALONG THE I-35 FRONTAGE ROAD RIGHT OF WAY.
- 3. STANDARD DETAIL TCP( 1-2)- 18 DURING CONSTRUCTION AT 10TH STREET RIGHT OF WAY .

**SITE PLAN** 

SCOOTER'S COFFEE