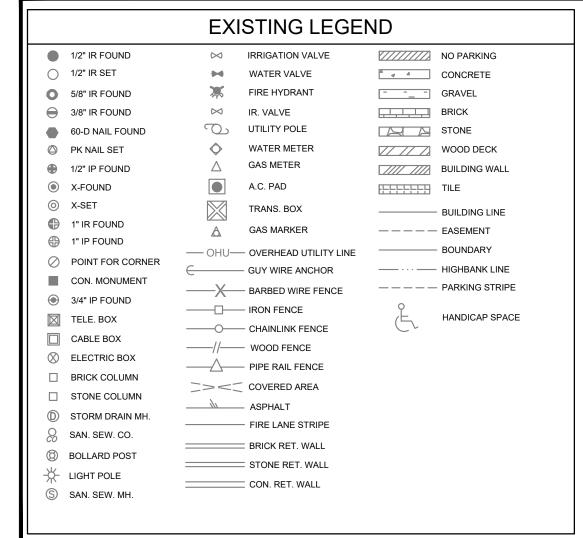

7 SPACES

TOTAL PARKING PROVIDED:

| SITE LEGEND                           |            |
|---------------------------------------|------------|
| CONCRETE CURB                         |            |
| SAW-CUT LINE                          |            |
| FENCE                                 | x x        |
| FIRE LANE                             |            |
| STRIPING                              |            |
| PARKING SPACES                        | X          |
| MONUMENT/PYLON SIGN                   |            |
| WHEEL STOPS                           | _          |
| HANDICAP LOGO                         | å          |
| HANDICAP SIGN                         | <u> -</u>  |
| RAMP                                  |            |
| BOLLARD                               | •          |
| TRAFFIC ARROW                         | <b>→</b>   |
| DUMPSTER                              |            |
| SANITARY SEWER MANHOLE                | <b>S</b>   |
| SANITARY SEWER CLEANOUT               | ©          |
| SANITARY SEWER DOUBLE CLEANOUT        | <b>©</b> © |
| GREASE TRAP                           | 0 0        |
| DOMESTIC WATER METER IRRIGATION METER | <b>™</b>   |