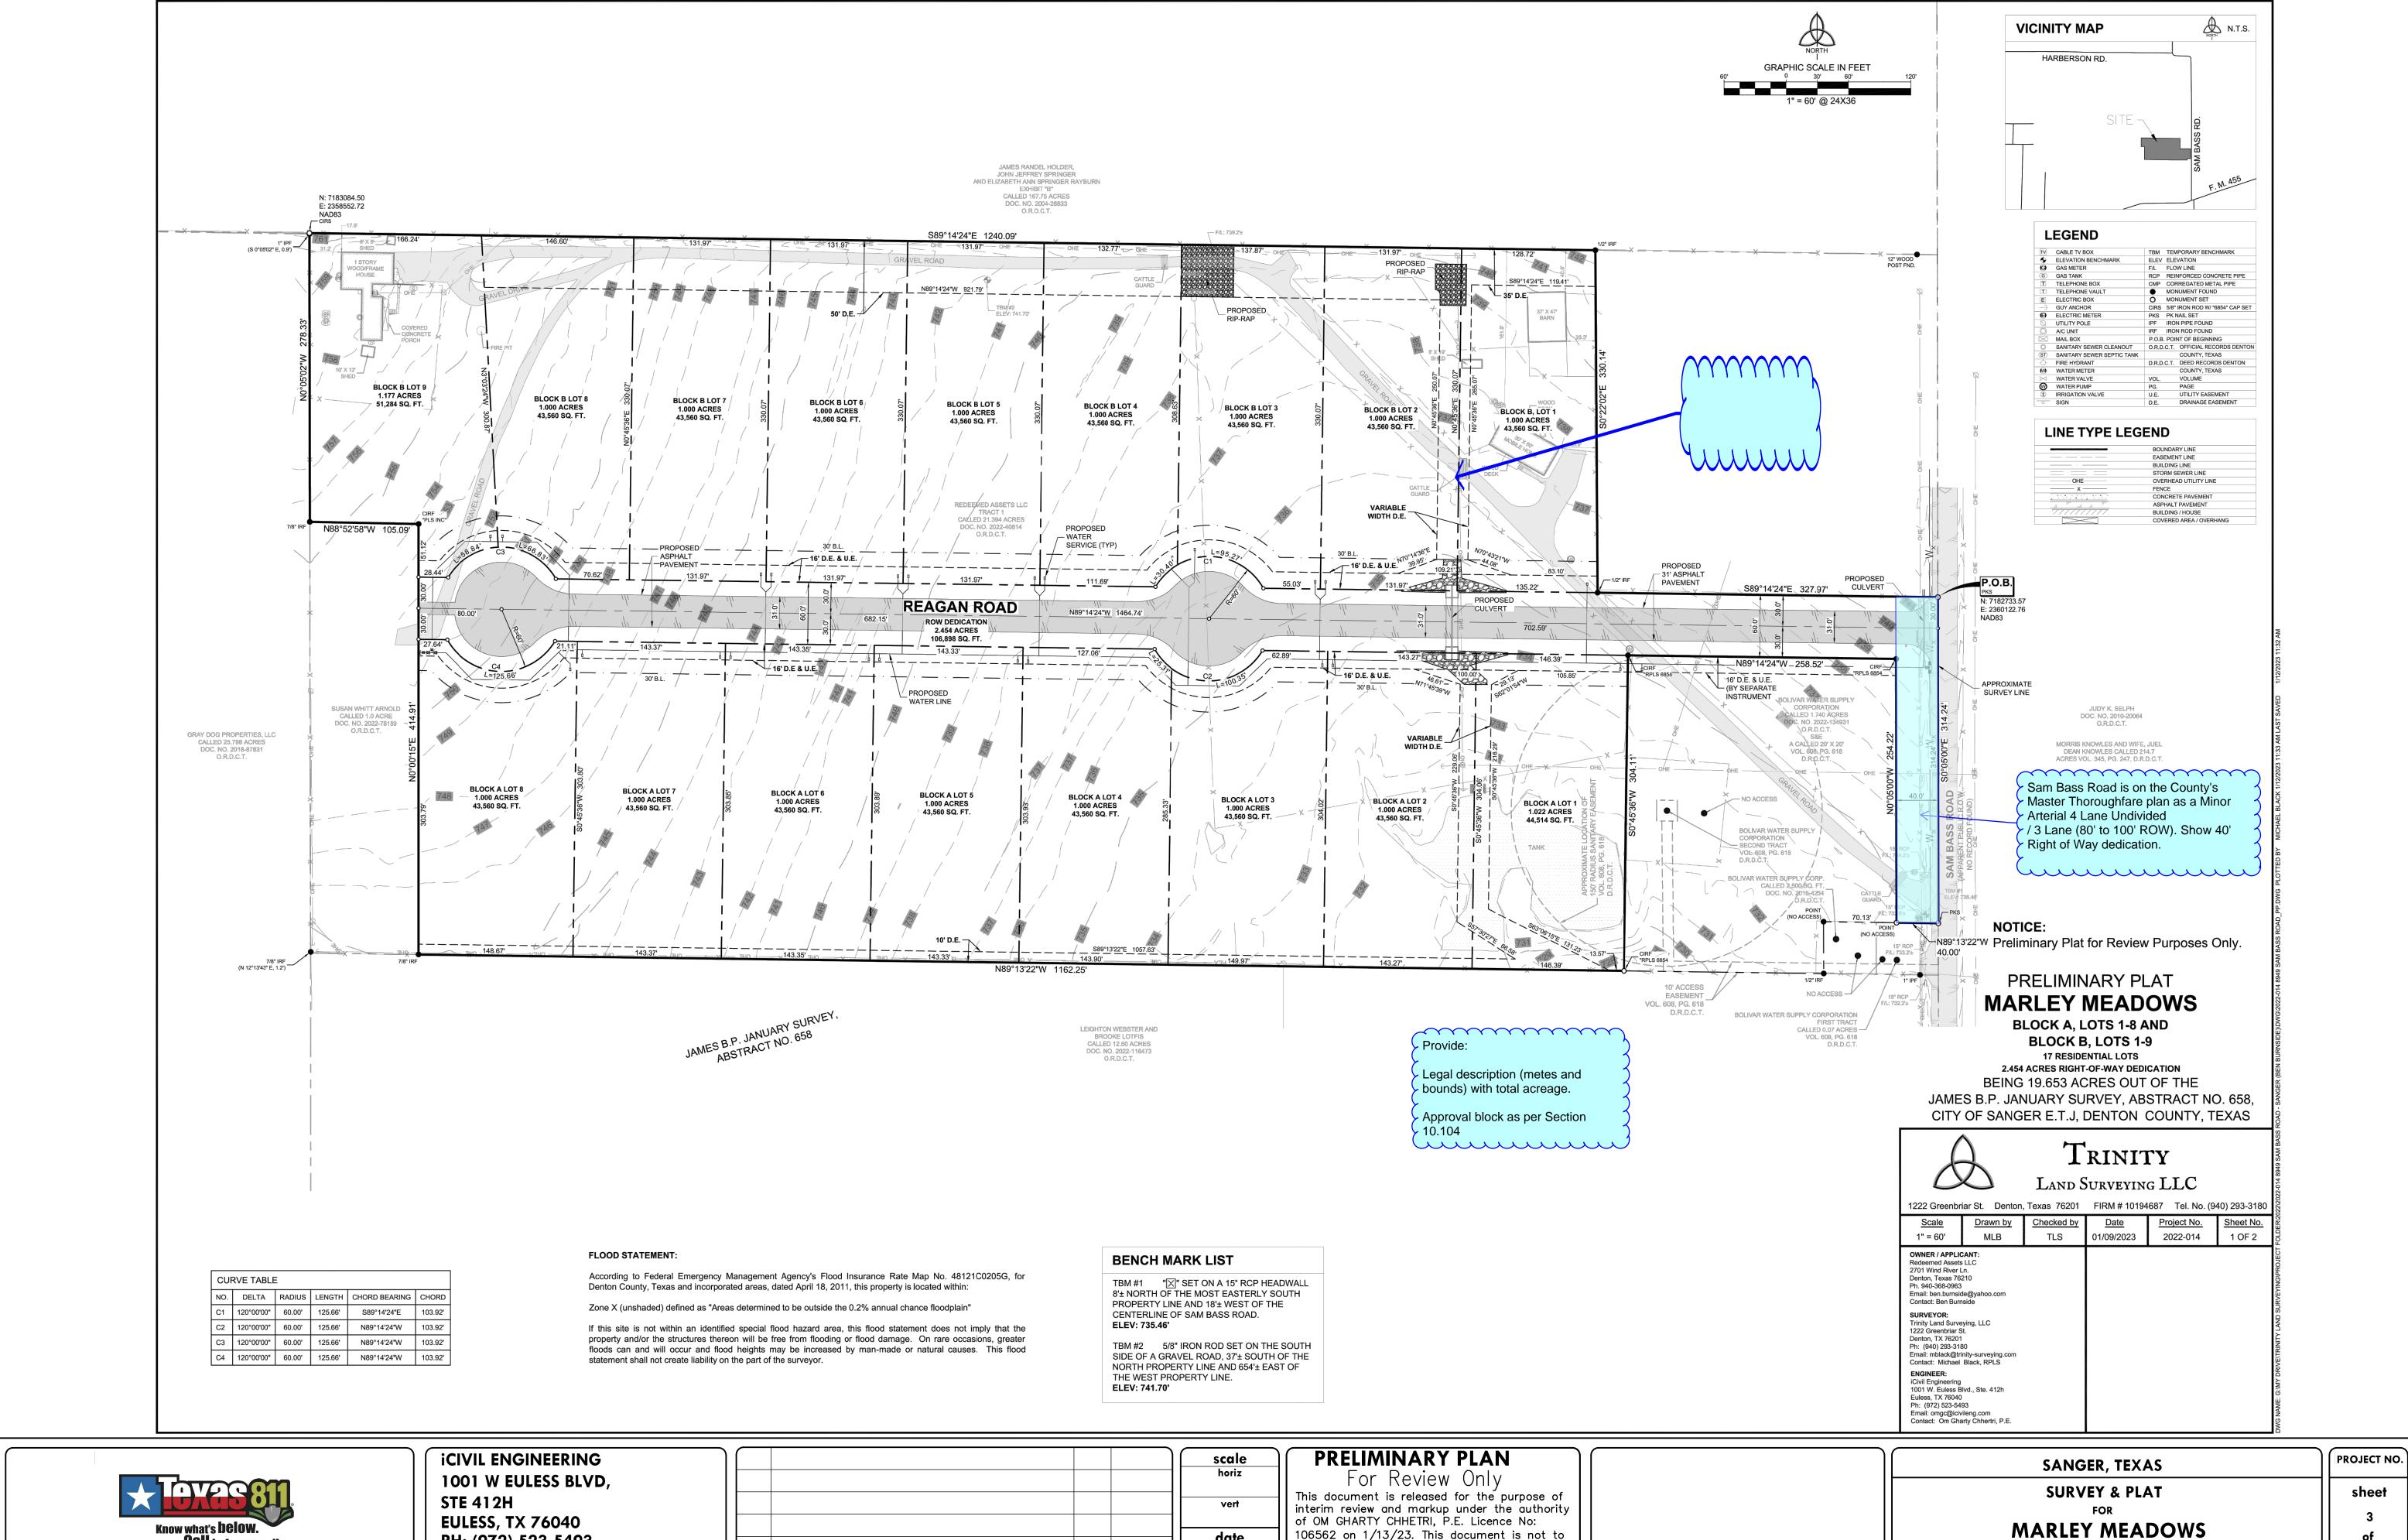

- 1. Sam Bass Road is on the County's Master Thoroughfare plan as a Minor Arterial 4 Lane Undivided / 3 Lane (80' to 100' ROW). Show 40' Right of Way dedication.
- 2. Provide the Legal description (metes and bounds) with total acreage.
- 3. Provide approval block as per Section 10.104.
- 4. Civil needs to show limits of water surface elevation relative to easements to show the proper width of easement provided is adequate. (Must include freeboard).