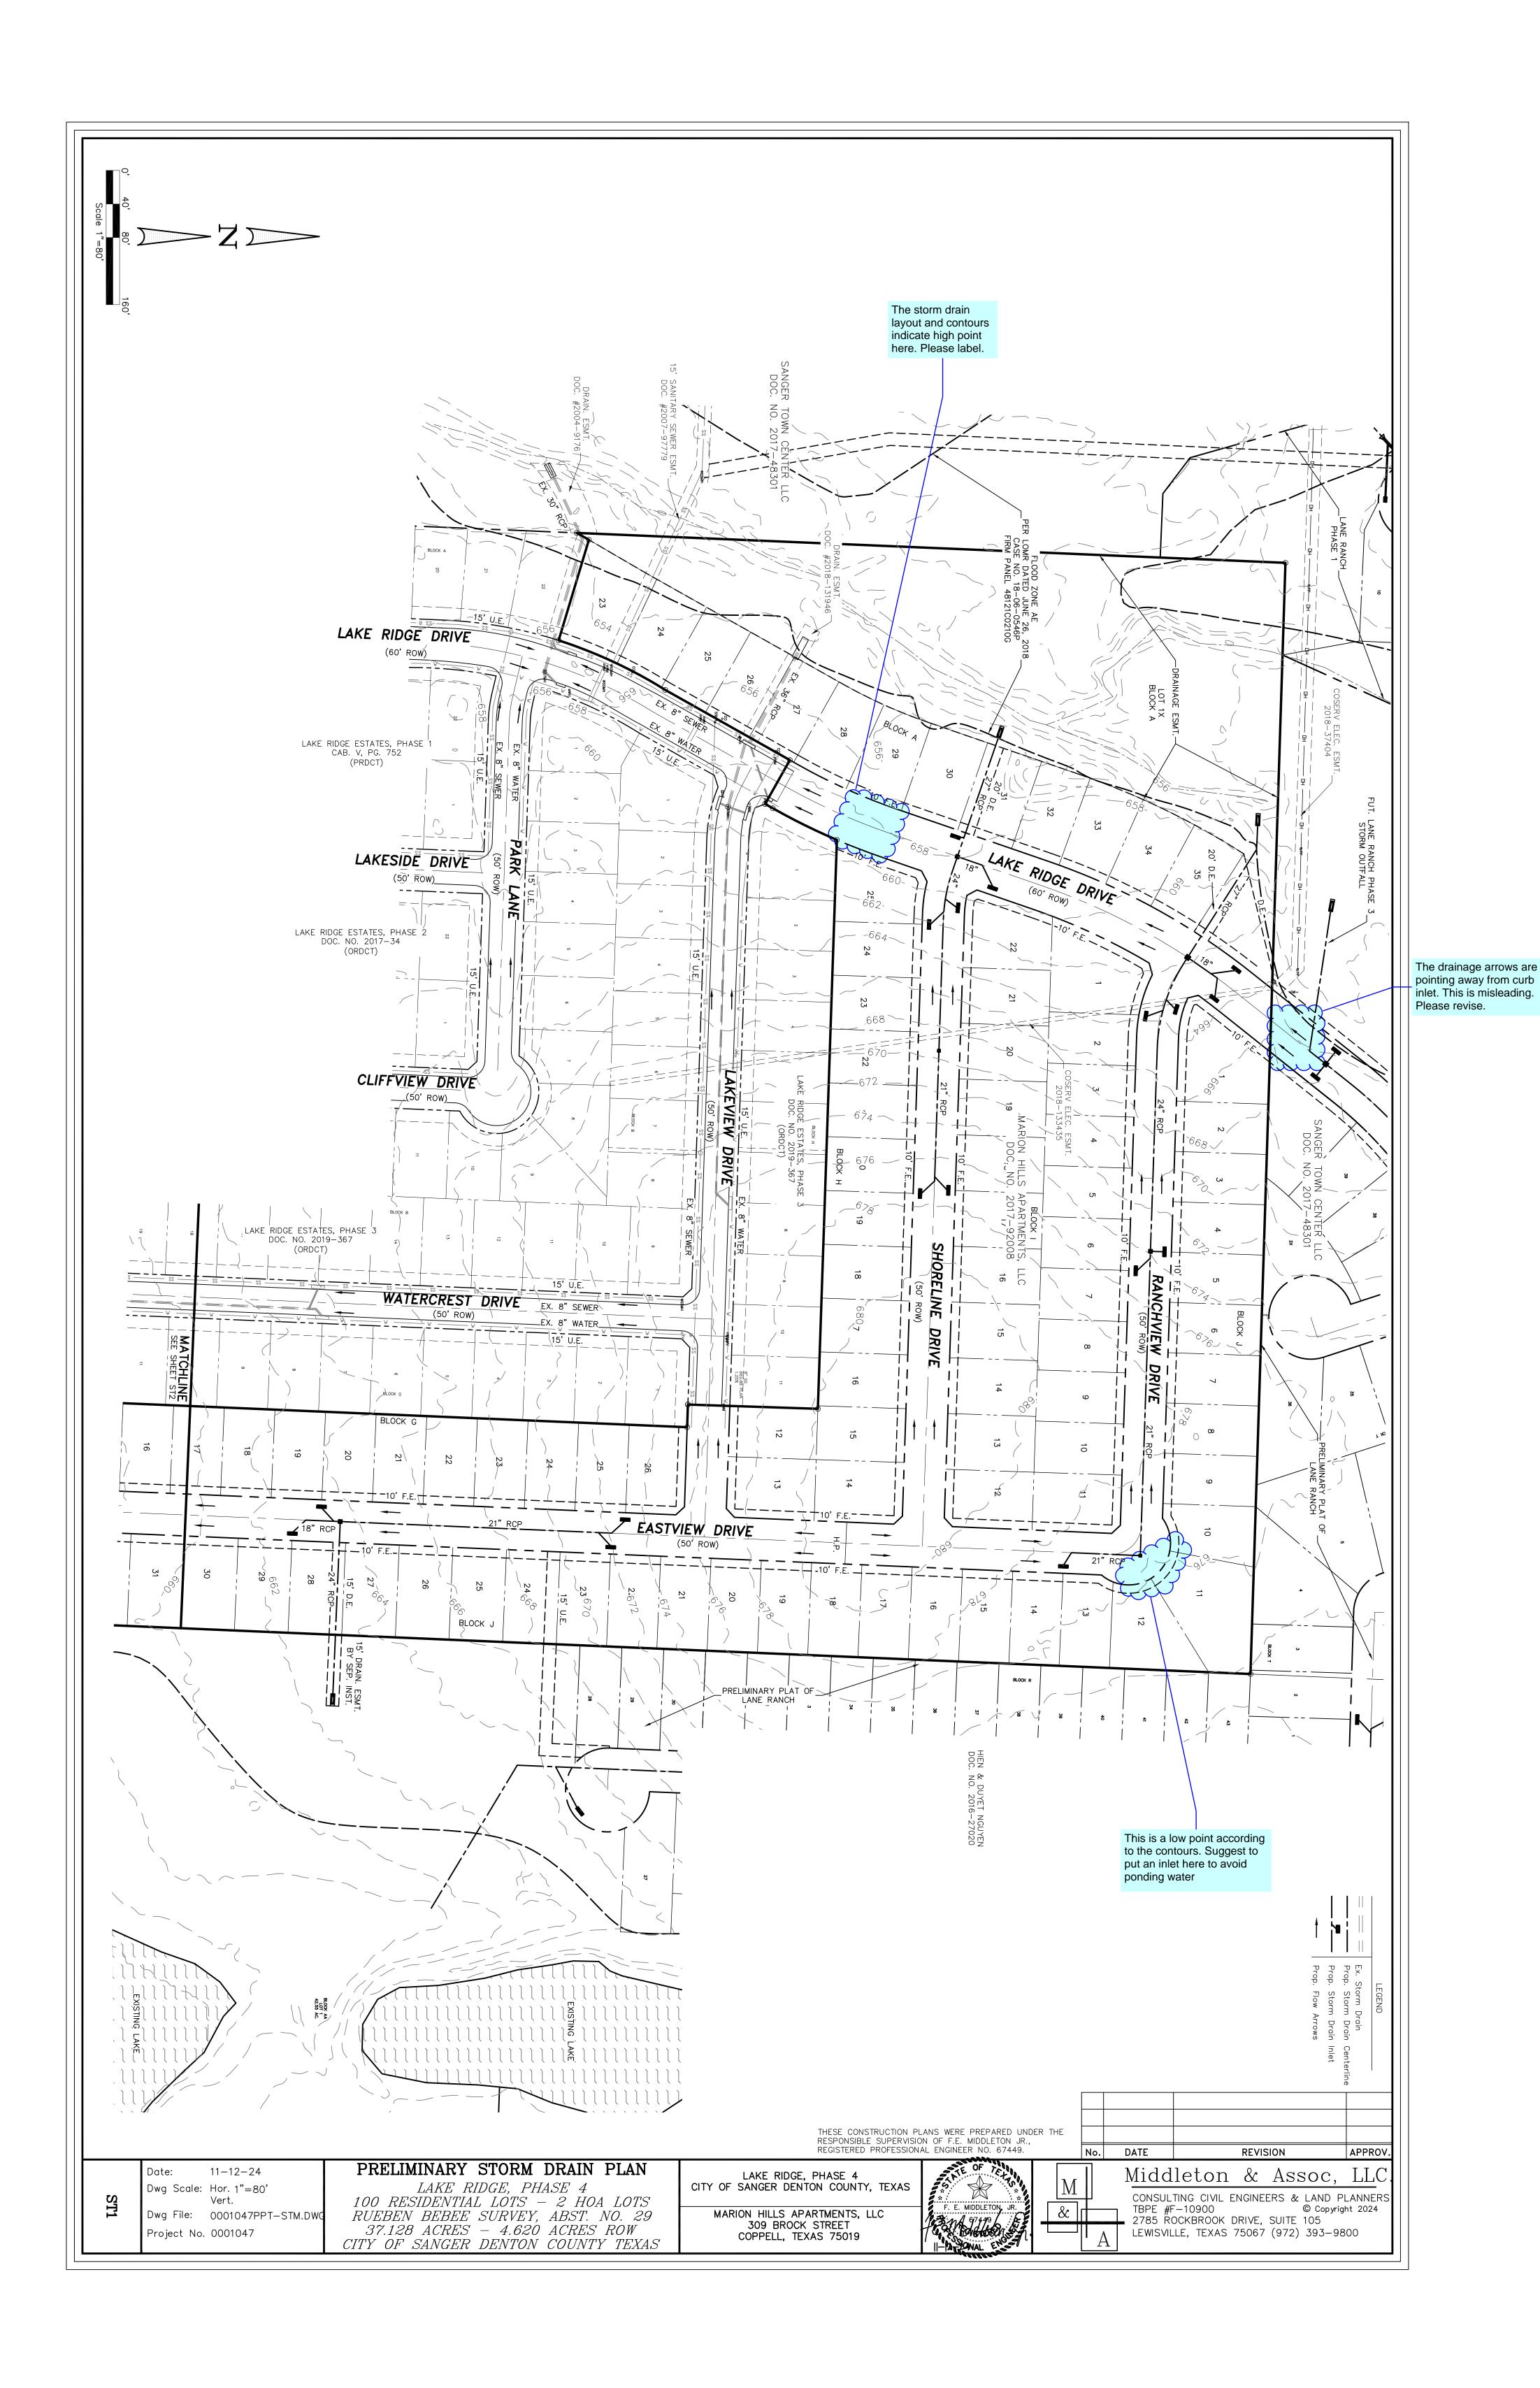

## **Preliminary Storm Drain Comments**

1. Please see markups in pdf attached.

If you have any questions or need additional information, please do not hesitate to call me at (817) 764-7498.

Sincerely,

Samson Lotigo, PE

PPT.

Date: 11-12-24

Dwg Scale: Hor. 1"=80'
Vert.

Dwg File: 0001047ROW.DWG

Project No. 0001047

PRELIMINARY PLAT

LAKE RIDGE, PHASE 4

100 RESIDENTIAL LOTS — 2 HOA LOTS

RUEBEN BEBEE SURVEY, ABST. NO. 29

37.128 ACRES — 4.620 ACRES ROW

CITY OF SANGER DENTON COUNTY TEXAS

LAKE RIDGE, PHASE 4
CITY OF SANGER DENTON COUNTY, TEXAS

MARION HILLS APARTMENTS, LLC
309 BROCK STREET
COPPELL, TEXAS 75019