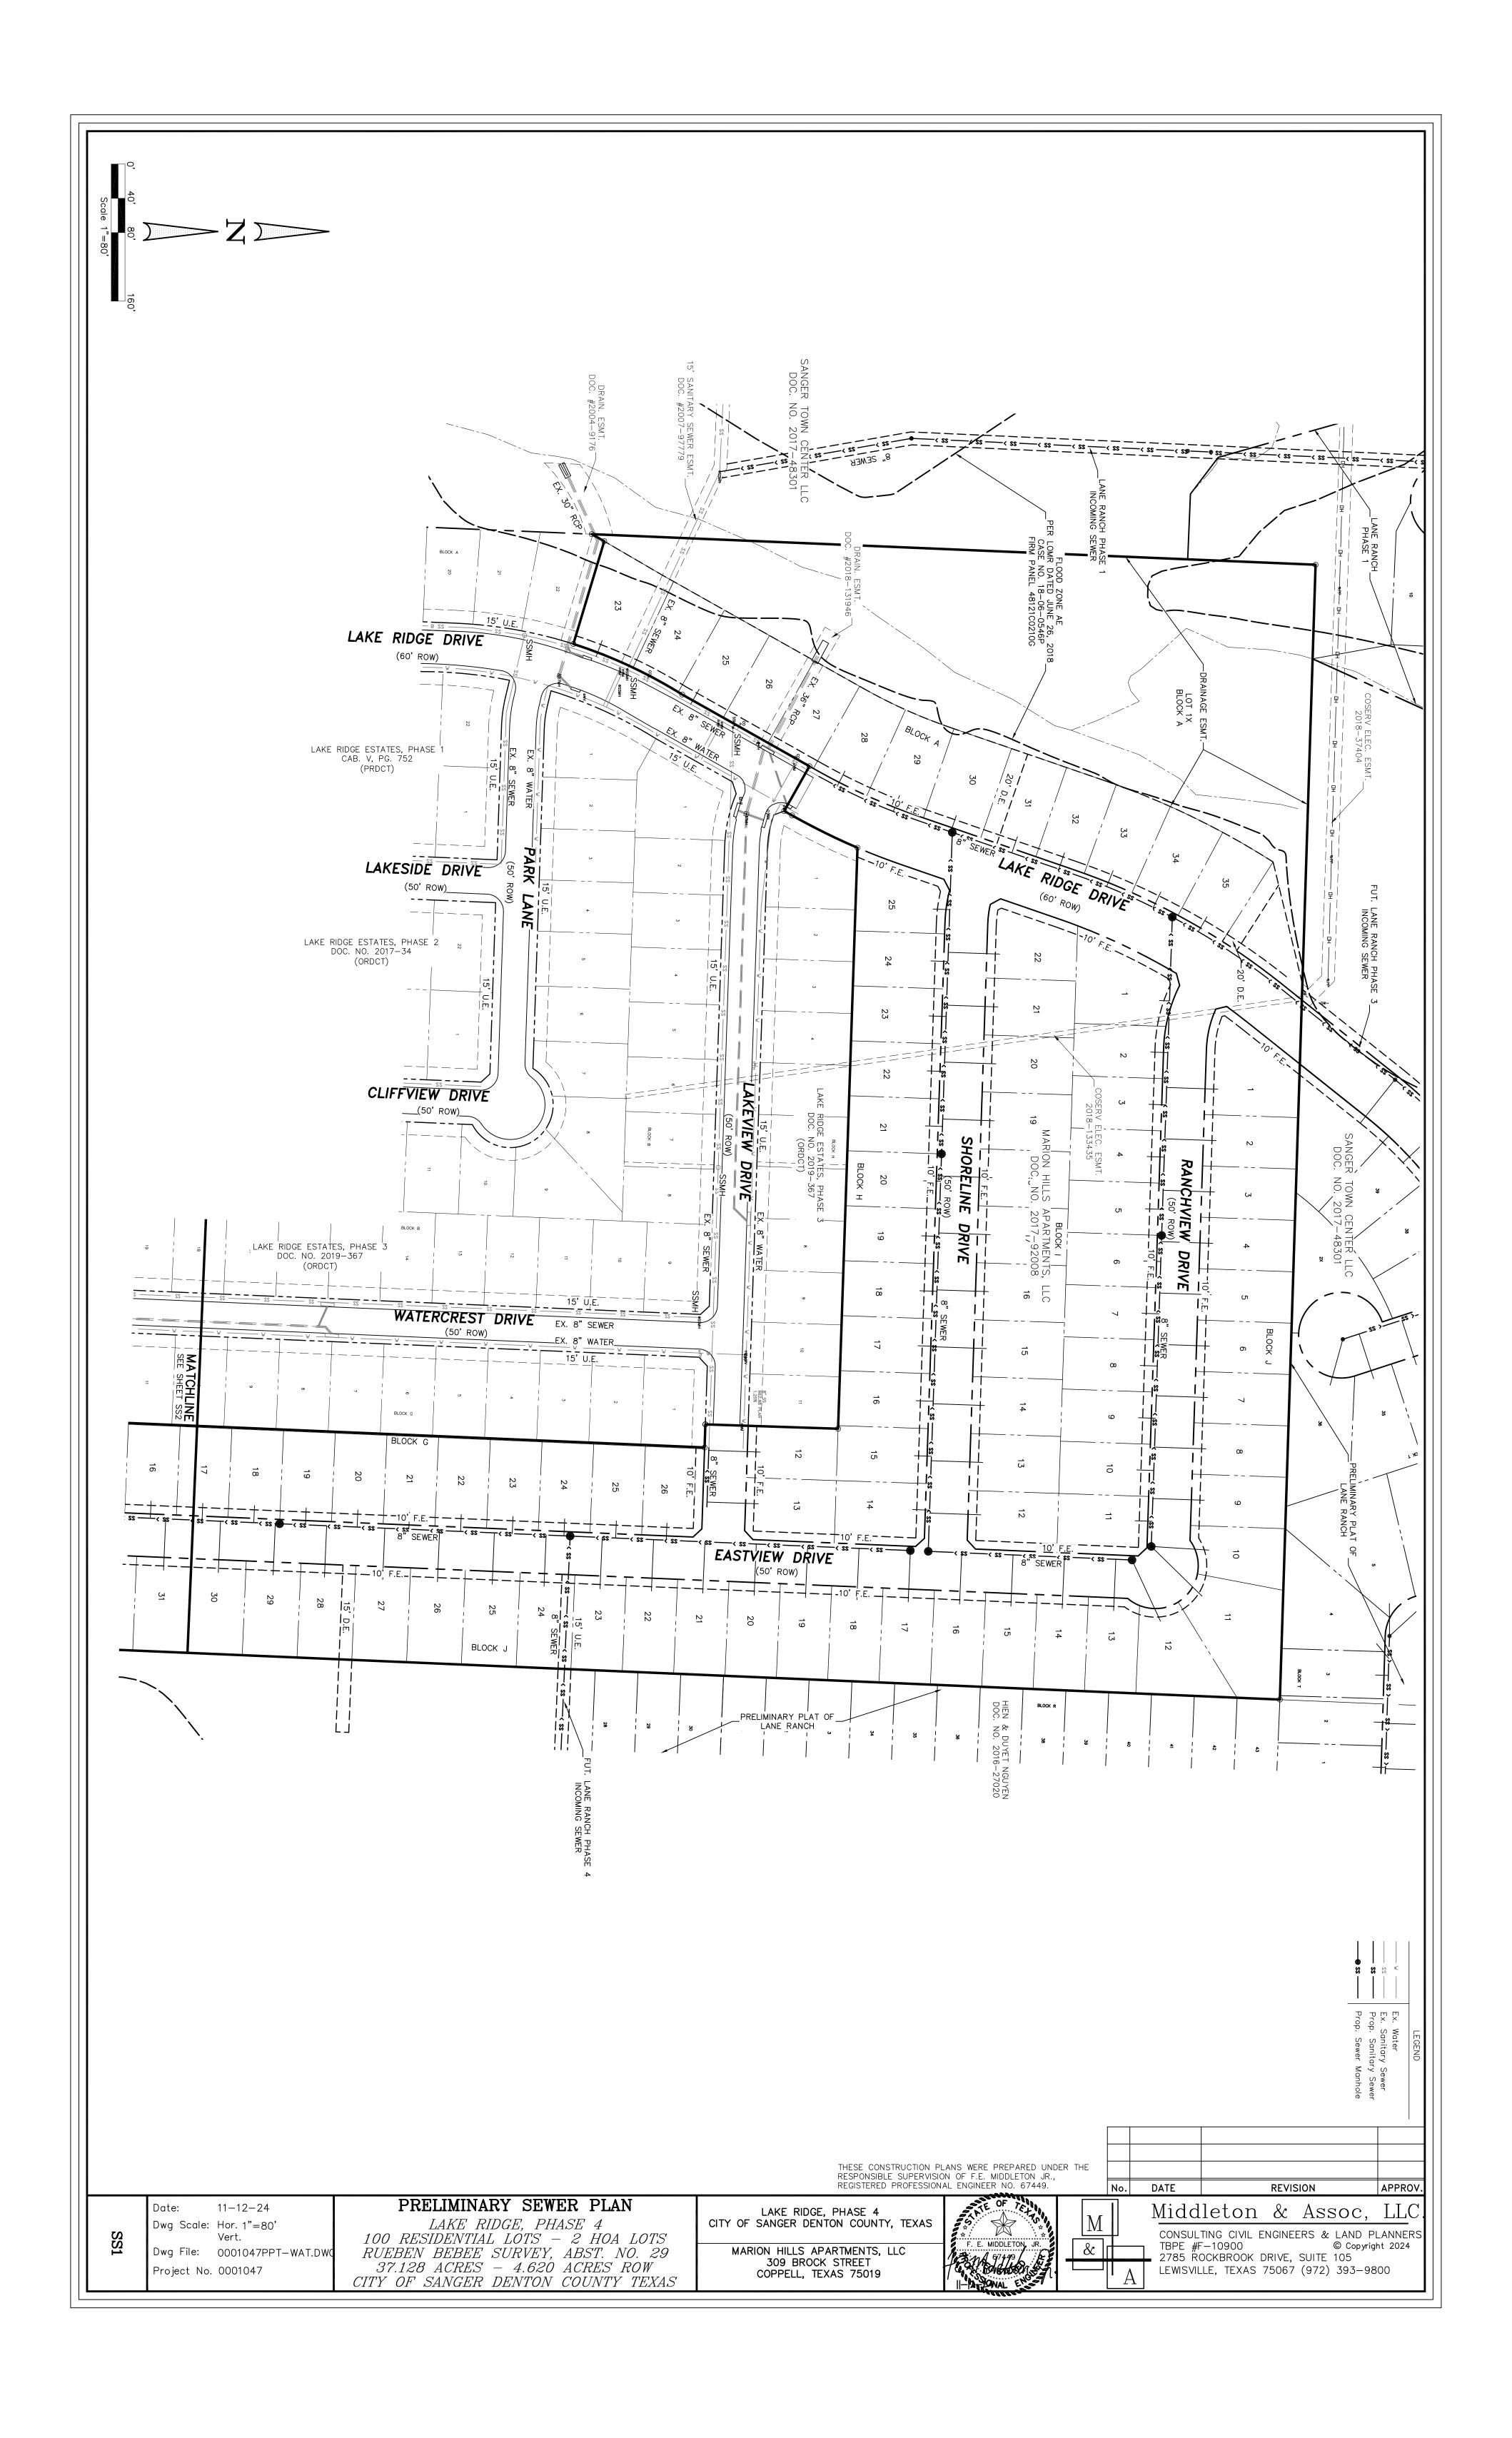

## **Preliminary Storm Drain Comments**

1. Please see markups in pdf attached.

If you have any questions or need additional information, please do not hesitate to call me at (817) 764-7498.

Sincerely,

Samson Lotigo, PE

PPT.

Date: 11-12-24

Dwg Scale: Hor. 1"=80'
Vert.

Dwg File: 0001047ROW.DWG

Project No. 0001047

PRELIMINARY PLAT

LAKE RIDGE, PHASE 4

100 RESIDENTIAL LOTS — 2 HOA LOTS

RUEBEN BEBEE SURVEY, ABST. NO. 29

37.128 ACRES — 4.620 ACRES ROW

CITY OF SANGER DENTON COUNTY TEXAS

LAKE RIDGE, PHASE 4
CITY OF SANGER DENTON COUNTY, TEXAS

MARION HILLS APARTMENTS, LLC
309 BROCK STREET
COPPELL, TEXAS 75019