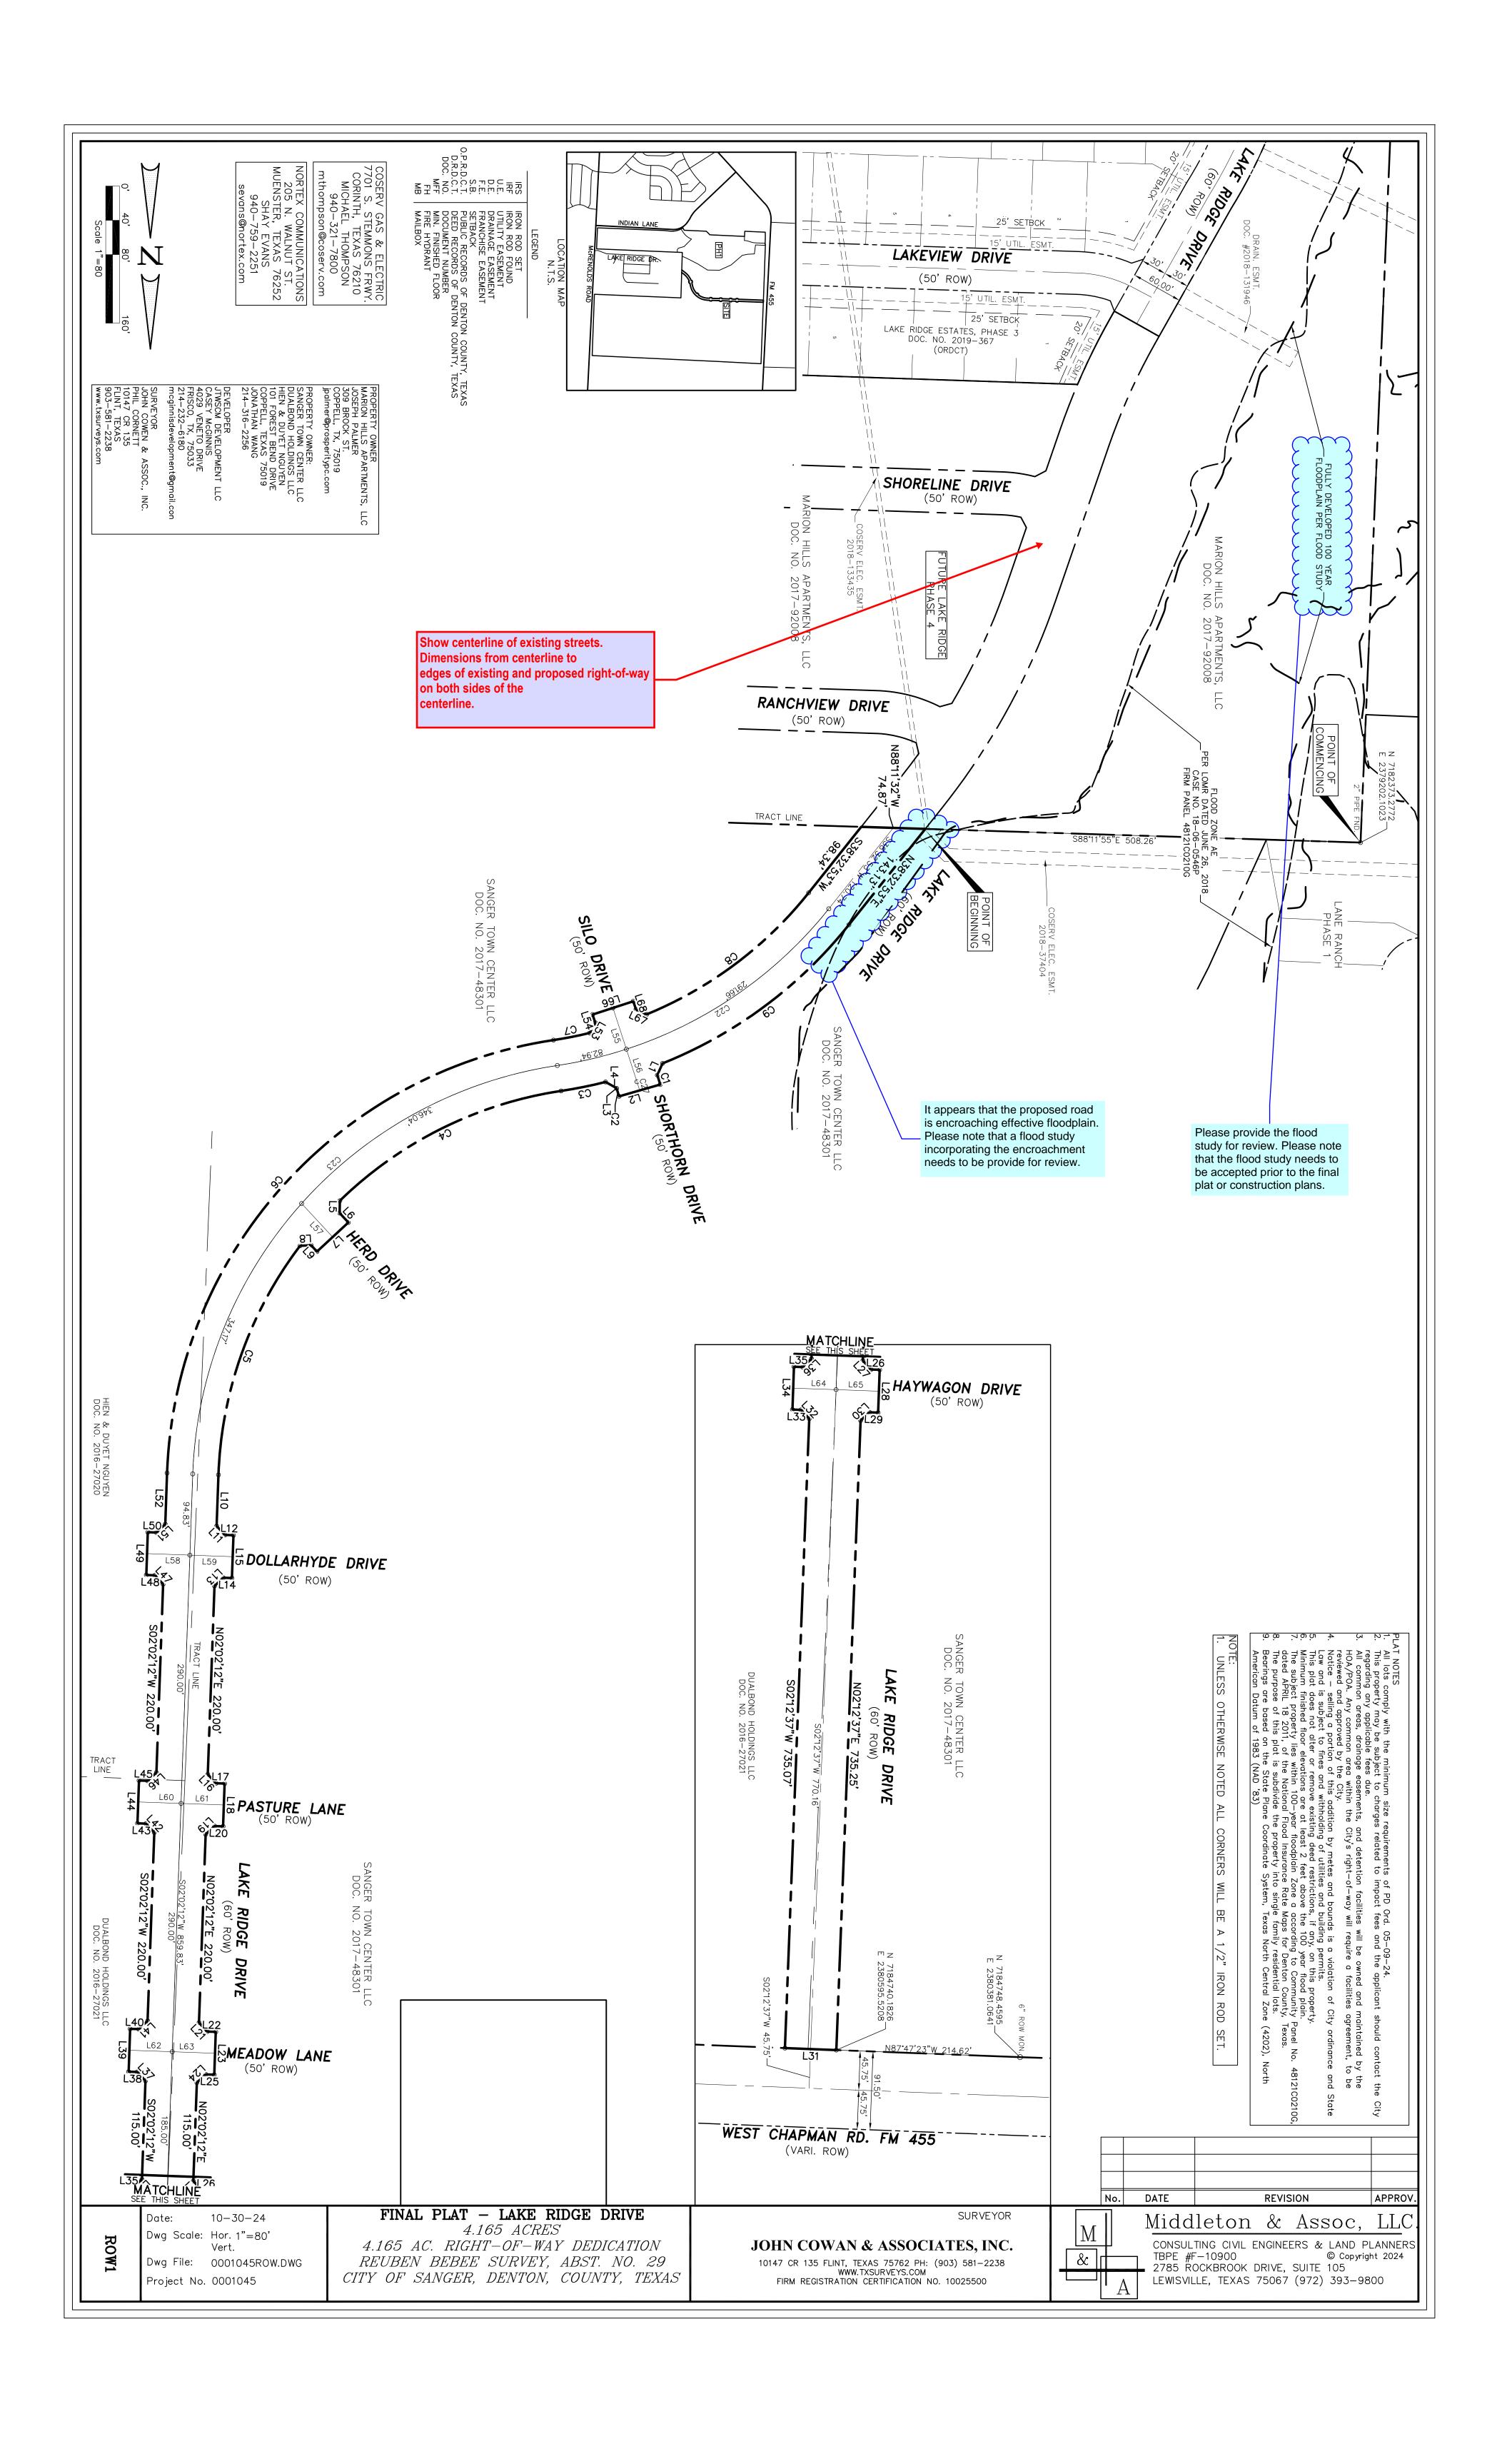

## Lake Ridge Drive Final Plat

- 1. Please Show centerline of existing streets. Dimensions from centerline to edges of existing and proposed right-of-way on both sides of the centerline.
- 2. Please verify description and bearing for lines L3 and L33 respectively.
- 3. Please provide flood study for review and note that flood study needs to be accepted prior to approval of final plat or construction plans.
- 4. A portion of Lake Ridge Drive near the intersection with Ranchview Drive appears to be encroaching an affective floodplain. Please provide a flood study incorporating the encroachment for review.