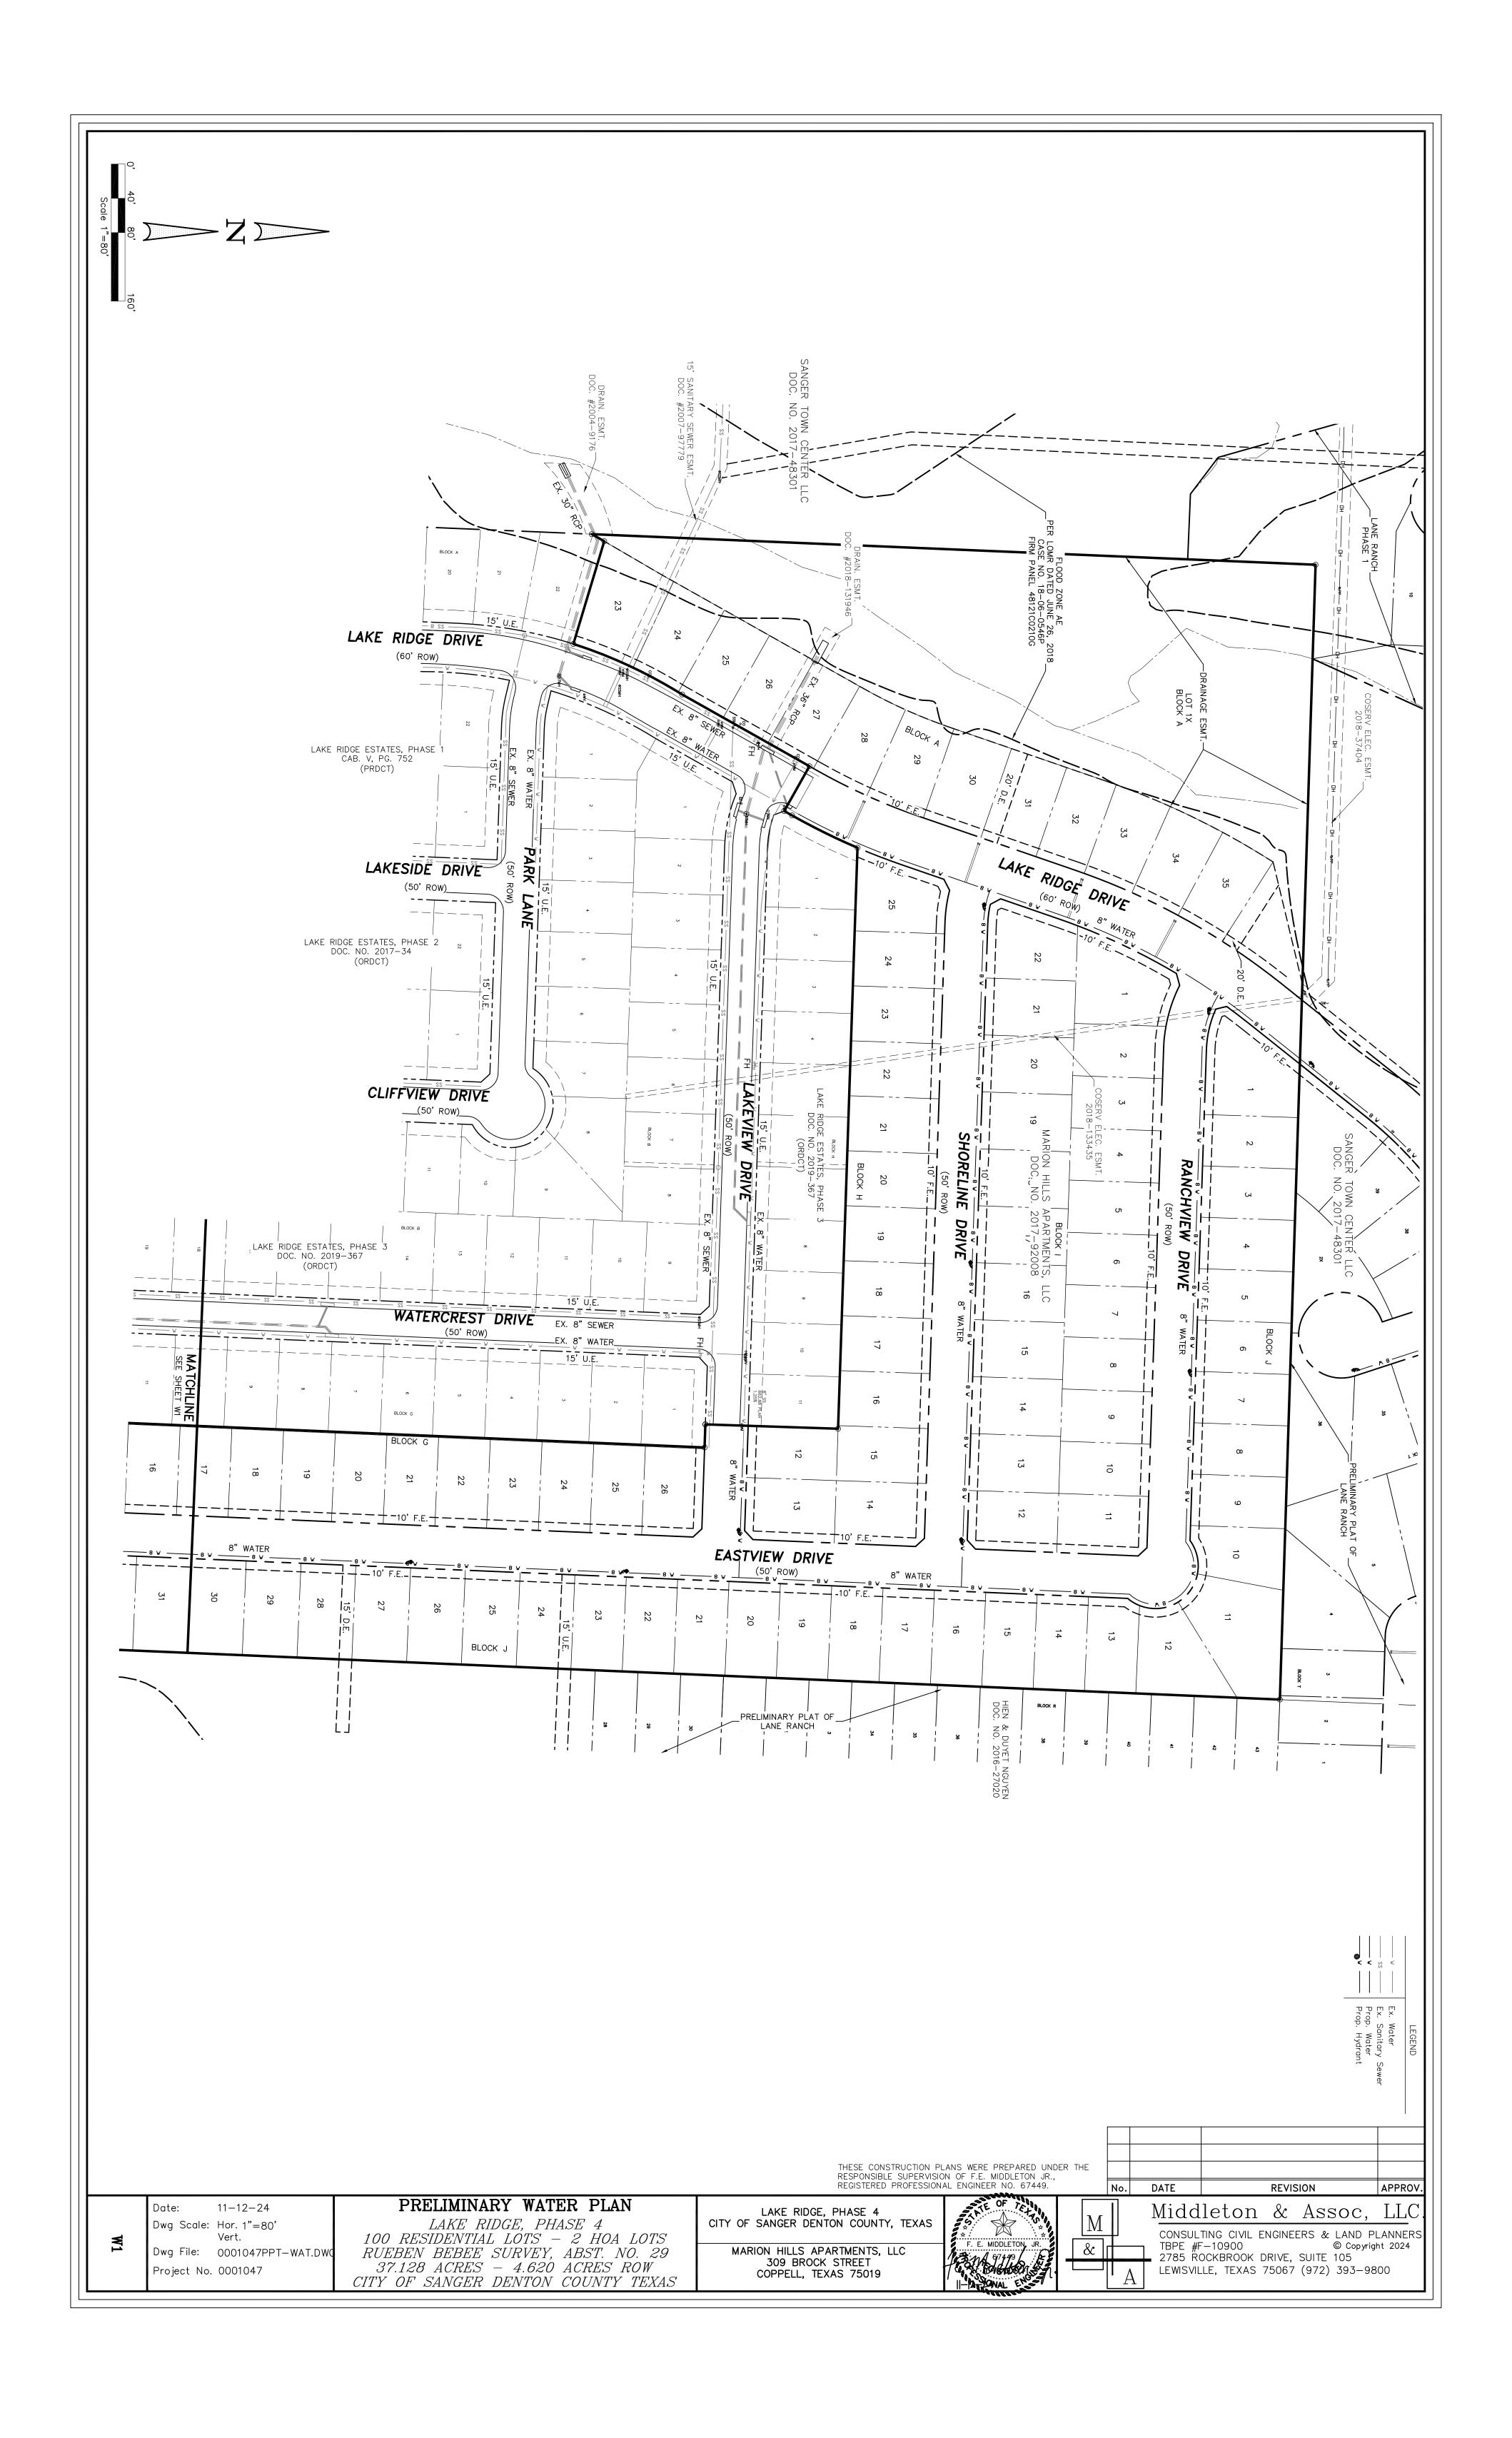

## Lake Ridge Phase 4 Preliminary Plat

- 1. Please provide legend with all symbols used.
- 2. Please ensure square footage acreage matches closure report.

PPT.

Date: 11-12-24

Dwg Scale: Hor. 1"=80'
Vert.

Dwg File: 0001047ROW.DWG

Project No. 0001047

PRELIMINARY PLAT

LAKE RIDGE, PHASE 4

100 RESIDENTIAL LOTS — 2 HOA LOTS

RUEBEN BEBEE SURVEY, ABST. NO. 29

37.128 ACRES — 4.620 ACRES ROW

CITY OF SANGER DENTON COUNTY TEXAS

LAKE RIDGE, PHASE 4
CITY OF SANGER DENTON COUNTY, TEXAS

MARION HILLS APARTMENTS, LLC
309 BROCK STREET
COPPELL, TEXAS 75019