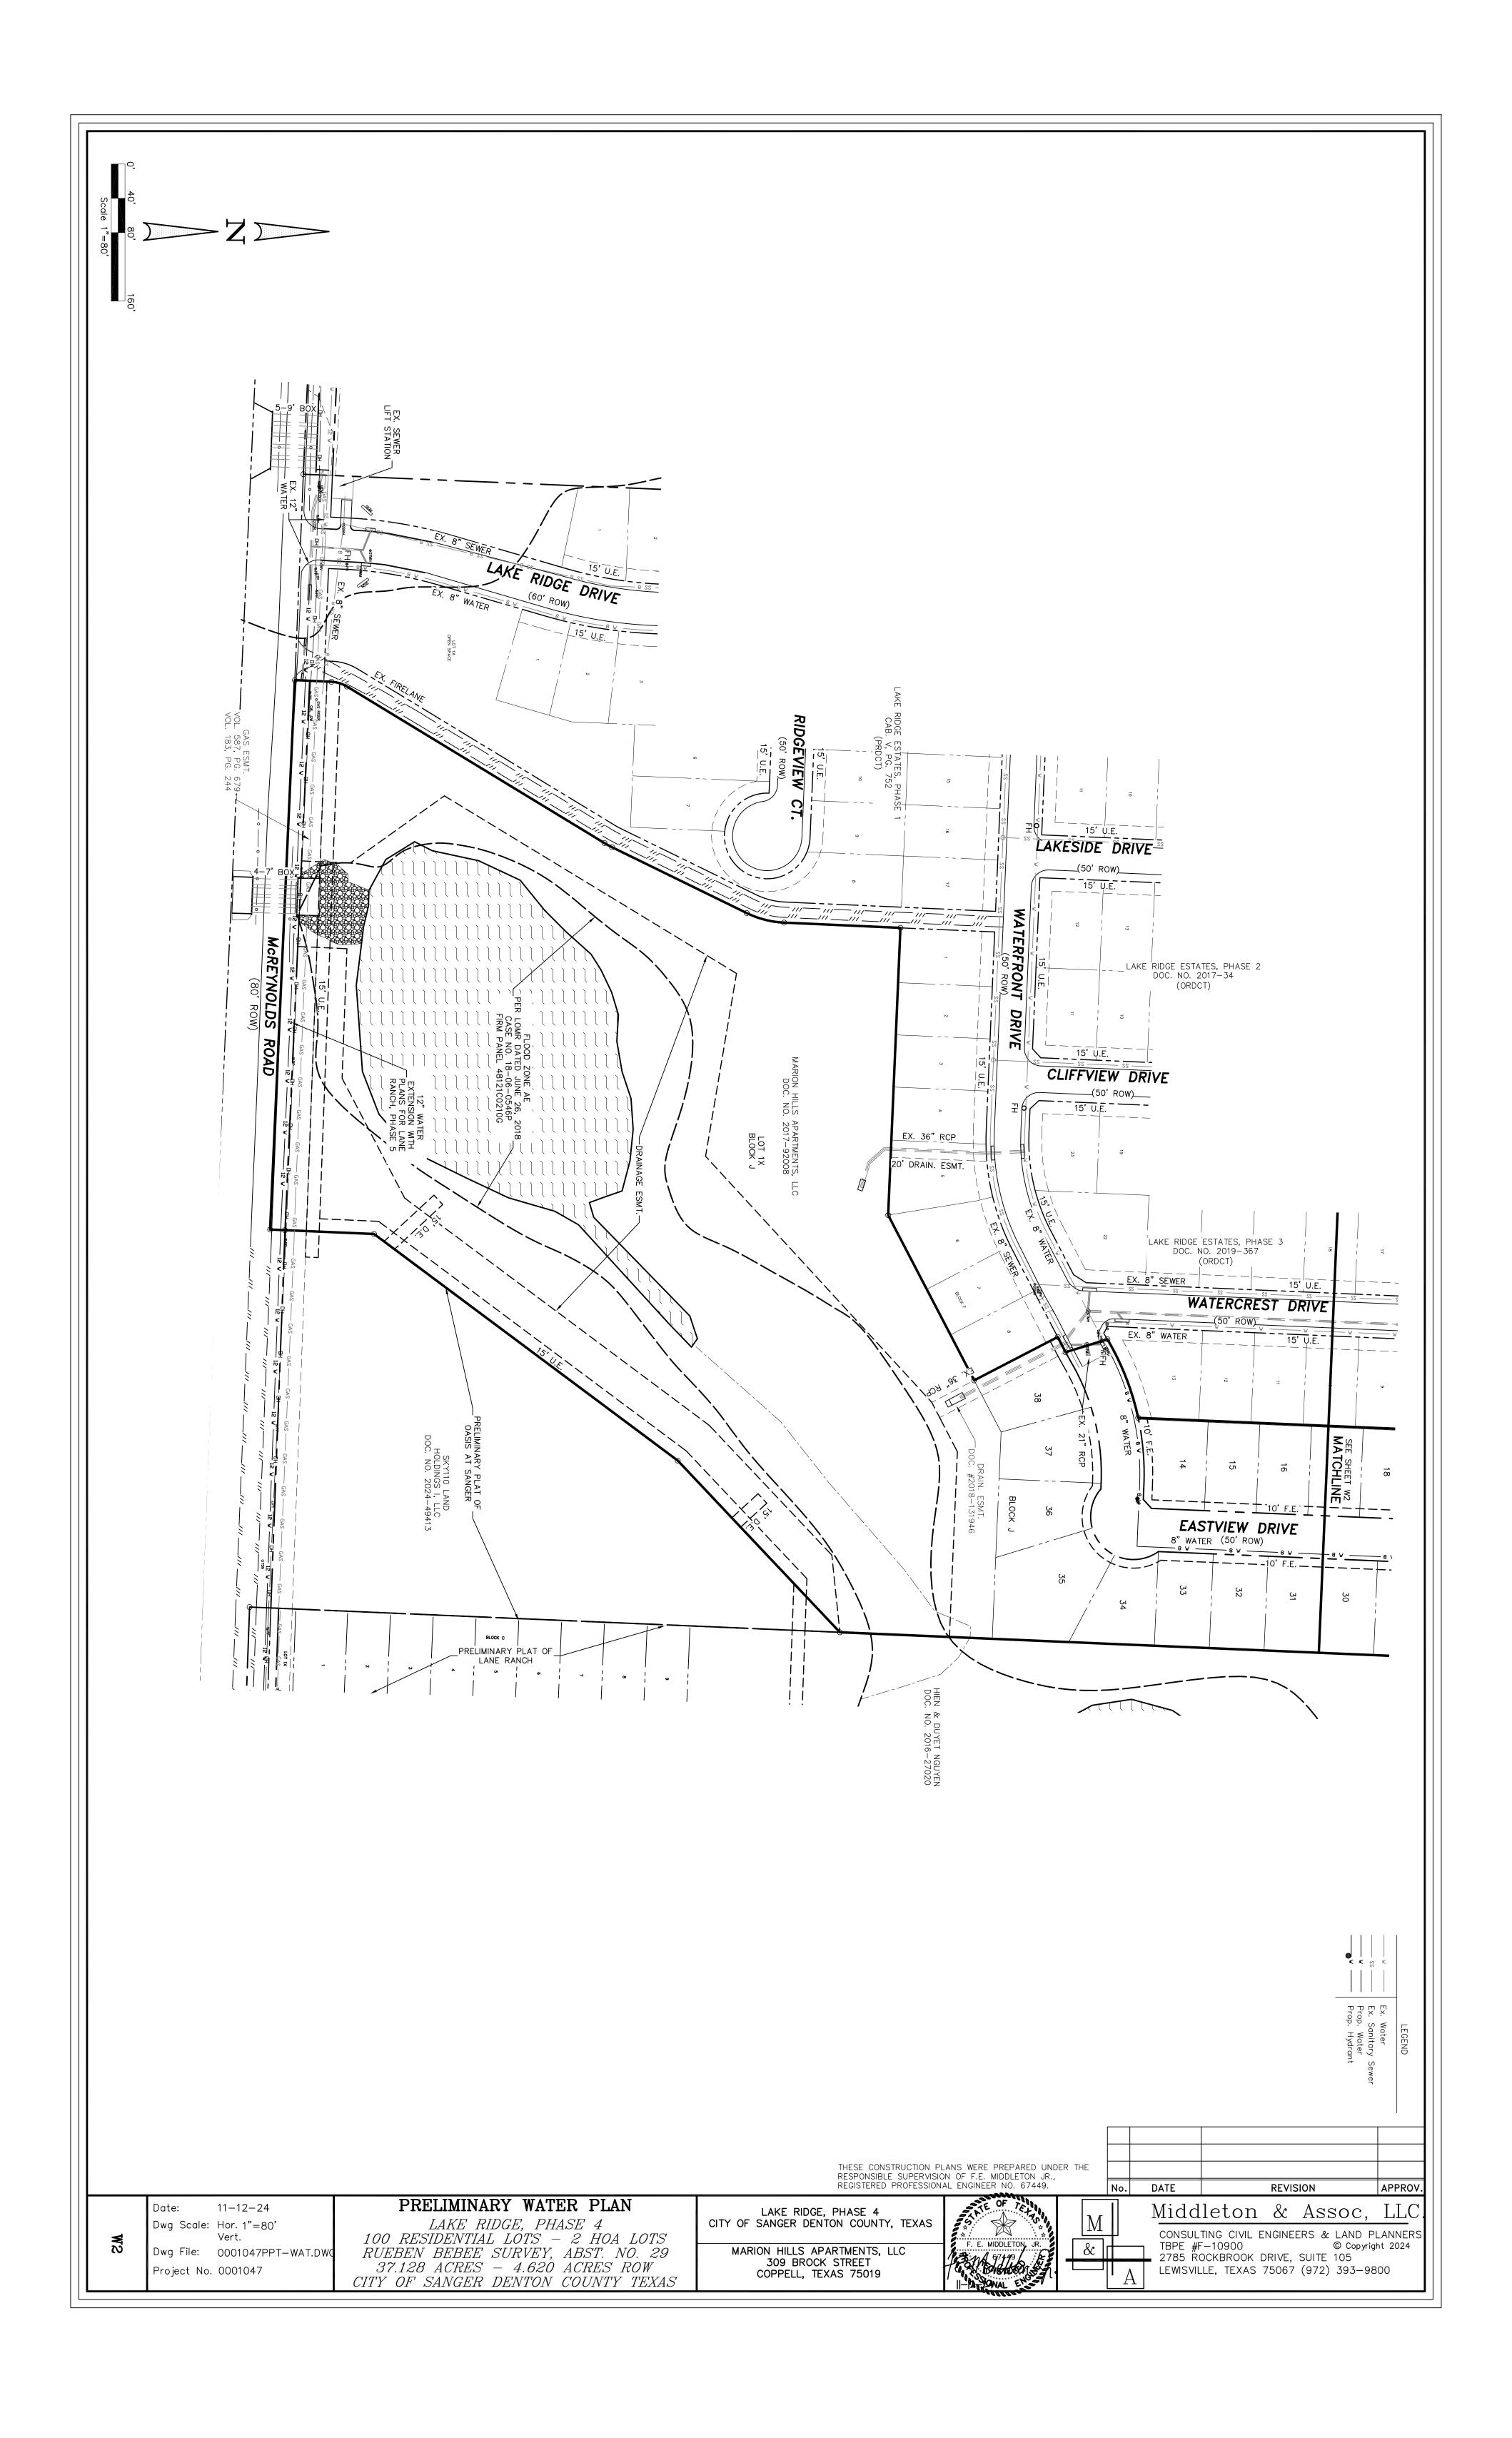

## Lake Ridge Phase 4 Preliminary Plat

- 1. Please provide legend with all symbols used.
- 2. Please ensure square footage acreage matches closure report.

PPT.

Date: 11-12-24

Dwg Scale: Hor. 1"=80'
Vert.

Dwg File: 0001047ROW.DWG

Project No. 0001047

PRELIMINARY PLAT

LAKE RIDGE, PHASE 4

100 RESIDENTIAL LOTS — 2 HOA LOTS

RUEBEN BEBEE SURVEY, ABST. NO. 29

37.128 ACRES — 4.620 ACRES ROW

CITY OF SANGER DENTON COUNTY TEXAS

LAKE RIDGE, PHASE 4
CITY OF SANGER DENTON COUNTY, TEXAS

MARION HILLS APARTMENTS, LLC
309 BROCK STREET
COPPELL, TEXAS 75019