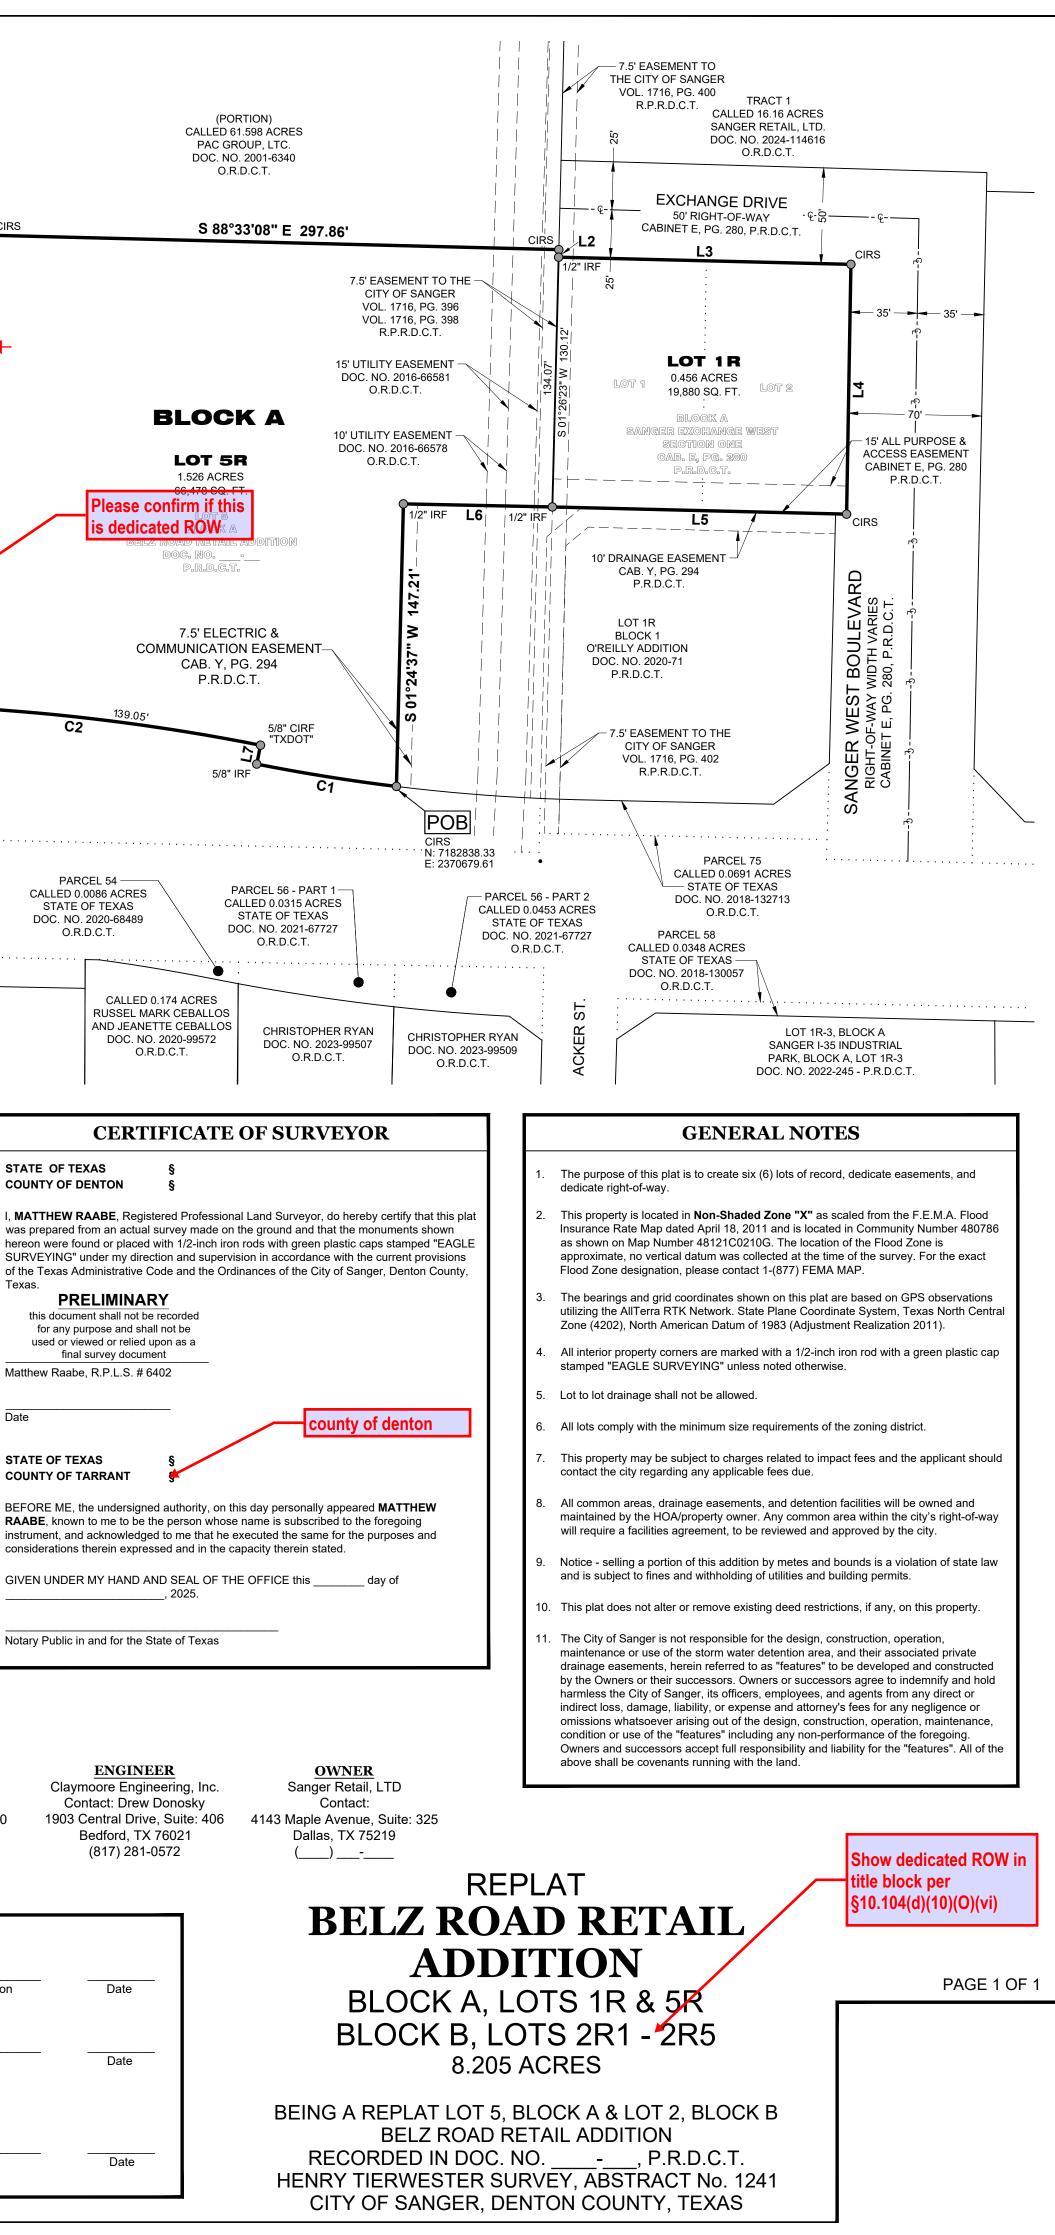

We have completed our review and offer the following comments:

Please address comments on attached markups and provide annotated responses on markups. Please note, not all comments are written on letter since some comments are easier to show and explain on the markups. Please annotate markup with responses.

## **Replat Comments**

- 1. Show centerline of existing street. Dimensions from centerline to edges of existing and proposed right-of-way on both sides of the centerline per 10.104(d)(10)(H)(iv)
- 2. Please show building setback lines on the plat
- 3. Keith Drive is classified as a collector road (C2U) according to the City of Sanger Master Thoroughfare Plan which requires a minimum of 60ft ROW. Please dedicate 30ft of ROW
- 4. Please provide a closure report that matches acreage per 10.104(d)(10)(B)
- 5. Show dedicated ROW in title block per §10.104(d)(10)(O)(vi) if applicable