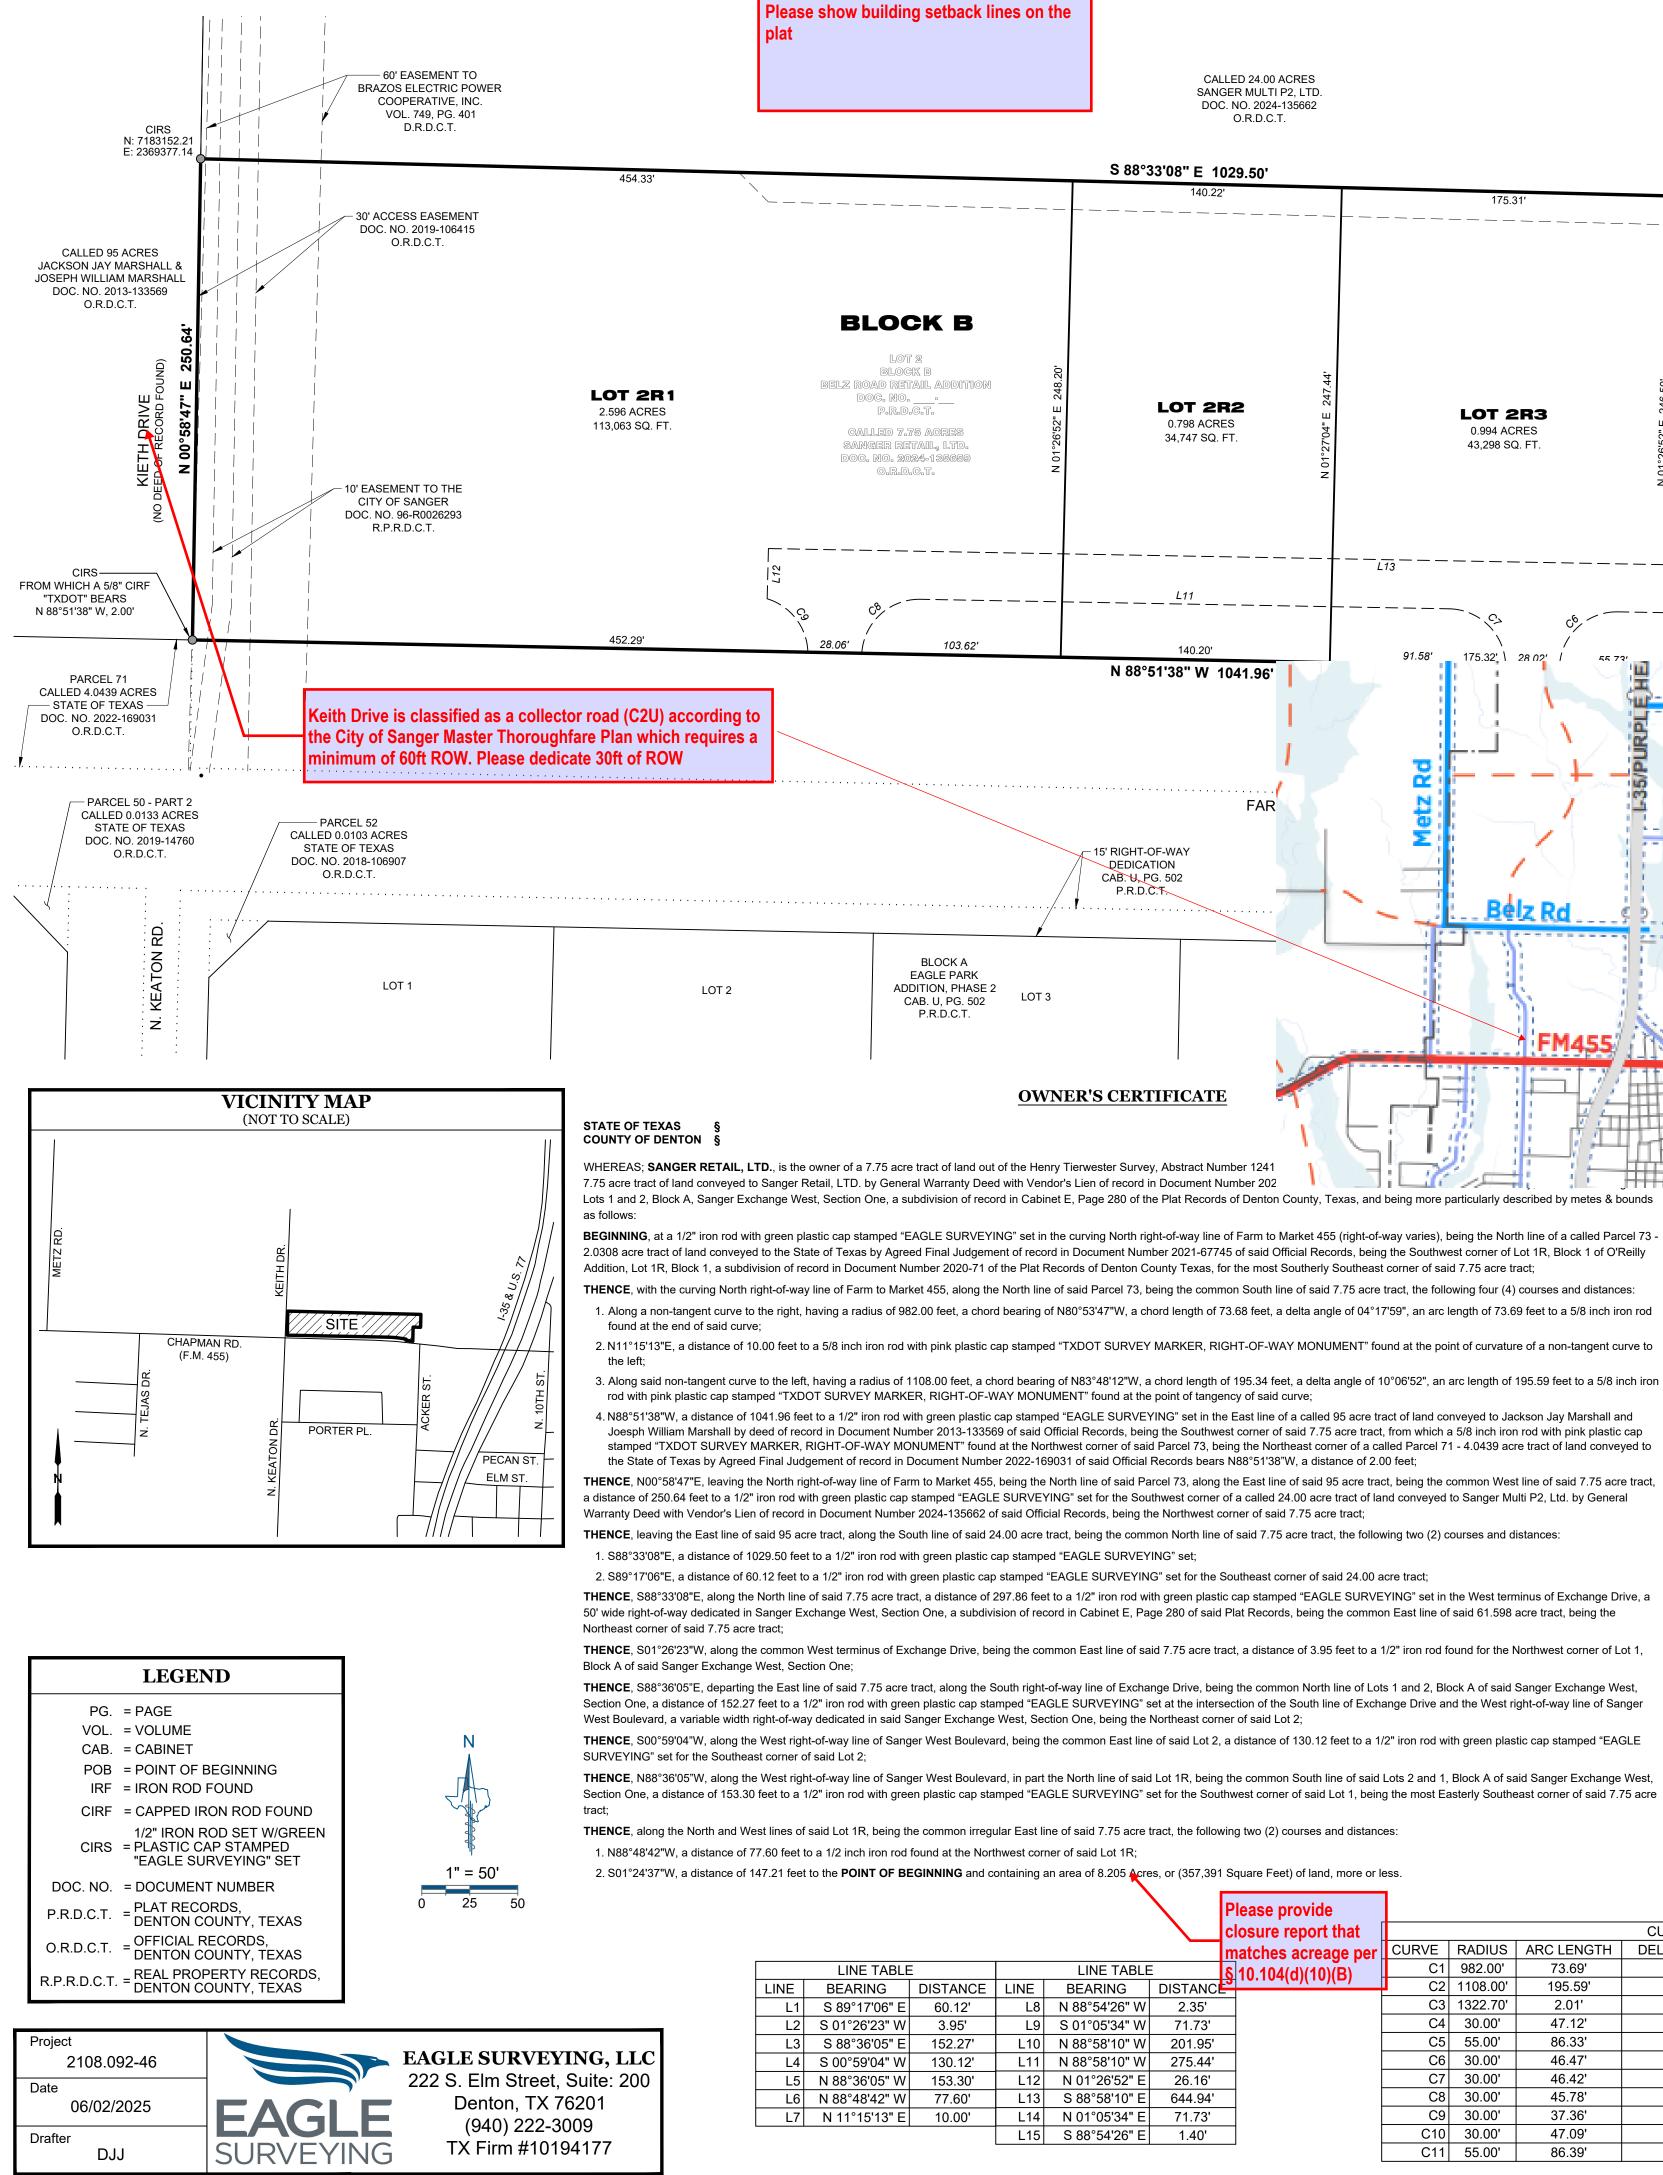

We have completed our review and offer the following comments:

Please address comments on attached markups and provide annotated responses on markups. Please note, not all comments are written on letter since some comments are easier to show and explain on the markups. Please annotate markup with responses.

## **Replat Comments**

- 1. Show centerline of existing street. Dimensions from centerline to edges of existing and proposed right-of-way on both sides of the centerline per 10.104(d)(10)(H)(iv)
- 2. Please show building setback lines on the plat
- 3. Keith Drive is classified as a collector road (C2U) according to the City of Sanger Master Thoroughfare Plan which requires a minimum of 60ft ROW. Please dedicate 30ft of ROW
- 4. Please provide a closure report that matches acreage per 10.104(d)(10)(B)
- 5. Show dedicated ROW in title block per §10.104(d)(10)(O)(vi) if applicable