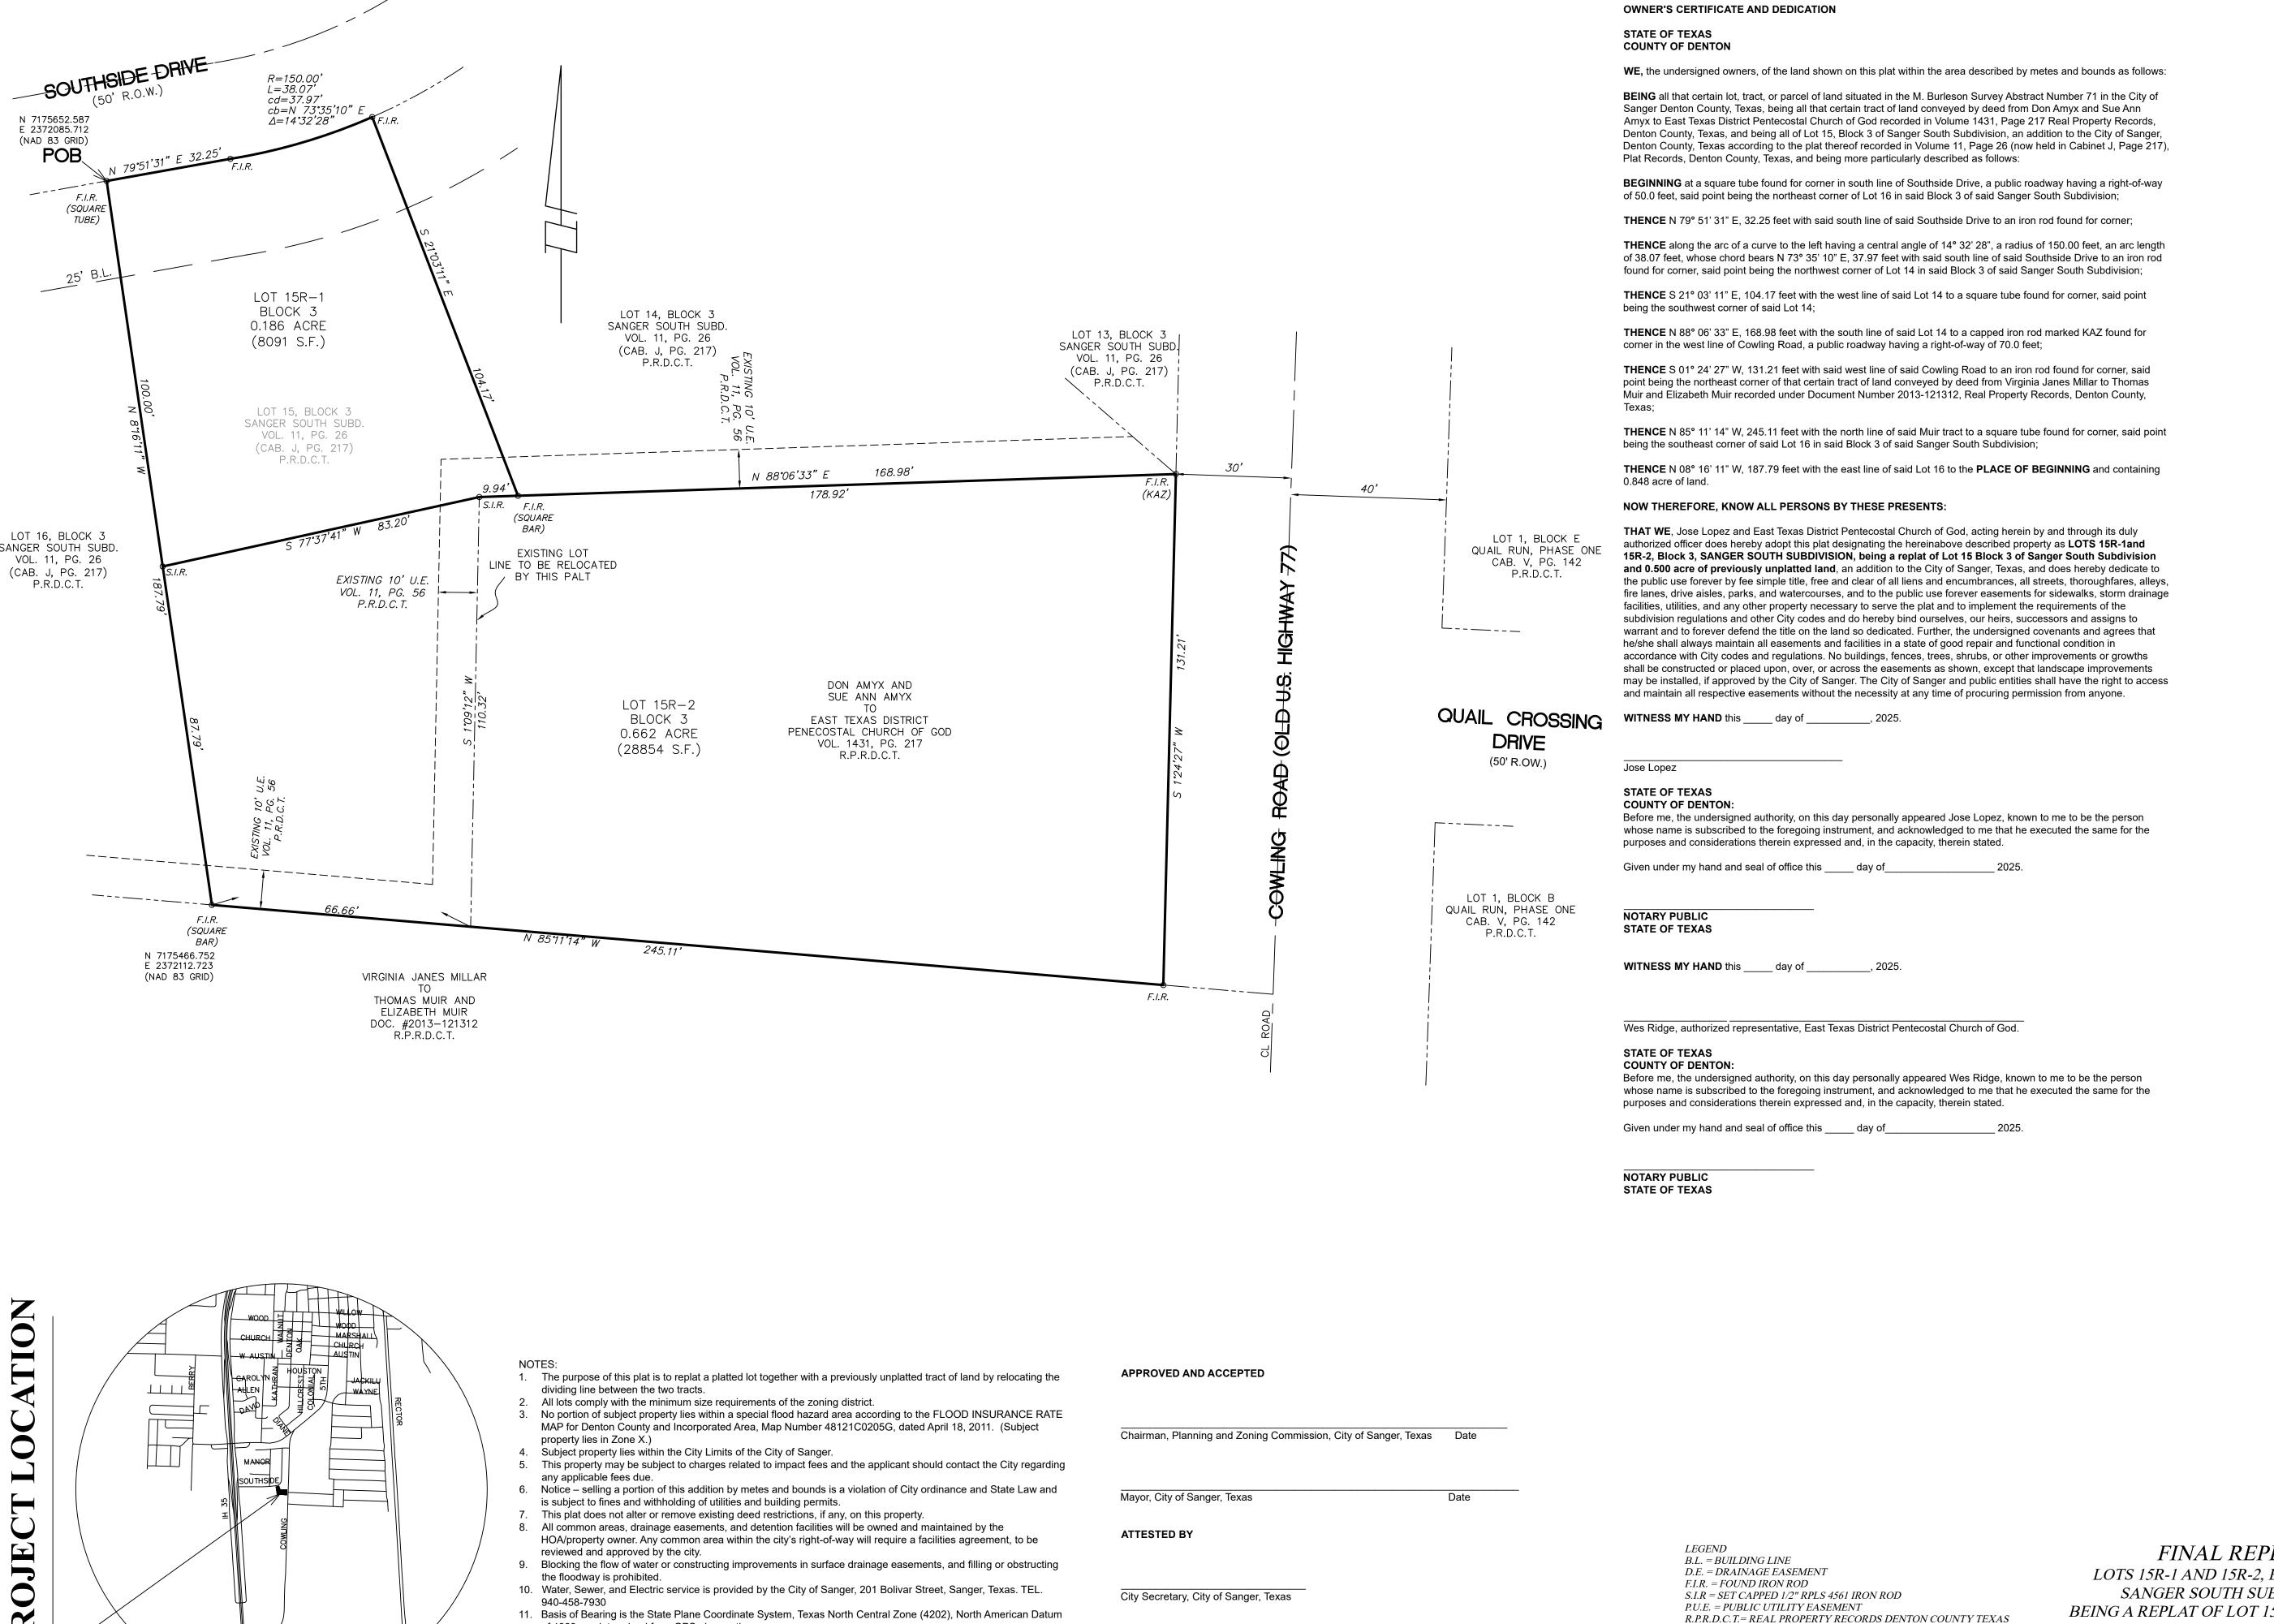

**CERTIFICATE OF SURVEYOR** 

Registered Professional Land Surveyor No. 4561

Jerald D. Yensan

I, the undersigned, a registered professional land surveyor in the State of Texas, do hereby certify that this plat is true

and correct and was prepared from an actual survey of the property made on the ground under my supervision.

of 1983, as determined from GPS observations.

**VICINITY MAP** 

**SCALE 1'' = 2000'** 

FINAL REPLAT LOTS 15R-1 AND 15R-2, BLOCK 3 OF SANGER SOUTH SUBDIVSION BEING A REPLAT OF LOT 15, BLOCK 3 OF

SANGER SOUTH SUBDIVSION AND 0.500 ACRE OF PREVIOUSLY UNPLATTED LAND BEING 0.848 ACRE IN THE M. BURLESON SURVEY A-71 CITY OF SANGER. DENTON COUNTY. TEXAS

DRAWN BY: BTH SCALE: 1"=20' DATE: 03 APRIL, 2025 JOB NO: 257853

**ANDMARK** SURVEYORS, LLC.

P.R.D.C.T.= PLAT RECORDS DENTON COUNTY TEXAS

*POB = PLACE OF BEGINNING* 

R.O.W. = RIGHT OF WAY

 $CD = CHORD\ DISTANCE$ 

CL = CENTERLINE OF ROAD

= PROPERTY LINE

= EASEMENT LINE \_\_\_\_\_ = TRACT LINE

= CENTER LINE OF ROAD

CB = CHORD BEARING

C.F. = CLERK'S FILE

R = RADIUS

L = LENGTH

 $\Delta = DELTA$ 

4238 I-35 NORTH **DENTON, TEXAS 76207** (940) 382-4016 FAX (940) 387-9784

OWNER/DEVELOPER EAST TEXAS DISTRICT PENTECOSTAL CHURCH

1199 COWLING RD SANGER, TX 76266

OWNER/DEVELOPER

DENTON, TX 76205

(940) 300 - 8554

2505 BERNARD STREET

LANDMARK SURVEYORS

DENTON, TEXAS 76207

JOSE LOPEZ

SURVEYOR

4238 I-35 N

(940) 382-4016

OF GOD WES RIDGE