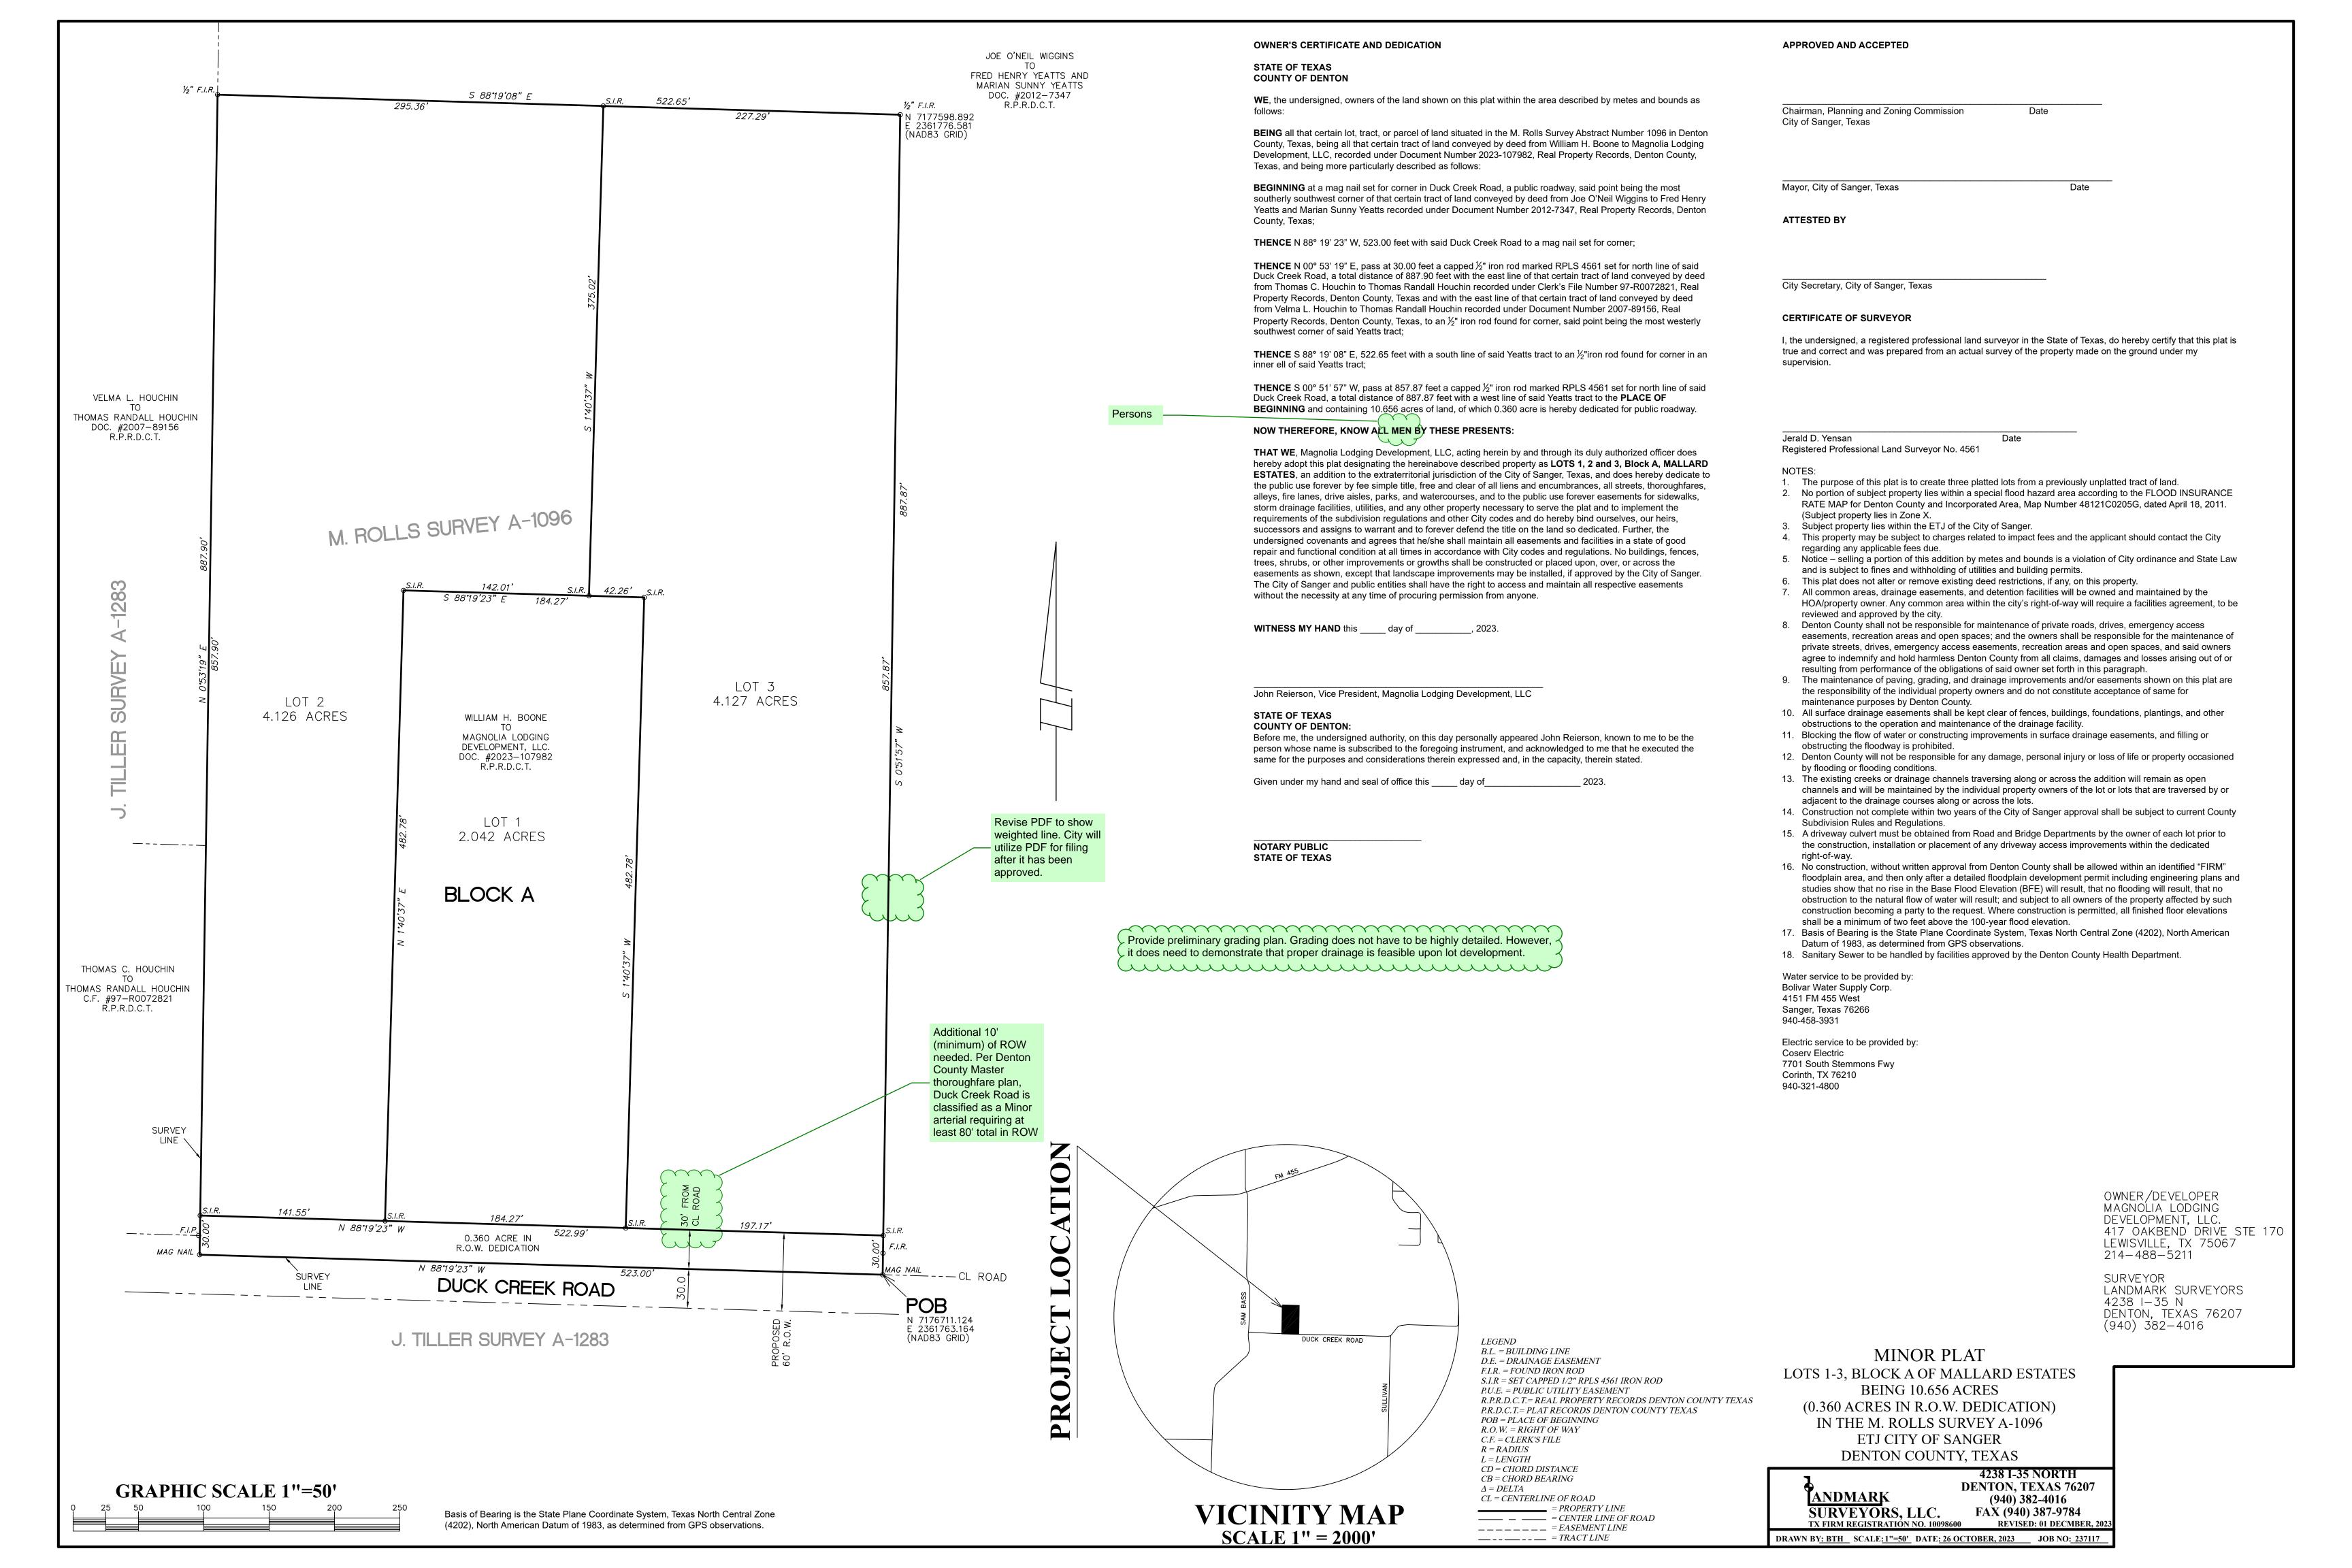

## **Minor Plat Comments**

- 1. Please address comments on attached markups and provide annotated responses on markups. Please note, not all comments are written on letter since some comments are easier to show and explain on the markups. Please annotate markup with responses.
- 2. Provide a preliminary grading plan. Grading does not have to be highly detailed. However, it does need to demonstrate that proper drainage is feasible upon lot development with no adverse impacts to proposed lots or adjacent properties.
- 3. Additional 10' (minimum) of ROW needed. Per Denton County Master thoroughfare plan, Duck Creek Road is classified as a Minor arterial requiring at least 80' total in ROW.