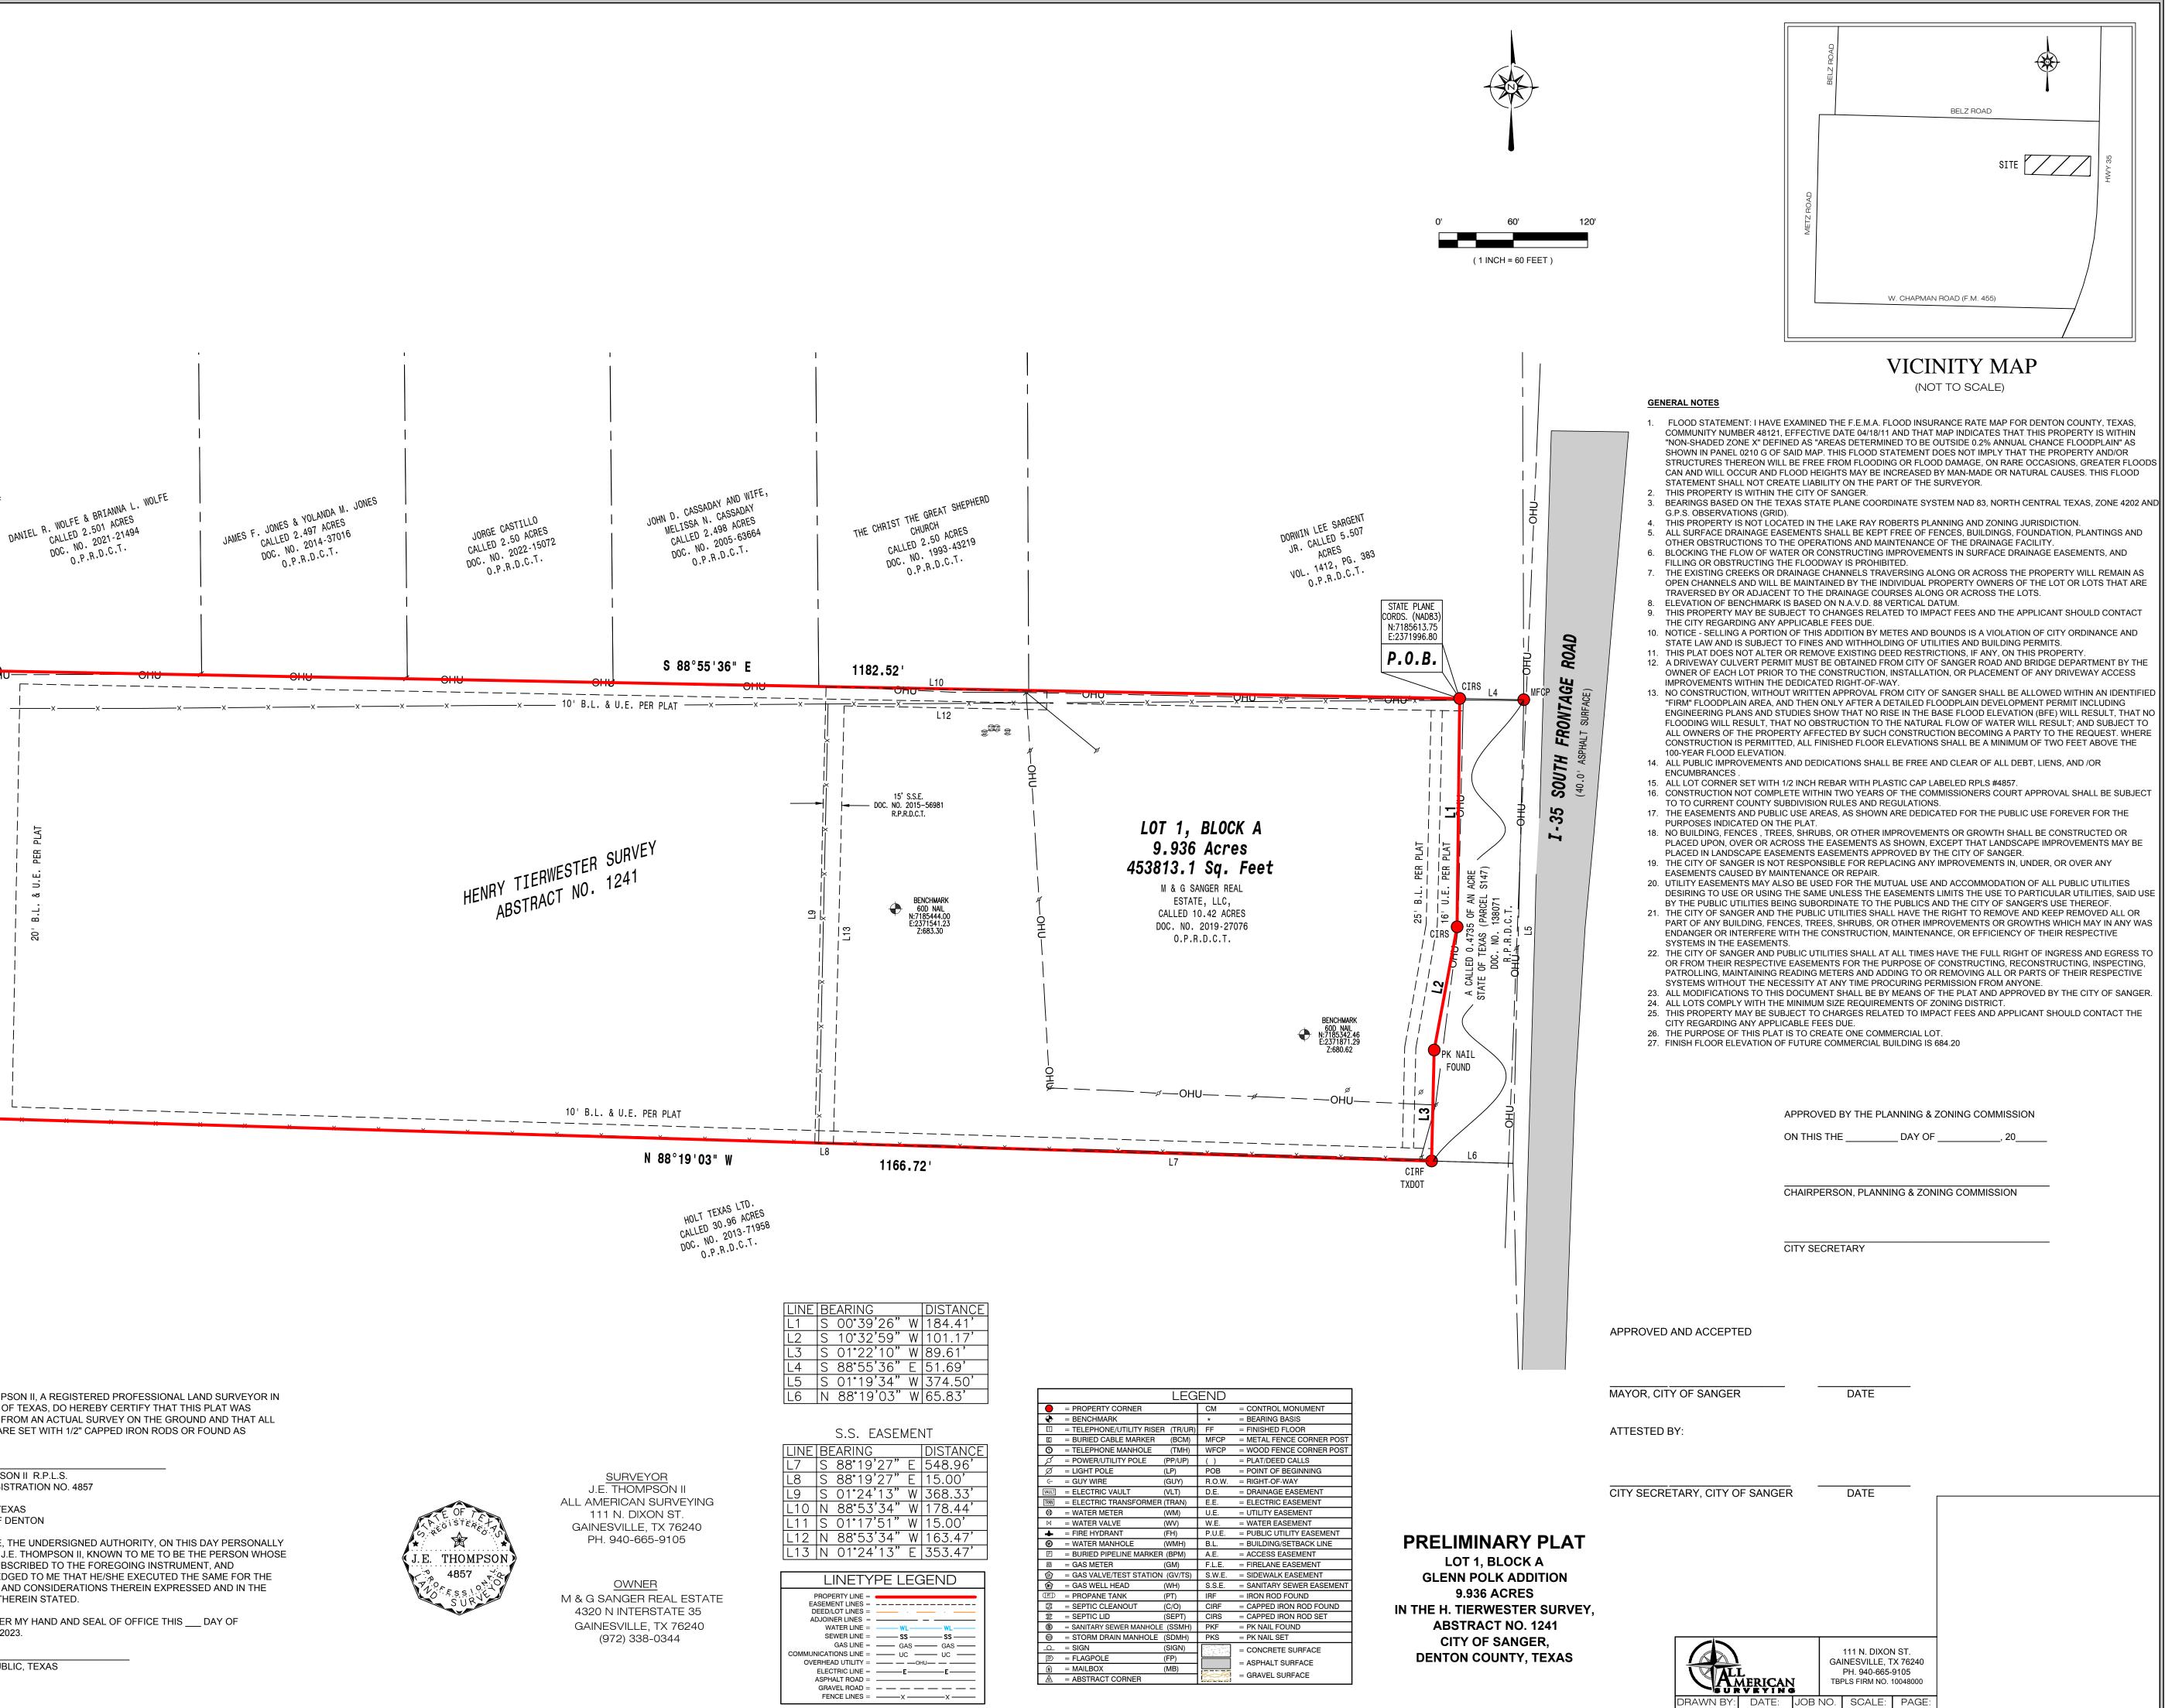

## **OWNERS DEDICATION:**

35:

WHEREAS M & G SANGER REAL ESTATE LLC IS THE OWNER OF ALL THAT CERTAIN TRACT OR PARCEL OF LAND SITUTATED IN THE HENRY TIERWESTER SURVEY, ABSTRACT NUMBER 1241, DENTON COUNTY, TEXAS AND BEING ALL OF A CALLED 10.42 ACRE TRACT OF LAND DESCRIBED IN THE DEED TO M & G SANGER REAL ESTATE LLC AS RECORDED IN DOCUMENT NUMBER 2019-27076 OF THE REAL PROPERTY RECORDS OF DENTON COUNTY, TEXAS AND BEING MORE PARTICULARLY DESCRIBED AS FOLLOWS:

BEGINNING AT THE NORTHEAST CORNER OF THE TRACT BEING DESCRIBED HEREIN, AT A CAPPED IRON ROD SET FOR CORNER AT THE NORTHWEST CORNER OF A CALLED 0.4735 ACRE TRACT OF LAND DESCRIBED IN THE DEED TO THE STATE OF TEXAS AS RECORDED IN DOCUMENT NUMBER 138071 OF SAID REAL PROPERTY RECORDS. IN THE SOUTH LINE OF A CALLED 5.507 ACRE TRACT OF LAND DESCRIBED IN THE DEED TO DORWIN LEE SARGENT JR. AS RECORDED IN VOLUME 1412, PAGE 383 OF THE OFFICIAL PUBLIC RECORDS OF DENTON COUNTY TEXAS AND IN THE WEST RIGHT OF WAY LINE OF INTERSTATE HIGHWAY

THENCE WITH THE WEST LINE OF SAID 0.4735 ACRE TRACT, ALONG SAID WEST RIGHT OF WAY LINE FOR THE FOLLOWING THREE (3) CALLS AND DISTANCES:

SOUTH 00 DEGREES 39 MINUTES 26 SECONDS WEST A DISTANCE OF 184.41 FEET TO A CAPPED IRON ROD SET FOR CORNER;

SOUTH 10 DEGREES 32 MINUTES 59 SECONDS WEST A DISTANCE OF 101.17 FEET TO A PK NAIL FOUND FOR CORNER;

SOUTH 01 DEGREES 22 MINUTES 10 SECONDS WEST A DISTANCE OF 89.61 FEET TO A CAPPED IRON ROD FOUND LABELED TXDOT FOR THE SOUTHEAST CORNER HEREIN AND IN THE NORTH LINE OF A CALLED 30.96 ACRE TRACT OF LAND DESCRIBED IN THE DEED TO HOLT TEXAS LTD AS RECORDED IN DOCUMENT NUMBER 2013-71958 OF SAID REAL PROPERTY RECORDS;

THENCE NORTH 88 DEGREES 19 MINUTES 03 SECONDS WEST WITH THE SOUTH LINE OF SAID 10.42 ACRE TRACT AND THE NORTH LINE OF SAID 30.96 ACRE TRACT A DISTANCE OF 1166.72 FEET TO A 1/2 INCH IRON ROD FOUND FOR CORNER AT THE NORTHWEST CORNER OF SAID 30.96 ACRE TRACT AND IN THE EAST LINE OF A CALLED 50 ACRE TRACT OF LAND DESCRIBED IN THE DEED TO PAC GROUP LTD. AS RECORDED IN DOCUMENT NUMBER 2001-071869 OF SAID REAL PROPERTY RECORDS;

THENCE NORTH 01 DEGREES 03 MINUTES 36 SECONDS EAST WITH THE EAST LINE OF SAID 50 ACRE TRACT A DISTANCE OF 361.40 FEET TO A 1/2 INCH IRON ROD FOUND FOR CORNER AT THE NORTHEAST CORNER OF SAID 50 ACRE TRACT AND THE SOUTHWEST CORNER OF A 2.501 ACRE TRACT OF LAND DESCRIBED IN THE DEED TO DANIEL R. WOLFE AND BRIANNA L. WOLFE AS RECORDED IN DOCUMENT NUMBER 2021-21494 OF SAID REAL PROPERTY RECORDS;

THENCE SOUTH 88 DEGREES 55 MINUTES 36 SECONDS EAST A DISTANCE OF 1182.52 FEET TO THE PLACE OF BEGINNING AND CONTAINING 9.936 ACRES OF LAND, MORE OR LESS.

1/2" IRF

361

36

03

01

Z

1/2" IRF

STATE PLAIN

CORDS. (NAD83)

N:7185274.57

E:2370807.81

\_ \_\_ \_\_ \_\_

CALLED 2.501 ACRES CALLED 2.501 ACRES

NOW, THEREFORE , KNOW ALL PERSONS BY THESE PRESENTS: THAT M & G SANGER REAL ESTATE LLC., THROUGH ITS DUALLY THIS MINOR PLAT DESIGNATING THE HEREIN ABOVE DESCRIBED PAC GROUP, ACRES PROPERTY AS SANGER GLENN POLK ADDITION, AN ADDITION TO CITY OF SANGER, TEXAS, AND DOES HEREBY DEDICATE TO THE CITY OF SANGER, TEXAS, AND DOES HEREBY DEDICATE TO THE PUBLIC USE FOREVER BY FEE SIMPLE TITLE, FREE AND CLEAR OF ALL LIENS AND ENCLIMBRANCES, ALL STREETS THOROUGHFARES, ALLEYS, FIRE LANES, DRIVE AISLES, PARKS, AND WATERCOURSES, AND TO THE PUBLIC USE FOREVER EASEMENTS FOR SIDEWALKS, STORM DRAINAGE FACILITIES, UTILITIES AND ANY OTHER PROPERTY NECESSARY TO SERVE THE PLAT AND TO IMPLEMENT THE REQUIREMENTS OF THE SUBDIVISION REGULATIONS AND OTHER CITY CODES AND DO HEREBY BIND OURSELVES, OUR HEIRS, SUCCESSORS AND ASSIGNS TO WARRANT AND TO FOREVER DEFEND THE TITLE ON THE LAND SO DEDICATED. FURTHER, THE UNDERSIGNED OVENANTS AND AGREE THAT HE/SHE SHALL MAINTAIN AL EASEMENTS AD FACILITIES IN A STATE OF GOOD REPAIR AND FUNCTIONAL AT ALL TIMES IN ACCORDANCE WITH CITY CODES AND REGULATIONS. NO BUILDING, FENCES, TREES SHRUBS, OR OTHER IMPROVEMENTS MAY BE INSTALLED, IF APPROVED BY THE CITY OF SANGER. THE CITY OF SANGER AND PUBLIC UTILITIES SHALL HAVE THE RIGHT TO ACCESS AND MAINTAIN ALL RESPECTIVE EASEMENTS WITHOUT THE NECESSITY AT ANY TIME OF PROCURING PERMISSION FROM ANYONE.