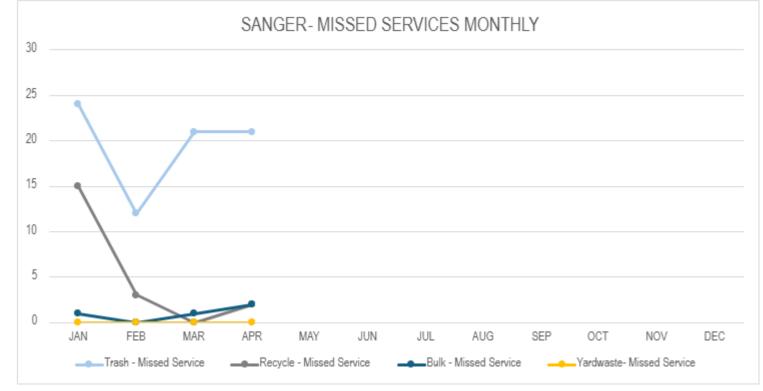

#### **RELIABLE SERVICES**

|                           | SANGER - MISSED SERVICES 2025 |     |     |     |     |     |     |     |     |     |     |     |       |       |  |
|---------------------------|-------------------------------|-----|-----|-----|-----|-----|-----|-----|-----|-----|-----|-----|-------|-------|--|
| Service Activity          | JAN                           | FEB | MAR | APR | MAY | JUN | JUL | AUG | SEP | ОСТ | NOV | DEC | TOTAL | AVG   |  |
| Trash - Missed Service    | 24                            | 12  | 21  | 21  |     |     |     |     |     |     |     |     | 78    | 19.50 |  |
| Recycle - Missed Service  | 15                            | 3   | 0   | 2   |     |     |     |     |     |     |     |     | 20    | 5.00  |  |
| Bulk - Missed Service     | 1                             | 0   | 1   | 2   |     |     |     |     |     |     |     |     | 4     | 1.00  |  |
| Yardwaste- Missed Service | 0                             | 0   | 0   | 0   |     |     |     |     |     |     |     |     | 0     | 0.00  |  |
| Service Activity Total    | 40                            | 15  | 22  | 25  |     |     |     |     |     |     |     |     | 102   | 25.50 |  |