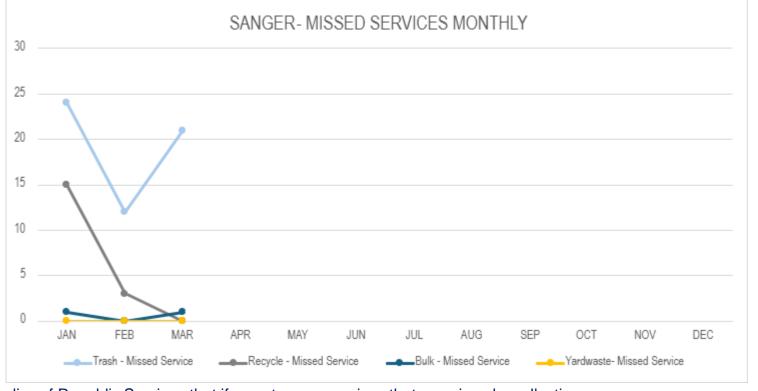

#### RELIABLE SERVICES

|                           | SANGER - MISSED SERVICES 2025 |     |     |     |     |     |     |     |     |     |     |     |       |       |  |
|---------------------------|-------------------------------|-----|-----|-----|-----|-----|-----|-----|-----|-----|-----|-----|-------|-------|--|
| Service Activity          | JAN                           | FEB | MAR | APR | MAY | JUN | JUL | AUG | SEP | ОСТ | NOV | DEC | TOTAL | AVG   |  |
| Trash - Missed Service    | 24                            | 12  | 21  |     |     |     |     |     |     |     |     |     | 57    | 19.00 |  |
| Recycle - Missed Service  | 15                            | 3   | 0   |     |     |     |     |     |     |     |     |     | 18    | 6.00  |  |
| Bulk - Missed Service     | 1                             | 0   | 1   |     |     |     |     |     |     |     |     |     | 2     | 0.67  |  |
| Yardwaste- Missed Service | 0                             | 0   | 0   |     |     |     |     |     |     |     |     |     | 0     | 0.00  |  |
| Service Activity Total    | 40                            | 15  | 22  |     |     |     |     |     |     |     |     |     | 77    | 25.67 |  |

It is the policy of Republic Services that if a customer perceives that we missed a collection component, we return for collection and do not question the missed service.